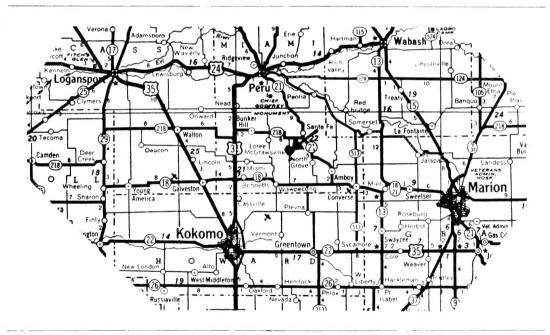

VISITORS WELCOME. We are back on regular hours again, closed Sunday A.M. only. We are located (see map) 1 mile southwest of McGrawsville -NOT AT Bunker Hill, this is our mailing address only. Phone Amboy 158F32.