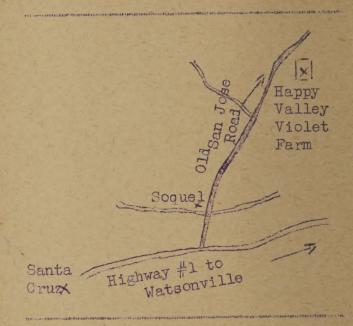

# 

Season

1954-55-56

4150 OID SAN JOSE ROAD Route 2 SANTA CRUZ CALIFORNIA

Gone mad with Lust and Greed,
Give Comfort to some weary soul,
And heal some heart in need.
C.R.M.

HAPPY VALLEY VIOLET FARM
(4 miles north of Soquel)
4150 Old San Jose Road, Route 2
Santa Cruz, California