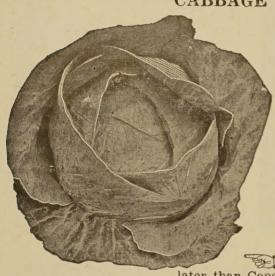

inches apart. Plant them thick and thin out, using young plants for beet greens.

- Early Wonder or Early Model. (52 days.) A selection from Crosby's. A little smaller and earlier, better quality beet.
- Detroit Dark Red. (58 days.) An old-time standard home and market garden, shipping and canning.
- 8 Improved Early
  Blood Turnip.
  (65 days.) A medium
  early variety, good for
  summer or winter. 328
- or Cannerrs Type.
  (57 days) Dark blood red. The best quality and flavor. Grows to medium size.

Pkt. 10c; oz. 20c; 1/4 lb. 59c; Lb. \$1.50. Postpaid.



Perfected Detroit

#### BROCCOLI

348 Green Sprouting. It is of branching growth with tender, loosely formed, delicious green heads. Cultivated and used like cauliflower.

Pkt. 10c; ½ cz. 15c; oz. 25c; ¼ lb. 80c. Postpaid.

# CABBAGE



Our cabbage seed is the result of years careful selection. Co of Contains vitamins A, B and C. when used cooked or raw. Ounce to 2,000 plants.

Golden Acre.
(63 days.) The best early cabbage. Small round heads are solid and very good 335 quality.

352 Copenhagen
Market. (66 days.)
One of the best early
round heads. Large
solid. fine grained
and fine flavored.

355 Glory of Enkhuizen. (83 days.) Some larger and a little 1

- later than Copenhagen, used for kraut.

  Stein's Early Flat Dutch. (95 days) Heads are large, flat and of fine quality. Valued for its ability to resist heat.
- Early Jersey Wakefield. (62 days.) Cone-shaped; sweetest flavor. Home garden favorite. Very early. 356 flavor.
- Premium Late Flat Dutch. (110 days.) A justly popular variety extensively cultivated for market