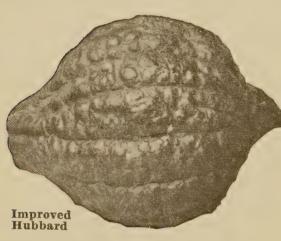

ys.) Heavy yielder of creamy yellow fruit. Edible from the time they are about 5 inches long. Due to the straightneck of this variety it is easier to prepare and market.
- 703 Black Zucchini. (60 days.) Italian vegetable, usable from the time is is three or four days old, when it is commonly creamed like asparagus, boiled or fried. Green-black fruits.

# SMALL TABLE SQUASH

- 705 Table Queen. (100 days.) Deeply creased, heart shaped. This squash keeps well in storage; a fine flavored small table squash for baking.
- 697 Golden Table Queen. (100 days.) Developed from Table Queen. A little larger, golden yellow, thick meat, fine when baked. Stores well for winter use.

# Small Table and Summer Squash Prices:

Pkt. 10e; oz. 20e; ¼ lb. 55e; ½ lb. 90e; 1 lb. \$1.65. Postpaid.

# WINTER SQUASH



- bard. (115 days.)
  Deep green, one of the best keepers.
  Fine grained, thick flesh.
- days. Heart shaped small Hubbard, about 7 lbs. of the very best quality.
- 687 Banana. (115
  days.) As its name
  implies, long and
  slender. Skin is
  greenish gray;
  thick, rich flavor.
- 694 Butternut. (102 days.) Flesh is dry, sweet, fine grained, of excellent quality. Squash weigh 3 to 4 lbs., are 8 to 10 in. long, bulbous on blossom end and seeds are all in this end. Tough cream yellow rind. Keeps well when mature.
- 698 Sweet Potato. (90 days.) Vigorous vines are disease resistant, producing fruits averaging 8 to 9 inches long and 3 to 4 inches in diameter. Skin is cream colored marked by green stripes. Flesh is orange colored, thick and of exceptional sweetness. An individual baking squas