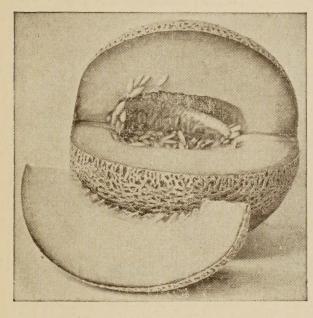

ribs and heavy netting.
- 413 Rocky Ford. (85 days.) Rust resistant and the finest greenfleshed selection from the Rocky Ford type. Very good home garden melon but will not stand shipping.
- 415 Banana. (100 days.) Long, tapered slightly at both ends, averages 4x18 inches. Well flavored thick pink flesh. Skin is smooth and yellow when ripe.
- 398 "H. B."—Hales Best. (88 days.) Remarkably early shipping variety, excellent quality. Melons are oval in shape, 8 inches long by 4½ inches in diameter, heavy netting.
- 399 Hale's Best No. 36. (82 days.) Very prolific; perfectly netted, with a pink flesh showing a slight tinge of red. One of the best varieties in use. A first early variety.
- 402 Honey Rock or Sugar Rock. (87 days.) Delicious flavor nearly round; coarse netting, deep salmon meat.



397 H. B. No. 45.

(85 days.) Powdery Mildew resistant Melon. True Hales Best type, rich sal mon flesh, small seed cavity, heavily netted, faint strip. Picked on full slip, will remain in edible condition longer than other varieties.

Prices on Cantaloupes:

Pkt. \_\_\_\_\_\_ 10c Oz. \_\_\_\_\_\_ 25c ½ lb. \_\_\_\_\_ 75c ½ lb. \_\_\_\_\_ \$1.20

Postpaid.

H. B. No. .45

# MANGELS

Yields as high as 20 tons per acre. Fine for stock or poultry in winter as a substitute for green feed. 1 oz. to 100 ft. of row; 5 to 6 pounds per acre.

- 339 Danish Sludstrup. (105 days.) Especially recommended to dairymen. Grows mostly above ground and is easily harvested. Reddish yellow. Introduced by Danish government; extra good quality and yield.
- 342 Long Red. (110 days.) Immense crops; flesh white sh