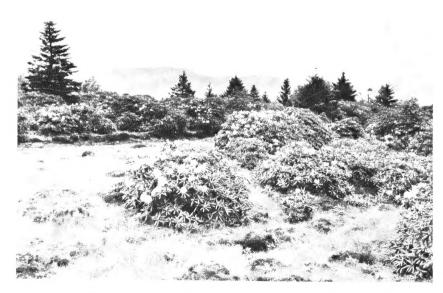

LEUCOTHOE SPRAY

HOLIDAY DECORATIONS MADE FROM ASSORTMENT OF CASE N

NATURAL PLANTING HIGH UP IN THE BLUE RIDGE MOUNTAINS.
BALSAM FIR AND PURPLE RHODODENDRON. ABOVE "THE LAND OF THE SKY."