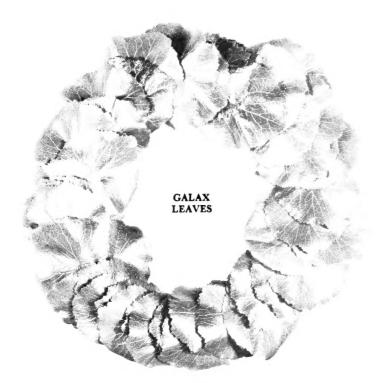

#### PRICES PREPAID

| Cash with Order from Unknown Parties                                                                         |         |
|--------------------------------------------------------------------------------------------------------------|---------|
| AMERICAN HOLLY (Branches). Deep green leaves with bright red berries. Excellent quality. 1 to 2 feetper doz. | \$ 4.75 |
| BALSAM FIR. Choice branches 1 to 2 feet long; woodsy fragranceper doz.                                       | 4.50    |
| BALSAM NEEDLES and TWIGS clipped for pillows 5 lbs.                                                          | 4.85    |
| GALAX LEAVES. Medium and small sizes, green or bronzeper 1000                                                | 6.50    |
| Medium and large selected sizes, green or                                                                    | 11.00   |