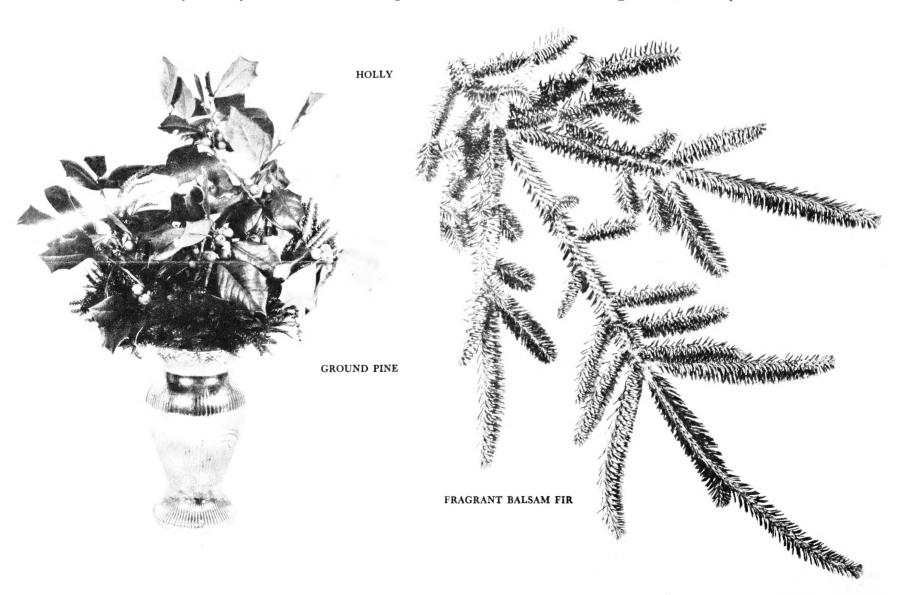

#### PRICES PREPAID

| Cash with Order from Unknown Parties                                                                         |         |
|--------------------------------------------------------------------------------------------------------------|---------|
| AMERICAN HOLLY (Branches). Deep green leaves with bright red berries. Excellent quality. 1 to 2 feetper doz. | \$ 4.75 |
| BALSAM FIR. Choice branches 1 to 2 feet long; woodsy fragranceper doz.                                       | 4.50    |
| BALSAM NEEDLES and TWIGS clipped for pillows 5 lbs.                                                          | 4.85    |
| GALAX LEAVES. Medium and small sizes, green or bronzeper 1000                                                | 6.50    |
| Medium and large selected sizes, green or                                                                    | 11.00   |

| GROUND PINE (Bouquet Green). Very effective5 lbs.                                                                                                                                   | 4.80    |  |
|-------------------------------------------------------------------------------------------------------------------------------------------------------------------------------------|---------|--|
| LEUCOTHOE SPRAYS. Beautiful foliage, naturally in the shape of a partial garland or wreath. Deep green or rich bronze. 1 to 2 feetper 100                                           | 6.60    |  |
| SPECIAL PREPAID BOX PRICES                                                                                                                                                          |         |  |
| Order by Mail or Wire                                                                                                                                                               |         |  |
| CASE N. 200 Assorted Galax and introductory assortment made up from above. Splendid value, to get acquainted                                                                        | \$ 5.50 |  |
| CASE O. 400 Assorted Galax, with extra-nice assortment from all of the above                                                                                                        | 8.50    |  |
| CASE P. 1000 Assorted Galax, 50 Leucothoe Sprays, 25 Fern Sprays, 6 Fir Branches, 1 lb. Bouquet Green, 6 sprays choice Holly. Splendid bargain                                      |         |  |
| CASE Q. 2000 Assorted Galax and extra quantities of all above named. This beautiful collection will be enough for yourself and to divide with all your neighbors.  XX Special Value |         |  |
| CASE R. 100 Evergreen branches assorted 1½-3 feet. Including some extras of all items listed for only                                                                               |         |  |
| Send card to be enclosed in each package to friend.                                                                                                                                 |         |  |
| It will be to your advantage to place early orders for these Christmas Decorations                                                                                                  |         |  |