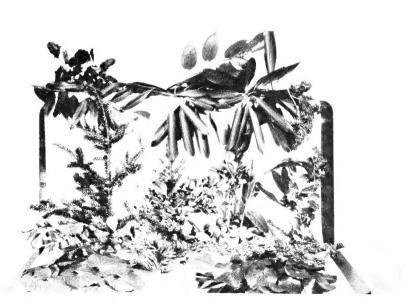

I am sure that you and your friends will be delighted with this unusual token of regard at the holiday season.

● HARDY and RARE TREES, SHRUBS, FERNS, VINES and HERBACEOUS PERENNIALS OF THE BLI

HOLIDAY DECORATIONS MADE FROM CASE N (½ CASE ASST.)

LEUCOTHOE SPRAY

HOLIDAY DECORATIONS MADE FROM ASSORTMENT OF CASE N

NATURAL PLANTING HIGH UP IN THE BLUE RIDGE MOUNTAINS.
BALSAM FIR AND PURPLE RHODODENDRON. ABOVE "THE LAND OF THE SKY."