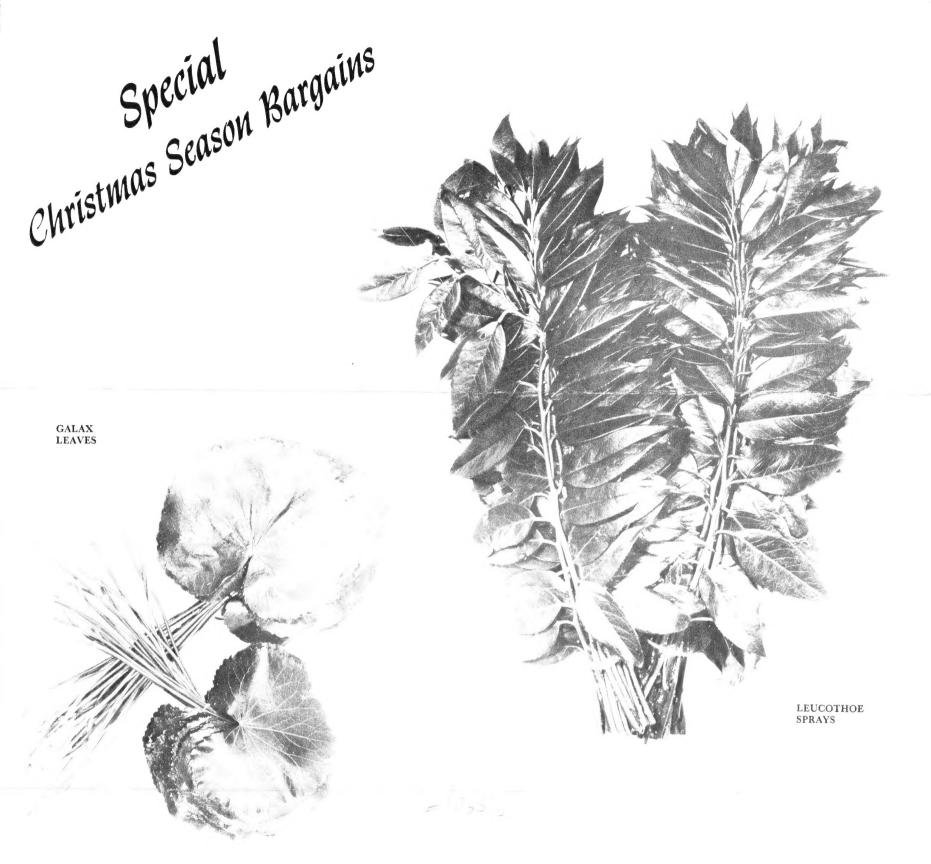

#### PRICES PREPAID

| Cash with Order from Unknown Parties                                                                         |         |
|--------------------------------------------------------------------------------------------------------------|---------|
| AMERICAN HOLLY (Branches). Deep green leaves with bright red berries. Excellent quality. 1 to 2 feetper doz. | \$ 4.75 |
| BALSAM FIR. Choice branches 1 to 2 feet long; woodsy fragranceper doz.                                       | 4.50    |
| BALSAM NEEDLES and TWIGS clipped for pillows 5 lbs.                                                          | 4.85    |
| GALAX LEAVES. Medium and small sizes, green or bronzeper 1000                                                | 6.50    |
| Medium and large selected sizes, green or                                                                    | 11.00   |

| GROUND PINE (Bouquet Green). Very effective5 lbs.                                                                                                                                   | 4.80    |  |
|-------------------------------------------------------------------------------------------------------------------------------------------------------------------------------------|---------|--|
| LEUCOTHOE SPRAYS. Beautiful foliage, naturally in the shape of a partial garland or wreath. Deep green or rich bronze. 1 to 2 feetper 100                                           | 6.60    |  |
| SPECIAL PREPAID BOX PRICES                                                                                                                                                          |         |  |
| Order by Mail or Wire                                                                                                                                                               |         |  |
| CASE N. 200 Assorted Galax and introductory assortment made up from above. Splendid value, to get acquainted                                                                        | \$ 5.50 |  |
| CASE O. 400 Assorted Galax, with extra-nice assortment from all of the above                                                                                                        | 8.50    |  |
| CASE P. 1000 Assorted Galax, 50 Leucothoe Sprays, 25 Fern Sprays, 6 Fir Branches, 1 lb. Bouquet Green, 6 sprays choice Holly. Splendid bargain                                      |         |  |
| CASE Q. 2000 Assorted Galax and extra quantities of all above named. This beautiful collection will be enough for yourself and to divide with all your neighbors.  XX Special Value |         |  |
| CASE R. 100 Evergreen branches assorted 1½-3 feet. Including some extras of all items listed for only                                                                               |         |  |
| Send card to be enclosed in each package to friend.                                                                                                                                 |         |  |
| It will be to your advantage to place early orders for these Christmas Decorations                                                                                                  |         |  |