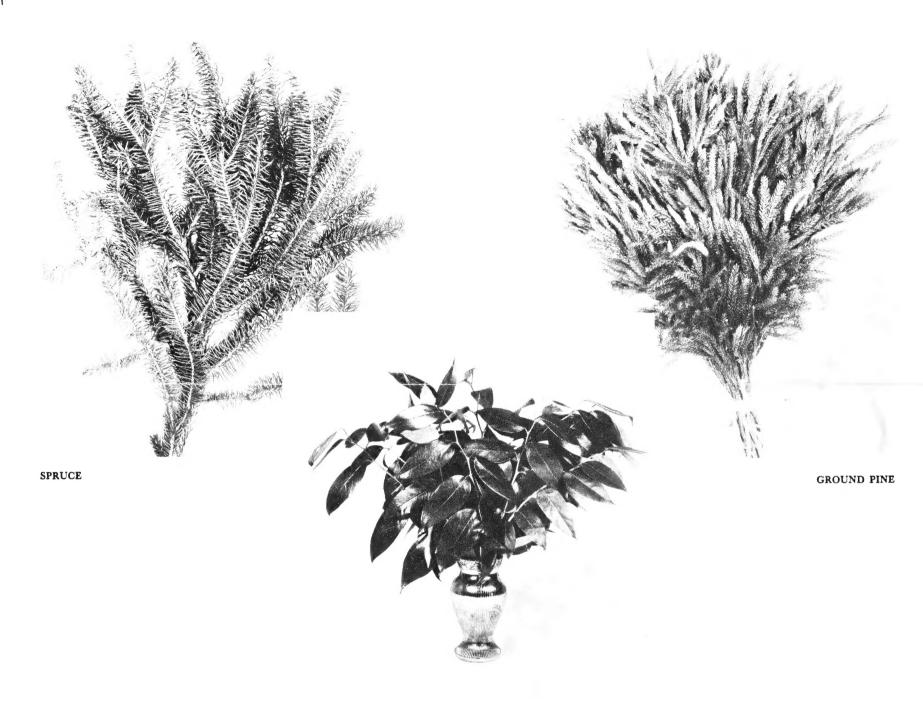

Most holiday remembrances—flowers, candies, and the like—last but a few days; even the memory has disappeared in a fortnight or so.

Decorations of evergreens will remain fresh for weeks, bringing a daily thought of the donor. One of my friends said that the Galax, the Holly and the Ground Pine kept splendidly until long after Candlemas, and that the Spruce remained green for over three months.

| GROUND PINE (Bouquet Green). Very effective5 lbs.                                                                                                                                   | 4.80    |  |
|-------------------------------------------------------------------------------------------------------------------------------------------------------------------------------------|---------|--|
| LEUCOTHOE SPRAYS. Beautiful foliage, naturally in the shape of a partial garland or wreath. Deep green or rich bronze. 1 to 2 feetper 100                                           | 6.60    |  |
| SPECIAL PREPAID BOX PRICES                                                                                                                                                          |         |  |
| Order by Mail or Wire                                                                                                                                                               |         |  |
| CASE N. 200 Assorted Galax and introductory assortment made up from above. Splendid value, to get acquainted                                                                        | \$ 5.50 |  |
| CASE O. 400 Assorted Galax, with extra-nice assortment from all of the above                                                                                                        | 8.50    |  |
| CASE P. 1000 Assorted Galax, 50 Leucothoe Sprays, 25 Fern Sprays, 6 Fir Branches, 1 lb. Bouquet Green, 6 sprays choice Holly. Splendid bargain                                      |         |  |
| CASE Q. 2000 Assorted Galax and extra quantities of all above named. This beautiful collection will be enough for yourself and to divide with all your neighbors.  XX Special Value |         |  |
| CASE R. 100 Evergreen branches assorted 1½-3 feet. Including some extras of all items listed for only                                                                               |         |  |
| Send card to be enclosed in each package to friend.                                                                                                                                 |         |  |
| It will be to your advantage to place early orders for these Christmas Decorations                                                                                                  |         |  |