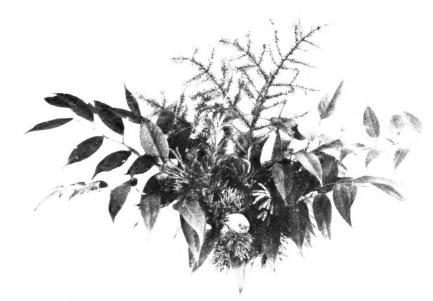

I am sure that you and your friends will be delighted with this unusual token of regard at the holiday season.

● HARDY and RARE TREES, SHRUBS, FERNS, VINES and HERBACEOUS PERENNIALS OF THE BLI

HOLIDAY DECORATIONS MADE FROM CASE N (½ CASE ASST.)

LEUCOTHOE SPRAY

HOLIDAY DECORATIONS MADE FROM ASSORTMENT OF CASE N

NATURAL PLANTING HIGH UP IN THE BLUE RIDGE MOUNTAINS.
BALSAM FIR AND PURPLE RHODODENDRON. ABOVE "THE LAND OF THE SKY."