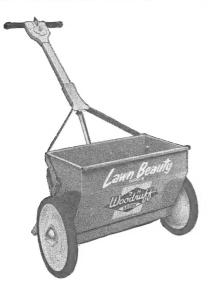

## FERTILIZER AND SEED DISTRIBUTORS

| Model | Size | Weight  | Cost    |
|-------|------|---------|---------|
| 18    | 18"  | 30 lbs. | \$15.30 |
| 24    | 24'' | 34 lbs. | \$20.70 |

#### CAPACITY

18 — 25 lbs. Seed — 50 lbs. Fertilizer. 24 — 40 lbs. Seed — 75 lbs. Fertilizer.