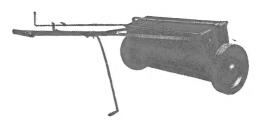

## PROFESSIONAL TYPE DISTRIBUTOR

#### FOR ALL-PURPOSE USE

MODEL M361-SD - With Semi-Pneumatic Tires, Stainless Steel Agitator and Hopper Bottom. Differential Action. (Capacity 100-120 lbs.)

36" Wide - Weight 70 lbs. \$49.00

TERMS: 2% 10 Days, Net 30 Days, E.O.M. F.O.B. Our Warehouses. Freight Prepaid on 200 lbs. or more.