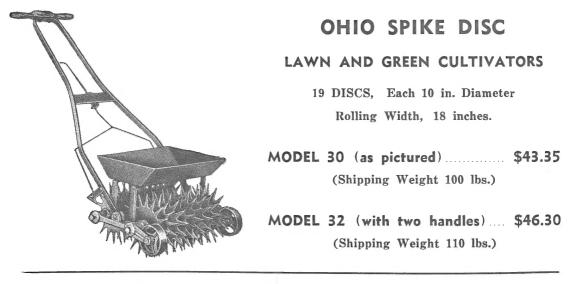

SEED WAREHOUSE, MILFORD, CONN.

### **GRASS SEED DIVISION**

F. H. WOODRUFF & SONS, Inc.

MAIN OFFICE MILFORD, CONN.

Phones: Milford 2-1661 - Bellerose - Floral Park 4-4422

BRANCHES: TOLEDO, OHIO – ATLANTA, GA. – BELLEROSE, N. Y. SACRAMENTO, CALIF. – SALISBURY, MD.



2M-55-CW-1

## FERTILIZER AND SEED DISTRIBUTORS





| Model | Size | Weight  | Cost    |
|-------|------|---------|---------|
| 18    | 18"  | 30 lbs. | \$15.30 |
| 24    | 24'' | 34 lbs. | \$20.70 |

#### CAPACITY

18 — 25 lbs. Seed — 50 lbs. Fertilizer. 24 — 40 lbs. Seed — 75 lbs. Fertilizer.

## PROFESSIONAL TYPE DISTRIBUTOR

#### FOR ALL-PURPOSE USE

MODEL M361-SD - With Semi-Pneumatic Tires, Stainless Steel Agitator and Hopper Bottom. Differential Action. (Capacity 100-120 lbs.)



36" Wide - Weight 70 lbs. \$49.00



TERMS: 2% 10 Days, Net 30 Days, E.O.M. F.O.B. Our Warehouses. Freight Prepaid on 200 lbs. or more.

#### PRICES SUBJECT TO CHANGE WITHOUT NOTICE

# WOODRUFF ADAPTED LAWN SEED

## OCTOBER 15, 1954

#### "GOLD SEAL" Quality Mixtures

**TURF-MAKER NO. 1.** Quality is given first consideration in blending this mixture. Composed of heavyweight Kentucky Bluegrass, Certified Colonial Bent and Rough Bluegrass, it is over 97% pure, and will develop a turf of excellent color and texture.

#### Prices:

| 50 | lbs. | 1.21 | per | lb. |
|----|------|------|-----|-----|
| 25 | lbs. | 1.23 | per | lb. |

TURF-MAKER for LIGHT SOILS. It is in this mixture we have replaced all the Kentucky Bluegrass with Red Fescue making it ideal for light soils where regular bluegrass fails.

#### Prices:

| 50 | lbs.