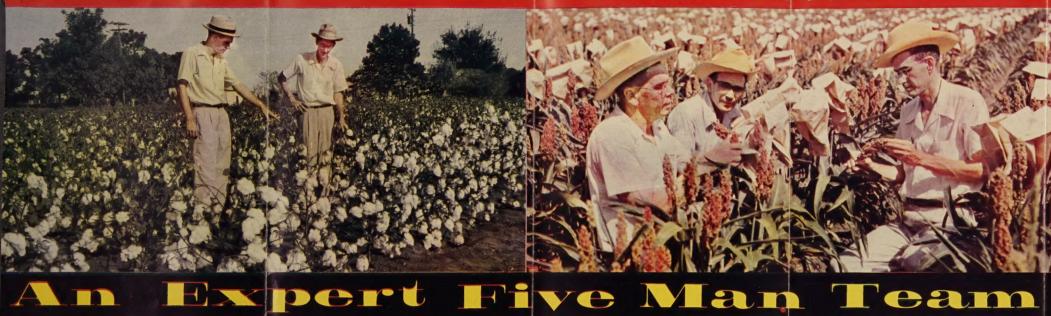

### PERSONAL ATTENTION

W. W. Bagley and his four sons personally supervise and direct all phases of the field work so necessary to obtain the top quality and rugged resistance in Bagley Better Seed. Shipping you quality seed means something to us. We are in the business to stay, and satisfied customers are our best advertisement. When you invest in Bagley Pedigreed Seed you can be sure of getting seed that have been properly bred, grown, ginned, processed, and handled. Visitors are always welcome.

# Tops In Field Performance