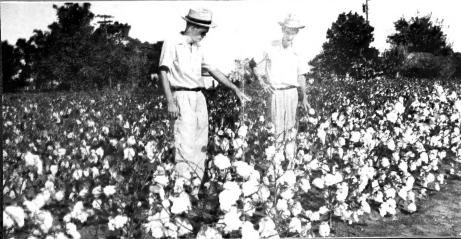

#### Heavy Producing Deltapine

Our Bagley Select Deltapine Cotton is an exceptionally heavy yielder being very well suited to bottom land or rich, flat, level land but it also gives good results on upland and is adapted to almost any kind of cotton growing soil. It grows rapidly, sets fruit quickly, matures and opens early. Foliage is very light, making it more insect resistant. It has an upright, sturdy stalk with well-spaced, lengthy, short-jointed fruiting branches which produce medium bolls that open well and pick clean. About 70 to 80 bolls make a pound of seed cotton. It is a heavy fruiter and under favorable conditions increased production of 10% to 25% is often obtained. Average lint turnout ordinarily runs from 39% to 41% dependent on soil and season and has a good uniform stape of 1 inch to 1 1/16 inch according to soil and season. It has a fine rooting system. Seed are small to medium with well-filled-kernels. Supply of this seed is very limited, so order early!

# Tops In Field Performance

MAIZE

PEDIGREED

DEMAND IS HEAVY

YOUR