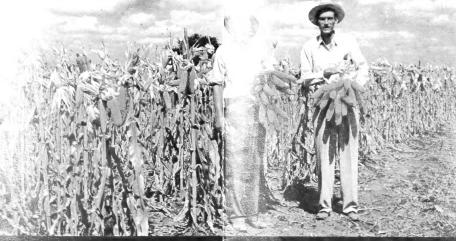

INCREASE ANNOUNCING Newest Improved Varieties Of BAGLEY

GOLD-TEX MAIZE

STATE CERTIFIED

YOUR CORN YIELD 20

Newest B

WITH THESE

gley t

BRED TO MAKE YOU MORE MAIZE DOLLARS PLANT BAGLEY HYBRIDS

MARTIN REDBINE 60 REDBINE 66 COMBINE 7078

PLAINSMAN

By popular demand from many of our dealers and customers we now have ready for sale a limited amount of our fine varieties of BAGLEY GOLD-TEX MAIZE. These excellent seed have been bred and tested in our genetic gardens for several years and have proven to be HEAVY PRODUCERS, DROUGHT RESISTANT, and they MATURE EARLY. Get the best—ask for BAGLEY GOLD-TEX MAIZE at your friendly Bagley Dealer. Look for the Bagley Trade-Mark on the

See what BAGLEY HYBRIDS will do for you