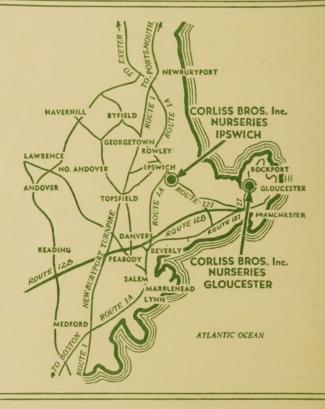

# How to Locate Our Nurseries

Our Gloucester Nurseries are located about  $\frac{1}{2}$  mile beyond new Route 128 on Route 127 in the Riverdale section of Gloucester.

Our Ipswich Nurseries are located off Route 1A, Ipswich, on Route 121, which is the main road between Ipswich and Gloucester.

#### SEE US AT EITHER ADDRESS

Reynard Street
GLOUCESTER, MASS.
Telephone 513

Essex Road IPSWICH, MASS. Telephone 319

The Planting is Euonymus Emerald Pride MAIN OFFICE

Located at the Nursery, Reynard St., Gloucester, just off Route 127, in the Riverdale section, about a mile from the new Route 128 traffic circle. Telephone Gloucester 513.

For LANDSCAPE and GARDENING advice, Call Gloucester 513

CORLISS GARDEN CENTER and NURSERY at IPSWICH We're proud of our beautiful Ipswich Nursery and Garden Center, located on Route 121, Ipswich, Mass.