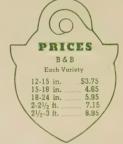

## EVERGREENS ARE DUG, BALLED AND BURLAPPED (B&B) at prices quoted.

\*Suitable for foundation plantings

†Adapted to partial shade

§Berried shrubs

Note.—Figures after the names give approximate heights reached under favorable conditions.

| ABIES, Fir                                  |  |       | Ten     |
|---------------------------------------------|--|-------|---------|
| Concolor (White Fir). green to silver-blue. |  |       | Foliage |
| 3-4 ft.                                     |  |       |         |
| 4-5 ft                                      |  | 16.00 |         |

ARBOR-VITAE. See Thuya.

| CHAMAECYPARIS, False Cypress *Pisifera plumosa (Plume Cypress). 30 dense conical habit; feathery branches | ft. Beautiful;  |
|-----------------------------------------------------------------------------------------------------------|-----------------|
| shearing.                                                                                                 | indi respond to |
| 18-24 in                                                                                                  | 4.00            |
| Z-Z <sup>1</sup> / <sub>2</sub> it                                                                        | 4.95            |
| $2\frac{1}{2}$ -3 ft.                                                                                     | 6.00            |
| 3-4 ft.                                                                                                   | 7.50            |
| Other sizes Prices on request                                                                             |                 |