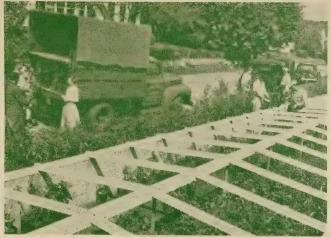

#### SUCCESSFUL SUMMER PLANTING

Of EVERGREENS, TREES and SHRUBS with the New plastic spray, WILT-PRUF

By digging the plants with a ball of earth and plastic-coating, it is possible to safely transplant trees and shrubs in full leaf, with complete success, thus extending the planting season into June, July and August.

Sure! You can plant in the summer when it's hot and dry! Transplanting success in the summer is evidenced by the landscaping around the North Shore Dental Hospital, pictured above. The evergreens, trees and shrubs were safely transplanted during June and continued normal, healthy growth.

See the dwarf narrow hedge in the wall pockets of the steps to the entrance? That is our new patented broadleaf Euonymus EMERALD CHARM!

Corliss Bros. Inc. have done many summer plantings around new houses, and revamped old plantings. Some in 90 degree heat very successfully. If you have a newly completed house and the grounds are still bare, you don't have to eat dust all summer — planting is possible and safe. Trees and shrubs properly planted, filter dust, temper the climate. Good lawns make summer living cooler, absorb glare.