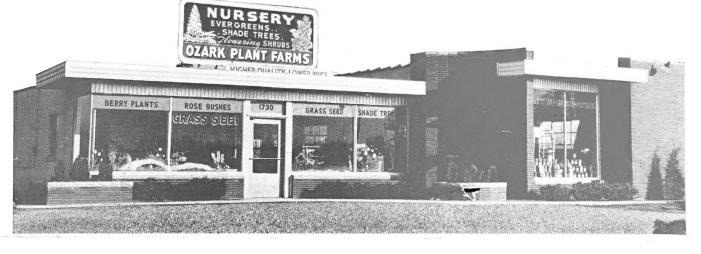

#### OZARK PLANT FARMS

1730 S. Glenstone SPRINGFIELD, MISSOURI

LIBRARY WASHINGTON 25, D. C.

OFFICIAL BUSINESS

PRINTED MATTER

Library, U. S. Dept. of Agriculture. WASHINGTON 25, D. C.

| (4g) |  |  |   |  |
|------|--|--|---|--|
|      |  |  | 9 |  |