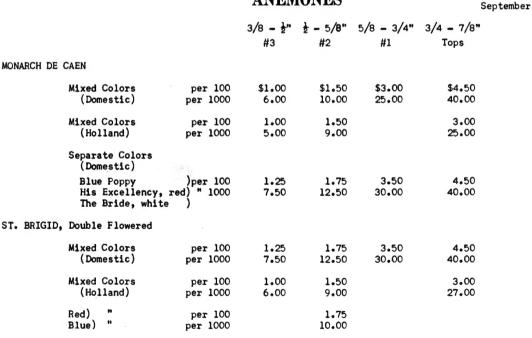

eenhouse subject. Culture similar to gloxinia.

Lavender (a. Mexicana) Mixed

\$6.00 per 100 5.00

\$55.00 per 1000 45.00

# ACIDANTHERA MURIELAE

January

Fragrant Gladiolus

White with magenta throat, culture and appearance similar to gladiolus, and it is fragrant. The corms are smaller.

to 3/4 inch dia. 3/4 to 1 " 1 inch up dia.

\$2.50 per 100 \$20.00 per 1000 3.50 30.00 5.00 " 45.00

AGAPANTHUS

See Perennials Page 15

#### AMARYLLIS

A. belladonna (Brunsvigia rosea)

September to December

Resurrection Lily - Rose Pink

2 to 22 inch dia. 2½ to 3 "
3 inch up

\$12.50 per 100 \$110.00 per 1000 15.00 140.00 200.00 " 22.00

A. hybrids

 $2\frac{1}{4}$  to  $2\frac{1}{2}$  inch dia.  $2\frac{1}{2}$  to 3 " " 3 inch up dia.

\$21.00 per 100 27.50 42.50 "

A. Halli - See Lycoris

January



**ANEMONES** 







An attractive counter display box with full color illustration and growing instructions, containing:

> 250 Double Anemones Mixed 3/4 to 7/8" dia. (imported) \$7.50 per box

BABY GLADIOLUS -

See Page 6

BLEEDING HEARTS -

See Page 14

### AMERICAN HYBRID BEGONIAS

January

All the types are available at the following prices except where noted.

| 25 pt. 00101   |                                                     |
|----------------|-----------------------------------------------------|
| \$5.00 per 100 | \$45.00 per 1000                                    |
| 6.50 " "       | 60.00 " "                                           |
| 9.00 " "       | 80.00 " "                                           |
| 14.00 " "      | 130.00 " "