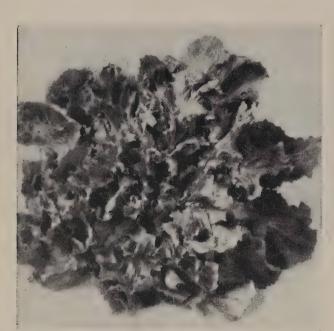

#### LETTUCE

GRAND RAPIDS FORCING. (Washington Strain.) A splendid forcing strain. Color a light green, heads very heavy; leaf crisp, tender and curly; quality of the best. Complete description will be found on page 17. Oz., 25c; 1/4 lb., 70c; 1 lb., \$2.00, postpaid.