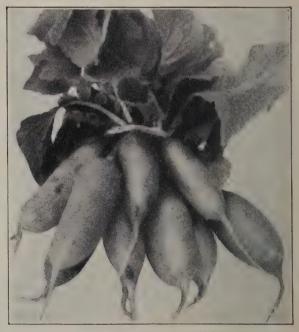

#### RADISH

GRAND RAPIDS FORCING. New Improved. The best greenhouse variety and the earliest of the Scarlet Globe type, and superior in every way for greenhouse forcing. With the shortest top. Full description will be found on page 25. Oz., 15c; 1/4 lb., 30c; 1 lb., \$1.00, not postpaid.