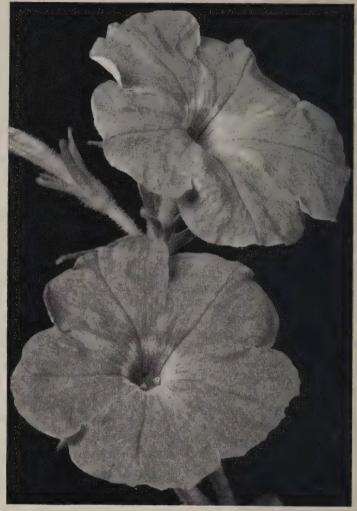

oved Silver Medal.) 3300 seeds per 1/64
oz. The clear light salmon-pink flowers have a more pronounced sheen while the plants are more compact. Vigorous, free flowering. It is unexcelled for pot plants and bedding. 18 inches tall.

PALEFACE. Pure white, same as the others in growing and flowering habits.

PINK SENSATION. Light rose-pink.

ROSE CHARM. Clear rich rose flowers produced in such profusion the plants are almost entirely govered. Very showy, a single plant often covering 3 feet in diameter. Ideal for bedding and border.

SILVER MEDAL. Medium large soft salmon-pink flowers, abundantly produced on strong well-branched plants.

All of the above: ½ tr. pkt. (500 seeds), \$1.00; tr. pkt. (1000 seeds), \$1.75; 1/128 oz., \$3.50; 1/64 oz., \$6.50; 1/32 oz., \$11.70; 1/16 oz., \$20.00.



Petunia, Red Satin



#### A New F<sub>1</sub> Hybrid Multiflora

New for 1957, and proud recipient of an All-America Selections medal. Red Satin displays incredibly vivid and

shining scarlet-red flowers. Heat and sunshine fail to fade the color. The plants attain a 10- to 12-inch, globe-shaped form and maintain that size and character right through the season. The persistent neatness of the plants makes a perfect vehicle for the 21/2- to 3-inch blooms, and you can expect 30 blooms open at one time on each plant, holding steadily through the summer until frost. It is suited for low beds to create a bright band of scarlet for borders and edgings, as well as blooming pot plants. See back cover.

1/128 oz., \$3.75; 1/64 oz., \$6.50; 1/32 oz., \$11.70; 1/16 oz., \$20.00; 1/8 oz., \$36.00.