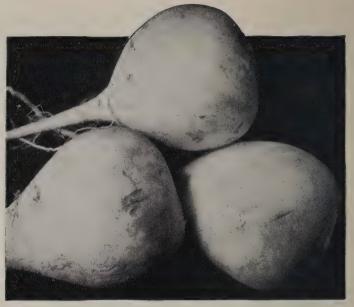

#### RADISH

GRAND RAPIDS FORCING. New Improved. The best greenhouse variety and the earliest of the Scarlet Globe type, and superior in every way for greenhouse forcing. With the shortest top. Full description will be found on page 25. Oz., 15c; 1/4 lb., 30c; 1 lb., \$1.00, not postpaid.