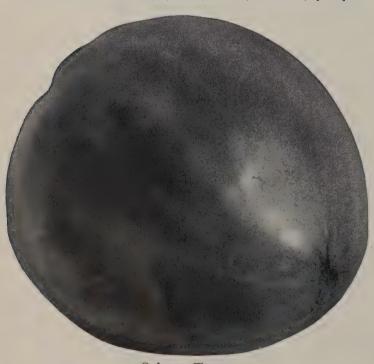

**NORTHERN HYBRID** is a cross between Michigan State Forcing and Sutton's Best Of All and is an ideal greenhouse hybrid for NORTHERN growing, especially in Canada and northern United States including Alaska. It is more vigorous growing, particularly in dark fall and winter weather which is prevalent in the North. It is not as large as Spartan Hybrid, 4 to 5 ounces of solid fruit, in clusters of ten to twelve. Color red, globular in shape.