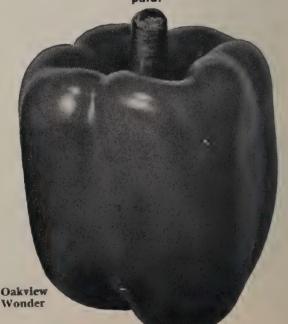

This popular variety, while we still have seed in stock, and can supply it, is replaced with the new VINE-

Ox., \$1.00; 1/4 lb., \$3.00; 1 lb., \$9.00, postpaid.

KING OF THE NORTH. 64 days. A late introduction and a winner. Similar in type to Ruby King but decidedly earlier. The plant is of medium size and prolific. The fruit is long, moderately slender, tapering to 3 or 4 points.

Oz., 75c; 1/4 lb., \$2.50; 1 lb., \$8.00, post-

VINEDALE. 62 days. All-America selection. Vigorous, dwarf, very productive, extra early, uniform, dependable. Fruits medium size with conical blunt or pointed ends. Fruits turn red early. This excellent new variety is similar to Harris Early Giant in maturity and type and replaces this well known variety.

Oz., \$1.00; 1/4 lb., \$3.00; lb., \$10.00, postpaid.





Connecticut Field Pumpkin

WINTER LUXURY. 100 days. Round, medium in size, with a golden yellow skin closely netted like a netted Muskmelon; sweet and finely flavored and an exceptionally good keeper.

Oz., 25c; 1/4 lb., 70c; lb., \$2.00, postpaid.

# **Pumpkins**

CULTURAL DIRECTIONS. One ounce of seed for 20 hills. About 3 pounds per acre. Seed should be planted in hills 8 to 10 feet apart each way, after soil gets warm. Cultivate until vines begin to run. Cut pumpkins after leaves die, leaving 3 to 4 inches of stem attached to fruit. Store in a dry place, and do not bruise. Dust with pyrocide No. 10 or rotenone to control vine borer.

**CONNECTICUT FIELD.** 115 days. Standard field Pumpkin for pies, canning and stock feed; also for Hallowe'en trade. Fruits very large, commonly 12 in