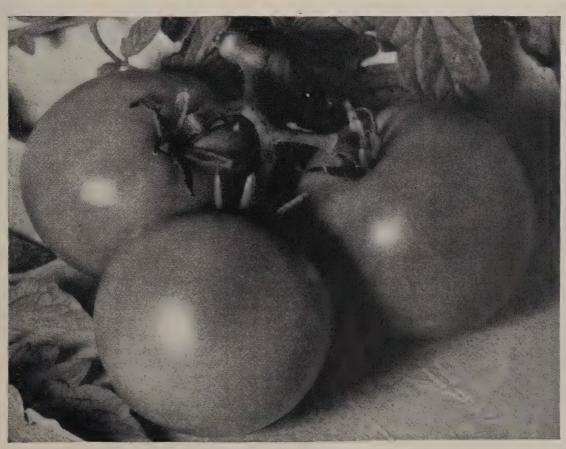

BURPEE'S "BIG BOY" Giant Hybrid Tomato

78 days after plants are set. Fruit is the largest of a true first generation  $F_1$  Hybrid. Many weight one pound and more, some two pounds and over. Perfectly smooth, firm, scarlet-red, thick walled fruit with bright red meaty flesh of fine flavor and excellent quality. Valuable BIG Tomato for the home and market grower, especially roadside sales.