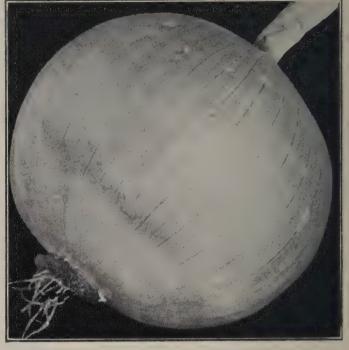

#### RADISH

GRAND RAPIDS FORCING. New Improved. The best greenhouse variety and the earliest of the Scarlet Globe type, and superior in every way for greenhouse forcing. With the shortest top. Full description will be found on page 25. Oz., 15c; 1/4 lb., 30c; 1 lb., \$1.00, not postpaid.