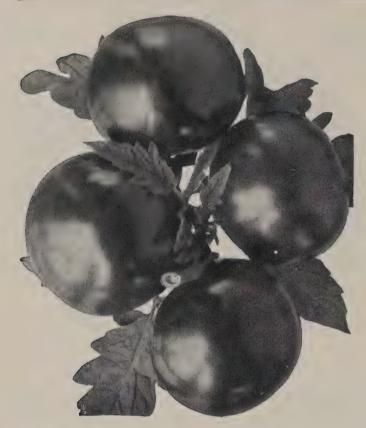

**SPARTAN HYBRID** is a cross between Michigan State Forcing and Copper's Special. Globular in shape, medium size, weight 5 to 6 ounces, about three to the pound, growing in clusters of six to eight. A meaty Tomato, small seed cavity.