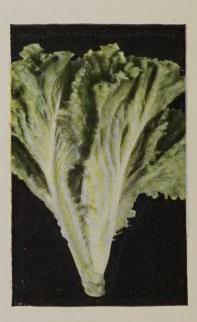

#### LETTUCE

GRAND RAPIDS FORCING. (Washington Strain.) A splendid forcing strain. Color a light green, heads very heavy; leaf crisp, tender and curly; quality of the best. Complete description will be found on page 17. Oz., 25c; 1/4 lb., 70c; 1 lb., \$2.00, postpaid.