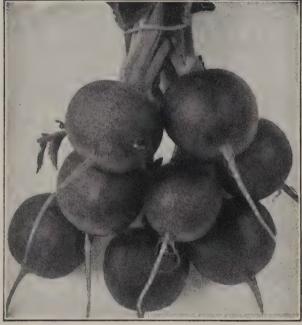

#### RADISH

GRAND RAPIDS FORCING. New Improved. The best greenhouse variety and the earliest of the Scarlet Globe type, and superior in every way for greenhouse forcing. With the shortest top. Full description will be found on page 25. Oz., 15c; 1/4 lb., 30c; 1 lb., \$1.00, not postpaid.