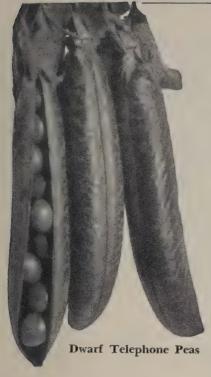

d.

**HOLLOW CROWN.** 130 days. Thick shoulder. This variety is more generally grown than any other sort; roots smooth, tender and sugary.

Oz., 20c; 1/4 lb., 40c; lb., \$1.25, postpaid.

LONG SMOOTH DUTCH or SUGAR. 130 days. Roots very long, slim, much sweeter than the Hollow Crown.

Ox., 20c; 1/4 lb., 40c; lb., \$1.25, postpaid.

SHORT THICK. 100 days. A fine bunch vegetable, tops one-half size of Hollow Crown. Short, thick roots, free from strings, flavor much more delicate than other varieties of Parsnips. Fully a month earlier than Hollow Crown and reach maturity in 100 days.

Oz., 20c; 1/4 lb., 60c; lb., \$1.75, postpaid.

#### Strawberry Plants

Dunlap, Premier Everbearing. We will have good, sturdy plants in season, and solicit your inquiries.



'Paramount" Moss-Curled Parsley





# **Garden Peas**

PEAS are not discounted, the regular list price being "net", and are not postpaid. Money to cover postage must be included on mail orders or will be weighed to cover the actual funds received.

CULTURAL DIRECTIONS. Two pounds will plant 100 feet of drill; about 2 bushels or 120 pounds per acre. Peas do best on well-drained, rich, sandy loam that has been manured the previous season. Plant smooth, early sorts as soon as the ground can be worked in the spring. The wrinkled varieties are liable to rot if the soil is cold and wet, and should be planted later.

**ALASKA.** 57 days. A small, smooth blue Pea, and one of the earliest. Grown largely by canners and market gardeners for early crop. Vines about two feet in height, pods small, but well filled. Can nearly all be har