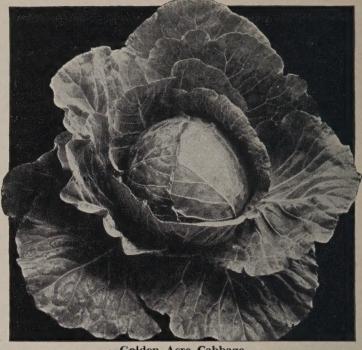

e temperature is at least 700 F.

## **Early Varieties**

★GOLDEN ACRE. 64 days. Heads round, very hard. Matures two to three weeks earlier than Copenhagen Market, but is otherwise quite similar. Owing to earliness and remarkable uniformity, will prove the most profitable early Cabbage for market gardeners.

Oz., 75c; 1/4 lb., \$2.25; lb., \$6.50, postpaid.

**EARLY JERSEY WAKEFIELD.** 62 days. Market gardeners in general consider this the best early variety. Conical heads are uniform in shape, very solid. Our stock is dwarf, compact and extremely early.

Oz., 60c; 1/4 lb., \$1.75; lb., \$5.50, postpaid.

IMPROVED COPENHAGEN MARKET. 65 days. Nearly as early as Jersey Wakefield. Stems short, heads large, round and solid, few outer leaves.

Oz., 75c; 1/4 lb., \$2.25; lb., \$6.50, postpaid.



Golden Acre Cabbage

GREEN ACRE. 66 days. A comparatively new strain with general characteristics of Golden Acre, but holds its green color longer, an added value to market gardeners and shippers.

Oz., 65c; 1/4 lb., \$2.00; lb., \$6.00, postpaid

FERRY'S ROUND DUTCH. 71 days. Splendid for home and market garden. Plants small and compact; stem short. Heads almost ball-shaped; commonly 7 to 8 inches in diameter, 6 inches deep, and weigh 4½ to 5 lbs.; firm and of fair quality.

Oz., 75c; 1/4 lb., \$2.25; lb., \$6.50, postpaid.

#### **Late Varieties**

FERRY'S HOLLANDER. 100 days. Decidedly the best variety of late Cabbage. Heads become firm while still rather small. They reach good marketable size in 90 to 100 days, but continue to enlarge, maturing in about 120 days. Plants medium small,