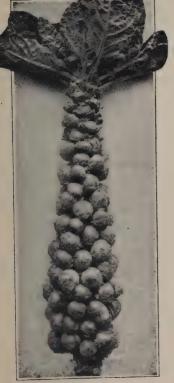

id.

BADGER MARKET. 67 days. Plant 9-10 inches tall, dark blue-green, cup-shaped leaves. Heads 5-6 inches in diameter, weigh 3 lbs.; round with a solid interior. Developed by the Wisconsin College of Agriculture. A good small-headed early variety.

No Seed Available—Crop Failure.



The culture is the same as for Cabbage which it resembles, the edible part being the small heads, an inch or two in diameter, that form at each leaf joint all the way up the stalk. The leaves should be broken off in the fall to give more room for the little heads to grow. Control aphids with nicotine sulphate or Evergreen garden spray. Delicious and more tender than any Cabbage. 90 days. Suitable to quick freezing. Half dwarf.

Oz., \$1.00; 1/4 lb., \$3.00; lb., \$9.00, postpaid.

Celery Cabbage (See page 10)



**Brussels Sprouts** 

# **Cauliflower**

CULTURAL DIRECTIONS. One ounce of seed will produce 4000 plants. Five ounces of seed to an acre. Directions about the same as Cabbage, except planting in rows about 3 feet apart and 18 inches apart in the row. When plants begin to head, tie leaves up around the heads to protect from the sun.

**EARLY SELECT SNOWBALL.** 55 days. A very fine strain of early Cauliflower. Plants of medium height with rather waved or crumpled leaves which bend outward at the tips. Inner leaves cover the head well. Foliage is medium green. Heads of good depth, solid, ivory-white and of fine quality. Early and very even at time of maturity, requiring prompt handling. Adapted for summer and early fall harvest.

Oz., \$2.00; 1/4 lb., \$6.00; lb., \$18.00, postpaid.

★GROW