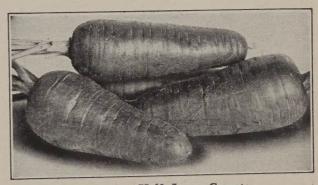

color. We believe this variety will replace the Imperator Long Type as it is far superior.

Oz., 30c; ¼ lb., \$1.00; 1 lb., \$3.25, postpaid.

Not postpaid: 10-lb. lots, \$31.50.

GOLD PAK. 77 days. Has long, very uniform roots, with short, dark green tops. Roots remain in good condition in fields for a long.

dark green tops. Roots remain in good condition in fields for a long time without becoming coarse and overgrown. Tops are strongly attached. 8½ to 10 inches long at maturity. Color: exterior, deep orange; interior, bright reddish orange. Cores are small and indistinct. Excellent for bunching and cello-pack.

Oz., 50c; 1/4 lb., \$1.40; 1 lb., \$4.25, postpaid.

10-lb. lots, \$40.00.

LONG ORANGE. 85 days. Good variety for deep sandy

Oz., 25c; 1/4 lb., 65c; 1 lb., \$1.95, postpaid.



Supreme Half Long Carrots

SCARLET HORN. 60 days. A small, early stump-rooted variety of good flavor and quite coreless. The roots will average about 3 inches long.

Oz., 25c; 1/4 lb., 65c; 1 lb., \$1.95, postpaid. **OXHEART or GUERANDE.** 72 days. Very short, thick and stubby. Very desirable for heavy clay soil, as it is easily harvested.

Oz., 25c; 1/4 lb., 65c; 1 lb., \$1.95, postpaid. WHITE BELGIAN. 95 days. Large, white stock Carrot. Oz., 25c; 1/4 lb., 65c; I lb., \$1.95, postpaid.

# Cabbage

CULTURAL DIRECTIONS. Five to eight ounces of seed will produce enough plants for an acre. Two to three pounds will be needed for direct seeding. For early Cabbage sow in hotbeds in January or February. Transplant as early as possible to the open ground spacing about two feet apart each way. Fo