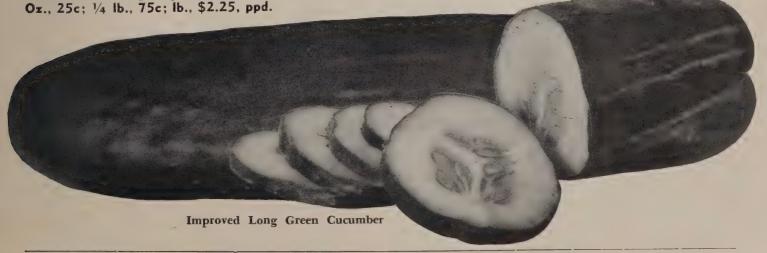

Pickling as to plant type, yield and vigor, but fruits are somewhat more slender, slightly longer, and darker green. Fruits are uniform and a good pickling type.

Marketer

★MARKETER. 70 days. A variety of recent introduction, producing very dark green cylindrical fruits which taper slightly at the ends. Fruits 7½ to 8 inches long, 21/4 inches in diameter. White spined. Vines vigorous and prolific. Its uniform shape and attractive color make it an excellent market variety.

Oz., 25c; 1/4 lb., 75c; lb., \$2.25, postpaid.

LONG MARKETER. 70 days. 8 to 9 inches long, and a shipping and market variety for areas not troubled with downy mildew. The fruits are uniformly beautiful, long and slim. Color is dark green and holds up well in shipping. Oz., 30c; 1/4 lb., \$1.00; lb., \$3.00, postpaid.



#### **Eggplant**

CULTURAL DIRECTIONS. One ounce to 1000 plants. Seed germinates slowly and requires warm ground. Start in hotbeds in March, transplant about June 1st, in rows about three feet apart and two feet apart in the row. Eggplant requires a rich soil, free from disease and rotation of crop is recommended.

BLACK BEAUTY. 80 days. Early and productive. Fruit large and of rich glossy black color.

Oz., \$1.00; 1/4 lb., \$3.00; lb., \$10.00, postpaid.

NEW YORK PURPLE. 80 days. A favorite market variety. Fruits larger than the Black Beauty. The plant is large, spreading and spineless, producing 4 to 6 large, oval fruits of dark purple color.

Oz., \$1.00; 1/4 lb., \$3.00; lb., \$10.00, postpaid.

#### Kale or Borecole

CULTURAL DIRECTIONS. One ounce to 150 feet of drill. Sow from A