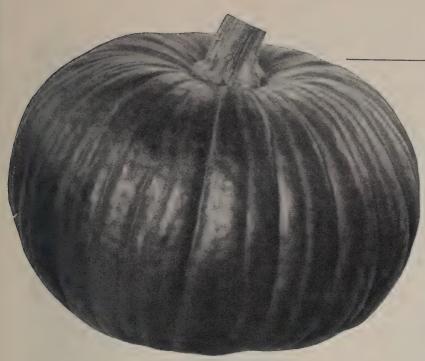

his popular variety, while we still have seed in stock, and can supply it, is replaced with the new VINE-

Ox., \$1.00; 1/4 lb., \$3.00; 1 lb., \$9.00, postpaid.

KING OF THE NORTH. 64 days. A late introduction and a winner. Similar in type to Ruby King but decidedly earlier. The plant is of medium size and prolific. The fruit is long, moderately slender, tapering to 3 or 4 points.

Oz., 75c; 1/4 lb., \$2.50; 1 lb., \$8.00, post-

VINEDALE. 62 days. All-America selection. Vigorous, dwarf, very productive, extra early, uniform, dependable. Fruits medium size with conical blunt or pointed ends. Fruits turn red early. This excellent new variety is similar to Harris Early Giant in maturity and type and replaces this well known variety.

Oz., \$1.00; 1/4 lb., \$3.00; lb., \$10.00, postpaid.





Connecticut Field Pumpkin

WINTER LUXURY. 100 days. Round, medium in size, with a golden yellow skin closely netted like a netted Muskmelon; sweet and finely flavored and an exceptionally good keeper.

Oz., 25c; 1/4 lb., 70c; lb., \$2.00, postpaid.

# **Pumpkins**

CULTURAL DIRECTIONS. One ounce of seed for 20 hills. About 3 pounds per acre. Seed should be planted in hills 8 to 10 feet apart each way, after soil gets warm. Cultivate until vines begin to run. Cut pumpkins after leaves die, leaving 3 to 4 inches of stem attached to fruit. Store in a dry place, and do not bruise. Dust with pyrocide No. 10 or rotenone to control vine borer.

**CONNECTICUT FIELD.** 115 days. Standard field Pumpkin for pies, canning and stock feed; also for Hallowe'en trade. Fruits very large, commonly 12 inch