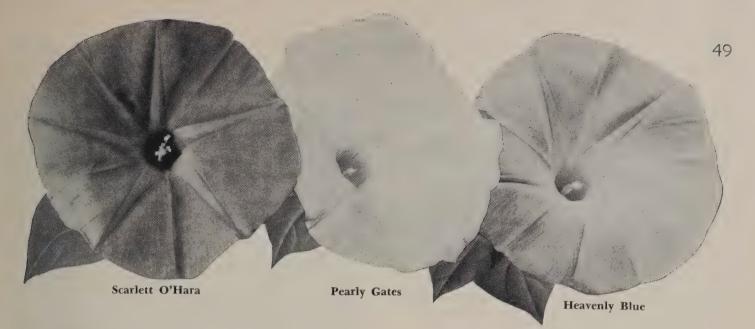

0.

#### EXTRA DWARF FRENCH DOUBLE TYPES

SPRY. Extra Dwarf. Very early flowering double, clear yellow crested centers surrounded by mahogany-red guard petals. Especially good for early pots.

1/4 oz., 50c; 1 oz., \$1.40; 4 ozs., \$4.50, postpaid.

BUTTERBALL. Soft butter-yellow, 6 to 8 inches. 1/4 oz., 50c; 1 oz., \$1.40; 4 ozs., \$4.50.

SUNKIST. Orange, dwarf, compact, early. 1/4 oz., 50c; 1 oz., \$1.40; 4 ozs., \$4.50.

GOLD CREST. Very early golden yellow 2-inch flowers with crested center, surrounded by guard petals. Extra fine for flats.

Pkt., 15c; 1/4 oz., 50c; 1 oz., \$1.50; 4 ozs., \$4.50.

**DOUBLE DWARF FRENCH.** Special Mixture including Spry, Butterball, Sunkist, etc. Spry, Butterball, Sunkist, etc.

Pkt., 15c; 1/4 oz., 50c; 1 oz., \$1.50; 4 ozs., \$4.50.



Marigold, Spry



#### Morning Glory (IPOMOEA) (A)

(200 seeds per oz.)

Deservedly very popular as they are one of the most free flowering and rapid growing plants in cultivation; the beauty and delicacy of their brilliant flowers are unsurpassed. Soaking the seed in warm water for an hour or two ĥastens germination.

COMMON MIXED. 1/4 oz., 15c; 1 oz., 50c; 4 ozs., \$1.50.

HEAVENLY BLUE.

1/4 oz., 25c; 1 oz., 75c; 4 ozs., \$2.25.

SCARLETT O'HARA.

1/4 oz., 30c; 1 oz., \$1.00; 4 ozs., \$3.00.

PEARLY GATES.

1/4 oz., 3.0c; 1 oz., \$1.00; 4 ozs., \$3.00.

GIANT CORNELL. Red with white edge. The best red large flowered Morning Glory.

1/4 oz., 30c; 1 oz., \$1.00; 4 ozs., \$3.00.

CRIMSON RAMBLER. Pkt. only, 15c.

#### Mignonette (A)

(30,000 seeds per oz.)

MACHET. The best for all purposes. Of dwarf habi