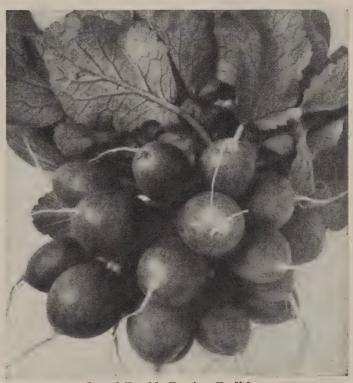

#### RADISH

GRAND RAPIDS FORCING. New Improved. The best greenhouse variety and the earliest of the Scarlet Globe type, and superior in every way for greenhouse forcing. With the shortest top. Full description will be found on page 25. Oz., 15c; 1/4 lb., 30c; 1 lb., \$1.00, not postpaid.