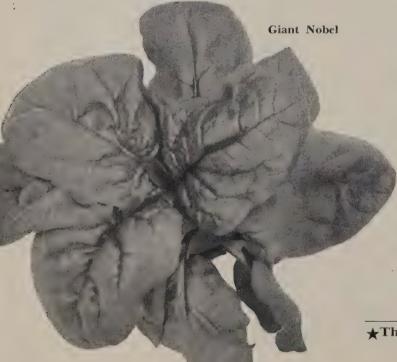

#### LETTUCE

GRAND RAPIDS FORCING. (Washington Strain.) A splendid forcing strain. Color a light green, heads very heavy; leaf crisp, tender and curly; quality of the best. Complete description will be found on page 17. Oz., 25c; 1/4 lb., 70c; 1 lb., \$2.00, postpaid.