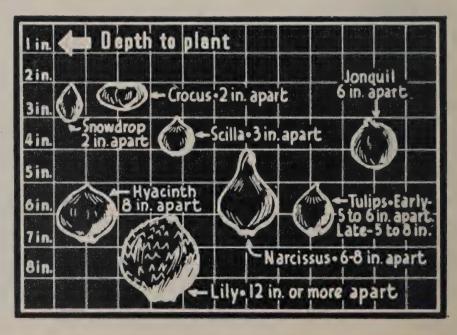

pink. Enormous, compact spike.

KING OF THE BLUES. Rich dark blue. Splendid spike with large bells.

#### **Crocus (Top Size)**

KATHLEEN PARLOW. Large pure white with yellow anthers.

KING OF THE STRIPES. Large white with purple stripes.

MAMMOTH YELLOW. Large golden yellow.

PURPUREA GRANDIFLORA. Rich, deep purple.

Immense flowers.

# Narcissus and Daffodils

(No. I bulbs)

**KING ALFRED.** Golden yellow. Broad perianth and a large trumpet frilled at the mouth. Popular. 16 inches.

MRS. E. H. KRELAGE. Pure white perianth and a creamy white trumpet recurving at the brim. 20 inches.

**MUSIC HALL.** Pure white perianth and a gold-yellow trumpet. 18 inches.

**LAURENS KOSTER.** (Poetaz). Creamy white perianth and a lemon-yellow center. Very fragrant. Several flowers on a stem. 14 inches.





Picardy

**PALET.** Striking combination of vermilion-red with purple throat spot.

**PAUL RUBENS.** Large dark reddish violet, tall stems.

**PHANTOM BEAUTY.** Beautiful light blushpink, opening up to 12 closely arranged blooms.

**PICARDY.** Exhibition. Delicate apricot-pink. Flowers are all extremely large and of heavy, wax-like substance.

**RED CHARM.** Exhibition. Very attractive shade of medium red. Fast becoming the most popular all-purpose red.

**SPOTLIGHT.** Decorative. Large deep yellow with red spot. Florets of large size and perfectly placed. One of the finest that is grown.

**SPIC AND SPAN.** Tall, ruffled deep pink; many open.

**VAGABOND PRINCE.** Exhibition. Irridescent garnet-brown with a scarlet spot. Most unusual, and is lovely arranged with scarlets.

ALL BULBS L