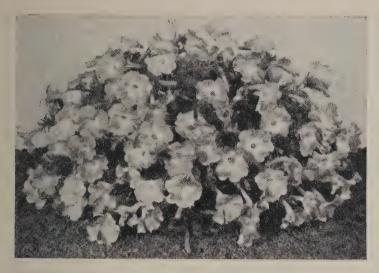

t band of scarlet for borders and edgings, as well as blooming pot plants. See back cover.

1/128 oz., \$3.75; 1/64 oz., \$6.50; 1/32 oz., \$11.70; 1/16 oz., \$20.00; 1/8 oz., \$36.00.

PETUNIA, Hybrida

Strong growing and free flowering 20- to 24-inch plants, bearing many medium sized plain edged single flowers. For garden use,

5432 FLAMING VELVET. Velvety blood-red. Pkt., 15c; ½ oz., 75c; ¼ oz., \$1.25; 1 oz., \$4.00.

5422 HOWARD STAR. Reddish purple, white star. Pkt., 15c; 1/8 oz., \$1.00; 1/4 oz., \$1.75; 1 oz., \$5.00.

5430 VIOLACEA. Deep violet. Pkt., 15c; 1/8 oz., 75c; 1/4 oz., \$1.25; 1 oz., \$4.00.

5410 WHITE KING. White.
Pkt., 15c; 1/8 oz., 75c; 1/4 oz., \$1.25; 1 oz., \$4.00.

5440 SPECIAL MIXTURE of the above varieties. Pkt., 15c; ½ oz., 75c; ¼ oz., \$1.25; 1 oz., \$4.00.



PETUNIA, Hybrida Nana Compacta

In ordering Petunias, be sure to order by number as well as by name, to insure giving you the varieties you want.

Dwarf compact free flowering 12- to 14-inch plants, bear-

ing many medium sized plain-edged single flowers. For beds and borders.

Re-selected. The best dwarf clear blue. Pe-ADMIRAL. tunia of good size and an even compact grower.

Tr. pkt., 75c; 1/64 oz., \$1.25; 1/32 oz., \$2.25; 1/16 oz., \$3.50; 1/8 oz., \$6.00.

**ALDERMAN** (Blue Ball). Medium size flowers of deep violet-blue. Fine for pot plants and bedding.

Pkt., 30c; 1/4 oz., \$1.25; 1 oz., \$4.00.

BLUE BIRD. (See Violacea, No. 5512 below.)

5482 BLUE BEDDER. Mid-blue.

Tr. pkt., 45c; 1/8 oz., 90c; 1/4 oz., \$1.70; 1 oz., \$5.00.

5484 CELESTIAL ROSE STANDARD STRAIN. Pkt., 15c; 1/8