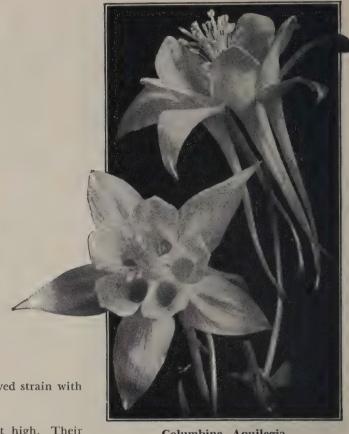

oz., 75c; 1/16 oz., \$1.25;  $\frac{1}{8}$  oz., \$2.25.

RAINBOW MIXTURE—GREENHOUSE GROWN. This seed will increase the brilliance of color, and have a greater percentage of brighter shades.

Trade pkt., \$1.00; 1/32 oz., \$1.75; 1/16 oz., \$2.50;  $\frac{1}{8}$  oz., \$4.75, postpaid.



For trailing upon a light ornamental trellis the Cypress Vine cannot be excelled. It has a profusion of scarlet or white starshaped blossoms, and finely cut foliage.

Pkt., 15c.



Coreopsis



Cypress Vine

#### Coreopsis (P)

(12,000 seeds per oz.) (DOUBLE SUNBURST)

This is one of the finest of hardy plants, with large, showy, bright yellow flowers produced in greatest abundance from June until frost. As cut flowers they stand near the head among hardy plants.

Pkt., 15c; 1 oz., \$1.00. 1/4 ox., 35c;



Columbine-Aquilegia

#### Columbine

(AQUILEGIA) (P)

(17,500 seeds per oz.)

MRS. SCOTT ELLIOTT'S STRAIN. This beautiful plant thrives in all kinds of soil; graceful foliage, flowers abundantly from early May until the last of June. 1/4 oz., \$1.75.

#### DAHLIA

UNWIN'S DWARF HYBRIDS. 1/4 oz., 90c; 1 oz., \$2.50; 4 ozs., \$7.50.



Unwin's Dwarf Hybrid Dahlias

#### Cosmos (A)

(5,500 seeds per oz.)

KLONDYKE, ORANGE FLARE. Orange Flare will flower in the North in less than four months from seed and continue to grow and bloom with increasing freedom until killed by frost. As it is a tropical plant it should not be sown out-of-doors until the ground is warm. Give it full sun in the garden. Cut flowers should be taken when newly opened with low centers when they will keep several days in