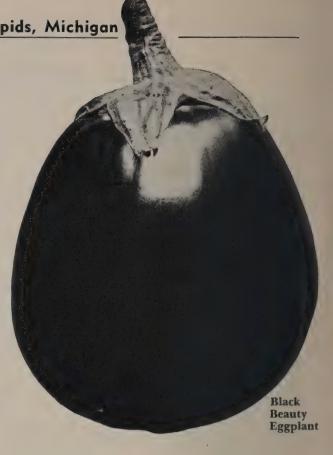

preading and spineless, producing 4 to 6 large, oval fruits of dark purple color.

Oz., \$1.00; 1/4 lb., \$3.00; lb., \$10.00, postpaid.

#### Kale or Borecole

CULTURAL DIRECTIONS. One ounce to 150 feet of drill. Sow from August 1st to September 15th in rows 18 inches apart, and they will yield greens during fall and winter. They are improved by freezing.

**DWARF CURLED SCOTCH.** 110 days. A handsome, very finely curled, dwarf spreading variety, foliage long and attractive bright green; very hardy.

Oz., 25c; 1/4 lb., 85c; lb., \$2.50, postpaid.

**TALL CURLED SCOTCH.** 110 days. Plants of this variety grow 2 to 3 feet in height, bearing long plumelike light green leaves, which are very much cut and deeply curled at the edges. Very hardy.

Oz., 25c; 1/4 lb., 85c; lb., \$2.50, postpaid.





Broad-Leaved Batavian Endive

#### Collards

**TRUE GEORGIA.** 75 days. Plant 2 to 3 ft. high, forming a cluster of tender, undulated leaves at the top of its rather long stems; used as greens.

Oz., 15c; 1/4 lb., 30c; lb., \$1.00, postpaid.

#### Cress or Pepper Grass

CULTURAL DIRECTIONS. Sow early in the spring in rich, well prepared soil, in rows about fifteen inches apart. Thin to four inches apart in the row.

**EXTRA CURLED.** (Pepper Grass). A small, curled plant having a fine pungent flavor and used as a salad. Should be having a fine pungent Havor and used as a same sown thickly and frequently, covering very lightly as it soon runs to seed. May be cut several times.

Oz., 20c; 1/4 lb., 50c; lb., \$1.50, postpaid.

#### Endive

CULTURAL DIRECTIONS. One ounce to 150 feet of dri