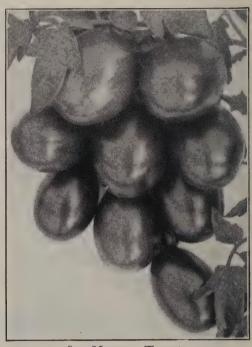

MICHIGAN-OHIO HYBRID. A new F<sub>1</sub> Tomato for greenhouse production. It is a cross of Michigan State Forcing and WR3, and has proved to be far superior to any other cross so far produced. It is wilt-resistant. The seed supply is ample this year for the first time in its history, and the demand has been ever increasing. Full details will be found on page 33. All three of these hybrids are put up in sealed packets. 50 seeds \$1.50; 100 seeds \$2.00; 250 seeds \$3.00; 500 seeds \$6.00; 1000 seeds \$10.00; ¼ oz., \$15.00;½ oz., \$27.50; 1 oz., \$50.00, postpaid.