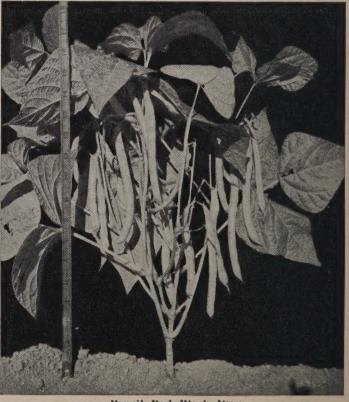

bushel per acre of Bush Beans. Beans thrive on a rich, warm, light soil. It is not safe to plant until about the middle of May, as the seed will rot in cold, wet ground and plants will not stand frost. Plant dwarf Beans in rows 2 feet apart and from 2 to 3 inches apart in the row. Cover to depth of 1-2 inches. Lima Beans should not be planted until June first, when the soil is thoroughly warmed through. Limas will rot in cold ground.

Mexican Bean beetle can be controlled by dusting

with 1% rotenone or pyrocide No. 10.

Wax Podded Varieties

★PENCIL POD BLACK WAX. Pods are round, very long, tender and entirely stringless. Extremely productive. Best market gardeners sort. Suitable for quick freezing.

Lb., 50c, postpaid. Not postpaid: 10 lbs., \$4.50;
25 lbs., \$10.50; 50 lbs., \$20.00.



Pencil Pod Black Wax

#### **Green Podded Varieties**

WADE. 55 days. Plant medium large, resistant to common Bean mosaic and one or more forms of powdery mildew. Pods round, and of distinctive appearance, medium green and very glabrous or smooth, almost as if waxed. Length of pod 53/4 inches and 3/8 inch width.

Lb., 50c, postpaid. Not postpaid, 10 lbs., \$4.50;
25 lbs., \$10.50; 50 lbs., \$20.00.

CONTENDER. 54 days. A green-podded variety. Developed by the U. S.
D. A. The plant is vigorous, resistant to common Bean mosaic and partly so to powdery mildew. Pods, thick, oval, and a little larger than Stringless Black Valentine, but not usually as straight or of the same quality. Pods 7½ inches long, ½ inch wide. Adaptable for home garden as well as shipping.

Lb., 50c, postpaid. Not post