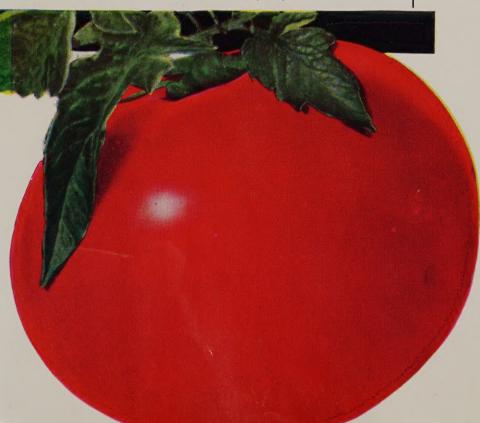

#### HYBRID TOMATOES

"Just a Little More of Everything"

Two important Hybrid Tomatoes bred and grown by Roy H. Burghart and introduced to the trade as a better and more vigorous Tomato that is more resistant to wilt and disease. They are ideal greenhouse varieties, and have been grown in all of the leading Tomato sections of this country for the past several years.

**SPARTAN HYBRID** is a cross between Michigan State Forcing and Copper's Special. Globular in shape, medium size, weight 5 to 6 ounces, about three to the pound, growing in clusters of six to eight. A meaty Tomato, small seed cavity.

**NORTHERN HYBRID** is a cross between Michigan State Forcing and Sutton's Best Of All and is an ideal greenhouse hybrid for NORTHERN growing, especially in Canada and northern United States including Alaska. It is more vigorous growing, particularly in dark fall and winter weather which is prevalent in the North. It is not as large as Spartan Hybrid, 4 to 5 ounces of solid fruit, in clusters of ten to twelve. Color red, globular in shape.

MICHIGAN-OHIO HYBRID. A new F<sub>1</sub> Tomato for greenhouse production. It is a cross of Michigan State Forcing and WR3, and has proved to be far superior to any other cross so far produced. It is wilt-resistant. The seed supply is ample this year for the first time in its history, and the demand has been ever increasing. Full details will be found on page 33. All three of these hybrids are put up in sealed packets. 50 seeds \$1.50; 100 seeds \$2.00; 250 seeds \$3.00; 500 seeds \$6.00; 1000 seeds \$10.00; ¼ oz., \$15.00;½ oz., \$27.50; 1 oz., \$50.00, postpaid.

BURPEE'S "BIG BOY" Giant Hybrid Tomato

78 days after plants are set. Fruit is the largest of a true first generation  $F_1$  Hybrid. Many weight one pound and more, some two pounds and over. Perfectly smooth, firm, scarlet-red, thick walled fruit with bright red meaty flesh of fine flavor and excellent quality. Valuable BIG Tomato for the home and market grower, especially roadside sales.