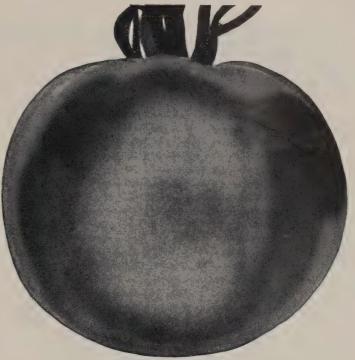

MICHIGAN-OHIO HYBRID. A new F<sub>1</sub> Tomato for greenhouse production. It is a cross of Michigan State Forcing and WR3, and has proved to be far superior to any other cross so far produced. It is wilt-resistant. The seed supply is ample this year for the first time in its history, and the demand has been ever increasing. Full details will be found on page 33. All three of these hybrids are put up in sealed packets. 50 seeds \$1.50; 100 seeds \$2.00; 250 seeds \$3.00; 500 seeds \$6.00; 1000 seeds \$10.00; ¼ oz., \$15.00;½ oz., \$27.50; 1 oz., \$50.00, postpaid.