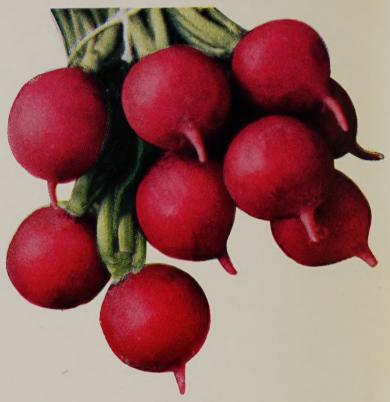

#### RADISH

GRAND RAPIDS FORCING. New Improved. The best greenhouse variety and the earliest of the Scarlet Globe type, and superior in every way for greenhouse forcing. With the shortest top. Full description will be found on page 25. Oz., 15c; 1/4 lb., 30c; 1 lb., \$1.00, not postpaid.