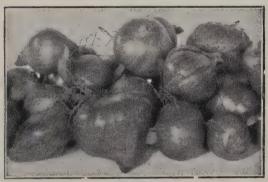

#### RADISH

GRAND RAPIDS FORCING. New Improved. The best greenhouse variety and the earliest of the Scarlet Globe type, and superior in every way for greenhouse forcing. With the shortest top. Full description will be found on page 25. Oz., 15c; 1/4 lb., 30c; 1 lb., \$1.00, not postpaid.