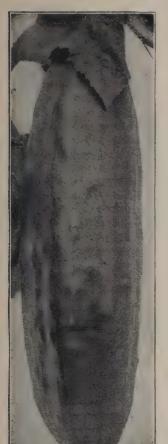

lless, making it the tenderest of any Pop Corn when

Lb., 65c, postpaid. Not postpaid, 5 lbs., \$3.00.

MINNHYBRID No. 250. Developed by the Minnesota Experiment Station from Japanese Hulless over which it showed a marked improvement in yield equivalent to about 15% more per acre with 25 to 30% greater expansion of popping which gives increased tenderness; kernels are white.

Lb., 75c, postpaid. Not postpaid, 5 lbs., \$3.50.

SOUTH AMERICAN YELLOW. 110 days. Sunburst. Better adapted for Michigan climate. It matures about 2 weeks earlier than the true type South American yellow. Amber color large size when many the large size when low. Amber color, large size when popped, having a butter-colored tint.

Lb., 40c, postpaid. Not postpaid, 5 lbs., \$1.75.



# **Table and Pickling Cucumbers**



CULTURAL DIRECTIONS. One ounce of seed to 50 hills; 2 pounds per acre. Cucumbers should not be planted until the ground is warm, about June 1st. For pickles, they may be planted as late as July 1st. They require a warm, rich, sandy soil. Plant in hills about 4 feet apart and about 8 seeds to the hill. When all danger from insects is past, thin to 3 or 4 of the strongest plants. Broadcast 500-600 pounds complete commercial fertilizer before planting.

Cucumber beetle—either No. 10 pyrocide dust or methoxychlor is the control measure to keep your Cucumbers clean. Apply promptly and grow your Cucumbers without any trouble.

IMPROVED LONG GREEN. 68 days. A standard late, well-known table sort. 12 to 14 inches long, slender, more or less warted, tapering towards the stem end, color dark green