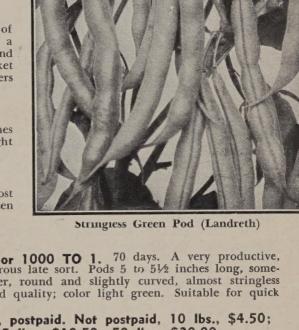

paid. 10 lbs. \$5.50; 25 lbs. \$12.50; 50 lbs. \$24.00

Lb., 60c, postpaid. Not postpaid, 10 lbs., \$5.50; 25 lbs., \$12.50; 50 lbs., \$24.00. COMMODORE. 58 days. A green-podded bush variety. Plant medium, erect and vigorous. Pods dark, round, crease-backed, curved. In shape and flavor rather like the Kentucky Wonder

but stringless. Pods 7½ inches long, ½ inch wide.

Lb., 60c, postpaid. Not postpaid, 10 lbs., \$5.50; 25 lbs., \$13.00; 50 lbs., \$25.00.

BLUE LAKE STRINGLESS. 58 days. Resistant to common Bean mosaic and genetically stringless. Straight, smooth pods about 5¼ to 5¾ in. long, dark green and the pods are borne from base to top of plant. A wonderful canner, and suitable for quick freezing.

Lb., 60c, postpaid. Not postpaid, 10 lbs., \$5.50; 25 lbs., \$13.00; 50 lbs., \$25.00.



25 lbs., \$10.50; 50 lbs., \$20.00.

Postage will be extra. Refer to rates on page 3. INOCULATE ALL LEGUMES



# Lima Beans Pole Variety

KING OF THE GARDEN LIMA. 88 days. An improved strain, vigorous, midseason, productive. Pods 5 to 6 inches long, very flat and wide and uniformly four-seeded. Lb., 50c, postpaid. Not postpaid, 10 lbs., \$4.50; 25 lbs., \$10.50; 50 lbs., \$20.00.

#### Dwarf or Bush Varieties

BURPE'S IMPROVED BUSH LIMA. 75 days. Both Beans and pods are larger than the old type. The pods measure 5 to 6 inches long by 1½ inches wide and are of a luscious flavor. They are frequently borne in clusters of from 5 to 8 pods. Suitable for quick freezing.

Lb., 50c, postpaid. Not postpaid, 10 lbs., \$4.50; 25 lbs., \$10.50; 50 lbs., \$20.00.

\*\*FORDHOOK BUSH LIMA NO. 242. U. S