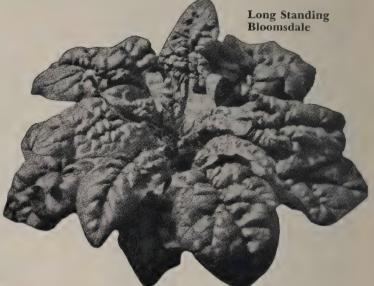

#### LETTUCE

GRAND RAPIDS FORCING. (Washington Strain.) A splendid forcing strain. Color a light green, heads very heavy; leaf crisp, tender and curly; quality of the best. Complete description will be found on page 17. Oz., 25c; 1/4 lb., 70c; 1 lb., \$2.00, postpaid.