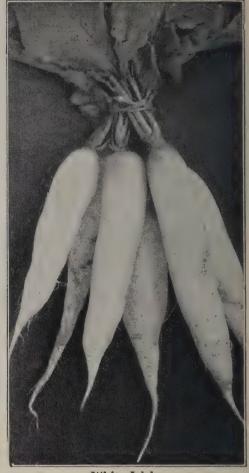

#### RADISH

GRAND RAPIDS FORCING. New Improved. The best greenhouse variety and the earliest of the Scarlet Globe type, and superior in every way for greenhouse forcing. With the shortest top. Full description will be found on page 25. Oz., 15c; 1/4 lb., 30c; 1 lb., \$1.00, not postpaid.