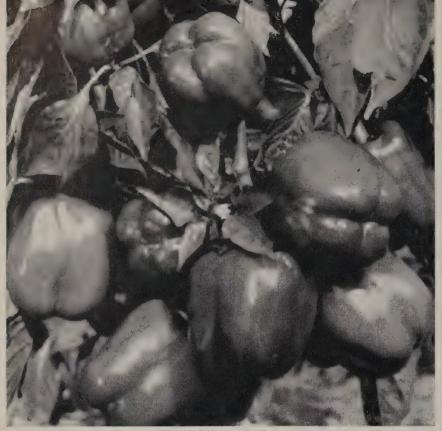

d are cut or broken and cooked like string Beans. It is a delicious vegetable and should be better known and more generally used.

Lb., 50c, postpaid. Not Postpaid, 5 lbs., \$2.00; 14 lbs., \$4.75; 56 lbs., \$16.00.

Due to present rates of postage and pending changes, please bear in mind that anything that is quoted "Not Postpaid" means the postage will be extra and in the case of 10 lbs. of Peas, the mailing weight would be at least 12 or 13 lbs. on which the rates in force at time of ordering would prevail. Additional money must be included with the order for the postage, however, if it is not enough to cover the postage due, we will weigh the seeds to cover the actual funds received. Any extra money that is sent, and not needed, will be refunded immediately when your order is filled.



Liberty Bell

LIBERTY BELL. Pendant fruited California Wonder type with resistance to Tobacco mosaic and a tolerance of at least one strain of Cucumber mosaic. Fruits predominantly four lobed, thick walled, blocky and deep green in color. Trials have shown Liberty Bell to be superior to all other resistant varieties in both production and fruit quality, having a blockier shape and thicker walls. Liberty Bell's yield in some the contract than California Wonder production an abundance is equal to or greater than California Wonder, producing an abundance of fruits of highest quality. Unlike other varieties of mosaic resistant Peppers, infolding at the top and bottom is rare. Being pendant fruited, Liberty Bell is unlikely to sunburn since the fruit grows downward beneath the foliage.

Oz.,