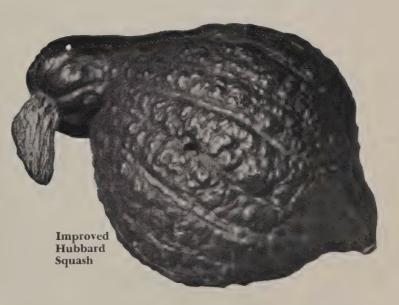

rior. In shape and season practically the same as the original Delicious.

Oz., 20c; 1/4 lb., 70c; 1 lb., \$2.25, postpaid.

BUTTERCUP (Turk's Cap). 110 days. Rind thin and tough, dark green with narrow gray stripes and slight mottling. Orange flesh cooks sweet and dry. A small, thickfleshed Squash of good storage and eating qualities.

Oz., 25c; 1/4 lb., 95c; 1 lb., \$2.75, postpaid.

BUTTERNUT. 90 days. A recent introduction which has become very popular in the New England states. Fruits 10 to 12 inches long with neck of about 4 inches in diameter which is solid flesh; the seed cavity is located in the lower bowl-shaped end. Skin light creamy brown, flesh yellow, fine grained and of excellent quality. Matures early and is a good keeper.

Oz., 25c; 1/4 lb., 85c; 1 lb., \$2.50, postpaid.



YANKEE HYBRID. 50 days. The earliest, most productive summer Squash. Fruits are straight, smooth, attractive and of excellent quality. Very similar to the Early Prolific Straightneck, but this is a true hybrid and better for home and garden use

Oz., 50c; 1/4 lb., \$1.75; 1 lb., \$5.00, postpaid.



Michigan State Forcing Tomato

# Forcing Varieties Tomatoes

# Grown in Greenhouses Everywhere

MICHIGAN STATE FORCING. 75 days. An excellent greenhouse variety and a vigorous grower with dark green foliage. Especially attractive medium size fruits (4 to 5 ounces) are borne in clusters of five to eleven. Stem cavity is small, shallow and very smooth. Blossom end well rounded with a very small scar, the outer walls of fruit are thicker, and the firmness of the fruit makes it possible to allow