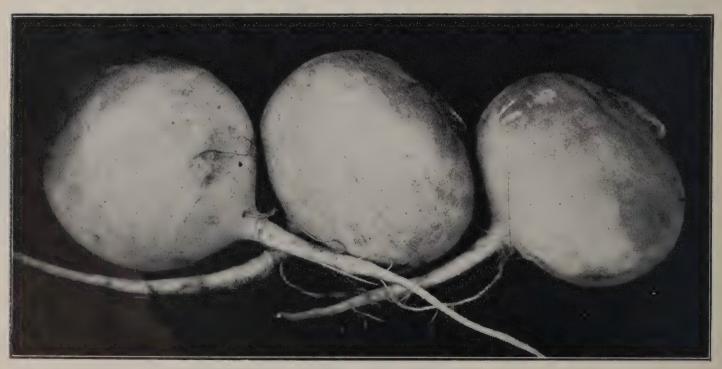

#### RADISH

GRAND RAPIDS FORCING. New Improved. The best greenhouse variety and the earliest of the Scarlet Globe type, and superior in every way for greenhouse forcing. With the shortest top. Full description will be found on page 25. Oz., 15c; 1/4 lb., 30c; 1 lb., \$1.00, not postpaid.