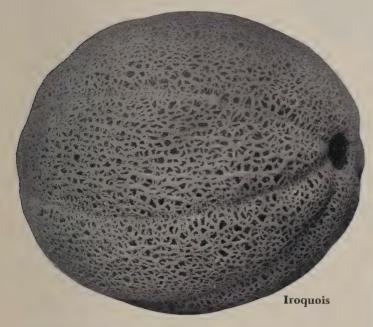

80 days. One of the most prolific varieties grown. The fruit is round, slightly flattened at the ends, 5 to 6 inches in diameter, weight ing 3 to 4 lbs., and distinctly netted. The flesh is soft pink with a greenish tint. The rind is hard and the flesh so firm that it is an excellent shipper.

Oz., 25c; 1/4 lb., 85c; lb., \$2.50, postpaid.

**SMITH'S WILT RESISTANT HONEY ROCK.** Developed by the Michigan State University and proved to be wilt resistant.

Oz., 65c; 1/4 lb., \$2.00; lb., \$6.00, postpaid.

QUEEN OF COLORADO. 85 days. Similar in type to Harvest Queen. 6½ by 5½ inches in size, heavy pearly grey skin, heavily netted, shallow ribbed; flesh is thick, solid orange. Very sweet and fine flavored. Recommended for home and market use.

Oz., 25c; 1/4 lb., 85c; lb., \$2.50, postpaid.



HALE'S BEST No. 936. 82 days. Fairly early; good shipper, oval shape; average 5 in. in diameter and 7 to 9 in. long; heavy netting, and fairly prominent ribs. Flesh is rich deep salmon color with very fine flavor.

Oz., 25c; 1/4 lb., 85c; lb., \$2.50, postpaid.

★GOLDEN DELIGHT. All-America Bronze Medal for 1952. Outstanding for home and local market, but not recommended for long distance shipping. A large, broad, oval Melon of the Pride of Wisconsin type, but larger and earlier. Very thick salmon-colored flesh with one of the best flavors of any Melon in its class. Attractive grayish green netting with almost indistinct ribbing.

Oz., 40c; 1/4 lb., \$1.20; lb., \$3.50, postpaid.

**BENDER'S SURPRISE.** 90 days. Delicious, salmon fleshed Melon, medium to large; oval, distinctly ribbed an