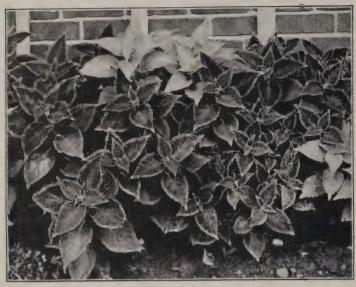

1/4 oz., \$2.50; 1 oz., \$8.00, postpaid.

#### Celosia (COXCOMB) (A)

PLUMOSA, GOLDEN FLEECE. The clear golden yellow feathery spikes are carried on good stems giving a magnificent airy appearance. This is a new GIANT plumosa type, which should be excellent for pots or garden use.

Pkt., 40c; 1/8 oz., 75c; 1/4 oz., \$1.25; 1 oz., \$3.00.

PLUMOSA, DWARF FIERY FEATHERED. A standard variety. 12 inches. Pkt., 15c; 1/8 oz., 50c; 1/4 oz., 90c; 1 oz., \$2.25.

FEATHERED, MIXED. Pkt., 15c.

Cleome

(SPIDER FLOWER) (125,000 seeds per ounce)

Blooms from June to frost from seed that is sown early. Free from insects and disease. Height 4 ft.

GIANT PINK QUEEN. Large pink heads. 1/8 oz., 35c; 1/4 oz., 60c; 1 oz., \$1.75. HELEN CAMPBELL. Pure white heads. 1/8 oz., 35c; 1/4 oz., 60c; 1 oz., \$1.75.



Coleus

#### Coleus

(FOLIAGE PLANTS) (A) (3,500 seeds per 1/32 oz.)

BALL'S GIANT EXHIBITION MIXTURE. An extra large leaved strain with exceptional brilliance of coloring.

Trade pkt., \$1.25; 1/32 oz., \$2.50; 1/16 oz., \$4.75.

RAINBOW MIXTURE. Bedding plants, growing about I foot high. Their foliage is highly ornamental. Easy to raise from seed. Sow seed indoors. Extra

1/32 oz., 75c; 1/16 oz., \$1.25;  $\frac{1}{8}$  oz., \$2.25.

RAINBOW MIXTURE—GREENHOUSE GROWN. This seed will increase the brilliance of color, and have a greater percentage of brighter shades.

Trade pkt., \$1.00; 1/32 oz., \$1.75; 1/16 oz., \$2.50;  $\frac{1}{8}$  oz., \$4.75, postpaid.



For trailing upon a light ornamental trellis the Cypress Vine cannot be excelled. It has a profusion of scarlet or white stars