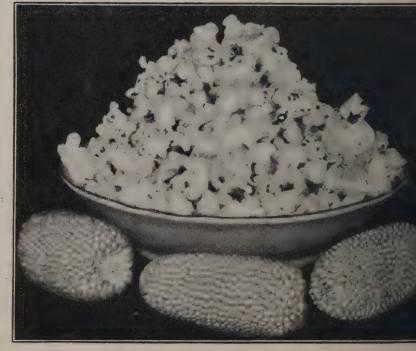

long. Color pearly white. Entirely hulless, making it the tenderest of any Pop Corn when

Lb., 65c, postpaid. Not postpaid, 5 lbs., \$3.00.

MINNHYBRID No. 250. Developed by the Minnesota Experiment Station from Japanese Hulless over which it showed a marked improvement in yield equivalent to about 15% more per acre with 25 to 30% greater expansion of popping which gives increased tenderness; kernels are white.

Lb., 75c, postpaid. Not postpaid, 5 lbs., \$3.50.

SOUTH AMERICAN YELLOW. 110 days. Sunburst. Better adapted for Michigan climate. It matures about 2 weeks earlier than the true type South American yellow. Amber color large size when many the large size when low. Amber color, large size when popped, having a butter-colored tint.

Lb., 40c, postpaid. Not postpaid, 5 lbs., \$1.75.



# **Table and Pickling Cucumbers**



CULTURAL DIRECTIONS. One ounce of seed to 50 hills; 2 pounds per acre. Cucumbers should not be planted until the ground is warm, about June 1st. For pickles, they may be planted as late as July 1st. They require a warm, rich, sandy soil. Plant in hills about 4 feet apart and about 8 seeds to the hill. When all danger from insects is past, thin to 3 or 4 of the strongest plants. Broadcast 500-600 pounds complete commercial fertilizer before planting.

Cucumber beetle—either No. 10 pyrocide dust or methoxychlor is the control measure to keep your Cucumbers clean. Apply promptly and grow your Cucumbers without any trouble.

IMPROVED LONG GREEN. 68 days. A standard late, well-known table sort. 12 to 14 inches long, slender, more or less warted, tapering