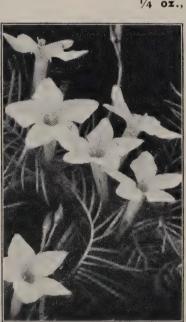

oz.)

BALL'S GIANT EXHIBITION MIXTURE. An extra large leaved strain with exceptional brilliance of coloring.

Trade pkt., \$1.25; 1/32 oz., \$2.50; 1/16 oz., \$4.75.

RAINBOW MIXTURE. Bedding plants, growing about I foot high. Their foliage is highly ornamental. Easy to raise from seed. Sow seed indoors. Extra

1/32 oz., 75c; 1/16 oz., \$1.25;  $\frac{1}{8}$  oz., \$2.25.

RAINBOW MIXTURE—GREENHOUSE GROWN. This seed will increase the brilliance of color, and have a greater percentage of brighter shades.

Trade pkt., \$1.00; 1/32 oz., \$1.75; 1/16 oz., \$2.50;  $\frac{1}{8}$  oz., \$4.75, postpaid.



For trailing upon a light ornamental trellis the Cypress Vine cannot be excelled. It has a profusion of scarlet or white starshaped blossoms, and finely cut foliage.

Pkt., 15c.



Coreopsis



Cypress Vine

#### Coreopsis (P)

(12,000 seeds per oz.) (DOUBLE SUNBURST)

This is one of the finest of hardy plants, with large, showy, bright yellow flowers produced in greatest abundance from June until frost. As cut flowers they stand near the head among hardy plants.

Pkt., 15c; 1 oz., \$1.00. 1/4 ox., 35c;



Columbine-Aquilegia

#### Columbine

(AQUILEGIA) (P)

(17,500 seeds per oz.)

MRS. SCOTT ELLIOTT'S STRAIN. This beautiful plant thrives in all kinds of soil; graceful foliage, flowers abundantly from early May until the last of June. 1/4 oz., \$1.75.

#### DAHLIA

UNWIN'S DWARF HYBRIDS. 1/4 oz., 90c; 1 oz., \$2.50; 4 ozs., \$7.50.



Unwin's Dwarf Hybrid Dahlias

#### Cosmos (A)

(5,500 seeds per oz.)

KLONDYKE, ORANGE FLARE. Orange Flare will flower in the North in less than