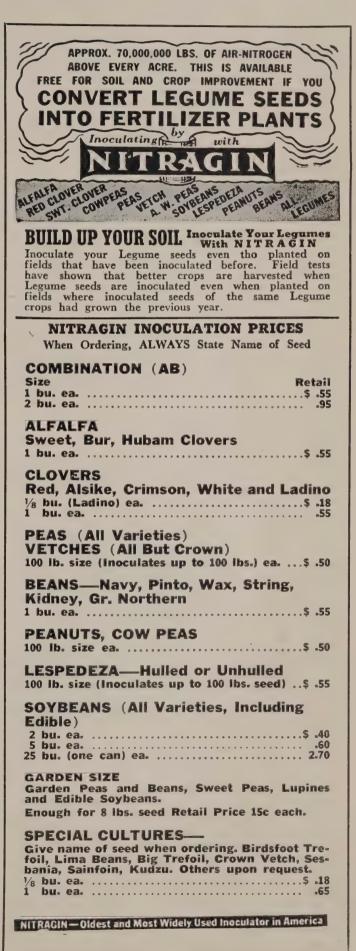

r available plant food to produce a maximum crop. We handle large quanties of the various analyses every year and will ask that you consult us and get the right fertilizer for your specific needs. Prices will be quoted upon application.

Mixed Fertilizers.
Standard analyses.

Nitrate of Soda
Sulphate of Ammonia
Super Phosphate
Muriate of Potash
Steamed Bone Meal
Pulverized Sheep Manure

Shredded Cattle Manure

Lime
Manganese Sulphate
Aluminum Sulphate
Copper Sulphate
Ammonium Nitrate
Cyanamid
Zinc Sulphate
Magnesium
Iron Sulphate

# Weed Killer Du Pont Ammate Weed Killer

A crystalline material containing ammonium sulfamate as its active ingredient. It has proved to be outstandingly successful for the control of poison ivy, poison oak, ragweed, buckhorn, plantain and certain other weeds.





#### Energizes Soils

#### Activates Compost



Humus from Compost in 2 to 6 Weeks

Now you can make rich compost fertilizer from all sorts of waste—leaves, grass clips, weeds, table scraps, even sawdust and soot! Turns garbage into ODORLESS humus in 2 to 3 weeks. Use Activo also to energize, condition and balance soils, Activo also to energize, condition and balance soils, mulches, hotbeds, etc... to stretch and convert chemical fertilizer.. to reduce odor in outdoor toilets while converting waste into easily handled, ashlike humus. Other uses. Complete directions with each package. Activo itself is alive with Nature's own vital organisms, hormones, vitamins, minerals; has the pleasant aroma of newly turned earth turnéd earth.

#### YOUR OWN ODORLESS FERTILIZER FACTORY

| No. 2 size (