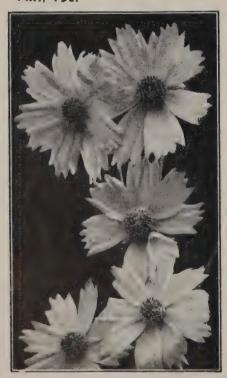

eds per 1/32 oz.)

BALL'S GIANT EXHIBITION MIXTURE. An extra large leaved strain with exceptional brilliance of coloring.

Trade pkt., \$1.25; 1/32 oz., \$2.50; 1/16 oz., \$4.75.

RAINBOW MIXTURE. Bedding plants, growing about I foot high. Their foliage is highly ornamental. Easy to raise from seed. Sow seed indoors. Extra

1/32 oz., 75c; 1/16 oz., \$1.25;  $\frac{1}{8}$  oz., \$2.25.

RAINBOW MIXTURE—GREENHOUSE GROWN. This seed will increase the brilliance of color, and have a greater percentage of brighter shades.

Trade pkt., \$1.00; 1/32 oz., \$1.75; 1/16 oz., \$2.50;  $\frac{1}{8}$  oz., \$4.75, postpaid.



For trailing upon a light ornamental trellis the Cypress Vine cannot be excelled. It has a profusion of scarlet or white starshaped blossoms, and finely cut foliage.

Pkt., 15c.



Coreopsis



Cypress Vine

#### Coreopsis (P)

(12,000 seeds per oz.) (DOUBLE SUNBURST)

This is one of the finest of hardy plants, with large, showy, bright yellow flowers produced in greatest abundance from June until frost. As cut flowers they stand near the head among hardy plants.

Pkt., 15c; 1 oz., \$1.00. 1/4 ox., 35c;



Columbine-Aquilegia

#### Columbine

(AQUILEGIA) (P)

(17,500 seeds per oz.)

MRS. SCOTT ELLIOTT'S STRAIN. This beautiful plant thrives in all kinds of soil; graceful foliage, flowers abundantly from early May until the last of June. 1/4 oz., \$1.75.

#### DAHLIA

UNWIN'S DWARF HYBRIDS. 1/4 oz., 90c; 1 oz., \$2.50; 4 ozs., \$7.50.



Unwin's Dwarf Hybrid Dahlias

#### Cosmos (A)

(5,500 seeds per oz.)

KLONDYKE, ORANGE FLARE. Orange Flare will flower in the North