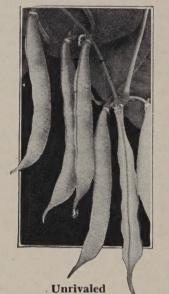

00-1500 pounds complete commercial fertilizer. On established beds apply 400-600 pounds complete fertilizer each spring plus 200-300 pounds ammonium nitrate at the end of the cutting season. Do not cut until third year, limit cutting to middle of June. Remember, the bed well planted will last for at least 20 years. Treat it well.

Asparagus beetle can be controlled by dusting with 1% rotenone. Rotenone is most effective when the temperature is at least  $70^\circ$  F.

\*MARY WASHINGTON RUST-RESISTANT ASPARAGUS. The largest and most tender green Asparagus. This is a decided improvement due to the untiring efforts of Prof. J. B. Norton, member of the Plant Breeding Staff of the U. S. Dept. of Agriculture. Suitable for quick freezing.

Prices: Oz., 25c; 1/4 lb., 85c; lb., \$2.50, postpaid.



Mary Washington Asparagus

Wax Beans CHEROKEE WAX. (Valentine Wax). 50 days. Developed from an original selection made by Dr. W. C. Barnes, of

South Carolina. The plant is large and erect. Pods golden wax, measuring 6½ inches long, oval, nearly straight, string-less at all stages, tender and of good quality. The most pro-lific wax podded variety, equal in yield to the best green podded types. Seeds 80 per ounce.

Lb., 50c, postpaid. Not postpaid: 10 lbs., \$4.50; 25 lbs., \$10.50; 50 lbs., \$20.00.

GOLDEN WAX. (Top Notch). 52 days. An excellent early home garden variety. Pods clear golden yellow, broad, flatoval, fleshy, brittle and stringless. Suitable for quick freez-

Lb., 50c, postpaid. Not postpaid: 10 lbs., \$4.50; 25 lbs., \$10.50; 50 lbs., \$20.00.

KINGHORN SPECIAL WAX. 55 day