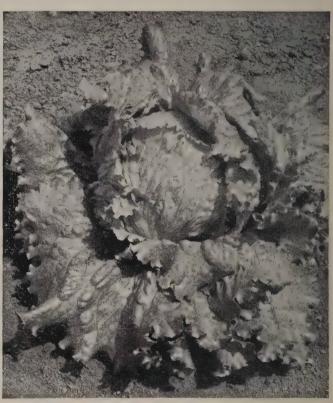

#### LETTUCE

GRAND RAPIDS FORCING. (Washington Strain.) A splendid forcing strain. Color a light green, heads very heavy; leaf crisp, tender and curly; quality of the best. Complete description will be found on page 17. Oz., 25c; 1/4 lb., 70c; 1 lb., \$2.00, postpaid.