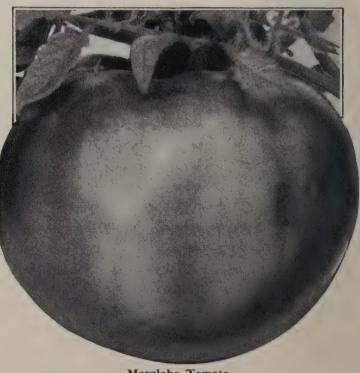

**NORTHERN HYBRID** is a cross between Michigan State Forcing and Sutton's Best Of All and is an ideal greenhouse hybrid for NORTHERN growing, especially in Canada and northern United States including Alaska. It is more vigorous growing, particularly in dark fall and winter weather which is prevalent in the North. It is not as large as Spartan Hybrid, 4 to 5 ounces of solid fruit, in clusters of ten to twelve. Color red, globular in shape.