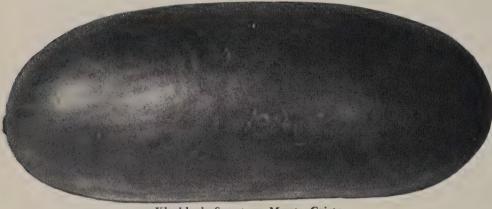

#### RADISH

GRAND RAPIDS FORCING. New Improved. The best greenhouse variety and the earliest of the Scarlet Globe type, and superior in every way for greenhouse forcing. With the shortest top. Full description will be found on page 25. Oz., 15c; 1/4 lb., 30c; 1 lb., \$1.00, not postpaid.