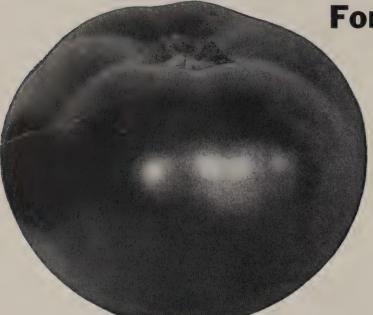

**SPARTAN HYBRID** is a cross between Michigan State Forcing and Copper's Special. Globular in shape, medium size, weight 5 to 6 ounces, about three to the pound, growing in clusters of six to eight. A meaty Tomato, small seed cavity.