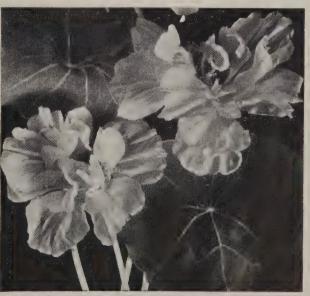

0 seeds per ounce)

AFFINIS. White. Clusters of flowers like a long tubed Petunia on 3 foot plants.

1/4 oz., 30c; 1 oz., 90c.

**SENSATION MIXED.** More compact with a wide color range. Very fragrant. 2 foot plants.

1/4 oz., 60c; 1 oz., \$1.75.

CRIMSON BEDDER. Dwarf pyramidal, deep crimson,

 $\frac{1}{8}$  oz., 35c;  $\frac{1}{4}$  oz., 65c; oz., \$2.00, postpaid.

#### **Pyrethrum**

(PAINTED DAISY) (P)

One of the most valuable of our early summer flowers. Charming colors and wonderful lasting properties as a cut flower. Flowers in May and June and frequently in August and September; in all shades of rose and pink. Height 1 to 2 feet.

ROSEUM. Single mixed. Pkt., 25c; 1/4 oz., \$1.50; 1 oz., \$5.00.

ROSEUM. Double mixed.

Pkt., 25c; 1/8 oz., \$1.00; 1/4 oz., \$1.75; 1 oz., \$5.50.



Golden Gleam Nasturtium

#### Petunias (A)

For Bedding and Pots (250,000 seeds per oz.)

The Petunia loves a rich soil and thrives best in a sunny location. Pinch back freely. This causes the plants to branch out and spread, shading the ground, thereby helping to conserve the moisture. Keep the faded flowers clipped.

#### Grandiflora Single F<sub>1</sub> Hybrid **Varieties**

Large Single Dwarf Fringed 6000 seeds per 1/64 oz.

BALLERINA. Large single fringed flowers of a soft glowing salmon. Plants are dwarf and compact. Blooms 3½ to 4 inches across. Excellent for pots and an interesting variety for the condensate bandon bandon beautiful production. esting variety for the garden border.

BOLERO. Carmine-rose-pink flowers well ruffled and fringed. 3½ to 4 inches across. Plants uniformly