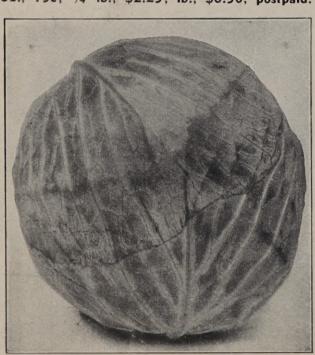

postpaid

FERRY'S ROUND DUTCH. 71 days. Splendid for home and market garden. Plants small and compact; stem short. Heads almost ball-shaped; commonly 7 to 8 inches in diameter, 6 inches deep, and weigh 4½ to 5 lbs.; firm and of fair quality.

Oz., 75c; 1/4 lb., \$2.25; lb., \$6.50, postpaid.

#### **Late Varieties**

FERRY'S HOLLANDER. 100 days. Decidedly the best variety of late Cabbage. Heads become firm while still rather small. They reach good marketable size in 90 to 100 days, but continue to enlarge, maturing in about 120 days. Plants medium small, allowing closer planting, short stem, erect and compact. Extremely hardy, splendid quality and keeps perfectly in storage until late spring. Decidedly the best variety for muck growing.

Oz., 75c; 1/4 lb., \$2.25; lb., \$6.50, postpaid.



Danish Ballhead

MAMMOTH ROCK RED. 90 days. Heads solid, of good size and quality.

Oz., 75c; 1/4 lb., \$2.25; lb., \$6.50, postpaid.

★PENN STATE BALLHEAD. 100 days. A heavy yielding strain of the short stem Danish Ballhead type. Originated by Pennsylvania State College. Yields as high as 26 tons per acre have been recorded.

Oz., 95c; 1/4 lb., \$2.50; lb., \$7.50, postpaid.

★BONANZA. 75 days. Almost round, very firm and uniform. The shortest core of any Cabbage we know, making it extremely slow to produce seeders. Can be harvested early as it makes a firm head, but can also be held until later. Heads slow to split. Ideal for shipping, as well as market.

Oz., 75c; 1/4 lb., \$2.25; lb., \$6.50, postpaid.

BUGNER. (Yellows resistant.) 110 days. A large variety for kraut, market and stor