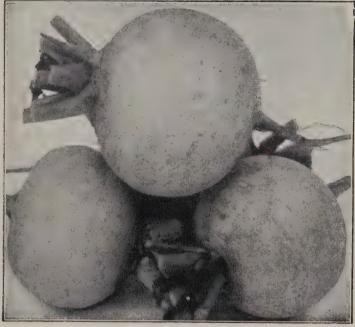

#### RADISH

GRAND RAPIDS FORCING. New Improved. The best greenhouse variety and the earliest of the Scarlet Globe type, and superior in every way for greenhouse forcing. With the shortest top. Full description will be found on page 25. Oz., 15c; 1/4 lb., 30c; 1 lb., \$1.00, not postpaid.