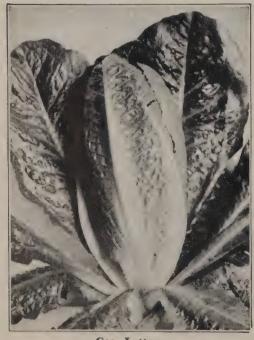

#### LETTUCE

GRAND RAPIDS FORCING. (Washington Strain.) A splendid forcing strain. Color a light green, heads very heavy; leaf crisp, tender and curly; quality of the best. Complete description will be found on page 17. Oz., 25c; 1/4 lb., 70c; 1 lb., \$2.00, postpaid.