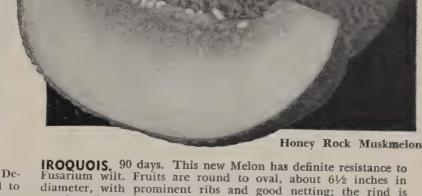

eavy netting, and fairly prominent ribs. Flesh is rich deep salmon color with very fine flavor.

Oz., 25c; 1/4 lb., 85c; lb., \$2.50, postpaid.

★GOLDEN DELIGHT. All-America Bronze Medal for 1952. Outstanding for home and local market, but not recommended for long distance shipping. A large, broad, oval Melon of the Pride of Wisconsin type, but larger and earlier. Very thick salmon-colored flesh with one of the best flavors of any Melon in its class. Attractive grayish green netting with almost indistinct ribbing.

Oz., 40c; 1/4 lb., \$1.20; lb., \$3.50, postpaid.

**BENDER'S SURPRISE.** 90 days. Delicious, salmon fleshed Melon, medium to large; oval, distinctly ribbed and covered with slight patches of netting; skin light yellow when ripe.

Oz., 25c; 1/4 lb., 85c; lb., \$2.50, postpaid.



IROQUOIS. 90 days. This new Melon has definite resistance to Fusarium wilt. Fruits are round to oval, about 6½ inches in diameter, with prominent ribs and good netting; the rind is tough and holds up well. Flesh is deep orange color, of fine texture and excellent and the second of texture and excellent quality.

Oz., 25c; 1/4 lb., 85c; lb., \$2.50, postpaid.

SCHOON'S HARD SHELL. 90 days. Thick, oval, prominent ribbing with abundant coarse netting; skin gray-green becoming yellow at maturity; flesh very thick, deep salmon-orange, well flavored, excellent quality. 6½ to 7½ inches in diameter, weighing 5 to 7 lbs.

Oz., 25c; 1/4 lb., 85c; lb., \$2.50, postpaid.

EXTRA EARLY OSAGE. 84 days. Standard variety of splendid quality for nearby markets and home gardens. Fruits 6 to 7 inches long;