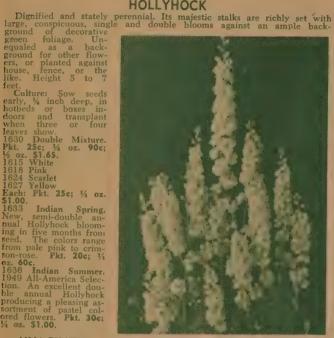

flowers ranging in colors from white and delicate shades of blue to intense deep violet. Fine border plants. Prefer sunny location and plenty of water. Height 2 feet. Pkt. 25c; ¼ oz. 75c.

Culture. Sow seeds early in hotbeds or indoor boxes and transplant 1 foot apart.

### HOLLYHOCK

doors and transplant when three or four leaves show.
1630 Double Mixture. Pkt. 25c; ¼ oz. 90c; ½ oz. \$1.65.
1615 White 1618 Pink 1624 Scarlet 1627 Yellow Each: Pkt. 25c; ¼ oz. \$1.00.
1633 Indian Spring, New, semi-double annual Hollyhock blooming in five months from seed. The colors range from pale pink to crimson-rose. Pkt. 20c; ¼ oz. 60c.
1636 Indian Summer. 1949 All-America Selection. An excellent double annual Hollyhock producing a pleasing assortment of pastel colored flowers. Pkt. 30c; ¼ oz. \$1.00.



Larkspur Giant Imperial

### HYACINTH

Affords a quick screen for porches, high fences, or unsightly places. A rapid-growing annual climber with large leaves and hyacinth-like spikes of bean-shaped flowers. Height 20 feet.
Culture. Sow after last frost, in hills 1 to 1½ feet apart, using 2 to 3 seeds to the hill. Let only the strongest plants remain.

1652 Purple
1655 Mixed Colors
Each: Pkt. 10c; oz. 35c.

HUNNEMANNIA (Mexican Tulip Poppy)
1642 Free-flowering annual with large, attractive, poppy-like golden yellow blossoms. Pleasing border plant. Height 2 feet. Pkt. 15c; ¼ oz. 50c. Culture. Sow from February to May, and thin to 1 foot apart.

### IMPATIENS SULTANI

1667 (Sultan's Balsam). Free-flowering bushy annual covered with single, phlox-like, brilliant scarlet flowers of waxy textu