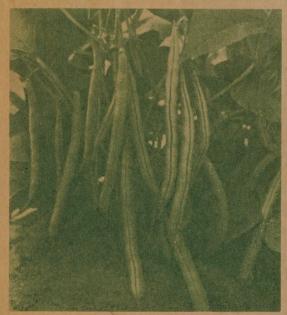

America Selection. One of the earliest of the green-pod bush beans. The pods are five and a half inches in length, round, dark green, stringless, and resistant to mosaic disease. The bush grows about fifteen to seventeen inches high with a good concentration of pods. ¾ lb. 25c; ½ lb. 35c; lb. 65c; 2 lbs. \$1.20; 5 lbs. \$2.65. Not prepaid: 15 lbs. (pk.) \$5.10; 60 lbs. (bus.) \$18.50; 100 lbs. (bag) \$29.00.

Supergreen. 58 days. A carefully bred bean similar to but outyielding Tendergreen. The dark green pods are 6 to 8 inches long, straight, slim and round. The strong erect plant grows about 18 inches high. Excellent for the garden and canning. ¼ lb. 20c; ½ lb. 35c; lb. 65c; 2 lbs. \$1.20; 5 lbs. \$2.50. Not prepaid: 15 lbs. (pk.) \$4.60; 60 lbs. (bus.) \$16.50; 100 lbs. (bag) \$26.00.



Topcrop Beans

# INOCULATE SNAP BEANS with NITRAGIN "D" Bushel Size 60c

7 "Tendergreen" Stringless
Improved Mosaic-Resistant. 52 days. A distinct greenpodded bush bean, enormously prolific, entirely stringless, and bearing a profusion of finely flavored beans
that are more tender than any other variety. The pods
are 6 inches long, round as a pencil, very meaty,
smooth, and of a lovely dark-green color. The erect
vines are exceptionally strong and vigorous, producing
an enormous yield of straight, beautiful pods. 34 lb.
20c; 32 lb. 35c; lb. 65c; 2 lbs. \$1.20; 5 lbs. \$2.55.
Not prepaid: 15 lbs. (pk.) \$4.95; 60 lbs. (bus.) \$18.00;
100 lbs. (bag) \$28.00.



Improved Tendergreen Stringless



Stringless Black Valentine Beans



Wade

# ARE EASY OGROW



Beans, Commodore

23 Streamliner.