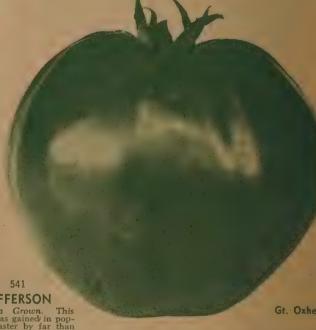

e of large size fruits of beautiful rich pink color, smooth and uniform in shape and with a delightful subacid flavor. The meat is astonishingly solid and practically free of seeds. Pkt. 15c; ½ oz. 60c; oz. \$1.00; ¾ lb. \$3.00; lb. \$70.00.

# 570 GULF STATE MARKET

California Grown. 77 days. This is extensively planted in Mississippi and eastern Texas for shipment to northern markets. The large, uniform, rich purplish pink, true globe-shaped Tomatoes are free from cracks and blemishes at the blossom end. Skin is firm and remarkably smooth; flesh is solid, meaty, with few seeds. The early-maturing vines are strong, withstand bad weather, and are resistant to blight. Fruits ripen uniformly in clusters of from 5 to 7. Pkt. 15c; ½ ez. 50c; oz. 90c; ¼ lb. \$2.65; lb. \$8.50; 5 lbs. \$40.50.



**JEFFERSON** 

California Grown. This tomato has gained in popularity faster by far than was expected. This general acceptance is undoubtedly due to its vigor, prolificness, and resistance to Fusarium Wilt. The fruit is smooth, good size, globe-shaped, and dark red in color. Vine is standard with fairly heavy, dark green foliage. Especially suited to staking in the Southeastern states and does well in open field culture. Pkt. 15c; ½ oz. 50c; oz. 85c; ¼ lb. \$2.35; lb. \$7.50; 5 lbs. \$35.00.



Jefferson Tomato

# TOMATOE

These are easily grown, immensely productive and very delicious for preserves; also suitable for pickling.

544 Red Pear. 78 days. Produces bright red, pear-shaped fruit. Rich and distinct in flavor. The vines bear tremendously. Pkt. 15c; ½ oz. 50c; oz. 90c; ¼ lb. \$2