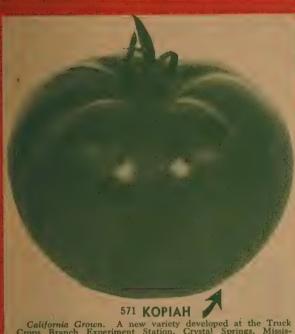

p with pure white flat roots; flesh is fine-grained and mild-flavored. Tops small, erect, and compact. Pkt. 10c; oz. 20c; ½ lb. 40c; lb. \$1.00; 5 lbs. \$3.85. Not prepaid: 10 lbs. \$5.85; 25 lbs. \$13.25. 580 Early White Flat Dutch.

584 Seven-Top. For Turnip "greens." A very hardy sort, grown principally for "greens," and also for forage. The tops are ready for use in 30 days. Roots are tough and undesirable for food. Pkt. 10c; oz. 15c; ½ lb. 30c; lb. 80c; 5 lbs. \$3.25. Not prepaid: 10 lbs. \$4.75; 25 lbs. \$10.50.

shaped Turnip with a beautiful thin white skin and fine-grained, tender, sweet, white flesh. Very attractive when bunched. Tops erect, fairly compact and cut-leaved. Pkt. 10c; 0z. 20c; ¼ lb. 40c; lb. \$1.00; 5 lbs. \$3.85. Not prepaid: 10 lbs. \$5.85.



# And the second s



California Grown. A new variety developed at the Truck Crops Branch Experiment Station, Crystal Springs, Mississippi. Kopiah produces a stocky, indeterminate plant with dark green, dense foliage, giving better fruit coverage. Fruits are globular in shape and bome in clusters of six to eight. At the mature green stage the fruits are slightly darker green than Rutgers, and, upon ripening, change to a uniform dark red. Kopiah is one of the very few commercial varieties that has true resistance to Fusarium Wilt. Kopiah is destined to become one of the most important shipping and canning Tomatoes. Pkt. 15c; ½ oz. 55c; oz. 95c; ¼ lb. \$2.75; lb. \$9.00; 5 lbs. \$42.50.

# 565 Improved Stone.

85 days. The great canning Tomato. Its deep rich red fruits are large, solid, round, uniform, and perf