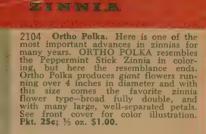

wall gardens. It is also strikingly useful for low flower arrangements. Pkt. \$1.25.

### PHLOX

1862 Twinkle. All America Winner 1957. Dwarf star annual phlox Twinkle in choice mixed colors makes a delightful bedding and edging subject. Growing only six inches high, yet having flowers and heads as large as the old 12 to 18 inch tall type, Twinkle covers itself with a twinkling mass of star shaped flowers. Flower colors are well balanced and include a high percentage of salmon, rose and pink shades. In trials this phlox showed a much wider and attractive color array than has been noticed in any other star phlox. Be sure to include Twinkle Phlox in your annual bed arrangement this year, Pkt. 50c.

Order your new flower novelties early. Seed stocks limited on some items.



PHLOX, Twinkle



### HOLLYHOCK

### Outstanding Hungarian Novelty

1621 New Annuals Mixed. For the first time annual hollyhocks are now offered for sale in pure colors. Contrary to other annual varieties these are of a half-tall bushy growth, which combined with a strongly developed root system enables the plant to resist even a high wind. These hollyhocks may therefore be used in exposed places, in rows as well as in large groups. They are also very decorative as isolated plants. The large, well-shaped flowers have an extra double center surrounded by large single petals, creating a beautiful effect. Each plant forms a strongly branched compact bush covered with flowers. These stately beauties should by all means be tried. Pkt. 90c.

### PETUNIA

1799 Red Satin. All America Winner 1957. A F1 hybrid mult