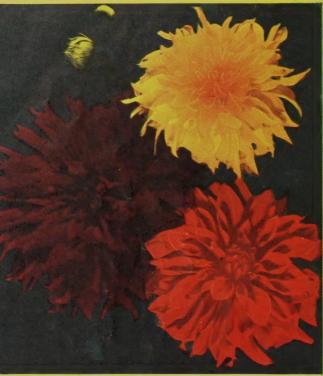

# 3425 6 GIANT DAHLIAS

1 each of the following, separately labeled: Fire Chief, red-tipped white bicolor; Commando, dark lavender; Kay Francis, soft lemon-yellow; Michigan White, large pure white; Rosa Nell, American Beauty rose color; Sherwood Peach, peach and apricot; Southern Rose,

# 3445 5 MINIATURE DAHLIAS

bright rose-pink.

1 each of the following, separately labeled: Dolly, bright lavender; Ike, dark velvety red; Little Jewel, deep pink; Sanhican Sweetheart, apricot suffused pink; White Cloud, pure \$2.49 white.