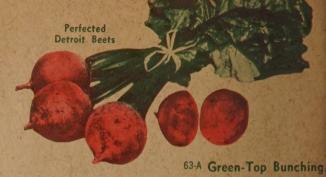

3420 30 Prize-Winning **GLADIOLUS** 

Top Size Bulbs-Only \$2.49 postpaid

3 bulbs each of the following varieties, individually bagged and labeled: Burma, reddish rose; Col. W. C. Atkinson, lavender; Friendship, apricot-pink; King Lear, rosy-lavender; Mansoer, blood-red; Margaret Beaton, immense white; Miss Wisconsin, brilliant rose-pink; Orange Gold, striking orange; Valerie, bright light red; Yellow Herald, amber-yellow.