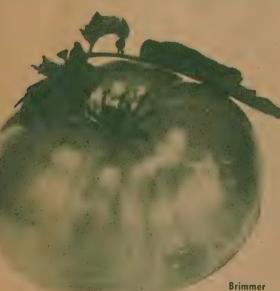

m end. The fruit has thick outer and inner walls, with very small seed cavity. The flesh is firm and red. Pkt. 10c; ½ 0z. 40c; 0z. 70c; ½ lb. \$1.90; lb. \$6.00; 5 lbs. \$28.00. Not prepaid: 10 lbs. \$53.00.

# **Early Giant** Hybrid Tomato

549 GIANT OXHEART 90 days. Never before have we grown a Tomato that is more beautiful or better flavored. The color is brilliant scarlet and the skin is so smooth as to give the fruits a polished appearance. It is not uncommon to see vines carrying fruits weighing from 2 to 3 pounds each. The exheart shape of the fruits is most distinct. Extremely solid and has few seed-cells, which accounts for the enormous weight, the seed cavities having given way to a solid mass of meaty succulent flesh. Pkt. 20c; % oz. 70c; oz. \$1.20; ¼ lb. \$3.85; lb. \$13.50.



572 FAMOUS BRIMMER TOMATO The Largest of Them All

California Grown. 90 days. Grips and holds the admiration of all who grow it because of its gigantic size and delicious flavor. Acclaimed by many as the "Greatest Tomato in the World," with none to compare to it in size, weight, solidity, quality, or productiveness. The enormous, well-shaped, purplish pink fruits measure 15 to 18 inches in circumference, and weigh 2½ to 3 pounds or more. They are all meaty, have very few seeds, and no core. The flavor is appealingly delicate, mild, and remarkably free from acidity. For slicing, no Tomato can compare with it. Pkt. 20c; ½ oz. 65c; oz. \$1.15; ¾ lb. \$3.50; lb. \$12.00; 5 lbs. \$57.50.

# 577 EARLY GIANT HYBRID TOMATO

This new introduction exceeds all early tomato varieties and hybrids for