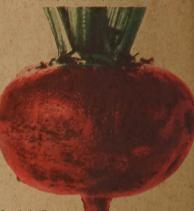

3420 30 Prize-Winning **GLADIOLUS** 

Top Size Bulbs-Only \$2.49 postpaid

3 bulbs each of the following varieties, individually bagged and labeled: Burma, reddish rose; Col. W. C. Atkinson, lavender; Friendship, apricot-pink; King Lear, rosy-lavender; Mansoer, blood-red; Margaret Beaton, immense white; Miss Wisconsin, brilliant rose-pink; Orange Gold, striking orange; Valerie, bright light red; Yellow Herald, amber-yellow.