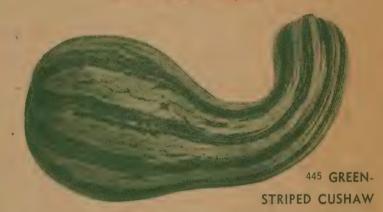

k-feeding, but also good for kitchen use. Twenty tons to the acre is not unusual. A great favorite with many who appreciate its superb quality and heavy yield. Pkt. 10c; oz. 30c; ¼ lb. 85c; lb. \$2.25; 5 lbs. \$10.25. Not prepaid: 10 lbs. \$18.50.

Not prepaid: 10 lbs. \$18.50.

454 Large Cheese. 110 days. Popularly used by the canning and market gardener trade, this light tan or buff colored pumpkin is of fine quality. The fruits are flattened and ribbed. The thick orange flesh is of medium texture and is a very good keeper. Large Cheese is one of the earlier varieties and will produce fruits averaging 6 by 12 inches in size, weighing 10 to 12 pounds. Pkt. 10c; oz. 30c; ¼ lb. 85c; lb. \$2.25; 5 lbs. \$10.25. Not prepaid: 10 lbs. \$18.50.

For Tastier Pumpkin Pie --Grow Your Own Pumpkins



Fruits are large, with a distinct crookneck. Rind is a creamy white, mottled with irregular green stripes. Flesh is light yellow, very thick, solid, and fine-grained. Weight, 10 to 15 pounds. Grows 18 to 20 inches long and matures in about 115 days. Can be grown in the corn and makes a big crop. Excellent for pies and baking. A heavy-yielding stock-feed. (See illustration.) Reuter's Special Strain. Pkt. 10c; oz. 30c; ¼ lb. 85c; lb. \$2.25; 5 lbs. \$10.25. Not prepaid: 10 lbs. \$18.50.

507 Long-Standing Bloomsdale. days. An attractive Savoy type with very crumpled, rounded, large, thick upright leaves of a lustrous green color. Remains a long time in condition. Oz. 15c; ¼ lb. 30c; lb. 85c; 5 lbs. \$29.00.

504 Viroflay. 45 days. A large vigorous-growing variety, with broad, thick, long,