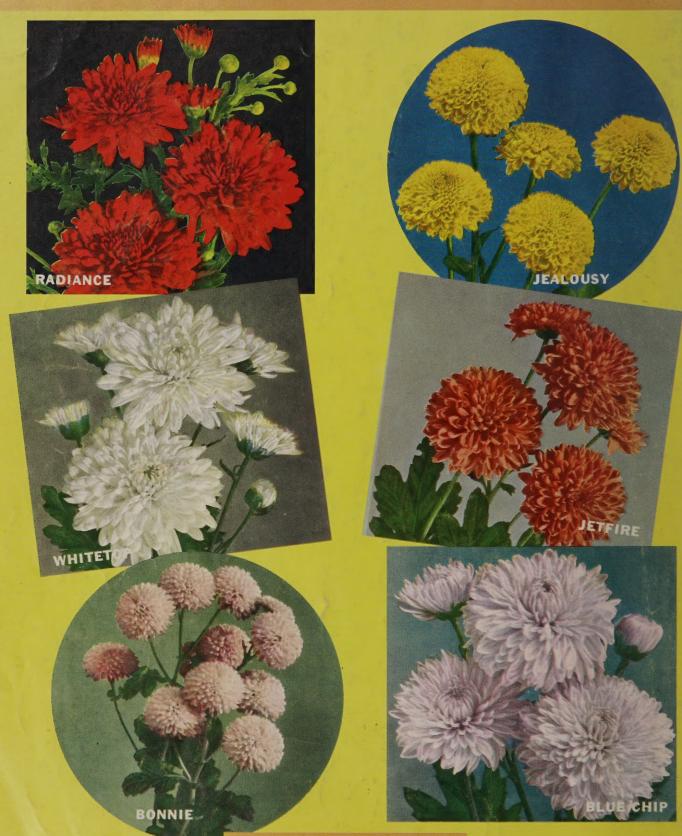

40 Calla Lily 42 Cannas 41 Dahlias 41 Day Lily 42 Easter Lily 42 Ginger Lilies 42 Gladiolus 40

| Outliney Lilly       | 4 |
|----------------------|---|
| Hemerocallis         | 4 |
| Iris                 | 4 |
| Lilium Philippinense | 4 |
| Lilium Regale        | 4 |
| Lilium Rubrum        | 4 |
| Lilium Tenuifolium   | 4 |
| Lycoris Aurea        | 4 |
| Nerine               | 4 |
| Rain Lily            | 4 |
| Tuberose             | 4 |
| Zephyranthes         | 4 |
|                      |   |

# Choice ROSES



Collection 1 AA

One each of varieties shown, all strictly No. 1, hardy, two-year-old, field budded plants.

Only \$579
POSTPAID

Collection 2 AA

Two each of varieties shown, No. 1, hardy, two-year-old, field grown budded plants.

Only \$1125
POSTPAID

# Colorbul Garden Mums



### COLLECTION "A"

1 strong, pot-grown plant each of the 6 Chrysanthemums listed.

Only \$2.25 Postpaid

Choice Curysauthemums

Blue Chip. Deep pink decorative.
Bonnie. Salmon pink pompon.
Jealousy. Yellow small pompon.
Jetfire. Flaming red decorative.
Radiance. Deep red decorative.
Whitetop. White pompon.

### **COLLECTION "B"**

2 strong, pot-grown plants each of the 6 Chrysanthemums listed.

Only \$4.15 Postpaid