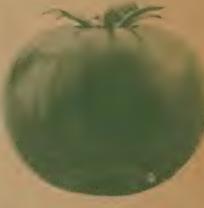

o slightly flat in shape, and the fruit is resistant to thighly recommended to the home, market gardener and shipper. Pkt. 15c; ½ oz. 55c; dz. 95c; ¼ lb. \$2.75; lb. \$9.00; 5 lbs. \$42.50.

# 563 Earliana.

66 days. Bears a heavy crop of deep scarlet-red medium-sized, smooth, firm, nearly globe-shaped fruits that are uniform, solid, meaty and of excellent flavor. Ripens well up to the stem end. The plants are small, but vigorous. Extremely early. Pkt. 15c; ½ oz. 50c; oz. 85c; ¼ lb. \$2.35; lb. \$7.50; 5 lbs. \$35.00.

# 553 Dwarf Champion

85 days. The finest and best of all dwarf Tomatoes. The attractive fruits are smooth, somewhat flattened, and have a rich purple-crimson skin. The meaty flesh has a most delicious and rich taste. Pkt. 15c; ½ oz. 55c; oz. 95c; ¼ lb. \$2.75; lb. \$9.00.



# 560 GROTHEN'S GLOBE

70 days. A comparatively new variety well adapted to greenwrap shipping, especially for truckers and shippers in Florida and Texas. Matures fully 10 to 14 days earlier than Marglobe. A heavy producer of smooth, solid, firm, deep globe-shaped, large fruits. Plants have ample foliage to protect from sun-scald. Best adapted to loam soils of the lighter type. Our strain is disease-resistant. Pkt. 15e; ½ oz. 60e; oz. \$1.00; ½ lb. \$3.00; lb. \$10.00; 5 lbs. \$47.50. Not prepaid: 10 lbs. \$93.00.

## ← 559 RUTGERS—Certified

80 days. Highly recommended for canning, market and home garden, and is particularly suited for the manufacture of a fine-flavored, high-colored Tomato juice. Fruits medium to large, similar to Marglobe, except more flattened at stem end. The fruit