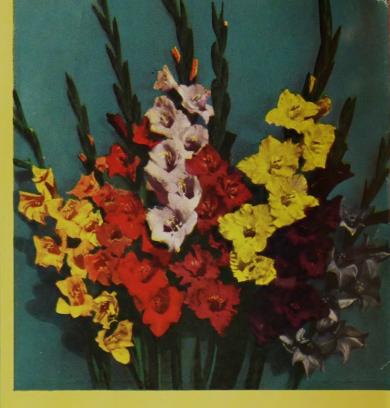

3420 30 Prize-Winning **GLADIOLUS** 

Top Size Bulbs-Only \$2.49 postpaid

3 bulbs each of the following varieties, individually bagged and labeled: Burma, reddish rose; Col. W. C. Atkinson, lavender; Friendship, apricot-pink; King Lear, rosy-lavender; Mansoer, blood-red; Margaret Beaton, immense white; Miss Wisconsin, brilliant rose-pink; Orange Gold, striking orange; Valerie, bright light red; Yellow Herald, amber-yellow.

3450 20 GLADIOLUS (Glory Mixture)

All strictly first-size bulbs in a gorgeous blend of all colors. An extremely popular col-

\$1.49 Postpaid