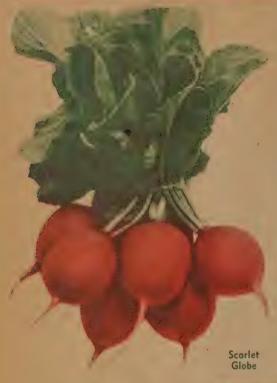

are large, fleshy and deeply crumpled. The plants are of upright yery popular commercial type. Oz. 15c; ¼ lb. 30c; lb. 85c; 5 lbs. \$3.25. Not prepaid: 10 lbs. \$3.55; 100 lbs. \$29.00.

503 Flanders. 43 days. Popular in Louisiana for the home and market garden. Fine for canning. Leaves are deep green, broad and thick, inclined to be flat and fairly smooth. Our strain is excellent. Oz. 15c; ½ lb. 30c; lb. 85c; 5 lbs. \$3.25. Not prepaid: 10 lbs. \$3.55; 100 lbs. \$29.00.

505 New Zealand. 70 days. The "cut-and-come-again" Spinach. Thrives during hot dry weather. The large, spreading plants have small, thick, pointed, deep green leaves which can be picked continuously throughout the season. Pkt. 10c; oz. 20c; ½ lb. 50c; lb. \$1.50; 5 lbs. \$6.25. Not prepaid: 10 lbs. \$10.00.

# REUTER'S



Radishes are a table delicacy of real worth and are also valuable for garnishing. It is the quickest crop to be enjoyed from the garden. Our strains are grown with the greatest care, involving greatly increased cost.

Culture. Radishes thrive best in rich, well-prepared, soil. Plant seed about ½ inch deep, in rows 12 to 18 inches apart, and thin to 1 to 2 inches apart. The winter varieties should stand 2 to 4 inches apart. Also sown broadcast. Radishes must grow quickly to be good. Sow every two weeks for a continuous supply. One ounce will plant 100 feet of row; 8 to 10 pounds, an acre.

469 Scarlet Globe. 23 days. A pedigreed stock grown from selected transplanted roots. An outstanding strain, surprisingly uniform, color rich, brightest scarlet, shape perfect, well-rounded bottom, with