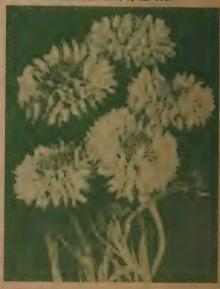

ble Mixture. Pkt. 25c; % oz. \$1.00. 1465 White

Each: Pkt. 30c.

# DIANTHUS or PINKS

Pinks are unsurpassed for striking colors and profuse blooming. The fragrant, delicately fringed flowers are of fine velvety texture. Do best in a sunny location. Height 1 foot.

Culture. Sow from January to March in protected seed-beds, or after last frost in open ground. Transplant 6 to 8 inches apart.

1480 Chinensis, Mixed. (Double Chinese Pinks). Pkt. 15c; ½ oz. 65; oz. \$1.10.

1484 Heddewigi Mixture (Single Japanese Pinks). Fringed flowers. Pkt. 15c; ½ oz. 65c; oz. \$1.10. 1486 Gaiety. The largest flowers with deeply fringed edges and in brilliant colors. Pkt. 20c; ½ oz. \$1.10.

# **Double Japanese Pinks**

1488 Fireball. Rich blood-red. 1490 Salmon King. Salmon-rose. Each: Pkt. 20c; ¼ oz. 60c.



Cornflower, Pinkie

# OR BEST RESULTS Phin REUTERS SEED

### AFRICAN DAISY

Charming small annuals producing a wealth of showy flowers. Very useful for low beds and borders. Height 1 foot.

Culture. Sow from February to May where plants are to bloom and thin to 8 inches apart. Like a dry, sunny location.

1498 Hybrids Mixed. Produce large black

1498 Hybrids Mixed. Produce large black centered, daisy like flowers in delightful pastel shades. Pkt. 20c; ¼ oz. 65c.

### SHASTA DAISY

Showy perennials with large, pure white, marguerite-like flowers on long stems. Superborder plants, and excellent, long-lasting cut-flowers.

flowers.

Culture. Sow in boxes indoors during January and February or later in open ground.

Transplant to 1½ feet apart.

1470 Alaska. Giant blooms. Pkt. 15c; 1/4 oz. 6