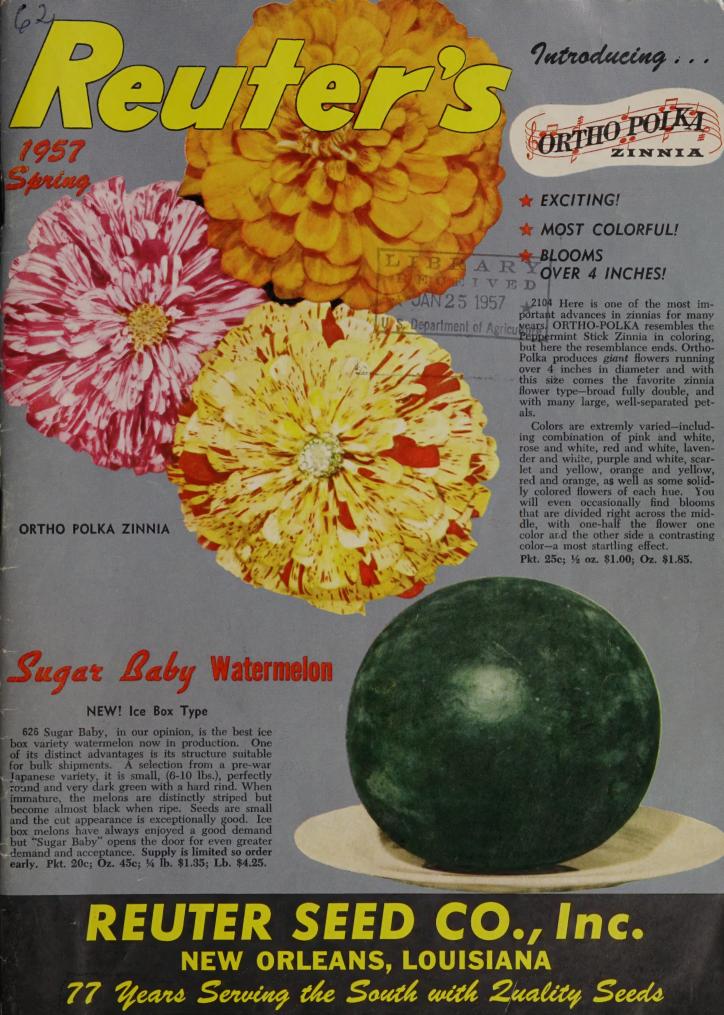

3420 30 Prize-Winning **GLADIOLUS** 

Top Size Bulbs-Only \$2.49 postpaid

3 bulbs each of the following varieties, individually bagged and labeled: Burma, reddish rose; Col. W. C. Atkinson, lavender; Friendship, apricot-pink; King Lear, rosy-lavender; Mansoer, blood-red; Margaret Beaton, immense white; Miss Wisconsin, brilliant rose-pink; Orange Gold, striking orange; Valerie, bright light red; Yellow Herald, amber-yellow.

3450 20 GLADIOLUS (Glory Mixture)

All strictly first-size bulbs in a gorgeous blend of all colors. An extremely popular col-

\$1.49 Postpaid



# 3425 6 GIANT DAHLIAS

1 each of the following, separately labeled: Fire Chief, red-tipped white bicolor; Commando, dark lavender; Kay Francis, soft lemon-yellow; Michigan White, large pure white; Rosa Nell, American Beaut