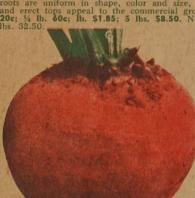

3420 30 Prize-Winning **GLADIOLUS** 

Top Size Bulbs-Only \$2.49 postpaid

3 bulbs each of the following varieties, individually bagged and labeled: Burma, reddish rose; Col. W. C. Atkinson, lavender; Friendship, apricot-pink; King Lear, rosy-lavender; Mansoer, blood-red; Margaret Beaton, immense white; Miss Wisconsin, brilliant rose-pink; Orange Gold, striking orange; Valerie, bright light red; Yellow Herald, amber-yellow.