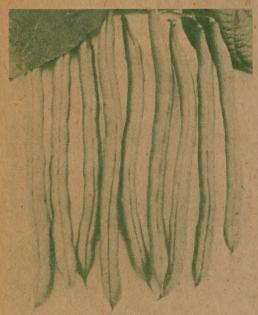

hell for dried Beans are of pure white color and excellent for winter use. If kept closely picked, will continue to bear until frost. 4 lb. 20c; ½ lb. 35c; lb. 65c; 2 lbs. \$1.20; 5 lbs. \$2.50. Not prepaid: 15 lbs. (pk.) \$4.50; 60 lbs. (bus.) \$16.00; 100 lbs. (bag) \$25.00.

33-A Blue Lake Stringless. 65 days. A great improvement of the popular White Creaseback. Pods are stringless when young. Very prolitic and produces pods 6 inches long, straight, round and dark green. The strong vines grow about 5 feet high. It is highly recommended for canning purposes, and is unexcelled for the home garden. It is also a fine bean for drying and shelling. 44 lb. 20c; ½ lb. 35c; lb. 65c; 2 lbs. \$1.20; 5 lbs. \$2.55. Not prepaid: 15 lbs. (pk.) \$5.10; 60 lbs. (bus.) \$18.50; 100 lbs. (bag) \$29.00.



Beans, Blue Lake Stringless

# How to Grow Pole Beans

Set 6- to 8-foot poles every 4 feet in 4foot rows, and plant 6 to 8 Beans, about 2
inches deep, around each pole. When well
started, thin to the four strongest. A packet
plants 20 bills; 2 pounds to 150 hills; 30
pounds (½ bushel) to an acre. May also be
planted in rows and supported by a wire
fence or trellis. For this method plant seed
6 to 8 inches apart, sowing 300 feet with a
pound of seed.



70 Stringless Black Creaseback.
60 days. After years of careful breeding we are proud to present this grand stringless pole bean. The green pods are 6 to 7 inches long, straight, round, absolutely stringless, tender and of finest eating quality. The vines are strong, vigorous, extremely productive and disease resistant. 14 lb. 20c; ½ lb. 3