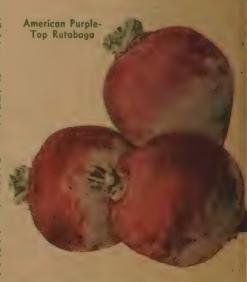

. An early white Turnip with pure white flat roots; flesh is fine-grained and mild-flavored. Tops small, erect, and compact. Pkt. 10c; oz. 20c; ½ lb. 40c; lb. \$1.00; 5 lbs. \$3.85. Not prepaid: 10 lbs. \$5.85; 25 lbs. \$13.25. 580 Early White Flat Dutch.

584 Seven-Top. For Turnip "greens." A very hardy sort, grown principally for "greens," and also for forage. The tops are ready for use in 30 days. Roots are tough and undesirable for food. Pkt. 10c; oz. 15c; ½ lb. 30c; lb. 80c; 5 lbs. \$3.25. Not prepaid: 10 lbs. \$4.75; 25 lbs. \$10.50.

shaped Turnip with a beautiful thin white skin and fine-grained, tender, sweet, white flesh. Very attractive when bunched. Tops erect, fairly compact and cut-leaved. Pkt. 10c; 0z. 20c; ¼ lb. 40c; lb. \$1.00; 5 lbs. \$3.85. Not prepaid: 10 lbs. \$5.85.



# And the second s



California Grown. A new variety developed at the Truck Crops Branch Experiment Station, Crystal Springs, Mississippi. Kopiah produces a stocky, indeterminate plant with dark green, dense foliage, giving better fruit coverage. Fruits are globular in shape and bome in clusters of six to eight. At the mature green stage the fruits are slightly darker green than Rutgers, and, upon ripening, change to a uniform dark red. Kopiah is one of the very few commercial varieties that has true resistance to Fusarium Wilt. Kopiah is destined to become one of the most important shipping and canning Tomatoes. Pkt. 15c; ½ oz. 55c; oz. 95c; ¼ lb. \$2.75; lb. \$9.00; 5 lbs. \$42.50.

# 565 Improved Stone.

85 days. The great canning Tomato. Its deep rich red fruits are large, solid, ro