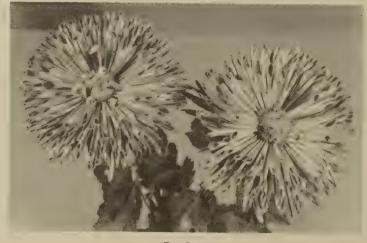

Well Grown House of Indianapolis For January Bloom

5. The method recommended is as follows:

For any given crop to be flowered during the December through March period determine from the schedule the date lights are stopped. Count back twelve (12) days and on this date start and maintain nine (9) continuous short days of no lights. At the end of this nine (9) short day period run twelve (12) continuous days of lights on. Then turn lights out and maintain normal short days.