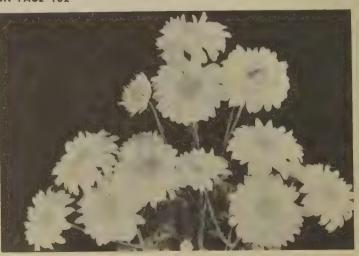

# Gloeckner YEAR-ROUND CHRYSANTHEMUM MANUAL

The 1958 edition of the Gloeckner Chrysanthemum Manual contains descriptions of onehundred and twenty-seven varieties never listed before. They result from the intensified breeding and trial programs of our propagators, and it is with pleasure that we introduce them to you here for the first time. Included among them are outstanding new varieties many of which round out the color selection in pot chrysanthemums. They are ideal growers, recommended for all seasons of the year.