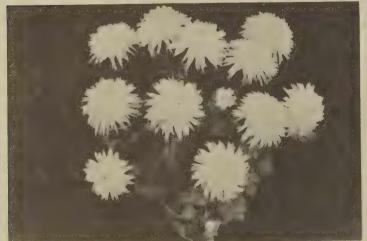

# Gloeckner YEAR-ROUND CHRYSANTHEMUM MANUAL

The 1958 edition of the Gloeckner Chrysanthemum Manual contains descriptions of onehundred and twenty-seven varieties never listed before. They result from the intensified breeding and trial programs of our propagators, and it is with pleasure that we introduce them to you here for the first time. Included among them are outstanding new varieties many of which round out the color selection in pot chrysanthemums. They are ideal growers, recommended for all seasons of the year.