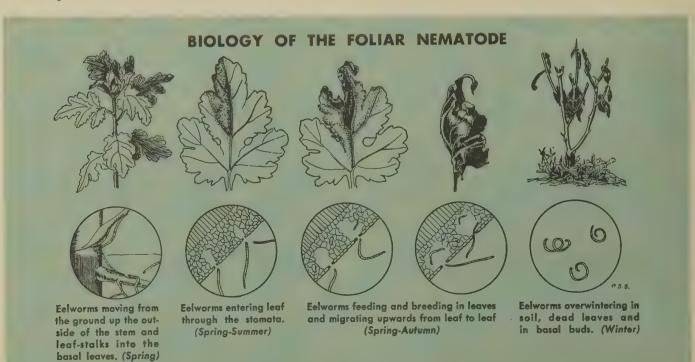

ium. More prevalent when temperature and humidity are high.

control. Do not plant cuttings that have been affected with damping-off. Remove all affected plants when noticed. Do not keep the soil too moist. Run a lower humidity if possible. Plant cuttings no deeper than depth they were in propagating media, as too deep planting will hasten development. Have soil well prepared, as compact soils will also encourage trouble. Terrachlor, Parzate, or Fermate drench.

#### Mildew

**SYMPTOMS.** Whitish powdery growth on upper surface of leaves.

CONTROL. Spray at regular weekly intervals with a good wettable Sulfur, 11/2 pounds per 100 gallons of water to which a good commercial spreader has been added. Spray with Mildex 4 ounces per 100 gallons of water plus spreader whenever disease appears.



## Diseases and Their Control

## Ray Blight or Flower Spot

**SYMPTOMS.** The petals first show little spots and then the entire petal begins to rot. May be caused by Botrytis or Ascochyta. Botrytis is spread primarily by splashed water.

control. It is controlled by lowering humidity or spraying plants with Parzate when they show color. Spray with Parzate one ounce to 4 gallons of water plus one-third teaspoonful of Du Pont Spreader Sticker on the flower from below and above as soon as color shows and continue at 5-day intervals. Orthocide 50W one ounce to 4 gallons of water plus spreader used as a spray similar to Parzate was found a good control. An electric fan, placed above the plants will circulate the air sufficiently to reduce disease.

### **Root Knot Nematode**

**SYMPTOMS.**