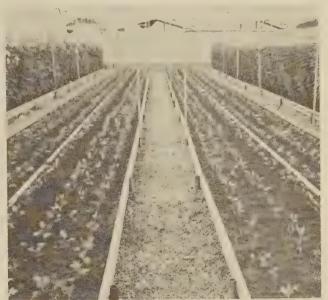

ace Watering**

During the past several years, many labor-saving devices have been developed. Surface watering is one that will save many hours of hand watering your chrysanthemum crop. The Greco Automatic watering system, Gates System, Gro-Hose, the Skinner Superior

nozzle and the White Showers nozzle are outstanding methods in use today.

When installing surface watering, check your water supply and the capacity needed to irrigate your area. It is advisable to have an engineer figure out your requirements.

#### Leaching

Many greenhouse soils are excessively rich, and chrysanthemums will not thrive in such a medium. If this is the case, the remedy is leaching with water. After the soil is sterilized, it should be leached. Use a Skinner line and allow it to run for hours if necessary.



Pipe in Middle of Each Bed Has Full Circle Nozzles for Surface Watering

## TEMPERATURE AND VENTILATION

For inter-connected units or crops at different stages of development the most efficient and effective temperature recommendations we can make are cool 60° crops. The house temperature is run at a straight 60° level night and day, cloudy or sunny. This is the lowest, safest minimum. It is the night temperature that counts. Eliminating fluctuation promotes steady, gradual growth. Keeping day temperatures down encourages more ventilation with corresponding reduction in relative humidity. This promotes stronger, heavier stems. On very bright days temperatures will frequently go higher but this should be due to radiant heat from the sun rather than convective greenhouse heat.

Temperature