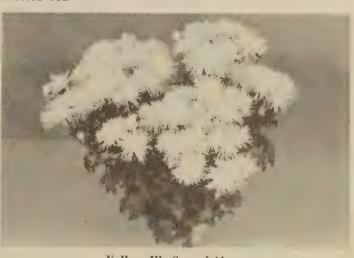

### INTERRUPTED LIGHTING FOR WINTER STANDARDS

When flowering December thru March crops of the standard varieties Indianapolis, Queen's and Mefo's the use of interrupted lighting has been tested and is recommended as a means of increasing petallage. This materially improves the appearance of the flower reducing the effect of decreased petallage and quilling known to be associated with abrupt shade during the short days of the winter period.

Well Grown House of Indianapolis For January Bloom

5. The method recommended is as follows:

For any given crop to be flowered during the December through March period determine from the schedule the date lights are stopped. Count back twelve (12) days and on this date start and maintain nine (9) continuous short days of no lights. At the end of this nine (9) short day period run twelve (12) continuous days of lights on. Then turn lights out and maintain normal short days.