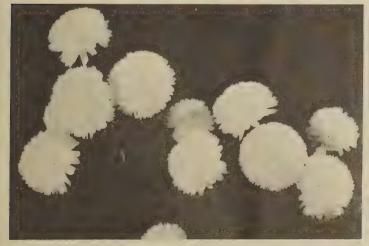

ough Dec. Also as fast disbuds during the same period. But development slowed by high temperatures.

CARRARA

Nov. 24

S-4

Intermediate pure white decorative. A short variety that tolerates low temperatures. Bud development is retarded by high temperatures. Finish cool for Oct. through Dec. program.

## 12-WEEK VARIETIES (Pinch August 11)

WHITE PRINCESS Nov. 25 S-5 SILVERCREST Nov. 25 S-7

Pure white button. Sport from Princess. Hard and very durable. Requires high temperature for maximum initiation of buds. Tolerates a wide range of temperature for development. Best in high light areas. Well suited to the late cloth house and October through November greenhouse.

Small white formal pompon. Markedly improves the appearance and quality of Snowcrest. For flowering from mid-Oct. to April.





John Baumann





## WHITE POMPONS, DECORATIVES, SINGLE & ANEMONES

|         |             |                |       |         |             | Normal         |       |
|---------|-------------|----------------|-------|---------|-------------|----------------|-------|
| Variety | Description | Flowering Date | Price | Variety | Description | Flowering Date | Price |

#### 12-WEEK VARIETIES (Cont'd)

WHITE LADY Nov. 25 S-3 CORDOVA Nov. 30 SWhite sport of Beautiful Lady, Disbud.

Intermediate pompon.

ILLINI PEACE Nov. 25 S-3
A productive white anemone for Thanksgiving.

Dec. 1

CHAMP

Nov. 28

S-1

Formal white pompon. An outstanding quality flower for Nov. and Dec.

ILLINI GLACIER

Large white disbud anemone. Growth is clean and vigorous. Larger than Illini Glacier, approaching the size