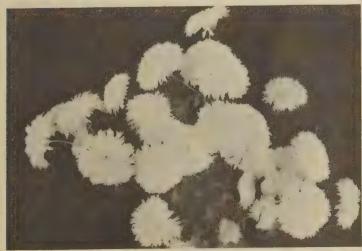

or best spray formation. Recommended to grow as sprays from April to Dec. and in the cloth house Aug. through Oct. Temperature tolerance of Whitetop. Tolerates summer temperatures well. Best 10-week white disbud.

MADONNA

Intermediate white pompon. Takes high temperature well. Flower from June to Oct.

**ENCORE** Nov. 5

Intermediate pompon. Pinks at low temperatures. Requires 60° minimum for bud initiation. Flower under glass from June to natural season and in the cloth house from mid Aug. to early Oct. Superb form and rigid growth.

WHITE ANEMONE

Large anemone, disspray and disbud.

WHITEHOUSE Nov.

Intermediate white anemone. Breaks vigorously and thrives best with high temperatures. Very uniform and responsive. Recommended for pots from May to Nov. A summer Little America for pots.



Thistledown



Camille Baumann





## WHITE POMPONS, DECORATIVES, SINGLES & ANEMONES

|         |             |                       |       |         |             | Manual                   |       |
|---------|-------------|-----------------------|-------|---------|-------------|--------------------------|-------|
| Variety | Description | Normal Flowering Date | Price | Variety | Description | Normal<br>Flowering Date | Price |
|         |             |                       |       |         |             |                          |       |

#### 10-Week VARIETIES (Cont'd)

| WHITE MENSA                                                  |         |          | Nov.            | 5            | S-2        |  |
|--------------------------------------------------------------|---------|