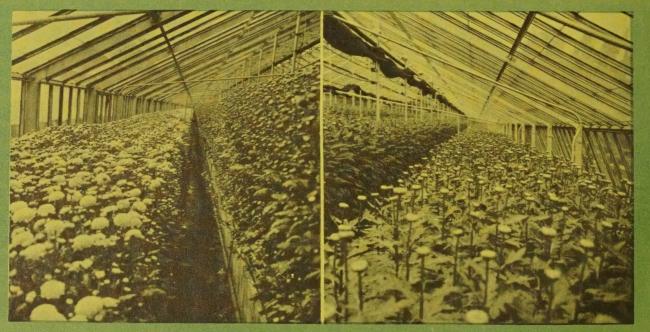

that will respond out of season.

In latitudes where seasons, temperature and light conditions are variable, it is to any grower's advantage that he grow only those varieties that will provide the highest yields and best quality for each period of the

The South is of course more fortunate in that light duration there and intensity fluctuates less than is experienced in the North, and even though only three or four response groups are used during a 52-week period, the need for meticulous varietal planning is just as important as it is for any one period in the North.

Your Gloeckner representative is well equipped to furnish you the details and the proper varieties for each particular flowering date. His intimate knowledge will eliminate the guess work associated with mum pro-

gramming.



Well Grown Year-Round Crops - Note lights and black cloth

Gloeckner

# Year-Round Flowering of Chrysanthemums

### INTERRUPTED LIGHTING FOR WINTER STANDARDS

When flowering December thru March crops of the standard varieties Indianapolis, Queen's and Mefo's the use of interrupted lighting has been tested and is recommended as a means of increasing petallage. This materially improves the appearance of the flower reducing the effect of decreased petallage and quilling known to be associated with abrupt shade during the short days of the winter period.

The essential requirements are:

- 1. Units planted to only the above mentioned varieties. The procedure has not been thoroughly tested on spray varieties or other standard varieties.
- 2. Accurate control of temperature. A 60° minimum nigh