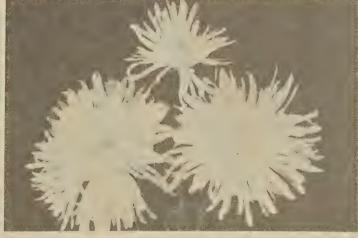

Well Grown House of Indianapolis For January Bloom

5. The method recommended is as follows:

For any given crop to be flowered during the December through March period determine from the schedule the date lights are stopped. Count back twelve (12) days and on this date start and maintain nine (9) continuous short days of no lights. At the end of this nine (9) short day period run twelve (12) continuous days of lights on. Then turn lights out and maintain normal short days.