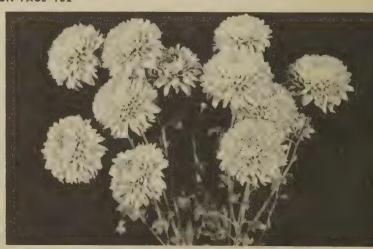

# Gloeckner YEAR-ROUND CHRYSANTHEMUM MANUAL

The 1958 edition of the Gloeckner Chrysanthemum Manual contains descriptions of onehundred and twenty-seven varieties never listed before. They result from the intensified breeding and trial programs of our propagators, and it is with pleasure that we introduce them to you here for the first time. Included among them are outstanding new varieties many of which round out the color selection in pot chrysanthemums. They are ideal growers, recommended for all seasons of the year.

In addition to these new varieties you will find in this thirteenth edition of your Gloeckner Chrysanthemum Manual a complete listing of available varieties, up-to-date information on how to produce money-making crops, plus comprehensive flowering schedules. Remember: