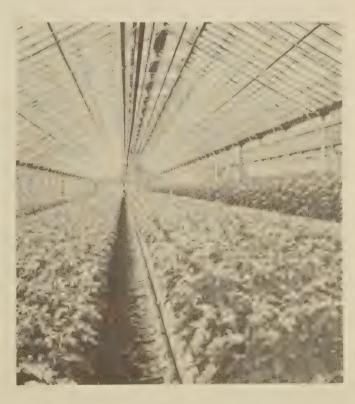

100 sq. ft. of area before planting and working into the top inch of soil.

5. Plant immediately after the soil cools. Waiting a week or two will increase the soluble salts into a dangerous concentration.

6. Water heavily after planting so that the soil is firmed around the roots of the cutting. Water the plants with a half strength liquid fertilizer immediately after the first watering. Continue to water heavily until the plants have become well established.

7. Maintain the following Spurway nutrient levels:
Nitrate Nitrogen
Phosphorus
Potassium
Calcium
pH
Solubridge reading (1-5 dilution)
10-25 p.p.m.
10-25 p.p.m.
20-40 p.p.m.
200-250 p.p.m.
6.0-7.0

8. Apply a complete fertilizer at time of bud initiation. Heavy watering and frequent light fertilizing will make chrysanthemums grow.



Uniform Growth Is The Result of Good Soil Management



#### FERTILIZERS

Soil structure is the key to soil fertility. The response of chrysanthemums to fertilization depends upon a favorable soil structure. It is known that plants require nutrients, water and air for growth. Good soil structure will provide proper air and water relationships. Therefore, it behooves us to give proper attention to the soil before starting the crop. Good open soil is a necessity.

#### Feeding

Chrysanthemums do much better right from the start if the soil is not too rich. Very often this crop will start off faster in new soil as compared to old soil that has been sterilized just because of the lower nutrient level in new soil. When using new soil, apply 5 pounds of superphosphate per 100 sq. ft. of area,