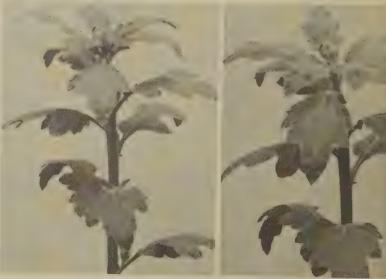

grown. Some varieties, such as the garden varieties and early shading varieties, require very little short-day treatment, coupled with high temperatures to initiate buds. This same tendency to set bud readily is what makes these varieties desirable for early shading and garden work. In order to prevent this premature setting of buds, these same varieties should be placed where they can be given additional light during the early spring months. Use 60-watt bulbs spaced 4 feet apart and 24 inches above the plants. Three hours of light during the middle of the dark period will prevent budding completely if the minimum intensity is 8-foot candles. The same treatment on either end of the night might not be effective if you have a particularly cloudy period which gives you extremely short day.



Left: Terminal bud surrounded by flower buds.
Right: Terminal bud selected.



#### WATERING

The knowledge of proper watering is essential to success. Chrysanthemums produce extremely heavy foliage, and a great deal of water is required at the roots. And under ordinary conditions of bench culture, overwatering would be difficult. When grown in beds, more care should be exercised in watering. Some soils look wet on the surface but are very dry several inches below.

When planting rooted cuttings directly into their permanent locations, it is essential to water thoroughly to set the soil around the plant roots. We suggest double watering again when the soil gets on the dry side. By this time, the plants are established and regular watering should be followed. Keep humidity in the house by