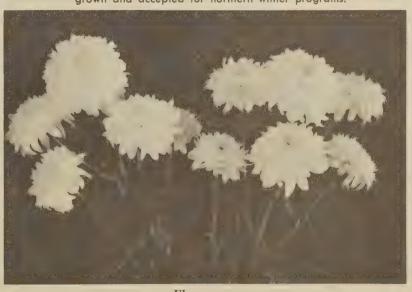

# Gloeckner YEAR-ROUND CHRYSANTHEMUM MANUAL

The 1958 edition of the Gloeckner Chrysanthemum Manual contains descriptions of onehundred and twenty-seven varieties never listed before. They result from the intensified breeding and trial programs of our propagators, and it is with pleasure that we introduce them to you here for the first time. Included among them are outstanding new varieties many of which round out the color selection in pot chrysanthemums. They are ideal growers, recommended for all seasons of the year.

In addition to these new varieties you will find in this thirteenth edition of your Gloeckner Chrysanthemum Manual a complete listing of available varieties, up-to-date information on how to produce money-making crops, plus comprehensive flowering schedules. Remember: