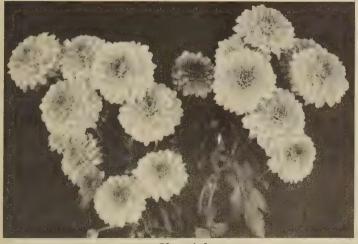

# Gloeckner YEAR-ROUND CHRYSANTHEMUM MANUAL

The 1958 edition of the Gloeckner Chrysanthemum Manual contains descriptions of onehundred and twenty-seven varieties never listed before. They result from the intensified breeding and trial programs of our propagators, and it is with pleasure that we introduce them to you here for the first time. Included among them are outstanding new varieties many of which round out the color selection in pot chrysanthemums. They are ideal growers, recommended for all seasons of the year.

In addition to these new varieties you will find in this thirteenth edition of your Gloeckner Chrysanthemum Manual a complete listing of available varieties, up-to-date information on how to produce money-making crops, plus comprehensive flowering schedules. Remember: