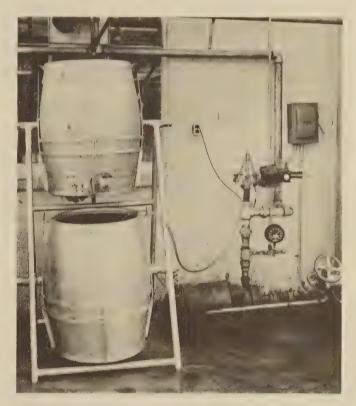

rower, locality, and crop, but many growers are putting 50 lbs. of ammonium nitrate and 30 lbs. of muriate of potash per barrel, which in turn makes 10,000 gallons of weak fertilizer. All FERT-O-JECT, MODEL E's, are set at the factory at a proportion of 1:200. Any soluble fertilizer can be used with the system.

With the advent of satisfactory surface watering systems, liquid feeding regularly is even more important. These newer watering systems do such a satisfactory job of watering that more fertilizer is leached from the soil.

Growers have successfully grown chrysanthemums, roses, and carnations at the same range with one FERT-O-JECT and one fertilizer formula.

The simplicity and accuracy of the FERT-O-JECT, make it a popular piece of equipment with growers once they see it operate.



Fertilizer injector set up which injects liquid fertilizer concentrate into water line.



(Above) Portable Fert-O-Ject, Model PR, for pot plant growers. Proportion 1:35. \$235 F.O.B. Whittier, Calif.

(Right) Fert-O-Ject, Model E, for permanent installation seen in the large photograph above. \$435 F.O.B. Whittier, Calif.







## **Cultural Pointers**

#### PLANTING

Chrysanthemum's grow equally as well on a raised bench or on a ground bed. The care is slightly different in that raised benches dry out more frequently during the summer and early fall months. It must be remembered that a good circulation of air is desirable, yet a direct draft is not advisable.

### **Planting Date**

The proper date of planting will naturally vary according to when the crop is to bloom. For natural blo