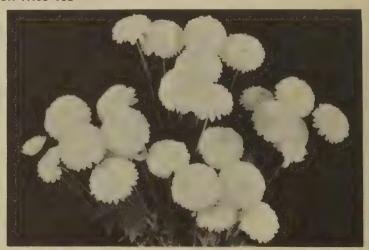

Intermediate pompon.

MEMENTO Oct. 30 S-3

Intermediate chalk white single with green discs and durable petals that retain their original form into maturity. Reliable cloth house variety July through Oct. and in the greenhouse from May through Oct.

SILVER CLOUD

Nov. 1

S-3

Intermediate white single, flower April through Oct. under

glass.

HALO Nov. 1 \$-5

White Daisy for high temperature periods in the greenhouse.

SEA GULL Nov. 1 S-5

Intermediate ivory pompon,

ALASKA Nov. 1 S-6

Intermediate white anemone with white cushion. Temperature tolerance of Shasta. Productive, responsive and versatile. Spray programs from late April to early Nov. A greater degree of cushion development than Shasta in summer temperatures.

WHITE DOTY Nov. 1 S-4

Large Pompon, disspray and disbud.



Crest



Crystallite





## WHITE POMPONS, DECORATIVES, SINGLES & ANEMONES

Normal Variety Description Flowering Date Price

Variety Description

Normal Flowering Date Price

## 10-WEEK VARIETIES (Pinch July 28)

#### SNOWCLAD Medium, paper-white disbud. Semi-short, stocky habit will provide a grower with a "never-fail" white pot mum the year round. Medium treatment. Flowers a week earlier than either Chalk Cliff or Oregon and develops superb quality during the winter months when Wilson's White is questionably soft. Heavily petalled flowers contribute to a relatively long period

of freshness. Bud initiation will take place in temperatures as low as 52°. Has class, substance, and is tolerant to high temperatures. Of Portrait size, it rates with the best. A pure white Criterion.

Sold under agree