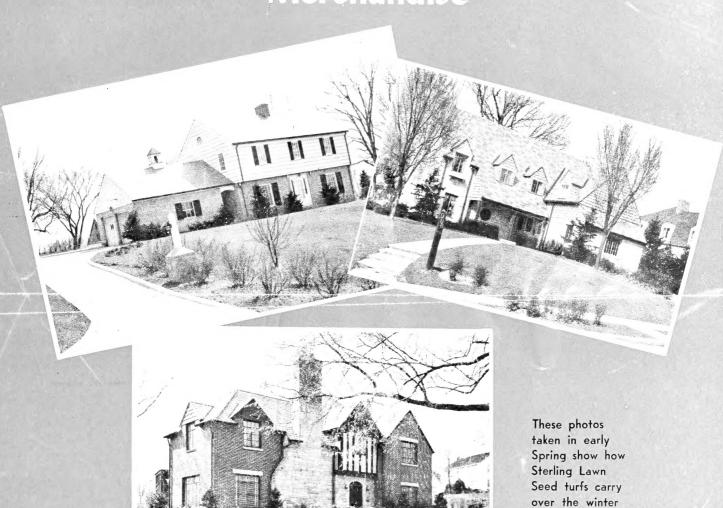

## Our Premium Mixture

During the past two or three years the crops of perennial grasses used in high grade lawn seed have been extremely short and prices, consequently, have been very high. The 1947 crops of these grasses are much greater with a corresponding drop in values — so Northrup, King lawn mixtures are again listed at approximately prewar figures. This should greatly increase the sale of all Northrup, King lawn mixtures but especially of Sterling which is composed entirely of perennials which have been scarce.

Sterling Lawn Seed is the Premier lawn seed product of Northrup, King & Co., who have been processing lawn seed for over sixty years. In blending Sterling, the ingredients have been selected to produce a beautiful fine textured, permanent turf suitable for the most exacting requirements. Unsurpassed for open sunny spaces, yet adapted to areas of moderate shade. Sterling is outstanding for permanence, durability and beauty of turf.