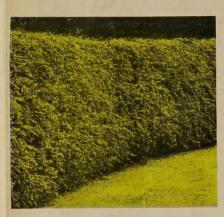

y Clumps 11/2 to 2 Feet.

Most are budded for at least some immediate bloom. Large enough to use at once for foundations, shrub borders. Allow about 3 ft. space, which they will fill within next few years. \$5.00 each, singly.

Any five of the 5 kinds pictured here for \$18.00. (Express costs about \$5.00 for the 5 due to heavy earth balls.)

#### SIZE 4: Extra Large Clumps.

These are designed to give our customers an immediate effect for the least cost. Three kinds only:—

Rhododendron maximum 34 ft. B&B Rhododendron catawbiense 2-3 ft. B&B Mountain Laurel 3 to 4 ft. B&B

Sold only in boxes of 4 (assorted as you wish) 4 for \$22.50. (Express about \$5 for the box of 4.)

PHOTO: Rhododendron maximum White, July (shade), Zone III, to 15 feet.



### Hedges, that Shelter and Protect are





#### Hemlock Hedge

Properly sheared gives a fine, even, smooth dark green surface unlike any other hedge. Thrives in soils ranging from ordinary to damp, and from full sun to full shade. Set plants 1½ feet apart.

(25)(100)\$60.00 9 to 12 in. XX ....\$15.00 12 to 15 in. XX .... 20.00 80.00 15 to 18 in. XX .... 35.00 130.00

#### Yew Hedges

For any and every purpose in which Evergreens are required the Yew can be recommended. Hardy in New England, immune to most diseases and pests. Accommodating to an extraordinary degree, withstanding shade or full sunshine. Space 1½ feet.

(10) (25) (100)

TALL HEDGE, 5 to 8 ft. high, 3 to 4 ft. wide Taxus capitata (upright Yew).

10 to 15 in. XX \$20.00 \$45.00 \$175

BROAD HEDGE, 2 to 4 ft. high, 2 to 4 ft. wide Taxus cuspidata (Spreading Yew).

12