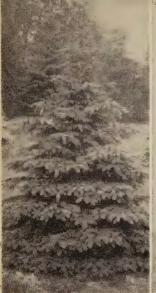

# A Short Guide

TO THE BEST

VARIETIES OF

HARDY PLANTS

**SPRING 1958** 

Our eighty-first year

CATALOG No. 161

PHOTO (Above)—Concolor Fir 9 to 12 inch XX

(see page 18)

"... sending the photo of our Concolor Fir (abies concolor) diameter 19 ft., height 30 ft., trunk circumference 48 inches.

This tree was purchased from you in 1932. It was planted in our nursery at that time Later it was moved to its present location. It has never been clipped or trimmed . . . just grown naturally with plenty of room.

We have been planting on this estate for 21 years including many trees and shrubs purchased from you."

MR. W. A. S., Lyndonville, N. Y.