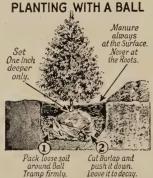

rginiana     | 11      | Taxus cuspidata    | 11 |
| Picea glauca    | 12      | —Hicksi            | 12 |
| —conica         | 2       | Kelsey             | 8  |
| excelsa         | 13      | Thuja occidentalis | 11 |
| pungens         | 11      | Tsuga canadensis   | 12 |
| r *Small        | transni | ants grow at       |    |

1/2 this rate the first two years.

ABIES balsamea (Balsam Fir). 60 ft. Zone III. Dark, shapely pyramid. Needs cool moist soil.

100 \$9.00 \*4-6 in. X 25 for \$6.00, 100 \$18.00 \$2-2\\( 2 \) ft. BB \$7.50 each, 10 \$60.00

concolor (White Fir). 50 ft. Zone IV. Dense pyramid silver green. Drainage. Tolerant in cities. Softest of dull silver-almost white.

\*4-6 in. X ....25 \$10.00, 100 \$28.00 \*9-12 in. XX 10 \$13.00, 100 \$100.00 4 to 5 ft. .....\$22.00 each



3 Then water and fill in

remaining soil.

### EVERGREENS ###



NOTE: Water is needed more by greens than by other plants. moist before and after planting.

douglasi (pseudotsuga taxifolia) (Douglas Fir). 70 ft. Zone IV. Evergreen tree. Shapely, handsome pyramid. Prefe.s rich soil, but tolerant.

\*4-8 in. X ......25 \$5.00, 100 \$18.00 \*9-12 in. XX 10 \$12.00, 100 \$95.00 2-21/2 ft. RP \$7.50 each, 10 \$60.00

Fraseri (She-Balsam). 80 ft. Zone IV. Better in Zone V South.

\*6-12 in. S .... ....25 \$5.50, 100 \$18.00 12 in. BB (collected) .....10 \$12.00

CEDRUS deodara (Deodar Cedar). 100 ft. Zone VI. Graceful pyramid. Unusual foliage.

\*8-15 in. X ....10 \$4.50, 100 \$30.00 2-2½ ft. BB \$7.00 each, 10 \$50.00

Atlantica (Mt. Atlas Cedar). 90 ft. Zone VI. Blue-green stately-pyramid.