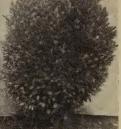

# A Short Guide

TO THE BEST

VARIETIES OF

HARDY PLANTS

**SPRING 1958** 

Our eighty-first year

CATALOG No. 161

PHOTO (Above)—Concolor Fir 9 to 12 inch XX

(see page 18)

"... sending the photo of our Concolor Fir (abies concolor) diameter 19 ft., height 30 ft., trunk circumference 48 inches.

This tree was purchased from you in 1932. It was planted in our nursery at that time Later it was moved to its present location. It has never been clipped or trimmed . . . just grown naturally with plenty of room.

We have been planting on this estate for 21 years including many trees and shrubs purchased from you."

MR. W. A. S., Lyndonville, N. Y.