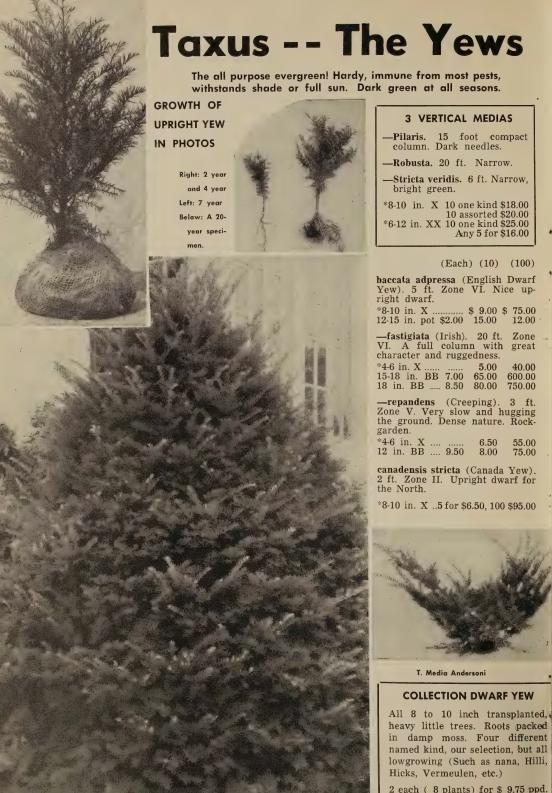

90 ft. Zone III. The noblest native evergreen. prefers rich soil. Light green needles, soft and dense.

\*4.8 in. X ........25 \$6.50, 100 \$21.00 \*7.12 in. XX 25 \$18.00, 100 \$65.00 12.18 in. BB (bushy, collected) 10 \$12.00, 100 \$98.50

2-3 ft. BB .....\$5.50 each, 10 \$50.00

sylvestris (Scots Pine). 90 ft. Zone II. Large, stately tree. Useful for sandy, barren soils, but grows tall in gardens. Prefers acid. Popular in small sizes for forest plantings.

\*6-9 in. X .......25 \$4.50, 100 \$15.00 \*12-18 in. X 25 \$10.00, 100 \$35.00 2-3 ft. BB ....\$7.50 each, 10 \$55.00

thunbergi. 60 ft. Zone IV. Picturesque, branching, as seen in Japanese prints. Stands salt spray.

\*6-12 in. S ....25 \$5.50, 100 \$18.00 10-15 in. XX 10 \$22.00, 100 \$175.00 15-18 in. BB \$5.50 each, 10 \$45.00



Zone great

40.00

600.00

750.00

55.00

75.00

heavy little trees. Roots packed in damp moss. Four different named kind, our selection, but all lowgrowing (Such as nana, Hilli, Hicks, Vermeulen, etc.)

2 each ( 8 plants) for \$ 9.75 ppd.

5 each (20 plants) for \$18.00 ppd.

# TAXUS MEDIA (Hybrid Yew)

(Each) (10) (100)

—media Hatfieldi (Hatfield's Yew). 12 ft. Zone IV. A compact cone in outline. The branches are upright. Full of character.

| *4-6 in. X       | \$5.00 | \$40.00 |
|------------------|--------|---------|
| 12-15 in. X      | 14.00  | 100.00  |
| 18 in. BB\$10.50 | 100.00 |         |

—m. Andersoni. A wide vaseshaped form. Zone V.

| *4-6 in. X          | \$5.50 | \$40.00 |
|---------------------|--------|---------|
| *10-12 in. X        | 9.50   | 80.00   |
| 12-15 in.