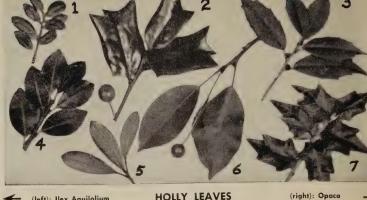

ULTHERIA. (See page 44)

### BROADLEAF EVERGREENS continued

EUONYMUS New Shrub forms. Zone V. The following patented Corliss varieties are true shrubs. (See page 42 for vines.)

—Pride (Pat. 1072)—4 ft. wide and high.

—Charm (Pat. 1079)—4 ft. columnar.

—Cushion (Pat. 1112)—1½ ft. Slow, spreads.

12 in. \$2.95 each, 2 \$5.75

—vegetus. Large leaves, vigorous bush. A few climbing leaders. Orange fruit.

4 year ......\$3.00 each, 10 \$25.00 \*2½ in pot ....10 \$8.00, 100 \$50.00

Patens. 8 ft. shrub. Zone VI. Practically evergreen. Easily grown.

\*8-12 in (pot) \$5 \$3.50, 100 \$40.00 1½-2 ft. ......\$4.00 each, 10 \$30.00 2-2½ ft. ......\$5.00 each, 10 \$40.00



Detail and specimen Cetoneaster salicifolia.

Flower and Bush of Cytisus praecex. Evergreen Stems resemble a dwarf pine.







2. Cornuta

6. Pedunculosa

# ILEX-the Hollies

Evergreen species and their varieties only are on this page. For deciduous llex see page 37. Few gardeners know how many good hardy hollies there are.

Aquifolia (English Holly). 40 ft. Zone VI. Very shiny, toothed leaves. Very large bright red berries.

### -Female (for berries)

...5 \$9.50, 50 \$75.00 \*3 in. pot . 18 in. (pot) \$3.75, 10 \$30, 100 \$250

### -Male (for pollenation)

\*3 in. pot ....\$2.50 each, 10 \$20.00 18 in. (pot) ..\$4.00 each, 10 \$35.00

-Bisex-a useful freak. Berries on one plant, both male and female flowers.

\*3 in. pot .....\$4.50 each, 10 \$35.00

Aquipern, hybrid with aquifolia, shinier, more toothed leaf. More vigorous than pernyi. Zone V.

### -Female

3 in. pot \$2.50, 10 \$18.00, 100 150

Ciliospinosa.