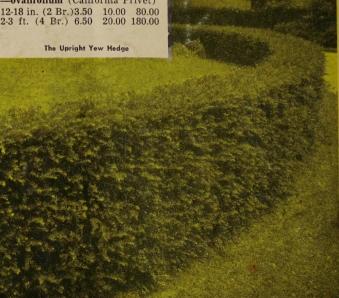

ium (Hybrid Privet)

-amurense (Amur Privet North) 12-18 in. (2 Br. 3.50 1½-2 ft. (3 Br.)6.50 3-4 ft. (4 Br.) 12.00 10.00 80.00 20.00 160.00 45.00 300.00

-ovalifolium (California Privet) 12-18 in. (2 Br.)3.50 10.00 80.00

#### PRUNING HEDGES



#### Rose "Fence" **ROSA MULTIFLORA**

No repairs, no maintenance problems, it just grows. No animals can get through yet birds and small game can use it for refuge. It does not get out of hand kept 5 feet high, width 8 feet. (Not for small gardens.)

Plant a single row, 1 foot apart. Cut back roots to 8 inches, tops to 3 or 4 inches on planting. Mulching is very beneficial-leaves, hay, sawdust or what ever you have. Effective in three or four years, mature in six.

(100) (1000)9 to 12 in. S ...... \$8.50 \$70.00 18 to 24 in. S ...... 10.50 85.00