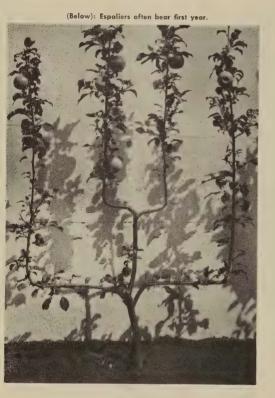

. Best for cooking. Concord. Midseason. Upright. Fine quality. Stanley. Early July. Tall. Large berries.



Set the plants in beds 4 feet apart each way. Several varieties should be included in every planting, as an exchange of pollen is necessary to produce good crops of berries. Or order "mixed" if you wish — we will assort for good pollenization.

You will get fruit if you just leave 'em alone. But more and larger if you cut out all old canes, and keep new shoots coming. Also when in bloom cut away about half each flower cluster. Fertilize in May.

Blueberries require an acid soil containing peat or other rotted vegetable matter. They need a moderate supply of soil-moisture, and good drainage so that the roots can get air during the growing season.



Photo: Dwarf Apples bear heavily.



Ten to twelve feet is the maximum height to which true dwarf Espaliers will grow. Little pruning is needed—beyond keeping the small new spurs from reaching more than six inches outside of the main stems. When a spur has borne it will continue to bear. Pick the stem with the fruit.

In planting against a wall, place the tree six inches away and allow 18 inches root space—requiring a space in all two feet out from the wall.

### **Dwarf Fruit Trees**

Available in All Varieties on Next Page.

A tree whose fruit is as large or larger than ordinary, but which never grows very tall—perhaps ultimately 12 to 15 feet. Space 12 ft apart.

A dwarfted tree can be sprayed, pruned and picked by hand without ladders, equipment or professional skill. It bears much earlier in life, in its third or fourt