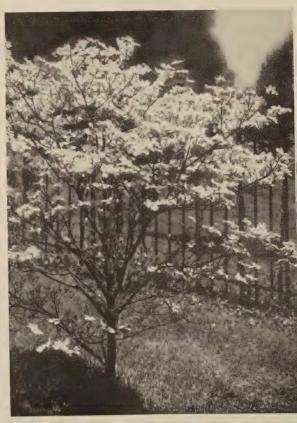

ila (Siberian Elm)       | X                        |       |                                    | х    | • •   | х       |       |   |
|                                |                          |       |                                    |      |       |         |       |   |

### TREES GROW QUICKLY

Since a young tree requires little care, and is much less expensive and trouble to plant than a large one, it pays to plan ahead. A special list of bargains for such use is made on Page 11. Ulmus pumila Poplars and Willows are famous for rapid growth—but among "slow" trees known to have reached 30 feet or more in their first 15 years of life are Red Oak, Pin Oak, most Maples, Liriodendron, several Birches, Black Locust and American Linden.

Photo: Flowering Dogwood. (See CORNUS, page 28.)





Maple Leaves



Young Norway Maple

# Acer - The Maples

ACER dasycarpum (Silver Maple). 100 ft. Zone III. Very fast growing, handsome tree.

\*12 in. S .......25 \$2.50, 100 \$6.00 5 ft. X ......5 \$10.00, 100 \$180.00 6-8 ft. .....\$3.50 each, 10 \$20.00 8-10 ft. ..\$4.50, 10 \$30.00, 100 \$200

ginnala. 25 ft. Zone II. Conspicu-ous red fruit in summer. Handsome red leaves in autumn.

\*6-12 in. S ....10 \$4.50, 100 \$25.00 2-3 ft. X ..\$2.00, 10 \$15.00, 100 \$95 4-5 ft. ....\$4.00, 10 \$30.00, 100 \$250

palmatum atropurpureum (Red-Leaved Maple). 10 ft. Mostly winered leaves. Bushy, compact. Any sheltered soil. In time, becomes an open tree-like shrub. Zone V. (Selected red Seedlings.)

\*10-15 in. X 10 \$18.00, 100 \$135.00

-Bloodgood. Grafted form, very red leaves all summer. Th