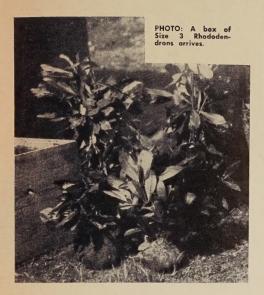

ing Star**

Liatris pysnotachya — 5 ft. Tall spikes of rich purple in August-September. Unusual and attractive. Well-drained soil. 3 for \$2.00, (10 \$4.50).

#### Wild Iris

Iris cristata (crested)—8 inch blue, creeping. 5 for \$2.00.

#### Native Azaleas

These, totally unlike the garden azaleas, must not be cultivated. A woodsy site, with lots of leafmold, and half shade is ideal.

Calendulacea—Flame, May. Zone V. Viscosa—White, June. Zone III.

Any one of above, 12-15 inch clumps B&B at \$14.00 for 10, \$120.00 per 100.



Easy to
Plant and
Care for



Kalmia latifolta. (Mt. Laurel Pink-white, June, Zone III. 8 ft.



Leucothoe catesbaei White, May, Zone V, spreads. 4 ft.



Rhododendron catawbiense Purple, June, Zone IV, to 10 ft.



Rhododendron carolina Pink, May, Zone V, to 8 ft.



# NATIVE

The five flowering evergreen shrubs on this page are shipped from the mountains of North Carolina. Cold winters there make them hardy. They are dug from natural growth in the open (not in woods) hence will succeed in normal garden conditions. Great care in digging, handling and packing has resulted in outstanding success in our customers' gardens:—about as good results as from plants cultivated in nursery rows for these kinds. Never fertilize, nor cultivate. Plant in acid peaty soil, mulch with dead leaves, prune as you may wish, then leave them alone.

### Rhododendrons low as 39½c, in few years, little care, will be bushy \$10 specimens.

SIZE 1: Small as Ships Safely

12-inch Seedlings (1 Stem) with a Small Ball.

This special "Young Aristocrat" grade measures about 12 inche