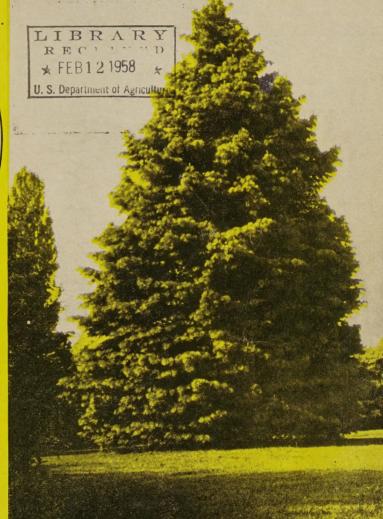

# A Short Guide

TO THE BEST

VARIETIES OF

HARDY PLANTS

**SPRING 1958** 

Our eighty-first year

CATALOG No. 161

PHOTO (Above)—Concolor Fir 9 to 12 inch XX

(see page 18)

"... sending the photo of our Concolor Fir (abies concolor) diameter 19 ft., height 30 ft., trunk circumference 48 inches.

This tree was purchased from you in 1932. It was planted in our nursery at that time Later it was moved to its present location. It has never been clipped or trimmed . . . just grown naturally with plenty of room.

We have been planting on this estate for 21 years including many trees and shrubs purchased from you."

MR. W. A. S., Lyndonville, N. Y.