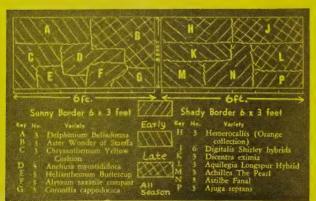

# A Short Guide

TO THE BEST

VARIETIES OF

HARDY PLANTS

**SPRING 1958** 

Our eighty-first year

CATALOG No. 161

PHOTO (Above)—Concolor Fir 9 to 12 inch XX