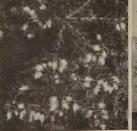

# A Short Guide

TO THE BEST

VARIETIES OF

HARDY PLANTS

**SPRING 1958** 

Our eighty-first year

CATALOG No. 161

PHOTO (Above)—Concolor Fir 9 to 12 inch XX

(see page 18)

"... sending the photo of our Concolor Fir (abies concolor) diameter 19 ft., height 30 ft., trunk circumference 48 inches.

This tree was purchased from you in 1932. It was planted in our nursery at that time Later it was moved to its present location. It has never been clipped or trimmed . . . just grown naturally with plenty of room.

We have been planting on this estate for 21 years including many trees and shrubs purchased from you."

MR. W. A. S., Lyndonville, N. Y.