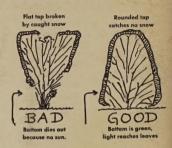

the more, but you have a nice hedge!

#### **Barberry Hedge**

2 to 4 feet high. Space 1 foot in single row. (25) )100) (1000)

BERBERIS Thunbergi (Japanese Barberry).

12.00 90.00 6 to 12 in. S .. 4.00 18.00 120.00 12 to 15 in. S .. 5.00 12 to 15 in. X ..12.00 40.00 350.00

#### B. thunbergii Atropurpurea

6 to 12 in. S .. 9.00 22.00 180.00 12 to 15 in. X .. 20.00 70.00 ........

#### **Privet Hedges**

4 to 8 feet high. Space 1 foot apart in 2 rows, staggered, 6 inches between rows.

(100 plants do 50 feet of hedge)

#### LIGUSTRUM (Privet)

-ibolium (Hybrid Privet)

-amurense (Amur Privet North) 12-18 in. (2 Br. 3.50 1½-2 ft. (3 Br.)6.50 3-4 ft. (4 Br.) 12.00 10.00 80.00 20.00 160.00 45.00 300.00

-ovalifolium (California Privet) 12-18 in. (2 Br.)3.50 10.00 80.00

#### PRUNING HEDGES



#### Rose "Fence" **ROSA MULTIFLORA**

No repairs, no maintenance problems, it just grows. No animals can get through yet birds and small game can use it for refuge. It does not get out of hand kept 5 feet high, width 8 feet. (Not for small gardens.)

Plant a single row, 1 foot apart. Cut back roots to 8 inches, tops to 3 or 4 inches on planting. Mulching is very beneficial-leaves, hay, sawdust or what ever you have. Effective in three or four years, mature in six.

(100) (1000)9 to 12 in. S ...... \$8.50 \$70.00 18 to 24 in. S ...... 10.50 85.00