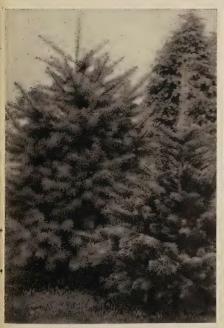

# A Short Guide

TO THE BEST

VARIETIES OF

HARDY PLANTS

**SPRING 1958** 

Our eighty-first year

CATALOG No. 161

PHOTO (Above)—Concolor Fir 9 to 12 inch XX

(see page 18)

"... sending the photo of our Concolor Fir (abies concolor) diameter 19 ft., height 30 ft., trunk circumference 48 inches.

This tree was purchased from you in 1932. It was planted in our nursery at that time Later it was moved to its present location. It has never been clipped or trimmed . . . just grown naturally with plenty of room.

We have been planting on this estate for 21 years including many trees and shrubs purchased from you."

MR. W. A. S., Lyndonville, N. Y.