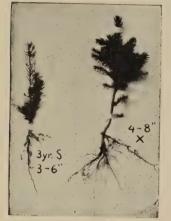

# A Short Guide

TO THE BEST

VARIETIES OF

HARDY PLANTS

**SPRING 1958** 

Our eighty-first year

CATALOG No. 161

PHOTO (Above)—Concolor Fir 9 to 12 inch XX