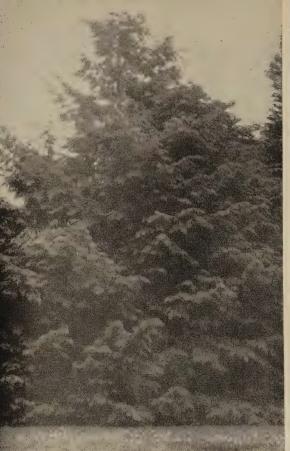

(see page 18)

"... sending the photo of our Concolor Fir (abies concolor) diameter 19 ft., height 30 ft., trunk circumference 48 inches.

This tree was purchased from you in 1932. It was planted in our nursery at that time Later it was moved to its present location. It has never been clipped or trimmed . . . just grown naturally with plenty of room.

We have been planting on this estate for 21 years including many trees and shrubs purchased from you."

MR. W. A. S., Lyndonville, N. Y.