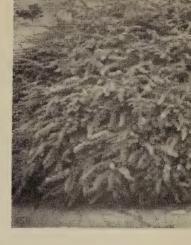

# A Short Guide

TO THE BEST

VARIETIES OF

HARDY PLANTS

**SPRING 1958** 

Our eighty-first year

CATALOG No. 161

PHOTO (Above)—Concolor Fir 9 to 12 inch XX

(see page 18)

"... sending the photo of our Concolor Fir (abies concolor) diameter 19 ft., height 30 ft., trunk circumference 48 inches.

This tree was purchased from you in 1932. It was planted in our nursery at that time Later it was moved to its present location. It has never been clipped or trimmed . . . just grown naturally with plenty of room.

We have been planting on this estate for 21 years including many trees and shrubs purchased from you."

MR. W. A. S., Lyndonville, N. Y.