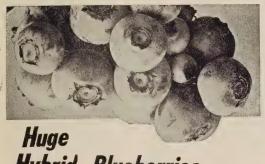

rry       | 2 by 4 ft.   |
| Grape           | 8 by 10 ft.  |
| Blueberry       | 4 by 6 ft.   |
| Chestnut        | 30 by 30 ft. |
| Walnut          | 40 by 40 ft. |

Fruit trees are planted like any other deciduous tree. (p. 23.) Most need some care, but those most labor-saving include: Crabapples, Bush-cherry, Blueberry, Blackberry, nut trees and (in regular fruit) the dwarfed forms rather than the standard trees. An orchard so planted can be less than half as much work and expense.



Pages 51 to 56

#### SELF-STERILE FRUITS

Many fruits do not bear good crops if planted separately. Pollen from nearby trees of different variety is often needed. Noted on these pages by:

. Self-unfruitful. Do not plant by itself, but always with another variety of the same fruit.

(P)-good pollenizer.



Hybrid Blueberries

Really beautiful as specimens or in hedges. Suited for use in small quantities in the small garden. A 100-foot hedge will pay about \$25 worth of berries a year! (Spaced 18 ins.)

#### Why Wait? Plant Some NOW!

And enjoy the berries sooner. Not only will they add to your garden but will pay back cost many times over! Hardy throughout U.S.A.

(Each)

(10)

(50)

| 3 ; | year  | , 12          | to 1   | 8 inch    | *************************************** | \$2.00  | \$14.50 | \$50,00 |
|-----|-------|---------------|--------|-----------|-----------------------------------------|---------|---------|---------|
| 3 3 | y ear | , 118         | to 2   | 4 inch    | *************************************** | 2.7/5   | 117.50  | 65.00   |
| 4   | year  | , 2           | to 3