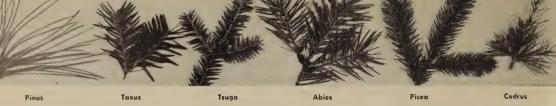

e V.

B Rosa Mundi-vigorous pale pink. Zone V.

ABCD Roseum Elegans-lilac rose, compact. Zone V.

C Mrs. C. S. Sargent-rosy red. Zone V.

AB E. S. Rand-dwarf, compact red.

A Mrs. P. Den Ouden-fine crimson.

A America-neat growth, good red.

A Cunningham White-dwarf. A good white.

B Lee's Dark Purple—dark, rich color.

A Mme. de Bruin-striking scarlet.

B English Roseum—pinker Roseum Elegans.

D Roseum Superbum-good pink, good bush.

| Sizes and Prices of each above kind: | (Each) | (10)    |
|--------------------------------------|--------|---------|
| A-8 to 12 in. BB                     | \$6.00 | \$55.00 |
| B-10 to 15 in. BB                    | 7.00   | 65.00   |
| C—15 to 18 in. BB                    | 8.00   | 75.00   |
| D 18 to 24 in BR                     | 9.50   |         |



AN EVERGREEN has leaves all winter, ready to do their work if the day chances to be warm enough. For this reason extra water must be given all newly-planted evergreens. Twice a week for a month. Evergreen roots contain resinous sap which hardens after exposure to the air for no longer than two or three minutes. This is ample time to plant and firm a small evergreen, but it should be left in its moist packing until the moment of planting and watered soon after planting. For the two above reasons, larger evergreens are shipped with a ball of earth wrapped in burlap ("B&B"). This is not necessary in smaller sizes.

SPACING EVERGREENS. Evergreens are so very long-lived that what is correct in youth is crowded after 25 years. Generally speaking, plants from 12 to 36 inches should be spaced 3