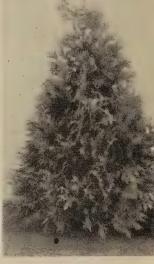

# A Short Guide

TO THE BEST

VARIETIES OF

HARDY PLANTS

**SPRING 1958** 

Our eighty-first year

CATALOG No. 161

PHOTO (Above)—Concolor Fir 9 to 12 inch XX

(see page 18)

"... sending the photo of our Concolor Fir (abies concolor) diameter 19 ft., height 30 ft., trunk circumference 48 inches.

This tree was purchased from you in 1932. It was planted in our nursery at that time Later it was moved to its present location. It has never been clipped or trimmed . . . just grown naturally with plenty of room.

We have been planting on this estate for 21 years including many trees and shrubs purchased from you."

MR. W. A. S., Lyndonville, N. Y.