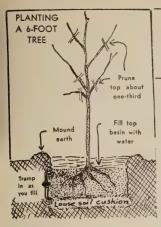

e.

\*10 in. X (1 yr.) \$3.50, 10 \$30.00

caroliniana (Carolina Hemlock). 50 ft. Zone IV. Damp, acid preferred. Dense. Striking shadows. Drooping.

\*12-15 in. S .....25 \$5.00, 100 \$16.00 4-5 ft. BB ......\$20.00 each

### Special Hemlock Offer

Hemlocks naturally make compact root systems if grown in soft humus. We have collecting rights on an area in North Carolina where they grow in this manner and can dignice shapely young plants with a ball of earth (B&B) that will give satisfaction and grow into fine specimens. Express runs about 15 cents a plant, paid on arrival. Two kinds.

TSUGA canadensis (Northern)
TSUGA carolina (Carolina)

(10) (25) (100) 12 in BB \$12.00 \$25.00 \$98.50

\* = young, unformed. X = transplanted. B&B = ball of earth. Shapely. Plants not marked: well shaped.



# HANDSOME DECIDUOUS TREES

On the next 8 pages is an alphabetical list of deciduous trees — the better kinds only. Many sorts not listed can be quoted on request. Small, bushy trees are included in this list, though some of them come close to being shrubs (there is no clear dividing line). We try to simplify, e.g., all Maples, even dwarf forms, are here — while all Viburnums, even tree-like kinds, are listed as shrubs.

### FLOWERING TREES

| Hardy | Wide 4 | High | Healthy | x = flower; o = fruit   | Barly | May | June | Summer | Autumn |
|-------|--------|------|---------|-------------------------|-------|-----|------|--------|--------|
| Ш     | 20     | 40   |         | Aesculus rubicunda      |       | x   |      |        |        |
| îv    | 30     | 80   |         | Catalpa speci