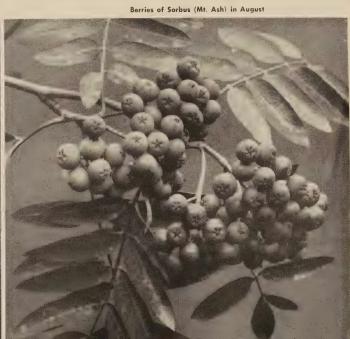

sh Elm). 120 ft. Zone V. Tall, handsome.

\*4-5 ft. ......5 for \$10, 100 \$175.00

Carpinifolia C. Buisman (Blightfree European Elm). 90 ft. Zone IV. The only elm resistant to all Elm diseases. New, very promising. Broadly pyramidal.

\*2-3 ft. ....5 for \$15.00, 100 \$250.00 6-7 ft. ......\$9.50 each, 10 \$70.00

pumila (Siberian or Chinese Elm). 45 ft. Zone IV. Neat, small, bushy tree. Very tolerant of dry land. Permanently desirable tree. Makes an excellent sheared hedge.

\*2-3 ft. S \_\_\_\_\_25 \$4.00, 100 \$10.00 \*4-5 ft. .....10 for \$9.00, 100 \$75.00 6-8 ft. ....\$3.25, 10 \$25.00, 100 \$195

WISTERIA "Tree". Blue Chinese wisteria grown to one-stem form. Can be kept trimmed to 6 or 8 ft. specimens. Not much trouble, and very showy indeed.

3-4 ft. grafted plants \$5.75 ppd.







LARGER SIZES

PRUNE

1/3 Wood

including interfering

Branches

Fill remaining hole

with water. Wait until it settles.

SHRUBS Bloom young, usually in second

MOST

year. But after ten years they need 6 feet of space for best appearance. So plant 3 feet apart and arrange that every second shrub can be removed in later years. (Dwarf shrubs take just half this spacing.) Shrubs grow quickly, so small sizes (see Page 50 for some special offers) are practical for mass effects. Most kinds are in the table below and described and priced in following pages.

We price two general sizes:-One marked \* which is small not well shaped (but will quickly grow so) and one not marked \* which is fully shaped for a young plant. The larger size we will sell one or more; the smaller cannot be sold in les