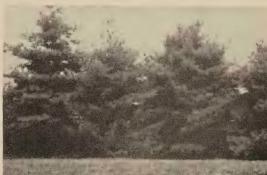

# A Short Guide

TO THE BEST

VARIETIES OF

HARDY PLANTS

**SPRING 1958** 

Our eighty-first year

CATALOG No. 161

PHOTO (Above)—Concolor Fir 9 to 12 inch XX

(see page 18)

"... sending the photo of our Concolor Fir (abies concolor) diameter 19 ft., height 30 ft., trunk circumference 48 inches.

This tree was purchased from you in 1932. It was planted in our nursery at that time Later it was moved to its present location. It has never been clipped or trimmed . . . just grown naturally with plenty of room.

We have been planting on this estate for 21 years including many trees and shrubs purchased from you."

MR. W. A. S., Lyndonville, N. Y.