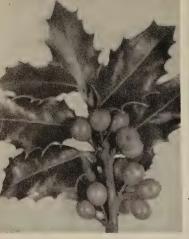

GAULTHERIA. (See page 44)

### BROADLEAF EVERGREENS continued

EUONYMUS New Shrub forms. Zone V. The following patented Corliss varieties are true shrubs. (See page 42 for vines.)

—Pride (Pat. 1072)—4 ft. wide and high.

—Charm (Pat. 1079)—4 ft. columnar.

—Cushion (Pat. 1112)—1½ ft. Slow, spreads.

12 in. \$2.95 each, 2 \$5.75

—vegetus. Large leaves, vigorous bush. A few climbing leaders. Orange fruit.

4 year ......\$3.00 each, 10 \$25.00 \*2½ in pot ....10 \$8.00, 100 \$50.00

Patens. 8 ft. shrub. Zone VI. Practically evergreen. Easily grown.

\*8-12 in (pot) \$5 \$3.50, 100 \$40.00 1½-2 ft. ......\$4.00 each, 10 \$30.00 2-2½ ft. ......\$5.00 each, 10 \$40.00



Detail and specimen Cetoneaster salicifolia.

Flower and Bush of Cytisus praecex. Evergreen Stems resemble a dwarf pine.







2. Cornuta

6. Pedunculosa

# ILEX-the Hollies

Evergreen species and their varieties only are on this page. For deciduous llex see page 37. Few gardeners know how many good hardy hollies there are.

Aquifolia (English Holly). 40 ft. Zone VI. Very shiny, toothed leaves. Very large bright red berries.

### -Female (for berries)

...5 \$9.50, 50 \$75.00 \*3 in. pot . 18 in. (pot) \$3.75, 10 \$30, 100 \$250

### -Male (for pollenation)

\*3 in. pot ....\$2.50 each, 10 \$20.00 18 in. (pot) ..\$4.00 each, 10 \$35.00

-Bisex-a useful freak. Berries on one plant, both male and female flowers.

\*3 in. pot .....\$4.50 each, 10 \$35.00

Aquipern, hybrid with aquifolia, shinier, more toothed leaf. More vigorous than pernyi. Zone V.

### -Female

3 in. pot \$2.50, 10 \$18.00, 100 150

Ciliospinos