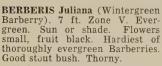

ft. Zone V. May. Big blooms, like evergreen "Ghent Hybrids."

—Palestrina—Fine tall white. 12 in. BB ......\$6.00 each

-J. S. Bach-Rosy purpls.

-Johann Strauss-Rose, blotched.

\*4 yr. XX ...2 ppd. \$3.50, 10 \$15.00 \*2 year X .......10 \$8.00, 100 \$60.00

### **5 RARE DWARFS**

1 each, small size, all 5 postpaid for \$8.00

Gumpo. Very dwarf. Zone VI. Huge frilled pure white.

\*4 yr. XX ......2 \$4.00, 10 \$15.00 6 to 8 in. BB ....\$4.00, 5 for \$17.50

Kirishima. Zone VI. 5 ft. White, pink center, large. Charming and scarce.

\*4 yr. XX .,......2\$4.00, 10 \$15.00

Maxwelli. Zone VI. Clear dark red, late May. Large blooms. An old but rare plant, unlike all other evergreen Azaleas.

\*3 yr. XX \_\_\_\_\_5 for \$6.00 ppd. 8-10 in. BB ....\$3.50 each, 5 \$12.50





Berberis juliana



\*2¼ in. pots .....5 \$5.50, 100 \$80.00 \*10 in. XX ...10 \$20.00, 100 \$150.00 15-18 in. BB \$6.00 each, 10 \$55.00

Chenaulti. New. Zone V. Hybrid dwarf. 5 ft. Yellow bloom.

21/4 in. pot ......2 for \$4.00, 5 \$8.00

verruculosa. 5 ft. Zone V. Dense, spreading. Besides good evergreen leaves, has large showy gold blooms in May. 15-18 in. BB \$5.00 each, 10 \$45.00

Candidula. 3 ft. Zone V. Very rich green leaf. Best dwarf. \*2 in. pot .......5 \$5.00, 100 \$75.00 21/4 in. pot ....2 for \$3.50, 10 \$13.50

**triacanthophora.** 5 ft. Zone V. Narrow, long leaves. Different. \*2¼ in. pot .......5 \$5.00, 100 \$50.00 12-15 in. BB \$5.50 each, 10 \$45.00



Daphne cneorum



Erica carnea



Buxus suffruticosa

BUXUS microphylla Koreana (Korean Box). 2½ ft. Zone IV. Very compact and dense. A