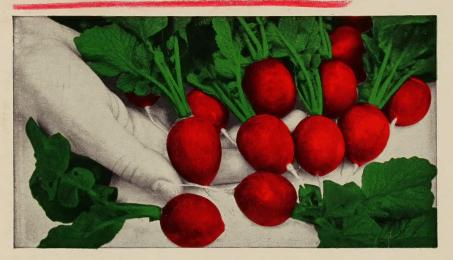

## RADISH

BRIGHT SCARLET GLOBE, Greenhouse Special Short Top

#### **Bright Scarlet Globe**

Greenhouse Special

The most attractive variety of the Scarlet Globe type. In the past several years it has proved to be one of the best for outdoor sowing where a short top and a bright, globe-shaped bulb is desired. Does exceptionally well for year around sowing.

Lb. \$1.00, 5 Lbs. \$4.75, 10 Lbs. \$9.00, 100 Lbs. \$80.00