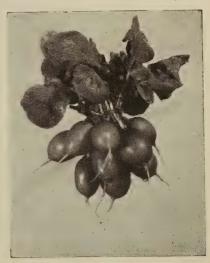

## BEETS

MATCHLESS, GREEN TOP

#### Matchless, Green Top

An outstanding stock for shippers and market gardeners

A pedigreed stock, the result of many years of breeding; unsurpassed in earliness, uniformity and in depth of interior color. Distinctive green tops, erect, uniform in size and color, bunching very attractively for market. Roots round when young, semi-globular later, deep red, smooth, with small neck and tap root. Flesh deep dark red, tender, and of excellent quality. 55 days.