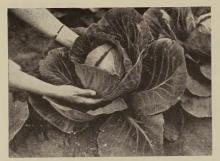

## CABBAGE

#### Early Market Cabbage, 62 Days

This is an extra early strain of Copenhagen, splendid for early market and shippers. Plants small, compact, stem short, heads uniformly round; average weight about 3 lbs. The most outstanding feature of this variety is that it matures its crops nearly 100 per cent the first cutting.