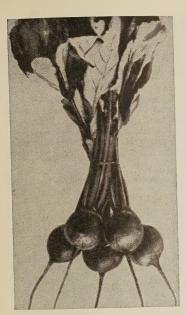

## BEETS

MATCHLESS, GREEN TOP

#### Matchless, Green Top

An outstanding stock for shippers and market gardeners

A pedigreed stock, the result of many years of breeding; unsurpassed in earliness, uniformity and in depth of interior color. Distinctive green tops, erect, uniform in size and color, bunching very attractively for market. Roots round when young, semi-globular later, deep red, smooth, with small neck and tap root. Flesh deep dark red, tender, and of excellent quality. 55 days.

Oz. 15c, 1/4 Lb. 50c, Lb. \$1.50

DETROIT DARK RED PERFECTED

1/4 l b