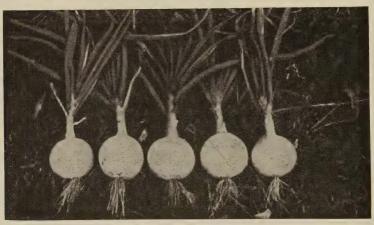

#### **Early Yellow Globe**

The best early Yellow Onion. Will stand storage better than most early varieties. Under normal conditions, bulbs ready 10 days ahead of Southport Yellow Globe Brigham strain. Color rich, deep yellow. Vigorous and productive. Our strain is outstanding for its dark Yellow husk and unusually good keeping qualities.

Oz. 45c, 1/4 Lb. \$1.50, Lb. \$4.50

#### **Downing's Yellow Globe**

Ours is the true strain of this fine onion which is noted for its long keeping qualities, they are deep globe in shape, with a very heavy skin and dark color. It has become one of the most popular and widely grown varieties for both muck and upland.