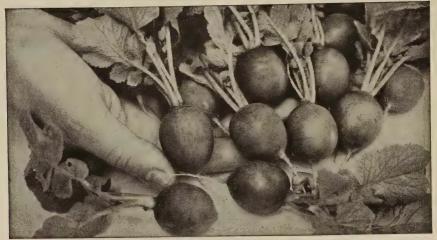

## BEETS

MATCHLESS, GREEN TOP

#### Matchless, Green Top

An outstanding stock for shippers and market gardeners

A pedigreed stock, the result of many years of breeding; unsurpassed in earliness, uniformity and in depth of interior color. Distinctive green tops, erect, uniform in size and color, bunching very attractively for market. Roots round when young, semi-globular later, deep red, smooth, with small neck and tap root. Flesh deep dark red, tender, and of excellent quality. 55 days.