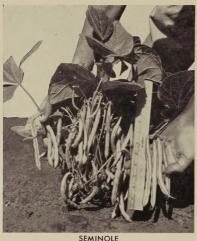

#### Seminole

A new disease resistant greenpod bush bean of Tendergreen type. Picks in 54 days. Plants 20 inches tall with 23 inch spread. Pods average 6 inches longround, straight, stringless, meaty fiberless, and good quality. In trials last year this new variety, by far, out-yielded Tendergreen.

> Lb. 65c, 5 Lbs. \$3.00, 10 Lbs. \$5.00, 100 Lbs. \$35.00

| -               |                                           |        |             |             |          |
|-----------------|-------------------------------------------|--------|-------------|-------------|----------|
| REANS_DWADE     | OR BUSH-GREEN PODDED                      |        | nds at 100- |             |          |
| DEANS-DIVAKI    |                                           | Lb.    | 5 Lbs.      | 10 Lbs.     | 100 Lbs. |
|                 | Hyscore                                   | \$ .70 | \$3.25      | \$6.00      | \$50.00  |
|                 | Topcrop U. S. No. 1                       | .65    | 3.00        | 5.00        | 35.00    |
|                 | Wade                                      | .65    | 3.00        | 5.00        | 35.00    |
|                 | Burpee's Stringless Greenpod              | .60    | 2.50        | 4.50        | 30.00    |
|                 | Contender                                 | .60    | 2.50        | 4.50        | 30.00    |
|                 | French Horticultural (Romaine)            | .65    | 3.00        | 5.00        | 40.00    |
|                 | Full Measure                              |        | 2.50        | 4.50        | 30.00    |
|                 | Tender Green                              | .60    | 2.50        | 4.50        | 30.00    |
|                 | Stringless Black Valentine                |        | 2.50        | 4.50        | 30.00    |
|                 | Pearl Green                               |        | 3.25        | 6.00        | 50.00    |
|                 | Tenderlong 15                             |        | 3.00        | 5.00        | 35.00    |
|                 | Dwarf Kentucky Wonder                     |        | 3.25        | 6.00        | 50.00    |
|                 | Dividi Izentucij i cilaci i i i i i i i i |        |             |             |          |
| REST DWARE YE   | LLOW OR WAX PODDED                        |        | nds at 100- |             | -        |
| DEST DATAM TE   |                                           | Lb.    | 5 Lbs.      | 10 Lbs.     | 100 Lbs. |
|                 | Round Pod Kidney or Brittle Wax           |        | \$3.00      | \$5.00      | \$35.00  |
|                 | Pencil Pod Wax                            |        | 3.00        | 5.00        | 35.00    |
|                 | Unrivalled Wax                            |        | 3.00        | 5.00        | 38.00    |
|                 | Cherokee Wax                              | .60    | 2.50        | 4.50        | 32.00    |
| BEANS-DWARF     | 11000                                     | 50 Pou | nds at 100- | Pound Price | е        |
| BEANS-DWARF     |                                           | Lb.    | 5 Lbs.      | 10 Lbs.     | 100 Lbs. |
|                 | Henderson's Bush Lima Improved            |        | \$2.50      | \$4.50      | \$32.00  |
|                 | Fordhook No. 242                          | .65    | 3.00        | 5.00        | 35.00    |
|                 | Allgreen, Baby Limas                      | .60    | 2.50        | 4.50        | 32.00    |
| DECT MADIETIES  | DOLE BEANS                                | 50 Pou | nds at 100- | Pound Price | е        |
| BEST VARIETIES- |                                           | Lb.    | 5 Lbs.      | 10 Lbs.     | 100 Lbs. |
|                 | Kentucky Wonder                           | \$ .60 | \$2.50      | \$4.50      | \$32.00  |
|                 | Kansas Wonder                             | .70    | 3.00        | 5.00        | 36.00    |
|                 | White Seeded Kentucky Wonder 191          | .65    | 3.00        | 5.00        | 38.00    |
|                 |                                           |        |             |             |          |