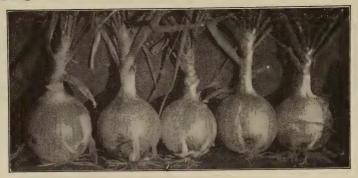

## ONION

YELLOW SWEET SPANISH UTAH JUMBO—Unsurpassed for production, shipping and storing.

Picture taken early in season before bulbs have matured.

#### Yellow Sweet Spanish Utah Jumbo

Unquestionably the finest Sweet Spanish for growers and shippers. Produces tremendous tonnage of U. S. No. 1 per acre and stores over entire winter with a remarkably low shrinkage. A vigorous grower and overcomes thrip damage. Bulbs—Large, perfect globe shape, small neck curves down excellently, with heavy protecting deep yellowish-brown skin. If not familiar with this strain we suggest that you try it in comparison with what you are now using if keeping quality, deep color and thrip resistance is desired.

Oz. 50c, ¼ Lb. \$1.70, Lb. \$5.00

WHITE SWEET SPANISH UTAH JUMBO STRAIN-An Outstanding Strain