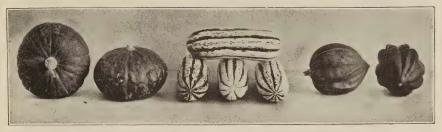

## SQUASH

BUTTERCUP

DELICATA

TABLE QUEEN, LARGE

#### Table Queen, Large

A recent selection out of Table Queen. Average 2 to 3 inches longer and an inch broader than the original strain. Fruits 7 inches long by 6 inches in diameter; dull dark green. Excellent keeper. For best baking quality fruits should be left to mature until shell is hard.

Oz. 20c, 1/4 Lb. 70c, Lb. \$2.00

#### **Early Prolific Straightneck**

In our opinion this is one of the most valuable and promising squashes available today. It is a bush type, early, fruit straight for convenience in packing and shipping, and unusually attractive. Very prolific over long period. All America Selection, 1948. Twelve inches long and  $3\frac{1}{2}$  inches in diameter and slightly smaller at stem end; most attractive yellow color. Firm and of excellent quality and flavor.