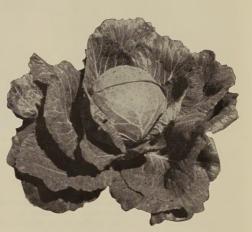

#### Highland Ballhead

A single plant selection from Danish Ballhead for a more uniform type and higher tonnage. Heads 7½ to 8 inches in diameter, not unusual for this variety to produce heads from 5 to 6 pounds. We recommend this variety very highly for soil not infested with yellows.