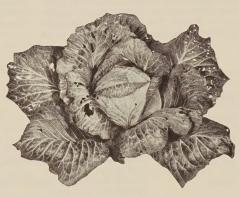

## CABBAGE

#### Early Market Cabbage, 62 Days

This is an extra early strain of Copenhagen, splendid for early market and shippers. Plants small, compact, stem short, heads uniformly round; average weight about 3 lbs. The most outstanding feature of this variety is that it matures its crops nearly 100 per cent the first cutting.

Oz. 80c, 1/4 Lb. \$2.70, Lb. \$8.00