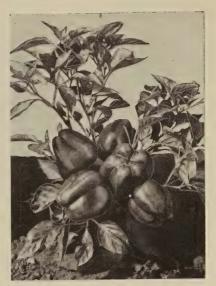

#### **Resistant Wonder**

Our Mosaic resistant version of our well known California Wonder, XXX. Fruit are large, meaty, and blocky. Plants are very sturdy, and remain upright throughout the growing season. Large leaves and medium dense foliage shade fruit well.

Oz. \$1.20, 1/4 Lb. \$4.00, Lb. \$12.00

PEPPER Resistant Wonder

| TELLER, Resistant Tronds      |     |      |        |         |
|-------------------------------|-----|------|--------|---------|
| One-half Pound at Pound Price | Oz. | 1/4  |        | Lb.     |
| Pride of the Market           |     |      | \$3.35 | \$10.00 |
| California Wonder             |     | .80  | 2.70   | 8.00    |
| Sunnybrook (Pimento)          |     | 1.00 | 3.35   | 10.00   |
| Oakview Wonder                |     | 1.00 | 3.35   | 10.00   |
| Yellow Sweet Bull Nose        |     | 1.20 | 4.00   | 12.00   |
| Calwonder, Early              |     | 1.00 | 3.35   | 10.00   |
| Neapolitan                    |     | 1.00 | 3.35   | 10.00   |
| Long Red Cayenne              |     | 1.00 | 3.35   | 10.00   |
| Imp. Thick Long Red           |     | 1.20 | 4.00   | 12.00   |
| Ozark Wonder                  |     | 1.00 | 3.35   | 10.00   |
| Vinedale                      |     | 1.20 | 4.00   | 12.00   |
| Harris Earliest Improved      |     | 1.20 | 4.00   | 12.00   |
| Harris Early Giant            |     | 1.20 | 4.00   | 12.00   |
| Floral Gem                    |     | 1.20 | 4.00   | 12.00   |
| Yellow Hot Hungarian          |     | 1.00 | 3.35   | 10.00   |
|                               |     |      |        |         |