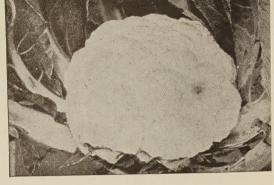

## CAULIFLOWER

A Variety of Outstanding Merit Be Sure to Try This!

CAULIFLOWER SNOWBALL, STOCK 84

#### Cauliflower Snowball, Stock 84

Formerly called Midwest Special Snowball

This strain is of the White Mountain and Snowdrift type, but its crop matures more evenly and about five days earlier. Just as heavy and firm as White Mountain and Snowdrift, with unusually good foliage protection, something most other fast-maturing varieties lack. This variety has proved most satisfactory for use under a wide range of conditions. We recommend this for main crop to market gardeners and shippers.

Oz. \$3.00, 1/4 Lb. \$10.00, Lb. \$35.00