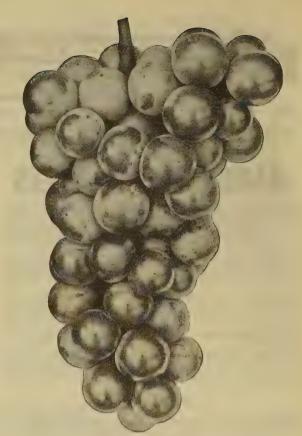

### NEW DAHLIA "FALL FESTIVAL"

(From Seed)

Here is a new Dahlia strain easily grown from seed. Ideal bedding plant, taller than Unwins and earlier. Flowers mostly double and semi double. All colors of the Northwest woods. Flowers 3 to 4 inches across.