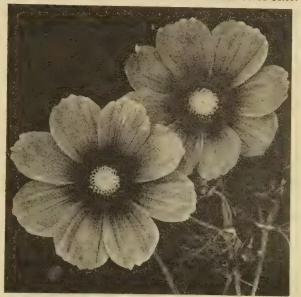

### NEW DAHLIA "FALL FESTIVAL"

(From Seed)

Here is a new Dahlia strain easily grown from seed. Ideal bedding plant, taller than Unwins and earlier. Flowers mostly double and semi double. All colors of the Northwest woods. Flowers 3 to 4 inches across.