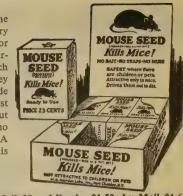

1.25. Postpaid.

(See Page 61 for Details.)



FUMISOIL PRICE — 24-capsule size, \$1.45; 100-capsule size \$3.95; 200-capsule size, \$6.95. All Postpaid.



#### ORTHO HOME AND GARDEN BOMB

This is a three-way bomb, for use in the house and as a space spray, in the garden to control many common insects. Contains a fast killing combination of Methoxychlor, Pyrethrin and Piperinal Butoxide in a special odor free non-Price \$1.59. Postpaid \$1.82. burning carrier.

#### IMPROVED ISOTOX GARDEN SPRAY M

Offers a wide range of insect kill, combining Lindane-Malathion and DDT. For aphis, thrips, grubs, leaf hoppers and many others. Long residual killing power, kills three ways, contact, stomach and vapor action.

Price — 4-oz bottles \$1.19. Postpaid. 8-oz bottles \$1.98. Postpaid \$2.08.









Pkg 25c, by Mail 28c. 1-lb pkg \$1.50, by Mail \$1.65.



Also 2-oz Pkt 25c. Postpaid.



THE NEW RAT AND MICE EXTER-MINATOR — Contains new mix in seed form. Price — 1-lb cartons \$1.20, postpaid.

# DIFINE

wn-Garde

#### ORTHO DIELDRIN SPRAY

Here is powerful Dieldrin in a liquid spray. Kills ants, grasshoppers, army worms, thrips, etc. Effective soil insect treatment, long residual action.

Price — 8-oz bottle \$1.29. Postpaid \$1.52. Pint bottle \$1.95. Postpaid \$2.22.

#### ORTHO LAWN-GARDEN DIELDRIN **GRANULES**

Easy to use granules containing Dieldrin and Lindane. Easy to use shaker top can for sowbugs, slugs, cutworms, wireworms, night crawlers, etc. Use on lawns, flowers and vegetable gardens,

Price - 15-oz canisters 98c. Postpaid \$1.21.





ORTHO TRIOX WEED KILLER

Kills a