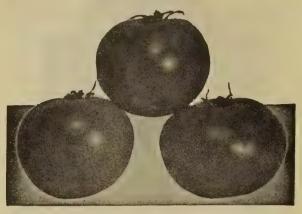

### NEW DAHLIA "FALL FESTIVAL"

(From Seed)

Here is a new Dahlia strain easily grown from seed. Ideal bedding plant, taller than Unwins and earlier. Flowers mostly double and semi double. All colors of the Northwest woods. Flowers 3 to 4 inches across.