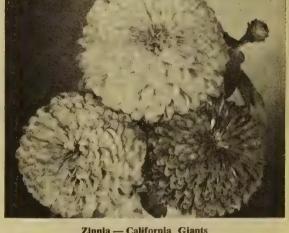

REAM — The large flowers are a distinct shade of deep Lavender, shading to Purple as they age. A free bloomer of strong and sturdy growth.

**POLAR BEAR**—The flowers are of great size and pure White. The flowers are borne on fine strong stems.

ORIOLE — A bright, glistening Orange, shaded with liquid Gold. As the flowers age they show a coppery cast, but the effect is beautiful.

LUMINOSA — Bright, deep Pink with a light suffusion of Salmon; entirely new shade.

Any of the above Dahlia-flowered Zinnias — Pkt 15c. 1/8 oz 60c. 1/4 oz \$1.10. 1/2 oz \$2.00.

DAHLIA-FLOWERED EXQUISITE MIXTURE — This is a complete mixture of Dahlia-flowered Zinnias, including all the above separate colors and many other beautiful and rich shades.

Pkt 15c. 1/8 oz 55c. 1/4 oz \$1.00. 1/2 oz \$1.85. Oz \$3.50.



Zinnia — California Giants

### S. N. & S. CO's. CALIFORNIA GIANT ZINNIAS

Our special strain of this grand favorite produces flowers of colossal size, 5 to 6 inches across, are flat and have small centers. Should be spaced 12 inches apart to allow development. They bear flowers of the largest size, making them of great value in beds, borders, etc. Bloom all Summer.

GRENADIER — Deep, dark Red. DAFFODIL — Canary Yellow.

MISS WILLMOTT - Charming bright Rose Pink.

PURITY - Magnificent large White flowers.

ROSE QUEEN - A lovely shade of deep Rose.

SALMON QUEEN — Large, rich Salmony Rose flowers.

Auy of the above — Pkt 15c. 1/8 oz 60c. 1/4 oz \$1.00. CALIFORNIA GIANT MIXED — Includes the above seven varieties and some others to add still further to the color effect.

Pkt 15c. 1/8 oz 55c