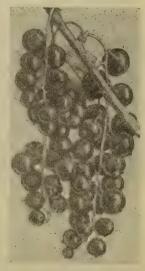

### NEW DAHLIA "FALL FESTIVAL"

(From Seed)

Here is a new Dahlia strain easily grown from seed. Ideal bedding plant, taller than Unwins and earlier. Flowers mostly double and semi double. All colors of the Northwest woods. Flowers 3 to 4 inches across.