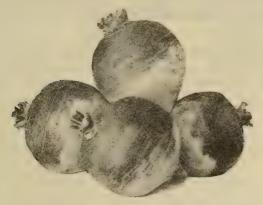

### NEW DAHLIA "FALL FESTIVAL"

(From Seed)

Here is a new Dahlia strain easily grown from seed. Ideal bedding plant, taller than Unwins and earlier. Flowers mostly double and semi double. All colors of the Northwest woods. Flowers 3 to 4 inches across.