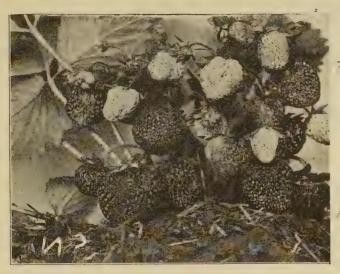

### NEW DAHLIA "FALL FESTIVAL"

(From Seed)

Here is a new Dahlia strain easily grown from seed. Ideal bedding plant, taller than Unwins and earlier. Flowers mostly double and semi double. All colors of the Northwest woods. Flowers 3 to 4 inches across.