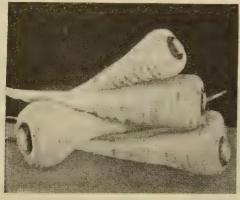

EET FALL AND WINTER VEGETABLE

(1 oz. to 200 feet of drill — 5 to 6 pounds per acre.)
Sow in the Spring when weather permits, in drills, 15 inches apart, covering half an inch deep. It is usual to take up in the Fall a certain quantity for Winter use, leaving the rest in the ground until Spring to be dug up as required. Frost improves the flavor of Parsnips.

IMPROVED GUERNSEY or HOLLOW CROWN—Thick shoulder, a large root 12-15" long and 3" wide at shoulder. A heavy yielder, good sugary flavor, fine grained, tender, highest quality. Pkt 10c. Oz 25c. 1/4 lb 70c. Lb \$2.10.

PARSNIP ALL AMERICA — A new and very good variety. The roots are large and broad shouldered, of medium length, fine texture, white color, with small core and free from side roots. Pkt 10c. Oz 30c. 1/4 lb 75c. Lb \$2.35.



Hollow Crown Parsnip

## **PEPPERS**

(One ounce will produce 1,000 to 1,200 plants.)

Peppers are growing in popularity for seasoning pickles, sauces, etc. Plant seed ½-inch deep in a hotbed, cold frame or box in the house, set in rows about 1½ feet apart each way in the garden.



KING OF THE NORTH—A very early, vigorous, heavy yielding, large pepper. Very sweet flavor, dark green skin turning to a rich ruby red as they ripen. Six inches long by 4 inches across. 64 days.

Pkt 15c. 1/2 oz 50c. Oz 90c.

King of the North

CALWONDER — A vigorous early sweet Pepper, some smaller than California Wonder, 4 by 3½ inches. Upright, smooth fruits, thick walled, sweet and very mild. Deep green changing to a bright Crimson. 69 days.

Pkt 15c. ½ oz 60c. Oz \$1.00. ¼ lb \$3.00.

PIMIENTO or PERFECTI