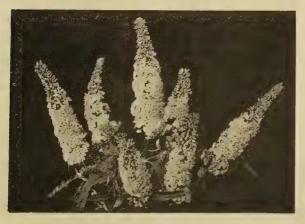

### NEW DAHLIA "FALL FESTIVAL"

(From Seed)

Here is a new Dahlia strain easily grown from seed. Ideal bedding plant, taller than Unwins and earlier. Flowers mostly double and semi double. All colors of the Northwest woods. Flowers 3 to 4 inches across.