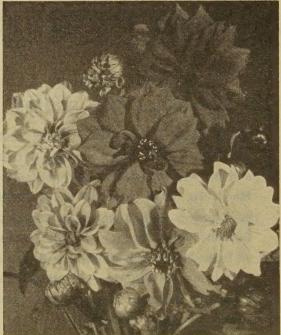

### NEW DAHLIA "FALL FESTIVAL"

(From Seed)

Here is a new Dahlia strain easily grown from seed. Ideal bedding plant, taller than Unwins and earlier. Flowers mostly double and semi double. All colors of the Northwest woods. Flowers 3 to 4 inches across.