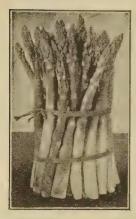

### NEW DAHLIA "FALL FESTIVAL"

(From Seed)

Here is a new Dahlia strain easily grown from seed. Ideal bedding plant, taller than Unwins and earlier. Flowers mostly double and semi double. All colors of the Northwest woods. Flowers 3 to 4 inches across.