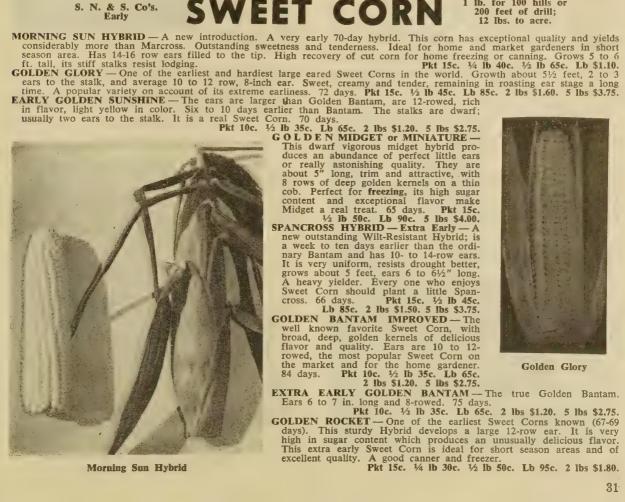

### NEW DAHLIA "FALL FESTIVAL"

(From Seed)

Here is a new Dahlia strain easily grown from seed. Ideal bedding plant, taller than Unwins and earlier. Flowers mostly double and semi double. All colors of the Northwest woods. Flowers 3 to 4 inches across.