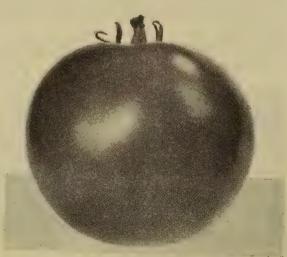

### NEW DAHLIA "FALL FESTIVAL"

(From Seed)

Here is a new Dahlia strain easily grown from seed. Ideal bedding plant, taller than Unwins and earlier. Flowers mostly double and semi double. All colors of the Northwest woods. Flowers 3 to 4 inches across.