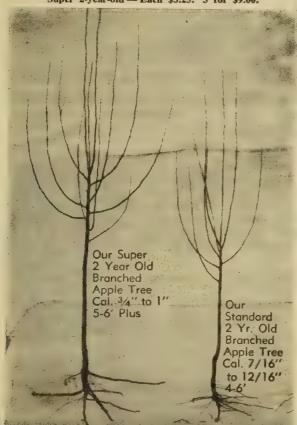

hardy grower and is resistant to fire blight. Bears handsome, Red
- BLACK McINTOSH The hardiest McIntosh strain. Sweet Winter apple.
  - YELLOW TRANSPARENT The leading Summer Apple for home and commercial purposes. Fruit a clear yellow when fully ripe, but is fit for use long before they reach

#### CRAB APPLES

- HYSLOP Fruit medium to large, yellow grounded with heavy shading of deep Crimson. Flesh firm, Yellow and astringent.
- DOLGO A wonderful introduction by Dr. N. E. Hansen.
  Outstanding for hardiness, ornamental value and fine bright
  Red Apples, medium size.
- WHITNEY Bears quantities of very large fruit. Good both for eating and cooking. Very hardy.

PRICES OF APPLES AND CRABAPPLES Standard 2-year-old — Each \$2.50. 3 for \$7.00. Super 2-year-old — Each \$3.25. 3 for \$9.00.





A Block of Our Hardy Branched Apple Trees

#### CHERRIES

- EARLY RICHMOND The standard early Red, sour Cherry. Fruit bright Red, very juicy, snappy flavor; relished for home or market. As a pie Cherry.
- ENGLISH MORELLO One of the best late, sour Cherries. Trees are somewhat dwarf in habit with large fruit borne in enormous quantities. Excellent for market and home.
- LARGE MONTMORENCY The best mid-season Cherry, and of largest commercial importance. Its fruit are large, deep Cherry Red, very tender and juicy. It is the best variety for home and market. It ripens at the close of the Early Richmond season.

PRICES OF SOUR PIE CHERRIES Standard Grade — 2-year-old branched, each \$2.75.

#### **NEW DWARF CHERRIES**

- METEOR (Minn. No. 66) This new introduction is a cross between Montmor