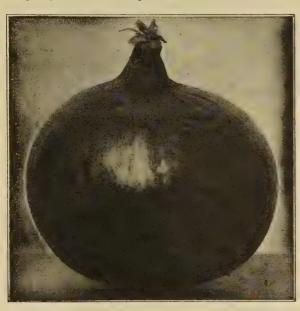

### NEW DAHLIA "FALL FESTIVAL"

(From Seed)

Here is a new Dahlia strain easily grown from seed. Ideal bedding plant, taller than Unwins and earlier. Flowers mostly double and semi double. All colors of the Northwest woods. Flowers 3 to 4 inches across.