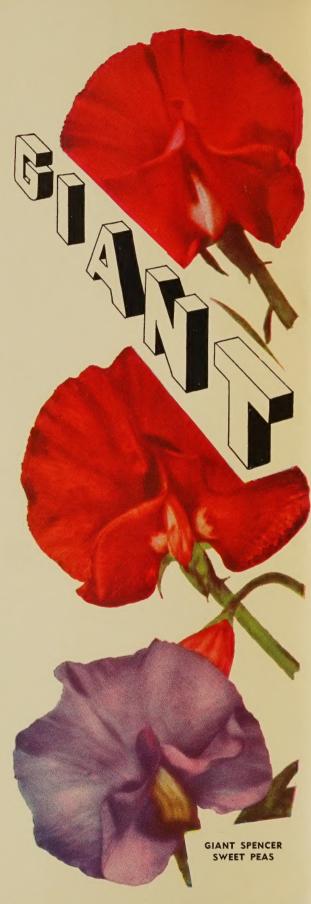

### S.N.&S. Co.'s GIANT SPENCER SWEET PEA COLLECTION

Twelve wonderful named varieties with extra long stems; all different color shades.

12 Large Pkts. all for \$1.00; 12 1/2-oz. Pkts. all for \$2.60; 12 1-oz. Pkts. all For \$4.50.