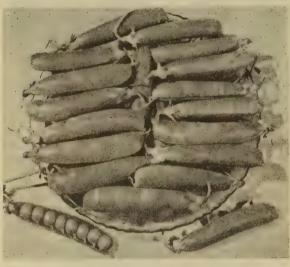

### S.N.&S. Co.'s GIANT SPENCER SWEET PEA COLLECTION

Twelve wonderful named varieties with extra long stems; all different color shades.

12 Large Pkts. all for \$1.00; 12 1/2-oz. Pkts. all for \$2.60; 12 1-oz. Pkts. all For \$4.50.