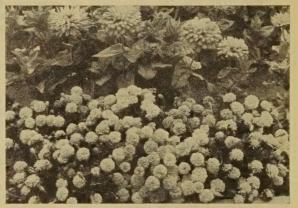

### NEW DAHLIA "FALL FESTIVAL"

(From Seed)

Here is a new Dahlia strain easily grown from seed. Ideal bedding plant, taller than Unwins and earlier. Flowers mostly double and semi double. All colors of the Northwest woods. Flowers 3 to 4 inches across.