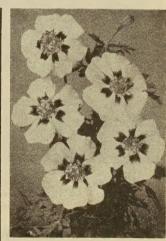

### NEW DAHLIA "FALL FESTIVAL"

(From Seed)

Here is a new Dahlia strain easily grown from seed. Ideal bedding plant, taller than Unwins and earlier. Flowers mostly double and semi double. All colors of the Northwest woods. Flowers 3 to 4 inches across.