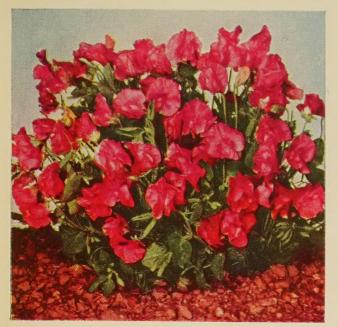

### S.N.&S. Co.'s GIANT SPENCER SWEET PEA COLLECTION

Twelve wonderful named varieties with extra long stems; all different color shades.

12 Large Pkts. all for \$1.00; 12 1/2-oz. Pkts. all for \$2.60; 12 1-oz. Pkts. all For \$4.50.