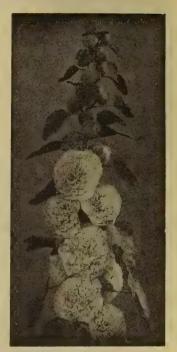

### NEW DAHLIA "FALL FESTIVAL"

(From Seed)

Here is a new Dahlia strain easily grown from seed. Ideal bedding plant, taller than Unwins and earlier. Flowers mostly double and semi double. All colors of the Northwest woods. Flowers 3 to 4 inches across.