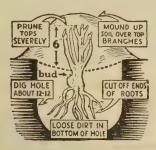

pen from buds of Golden Yellow etched with Pink, which change to pale Gold and finally to irridescent Cream. Five-inch blooms. One of the greatest Roses of all time. Each, \$2.85.

QUEEN ELIZABETH — Patent No. 1259 — A Grandiflora. The newest thing in Roses. Tall, vigorous Phlox Pink flowers in clusters.

CARROUSEL — Patent No. 1066 — A beautiful grandflora, a continuous mass of glowing deep Red flowers; tall, mildem resistant.

TIFFANY — Patent applied for — Produces blooms, Phlox Pink of outstanding quality. Long, strong stems, very fragrant. A cross between Charlotte Armstrong and Girona. Each, \$2.95.

JIMMINY CRICKET — Patent No. 1346 — A Floribunda with Tangerine Red buds opening to Coral Orange, then to Pink Coral, Old Rose fragrance. Good cut flower.

#### HOW TO PLANT YOUR ROSES



Roses thrive in any good well-drained loam, in sun at least half day and protected from winds. You will have more Roses than ever before, if you follow these directions.

- 1. Dig hole large enough to spread roots in natural position.
- Cut off ends of roots and plant bush with bud an inch under ground. Pack soil firmly around roots. Use peat moss in this package as mulch worked into top soil around bush. Water well.
- 3. Prune all branches severely as pictured. Mound up soil over top of branches. When sprouts appear, carefully remove 2 inches of soil from mound every second day until ground is level.

Best results depend on severe pruning, careful planting, regular watering.

LOWELL THOMAS — Patent No. 595 — Bud large, long, pointed, flower large, very double (35 to 40) petals, high cen