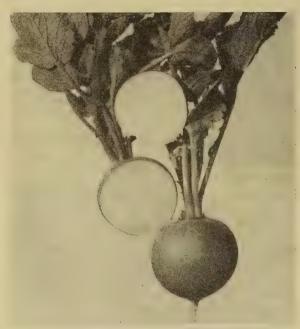

Pkt 10c. Oz 25c. ½ lb 65c.

"JUMBO" or "KING OF MAMMOTH"—Fruits grow to enormous size. Salmon-Orange skin; very thick, bright Yellow flesh, which is fine grained and of excellent quality for pies. 115 days. Pkt 10c. Oz 35c. 1/4 lb 85c. 1/2 lb \$1.35.

#### **NEW GIBBERELL-FIX**

Gibberellic Acid, the Jack-and the Beanstalk Chemical. See Page 58.

# RADISHES - CRISP and SPICY

(1 oz. will sow 100 feet of drill -- 8 to 10 lbs per acre.)

Radishes require light, rich and mellow soil to insure quick growth. If permitted to grow slowly, they become tough and pithy. Frequent planting will insure a constant supply. Winter varieties, however, require some time to mature; plant in June or July. Be sure to sow Radishes at 10-day intervale from early Spring to have a regular supply for your table.



New Zwaan's Champion Radish

RADISH — NEW ZWAAN'S CHAMPION — (Bronze Medal All-America Selection) — For the home garden this new radish is truly a champion. A bright clear scarlet, diameter of a silver dollar coin, about the same size as Crimson Giant. Excellent quality, will not become pithy for a long time. True ball shaped with very thin tap root.

Pkt 15c. Oz 50c. ¼ lb 90c.

EARLY SCARLET WHITE TIPPED or SPARKLER—A splendid early round Radish, it is deep scarlet with white tip. The flesh is pure white, very tender and of good flavor. 24 days.

Pkt 10c. Oz 35c. 1/4 lb 65c. 1/2 lb \$1.00.

EARLY SCARLET GLOBE — One of the earliest; flavor mild, crisp, juicy and tender. It forms a small top and will stand a great amount of heat without becoming pithy. 25 days.

Pkt 10c. Oz 30c. 1/4 lb 6