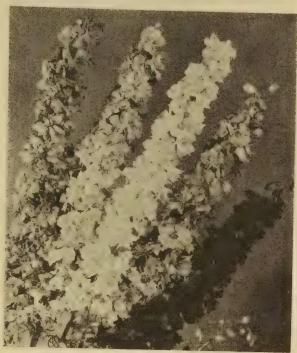

### S.N.&S. Co.'s GIANT SPENCER SWEET PEA COLLECTION

Twelve wonderful named varieties with extra long stems; all different color shades.

12 Large Pkts. all for \$1.00; 12 1/2-oz. Pkts. all for \$2.60; 12 1-oz. Pkts. all For \$4.50.