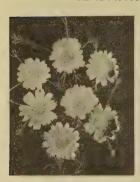

### NEW DAHLIA "FALL FESTIVAL"

(From Seed)

Here is a new Dahlia strain easily grown from seed. Ideal bedding plant, taller than Unwins and earlier. Flowers mostly double and semi double. All colors of the Northwest woods. Flowers 3 to 4 inches across.

Pkt. 25c.