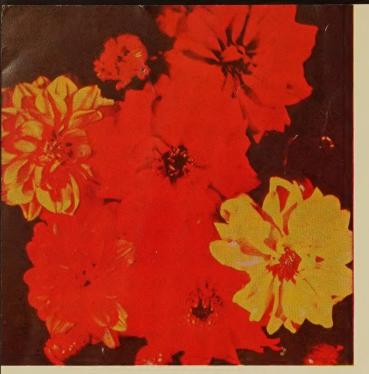

### NEW DAHLIA "FALL FESTIVAL"

(From Seed)

Here is a new Dahlia strain easily grown from seed. Ideal bedding plant, taller than Unwins and earlier. Flowers mostly double and semi double. All colors of the Northwest woods. Flowers 3 to 4 inches across.

Pkt. 25c.