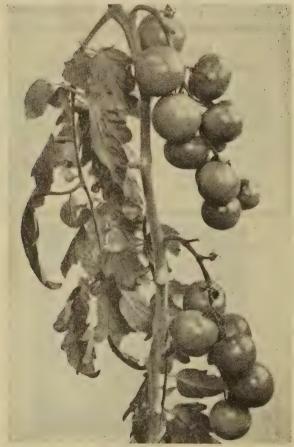

### NEW DAHLIA "FALL FESTIVAL"

(From Seed)

Here is a new Dahlia strain easily grown from seed. Ideal bedding plant, taller than Unwins and earlier. Flowers mostly double and semi double. All colors of the Northwest woods. Flowers 3 to 4 inches across.