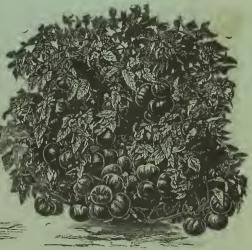

#### DWARF CHAMPION TOMATO.

One of the most distinct and valuable tomatoes of recent introduction; dwarf and compact growth, growing stiff and upright, with thick-jointed stems, and foliage unlike any other. In form, color and size, the tomatoes resemble the Acme-very smooth and symmetrical in shape, ripening close around the stom. It matures the fruit ready to market as early as July 1. It is very productive, many stalks having the fruit crowded closely together on the branches for the length of fifteen inches. 5 cts. per pkt., 30 cts. per oz., 90 cts. per 1/4-lb., \$3 per lb.

LIVERPOOL, PA.

Shipment of stock received, everything as ordored. Please roceive our thanks for same.

A. F. UNCAPHER.

Dwarf Champion Tomato,