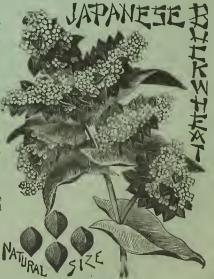

#### NEW JAPANESE BUCKWHEAT.

The Japanese buckwheat is entirely distinct from all other varieties; the kernels are at least double the size of those of any other variety, and of a shape peculiar and distinct from all others. The color of the kernel is also distinct, being a rich, dark shade of brown. Henderson's Early Snowball Cauliflower, straw is beavier and branches more. It does not need to be sown as thickly as the other

#### HENDERSON'S EARLY SNOWBALL CAULIFLOWER.

kinds. The flour made from it is equal in quality to that of any other buckwheat. Is euormously productive. On account of its earlinessit can be grown farther north than any 10 cts. per pkt., 25 cts. per lb.; by express or freight, 15 cts. per qt., 60 cts. per pk., \$1.75 per bus.