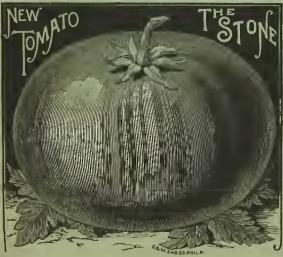

#### THE STONE-THE NEW TOMATO.

The New "Stone" Tomato ripens for main crop; is very large, and of bright scarlet color; very smooth, with occasionally a specimen very slightly octagon-shaped, ripening evenly to the stem without a crack; exceedingly solid and firm-fleshed (as its name indicates); is an excellent shipper; quality the very best; fine for canning; a good keeper; without hard core; not subject to rot; its appearance on market remarkably attractive;

a heavy variety, its vines and foliage rank and robust, heavily loaded with uniform specimens of fruit.

For five years this tomato has been subjected to the most eareful testing, and we have found it to possess several superior qualities and distinct characteristics. We believe it to be the coming tomato for market-gardeners and can ners.

Above all, not subject to rot.—Prof. J. L. Budd, of Iowa State Agricultural College, says: "The tomato-seed was planted in my private garden, and the fruit compared with many sorts at the Experiment Plantations. It was large enough, smooth, firmfleshed, and above all, not subject to rot. I did not see a rotten specimen, although it was a bad year for rot." 10 cts. per pkt. two pkts., 15 cts.; 30 cts. per oz.