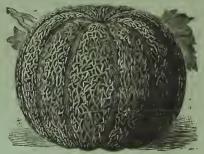

#### NEW EARLY HACKENSACK MELON.

By caroful selection and improvement, carried on for some years, this strain bas been so developed that it produces melons with all the good qualities of the well-known Hackensack melon, but at least ten days earlier. The melons weigh from six to ten pounds each, are of a nutmeg shape, beavily netted, and have light green flosh of delicious flavor. This is the tbird year that we have sold this Extra-Early Hackensack molon, and bave not had a complaint. We grew it largely for seed last season, and bad opportunities to observe its carliness, manner of growth, etc. 5 cts. per pkt., 10 cts. per oz., 25 cts. per ¼-lb., 90 cts. per lb.

New Early Hackensack Melon,