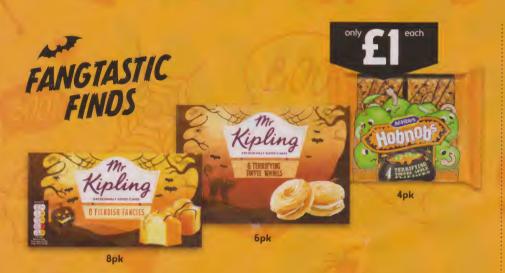

Birds Eye

CHICKEN BREED

RATED

RATE

Normally £7.47 Saving £2.47



650ml

Offers available Tuesday 2nd - Wednesday 31st October 2018

M°Coll's

# HALLOWEEN













### Chilled & Frozen





310ml

any £3



180g



83.4q



76.8g

### **GREAT** VALUE

### great **value**









200g



500g





335q

£1.50



400g



400g







100g

Safeway Salad Tomatoes

6pk

### Safeway Renowned for British Quality and Value

Brought to you from



Take a look at our new range of Safeway food in store now. Safeway is known for offering good value on everything from milk and juice to British meat and vegetables and is only available at McColl's.

We're committed to serving up quality food at a price that makes it easier to eat well.



6pk



Large



500g



335g



300g







250g



300g



5 Slices 120g

# NEW



6 pack



400g



450g



Fresh from Las Vegas, Circus 1903 features jaw-dropping acts from all four corners of the globe, and visit