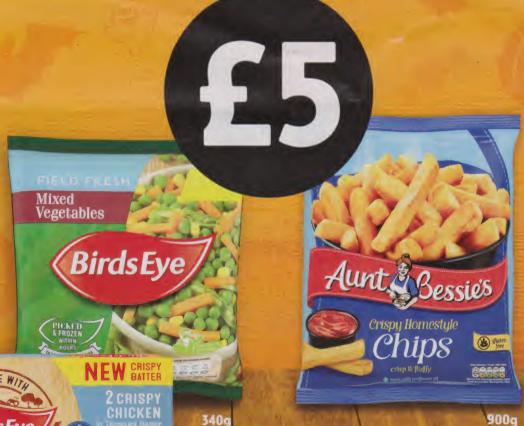

Birds Eye

CHICKEN BREED

RATED

RATE

Normally £7.47 Saving £2.47



650ml

Offers available Tuesday 2nd - Wednesday 31st October 2018

M°Coll's

# HALLOWEEN













### Chilled & Frozen





310ml

any £3



180g



83.4q



76.8g

### **GREAT** VALUE

### great **value**









200g



500g





335q

£1.50



400g



400g







100g

Safeway Salad Tomatoes

6pk

### Safeway Renowned for British Quality and Value

Brought to you from



Take a look at our new range of Safeway food in store now. Safeway is known for offering good value on everything from milk and juice to British meat and vegetables and is only available at McColl's.

We're committed to serving up quality food at a price that makes it easier to eat well.



6pk



Large



500g



335g



300g







250g



30