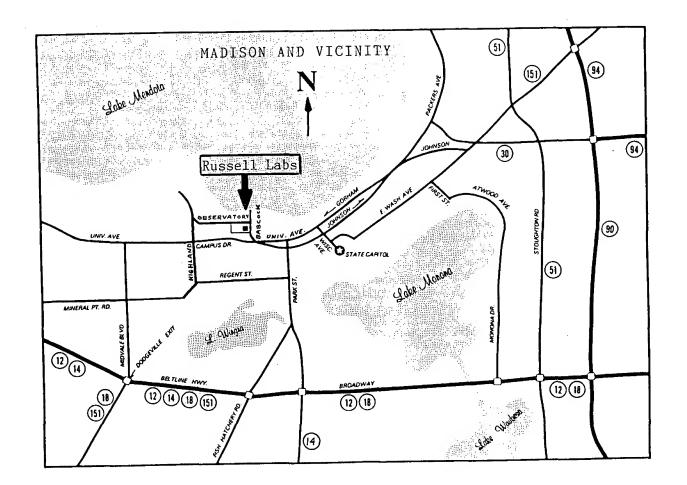

# NEWSLETTER of the Wisconsin Entomological Society

Volume 19, Number 3

Les Ferge, Editor

October 1992

ANNUAL MEETING TO BE HELD NOVEMBER 7 IN MADISON

The Annual Meeting of the Wisconsin Entomological Society will be held on Saturday, November 7, at Russell Labs on the University of Wisconsin-Madison campus. Russell Labs is located at the corner of Babcock and Linden Drives (see map on back page) and parking is available behind the building, in the lot entered from Observatory Drive. There will be an open house at the U. W. Insect Museum, room 346 Russell Labs, from 12:30 to 2:00 PM. This is an excellent opportunity to view the Entomology Department reference collection and become more familiar with the resources available to us. The formal part of the meeting will begin at 2:00 in room 150. Two presentations are scheduled: Sue Borkin will provide an update of her research on the Great Copper and Swamp Metalmark butterflies, and Bill Smith is tentatively scheduled to speak on Wisconsin Odonata. The annual Photo Salon will also be held. Any members having slides of entomological subjects are encouraged to participate. Each entrant may submit up to five slides. The slides will be judged by the audience, who will vote to select the the winning entry. The winner's name is added to the William E. Sieker Memorial Plaque, and an  $8 \times 10$ print of the first place slide is added to the photo display located in the Entomology Department office and is also awarded to the photographer. After the presentations, the Insect Museum will be open until 5:00.