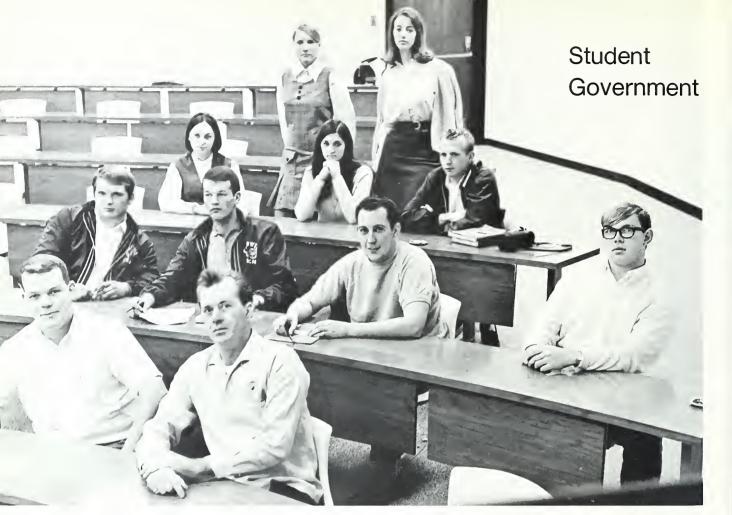

## Officers

Nancy Puett–President Carolyn Baird–Vice-President Audrey Hartley–Program Chairman Mildred Bradshaw–Treasury Edwina Shatley–Secretary

Student Council Members: Lewis Watson, Wayne Clark, Ray Smart, John Jones, Ralph Woods, Gerald Sparks, Brenda Lindley, Nina Townsend, Steve Dotson, Karen Benfield, and Deborah Lyda.

The 1968-1969 Student Council Officers: Wayne Clark, President; Lewis Watson, Vice-President; and Doug Keller, Secretary-Treasurer.

Evening Student Council Representatives: Carney Fann, Junior Johnson, Arthur Little, Howard Lowman, and Colon Sherill.