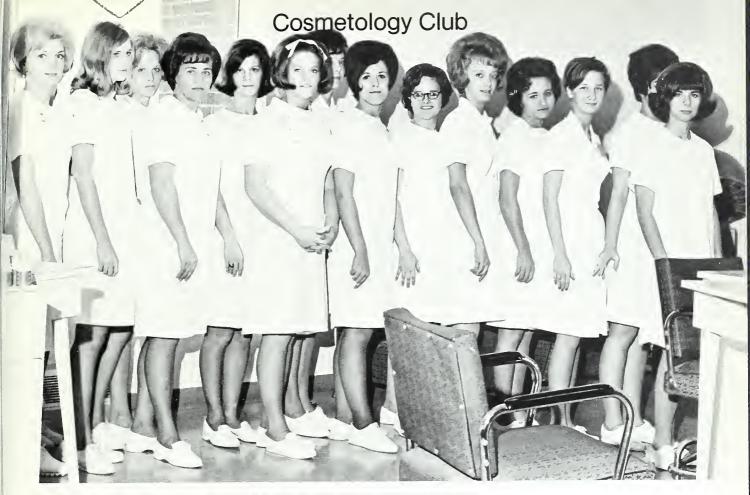

## Officers

Nancy Puett–President Carolyn Baird–Vice-President Audrey Hartley–Program Chairman Mildred Bradshaw–Treasury Edwina Shatley–Secretary

Student Council Members: Lewis Watson, Wayne Clark, Ray Smart, John Jones, Ralph Woods, Gerald Sparks, Brenda Lindley, Nina Townsend, Steve Dotson, Karen Benfield, and Deborah Lyda.