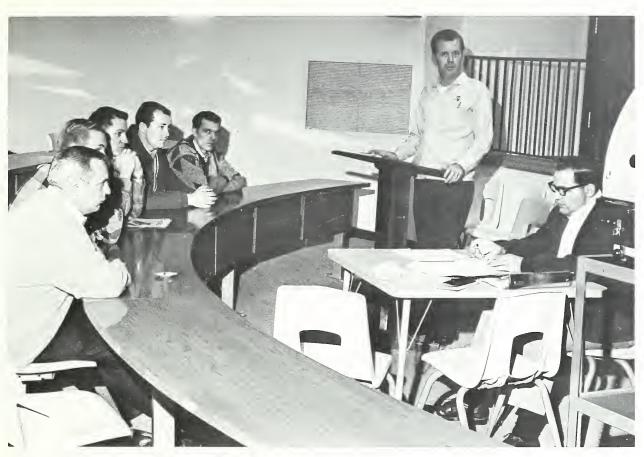

—Janice Taylor Treasurer—Bruce Blair Advisor—Mrs. Eliza Bishop Advisor—Mr. Charles McAfee

#### Alpha Beta Club







# Newspaper Staff





Claudia Kincaid—Advisor Lorraine Minton—Advisor



June Carson-Editor



## Officers

Lewis Watson–President Gerald Sparks–Vice-President Janice Baird–Secretary Jackie Rader–Reporter







## Officers

Nancy Puett–President Carolyn Baird–Vice-President Audrey Hartley–Program Chairman Mildred Bradshaw–Treasury Edwina Shatley–Secretary



Student Council Members: Lewis Watson, Wayne Clark, Ray Smart, John Jones, Ralph Woods, Gerald Sparks, Brenda Lindley, Nina Townsend, Steve Dotson, Karen Benfield, and Deborah Lyda.

The 1968-1969 Student Council Officers: Wayne Clark, President; Lewis Watson, Vice-President; and Doug Keller, Secretary-Treasurer.





Evening Student Council Representatives: Carney Fann, Junior Johnson, Arthur Little, Howard Lowman, and Colon Sherill.

Ralph Woods, John Jones, and Ray Smart work on student government problems.



# 1968-1969 Advotech Staff



The Advotech Staff spends many hours preparing the 1968-1969 ADVOTECH.





Deborah Lyda and Renae Winkler take a brief rest after working strenuously on the annual.



Linda Steele types copy for the ADVOTECH.

What wise guy said, "Let's shrink that picture?"



1968 Christmas Queen Miss Janice Baird ASP.



Carolyn Baird

Maria Burris





Jeanette Russell, Maid of Honor





Brenda Triplett



1968 Christmas Court

Jane Warlick





Linda Steele, Maid of Honor

Ashlyn Klutz

## 1969 CTI Court



Mickey Reese



The Little "Things" We Do...













June Ca