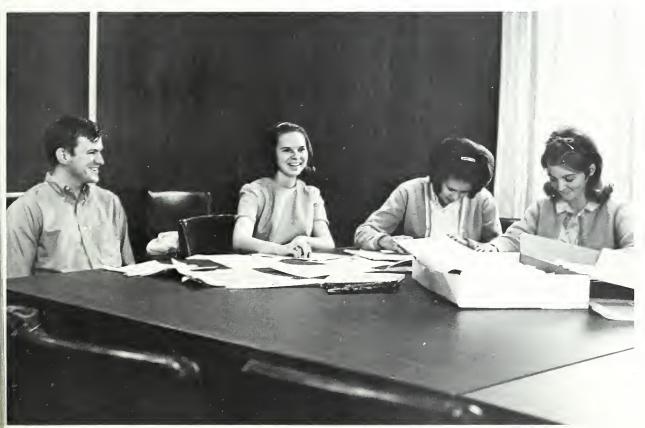

# 1968-1969 Advotech Staff

The Advotech Staff spends many hours preparing the 1968-1969 ADVOTECH.

Deborah Lyda and Renae Winkler take a brief rest after working strenuously on the annual.

Linda Steele types copy for the ADVOTECH.