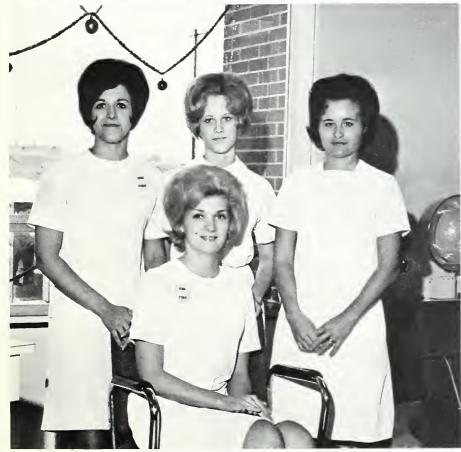

## Officers

Nancy Puett–President Carolyn Baird–Vice-President Audrey Hartley–Program Chairman Mildred Bradshaw–Treasury Edwina Shatley–Secretary

Student Council Members: Lewis Watson, Wayne Clark, Ray Smart, John Jones, Ralph Woods, Gerald Sparks, Brenda Lindley, Nina Townsend, Steve Dotson, Karen Benfield, and Deborah Lyda.