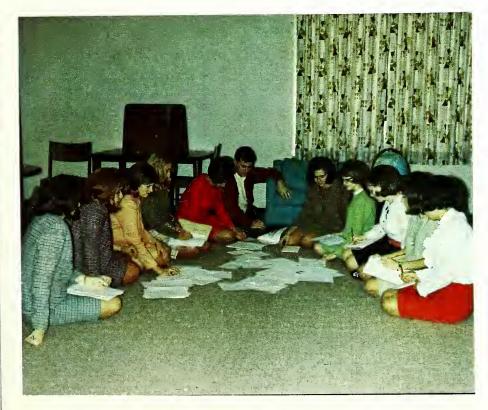

# 1968-1969 Advotech Staff

The Advotech Staff spends many hours preparing the 1968-1969 ADVOTECH.

Deborah Lyda and Renae Winkler take a brief rest after working strenuously on the annual.

Linda Steele types copy for the ADVOTECH.