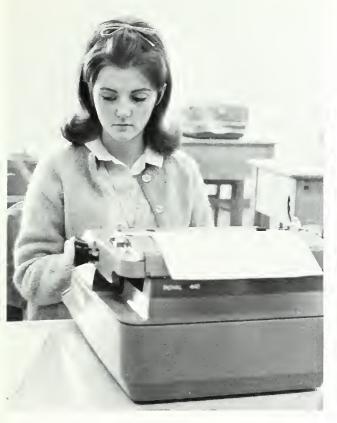

# 1968-1969 Advotech Staff

The Advotech Staff spends many hours preparing the 1968-1969 ADVOTECH.

Deborah Lyda and Renae Winkler take a brief rest after working strenuously on the annual.

Linda Steele types copy for the ADVOTECH.