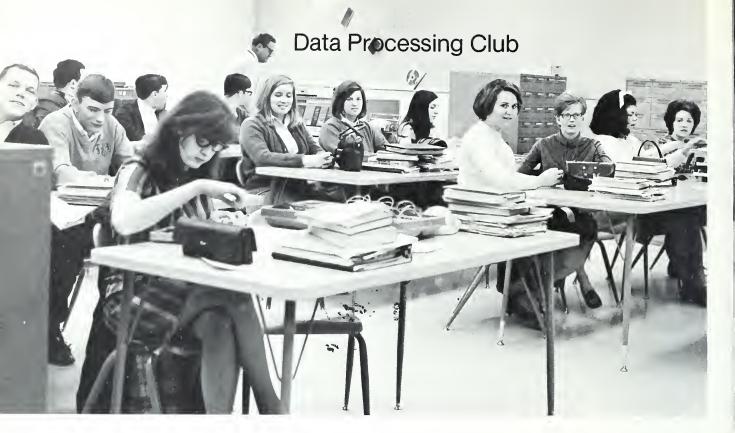

## Officers

Lewis Watson–President Gerald Sparks–Vice-President Janice Baird–Secretary Jackie Rader–Reporter