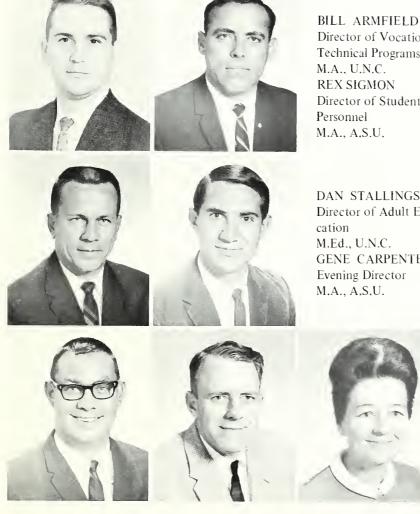

#### **Board of Trustees**

Directors

Director of Vocational-

**Technical Programs** REX SIGMON Director of Student

DAN STALLINGS Director of Adult Edu-M.Ed., U.N.C. GENE CARPENTER Evening Director

> JOHN CROSBY Registrar M.A., A.S.U. HUGH ALMOND **Business Manager** M.A., Syracuse University CLAUDIA KINCAID Counselor M.A., A.S.U.