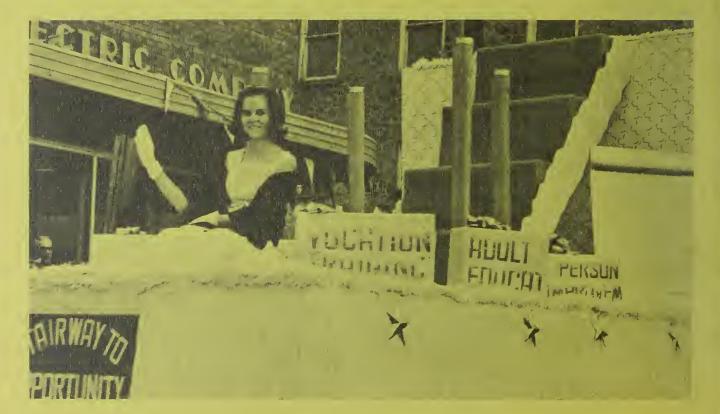

y Smart work on student government problems.



# 1968-1969 Advotech Staff



The Advotech Staff spends many hours preparing the 1968-1969 ADVOTECH.





Deborah Lyda and Renae Winkler take a brief rest after working strenuously on the annual.



Linda Steele types copy for the ADVOTECH.

What wise guy said, "Let's shrink that picture?"



1968 Christmas Queen Miss Janice Baird ASP.



Carolyn Baird

Maria Burris





Jeanette Russell, Maid of Honor





Brenda Triplett



1968 Christmas Court

Jane Warlick





Linda Steele, Maid of Honor

Ashlyn Klutz

## 1969 CTI Court



Mickey Reese



The Little "Things" We Do...













June Carson



Who's Who Among Students in American Junior Colleges



Pat Pennington



Ralph Woods





## Information! Please?





## 1968 Christmas Float





## 1968 Christmas Dance



From the Editor...



The 1968-1969 school year is over. For some of us this will be the last year to walk these halls; for others it's only the beginning. It has been a year filled with good and bad, happiness and heartache, friendship and loneliness. Yet considering all, the year is one worth remembering.