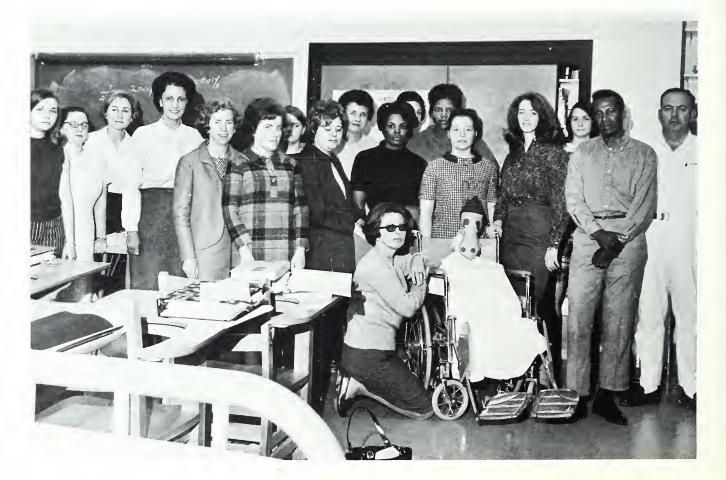

lding

Linda Steele Executive Secretary

Benny Storie Textiles

Victoria Storie Library Technology

Gordan Swanson Mechanical Drafting

Cathie Swanson Executive Secretary

Nina Townsend Executive Secretary

Brenda Triplett Executive Secretary





















Robert Thompson Electrical Maintenance

Wilson Walker Automotive Mechanics

Jane Warlick Business Administration

Louise Weaver Executive Secretary

Linda Welch Business Administration

Mitchell West Automitive Mechanics

Athel Wilcox Business Administration

Nancy White Business Administration

Mack Wilson Business Administration

Judy Winebarger Executive Secretary

Renae Winkler Library Technology

















# Nursing Club

President—Ashlyn Klutz Vice-President—Lewis Hodges Secretary—Joan Suddreth Treasurer—Jack McQueen





President—Pat Pennington Vice-President—Roy Reid Secretary—Janice Taylor Treasurer—Bruce Blair Advisor—Mrs. Eliza Bishop Advisor—Mr. Charles McAfee

#### Alpha Beta Club







# Newspaper Staff





Claudia Kincaid—Advisor Lorraine Minton—Advisor



June Carson-Editor



## Officers

Lewis Watson–President Gerald Sparks–Vice-President Janice Baird–Secretary Jackie Rader–Reporter







## Officers

Nancy Puett–President Carolyn Baird–Vice-President Audrey Hartley–Program Chairman Mildred Bradshaw–Treasury Edwina Shatley–Secretary



Student Council Members: Lewis Watson, Wayne Clark, Ray Smart, John Jones, Ralph Woods, Gerald Sparks, Brenda Lindley, Nina Townsend, Steve Dotson, Karen Benfield, and Deborah Lyda.

The 1968-1969 Student Council Officers: Wayne Clark, President; Lewis Wat