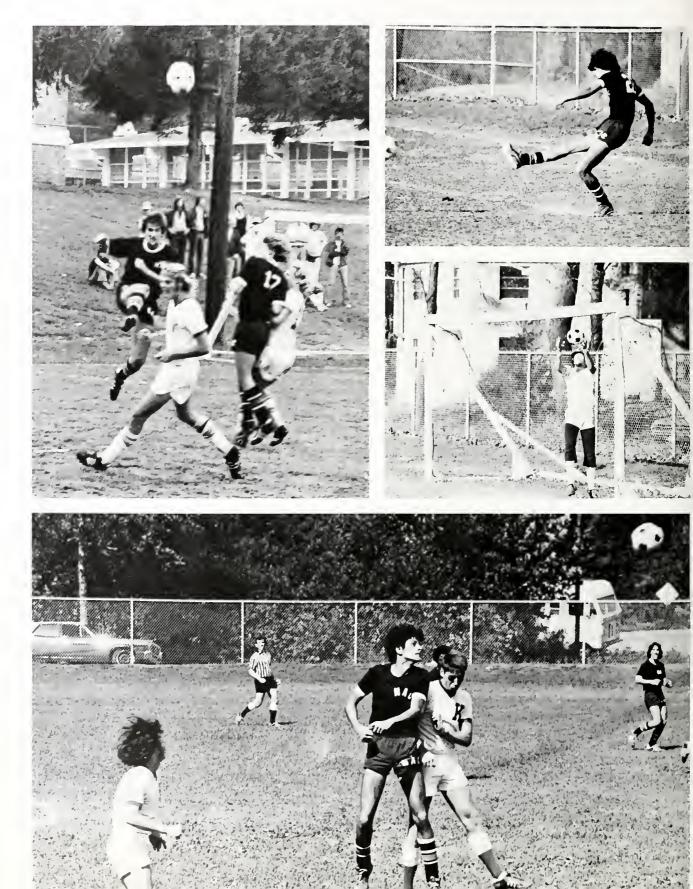

### Soccer '74,

### Montreat's Best!

Don Rookard, David McIntyre, Keith Berleson, Calvin Cozart, Gary Harris, Charles Pinson, Dennis Gray, Keith Liverman, Sam Stewart, Dave Horne, Chuck Hood, Coach James Seaton, Ed Smith, Trainer.

Chuck Hood-Captain

Don Rookard-Captain

Keith Berleson

Calvin Cozart

Dennis Gray

Dave Horne

David McIntyre

Keith Liverman

Charles Pinson

Sam Stewart

Pattie Bye, Denise Young, Lucy Mims, Jill Barnes, Marty Monroe, Lynn Buie, Ann Sherrod, Fran Conger.

Denise Young

Fran Conger-Head

Lucy Mims

Marty Monroe

Ann Sherrod