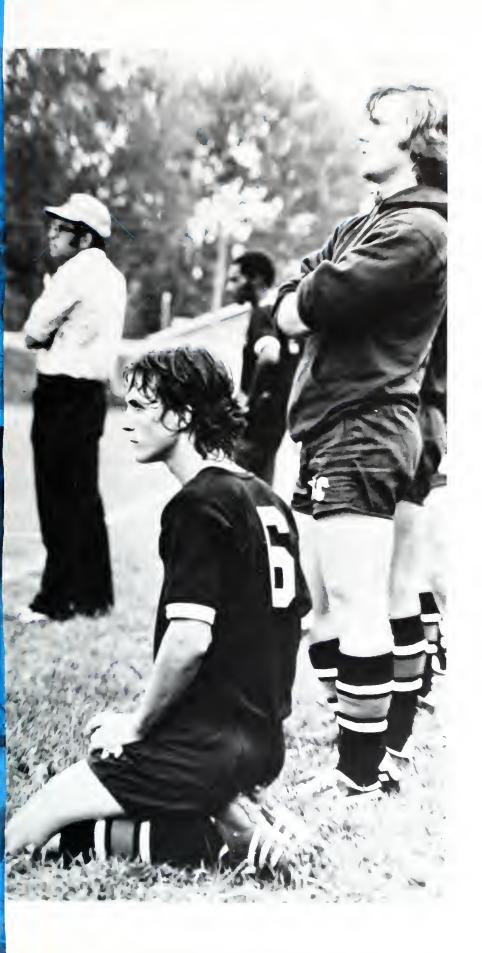

### Soccer '74,

### Montreat's Best!

Don Rookard, David McIntyre, Keith Berleson, Calvin Cozart, Gary Harris, Charles Pinson, Dennis Gray, Keith Liverman, Sam Stewart, Dave Horne, Chuck Hood, Coach James Seaton, Ed Smith, Trainer.