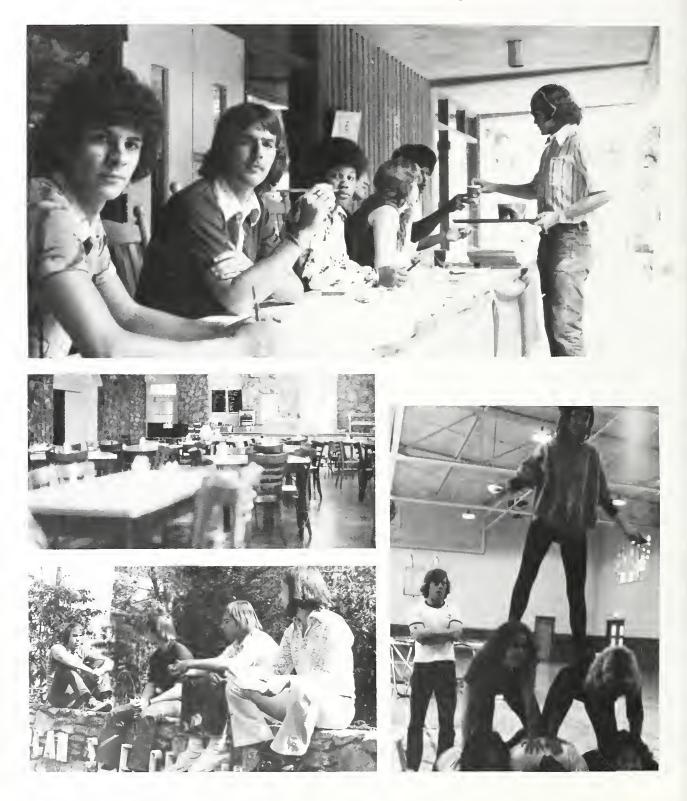

nk, Row Six: Brian Pillsbury, Ken Luckey, Harold Petree, Frank Manley.





# Halloween Night at M.A.C.





## There Is No Such Thing as an Average Person. Each One of Us Is a Unique Individual. Weston















Momentary Incidents, Never to Be Relived .... the Good Times, the Bad Times Happy Youth Times All Occurring Only Once Now, Recorded for Cherishment ... in a Mere Patchwork of Recollecting.





# As I Have No Answer of Tomorrow,



# I Should Live Each Today Fully.



## Be Cheerful. Of All the Things You Wear Your Expression Is the Most Important.













#### Days Become Memories People, Places, and Happenings Fade Into the Dream of Yesterday and,





### as the Pages of Your Mind Turn Backward You Are Able to See.













# Those Were the Days, My Friend . . .











# We Thought They'd Never End . . .













#### We'd Sing and Dance Forever and a Day . . .















### We'd Live the Life We Choose . . .









## We'd Fight and Never Lose . . .





# For We Were Young and Sure to Have Our Way ...







 $\mathcal{A}$ 







## Those Were the Days, Oh Yes, Those Were the Days.





Starry eyed we step out into a cold world where security reigns no longer and we miss for the warm fires of innocence which no longer are ours.