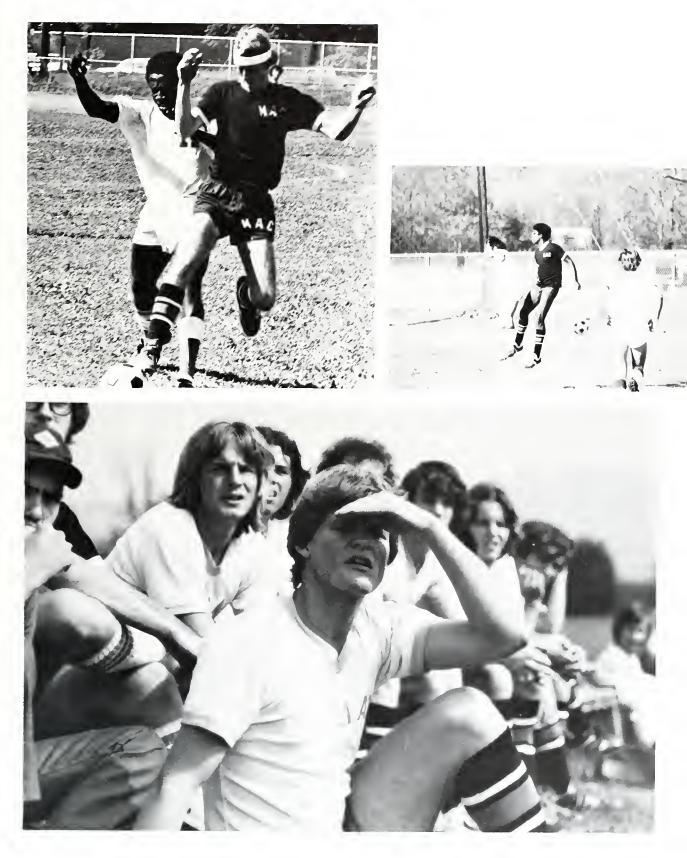

### Soccer '74,

### Montreat's Best!

Don Rookard, David McIntyre, Keith Berleson, Calvin Cozart, Gary Harris, Charles Pinson, Dennis Gray, Keith Liverman, Sam Stewart, Dave Horne, Chuck Hood, Coach James Seaton, Ed Smith, Trainer.

Chuck Hood-Captain

Don Rookard-Captain

Keith Berleson

Calvin Cozart

Dennis Gray

Dave Horne

David McIntyre

Keith Liverman

Charles Pinson

Sam Stewart

Pattie Bye, Denise Young, Lucy Mims, Jill Barnes, Marty Monroe, Lynn Buie, Ann Sherrod, Fran Conger.

Denise Young

Fran Conger-Head

Lucy Mims

Marty Monroe

Ann Sherrod