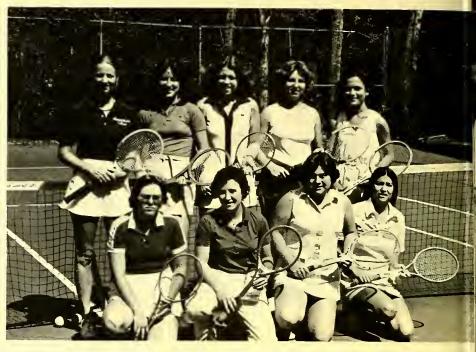

Front Row: Lisa Lefler, Karen Raxter, Hollis Gunter, Bonne Nache Back Row: Coach Nickel, Charlotte McNeil, Linda King, Pam Koontz, Becky Stevens

WOMEN'S TENNIS TEAM 1979 Coach: Penny Nickel

MEN'S TENNIS TEAM 1979
Coach: Don King
Front Row: Kurt Staschke, Steve Garner and Allen Crawford
Back Row: Coach King, Pete Long, David Claridge, Jim Browning, Paul Kirkpatrick