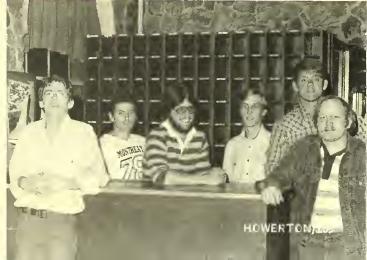

#### HOWERTON

HEAD RESIDENTS: KAY AND JEFF GRIFFIN

DORM PRESIDENT: ALAN MC LAUREN