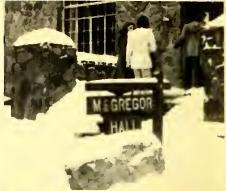

#### McGREGOR

HEAD RESIDENT: JAYNE ISSACSON
DORM PRESIDENT: SUSAN JOHNSON

#### HALL