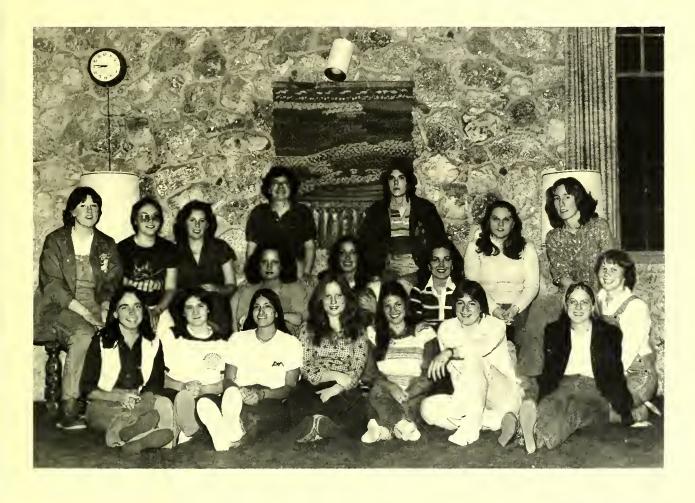

#### **Snow Camp**

SNOW CAMP is Montreat's ten day retreat to Wheaton's Honey Rock Camp in Upper Wisconsin. The trip includes about 60 hours of riding in the MAC bus, cross country skiing, downhill skiing, snow shoing, ice skating, broom ball, horse-back riding and great fellowship! Penny Nickel is the organizer/sponsor along with Jake and Sarah Wetzel and Jayne Isaacson, the two student leaders: Arlene Burns and Jane Andrews attempted to keep things together. We had 23 students on our venture and in the world of snow and ice!!