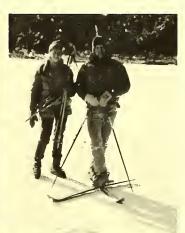

#### **Snow Camp**

SNOW CAMP is Montreat's ten day retreat to Wheaton's Honey Rock Camp in Upper Wisconsin. The trip includes about 60 hours of riding in the MAC bus, cross country skiing, downhill skiing, snow shoing, ice skating, broom ball, horse-back riding and great fellowship! Penny Nickel is the organizer/sponsor along with Jake and Sarah Wetzel and Jayne Isaacson, the two student leaders: Arlene Burns and Jane Andrews attempted to keep things together. We had 23 students on our venture and in the world of snow and ice!!

Out Door Life