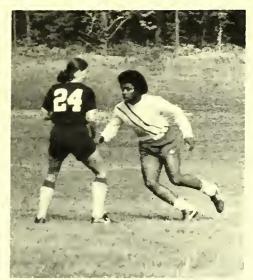

Women's Basketball Team 1978-79

Coach Jayne Isaacson
Captain Bonne Nache, Mgr. Lisa Lefler,
B. Buettel, S. Young, D. Koontz, M. Mullinax, R.
Freeman, Coach Isaacson, B. Nache, P. Koontz, D.
Lyalls, L. Williams, C. Laws, S. Fox