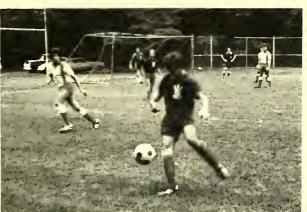

### SOCCER 1978

Coach: Norm Wilhelmi, Captain: Steve Foley
Front Row: M. Buhrmaster, C. Linkston, J. Edwards, S. Foley, W. Selman, R. Madsen
Second Row: W. Priebe, M. Owen, M. Snoddy, M. Shotwell, T. Thornton, W. Cameron, P. Long, A. Crawford,
C. Gruner and W. Redmond

"The outlook for next year is very promising. The Team will be a full-time Varsity Sport once again. I'm really interested to see how the team will perform for the new coach. I wish him and the team THE BEST OF LUCK."