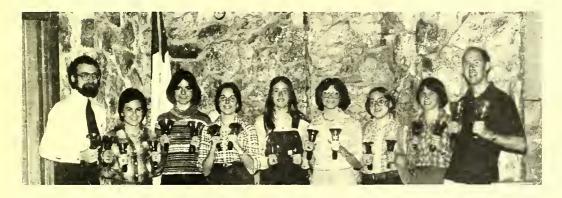

#### Handbell Choir

Charles Massey — Director

General Assembly

Director: Mary Horner
Jon Brown
Charles Wigington
Phil Anderton
Wayne Hayes
Bea Burton
Beth Zitzman
Jane Andrews
Missy Porter
Becky Rose
Katie Rouke
Julie Krouse