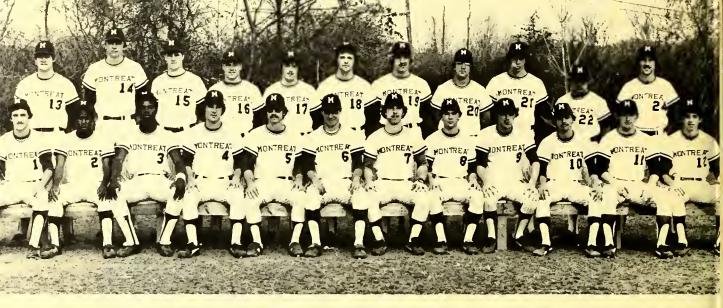

#### Baseball Team 1979

Front Row: Crabtree, Hunter, Diggs, Howard, Young, Sausedo, Binkley, Sprouse, J. Conner, Morrison, Ridenhour, Runion.

Second Row: McKinney, Lawing, Henson, Gailey, Bage, Mink, Elvington, Mark Wright, D. Wilson, D. Mitchell, Feimster.