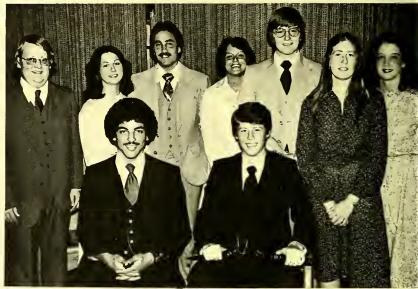

## The Old Leave, The New Takeover

S.G.A. Officers '78-'79

Joey To Alan

Alan Takes Over

S.G.A. Officers '79-'80