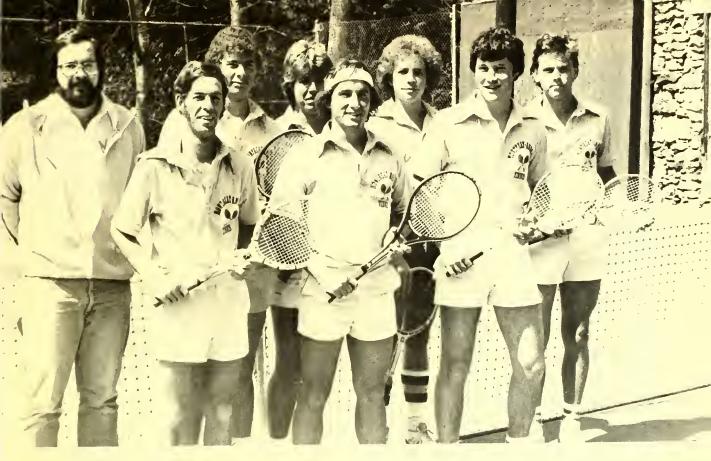

Front Row: Lisa Lefler, Karen Raxter, Hollis Gunter, Bonne Nache Back Row: Coach Nickel, Charlotte McNeil, Linda King, Pam Koontz, Becky Stevens

WOMEN'S TENNIS TEAM 1979 Coach: Penny Nickel

MEN'S TENNIS TEAM 1979
Coach: Don King
Front Row: Kurt Staschke, Steve Garner and Allen Crawford
Back Row: Coach King, Pete Long, David Claridge, Jim Browning, Paul Kirkpatrick