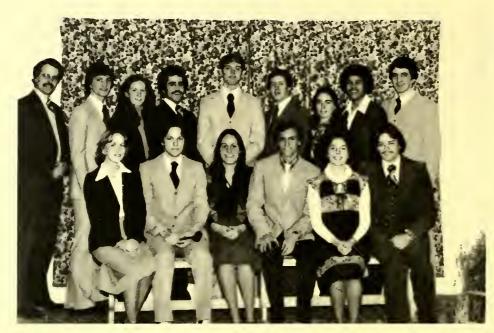

#### Student Government Association

PRESIDENT: JOEY SHORE VICE-PRES: KEN KUHN SECRETARY: MIRIAM TURNER TREASURER: GEORGE<sup>V</sup> WHITE

#### Student Christian Association

PRESIDENT: JOE MAGGELET VICE-PRES: MATT CONNOR SECRETARY: RICHARD ROCCANTI BIBLE STUDY LEADERS: MARCELLA BUHRMASTER JOHN VAN DOOREN JON FARRONE ELAINE FURR MINDY MILLS

#### Honor Council

President: Don Redman
Vice-President: Tricia Watson
Secretary: Marie Leslie
Reps: Terry Thomas
Mark Snoddy

#### Phi Theta Kappa

President: Allen Crawford Advisor Miss Va. Buchanan

#### Fellowship Of Christian Athletes

PRESIDENT: CECIL YOUNG ADVISOR: LINN STRANAK

## Conservation And Wilderness Club

PRESIDENT: ARLENE BURNS

Student Activities Committee

CHAIRMAN: GARY RICHARDSON ADVISOR: MRS. ANDY ANDREWS