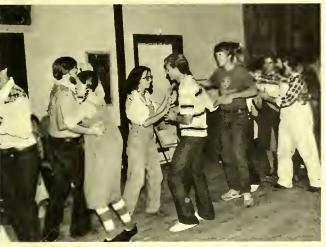

ANDERSON COLLEGE 1978-1979

A Time To Give Birth And A Time To Die A Time To Plant And A Time To Uproot What Is Planted Eccl. 3:2





A Time To Kill And A Time To Heal A Time To Tear Down



















A Time To Weep, And A Time To Laugh A Time To Mourn And A Time To Dance Ecc. 3:4



















A Time To Throw Stones And A Time
To Gather Stones.
A Time To Embrace And A Time
To Shun From Embracing



















#### A Time To Search And A Time To Give Up As Lost





A Time To Keep And A Time To Throw Away

#### A Time To Tear Apart A Time To Sew Together





A Time To Be Silent A Time To Speak











#### A Time To Love A Time To Hate A Time For War A Time For Peace































































































































### TIME TO SIT BACK AND LISTEN















#### **Snow Camp**

SNOW CAMP is Montreat's ten day retreat to Wheaton's Honey Rock Camp in Upper Wisconsin. The trip includes about 60 hours of riding in the MAC bus, cross country skiing, downhill skiing, snow shoing, ice skating, broom ball, horse-back riding and great fellowship! Penny Nickel is the organizer/sponsor along with Jake and Sarah Wetzel and Jayne Isaacson, the two student leaders: Arlene Burns and Jane Andrews attempted to keep things together. We had 23 students on our venture and in the world of snow and ice!!

















Out Door Life









### HOMECOMING COURT 1978-1979





### HOMECOMING DANCE



QUEEN: MIRIAM TURNER

MAID: EDIE BEST

WENDY WILLIAMS TERRY THOMAS EDIE BEST DONNA OSBORNE EST