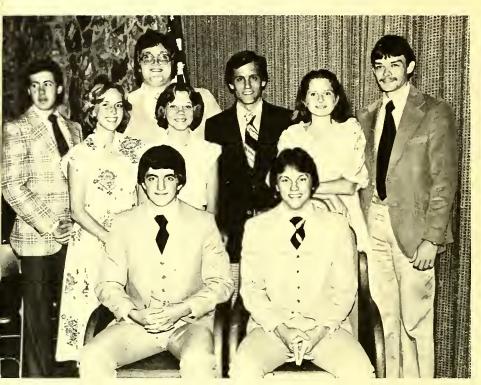

### HOMECOMING COURT 1978-1979

### HOMECOMING DANCE

QUEEN: MIRIAM TURNER

MAID: EDIE BEST

WENDY WILLIAMS TERRY THOMAS EDIE BEST DONNA OSBORNE ESTER RAMLOGAN MISSY PORTER

SUSIE TAYLOR
SALLY STERGIOS
MIRIAM TURNER
LESLIE MILLING
ANN GLENN
TRICIA WATSON