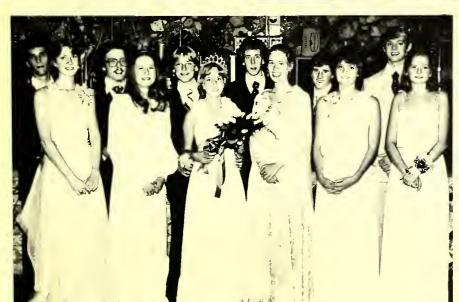

### HOMECOMING COURT 1978-1979

### HOMECOMING DANCE

QUEEN: MIRIAM TURNER

MAID: EDIE BEST

WENDY WILLIAMS TERRY THOMAS EDIE BEST DONNA OSBORNE ESTER RAMLOGAN MISSY PORTER

SUSIE TAYLOR
SALLY STERGIOS
MIRIAM TURNER
LESLIE MILLING
ANN GLENN
TRICIA WATSON