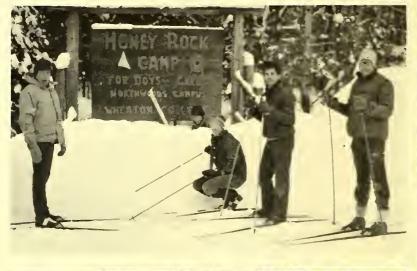

#### **Snow Camp**

SNOW CAMP is Montreat's ten day retreat to Wheaton's Honey Rock Camp in Upper Wisconsin. The trip includes about 60 hours of riding in the MAC bus, cross country skiing, downhill skiing, snow shoing, ice skating, broom ball, horse-back riding and great fellowship! Penny Nickel is the organizer/sponsor along with Jake and Sarah Wetzel and Jayne Isaacson, the two student leaders: Arlene Burns and Jane Andrews attempted to keep things together. We had 23 students on our venture and in the world of snow and ice!!