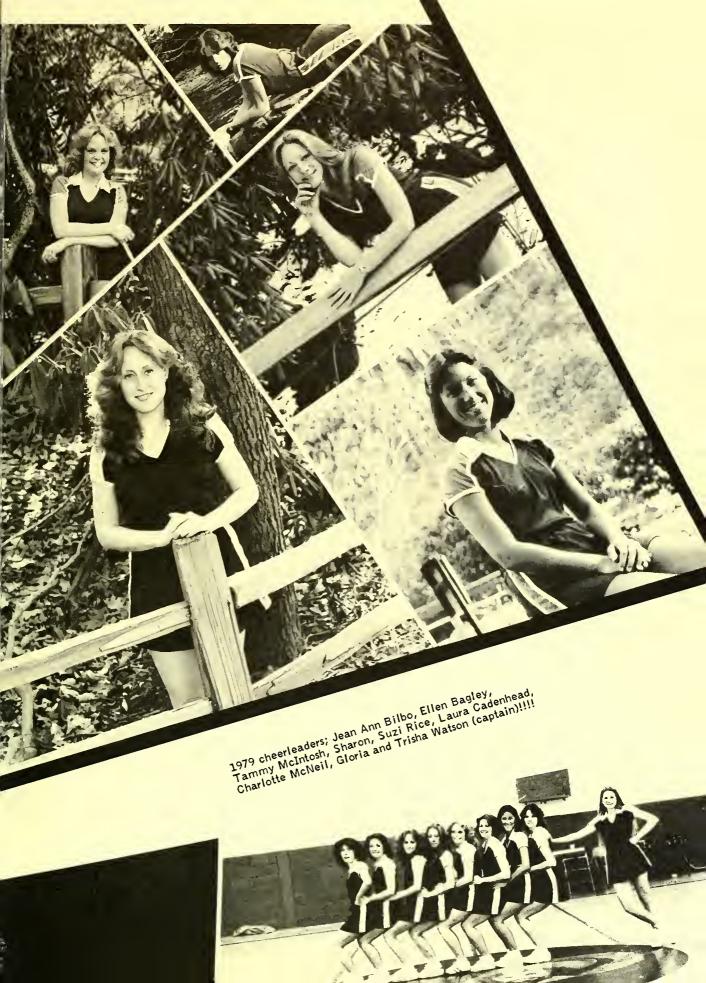

in, Elaine Furr, Elaine

Rolfsen

PHOTOGRAPHERS: Donna McFadden, Gary Richardson, Marc Snoddy, David Swinson, Terri Thomas, George White.

Alethia Staff

COVER DESIGN: MARTHA SCOTT

ADVISOR: MRS. ANDREWS

EDITOR IN CHIEF: DAVID TEAGUE, DAVID SWINSON

ADVISOR: DR. GRAY

NEWS EDITOR: Karl Peters, Editorial Editor: Kathy

Brake, Features Editor: Joe DeVries





Student Missions



Sign Language Club



Photography Club
Mr. Andy Andrews, Advisor

### College Choir



Mary Horner — Director

#### Handbell Choir



Charles Massey — Director





General Assembly





Director: Mary Horner
Jon Brown
Charles Wigington
Phil Anderton
Wayne Hayes
Bea Burton
Beth Zitzman
Jane Andrews
Missy Porter
Becky Rose
Katie Rouke
Julie Krouse



### Intramural Sports

















## SPORTS



















### SOCCER 1978



Coach: Norm Wilhelmi, Captain: Steve Foley
Front Row: M. Buhrmaster, C. Linkston, J. Edwards, S. Foley, W. Selman, R. Madsen
Second Row: W. Priebe, M. Owen, M. Snoddy, M. Shotwell, T. Thornton, W. Cameron, P. Long, A. Crawford,
C. Gruner and W. Redmond

"The outlook for next year is very promising. The Team will be a full-time Varsity Sport once again. I'm really interested to see how the team will perform for the new coach. I wish him and the team THE BEST OF LUCK."





















Women's Basketball Team 1978-79

Coach Jayne Isaacson
Captain Bonne Nache, Mgr. Lisa Lefler,
B. Buettel, S. Young, D. Koontz, M. Mullinax, R.
Freeman, Coach Isaacson, B. Nache, P. Koontz, D.
Lyalls, L. Williams, C. Laws, S. Fox

























BASKETBALL



1978-1979