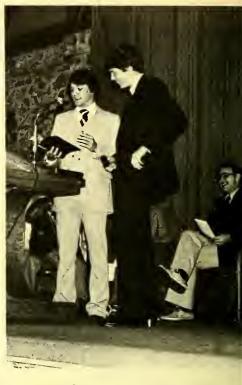

#### The Greybeard Players Present — The Spiral Staircase

Beth Eldridge

Elizabeth James

"D

o c"

K Í

h

h

S

0

h

D i r e c t 0 r

Eric Brem & Debra Rose

Matt Knapp & Lynn Holcombe