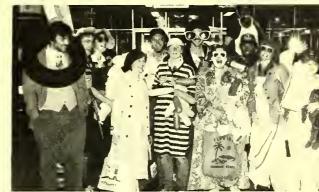

#### And — The Drunkard

Eric Brem & Debra Rose

Elizabeth van Dooren, Sally Nichols, Karu Smith

Can Can Gals

Wendy Williams, Kathy Ray, Tricia Watson, Susie Rice, Allison King, Ellen Crawford and Camille White