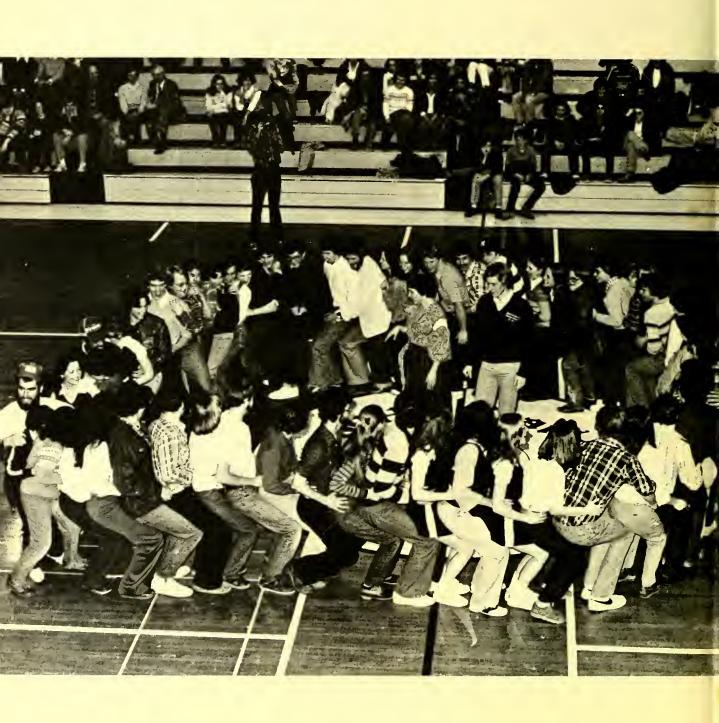

TAFF: Brenda Irwin, Elaine Furr, Elaine

Rolfsen

PHOTOGRAPHERS: Donna McFadden, Gary Richardson, Marc Snoddy, David Swinson, Terri Thomas, George White.

Alethia Staff

COVER DESIGN: MARTHA SCOTT

ADVISOR: MRS. ANDREWS

EDITOR IN CHIEF: DAVID TEAGUE, DAVID SWINSON

ADVISOR: DR. GRAY

NEWS EDITOR: Karl Peters, Editorial Editor: Kathy

Brake, Features Editor: Joe DeVries





Student Missions



Sign Language Club



Photography Club
Mr. Andy Andrews, Advisor

### College Choir



Mary Horner — Director

#### Handbell Choir



Charles Massey — Director





General Assembly





Director: Mary Horner
Jon Brown
Charles Wigington
Phil Anderton
Wayne Hayes
Bea Burton
Beth Zitzman
Jane Andrews
Missy Porter
Becky Rose
Katie Rouke
Julie Krouse



### Intramural Sports

















## SPORTS



















### SOCCER 1978



Coach: Norm Wilhelmi, Captain: Steve Foley
Front Row: M. Buhrmaster, C. Linkston, J. Edwards, S. Foley, W. Selman, R. Madsen
Second Row: W. Priebe, M. Owen, M. Snoddy, M. Shotwell, T. Thornton, W. Cameron, P. Long, A. Crawford,
C. Gruner and W. Redmond

"The outlook for next year is very promising. The Team will be a full-time Varsity Sport once again. I'm really interested to see how the team will perform for the new coach. I wish him and the team THE BEST OF LUCK."





















Women's Basketball Team 1978-79

Coach Jayne Isaacson
Captain Bonne Nache, Mgr. Lisa Lefler,
B. Buettel, S. Young, D. Koontz, M. Mullinax, R.
Freeman, Coach Isaacson, B. Nache, P. Koontz, D.
Lyalls, L. Williams, C. Laws, S. Fox

























BASKETBALL



197