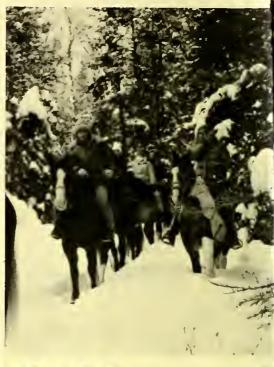

#### **Snow Camp**

SNOW CAMP is Montreat's ten day retreat to Wheaton's Honey Rock Camp in Upper Wisconsin. The trip includes about 60 hours of riding in the MAC bus, cross country skiing, downhill skiing, snow shoing, ice skating, broom ball, horse-back riding and great fellowship! Penny Nickel is the organizer/sponsor along with Jake and Sarah Wetzel and Jayne Isaacson, the two student leaders: Arlene Burns and Jane Andrews attempted to keep things together. We had 23 students on our venture and in the world of snow and ice!!