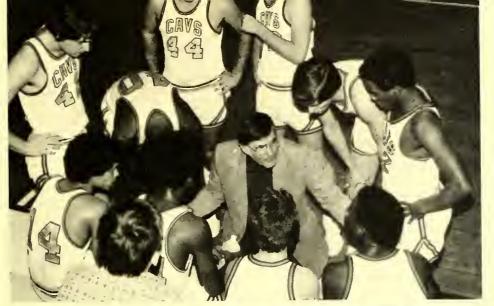

RTS



















### SOCCER 1978



Coach: Norm Wilhelmi, Captain: Steve Foley
Front Row: M. Buhrmaster, C. Linkston, J. Edwards, S. Foley, W. Selman, R. Madsen
Second Row: W. Priebe, M. Owen, M. Snoddy, M. Shotwell, T. Thornton, W. Cameron, P. Long, A. Crawford,
C. Gruner and W. Redmond

"The outlook for next year is very promising. The Team will be a full-time Varsity Sport once again. I'm really interested to see how the team will perform for the new coach. I wish him and the team THE BEST OF LUCK."





















Women's Basketball Team 1978-79

Coach Jayne Isaacson
Captain Bonne Nache, Mgr. Lisa Lefler,
B. Buettel, S. Young, D. Koontz, M. Mullinax, R.
Freeman, Coach Isaacson, B. Nache, P. Koontz, D.
Lyalls, L. Williams, C. Laws, S. Fox

























BASKETBALL



1978-1979









#### Baseball Team 1979

Front Row: Crabtree, Hunter, Diggs, Howard, Young, Sausedo, Binkley, Sprouse, J. Conner, Morrison, Ridenhour, Runion.

Second Row: McKinney, Lawing, Henson, Gailey, Bage, Mink, Elvington, Mark Wright, D. Wilson, D. Mitchell, Feimster.















Front Row: Lisa Lefler, Karen Raxter, Hollis Gunter, Bonne Nache Back Row: Coach Nickel, Charlotte McNeil, Linda King, Pam Koontz, Becky Stevens

WOMEN'S TENNIS TEAM 1979 Coach: Penny Nickel











MEN'S TENNIS TEAM 1979
Coach: Don King
Front Row: Kurt Staschke, Steve Garner and Allen Crawford
Back Row: Coach King, Pete Long, David Claridge, Jim Browning, Paul Kirkpatrick





































### TEACHER OF THE YEAR

Estelle Bru













# FACULTY











## STUFF