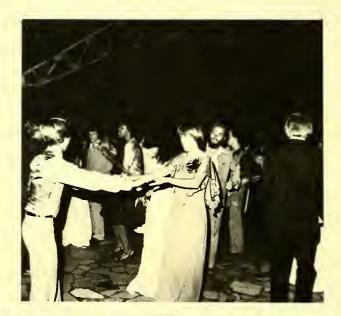

### HOMECOMING DANCE

QUEEN: MIRIAM TURNER

MAID: EDIE BEST

WENDY WILLIAMS TERRY THOMAS EDIE BEST DONNA OSBORNE ESTER RAMLOGAN MISSY PORTER

SUSIE TAYLOR
SALLY STERGIOS
MIRIAM TURNER
LESLIE MILLING
ANN GLENN
TRICIA WATSON