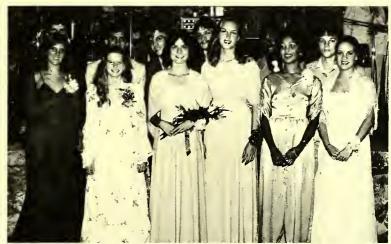

### HOMECOMING COURT 1978-1979

### HOMECOMING DANCE

QUEEN: MIRIAM TURNER

MAID: EDIE BEST

WENDY WILLIAMS TERRY THOMAS EDIE BEST DONNA OSBORNE ESTER RAMLOGAN MISSY PORTER

SUSIE TAYLOR
SALLY STERGIOS
MIRIAM TURNER
LESLIE MILLING
ANN GLENN
TRICIA WATSON