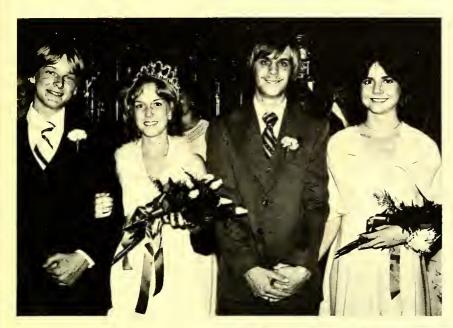

### HOMECOMING COURT 1978-1979

### HOMECOMING DANCE

QUEEN: MIRIAM TURNER

MAID: EDIE BEST

WENDY WILLIAMS TERRY THOMAS EDIE BEST DONNA OSBORNE ESTER RAMLOGAN MISSY PORTER

SUSIE TAYLOR
SALLY STERGIOS
MIRIAM TURNER
LESLIE MILLING
ANN GLENN
TRICIA WATSON