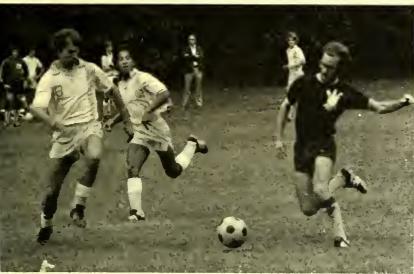

### SOCCER 1978

Coach: Norm Wilhelmi, Captain: Steve Foley
Front Row: M. Buhrmaster, C. Linkston, J. Edwards, S. Foley, W. Selman, R. Madsen
Second Row: W. Priebe, M. Owen, M. Snoddy, M. Shotwell, T. Thornton, W. Cameron, P. Long, A. Crawford,
C. Gruner and W. Redmond