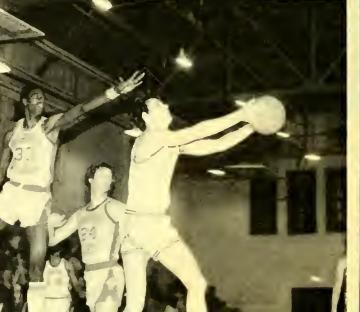

## SPORTS



















### SOCCER 1978



Coach: Norm Wilhelmi, Captain: Steve Foley
Front Row: M. Buhrmaster, C. Linkston, J. Edwards, S. Foley, W. Selman, R. Madsen
Second Row: W. Priebe, M. Owen, M. Snoddy, M. Shotwell, T. Thornton, W. Cameron, P. Long, A. Crawford,
C. Gruner and W. Redmond

"The outlook for next year is very promising. The Team will be a full-time Varsity Sport once again. I'm really interested to see how the team will perform for the new coach. I wish him and the team THE BEST OF LUCK."





















Women's Basketball Team 1978-79

Coach Jayne Isaacson
Captain Bonne Nache, Mgr. Lisa Lefler,
B. Buettel, S. Young, D. Koontz, M. Mullinax, R.
Freeman, Coach Isaacson, B. Nache, P. Koontz, D.
Lyalls, L. Williams, C. Laws, S. Fox

























BASKETBALL



1978-1979









#### Baseball Team 1979

Front Row: Crabtree, Hunter, Diggs, Howard, Young, Sausedo, Binkley, Sprouse, J. Conner, Morrison, Ridenhour, Runion.

Second Row: McKinney, Lawing, Henson, Gailey, Bage, Mink, Elvington, Mark Wright, D. Wilson, D. Mitchell, Feimster.















Front Row: Lisa Lefler, Karen Raxter, Hollis Gunter, Bonne Nache Back Row: Coach Nickel, Charlotte McNeil, Linda King, Pam Koontz, Becky Stevens

WOMEN'S TENNIS TEAM 1979 Coach: Penny Nickel











MEN'S TENNIS TEAM 1979
Coach: Don King
Front Row: Kurt Staschke, Steve Garner and Allen Crawford
Back Row: Coach King, Pete Long, David Claridge, Jim Browning, Paul Kirkpatrick





































### TEACHER OF THE YEAR

Estelle Bru













# FACULTY











##