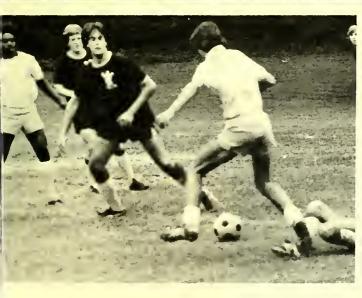

### SOCCER 1978

Coach: Norm Wilhelmi, Captain: Steve Foley
Front Row: M. Buhrmaster, C. Linkston, J. Edwards, S. Foley, W. Selman, R. Madsen
Second Row: W. Priebe, M. Owen, M. Snoddy, M. Shotwell, T. Thornton, W. Cameron, P. Long, A. Crawford,
C. Gruner and W. Redmond

"The outlook for next year is very promising. The Team will be a full-time Varsity Sport once again. I'm really interested to see how the team will perform for the new coach. I wish him and the team THE BEST OF LUCK."