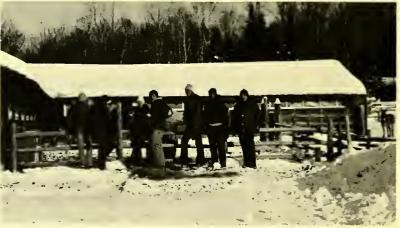

#### **Snow Camp**

SNOW CAMP is Montreat's ten day retreat to Wheaton's Honey Rock Camp in Upper Wisconsin. The trip includes about 60 hours of riding in the MAC bus, cross country skiing, downhill skiing, snow shoing, ice skating, broom ball, horse-back riding and great fellowship! Penny Nickel is the organizer/sponsor along with Jake and Sarah Wetzel and Jayne Isaacson, the two student leaders: Arlene Burns and Jane Andrews attempted to keep things together. We had 23 students on our venture and in the world of snow and ice!!