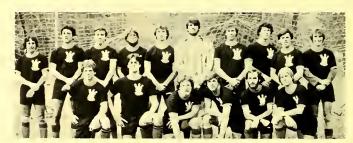

### SOCCER 1978

Coach: Norm Wilhelmi, Captain: Steve Foley
Front Row: M. Buhrmaster, C. Linkston, J. Edwards, S. Foley, W. Selman, R. Madsen
Second Row: W. Priebe, M. Owen, M. Snoddy, M. Shotwell, T. Thornton, W. Cameron, P. Long, A. Crawford,
C. Gruner and W. Redmond