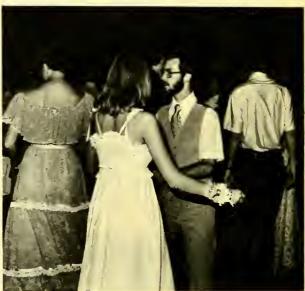

### HOMECOMING DANCE

QUEEN: MIRIAM TURNER

MAID: EDIE BEST

WENDY WILLIAMS TERRY THOMAS EDIE BEST DONNA OSBORNE ESTER RAMLOGAN MISSY PORTER

SUSIE TAYLOR
SALLY STERGIOS
MIRIAM TURNER
LESLIE MILLING
ANN GLENN
TRICIA WATSON