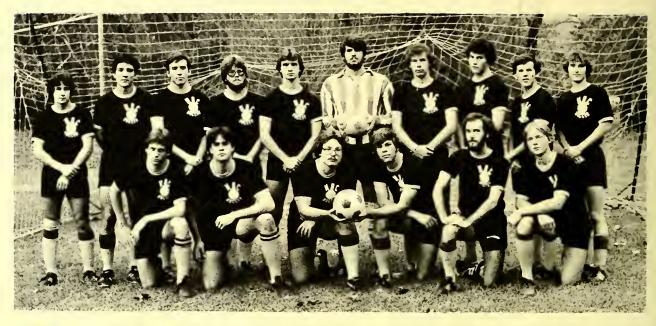

### SOCCER 1978

Coach: Norm Wilhelmi, Captain: Steve Foley
Front Row: M. Buhrmaster, C. Linkston, J. Edwards, S. Foley, W. Selman, R. Madsen
Second Row: W. Priebe, M. Owen, M. Snoddy, M. Shotwell, T. Thornton, W. Cameron, P. Long, A. Crawford,
C. Gruner and W. Redmond

"The outlook for next year is very promising. The Team will be a full-time Varsity Sport once again. I'm really interested to see how the team will perform for the new coach. I wish him and the team THE BEST OF LUCK."