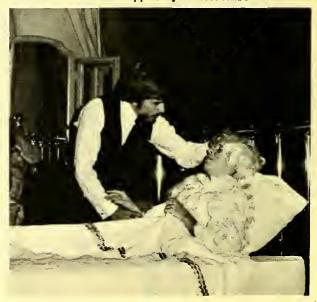

#### The Greybeard Players Present — The Spiral Staircase

Beth Eldridge

Elizabeth James

"D

o c"

K Í

h

h