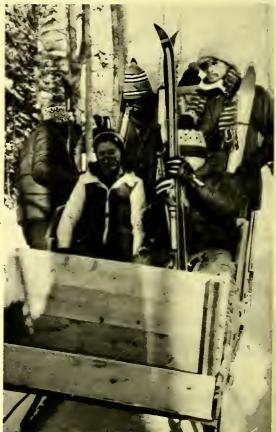

#### **Snow Camp**

SNOW CAMP is Montreat's ten day retreat to Wheaton's Honey Rock Camp in Upper Wisconsin. The trip includes about 60 hours of riding in the MAC bus, cross country skiing, downhill skiing, snow shoing, ice skating, broom ball, horse-back riding and great fellowship! Penny Nickel is the organizer/sponsor along with Jake and Sarah Wetzel and Jayne Isaacson, the two student leaders: Arlene Burns and Jane Andrews attempted to keep things together. We had 23 students on our venture and in the world of snow and ice!!