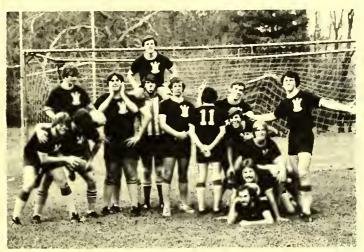

### SOCCER 1978

Coach: Norm Wilhelmi, Captain: Steve Foley
Front Row: M. Buhrmaster, C. Linkston, J. Edwards, S. Foley, W. Selman, R. Madsen
Second Row: W. Priebe, M. Owen, M. Snoddy, M. Shotwell, T. Thornton, W. Cameron, P. Long, A. Crawford,
C. Gruner and W. Redmond