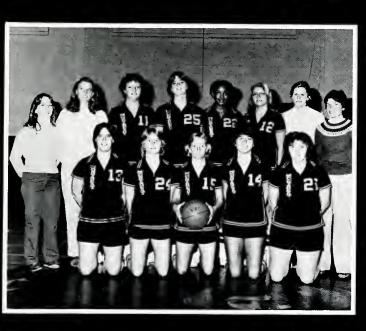

#### WOMEN'S BASKETBALL

Stephanie Zimmerman (Scorer) Ann Murphy (Statistician) Jackie Rogers Kim Clayton Sherry Waters Martha Piercy Lisa Forehand (Manager) Jan Gillean (Coach) Sally Stevenson Jeannie Pittman Susan Grindstaff Cindy Moore Debbie Coley