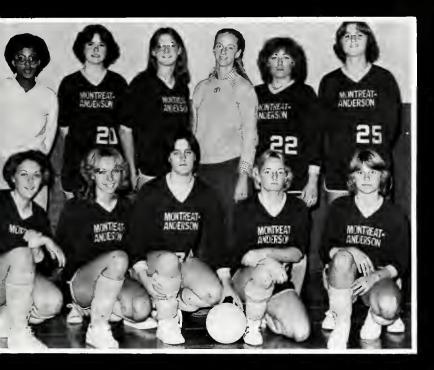

## VOLLEYBALL

Dee Evans
Lojuanna Blue
Angie Spargur
Penny Nickel, Coach
Beth Nichols
Kim Clayton
Susan Goforth
Nancy Edwards
Sally Stevenson
Susan Grindstaff
Jeannie Pittman

MEN'S BASKETBALL

Front Row: John Sanders David Wright Blake Staton Reggie Clark Bobby Crowder Bobby Turner Back Row: Coach Sziksai Craig Gaston Robin Poe Mark Abernethy Chuch McKinnen Marty McLellan Rob Mooneyham Keith McCauley