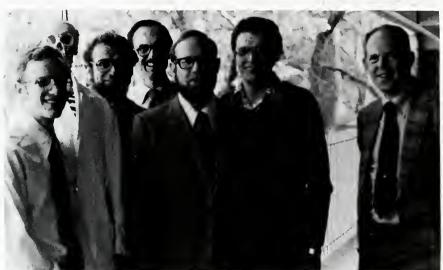

Library Staff: (L to R) Sue Gilkerson, Head Librarian; Elizabeth Pearson, Assistant Librarian; Nancy Bartlett, Secretary; Juanita Ivey, Technical Assistant.

Natural Science: (L to R) Paul Rothrock, Biology; Charles Massey, Mathematics; George Adams, Mathematics; Lloyd Davis, Physical Science; Gene Tagliarini, Mathematics; Lee Nelson, Biology.