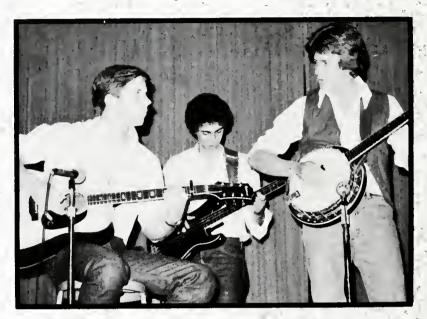

### TALENT AT MONTREAT

Since Montreat students have a lot of talent, the talent shows tend to be quite an outlet for talent filled individuals. At least three times a year, students are given this opportunity and it proves to be a time of great entertainment to the audiences.