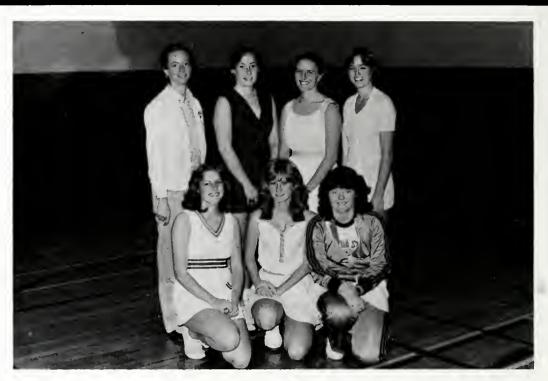

## VOLLEYBALL

Dee Evans
Lojuanna Blue
Angie Spargur
Penny Nickel, Coach
Beth Nichols
Kim Clayton
Susan Goforth
Nancy Edwards
Sally Stevenson
Susan Grindstaff
Jeannie Pittman

MEN'S BASKETBALL

Front Row: John Sanders David Wright Blake Staton Reggie Clark Bobby Crowder Bobby Turner Back Row: Coach Sziksai Craig Gaston Robin Poe Mark Abernethy Chuch McKinnen Marty McLellan Rob Mooneyham Keith McCauley

Stephanie Zimmerman (Scorer) Ann Murphy (Statistician) Jackie Rogers Kim Clayton Sherry Waters Martha Piercy Lisa Forehand (Manager) Jan Gillean (Coach) Sally Stevenson Jeannie Pittman Susan Grindstaff Cindy Moore Debbie Coley

#### WOMEN'S BASKETBALL