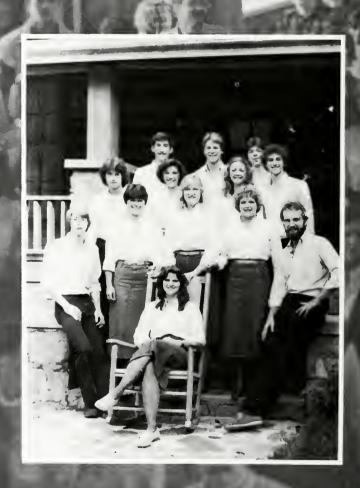

# MONTREAT-ANDERSON COLLEGE CHOIR

(L to R) Terry Teague, Lori Peacock, Karen McGee, Debbie Wilhelm, Mary Morgan, Bobby Turner, Merlin McLean, David Ownbey, Director Dr. Keener.

(L to R) Bonnie Walke, Lisa Hinson, Stephanie Ryan, Christie Yarbrough, Martha McClendon, Craig Bowden.

(L to R) Cathy Gray, Lisa Peters, Julie Raines, Robin O'Dell, Gigi Carlton, Kris Rogness, Don Evans, Karl Behrens, Steve Smith.