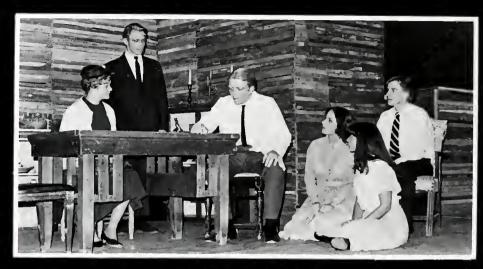

### THE GREYBEARD PLAYERS PRESENTS ... THE DIARY OF ANNE FRANK

### CAST

OTTO FRANK ... KEN SAUSEDO
MIEP ... TAMMY HOLLAR
MRS. VAN DAAN ... BONNIE WALKE
MR. VAN DAAN ... JIM STEVENS
PETER VAN DAAN ... TIMM DE LAPP
MRS. FRANK ... MARGARET ALLEN
MÄRGOT FRANK ... STEPHANIE RYAN
ANNE FRANK ... CINDY WESCOTT
MR. KRALER ... BRIAN O'HARA
MR. DUSSEL ... JOHN HOOPER
DIRECTED BY FRANCES TAMBOLI