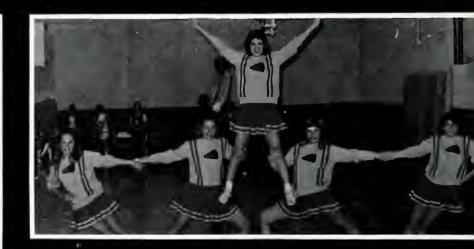

th
Nancy Edwards
Sally Stevenson
Susan Grindstaff
Jeannie Pittman







MEN'S BASKETBALL







Front Row: John Sanders David Wright Blake Staton Reggie Clark Bobby Crowder Bobby Turner Back Row: Coach Sziksai Craig Gaston Robin Poe Mark Abernethy Chuch McKinnen Marty McLellan Rob Mooneyham Keith McCauley



Stephanie Zimmerman (Scorer) Ann Murphy (Statistician) Jackie Rogers Kim Clayton Sherry Waters Martha Piercy Lisa Forehand (Manager) Jan Gillean (Coach) Sally Stevenson Jeannie Pittman Susan Grindstaff Cindy Moore Debbie Coley

#### WOMEN'S BASKETBALL









# WOMAN'S TENNIS



Penny Nickel, Coach Leigh Ann Fisher Ann Murphy Lisa Peters Melinda Hendricks Kelly Carpenter Kathy Smith







HAVING FUN









Teresa Keyes Laura Bass Robin O'Dell Karen Haas, Captain Ellen Crawford







# **BASEBALL**



Mark Weidemaier Roger Shelton Alvis Rogers Jeff Babcock David Riddle Nelson Riddle Billy Lawson Benny Wimpy Jim Geiger Steve Harwood Leo Kocher Kelly Bagwell Kimsey Koster Mark Wright Ed Poole Steve Harris Donny Greggs Rex Smith Richard Brooks Steve Green Kenny Story Terry Gossett













# SPORTS WORLD









#### MEMORIES ARE TREASURES OF THE HEART

All the treasures of the kings
and all the gold on earth
Could not begin to equal
what our memories are worth.
Remembering together-times
can warm a lonely day.
And thoughts of summer afternoons
take winter's chill away.
-Amanda Bradley



## *INDEX*

Abernathy, Mark Adams, Anna Adkinson, Jay Allan, Bonnie Allan, Margaret Allan, Sandra Alliman, Jeanne Almeida, Craig Anderson, Libby Atwell, Donna Ault, Julie Averet