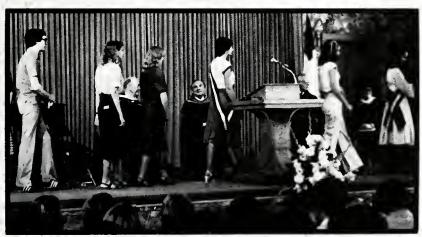

#### WHO'S WHO

These MAC students were named to the Who's Who of Junior Colleges this year: (L to R) Sarah Howell, Cathy Bush, Martha Neville, Laura Fisher, Bill Clarke, Mike Kuhn, and Hal Boehm. Not pictured: Ann Murphy.

The following students became the new members of the PTK honor society. They are: Kate Garvy, Robin O'Dell, Hal Boehm, Bobby Stone, Teresa Goodson, Polly Benson and Jean Gunter.

NEW PTK MEMBERS