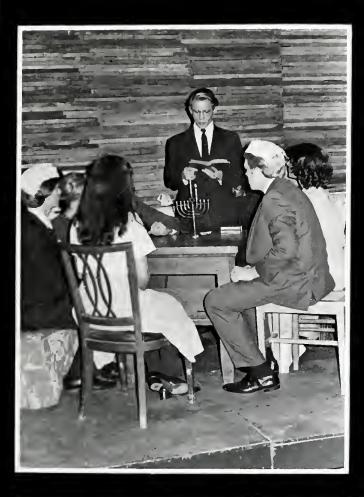

### THE GREYBEARD PLAYERS PRESENTS ... THE DIARY OF ANNE FRANK

### CAST

OTTO FRANK ... KEN SAUSEDO
MIEP ... TAMMY HOLLAR
MRS. VAN DAAN ... BONNIE WALKE
MR. VAN DAAN ... JIM STEVENS
PETER VAN DAAN ... TIMM DE LAPP
MRS. FRANK ... MARGARET ALLEN
MÄRGOT FRANK ... STEPHANIE RYAN
ANNE FRANK ... CINDY WESCOTT
MR. KRALER ... BRIAN O'HARA
MR. DUSSEL ... JOHN HOOPER
DIRECTED BY FRANCES TAMBOLI