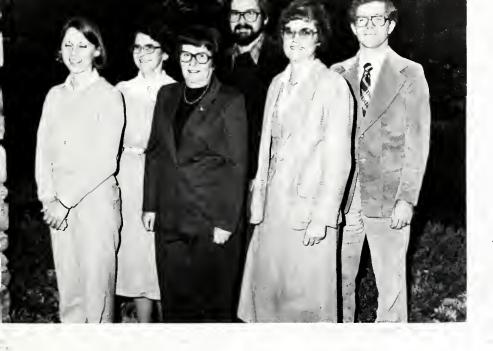

Betty Ferrell Assistant to Academic Dean

Nancy Rosell Secretary of Student Affairs

Lenore Saunders Registrar

Carol Nix Secretary to Registrar

Betty Ferrell Assistant to Academic Dean

Business: Walker Hall, Treasurer; Carl McIntosh, Accountant; Mae Clements, Secretary; Betty Mullikin, Accountant; Anita Nanney, Accountant.