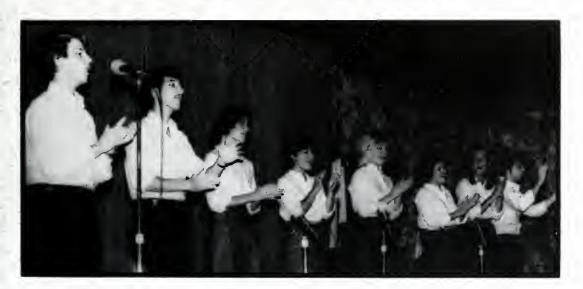

### TALENT AT MONTREAT

Since Montreat students have a lot of talent, the talent shows tend to be quite an outlet for talent filled individuals. At least three times a year, students are given this opportunity and it proves to be a time of great entertainment to the audiences.