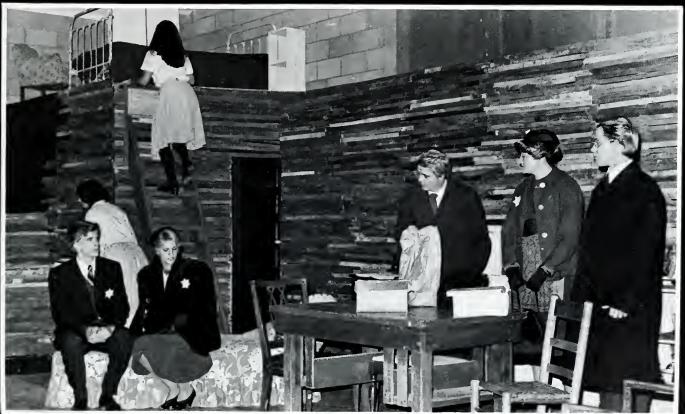

### THE GREYBEARD PLAYERS PRESENTS ... THE DIARY OF ANNE FRANK

### CAST

OTTO FRANK ... KEN SAUSEDO
MIEP ... TAMMY HOLLAR
MRS. VAN DAAN ... BONNIE WALKE
MR. VAN DAAN ... JIM STEVENS
PETER VAN DAAN ... TIMM DE LAPP
MRS. FRANK ... MARGARET ALLEN
MÄRGOT FRANK ... STEPHANIE RYAN
ANNE FRANK ... CINDY WESCOTT
MR. KRALER ... BRIAN O'HARA
MR. DUSSEL ... JOHN HOOPER
DIRECTED BY FRANCES TAMBOLI