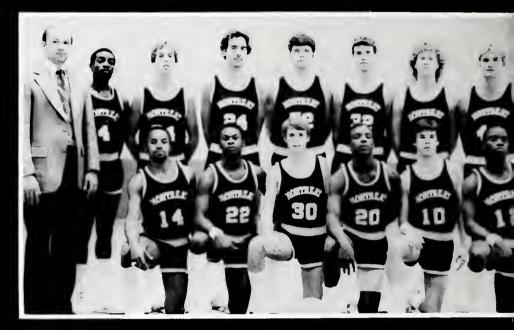

## VOLLEYBALL

Dee Evans
Lojuanna Blue
Angie Spargur
Penny Nickel, Coach
Beth Nichols
Kim Clayton
Susan Goforth
Nancy Edwards
Sally Stevenson
Susan Grindstaff
Jeannie Pittman

MEN'S BASKETBALL

Front Row: John Sanders David Wright Blake Staton Reggie Clark Bobby Crowder Bobby Turner Back Row: Coach Sziksai Craig Gaston Robin Poe Mark Abernethy Chuch McKinnen Marty McLellan Rob Mooneyham Keith McCauley