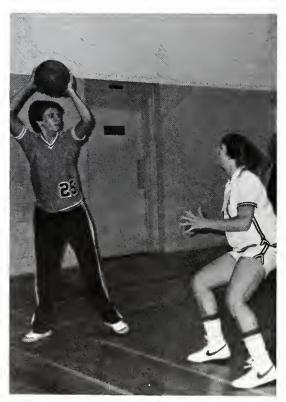

#### WOMEN'S BASKETBALL

Karen Craft, Lisa Daniels, Penzy Penzkofer, Sherri Dennis, Pam Jones, Shannon Fischer, Lisa Timmons, Jennifer McClure, Kathleen Hendricks, Diane Conover, Manager/Scorekeeper, Anne Gant, Coach

## WOMEN'S VOLLEYBALL

Cindy Graham
Sara Houser
April Irving
Gina LaBello
Jennifer McClure
Diane Ousley
Denise Penzkofer
Lisa Timmons
Diane Conover, Manager
Sherri Dennis, Scorekeeper
Anne Gant, Coach