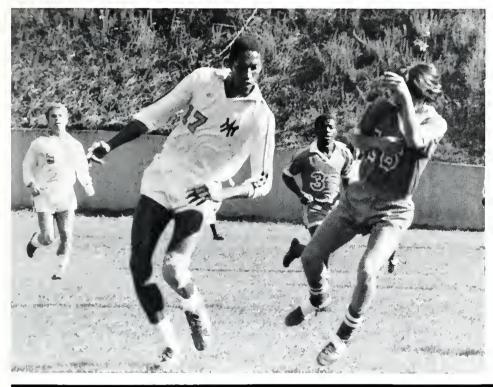

#### 1982 SOCCER

#### Soccer Games 1982

| MAC | 3  | Milligan          | 0       |
|-----|----|-------------------|---------|
| MAC | 11 | USC Lancaster     | 1       |
| MAC | 3  | East Coast Bible  | 0       |
| MAC | 4  | Milligan          | 1       |
| MAC | 0  | Brevard           | 5       |
| MAC | 1  | WCU (JV)          | 3       |
| MAC | 2  | Spartanburg Meth. | 5 (OT)  |
| MAC | 3  | East Coast Bible  | 0       |
| MAC | 4  | Piedmont Bible    | 3       |
| MAC | 4  | Anderson          | 0       |
| MAC | 2  | Spartanburg Meth. | 5       |
|     |    | Southern Meth.    | forfeit |
| MAC | 0  | Brevard           | 3       |
| MAC | 1  | King              | 3       |
| MAC | 4  | Anderson          | 0       |

9 wins 6 losses

Rocky Carter
Scott Cox
Russ DeLong
Paul Farr
Scott Farrington
Steve Fredrickson
Hiroshi Itoh
Sammy Johnston
Tony Mensah
David Moore
Art Olivares
Terry Rudolph
Minor Taylor
George Ubing
John Van Dyke
Tesfalem Zeray
Carl Heinemann, Manager
Jim Keely, Trainer
Brian Pillsbury, Coach
Chuck Hood, Assistant Coach