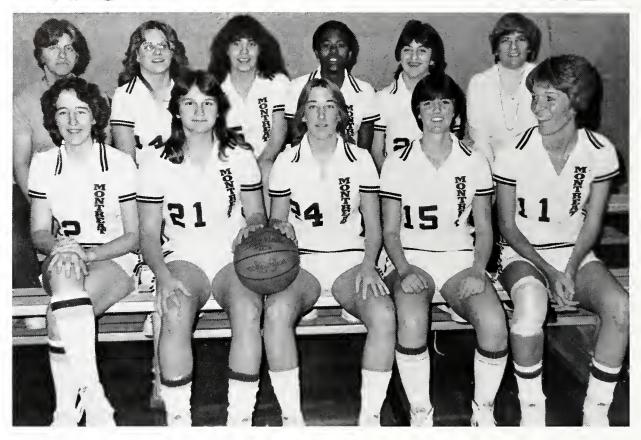

#### WOMEN'S BASKETBALL

Karen Craft, Lisa Daniels, Penzy Penzkofer, Sherri Dennis, Pam Jones, Shannon Fischer, Lisa Timmons, Jennifer McClure, Kathleen Hendricks, Diane Conover, Manager/Scorekeeper, Anne Gant, Coach