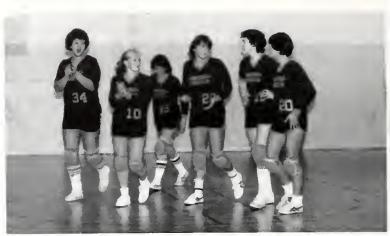

#### WOMEN'S BASKETBALL

Karen Craft, Lisa Daniels, Penzy Penzkofer, Sherri Dennis, Pam Jones, Shannon Fischer, Lisa Timmons, Jennifer McClure, Kathleen Hendricks, Diane Conover, Manager/Scorekeeper, Anne Gant, Coach

## WOMEN'S VOLLEYBALL

Cindy Graham
Sara Houser
April Irving
Gina LaBello
Jennifer McClure
Diane Ousley
Denise Penzkofer
Lisa Timmons
Diane Conover, Manager
Sherri Dennis, Scorekeeper
Anne Gant, Coach