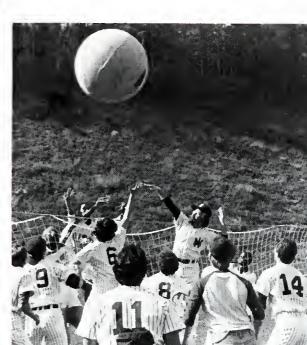

#### 1982 SOCCER

#### Soccer Games 1982

| MAC | 3  | Milligan          | 0       |
|-----|----|-------------------|---------|
| MAC | 11 | USC Lancaster     | 1       |
| MAC | 3  | East Coast Bible  | 0       |
| MAC | 4  | Milligan          | 1       |
| MAC | 0  | Brevard           | 5       |
| MAC | 1  | WCU (JV)          | 3       |
| MAC | 2  | Spartanburg Meth. | 5 (OT)  |
| MAC | 3  | East Coast Bible  | 0       |
| MAC | 4  | Piedmont Bible    | 3       |
| MAC | 4  | Anderson          | 0       |
| MAC | 2  | Spartanburg Meth. | 5       |
|     |    | Southern Meth.    | forfeit |
| MAC | 0  | Brevard           | 3       |
| MAC | 1  | King              | 3       |
| MAC | 4  | Anderson          | 0       |

9 wins 6 losses

Rocky Carter
Scott Cox
Russ DeLong
Paul Farr
Scott Farrington
Steve Fredrickson
Hiroshi Itoh
Sammy Johnston
Tony Mensah
David Moore
Art Olivares
Terry Rudolph
Minor Taylor
George Ubing
John Van Dyke
Tesfalem Zeray
Carl Heinemann, Manager
Jim Keely, Trainer
Brian Pillsbury, Coach
Chuck Hood, Assistant Coach