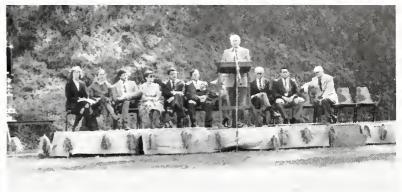

#### NEWELL ATHLETIC FIELD DEDICATION

In response to a dream for many years by many people the Trustees pledged and contributed the necessary funds to construct a new field for intramurals, physical education, Soccer and Baseball. On Oct. 21, 1982, The Board of Trustees, Faculty, Staff, Students and Visitors gathered on the field to dedicate it and name it for the Norris Newell Family. As Mr. Newell, A Board Member for many years, has maintained a concern for this project from its inception and has been a vital force in the campaign to fund and complete it. We greatly appreciate this beautiful new facility on our campus.