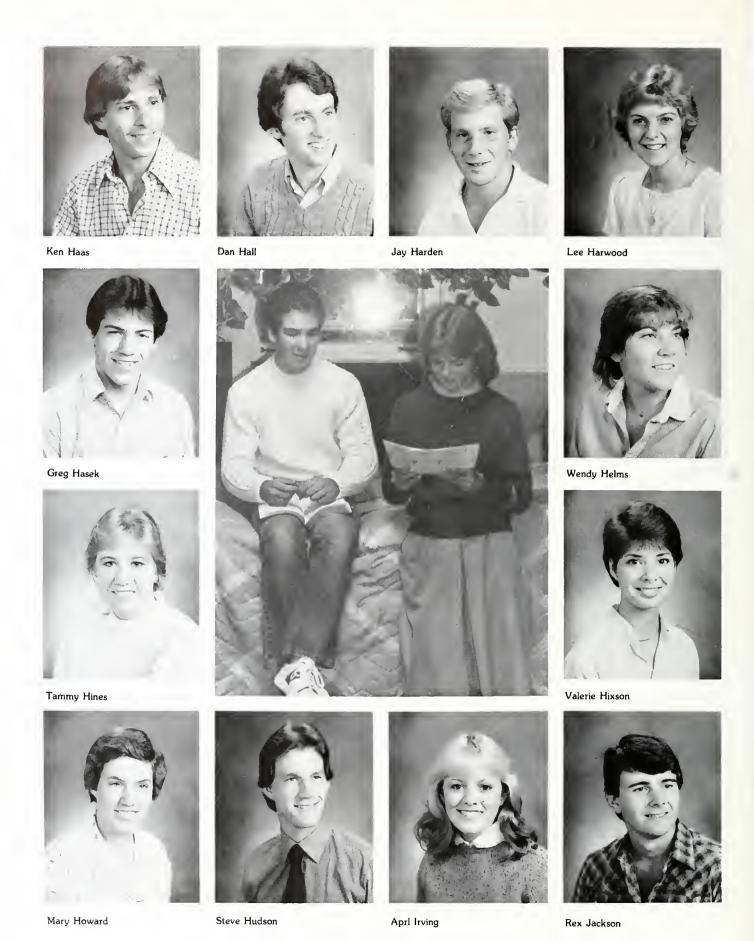

John Langston Mike Peek Steve Jones Dan Pearson Mark Hunsucker John Padgett Alvin Tolbert Derrek Graham Rimpson Duffy Paul Farr James Johnson Tim Clonch Darryl Robbs Jeff Wilson Managers and scorekeepers: Beth Berry Carmen Davis Michelle Lester Jack Cox, Manager Jim Sziksai, Coach

#### MEN'S

# BASKETBALL