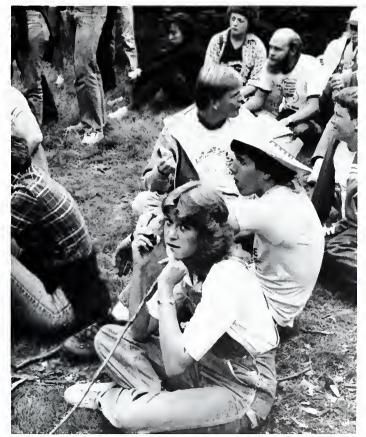

#### **HOMECOMING 1982**

### SOPHOMORE CANDIDATES

Kim Switzer Eadie Shawver Holly Manry Eve Geer Vicki Cromwell Janet Bickett

Freshmen Candidates Karen Wilkerson Jackie Outlaw Sarah Horne Dee Fisher Allison Bell

Dancer June Fennelly and etc.

1981 Queen Pam Jones crowns 1982 Queen Kim Switzer

Sarah Horne, Maid of Honor

Queen Kim and Maid Sarah