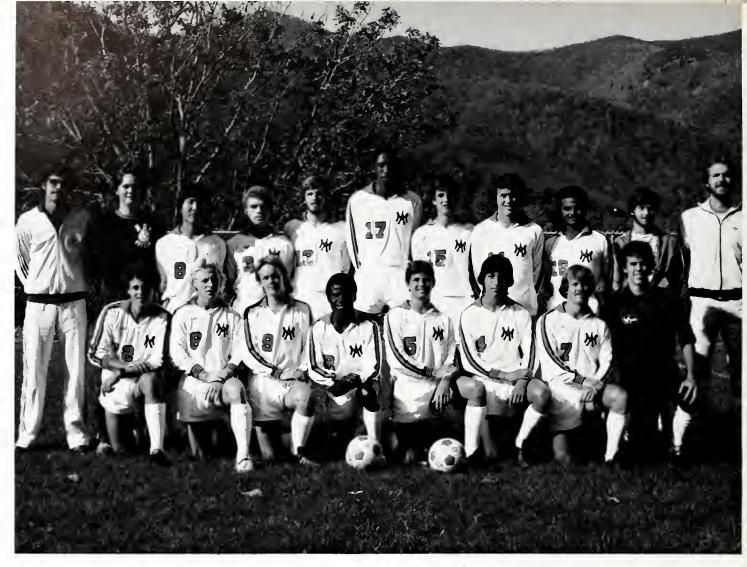

#### 1982 SOCCER

9 wins 6 losses

Rocky Carter
Scott Cox
Russ DeLong
Paul Farr
Scott Farrington
Steve Fredrickson
Hiroshi Itoh
Sammy Johnston
Tony Mensah
David Moore
Art Olivares
Terry Rudolph
Minor Taylor
George Ubing
John Van Dyke
Tesfalem Zeray
Carl Heinemann, Manager
Jim Keely, Trainer
Brian Pillsbury, Coach
Chuck Hood, Assistant Coach