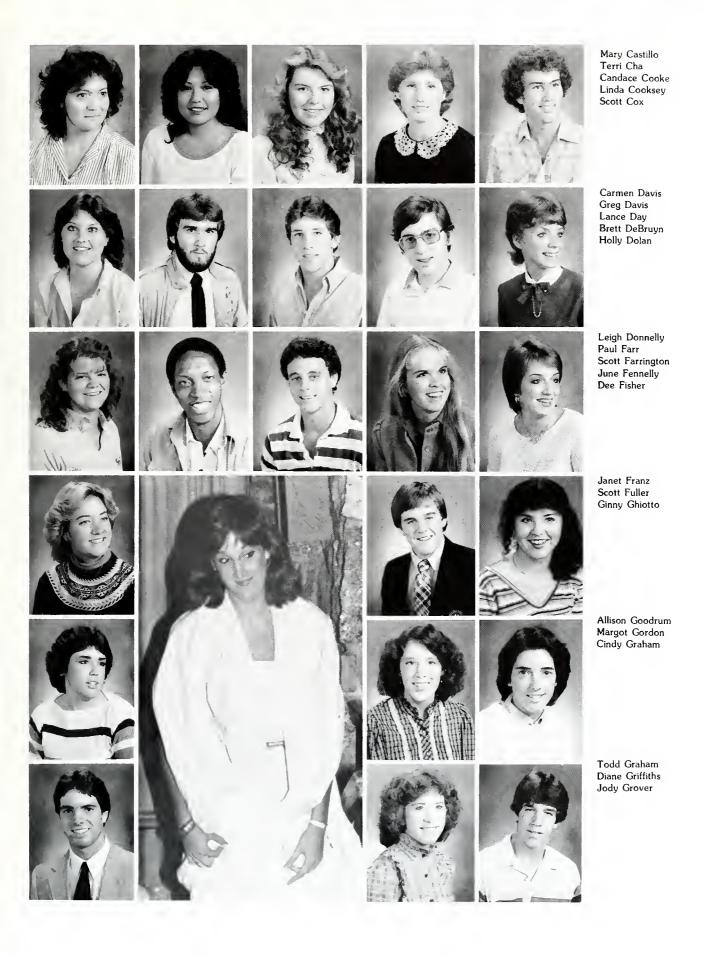

# Sophomores

Jean Albergotti

Linda Austin

Kay Banks

Beth Berry

Janet Bickett

Karen Blankenship

Cindy Boatwright

Connie Brannon

Harriet Brown

Annette Buchanan

Susan Burgess

Don Bush

Kevin Caldwell

Jane Cameron

Norman Carter

Young-Ho Chung

Jack Cox

Karen Craft

Gray Creech

Lisa Daniels

Russ DeLong

Scott DiSalvo

Jim Dixon

Matt Donkin

Jody Dorrell

Mark Dorsey

Ben Dowling

Cindy Drake

Debbie Dunn-Rankin

Chris Durrance

Roger Earp

Robert Elliott

Julie Etua

Trisha Fairchild

Brett Ferguson

Diane Folson

Cathy Franklin

Steve Fredrickson

Linda Fross

Brian Fuller

Jeff Gandy

Amy Garrett

Eve Geer

Kevin Gheen

Ed Griffith

Angela Gusman

Jane Gifford

Sharon Griffin

David Jenkins

Joe Kennedy

Beth Kerr

Kathy Kinkead

Kim Knight

Ed Ladd

Lorna Lanning

Donna Laughinghouse

Pam Long

Beverly Lytle

Donna Lewis

Tammy Lindsay

Holly Manry

Elisa McCrite

Helen Meek

Teresa Myers

Dave Moore

Deborah Murray

Sherri Newsom

Tommy Nichols

Lee Owen

Mark Ownbey

Jim Oxford

Janet Page

Jeff Parker

Anna Parks

Denise Penzkofer

Trey Phillips

Amy Philp

Theresa Plemmons

Lisa Rabon

Karen Robinson

Tripp Rogers

Liese Rohr

Kathy Sanborn

Shawna Sharpe

Eadie Shawver

Janet Shockey

Lynn Shook

Browne Simrill

Ben Smith

Mark Starnes

Sally Stewart

Bill Stroupe

Kim Switzer

Catherine Taylor

Minor Taylor

Susan Teague

Richard Thwaites

Amy Tierney

Todd Vance

Jay Watson

Mike Yarbrough

Kerry Younts