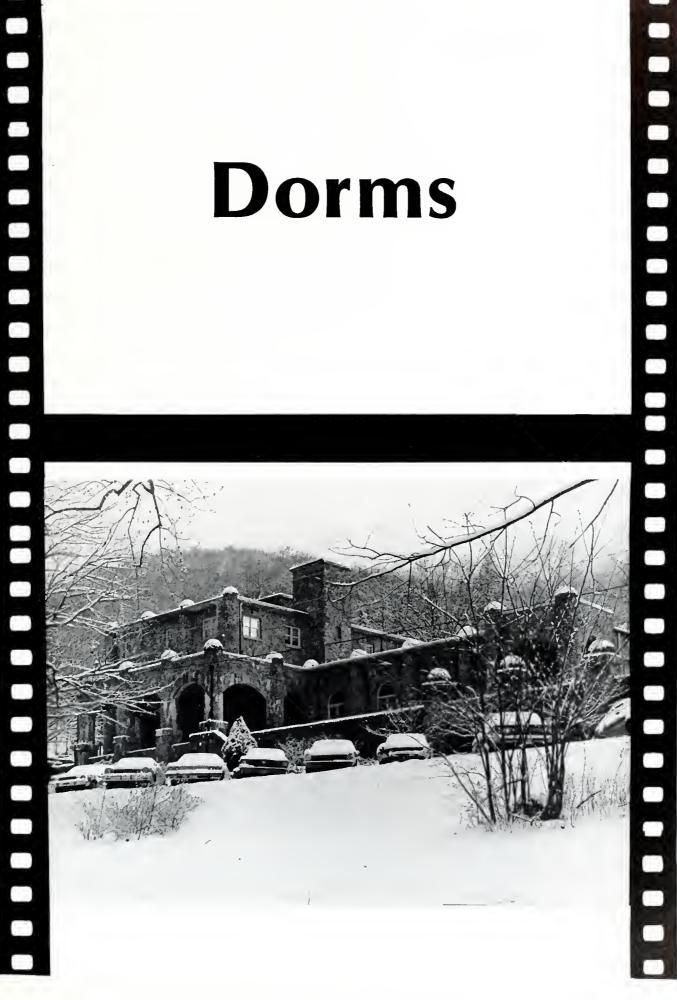

LL ATHLETIC FIELD DEDICATION

In response to a dream for many years by many people the Trustees pledged and contributed the necessary funds to construct a new field for intramurals, physical education, Soccer and Baseball. On Oct. 21, 1982, The Board of Trustees, Faculty, Staff, Students and Visitors gathered on the field to dedicate it and name it for the Norris Newell Family. As Mr. Newell, A Board Member for many years, has maintained a concern for this project from its inception and has been a vital force in the campaign to fund and complete it. We greatly appreciate this beautiful new facility on our campus.





# C H E E RLEADERS

MAC
C
H
E
R
L





Wendy Zimmerman, Amy Garrett, Captain, Janet Bickett, Dona DePriest, Lisa Welsh















I N T R

**AMURALS** 



### **Dorms**



# GROSECLOSE

Head Resident — Julia Roberts President — Kim Knight Resident Hall Assistants — Jean Albergotti and Helen Meek





Top — First and second floor Middle — Third floor





#### **McGREGOR**

Head Resident — Libby Bagwell President — Holly Manry Resident Hall Assistants — Eve Geer, Janet Shockey, and Susan Teague







Head Resident and Resident Hall Assistants

 $\mathsf{Top}\ -\ \mathsf{First}\ \mathsf{floor}$ 

Middle - Second floor

#### **MA-HALL**

Head Resident — Sally Bixler President — Kay Banks Resident Hall Assisants — Cindy Boatwright, Vickie Cromwell, Sharon Griffin, Theresa Plemmons, Karen Robinson, Len Shook, Kim Switzer, and Kerry Younts.



Top — Head Resident and Resident Hall Assistants Middle Left — Second floor Middle right — Third floor Lower left — Fou