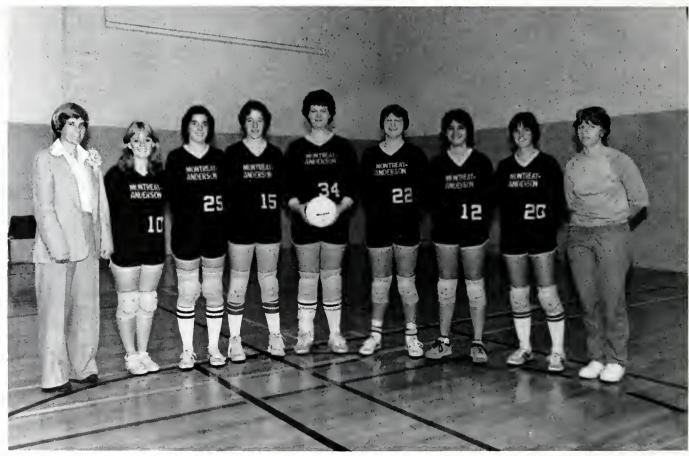

## WOMEN'S VOLLEYBALL

Cindy Graham
Sara Houser
April Irving
Gina LaBello
Jennifer McClure
Diane Ousley
Denise Penzkofer
Lisa Timmons
Diane Conover, Manager
Sherri Dennis, Scorekeeper
Anne Gant, Coach