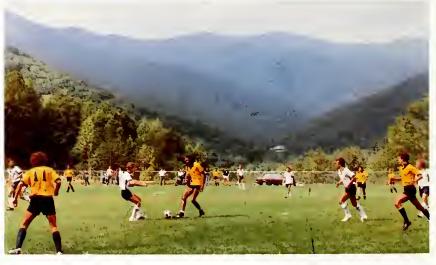

#### 1982 SOCCER

#### Soccer Games 1982

| MAC | 3  | Milligan          | 0       |
|-----|----|-------------------|---------|
| MAC | 11 | USC Lancaster     | 1       |
| MAC | 3  | East Coast Bible  | 0       |
| MAC | 4  | Milligan          | 1       |
| MAC | 0  | Brevard           | 5       |
| MAC | 1  | WCU (JV)          | 3       |
| MAC | 2  | Spartanburg Meth. | 5 (OT)  |
| MAC | 3  | East Coast Bible  | 0       |
| MAC | 4  | Piedmont Bible    | 3       |
| MAC | 4  | Anderson          | 0       |
| MAC | 2  | Spartanburg Meth. | 5       |
|     |    | Southern Meth.    | forfeit |
| MAC | 0  | Brevard           | 3       |
| MAC | 1  | King              | 3       |
| MAC | 4  | Anderson          | 0       |

9 wins 6 losses

Rocky Carter
Scott Cox
Russ DeLong
Paul Farr
Scott Farrington
Steve Fredrickson
Hiroshi Itoh
Sammy Johnston
Tony Mensah
David Moore
Art Olivares
Terry Rudolph
Minor Taylor
George Ubing
John Van Dyke
Tesfalem Zeray
Carl Heinemann, Manager
Jim Keely, Trainer
Brian Pillsbury, Coach
Chuck Hood, Assistant Coach