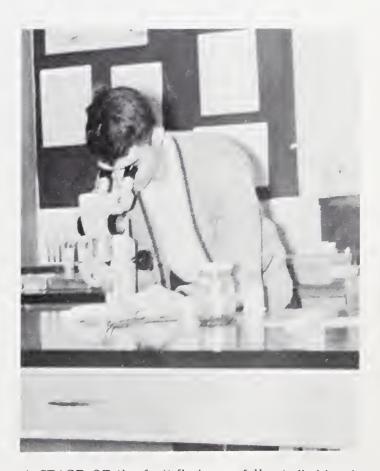

ORS SHOW APPRECIATION for theatrical services rendered by Doctor Lewis Bolin during SOUTH PACIFIC production.





new era.



Classroom Activities



#### Math And Science -



C.L. RAMEY and Debbie Moore find working geometry amusing.



JOHN TESH AND Jay Vogler combine knowledge in solving trig problems.



DIANNE LAWRENCE, NORA Laws, Mike Lovill, and David Poole are challenged by problems in Algebra III.



CATHY CHILTON RECEIVES assistance in programmed geometry from Sarah Jessup.

#### Suide To The Future



MRS. HAMILTON INSTRUCTS Ricky Sutphin, Wilburn Reeves, and Gene Rees on the use of a microscope.

MR. FANNON OVERSEES a chemistry experiment by Sarah Joyner and Nora Lynn Laws.



BOBBY BRADLEY EXPLAINS rotation of the planets to Daphne Quesinberry in advanced physical science.



# Banguages Stimulate Interest In



SARAH JESSUP, HARRY Robertson and Frances Woltz illustrate their English V studies with a bulletin board.



STEVE FORREST AMUSES English III class with witty discussion.



PAUL INMAN PONDERS over difficult English assignment.



LOUIS TAYLOR DELIVERS speech during Public Speaking class as other students criticize his style.



SPANISH IV ANALYZES Spanish literature.

# Home And Foreign Cultures



BILL McHONE DECLARES Caesar dead in Latin classroom production.



PAUL HIATT LOOKS over his farm down South as he participates in Spanish exercise.



"JULIUS" WOLTZ AND "Brutus" Connolly are attended by their hand maidens in their make-believe Roman home.

#### Social Science And Interest Courses



BETH ALLRED AND Gary Brinkley instruct the class during