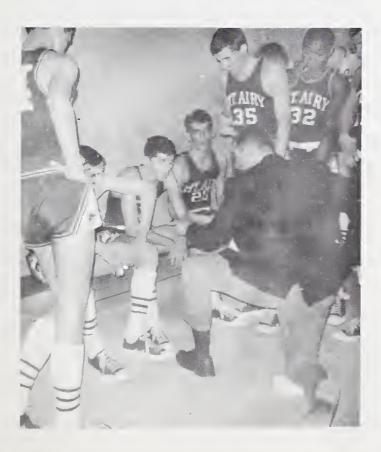

#### Seniors Lead Bears To First Conference

JOHN TESH Fullback

STEVE TALLEY
Guard

RONNIE KIRKMAN Linebacker

1966 FC