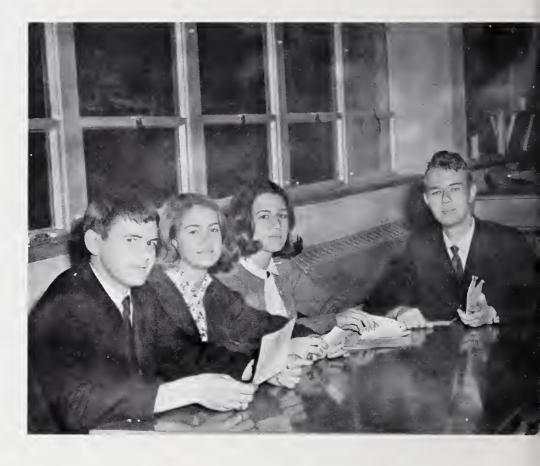

#### Webb Guides 1967 Junior Class

JUNIOR CLASS OFFICERS: (From left to right) Benny Towe, secretary; Deenie Johnson, vice-president; Tanya Blackmon, treasurer; Andy Webb, president.

Cheryl Ables Dianne Adams Vicki Adams Carolyn Allen