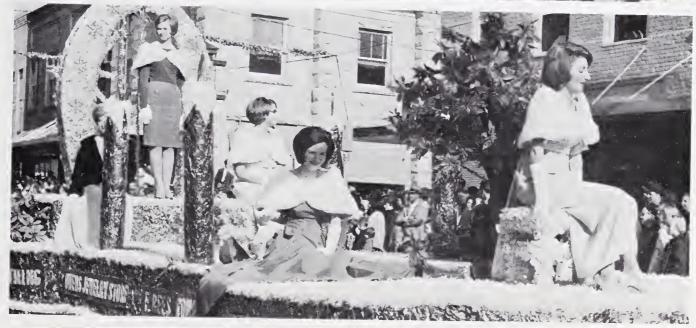

### Rees Heads '67 Senior Class

SENIOR CLASS OFFICERS; (from top to bottom) Sarah Wine, treasurer; John Wells, secretary; Alan Connolly, vice-president; John Rees, president.

Class of '67

"GOING our way?"