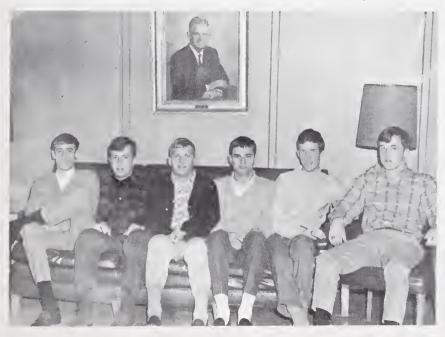

### Rees Heads '67 Senior Class

SENIOR CLASS OFFICERS; (from top to bottom) Sarah Wine, treasurer; John Wells, secretary; Alan Connolly, vice-president; John Rees, president.

Class of '67

"GOING our way?"