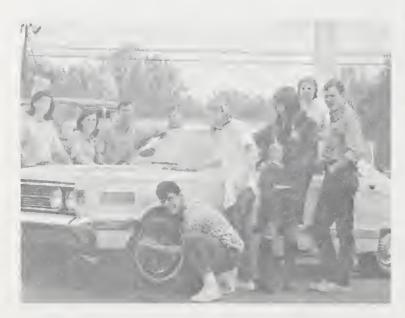

DORIS GUNNELL CAROL HAWKS

HAZEL GWYN LINDA HAYNES

SARA GWYN BETH HAZEL

FRANKIE HALL CYNTHIA HELTON

CAROL HAMBLIN PAM HENNIS

LIZA HENRY LINDA HIATT DEBBIE HUTCHENS

BRENDA INMAN JEAN INMAN JUDY INSCORE

Rodney and Harry emerge victorious after a "rough" week of campaigning.