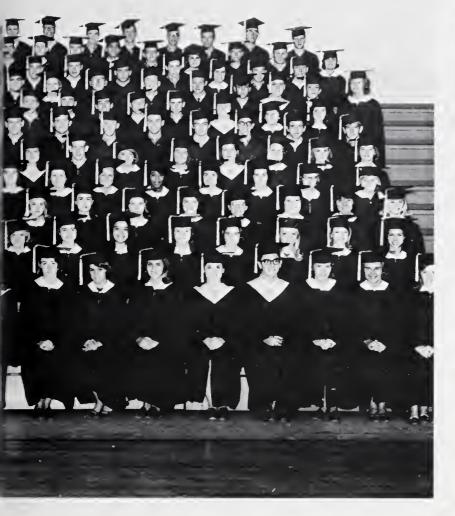

### Rees Heads '67 Senior Class

SENIOR CLASS OFFICERS; (from top to bottom) Sarah Wine, treasurer; John Wells, secretary; Alan Connolly, vice-president; John Rees, president.

Class of '67

"GOING our way?"

CATHY CHILTON JERRI COX

PAT CONRAD RAMONA DURHAM

Class of '67

GLORIA DYSON VICKI FOX

JUDY EASTER SANDRA GILLEY

JUDY EDWARDS BERTIE GOINS

BECKY ELDRIDGE PATRICIA GREEN

KAREN FOUST SARAH GREEN