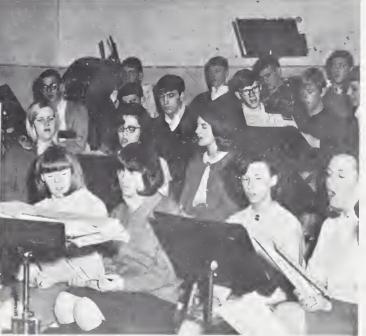

in Spanish exercise.



"JULIUS" WOLTZ AND "Brutus" Connolly are attended by their hand maidens in their make-believe Roman home.

#### Social Science And Interest Courses



BETH ALLRED AND Gary Brinkley instruct the class during world history.



CHATHAM OLIVE, JOAN Still, Bryan Goad, Allen George, John Rees, and Donise Ayers are busy researchers for Modern European History.



COACH GIBBS LECTURES to his U.S. history.



ROBERTA MARTIN, JOYCE Samuel, and Rossie George are attentive as Mr. Parsons points out a location in geography.

#### Provide Fulfillment For Students



ROGER GREEN DISPLAYS his talents in art.



GINNY BOOKER, KITTY Pendleton, and Ricky Jester combine skill and beauty in art projects.



THE BAND WARMS up by practicing "On Mount Airy", our school theme song.  $\,$ 



MEMBERS OF THE chorus tune up.

# On-The-Job Experience



ROBERT WOODSON PROUDLY displays the tools of his trade.



ALLEN CRUISE SHOWS off his muscles.



I.C.T.



BRUCE AYERS ENJOYS the art of milk-shake making.

# Aids D. E. And J. C. J. Students



CLASS



JOHNNY SIMMONS HELPS display toys.



DAN VOGLER AND Larry Gunnell work on machinery.



BOYS IN P.E. enjoy basketball.

#### Commercial Courses And Home &c.



RHONDA ASHBURN, VIVIAN Brannock, and Treva Gates learn to can in Home Economics.



GIRLS' HOME EC. Class fetes teachers at tea.



FAMILY LIFE STUDENTS study color.



BOYS ARE HARD at work in Mechanical Drawing.

# Introduce Us To Biving



PEGGY WRENN DICTATES to Betsy Jones and Pam Hennis in Shorthand class.



MIKE HALL AND Bonnie Sutphin study stocks in Basic Busin