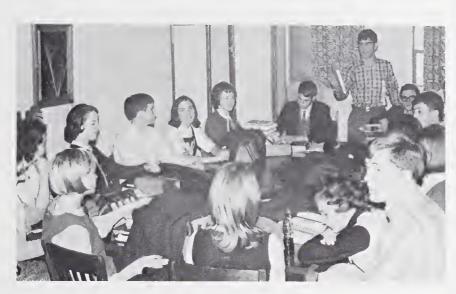

#### CHORUS

Mr. Charles Vaughn

Miss Jean Simpson

Mrs. Barbara Hollingsworth

Mrs. Jean Currier

Miss Eva Holder

Smile!

You're On
"Candid
Camera"