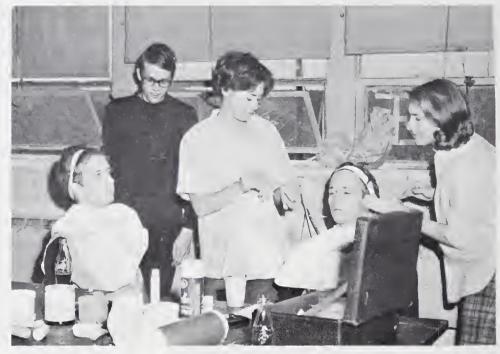

AJRAMEST

Digitized by the Internet Archive in 2019 with funding from North Carolina Digital Heritage Center

irmonz

Mt. Airy High School

It was the best of times

It was the worst of times . . .