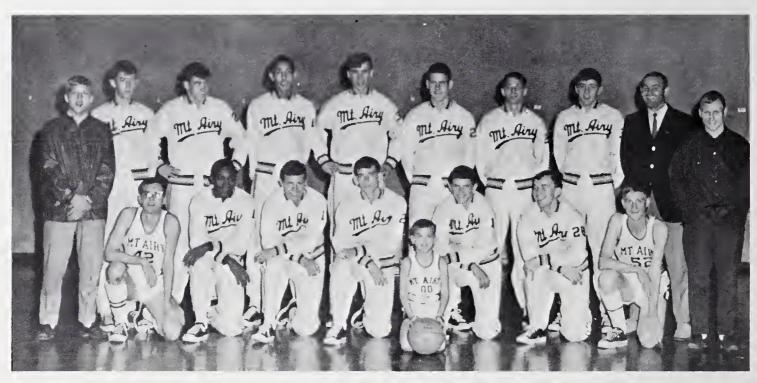

#### Seniors Lead Bears To First Conference

JOHN TESH Fullback

STEVE TALLEY
Guard

RONNIE KIRKMAN Linebacker

1966 FC