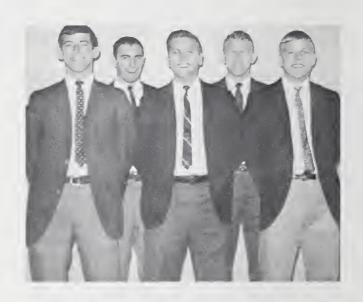

### Rees Heads '67 Senior Class

SENIOR CLASS OFFICERS; (from top to bottom) Sarah Wine, treasurer; John Wells, secretary; Alan Connolly, vice-president; John Rees, president.

Class of '67

"GOING our way?"