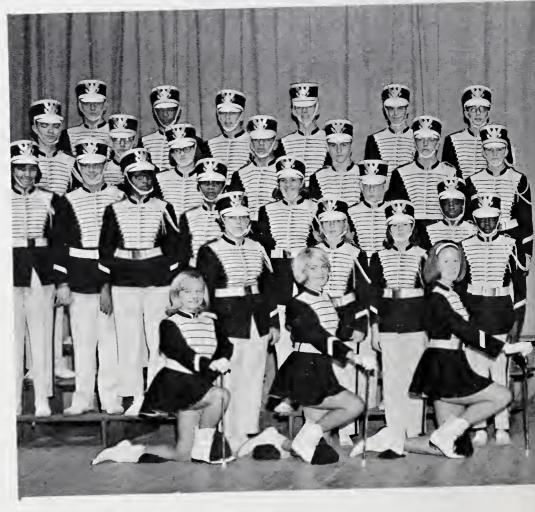

In Vocations



OFFICERS: L. GUNNELL, president; J. Scott, vice-president; G. Marsh, secretary; D. Vogler, treasurer.

I.C.T. CLUB MEMBERS discuss different aspects of work.





## Student and Faculty Aides



LIBRARY ASSISTANTS: (SEATED) Glenda Moser, Rhonda Ashburn. (STAND-ING) Laura Jones, Kay Johnson, Barbara Smith, Jerri Cox, Pam Taylor, Wanda Shaw, and Marguerite Towe.

GUIDANCE ASSISTANTS: Sue Martin, Georgette Regan, Gail Marsh, and Vivian Brannock.





OFFICE PAGES: KAY Milton, Carolyn Webb, Jean Inman, Cathy Chilton.

## Chorus Inspires All





OFFICERS: GEORGETTE REGAN, president; Roberta Martin, treasurer; Sarah Joyner, vice-president; Paul Cain, sergeant-at-arms; Smith Burke, secretary; Allen Brown, librarian.



MR. CHARLES VAUGHN Director

# MAHS Band Bends Color and









## Entertainment to Students



BAND MEMBERS PRACTICE for football entertainment.





BAND OFFICERS (from left): Billy Booker, Librarian; Roger Gates, Sergeantat-Arms; Betsy Jones, Vice-President; Mike Hall, President; Joan Still, Secretary-Treasurer; Allen Burton, Librarian.

#### Winter 1



CAST OF D'COMAHS production "The Romancers".

PERCINET (HARRY ROBERTSON) claims his love, Sylvette (Tony Sparger) after fighting to save her from danger.



STRAFOREL (SAM LEWIS) gypsy abductor battles Percinet in abduction scene.

#### Club Activities



CAST OF THE annual Hi-Y and Tri-Hi-Y Christmas program.

SPANISH CLUB MEMBERS break pinata during Spanish Club's Christmas party.



STEVE BURKE ENVIOUSLY looks on as Santa Claus is smothered with kisses from beautiful elves.



Athletics