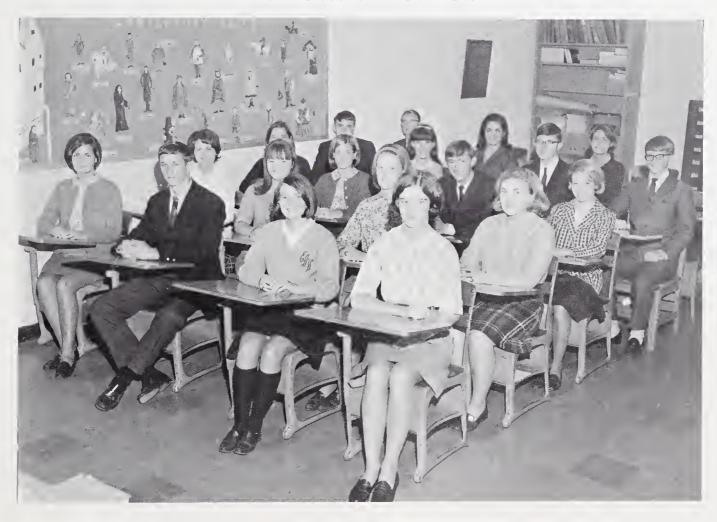

### Rees Heads '67 Senior Class

SENIOR CLASS OFFICERS; (from top to bottom) Sarah Wine, treasurer; John Wells, secretary; Alan Connolly, vice-president; John Rees, president.

Class of '67

"GOING our way?"