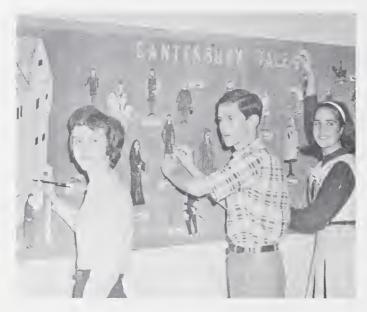

services rendered by Doctor Lewis Bolin during SOUTH PACIFIC production.





new era.



Classroom Activities



#### Math And Science -



C.L. RAMEY and Debbie Moore find working geometry amusing.



JOHN TESH AND Jay Vogler combine knowledge in solving trig problems.



DIANNE LAWRENCE, NORA Laws, Mike Lovill, and David Poole are challenged by problems in Algebra III.



CATHY CHILTON RECEIVES assistance in programmed geometry from Sarah Jessup.

#### Suide To The Future



MRS. HAMILTON INSTRUCTS Ricky Sutphin, Wilburn Reeves, and Gene Rees on the use of a microscope.

MR. FANNON OVERSEES a chemistry experiment by Sarah Joyner and Nora Lynn Laws.



BOBBY BRADLEY EXPLAINS rotation of the planets to Daphne Quesinberry in advanced physical science.



# Banguages Stimulate Interest In



SARAH JESSUP, HARRY Robertson and Frances Woltz illustrate their English V studies with a bulletin board.



STEVE FORREST AMUSES English III class with witty discussion.



PAUL INMAN PONDERS over difficult English assignment.



LOUIS TAYLOR DELIVERS speech during Public Speaking class as other students criticize his style.



SPANISH IV ANALYZES Spanish literature.

# Home And Foreign Cultures



BILL McHONE DECLARES Caesar dead in Latin classroom production.



PAUL HIATT LOOKS over his farm down South as he participates in Spanish exercise.



"JULIUS" WOLTZ AND "Brutus" Connolly are attended by their hand maidens in their make-believe Roman home.

#### Social Science And Interest Courses



BETH ALLRED AND Gary Brinkley instruct the class during world history.



CHATHAM OLIVE, JOA