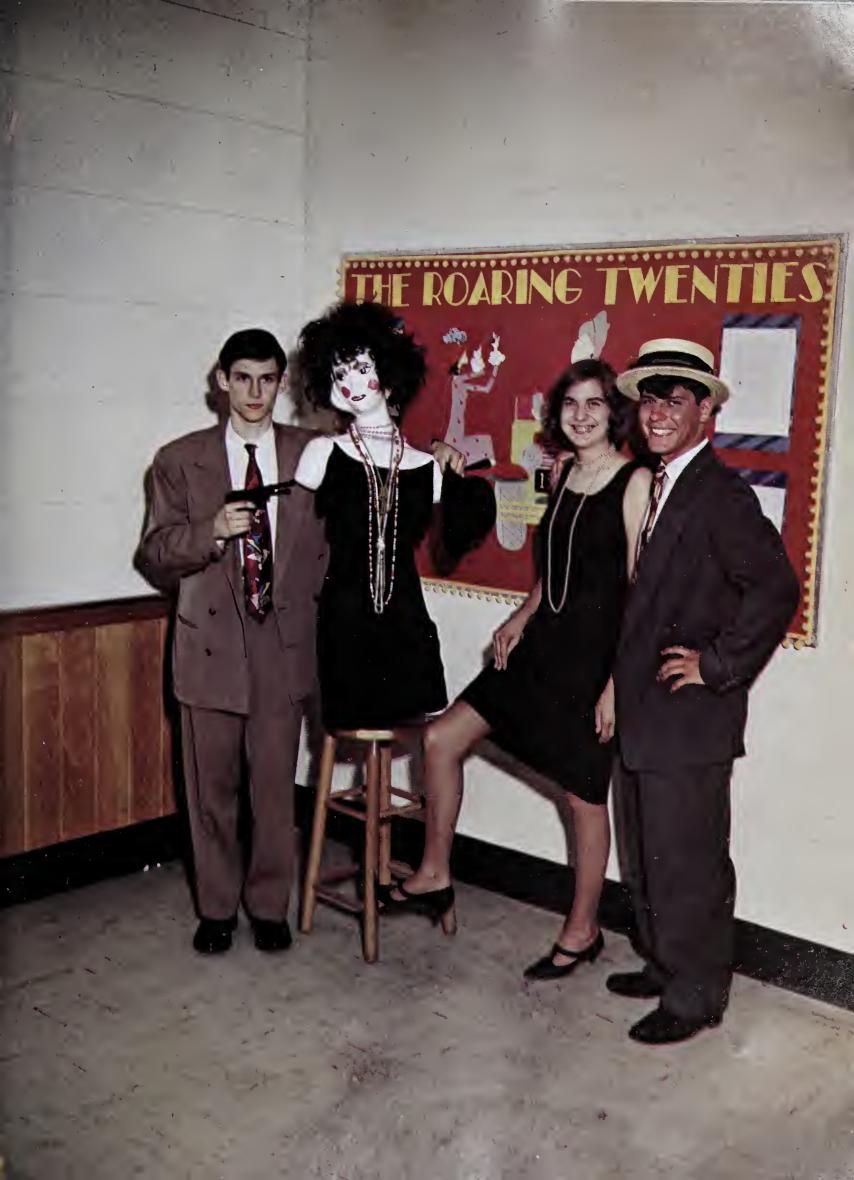

AJRAMEST

Digitized by the Internet Archive in 2019 with funding from North Carolina Digital Heritage Center

irmonz

Mt. Airy High School

It was the best of times

It was the worst of times . . .