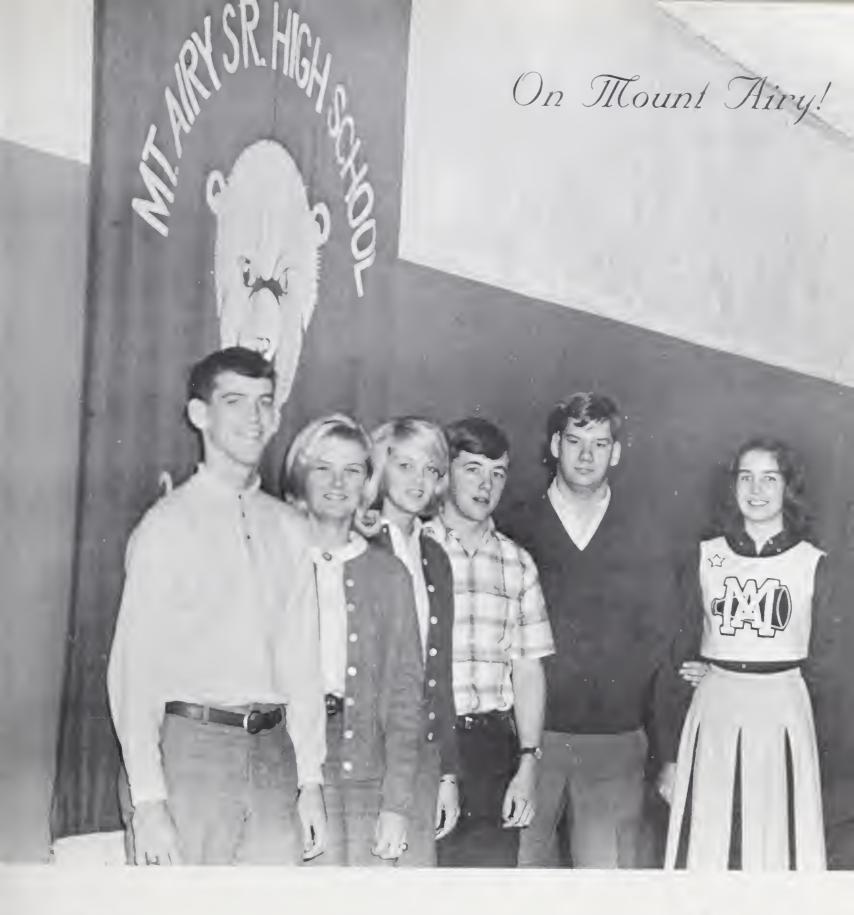

### Rees Heads '67 Senior Class

SENIOR CLASS OFFICERS; (from top to bottom) Sarah Wine, treasurer; John Wells, secretary; Alan Connolly, vice-president; John Rees, president.

Class of '67

"GOING our way?"