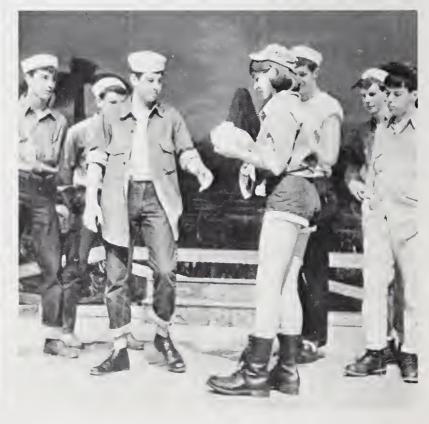

AJRAMEST

Digitized by the Internet Archive in 2019 with funding from North Carolina Digital Heritage Center

irmonz

Mt. Airy High School

It was the best of times

It was the worst of times . . .