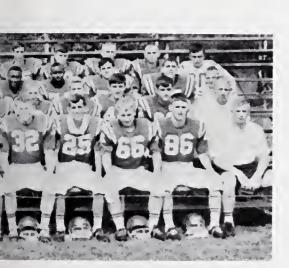

e-President; Mike Hall, President; Joan Still, Secretary-Treasurer; Allen Burton, Librarian.

#### Winter 1



CAST OF D'COMAHS production "The Romancers".

PERCINET (HARRY ROBERTSON) claims his love, Sylvette (Tony Sparger) after fighting to save her from danger.



STRAFOREL (SAM LEWIS) gypsy abductor battles Percinet in abduction scene.

#### Club Activities



CAST OF THE annual Hi-Y and Tri-Hi-Y Christmas program.

SPANISH CLUB MEMBERS break pinata during Spanish Club's Christmas party.



STEVE BURKE ENVIOUSLY looks on as Santa Claus is smothered with kisses from beautiful elves.



Athletics



#### Seniors Lead Bears To First Conference





JOHN TESH Fullback



STEVE TALLEY
Guard



RONNIE KIRKMAN Linebacker



1966 FC





## Title In Eighteen Years



ALAN CONNOLLY Halfback





BALL TEAM



BILLY HARMON Halfback



WALTER LEACH Linebacker





#### Bears' Hard Work Results



JOHN TESH CANNOT be stopped as he goes in for another score.



GEORGE SNYDER ROLLS out for another bomb.



BRYAN GOAD AND George Snyder lead George Norman around end.





#### In An 8-3 Season



THE BEAR OFFENSIVE line opens another big hole.



THE "HEAD-HUNTERS" stop East Surry's bid for a score.

BEARS WAIT IMPATIENTLY for a chance to play.



## Bears Start One Of



BOBBY BRADLEY IS free for another shot.



WILFONG BOMBS ONE against his helpless defender.





McHONE OUT-JUMPS HIS man for a valuable rebound.

# Best Seasons In Years



KIRKMAN ATTEMPTS TO drive against North Surry.

McHONE IS MOBBED after hitting the winning shot.



FOLGER GETS A snowbird.

## Varsity Cage Jeam