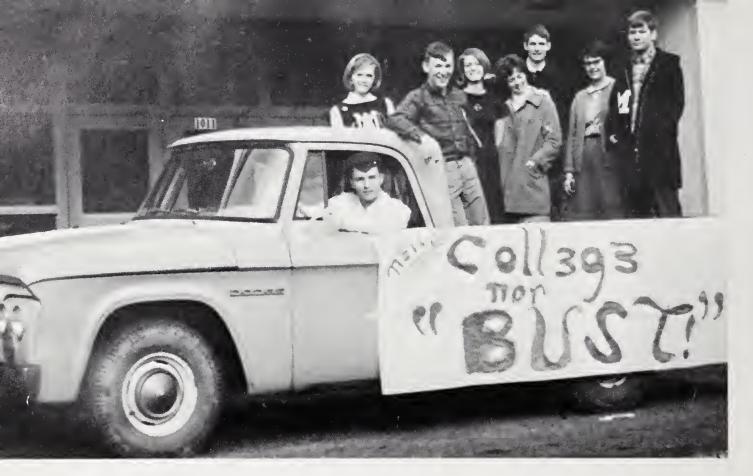

### Rees Heads '67 Senior Class

SENIOR CLASS OFFICERS; (from top to bottom) Sarah Wine, treasurer; John Wells, secretary; Alan Connolly, vice-president; John Rees, president.

Class of '67

"GOING our way?"