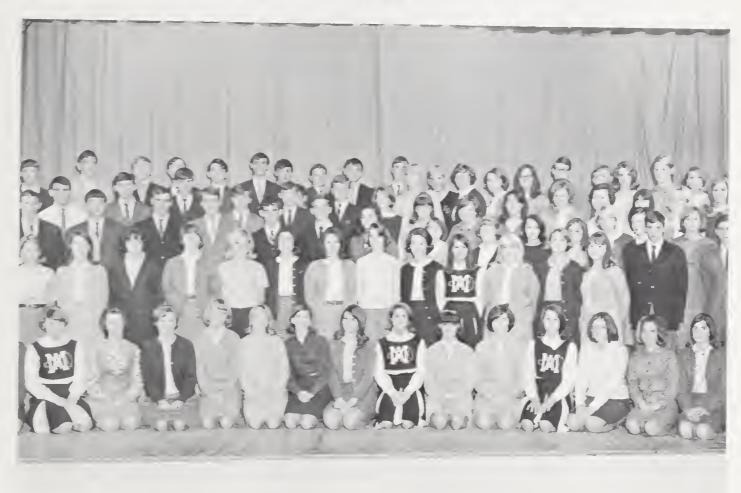

and Glenda Moser discover the significance of Latin at Christmas time.



LATIN CLUB

#### Provide "Extras" For Students



OFFICERS: (BOTTOM ROW) Dianne Lawrence, Secretary-Treasurer; Martha Gray, Program Chairman; Mrs. McAllister, Advisor; (Back Row) John Wells, Sergeant-at-Arms; Tanya Blackmon, Program Chairman; Dick Fawcett, Vice-President; Sam Lewis, President.



TANYA BLACKMON AND Martha Gray work on the ''pinata'' for the Christmas program.



SPANISH CLUB

#### D'Comahs





SYLVETTE (Tony Sparger) and Percinet (Harry Robertson) rehearse the first D'COMAHS production, THE ROMANCERS.

D'COMAHS OFFICERS: (Seated) P. Hennis, secretary; L. Haynes, vice-president; (Standing) A. Paul, advisor; J. Rees, treasurer; R. McAllister, advisor; J. Tesh, president.



#### Health Careers Club



CLUB OFFICERS: (Bottom to Top) H. Robertson, president: S. Burke; M. Wolfe, G. Moser, D. Johnson, M. Quesinberry, L. Tickle, J. Wells.





 $\begin{array}{lll} \mbox{HEALTH CAREERS CLUB advisor, Miss Annie} \\ \mbox{Thomas.} \end{array}$ 

## Future Homemakers of America



Future Husbands of America



# Future Teachers of America





OFFICERS: LYNNE ALLRAN, president; John Wells, vice-president; and Lynda Tickle, secretary-treasurer.



ADVISOR, Miss Anne Paul

#### D. E. and J.C.J. Clubs Stimulate

OFFICERS: C. HAMBY, secretary; C. Greenwood, vice-president; J. Simmons, president; J. Inscore, vice-president; B. Hennis, treasurer; N. Parker, historian.



D. E. CLUB MEMBERS prepare the display window for Christmas.

D. E.



# Early Interests In Vocations



OFFICERS: L. GUNNELL, pre