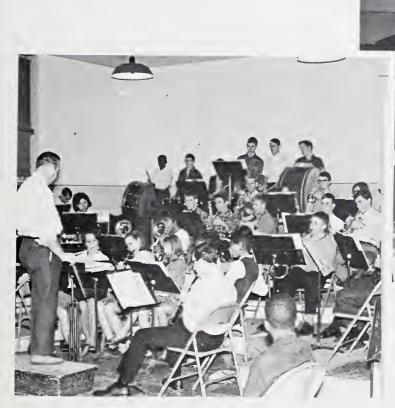

sroom production.



PAUL HIATT LOOKS over his farm down South as he participates in Spanish exercise.



"JULIUS" WOLTZ AND "Brutus" Connolly are attended by their hand maidens in their make-believe Roman home.

#### Social Science And Interest Courses



BETH ALLRED AND Gary Brinkley instruct the class during world history.



CHATHAM OLIVE, JOAN Still, Bryan Goad, Allen George, John Rees, and Donise Ayers are busy researchers for Modern European History.



COACH GIBBS LECTURES to his U.S. history.



ROBERTA MARTIN, JOYCE Samuel, and Rossie George are attentive as Mr. Parsons points out a location in geography.

#### Provide Fulfillment For Students



ROGER GREEN DISPLAYS his talents in art.



GINNY BOOKER, KITTY Pendleton, and Ricky Jester combine skill and beauty in art projects.



THE BAND WARMS up by practicing "On Mount Airy", our school theme song.  $\,$ 



MEMBERS OF THE chorus tune up.

# On-The-Job Experience



ROBERT WOODSON PROUDLY displays the tools of his trade.



ALLEN CRUISE SHOWS off his muscles.



I.C.T.



BRUCE AYERS ENJOYS the art of milk-shake making.

# Aids D. E. And J. C. J. Students



CLASS



JOHNNY SIMMONS HELPS display toys.



DAN VOGLER AND Larry Gunnell work on machinery.



BOYS IN P.E. enjoy basketball.

#### Commercial Courses And Home &c.



RHONDA ASHBURN, VIVIAN Brannock, and Treva Gates learn to can in Home Economics.



GIRLS' HOME EC. Class fetes teachers at tea.



FAMILY LIFE STUDENTS study color.



BOYS ARE HARD at work in Mechanical Drawing.

# Introduce Us To Biving



PEGGY WRENN DICTATES to Betsy Jones and Pam Henn