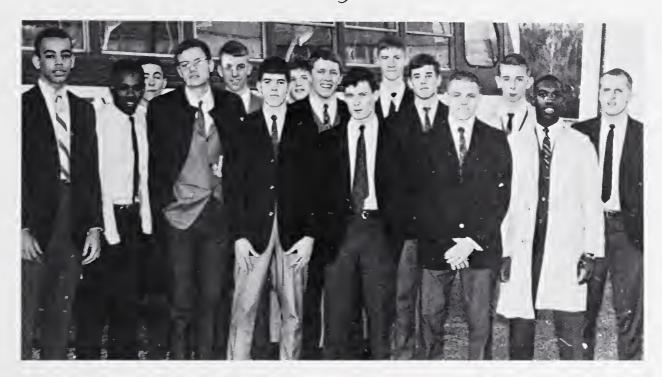

#### MAHS Students

CLASS NIGHT SPEAKERS: Rodney Gwyn, historian; John Rees, poet; John Wells, testator; Cleve Folger, prophet.

SUMMER SCHOOL STUDENTS at universities: Carolyn Webb, Jimmy Elder, Bryan Goad, Bill Frieze, Elisabeth Sparger.