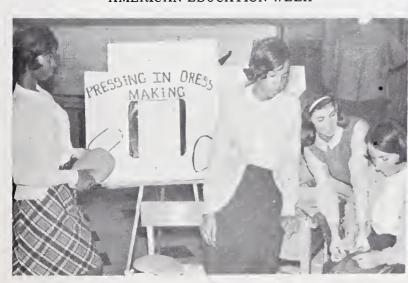

AJRAMEST

Digitized by the Internet Archive in 2019 with funding from North Carolina Digital Heritage Center

irmonz

Mt. Airy High School

It was the best of times

It was the worst of times . . .