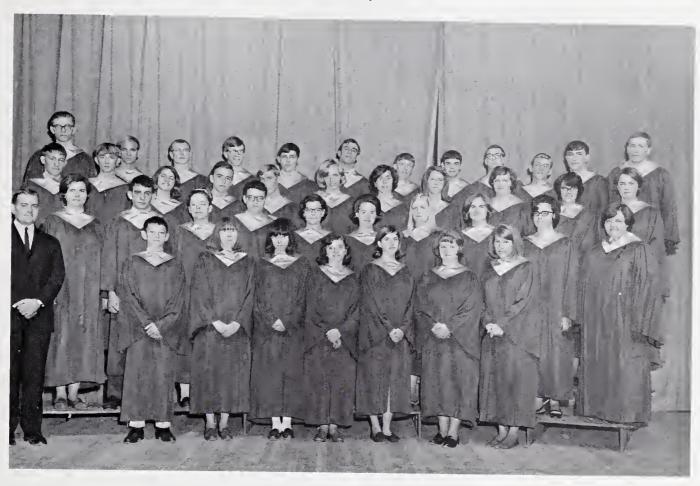

#### CHORUS

Mr. Charles Vaughn

Miss Jean Simpson

Mrs. Barbara Hollingsworth

Mrs. Jean Currier

Miss Eva Holder

Smile!

You're On
"Candid
Camera"