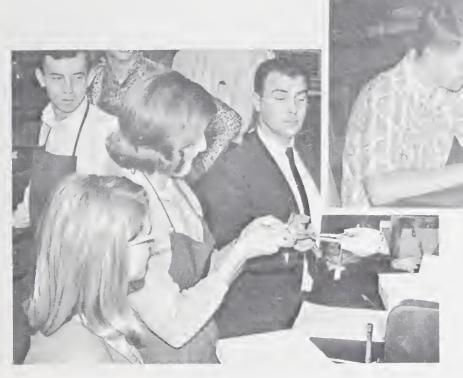

ss of '66 Reaches



THE FINAL HOUR--the last walk.



1966 MARSHALS ARE: (Seated) Jessup, Sparger, Taylor, Utt, Webb, Wine; (Standing) Ayers, Bradford, Gwyn, Robertson.





A NEW CLASS begins

# The End to a Beginning





1966 SENIOR CLASS celebrates last banquet together.

SENIORS SHOW APPRECIATION for theatrical services rendered by Doctor Lewis Bolin during SOUTH PACIFIC production.





new era.



Classroom Activities



#### Math And Science -



C.L. RAMEY and Debbie Moore find working geometry amusing.



JOHN TESH AND Jay Vogler combine knowledge in solving trig problems.



DIANNE LAWRENCE, NORA Laws, Mike Lovill, and David Poole are challenged by problems in Algebra III.



CATHY CHILTON RECEIVES assistance in programmed geometry from Sarah Jessup.

#### Suide To The Future



MRS. HAMILTON INSTRUCTS Ricky Sutphin, Wilburn Reeves, and Gene Rees on the use of a microscope.

MR. FANNON OVERSEES a chemistry experiment by Sarah Joyner and Nora Lynn Laws.



BOBBY BRADLEY EXPLAINS rotation of the planets to Daphne Quesinberry in advanced physical science.



# Banguages Stimulate Interest In



SARAH JESSUP, HARRY Robertson and Frances Woltz illustrate their English V studies with a bulletin board.



STEVE FORREST AMUSES English III class with witty discussion.



PAUL INMAN PONDERS over difficult English assignment.



LOUIS TAYLOR DELIVERS speech during Public Speaking class as other students criticize his style.



SPANISH IV ANALYZES Spanish literature.

# Home And Foreign Cultures



BILL McHONE DECLARES Caesar dead in Latin classroom production.



PAUL HIAT