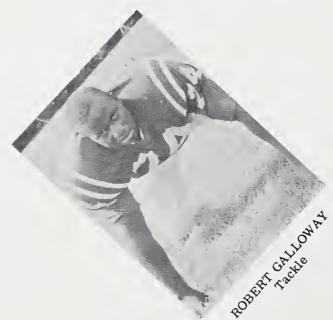

r, Librarian; Roger Gates, Sergeantat-Arms; Betsy Jones, Vice-President; Mike Hall, President; Joan Still, Secretary-Treasurer; Allen Burton, Librarian.

#### Winter 1



CAST OF D'COMAHS production "The Romancers".

PERCINET (HARRY ROBERTSON) claims his love, Sylvette (Tony Sparger) after fighting to save her from danger.



STRAFOREL (SAM LEWIS) gypsy abductor battles Percinet in abduction scene.

#### Club Activities



CAST OF THE annual Hi-Y and Tri-Hi-Y Christmas program.

SPANISH CLUB MEMBERS break pinata during Spanish Club's Christmas party.



STEVE BURKE ENVIOUSLY looks on as Santa Claus is smothered with kisses from beautiful elves.



Athletics



#### Seniors Lead Bears To First Conference





JOHN TESH Fullback



STEVE TALLEY
Guard



RONNIE KIRKMAN Linebacker



1966 FC





## Title In Eighteen Years



ALAN CONNOLLY Halfback





BALL TEAM



BILLY HARMON Halfback



WALTER LEACH Linebacker





#### Bears' Hard Work Results



JOHN TESH CANNOT be stopped as he goes in for another score.



GEORGE SNYDER ROLLS out for another bomb.



BRYAN GOAD AND George Snyder lead George Norman around end.





#### In An 8-3 Season



THE BEAR OFFENSIVE line opens another big hole.



THE "HEAD-HUNTERS" stop East Surry's bid for a score.

BEARS WAIT IMPATIENTLY for a chance to play.



## Bears Start One Of



BOBBY BRADLEY IS free for another shot.



WILFONG BOMBS ONE against his helpless defender.





McHONE OUT-JUMPS HIS man for a valuable rebound.

# Best Seasons In Years



KIRKMAN ATTEMPTS TO drive against North Surry.

McHONE IS MOBBED after hitting the win