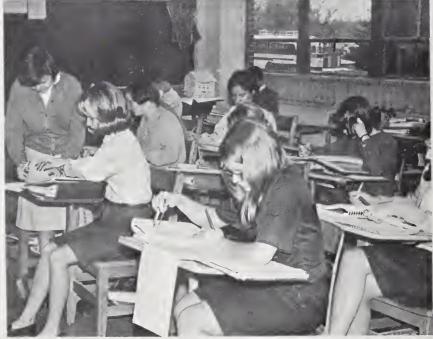

bout Luther Billis.

ENSIGN NURSES ARE determined to 'Wash that man right out of my hair.''



## The Class of '66 Reaches



THE FINAL HOUR--the last walk.



1966 MARSHALS ARE: (Seated) Jessup, Sparger, Taylor, Utt, Webb, Wine; (Standing) Ayers, Bradford, Gwyn, Robertson.





A NEW CLASS begins

# The End to a Beginning





1966 SENIOR CLASS celebrates last banquet together.

SENIORS SHOW APPRECIATION for theatrical services rendered by Doctor Lewis Bolin during SOUTH PACIFIC production.





new era.



Classroom Activities



#### Math And Science -



C.L. RAMEY and Debbie Moore find working geometry amusing.



JOHN TESH AND Jay Vogler combine knowledge in solving trig problems.



DIANNE LAWRENCE, NORA Laws, Mike Lovill, and David Poole are challenged by problems in Algebra III.



CATHY CHILTON RECEIVES assistance in programmed geometry from Sarah Jessup.

#### Suide To The Future



MRS. HAMILTON INSTRUCTS Ricky Sutphin, Wilburn Reeves, and Gene Rees on the use of a microscope.

MR. FANNON OVERSEES a chemistry experiment by Sarah Joyner and Nora Lynn Laws.



BOBBY BRADLEY EXPLAINS rotation of the planets to Daphne Quesinberry in advanced physical science.



# Banguages Stimulate Interest In



SARAH JESSUP, HARRY Robertson and Frances Woltz illustrate their English V studies with a bulletin board.



STEVE FORREST AMUSES English III class with witty discussion.



PAUL INMAN PONDERS over difficult English assignment.



LOUIS TAYLOR DELIVERS speech during Public Speaking class as other students criticize his style.



SPANISH IV ANALYZES Spanish literature.

#