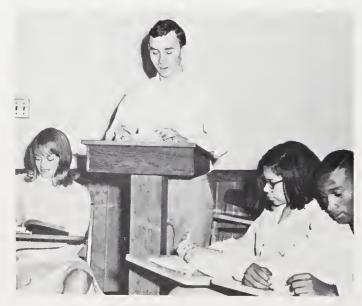

bine knowledge in solving trig problems.



DIANNE LAWRENCE, NORA Laws, Mike Lovill, and David Poole are challenged by problems in Algebra III.



CATHY CHILTON RECEIVES assistance in programmed geometry from Sarah Jessup.

#### Suide To The Future



MRS. HAMILTON INSTRUCTS Ricky Sutphin, Wilburn Reeves, and Gene Rees on the use of a microscope.

MR. FANNON OVERSEES a chemistry experiment by Sarah Joyner and Nora Lynn Laws.



BOBBY BRADLEY EXPLAINS rotation of the planets to Daphne Quesinberry in advanced physical science.



# Banguages Stimulate Interest In



SARAH JESSUP, HARRY Robertson and Frances Woltz illustrate their English V studies with a bulletin board.



STEVE FORREST AMUSES English III class with witty discussion.



PAUL INMAN PONDERS over difficult English assignment.



LOUIS TAYLOR DELIVERS speech during Public Speaking class as other students criticize his style.



SPANISH IV ANALYZES Spanish literature.

# Home And Foreign Cultures



BILL McHONE DECLARES Caesar dead in Latin classroom production.



PAUL HIATT LOOKS over his farm down South as he participates in Spanish exercise.



"JULIUS" WOLTZ AND "Brutus" Connolly are attended by their hand maidens in their make-believe Roman home.

#### Social Science And Interest Courses



BETH ALLRED AND Gary Brinkley instruct the class during world history.



CHATHAM OLIVE, JOAN Still, Bryan Goad, Allen George, John Rees, and Donise Ayers are busy researchers for Modern European History.



COACH GIBBS LECTURES to his U.S. history.



ROBERTA MARTIN, JOYCE Samuel, and Rossie George are attentive as Mr. P