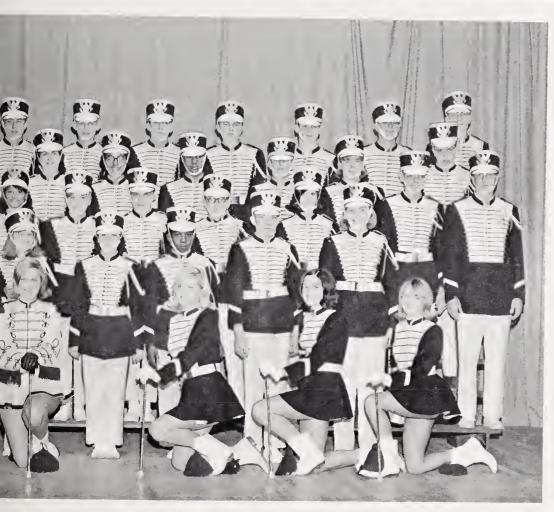

retary; D. Vogler, treasurer.

I.C.T. CLUB MEMBERS discuss different aspects of work.





## Student and Faculty Aides



LIBRARY ASSISTANTS: (SEATED) Glenda Moser, Rhonda Ashburn. (STAND-ING) Laura Jones, Kay Johnson, Barbara Smith, Jerri Cox, Pam Taylor, Wanda Shaw, and Marguerite Towe.

GUIDANCE ASSISTANTS: Sue Martin, Georgette Regan, Gail Marsh, and Vivian Brannock.





OFFICE PAGES: KAY Milton, Carolyn Webb, Jean Inman, Cathy Chilton.

## Chorus Inspires All





OFFICERS: GEORGETTE REGAN, president; Roberta Martin, treasurer; Sarah Joyner, vice-president; Paul Cain, sergeant-at-arms; Smith Burke, secretary; Allen Brown, librarian.



MR. CHARLES VAUGHN Director

# MAHS Band Bends Color and









## Entertainment to Students



BAND MEMBERS PRACTICE for football entertainment.





BAND OFFICERS (from left): Billy Booker, Librarian; Roger Gates, Sergeantat-Arms; Betsy Jones, Vice-President; Mike Hall, President; Joan Still, Secretary-Treasurer; Allen Burton, Librarian.

#### Winter 1



CAST OF D'COMAHS production "The Romancers".

PERCINET (HARRY ROBERTSON) claims his love, Sylvette (Tony Sparger) after fighting to save her from danger.



STRAFOREL (SAM LEWIS) gypsy abductor battles Percinet in abduction scene.

#### Club Activities



CAST OF THE annual Hi-Y and Tri-Hi-Y Christmas program.

SPANISH CLUB MEMBERS break pinata during Spanish Club's Christmas party.



STEVE BURKE ENVIOUSLY looks on as Santa Claus is smothered with kisses from beautiful elves.



Athletics



#### Seniors Lead Bears To First Conference





JOHN TESH Fullback



STEVE TALLEY
Guard