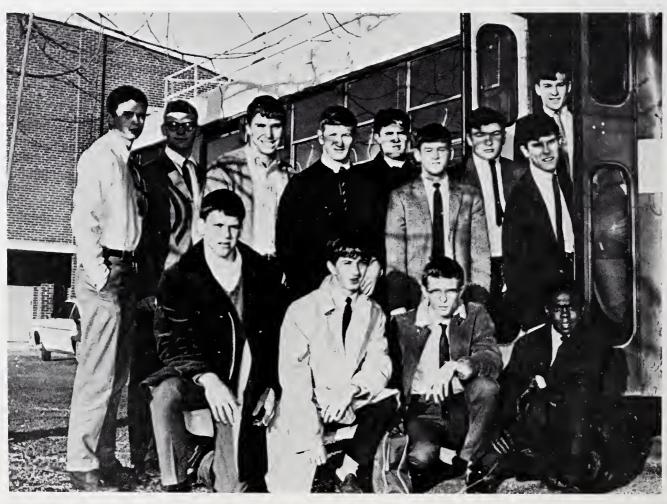

#### MAHS Students

CLASS NIGHT SPEAKERS: Rodney Gwyn, historian; John Rees, poet; John Wells, testator; Cleve Folger, prophet.

SUMMER SCHOOL STUDENTS at universities: Carolyn Webb, Jimmy Elder, Bryan Goad, Bill Frieze, Elisabeth Sparger.