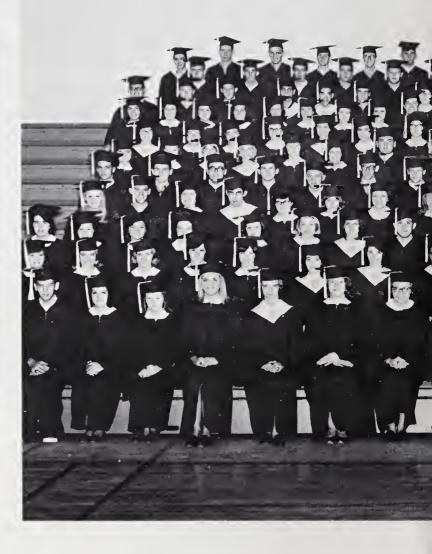

### Rees Heads '67 Senior Class

SENIOR CLASS OFFICERS; (from top to bottom) Sarah Wine, treasurer; John Wells, secretary; Alan Connolly, vice-president; John Rees, president.

Class of '67

"GOING our way?"