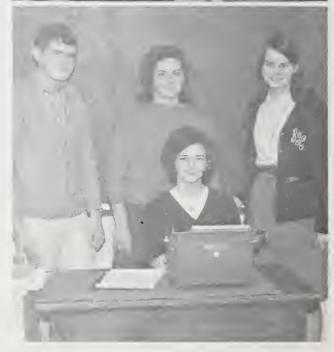

#### Webb Guides 1967 Junior Class

JUNIOR CLASS OFFICERS: (From left to right) Benny Towe, secretary; Deenie Johnson, vice-president; Tanya Blackmon, treasurer; Andy Webb, president.

Cheryl Ables Dianne Adams Vicki Adams Carolyn Allen