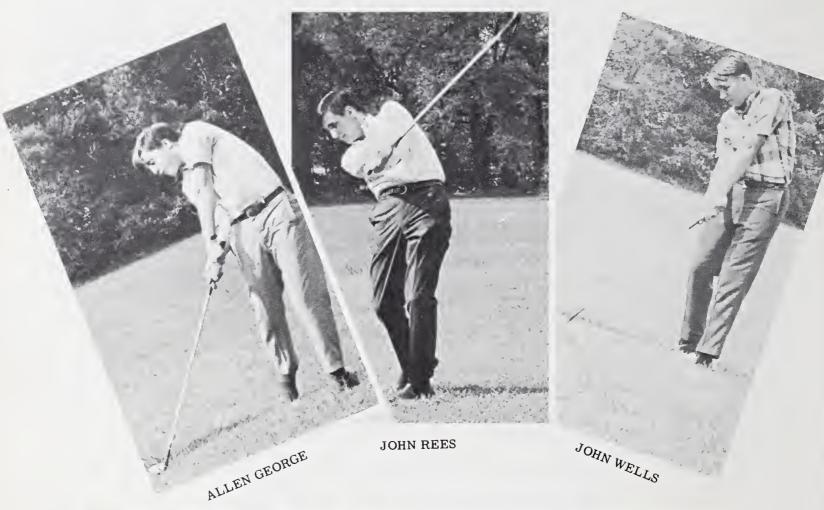

### Rees Heads '67 Senior Class

SENIOR CLASS OFFICERS; (from top to bottom) Sarah Wine, treasurer; John Wells, secretary; Alan Connolly, vice-president; John Rees, president.

Class of '67

"GOING our way?"