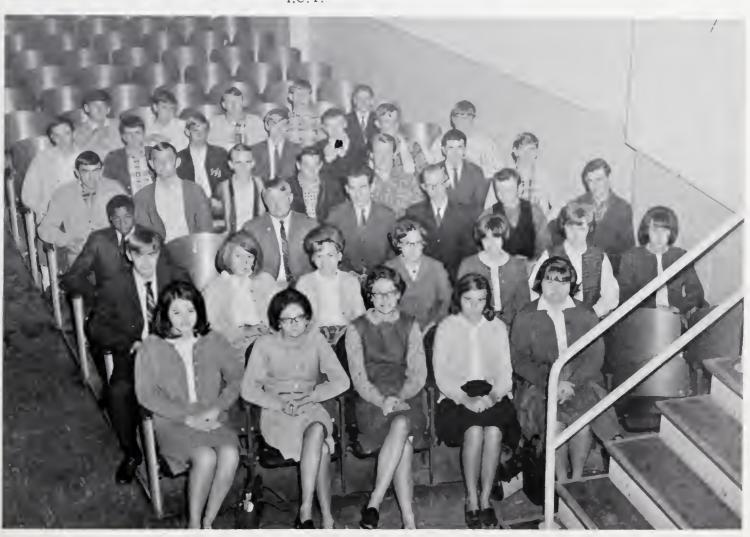

### Rees Heads '67 Senior Class

SENIOR CLASS OFFICERS; (from top to bottom) Sarah Wine, treasurer; John Wells, secretary; Alan Connolly, vice-president; John Rees, president.

Class of '67

"GOING our way?"