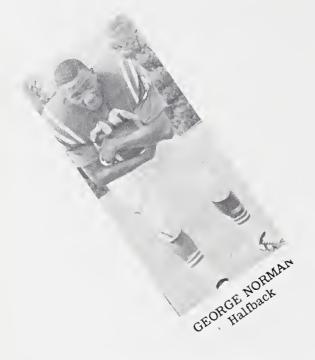

MBERS PRACTICE for football entertainment.





BAND OFFICERS (from left): Billy Booker, Librarian; Roger Gates, Sergeantat-Arms; Betsy Jones, Vice-President; Mike Hall, President; Joan Still, Secretary-Treasurer; Allen Burton, Librarian.

#### Winter 1



CAST OF D'COMAHS production "The Romancers".

PERCINET (HARRY ROBERTSON) claims his love, Sylvette (Tony Sparger) after fighting to save her from danger.



STRAFOREL (SAM LEWIS) gypsy abductor battles Percinet in abduction scene.

#### Club Activities



CAST OF THE annual Hi-Y and Tri-Hi-Y Christmas program.

SPANISH CLUB MEMBERS break pinata during Spanish Club's Christmas party.



STEVE BURKE ENVIOUSLY looks on as Santa Claus is smothered with kisses from beautiful elves.



Athletics



#### Seniors Lead Bears To First Conference





JOHN TESH Fullback



STEVE TALLEY
Guard



RONNIE KIRKMAN Linebacker



1966 FC





## Title In Eighteen Years



ALAN CONNOLLY Halfback





BALL TEAM



BILLY HARMON Halfback



WALTER LEACH Linebacker





#### Bears' Hard Work Results



JOHN TESH CANNOT be stopped as he goes in for another score.



GEORGE SNYDER ROLLS out for another bomb.



BRYAN GOAD AND George Snyder lead George Norman around end.





#### In An 8-3 Season



THE BEAR OFFENSIVE line opens another big hole.



THE "HEAD-HUNTERS" stop East Surry's bid for a score.

BEARS WAIT IMPATIENTLY for a chance to play.



## Bears Start One Of



BOBBY BRADLEY IS free for another shot.



WILFONG BOMBS ONE against his helpless defender.





McHONE OUT-JUMPS HIS man for a valuable rebound.

# Best Seasons In Years