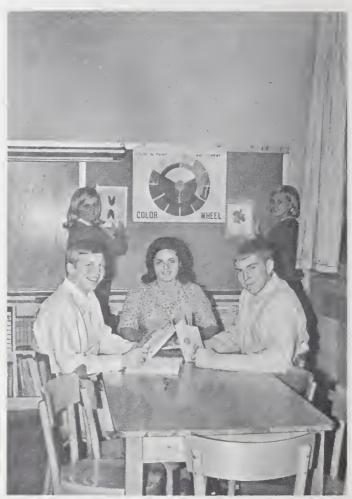

lfillment For Students



ROGER GREEN DISPLAYS his talents in art.



GINNY BOOKER, KITTY Pendleton, and Ricky Jester combine skill and beauty in art projects.



THE BAND WARMS up by practicing "On Mount Airy", our school theme song.  $\,$ 



MEMBERS OF THE chorus tune up.

# On-The-Job Experience



ROBERT WOODSON PROUDLY displays the tools of his trade.



ALLEN CRUISE SHOWS off his muscles.



I.C.T.



BRUCE AYERS ENJOYS the art of milk-shake making.

# Aids D. E. And J. C. J. Students



CLASS



JOHNNY SIMMONS HELPS display toys.



DAN VOGLER AND Larry Gunnell work on machinery.



BOYS IN P.E. enjoy basketball.

#### Commercial Courses And Home &c.



RHONDA ASHBURN, VIVIAN Brannock, and Treva Gates learn to can in Home Economics.



GIRLS' HOME EC. Class fetes teachers at tea.



FAMILY LIFE STUDENTS study color.



BOYS ARE HARD at work in Mechanical Drawing.

# Introduce Us To Biving



PEGGY WRENN DICTATES to Betsy Jones and Pam Hennis in Shorthand class.



MIKE HALL AND Bonnie Sutphin study stocks in Basic Business.



TYPING I CLASS enjoys drill.



DONISE AYERS CONCENTRATES on problem in Mechanical Drawing.



Organizations



#### Swyn and Robertson Skillfully



1967 STUDENT COUNCIL



STUDENT COUNCIL OFFICERS (from left to right): John Rees, parliamentarian; Cleve Folger, secretary; Rodney Gwyn, president; Harry Robertson, vice-president; Elisabeth Sparger, treasurer; Allen George, sergeant-at-arms.



STUDENT COUNCIL MEMBERS work earnestly at selling book covers, one of their money making projects.

# Bead Student Body



THE STUDENT COUNCIL diligently