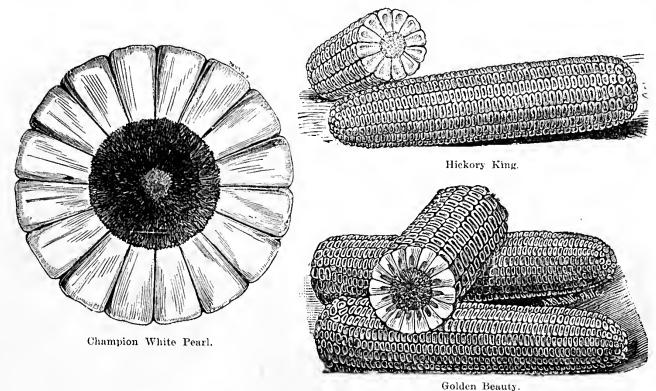

is in bloom longer, matures sooner, and yields better. The husk is thinner, the corners less prominent, and the grain of a beautiful light gray color. The flour is said to be better and more nutritious. Excellent for bees. Per lb. 10c; 100 lbs. \$6.00.

Japanese.— (See cut.) A distinct variety, with grains nearly twico as large as those of the common kind. The straw is stouter and heavier; it branches more and does not need to be sown as thickly. It is a very heavy eropper and less likely to blight than the other varieties. Per lb. 10c; 100 lbs. \$6.00.



Japanese Buckwheat.

# CORN-EASTERN VARIETIES.

Champion White Pearl. — (100 days. See eut.) The stalk is short and thick. The ear grows low on the stalk, from 7 to 12 inches in length, almost parallel throughout, of medium size, aver-



Golden Beauty.

aging 16 rows of grain. The grains are pure white, very deep, compact and heavy. Two grains will more than span the cob; the cob is small. It roots deeply and matures early. We recommend it highly. Selected ears, shelled, per lb. 5c; 100 lbs. \$3.50.

Golden Beauty.—(100 days. See cut.) The cars are remarkable in size, and filled out comletely to the extreme end of the cob. The cob is the smallest, in comparison with the size of the ear, of any variety in cultivation, and when broken in half, a grain will reach across. The richness of color and fine quality of the grain make it vastly superior for grinding into meal. The grains are not of a hard flinty nature, neither are they so soft as to be greatly shrivelled. It matures early, ripening in 100 to 110 days from planting