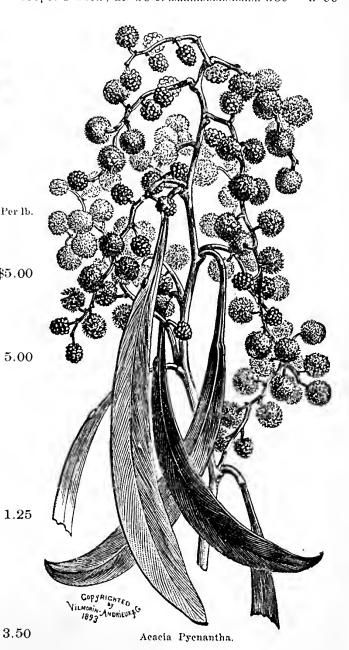

Good for the sea coast; ht. 15 ft                                                                                                               |     | 4.00    |
| Dealbata. "Silver Wattle." Very orna-<br>mental; ht. 15 ft                                                                                                                                      |     | 4.00    |
| Decurrens. (See cut.) "Green or Black Wattle." A medium-sized tree of rapid growth, very useful for windbreaks. It is also very rich in tannin. Wood is valuable for fuel, and for turner's and |     | 0.00    |
| cooper's work; ht. 30 ft                                                                                                                                                                        | 30e | -3.00   |



|                                                                                                                                                                                                                                                                                                                                      |        | Per lb. |
|--------------------------------------------------------------------------------------------------------------------------------------------------------------------------------------------------------------------------------------------------------------------------------------------------------------------------------------|--------|---------|
| Acacia Mollissima. An abundant blooming tree, very ornamental, suitable for lawns and shrubbery; ht.