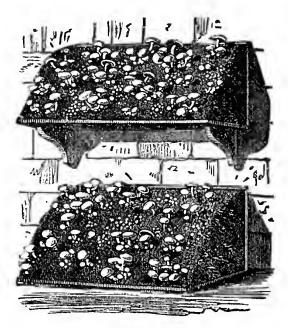

| 60e     |



Mammoth Iron Clad,

0e 50e

## MUSHROOM SPAWN.

Seta - Schwamm - Champignon.

Culture.—Mushrooms may be grown in eellars, under benches of green houses, or in sheds, wherever the temperature of 60 degrees can be kept. Secure fresh horse dung, free from straw and litter, and mix in an equal bulk of loam from an old pasture with it. Keep this under cover, taking care to turn it every day to prevent heating, until the pilo is large enough to make a bed of the required size. 3 or 4 feet wide, 8 inches deep and any length desired, are the proper proportions for a bed; these may be varied. Prepare the mixture of loam and manure, making the bed in layers, and pounding down each with the back of the spade. Leavo this to heat through for a few days, and as soon as the



Mushroom.



Mushroom Beds.

heat subsides to 90 degrees, make holes in the bed about 1 foot apart each way; into which put a piece of the spawn 2 or 3 inches in diameter; fill up the holes with the compost, and at the expiration of a week or 10 days the spawn will have thoroughly diffused itself through the bed. Spread a layer of fresh soil over the heap to a depth of 2 inches, and cover with 3 or 4 inches of hay, straw or litter. Examine the bed often to see that it does not get dry. When water is given it should be at a temperature of about 100 degrees, Mushrooms will appear in from 4 to 6 weeks, according to the season.

English Spawn.-1 lb bricks. Each 15e; doz. \$1.70.

French Spawn.—In 2 lb. boxes, including pamphlet of cultural directions. Each \$1.00; 4-lb. boxes \$2.00. When ordering by mai