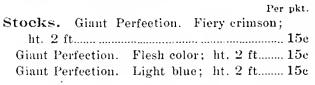

|            |
| _                                                                               | jс         |
| The Calabrian Pink or "Soapwort."                                               |            |
| Schizanthus Pinnatus. Blue; ht. 11/2 ft 5                                       | jе         |
| Grahami. Lilae and yellow; ht. 112 ft 5                                         | jе         |
| Finest mixed; ht. 1½ ft 5                                                       | éc         |
| Of much interest and beauty, the flowers be-                                    |            |
| ing beautifully marked, after the style of                                      |            |
| some orchids.                                                                   |            |





Torenia Fournieri.

| Giant Perfection. | Dark blue; ht. 2 ft 15c |
|-------------------|-------------------------|
| Giant Perfection. | White; ht. 2 ft 15c     |
| Giant Perfection. | Mixed; ht. 2 ft 10e     |
| Princess Aliee.   | (Cut and Come Again.)   |
| White: ht. 11/2   | ft 10e                  |



Stocks, Dwarf Bouquet.

| Senecio, or Jacobea. Double mixed;        |
|-------------------------------------------|
| ht. 1 ft 10e                              |
| "American Groundsel." Showy flow-         |
|                                           |
| ers, succeeding well in any soil. b.      |
| Silene Pendula Compacta. Red; ht.         |
| <sup>3</sup> 4 ft 5e                      |
| Compacta, double, red; ht. 34 ft 5c       |
|                                           |
|