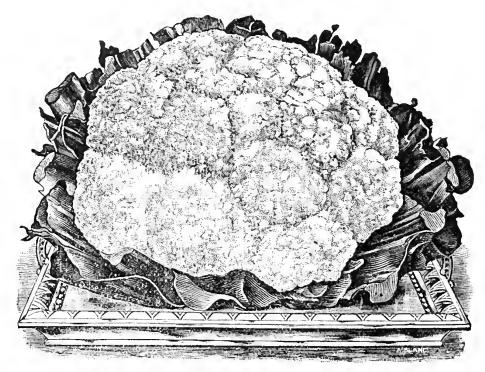

ese suggestions to correspond with their local conditions of soils, climates and practices.

#### CAULIFLOWER.

Coliflor — Blumenkohl — Choufleur.

This is one of the greatest luxuries which the garden It requires care affords. and a favorable season for successful cultivation. For early use, sow from July to September and transplant in rows 212 feet apart, and 2 feet between the plants. For late crop transplant and pursue the same course as with Cabbage. The soil should be rich, moist and deep. One onnce of seed will produce 2,000 plants.

Autumn Giant.—(See cut.) A very large, vigorous late variety, succeeding well in this section. Per pkt. 10c; per oz. \$1.50.

Early Dw'f Erfurt.—(See cut.) A good compact heading variety, of fine quality. Per pkt. 20c; per oz. \$2.00; per lb. \$20.00.



Henderson's Early Snowball.



Large Algiers.



Extra Early Paris.



Lenormands Short-Stemmed Mammoth.



Early Dwarf Erfurt.



Autumn Glant.



Golden Self-Blanching.

#### CELERY.

Apio - Selleric - Celeri.

Sow seed in frame or open ground. Transplant 4 inches apart, when 3 inches high, in rich soil finely pulverized; water and protect until well rooted, then transplant into rows 5 or 6 feet apart, either on surface or in well-manured trenches a foot in depth, half filled with well-rotted manure. Set the plants from 8 to 12 inches apart. To blanch, draw earth around the plants from time to time, taking care not to cover the tops of the center-shoots. One ounce of seed will produce 5,000 plants.

The Celeriac, or turnip-rooted, may be planted either on level ground or in shallow dri