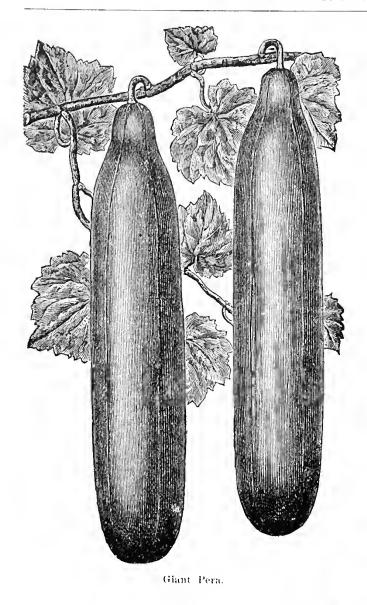

sidered best when two or three years old; they run less to vines, and bear earlier and more abundantly.

One ounce will plant about 100 hills.

Cncumbers should be gathered when large enough for use, whether required or not; if left to ripen it destroys their productiveness.





New Siberian.

Early Cluster.—(See eut.) Very productive, grows in clusters, short and prickly.

Very productive, grows in clusters, short and prickly..... 10e 60cEarly Frame. - (See cnt.) A very popular variety, short and prolifie..... 10e 60e Early Russian.-(See cut.) The earliest, grows about 4 inches long ..... 10e 60eGiant Pera.—(See cut on next page.) Large, often 18 inches in length; excellent quality, and fit to eat at all stages of growth ..... 10e 70e



Climbing Delicatessen.



Nichol's Medium Green.



|                                                                 | Per oz. | Per lb. |
|-----------------------------------------------------------------|---------|---------|
| Long Green.— (See cut on page 29.) An old standard sort:        |         |         |
| makes hard, brittle pickles                                     | 10e     | 60e     |
| New Siberian.—(See cut on                                       |         |         |
| page 29.) The earliest cucum-                                   |         |         |
| ber known, having produced fruit 5 inches long within 55 days   |         |         |
| from the time of sowing the                                     |         |         |
| seed in the open ground. Of                                     |         |         |
| medi