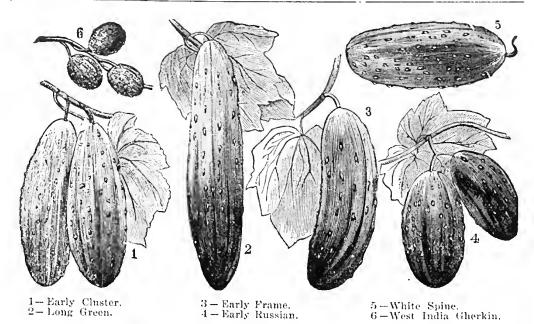

UMBER.

Pepino — Gurke — Concombre.

Plant the seed as soon as the weather bocomes settled and warm, in hills 4 feet apart, using a shovelful of warm, well-rotted manuro to each hill. Cover the manure 3 inches deep with fine earth, and plant 8 or 10 seeds in each hill. The seeds should be covered about 1 inch doep with well-pulvorized soil and firmly pressed down with the back of the hoc. Hoe often, and when

out of danger from insects thin to diplants in each hill. Cneumber, as well as Melon and Squash seeds, are considered best when two or three years old; they run less to vines, and bear earlier and more abundantly.

One ounce will plant about 100 hills.

Cncumbers should be gathered when large enough for use, whether required or not; if left to ripen it destroys their productiveness.





New Siberian.

Early Cluster.—(See eut.) Very productive, grows in clusters, short and prickly.

Very productive, grows in clusters, short and prickly..... 10e 60cEarly Frame. - (See cnt.) A very popular variety, short and prolifie..... 10e 60e Early Russian.-(See cut.) The earliest, grows about 4 inches long ..... 10e 60eGiant Pera.—(See cut on next page.) Large, often 18 inches in length; excellent quality, and fit to eat at all stages of growth ..... 10e 70e



Climbing Delicatessen.



Nichol's Medium Green.



|                                                                 | Per oz. | Per lb. |
|-----------------------------------------------------------------|---------|---------|
| Long Green.— (See cut on page 29.) An old standard sort:        |         |         |
| makes har