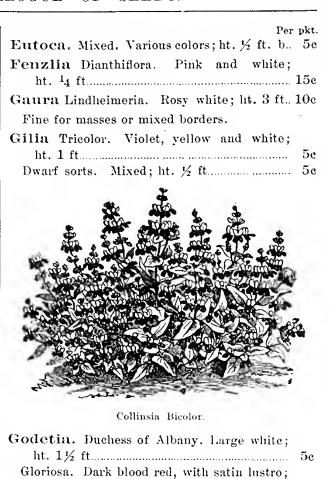

ht. 1 ft 10                               | e          |
| Dan 1-4                                   |            |

| Per pkt.                           |
|------------------------------------|
| White and carmine; ht. 1 ft 10e    |
| Orange; lt. 1 ft 5e                |
| Orange, double; ht. 1 ft 10c       |
| White; lt. 1 ft 5e                 |
| White, double; ht. 1 ft 10e        |
| Rose Cardinal. Rose; ht. 1 ft 10e  |
| Mandarin. Orange and Mandarin      |
| red; lit. 1 ft 10e                 |
| Fine mixed, all sorts; ht. 1 ft 5e |



Cosmos, Pink.

The well known "California Poppy." The "Golden West" is a new variety, producing very large flowers, of a light canary yellow color, with an orange blotch at the base of each petal, forming a maltese cross in the center of the flower.





Chrysanthemum Tricolor Burridgeanum.

| Godetia.  | The Bride.   | Crimson | and wh | Per pkt<br>iite; |
|-----------|--------------|---------|--------|------------------|
|           | ft           |         |        |                  |
|           | ed; ht. 1½ f |         |        |                  |
| Splendid, | profuse blo  | oming a | nnuals | $\mathbf{for}$   |
| borders   | and groups.  |         |        |                  |



Larkspur. Dwarf Rocket.

| Gypsophila Muralis. Rose; ht. 12 ft Elegans. Rosy white; ht. 112 ft |    |
|---------------------------------------------------------------------|----|
| 'Very graceful. b. [See Perennials.]                                | _  |
| Hawkweed. Mixed; ht. 1 ft                                           | эе |
| Helianthus Califor