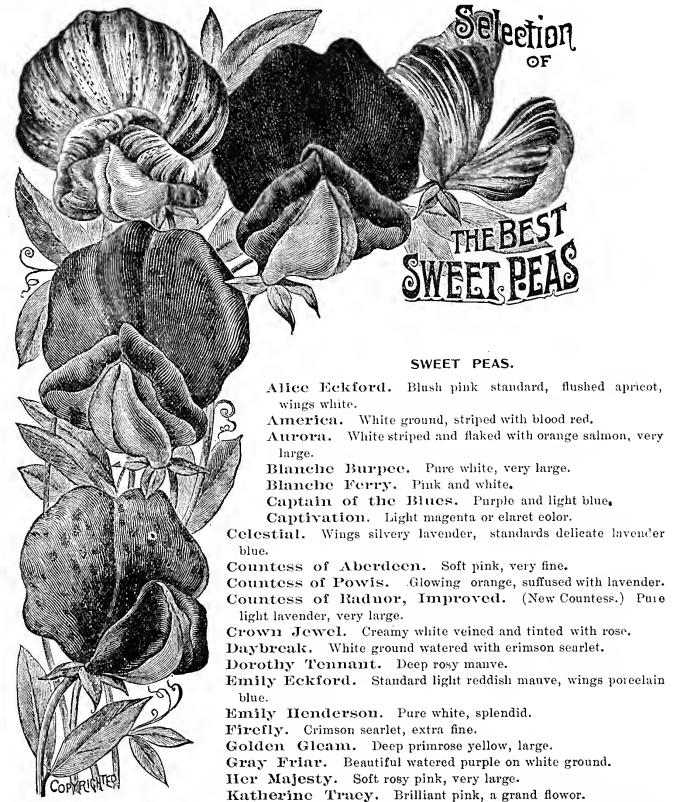

lower Seeds in Collections.

These are put up in small separate packets, each labeled with the name or color, and all enclosed in a larger envelope labeled with name and number of varieties contained therein.

- No. 1-25 fine varieties of California-grown flower seeds, \$1.
- No. 2-12 varieties of California-grown flower seeds, 50c.
- No. 3-12 beautiful varieties, trailing and climb'g plants, 50c.
- No. 4- 6 beautiful varieties, trailing and climbing plants, 25c
- No. 5-! 6 fine varieties of overlasting flowers, 25c.
- No. 6-6 choice varieties of Tom Thumb Nasturtiums, 25c.
- No. 7-6 choice varieties of tall or climbing Nasturtiums, 25c
- No. 8-4 beautiful varieties of Ornameutal Gourds, 25c.
- No. 9-5 grand varieties of Passion Flowers, 25c.
- No. 10-5 grand varieties of Tacsonias, 50c.



Lady Penzanee. Standard orange-pink, wings deep pink.

Lottie Eckford. White suffused and edged with lavender.

Lovely. Shell pink, very large, extra fino. Mars. Fiory crimson, deepening with age. Monarch. Deep purplish maroon.

Mrs. Eckford. Delicate primrose yellow.
Mrs. Joseph Chamberlain. Bright rose striped on white ground.

Peach Blossom. Salmon pink, wings soft pink.

Prima Donna. Soft pink, extra fine.
Princess of Wales. White, striped with
mauve.

Ramona. White, striped and splashed with deliente pink.

Schator. White ground, striped with chocolate. Stanley. Rich dark maroon, the best dark variety.

Venus. Salmon buff, shadod with pink.

The above varieties 5e per pkt.; 50e per dozen pkts.; 15c per oz.; 35e <sup>1</sup>4 lb.; \$1 lb. The whole collection of 35 varieties, 1 pkt.