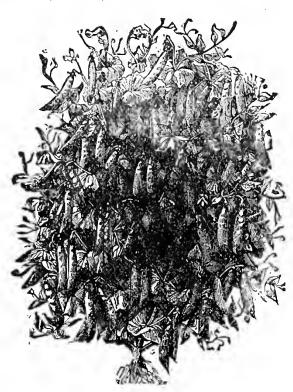

y treated. A deep, rich soil, well pulverized, and incorporated with a fair allowance of well-decayed manure, should be chosen for the principal crops. For early peas the ground does not require to be so rich. Sowing of the first early variety should be made in October, and the other varieties for

successive - crops, plant every 2 weeks until the first of April.

Peas are sown in single or double rows, from 2 to 6 feet apart, according to the variety or the height to which they attain. Have the rows of the dwarf varieties 2 feet apart, and those of the medium sorts from 3 to 4 feet, and the tall varieties from 5 to 6 feet apart.

The dwarf varieties may be grown without sticks. Two pounds will sow 100 feet of row. If ordered by mail, will be charged 10c per pound additional for postage.



Everbearing.

10.00 15e



Cleveland's Alaska.

#### FIRST EARLY VARIETIES.



Abundance,

# Cleveland's Alaska.

McLean's Little

Premium Gem.—(See cut.) Splendid wrinkled

variety, very early, fine flavor, 18 inches...... 10.00 15e



Abundance.-(See cut.)

An immense bearer; peas large and of excellent quality, 2 feet...... 10.00 15e



McLean's Advancer.



Premium Gem.

Dwarf Sugar .- (Edible pods.) Pods beautifully erimped, very sweet, delicious flavor; use same as snap beans. Per lb. 20e; per 100 lbs. \$12.00.

Heroine.-Very prolifie; long pods containing from 8 to 9 peas of the richest flavor,  $2-2^{1}2$  feet. Per lb. 20c; per 100 lbs. \$12.00.







Stratagem.



McLean's Little Gem.

| Per                                            | 100 lbs. I | Per Ib. |
|-----------------