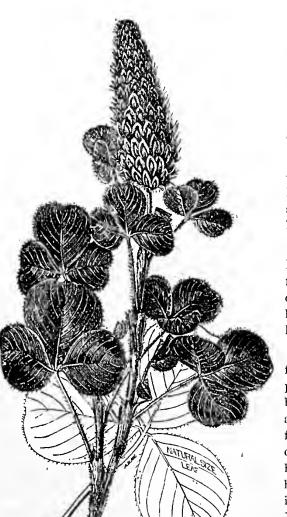

distinguished from the above well taken criticisms and suggestions, it is needless to again emphasize the fact that all our seeds are grown by us, or under special contract for us, or by growers whose reputation and quality of product always give satisfactory results. Our seeds are reliable because they are California grown and thoroughly tested before being placed on sale.



# Clover and Grass Seeds.

For Lawns, Meadows, and Permanent Pastures.

Express or freight charges always to be paid by the purchaser. If wanted to be sent by mail, postage must be added at the rate of 10 cents per pound. As market is apt to fluctuate, quotations on 100 lb. lots of the following varieties of seeds given on application, and samples mailed free. 25 lbs. charged at 100 lb. rate.

### **CLOVER SEEDS.**



Italian Crimson, or Scarlet Clover.

Alsike, or Swedish (Trifolium hybridum.)—A hybrid between the Red and White Clovers, but of much stronger growth than the latter, and will yield a heavy erop on any soil. Stands drouth well, yields a large return in hay, and is unsurpassed for bees. Sow early in spring. Per lb. 20c.

Alfalfa, or Lucerne (Medicago sativa.)—This valuable species is too well known in California to need description. Per lb. 15e; 100 lbs. market price.

Bokhara, or Sweet Clover (Melilotus alba.) —Very valuable for soiling. It grows from 4 to 6 feet high, and may be cut 3 times or more if sown in good soil. Should be cut before flowering. Very good for bees. Per lb. 40c.

Burr Clover (Medicago maculata.)—California Burr Clover, Spotted Medick. An excollent fodder plant for