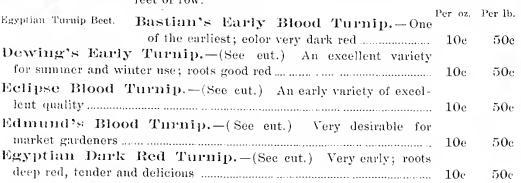

| 9.00            | \\\\\\\\\\\\\\\\\\\\\\\\\\\\\\\\\\\\\ |
| Lazy Wife's.—(See eut.) Very productive; examp or dried bean; may be grown either on poles                                                                                                                                      | 9.00            | 15c                                   |

which are of a dazzling searlet color, it is also a fine snap bean and the leading variety of English gardens ......

cellent either as or on corn ......

#### BEETS.

Remolacha - Rothe Rueben - Betterave.

Select a deep, rich, sandy loam, and manure with well-decomposed compost. Sow in drills 14 to 16 inches apart, and cover one inch deep. When the young plants appear, thin to 4 or 5 inches apart. One ounce of seed will sow about 50 feet of row.



Scarlet Runner .- Often cultivated for the beauty of its flowers



Dewing's Early.

Per oz. Per 1b.



Edinind's Blood Turnip Beet.

Germain's Long Blood. - (See cut.) A splendid variety of fine flavor, and being of long symmetrical shape, is more easily sliced than the round varieties...... 50e Swiss Chard, or Silver.-This variety is cultivated for its leaf stalks, which are served up much like Asparagus, and for its leaves, cooked as Spinaeh. Cut often; new and more tender stalks will be produced ..... 10e For best varieties of Sugar Beet and Mangel

Wurzel for feeding stock, see Agricultural Seeds.

10.00 15e

#### BROCCOLI.

Broeuli - Spargelkohl - Broccoli. Closely allied to the Cauliflower, but hardier. Sow the seeds in beds and transplant to rich, mellow ground, 2 feet apart. A l