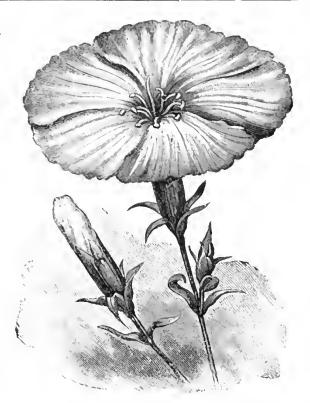

ants grow about 1 foot high, and are literally covored with flowers, from early summer till fall. Per pkt. 15c.

Dianthus, White Diadem Pink. (D. Heddewigi Diadematus albus flore pleno.)— (See cut.) In this new variety, we have the first variation from the favorite Diadem Pink, from which it is at once distinguished, by the pure white ground color of the petals, which contrasts finely with the delicate Diadem markings, principally of lilac, purple, earmine or blood-red tints. Per pkt. 25c.

Hunnemannia fumariaefolia grandiflora.—This is an improved strain, of the old Hunnemannia fumariaefolia, a native of Mexico, and bears immense yellow tlowers, similar to those of the California Poppy, which it also resembles in foliage, and for which it is a very good substitute: is a hardy perennial,



Dianthus, Queen of Holland.



White Diadem Pink.

forms a large bush, 2 to 3 feet high, and blooms during the greater part of the year. Flowers of it may be had when (the wild Poppy is out of season. Per pkt. 15c.

Mignonette, Ruby.—A new variety of striking appearance. The flowers are of a light, copper-searlet color, the plants compact in growth, and equally useful for pot culture, or for growing in the open ground. Per pkt. 10c.

Tall Nasturtium, Caprice.—A new variety of California origin, belonging to the tall-growing class, and has been rightly named Caprice, because the plants (like Chameleon Nasturtium) bear flowers of different colors, on one and the same plant; some are beautifully blotched, striped or splashed, while others are self-colorod. The foliage is generally of a fine