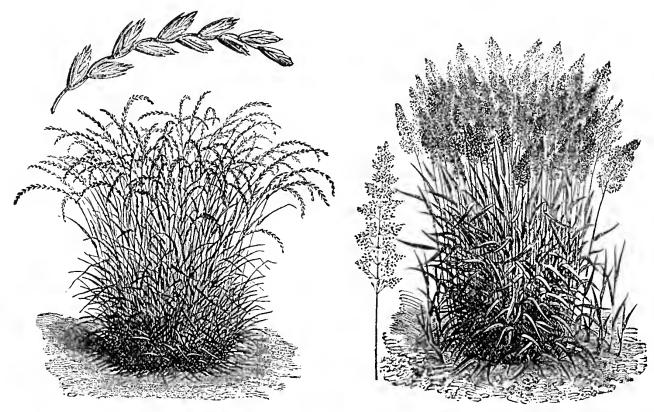

\$1.00.

## GRASS SEEDS.

The following are the most valuable grasses for agricultural and other purposes. Prices of some varieties may change as the season advances.

Bermuda, or Couch Grass (Cynodon daetylon.)—This grass, the "Doob" grass of India, is one of the most valuable for hot countries, suitable either for lawn or pasture, and valuable for fixing loose soils. For eight months in the year it is beautifully green; in cold weather it turns brown. The seed will not germinate in cold weather. April, May and September are the best months in which to sow. Use 10 lbs. to the aere. Per lb. \$1.00.

Crested Dog's-Tail Grass (Cynosurus eristatus.)—A valuable grass for sheep pastures, on dry, hard soils and hills. It belongs to the family of lawn grasses. 25 lbs. to the acre. Per lb. 40e.



Perennial Rye Grass.

Red Top.

Italian Rye Grass (Lolium Italieum.)—A valuable annual variety, thriving well in any soil, and yielding early and abundant crops. Especially valuable for pasture in Sonthern California. Although strietly speaking it is an annual, if cut before going to seed, it may be considered perennial in this climate. Claimed to stand any amount of forcing by irrigation. Sow 30 lbs. to the acre. Per lb. 15c; 100 lbs. \$9.00.

Kentucky Blue, or Smooth Meadow Grass (Poa pratensis.)—Principally used for lawns, also valuable for pasture. For lawns sow 150 lbs. per acre; for pasture 50 lbs. per acre is sufficient. We offer none but fancy cleaned seed. Per lb. 25c; 5 lbs. for \$1.00; 100 lbs. at market rates.

Orehard Grass, or Coeksfoot (Dactylis glomerata.)—A valuable gras