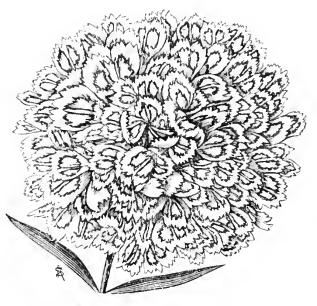

d are literally covored with flowers, from early summer till fall. Per pkt. 15c.

Dianthus, White Diadem Pink. (D. Heddewigi Diadematus albus flore pleno.)— (See cut.) In this new variety, we have the first variation from the favorite Diadem Pink, from which it is at once distinguished, by the pure white ground color of the petals, which contrasts finely with the delicate Diadem markings, principally of lilac, purple, earmine or blood-red tints. Per pkt. 25c.

Hunnemannia fumariaefolia grandiflora.—This is an improved strain, of the old Hunnemannia fumariaefolia, a native of Mexico, and bears immense yellow tlowers, similar to those of the California Poppy, which it also resembles in foliage, and for which it is a very good substitute: is a hardy perennial,



Dianthus, Queen of Holland.



White Diadem Pink.

forms a large bush, 2 to 3 feet high, and blooms during the greater part of the year. Flowers of it may be had when (the wild Poppy is out of season. Per pkt. 15c.

Mignonette, Ruby.—A new variety of striking appearance. The flowers are of a light, copper-searlet color, the plants compact in growth, and equally useful for pot culture, or for growing in the open ground. Per pkt. 10c.

Tall Nasturtium, Caprice.—A new variety of California origin, belonging to the tall-growing class, and has been rightly named Caprice, because the plants (like Chameleon Nasturtium) bear flowers of different colors, on one and the same plant; some are beautifully blotched, striped or splashed, while others are self-colorod. The foliage is generally of a fine dark green color, making a ric