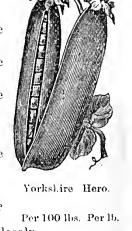

2-212 feet       | 10.00      | 15c     |
| Yorkshire Hero.—(See cut.) Los Angeles         |            |         |
| market favorite, 212-3 feet, sure eropper      | 10.00      | 15e     |
|                                                |            |         |

#### GENERAL CROP.

| Black-Eyed N      | farrowfat.—Excellent for  |      |     |
|-------------------|---------------------------|------|-----|
| general erop, fav | orite market sort, 4 feet | 7.50 | 10e |
| Champion of I     | England.—(See ent.) Green |      |     |

wrinkled, great favorite, unsurpassed in quality 

Everbearing. - (See eut on page 41.) Remarkably prolifie; pods very fine and closely Telephone. - (See eut.) Handsome, well filled pods, peas large size, good quality; 4

10.00 15e to 5 feet.....



Telephone.



California-grown seeds are of higher germinating power than those grown in any other country, therefore buy your seeds direct from California.

#### PEPPER.

Pimiento - Pfcffer - Piment.

Sow early in the spring in a frame. Transplant when the weather is favorable to open ground, in rows 18 inches apart and 10 inches in the row. The ground should be highly manured before transplanting. When about 6 inches high, hoe tho plants and earth up slightly.

Per oz. Per lb.

| Cayenne.—(See Cut.) Pods small, long and tapering;                                                        |     |        |
|-----------------------------------------------------------------------------------------------------------|-----|--------|
| coral red when ripe; very hot and strong, best kind for seasoning pickles;