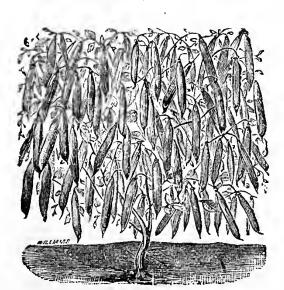

owance of well-decayed manure, should be chosen for the principal crops. For early peas the ground does not require to be so rich. Sowing of the first early variety should be made in October, and the other varieties for

successive - crops, plant every 2 weeks until the first of April.

Peas are sown in single or double rows, from 2 to 6 feet apart, according to the variety or the height to which they attain. Have the rows of the dwarf varieties 2 feet apart, and those of the medium sorts from 3 to 4 feet, and the tall varieties from 5 to 6 feet apart.

The dwarf varieties may be grown without sticks. Two pounds will sow 100 feet of row. If ordered by mail, will be charged 10c per pound additional for postage.



Everbearing.

10.00 15e



Cleveland's Alaska.

#### FIRST EARLY VARIETIES.



Abundance,

# Cleveland's Alaska.

McLean's Little

Premium Gem.—(See cut.) Splendid wrinkled

variety, very early, fine flavor, 18 inches...... 10.00 15e



Abundance.-(See cut.)

An immense bearer; peas large and of excellent quality, 2 feet...... 10.00 15e



McLean's Advancer.



Premium Gem.

Dwarf Sugar .- (Edible pods.) Pods beautifully erimped, very sweet, delicious flavor; use same as snap beans. Per lb. 20e; per 100 lbs. \$12.00.

Heroine.-Very prolifie; long pods containing from 8 to 9 peas of the richest flavor,  $2-2^{1}2$  feet. Per lb. 20c; per 100 lbs. \$12.00.







Stratagem.



McLean's Little Gem.

| Per                                            | 100 lbs. I | Per Ib. |
|------------------------------------------------|------------|---------|
| McLean's Advancer (Se