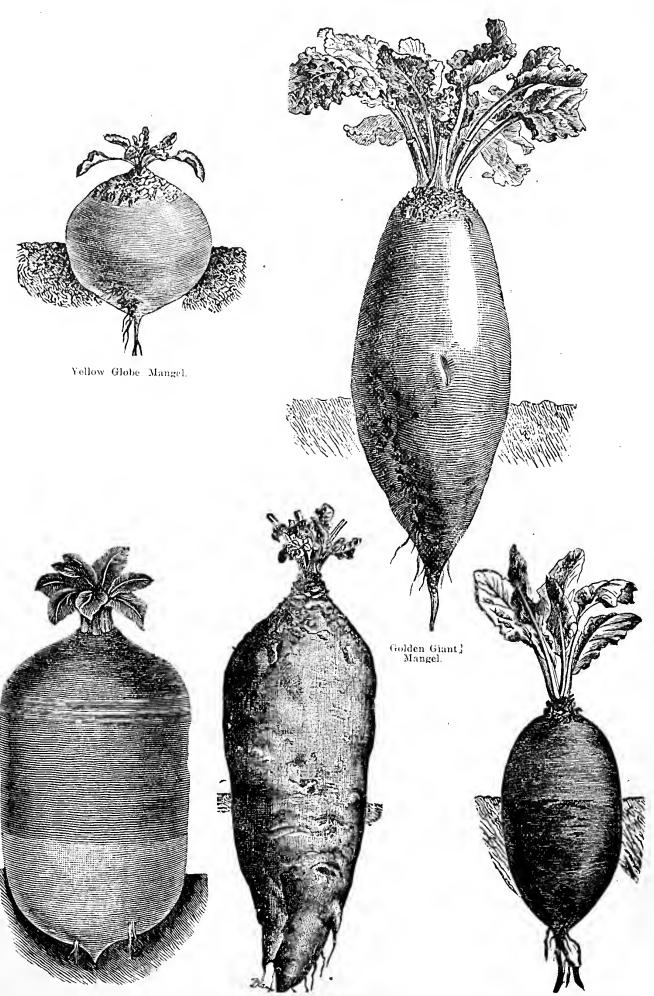

| 20c | 12.00    |
| White Silesian. — Grows to a large size; useful for sugar purposes or stock feeding                                                                                                                                                                   | 15c | 10.00    |

## MANGEL WURZEL.

Cultivated extensively for stock. Select a deep rich loam and manure well. Sow any time from the middle of Novomber until April, in drills  $2^{1}2$  to 3 feet apart, and thin to 9 inchos in the row. The long varieties prefer a light sandy loam. The round varieties are the best for planting on stiff soil. Sow 6 pounds to the acre. If ordered by mail, 10 cents per pound will be charged additional for postage.



Golden Tankard Mangel.

Mammoth Long Red Mangel.

Yellow Ovoid Mangel.

|                                                                                                                                                                   |                | Per<br>100 lbs. |
|-------------------------------------------------------------------------------------------------------------------------------------------------------------------|----------------|-----------------|
| Golden Tankard.— (See eut.) Bright yellow, handsome and sweet: large cropper highly esteemed by dairymen                                                          |                | \$15.00         |
| Golden Giant.—(See ent.) The largest of the yellow varieties, of oval shape, growing half above ground, an enormous cropp