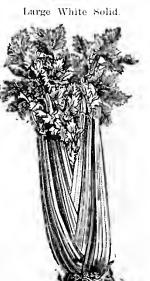

| 1.50          |
| variety                             | 156                                           | 1.50          |
| Celeriae, or Turnip-Rooted.         |                                               |               |
| (See cut.) Forming turnip-shaped    |                                               |               |
|                                     |                                               | 0.00          |
| bulbs of Celery flavor              | 20e                                           | 2.00          |
| Per oz. Per lb.                     |                                               |               |
| ACLOSS TULID.                       | - 1 May 1 1 1 1 1 1 1 1 1 1 1 1 1 1 1 1 1 1 1 |               |

1.50

\$1.50



Boston Market









Dwarf Golden Heart.



Sandringham Dwarf White

White Plume.—(See cut.) The stalks and portions of the inner leaves and heart are naturally white, so that by closing the stalks, either by tying them together or by pressing the soil up against the plant with the hand, the work of blanching is completed. Its eating qualities are equal to the very best of the older sorts, being crisp, solid, and of a nutty flavor, while its white feather-like foliage places it ahead of all 

Per oz. Per lb.



#### CHERVIL.

Perifollo — Kerbel — Cerfueil.

Sow in drills 1 foot apart, and 12 inch deep, when the plants are 2 inches high, thin them out to 6 inches apart.

Per oz. Per lb. Curled. - Used for flavoring soups and stews, also for salads and garnishing ...... 10e \$1.00

#### CHICORY.

Achicoria — C