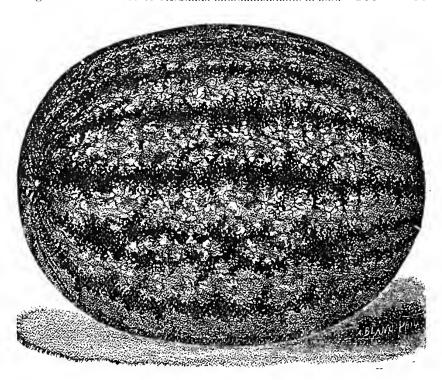

r than the latter variety, flesh is of an intense deep scarlet, very sweet, tender and juicy. It is very prolific, with the valuable characteristic of rooting at almost every joint, thereby increasing the duration of the vines. Per oz. 10c; per lb. 50c.

Florida Favorite.-A superior strain; improvement on Rattlesnak; carlier. Per ox. 10e; per, lb. 50e.

Georgia Rattlesnake, or Gypsy.—Standard Southern variety, possessing remarkable shipping qualities; oblong, scarlet flesh, crisp and juicy. Per oz. 10e; per lb. 50e.



Cuban Queen.

Lodi.—A large, solid, cream-colored melon, with red flesh, of a rich delicious flavor, with only half an inch of rina; white-seeded; great favorite in the San Francisco market.

Long Light Icing.—A very excellent melon for general purposes; fine quality .....



Kolb's Gem.

|                                                                                                             | Per ox. | Per lb. |
|-------------------------------------------------------------------------------------------------------------|---------|---------|
| Green and Gold.—This variety is of a golden yellow color, it possesses all the                              |         |         |
| excellent qualities of the older varieties                                                                  |         | 50e     |
| Hungarian Honey.—Very early, perfectly round, flesh brilliant red                                           | 10c     | 60e     |
| Kentucky Wonder. — (See cut on next page.) Very highly recommended, enormously productive                   |         | 50e