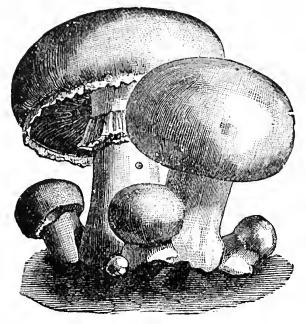

| 10e     | 60e     |



Mammoth Iron Clad,

0e 50e

## MUSHROOM SPAWN.

Seta - Schwamm - Champignon.

Culture.—Mushrooms may be grown in eellars, under benches of green houses, or in sheds, wherever the temperature of 60 degrees can be kept. Secure fresh horse dung, free from straw and litter, and mix in an equal bulk of loam from an old pasture with it. Keep this under cover, taking care to turn it every day to prevent heating, until the pilo is large enough to make a bed of the required size. 3 or 4 feet wide, 8 inches deep and any length desired, are the proper proportions for a bed; these may be varied. Prepare the mixture of loam and manure, making the bed in layers, and pounding down each with the back of the spade. Leavo this to heat through for a few days, and as soon as the



Mushroom.



Mushroom Beds.

heat subsides to 90 degrees, make holes in the bed about 1 foot apart each way; into which put a piece of the spawn 2 or 3 inches in diameter; fill up the holes with the compost, and at the expiration of a week or 10 days the spawn will have thoroughly diffused itself through the bed. Spread a layer of fresh soil over the heap to a depth of 2 inches, and cover with 3 or 4 inches of hay, straw or litter. Examine the bed often to see that it does not get dry. When water is given it should be at a temperature of about 100 degrees, Mushrooms will appear in from 4 to 6 weeks, according to the season.

English Spawn.-1 lb bricks. Each 15e; doz. \$1.70.

French Spawn.—In 2 lb. boxes, including pamphlet of cultural directions. Each \$1.00; 4-lb. boxes \$2.00. When or