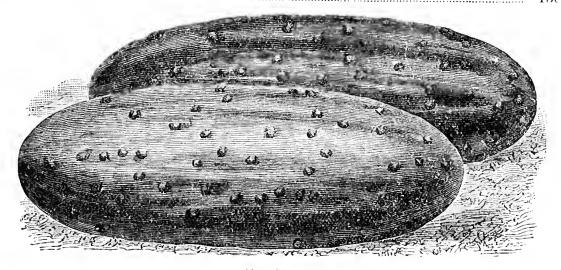

BER.

Pepino — Gurke — Concombre.

Plant the seed as soon as the weather bocomes settled and warm, in hills 4 feet apart, using a shovelful of warm, well-rotted manuro to each hill. Cover the manure 3 inches deep with fine earth, and plant 8 or 10 seeds in each hill. The seeds should be covered about 1 inch doep with well-pulvorized soil and firmly pressed down with the back of the hoc. Hoe often, and when

out of danger from insects thin to diplants in each hill. Cneumber, as well as Melon and Squash seeds, are considered best when two or three years old; they run less to vines, and bear earlier and more abundantly.

One ounce will plant about 100 hills.

Cncumbers should be gathered when large enough for use, whether required or not; if left to ripen it destroys their productiveness.





New Siberian.

Early Cluster.—(See eut.) Very productive, grows in clusters, short and prickly.

Very productive, grows in clusters, short and prickly..... 10e 60cEarly Frame. - (See cnt.) A very popular variety, short and prolifie..... 10e 60e Early Russian.-(See cut.) The earliest, grows about 4 inches long ..... 10e 60eGiant Pera.—(See cut on next page.) Large, often 18 inches in length; excellent quality, and fit to eat at all stages of growth ..... 10e 70e



Climbing Delicatessen.



Nichol's Medium Green.



|                                                                 | Per oz. | Per lb. |
|-----------------------------------------------------------------|---------|---------|
| Long Green.— (See cut on page 29.) An old standard sort:        |         |         |
| makes hard,