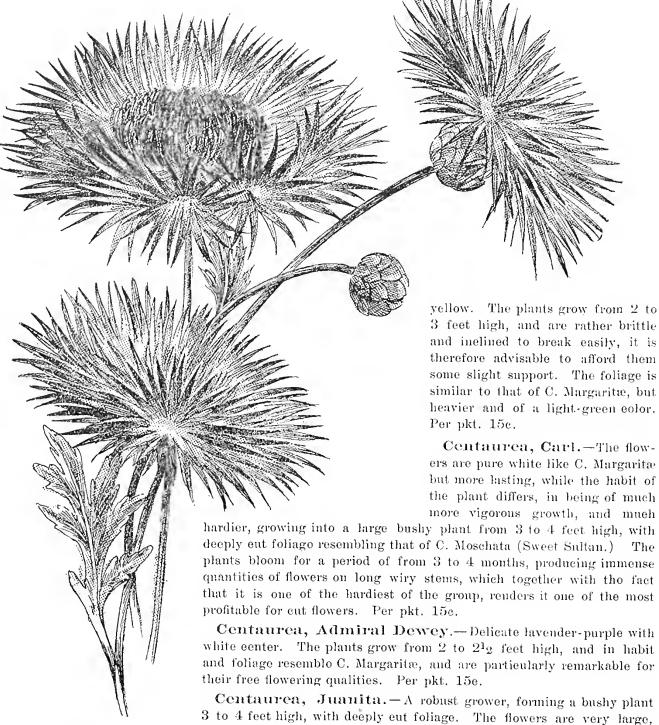

ago, which at once became so popular, this class of flowers has been greatly improved, and we are now pleased to offer to the public, six grand new varieties, the first four of which are of our own raising. Flowers of some of these varieties have been on sale in the leading floral stores in our city, and have been the admiration of everyone who has seen them. The flowers are all of the same shape as C. Margaritæ, and vary from 2 to 4 inches in diameter, they are of exquisite beauty, delicious fragrance, and of fine texture, produced on long stems and if cut as soon as open, will last from a week to ten days in water: these qualities render them especially valuable for cutting purposes.

Centaurea, California Giant Yellow.—Flowers vory large from 3 4 inches in diamoter, of a pure sulphur-



New Hybrid Centaureas. from 3 to 4 inches in diameter, and of a lovely pinkish purple color.

One particular characteristic of this variety, is its long duration of

bloom, some plants which were in flower early in July, still producing fine blossoms late in December. Per pkt. 15e.

Centaurea, Imperialis.—A remarkably beautiful strain, producing vory large flowers, varying in color from white, rose, like to purple. The plants are of vigorous growth, forming bushy plants 3 to 4 feet high. Per pkt. 15e.

Centaurea, Mariae.—A hybrid between C. Suaveoleus and C. Purpurea. The flowers open a pure sulphur-yellow, and afterwards change to a paler shade with rose tips. In habit the plants are like C. Imperialis, but of somewhat dwarfer growth. Per pkt. 15c.

Collection of the above six grand var