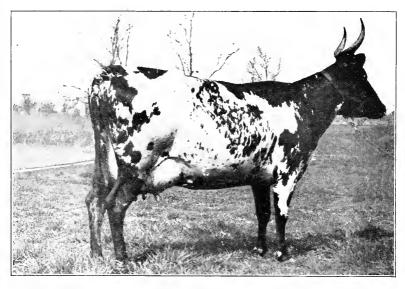

Garlaff Agnes
Owned by J. W. Ogden, Morristown, N. J.

LESSNESSOCK QUEEN KATE
Owned by P. Ryan, Brewster, N. Y.

Average of all Mature Cows and Heifers for Butter in Official Test to Date.

340 Mature cows average 475 lbs. of butter.