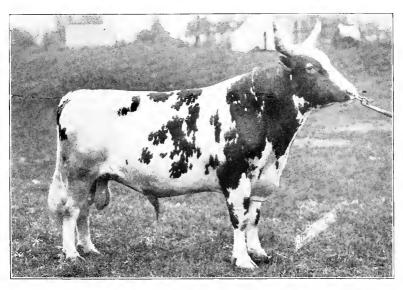

Garlaff Agnes
Owned by J. W. Ogden, Morristown, N. J.

LESSNESSOCK QUEEN KATE
Owned by P. Ryan, Brewster, N. Y.

Average of all Mature Cows and Heifers for Butter in Official Test to Date.

340 Mature cows average 475 lbs. of butter.