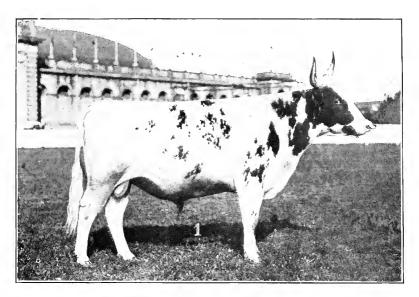

Garlaff Agnes
Owned by J. W. Ogden, Morristown, N. J.

LESSNESSOCK QUEEN KATE
Owned by P. Ryan, Brewster, N. Y.

Average of all Mature Cows and Heifers for Butter in Official Test to Date.

340 Mature cows average 475 lbs. of butter.