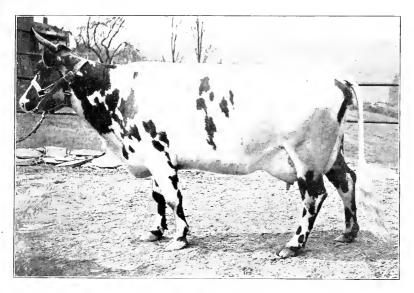

Garlaff Agnes
Owned by J. W. Ogden, Morristown, N. J.

LESSNESSOCK QUEEN KATE
Owned by P. Ryan, Brewster, N. Y.

Average of all Mature Cows and Heifers for Butter in Official Test to Date.

340 Mature cows average 475 lbs. of butter.