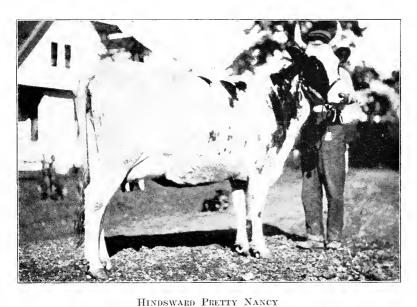

| 6,953         | 249.89       | 294             | 3.59      |
|       | Miranda of B. F., 669<br>Owned by Chas. J. Bell, Hollis,<br>N. H.                        | 6,931         | 265.62       | 312             | 3.53      |
| 21247 | Rena Ayer, 72  Owned by John R. Valentine, Bryn Mawr, Pa.                                | 6,929         | 306.72       | 361             | 4.42      |
| 20876 | Spotted Lola, 165<br>Owned by Geo. H. McFadden, Bryn<br>Mawr, Pa.                        | 6,924         | 289.18       | 340             | 4.18      |
| 24007 | Daisy Jewess 4th, 227<br>Owned by Hill Top Farm, Wheeling, W. Va.                        | 6.923         | 244.85       | 288             | 3.54      |



EARL'S CHOICE OF SPRING HILL Owned by S. S. Karr & Son, Almond, N. Y.



Owned by J. W. Ogden, Morristown, N. J.
Record: 7,064 lbs. milk, 256.69 lbs. fat, 302 lbs. butter, 3.63% fat

|       | Two Year Old Form— $C$                                                                | ontinued      |              |                 |           |
|-------|---------------------------------------------------------------------------------------|---------------|--------------|-----------------|-----------|
|       |                                                                                       | Lbs.<br>Milk. | Lbs.<br>Fat. | Lbs.<br>Butter. | %<br>Fat. |
|       | Fannie Earl, 610                                                                      | 6,913         | 272.77       | 321             | 3.95      |
| 26943 | Marcia Ayer, 452<br>Owned by W. V. Probasc