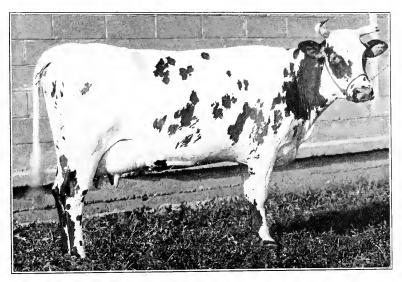

#### DESCRIPTION.

The Ayrshire cow is of medium size, weighing from about one thousand to twelve hundred pounds, and sometimes weighing up to fourteen or fifteen hundred pounds, but the average weight is about one thousand pounds in fair condition, soon after calving. In color she is red and white or white and red, the red and white being in patches clearly defined, but varying in relative quantity from almost solid red to almost solid white.