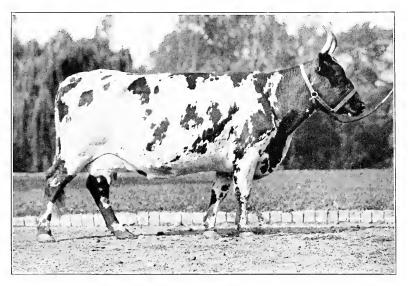

#### DESCRIPTION.

The Ayrshire cow is of medium size, weighing from about one thousand to twelve hundred pounds, and sometimes weighing up to fourteen or fifteen hundred pounds, but the average weight is about one thousand pounds in fair condition, soon after calving. In color she is red and white or white and red, the red and white being in patches clearly defined, but varying in relative quantity from almost solid red to almost solid white.