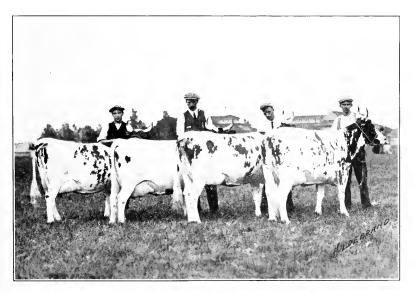

# AYRSHIRE BREEDERS' ASSOCIATION

DALFIBBLE CRUMMIE. IMP. Owned by Arthur H. Sagendorph, Spencer, Mass.

PRODUCE OF COW, 1ST PRIZE, NATIONAL DAIRY SHOW, 1913 Owned by W. P. Schanck, Avon, N. Y.