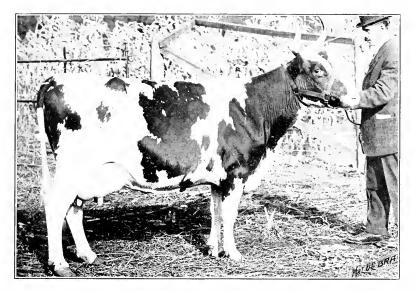

#### DESCRIPTION.

The Ayrshire cow is of medium size, weighing from about one thousand to twelve hundred pounds, and sometimes weighing up to fourteen or fifteen hundred pounds, but the average weight is about one thousand pounds in fair condition, soon after calving. In color she is red and white or white and red, the red and white being in patches clearly defined, but varying in relative quantity from almost solid red to almost solid white.