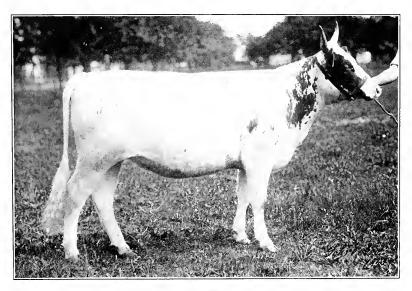

#### DESCRIPTION.

The Ayrshire cow is of medium size, weighing from about one thousand to twelve hundred pounds, and sometimes weighing up to fourteen or fifteen hundred pounds, but the average weight is about one thousand pounds in fair condition, soon after calving. In color she is red and white or white and red, the red and white being in patches clearly defined, but varying in relative quantity from almost solid red to almost solid white.