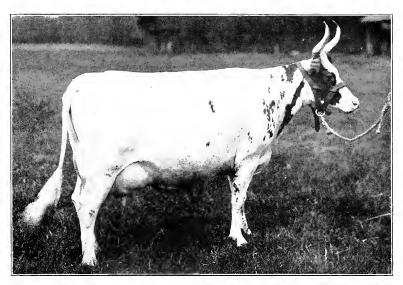

#### DESCRIPTION.

The Ayrshire cow is of medium size, weighing from about one thousand to twelve hundred pounds, and sometimes weighing up to fourteen or fifteen hundred pounds, but the average weight is about one thousand pounds in fair condition, soon after calving. In color she is red and white or white and red, the red and white being in patches clearly defined, but varying in relative quantity from almost solid red to almost solid white.