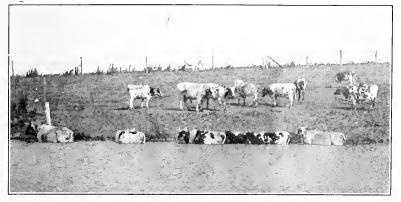

#### Average yield of milk and butter of all cows and heifers that have qualified for advanced registry to March 1, 1914:

| <ul> <li>438 in Mature Class, average</li> <li>158 in Four Year Old Class, average</li> <li>217 in Three Year Old Class, average</li> <li>365 in Two Year Old Class, average</li> <li>1178 Total Cows and Heifers, average</li> </ul> | Lbs.<br>Milk.<br>10,541<br>9,582<br>9,086<br>7,875<br>9,314 | Lbs.<br>Fat.<br>408.63<br>376.04<br>340.32<br>300.52<br>360.72      | Lbs.<br>Butter.<br>481<br>442<br>413<br>373<br>430      | % Fat. 3.87 3.92 $3.94 4.02 3.92 $ |
|---------------------------------------------------------------------------------------------------------------------------------------------------------------------------------------------------------------------------------------|-------------------------------------------------------------|---------------------------------------------------------------------|---------------------------------------------------------|------------------------------------|
| Average of Ten Highest Records in<br>Each Class.                                                                                                                                                                                      |                                                             |                                                                     |                                                         |                                    |
| 10 Mature Cows, average.10 Four Year Olds, average.10 Three Year Olds, average.10 Two Year Olds, average.                                                                                                                             | $18,615 \\ 13,939 \\ 14,072 \\ 11,549$                      | $\begin{array}{c} 727.60 \\ 553.78 \\ 548.93 \\ 494.41 \end{array}$ | $\begin{array}{c} 855 \\ 649 \\ 646 \\ 582 \end{array}$ | $3.90 \\ 3.95 \\ 3.90 \\ 4.29$     |
| <ol> <li>Mature Cow gave</li> <li>Cow in Four Year Old Class gave</li> <li>Cow in Three Year Old Class gave</li> <li>Cow in Two Year Old Class gave</li> </ol>                                                                        | 23,022<br>17,657<br>15,122<br>12,773                        | 917.60<br>821.45<br>536.15<br>532.07                                | $1080 \\ 966 \\ 631 \\ 626$                             | $3.99 \\ 4.65 \\ 3.55 \\ 4.17$     |