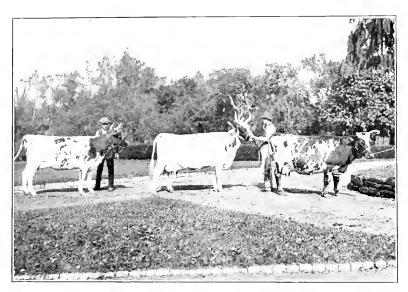

#### DESCRIPTION.

The Ayrshire cow is of medium size, weighing from about one thousand to twelve hundred pounds, and sometimes weighing up to fourteen or fifteen hundred pounds, but the average weight is about one thousand pounds in fair condition, soon after calving. In color she is red and white or white and red, the red and white being in patches clearly defined, but varying in relative quantity from almost solid red to almost solid white.