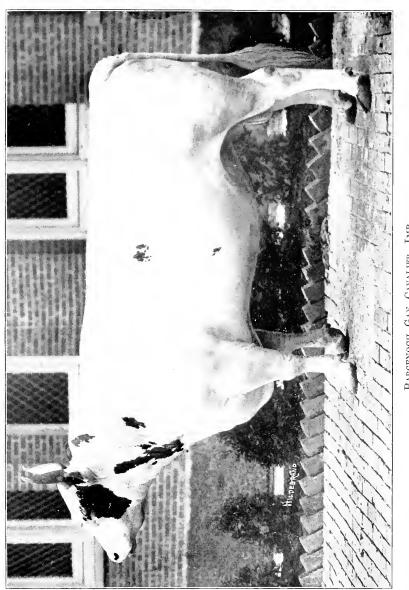

| 381             | 4.02      |
| 24340 Lady Ratcliffe 3d, 306<br>Owned by Dudley Wells & Son,<br>Wethersfield, Conn.    | 8,050         | 388.11       | 457             | 4.20      |
| 26157 May Hebron 2d, 308 (2d Entry)<br>Owned by M. J. Karr & Son, Al-<br>mond, N. Y.   | 8,049         | 304.50       | 358             | 3.78      |
| 32292 Imp. Torr's Lovely 5th, 876<br>Owned by Hugh J. Chisholm, Port<br>Chester, N. Y. | 8,024         | 307.34       | 362             | 3.83      |
| 26313 Torrs Sibella, 447<br>Owned by J. W. Ogden, Morris-<br>town, N. J.               | 8,002         | 326.41       | 384             | 4.08      |
| 21109 Crimson Rambler, 61 (2d Entry)<br>Owned by Geo. F. Stone, Littletor,<br>Mass.    | 8,001         | 305.21       | 359             | 3.81      |



BARGENOCH GAY CAVALIER. IMP. Grand Champion, National Dairy Show, 1913 Owned by Adam Seitz, Waukesha, Wis.

## TWO YEAR OLD FORM.

Requirements 6,000 lbs. of Milk and 214.3 lbs. of Butter Fat.



#### BEUCHAN JOAN

|                                                                 | Lbs.   |        | Lbs.    | %    |
|-----------------------------------------------------------------|--------|--------|---------|------|
|                                                                 | Milk.  | Fat.   | Butter. | Fat. |
| 33330 Beuchan Joan, 847<br>Owned by John Sherwin, Wil-          | 12,773 | 532.07 | 626     | 4.17 |
| loughby, Ohio.                                                  |        |        |         |      |
| 32061 Sunnyside Gertie, 783                                     |