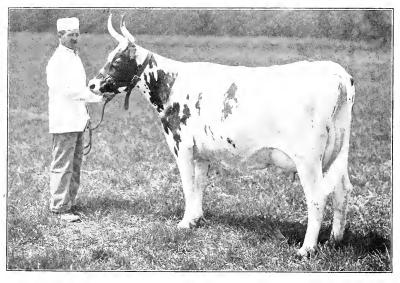

#### DESCRIPTION.

The Ayrshire cow is of medium size, weighing from about one thousand to twelve hundred pounds, and sometimes weighing up to fourteen or fifteen hundred pounds, but the average weight is about one thousand pounds in fair condition, soon after calving. In color she is red and white or white and red, the red and white being in patches clearly defined, but varying in relative quantity from almost solid red to almost solid white.