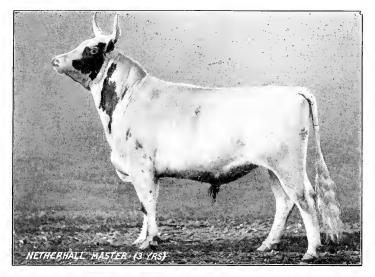

#### DESCRIPTION.

The Ayrshire cow is of medium size, weighing from about one thousand to twelve hundred pounds, and sometimes weighing up to fourteen or fifteen hundred pounds, but the average weight is about one thousand pounds in fair condition, soon after calving. In color she is red and white or white and red, the red and white being in patches clearly defined, but varying in relative quantity from almost solid red to almost solid white.