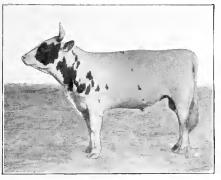

#### DESCRIPTION.

The Ayrshire cow is of medium size, weighing from about one thousand to twelve hundred pounds, and sometimes weighing up to fourteen or fifteen hundred pounds, but the average weight is about one thousand pounds in fair condition, soon after calving. In color she is red and white or white and red, the red and white being in patches clearly defined, but varying in relative quantity from almost solid red to almost solid white.