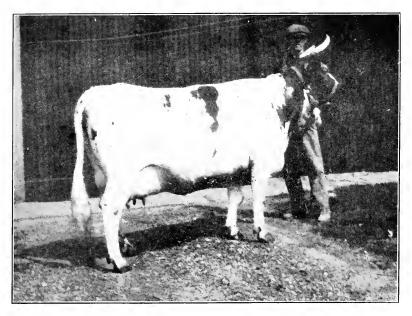

#### DESCRIPTION.

The Ayrshire cow is of medium size, weighing from about one thousand to twelve hundred pounds, and sometimes weighing up to fourteen or fifteen hundred pounds, but the average weight is about one thousand pounds in fair condition, soon after calving. In color she is red and white or white and red, the red and white being in patches clearly defined, but varying in relative quantity from almost solid red to almost solid white.