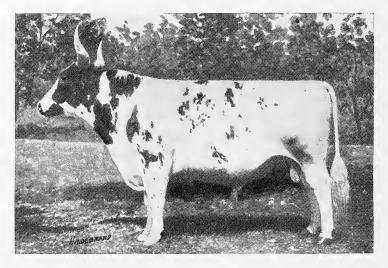

#### DESCRIPTION.

The Ayrshire cow is of medium size, weighing from about one thousand to twelve hundred pounds, and sometimes weighing up to fourteen or fifteen hundred pounds, but the average weight is about one thousand pounds in fair condition, soon after calving. In color she is red and white or white and red, the red and white being in patches clearly defined, but varying in relative quantity from almost solid red to almost solid white.