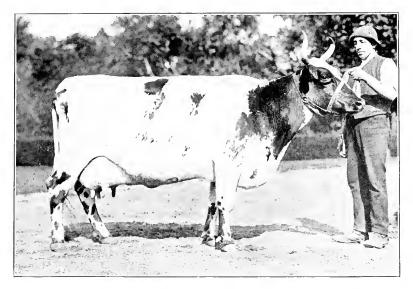

#### DESCRIPTION.

The Ayrshire cow is of medium size, weighing from about one thousand to twelve hundred pounds, and sometimes weighing up to fourteen or fifteen hundred pounds, but the average weight is about one thousand pounds in fair condition, soon after calving. In color she is red and white or white and red, the red and white being in patches clearly defined, but varying in relative quantity from almost solid red to almost solid white.