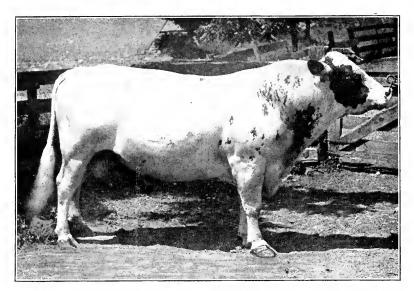

#### DESCRIPTION.

The Ayrshire cow is of medium size, weighing from about one thousand to twelve hundred pounds, and sometimes weighing up to fourteen or fifteen hundred pounds, but the average weight is about one thousand pounds in fair condition, soon after calving. In color she is red and white or white and red, the red and white being in patches clearly defined, but varying in relative quantity from almost solid red to almost solid white.