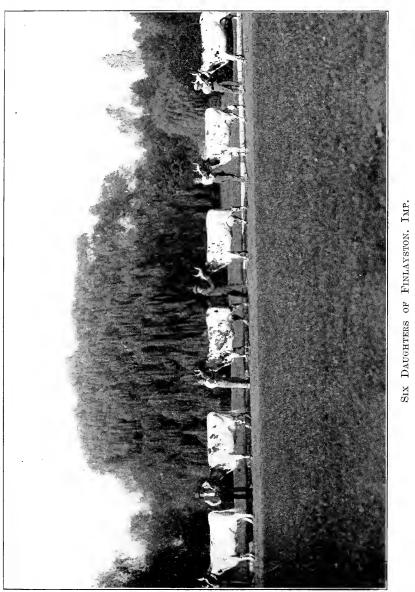

| 19553   | 25293                        | 19217                | 22132             |



SIX DAUGHTERS OF FINLAYSTON. IMP. Owned by Highland Farm, Bryn Mawr, Pa.

| Ayrshire<br>Record No. | Ayrshire<br>Record No. Registry No. | Name of Cow.                        | Entries.       | Class.         | Lbs.<br>Milk. | Lbs.<br>Fat. | Lbs.<br>Butter. | $\mathcal{F}_{\mathrm{at.}}^{\mathcal{T}_{\mathrm{c}}}$ |
|------------------------|-------------------------------------|-------------------------------------|----------------|----------------|---------------|--------------|-----------------|---------------------------------------------------------|
| 18687                  | 57                                  | Francis of Barelay                  | 1st            | $2 { m years}$ | 8,047         | 345.64       | 407             | 4.30