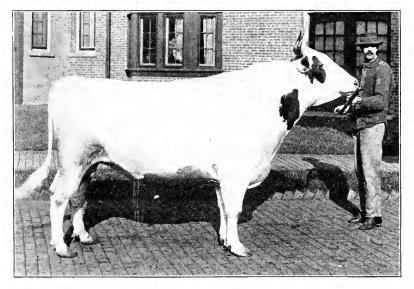

#### DESCRIPTION.

The Ayrshire cow is of medium size, weighing from about one thousand to twelve hundred pounds, and sometimes weighing up to fourteen or fifteen hundred pounds, but the average weight is about one thousand pounds in fair condition, soon after calving. In color she is red and white or white and red, the red and white being in patches clearly defined, but varying in relative quantity from almost solid red to almost solid white.