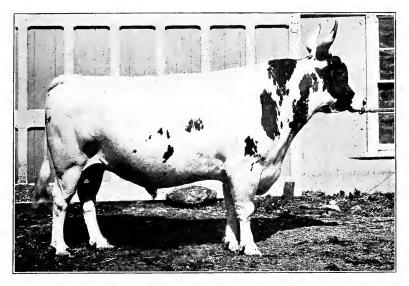

#### DESCRIPTION.

The Ayrshire cow is of medium size, weighing from about one thousand to twelve hundred pounds, and sometimes weighing up to fourteen or fifteen hundred pounds, but the average weight is about one thousand pounds in fair condition, soon after calving. In color she is red and white or white and red, the red and white being in patches clearly defined, but varying in relative quantity from almost solid red to almost solid white.