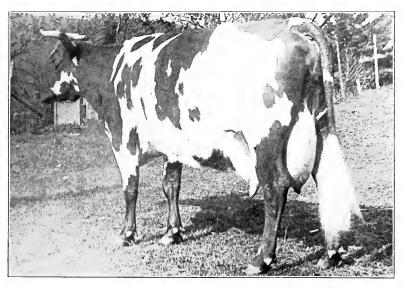

#### DESCRIPTION.

The Ayrshire cow is of medium size, weighing from about one thousand to twelve hundred pounds, and sometimes weighing up to fourteen or fifteen hundred pounds, but the average weight is about one thousand pounds in fair condition, soon after calving. In color she is red and white or white and red, the red and white being in patches clearly defined, but varying in relative quantity from almost solid red to almost solid white.