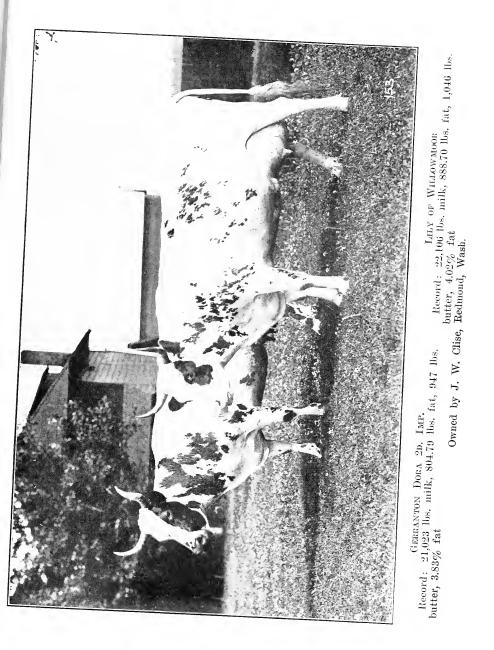

ure                        | 8,334                                                 | 304.10                     | 358                 | 3.65                                             |
| $21739 \\ 32049$       | 317<br>712               | Princess of Maple Grove                  | . 1st<br>1st     | 4 years<br>2 years            | $_{8,818}^{9,259}$                                    | 313.03 $325.27$            | 368<br>383          | $3.38 \\ 3.69$                                   |
| 23068                  | 534                      | Gueen of Maple Grove                     | . lst            | 4 years                       | 7,807                                                 | 320.05                     | 377                 | 4.10                                             |



| 23010         236         Molly of Bell Farm 2d.         1st         2 years         9,038         327         36         386         387         367         35         432         367         35         457         367         35         457         367         35         457         367         35         457         367         35         457         367         35         457         367         35         457         367         356         457         367         357         367         356         457         350         457         350         457         350         457         350         457         351         457         350         457         356         359         350         351         435         356         356         356         356         356         356