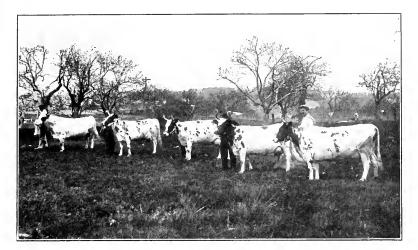

#### DESCRIPTION.

The Ayrshire cow is of medium size, weighing from about one thousand to twelve hundred pounds, and sometimes weighing up to fourteen or fifteen hundred pounds, but the average weight is about one thousand pounds in fair condition, soon after calving. In color she is red and white or white and red, the red and white being in patches clearly defined, but varying in relative quantity from almost solid red to almost solid white.