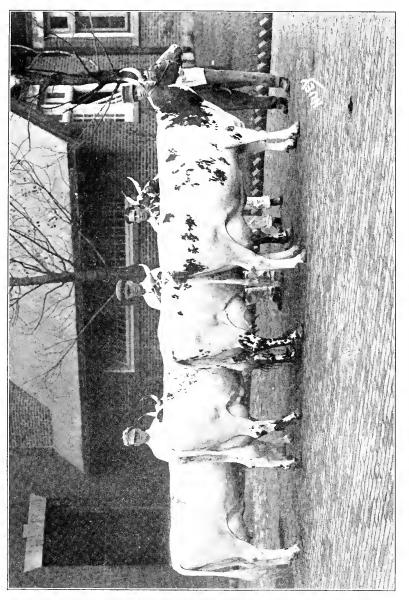

ill, 211 (2d<br>Entry)<br>Owned by C. A. Griscom, Haver-<br>ford, Pa. | 10,709        | 410.13         | 483             | 3.82      |
| 12680 | Durwood, 5<br>Owned by Etna J. Fletcher, Green-<br>field, N. H.                            | 10,701        | 433.71         | 510             | 4.05      |
| 17432 | Megsy Tipperlin, 76 (2d Entry)<br>Owned by John R. Valentine, Bryn<br>Mawr, Pa.            | 10,701        | 399.34         | 470             | 3.73      |
| 23865 | Skaith Lady Beauty, 295 (2d En-<br>try)<br>Owned by J. W. Clise, Redmond,<br>Wash.         | 10,687        | 395.99         | 466             | 3.71      |
|       |                                                                                            |               |                |                 |           |



Dairy Herd, Winner of Association Cup, National Dairy Show, 1913 Owned by Adam Seitz, Waukesha, Wis.

|       |                                                                                      | Lbs.<br>Milk. | Lbs.<br>Fat.    | Lbs.<br>Butter. | %<br>Fat.    |
|-------|--------------------------------------------------------------------------------------|---------------|-----------------|-----------------|--------------|
|       | Soncy of Barclay, 186 (2d Entry)<br>Owned by J. W. Clise, Redmond,<br>Wash.          | 10,686        | 435.87          | 513             | 4.07         |
| 20055 | Jermina 3d, 352<br>Owned by Dudley Wells & Son,<br>Wethersfield, Conn.               | 10,675        | 410.01          | 482             | 3.94         |
| 27450 | Brownie's Primrose of M. B., 8