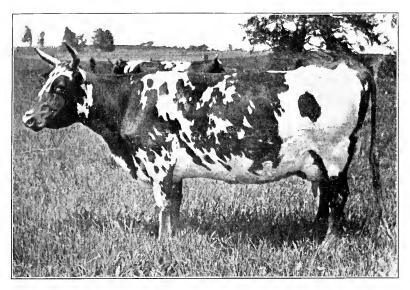

#### DESCRIPTION.

The Ayrshire cow is of medium size, weighing from about one thousand to twelve hundred pounds, and sometimes weighing up to fourteen or fifteen hundred pounds, but the average weight is about one thousand pounds in fair condition, soon after calving. In color she is red and white or white and red, the red and white being in patches clearly defined, but varying in relative quantity from almost solid red to almost solid white.