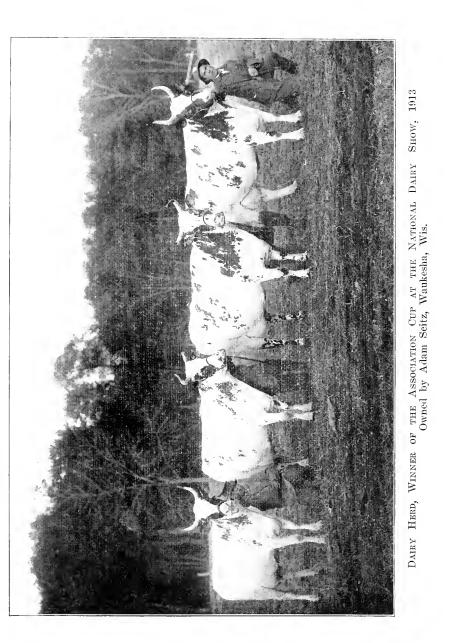

Directors for Two Years.

| A. F. Spooner    | Richville, N. Y.   |
|------------------|--------------------|
| W. V. Probasco   | Cream Ridge, N. J. |
| Wm. Galloway     | Waterloo, Iowa.    |
| A. H. Sagendorph | Spencer, Mass.     |
| J. D. Honeyman   | Portland, Oregon.  |
| E. S. Deubler    | Narberth, Pa.      |
| Geo. H. Dunsmore | Swanton, Vt.       |
| Adam Seitz       | Waukesha, Wis.     |