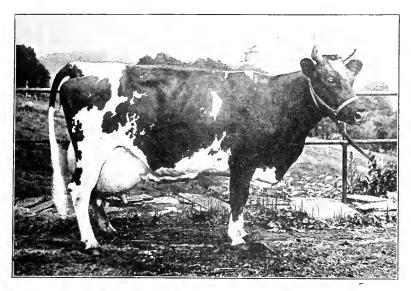

# AYRSHIRE BREEDERS' ASSOCIATION

DALFIBBLE CRUMMIE. IMP. Owned by Arthur H. Sagendorph, Spencer, Mass.

PRODUCE OF COW, 1ST PRIZE, NATIONAL DAIRY SHOW, 1913 Owned by W. P. Schanck, Avon, N. Y.