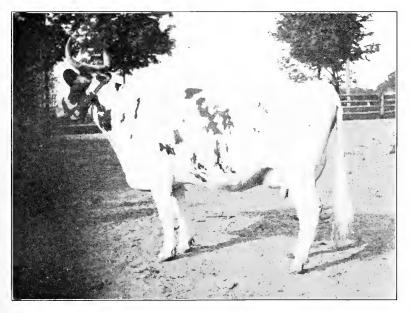

#### DESCRIPTION.

The Ayrshire cow is of medium size, weighing from about one thousand to twelve hundred pounds, and sometimes weighing up to fourteen or fifteen hundred pounds, but the average weight is about one thousand pounds in fair condition, soon after calving. In color she is red and white or white and red, the red and white being in patches clearly defined, but varying in relative quantity from almost solid red to almost solid white.