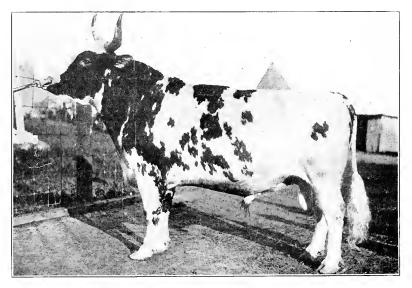

#### DESCRIPTION.

The Ayrshire cow is of medium size, weighing from about one thousand to twelve hundred pounds, and sometimes weighing up to fourteen or fifteen hundred pounds, but the average weight is about one thousand pounds in fair condition, soon after calving. In color she is red and white or white and red, the red and white being in patches clearly defined, but varying in relative quantity from almost solid red to almost solid white.