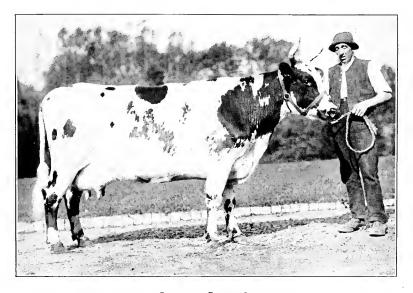

# AYRSHIRE BREEDERS' ASSOCIATION

DALFIBBLE CRUMMIE. IMP. Owned by Arthur H. Sagendorph, Spencer, Mass.

PRODUCE OF COW, 1ST PRIZE, NATIONAL DAIRY SHOW, 1913 Owned by W. P. Schanck, Avon, N. Y.