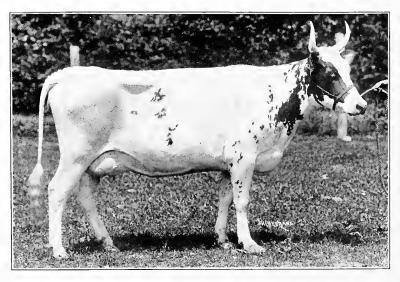

#### DESCRIPTION.

The Ayrshire cow is of medium size, weighing from about one thousand to twelve hundred pounds, and sometimes weighing up to fourteen or fifteen hundred pounds, but the average weight is about one thousand pounds in fair condition, soon after calving. In color she is red and white or white and red, the red and white being in patches clearly defined, but varying in relative quantity from almost solid red to almost solid white.