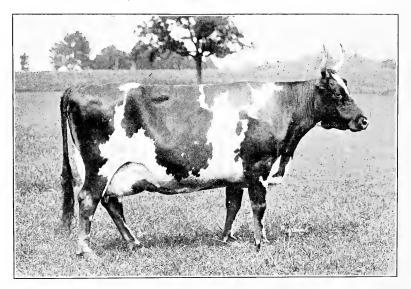

#### DESCRIPTION.

The Ayrshire cow is of medium size, weighing from about one thousand to twelve hundred pounds, and sometimes weighing up to fourteen or fifteen hundred pounds, but the average weight is about one thousand pounds in fair condition, soon after calving. In color she is red and white or white and red, the red and white being in patches clearly defined, but varying in relative quantity from almost solid red to almost solid white.