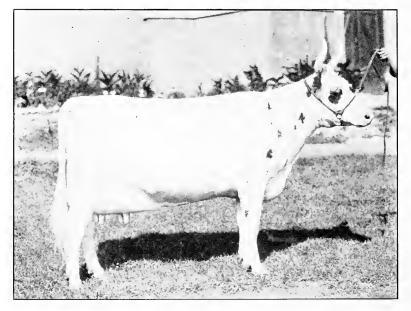

#### DESCRIPTION.

The Ayrshire cow is of medium size, weighing from about one thousand to twelve hundred pounds, and sometimes weighing up to fourteen or fifteen hundred pounds, but the average weight is about one thousand pounds in fair condition, soon after calving. In color she is red and white or white and red, the red and white being in patches clearly defined, but varying in relative quantity from almost solid red to almost solid white.