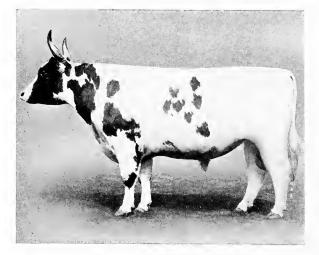

#### DESCRIPTION.

The Ayrshire cow is of medium size, weighing from about one thousand to twelve hundred pounds, and sometimes weighing up to fourteen or fifteen hundred pounds, but the average weight is about one thousand pounds in fair condition, soon after calving. In color she is red and white or white and red, the red and white being in patches clearly defined, but varying in relative quantity from almost solid red to almost solid white.