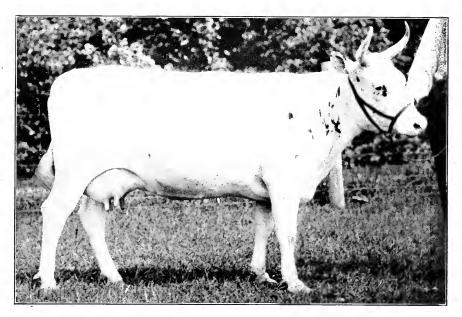

#### DESCRIPTION.

The Ayrshire cow is of medium size, weighing from about one thousand to twelve hundred pounds, and sometimes weighing up to fourteen or fifteen hundred pounds, but the average weight is about one thousand pounds in fair condition, soon after calving. In color she is red and white or white and red, the red and white being in patches clearly defined, but varying in relative quantity from almost solid red to almost solid white.