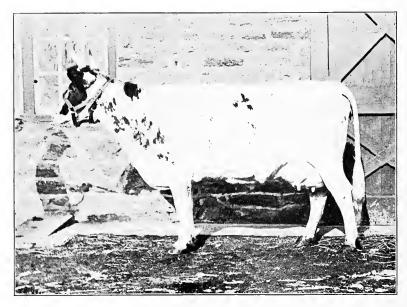

#### DESCRIPTION.

The Ayrshire cow is of medium size, weighing from about one thousand to twelve hundred pounds, and sometimes weighing up to fourteen or fifteen hundred pounds, but the average weight is about one thousand pounds in fair condition, soon after calving. In color she is red and white or white and red, the red and white being in patches clearly defined, but varying in relative quantity from almost solid red to almost solid white.