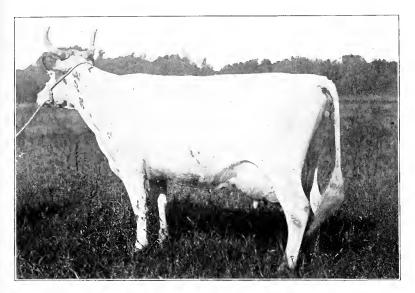

#### DESCRIPTION.

The Ayrshire cow is of medium size, weighing from about one thousand to twelve hundred pounds, and sometimes weighing up to fourteen or fifteen hundred pounds, but the average weight is about one thousand pounds in fair condition, soon after calving. In color she is red and white or white and red, the red and white being in patches clearly defined, but varying in relative quantity from almost solid red to almost solid white.