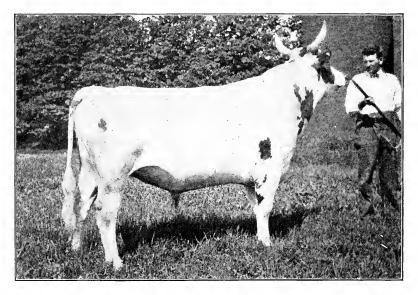

#### DESCRIPTION.

The Ayrshire cow is of medium size, weighing from about one thousand to twelve hundred pounds, and sometimes weighing up to fourteen or fifteen hundred pounds, but the average weight is about one thousand pounds in fair condition, soon after calving. In color she is red and white or white and red, the red and white being in patches clearly defined, but varying in relative quantity from almost solid red to almost solid white.