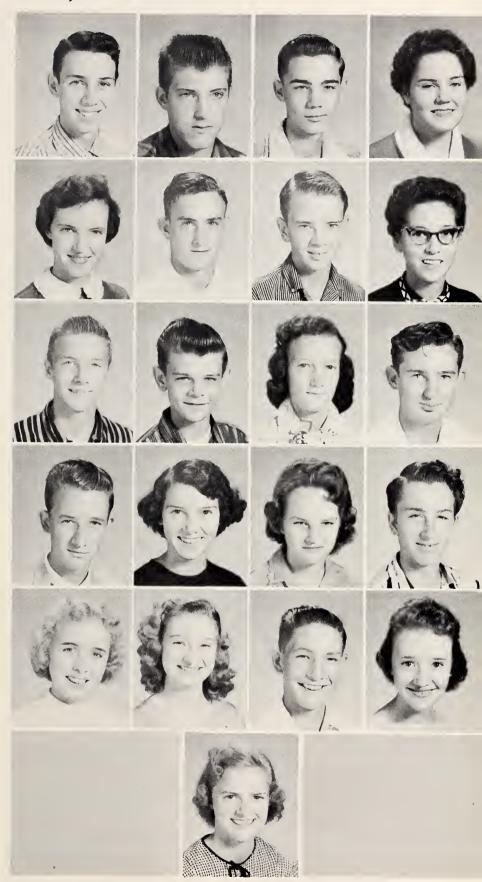

SOPHOMORES

Sophomore Class Officers

Jerry Sanders, President; Bobby Curtis, Vice-President; Peggy Kirby, Secretary; Rachel Pearson, Treasurer; Betty Buchanan, Reporter.

Margie Barlowe Patricia Barlowe Jerry Benfield Billy Bentley

Norma Blevins Otis Blevins Betty Buchanan Frank Carlton

Bobby Curtis Tommy Greer Gail Eller Rodney Haas

#### The Sophomore Class

Paul Hall Roger Hollar Terry Jackson Brenda Kirby

Peggy Kirby Wayne Kirby Steve Lackey Mary Sue Laney

Jerry Laws Roy Laws Betty Jean Maltba Charles Phillips

Jerry Sanders Frances St. John Jewel Dean St. John Howard Walker

Louise Walker Jeanette Whisnant Samson Whisnant Brenda Wike

Carolyn Worley