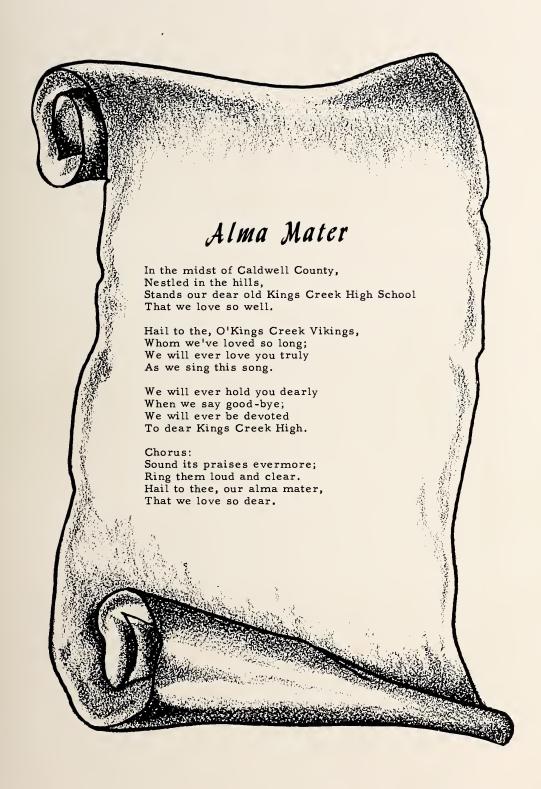

Mr. abernethy:

The Senior Class of 1957-58 wishes to present our annual to pur as an appreciation it your quistance come which were fiven us throughout our high struck.

Tours sincreey,

Dings Creek

Digitized by the Internet Archive in 2014

The Senior Class

Of

Kings Creek High School

Proudly Presents

The

1958 Edition

Of

# BABBLES









ADMINISTRATION



MR. J. M. LAXTON, Principal



I wish to commend and to congratulate the class of 1958 for its presentation of the activities and school spirit of Kings Creek High School through the medium of this edition of "Babbles".

Faculty

Martha Walsh
R. P. Lanier



R. C. Hayes

Blanche Farthing



Rinda Brittain

C. D. Pyatte



### Faculty



Beulah Austin Grade 1 Edna Roberts Grade 1 Mary Laxton Grade 2

Doris Hawkins Grades 2-3 Ruth Wilson Grade 3 Erma Teague Grade 4

Mae Coffey Grades 4-5 Alice Howell Grade 5 Ruby Carlton Grade 6

Verna Vines Grades 6-7 Sarah Lanier Grade 7 Goldine Justus Grade 8





## Senior Class Officers

CAROLYN PERRY. . . . President
MARIE COFFEY . . . Treasurer
SYLVIA JOHNSON . . . Vice-President
JERRY SUDDRETH . . . Reporter
GERALDINE CLINE .