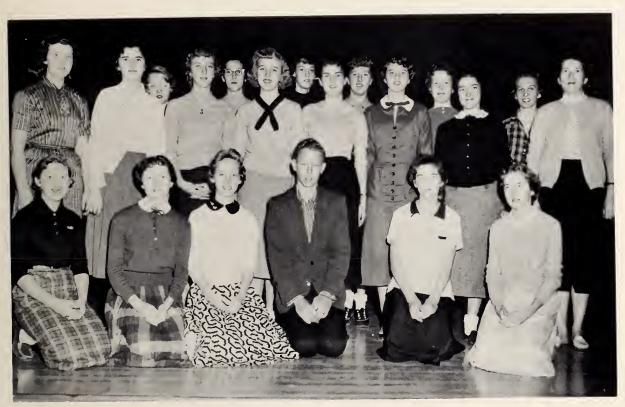

BEST PERSONALITY Shirley Walker-Jerry Suddreth

JUNIORS

Junior Class Officers

Brenda Allen, President; Vivian Walsh, Vice-President; Linda Laxton Secretary; Janice Carlton, Treasurer.

Brenda Allen Richard Brookshire Jerome Bush

#### The Junior Class

Jerry McGee Frances Moore Wilson Moore

Anne Pennell Peggy Pope Gail Price

Marion Ragsdale Barbara Roberts Elaine Roberts

Judy Roots Edna Rose Ruth Saunders

Deena Shell Mabel Teague Margaret Walker

### The Junior Class

Mayfield Church Jimmy Goble George Greene

Phillip Hartley Irene Icenhour Sherry Jackson

Janet Keller Darrell Kirby Judy Lackey

Dolan Lackey Linda Laxton David Livingston

Vivian Walsh Freddie Waters Ryan Wooten