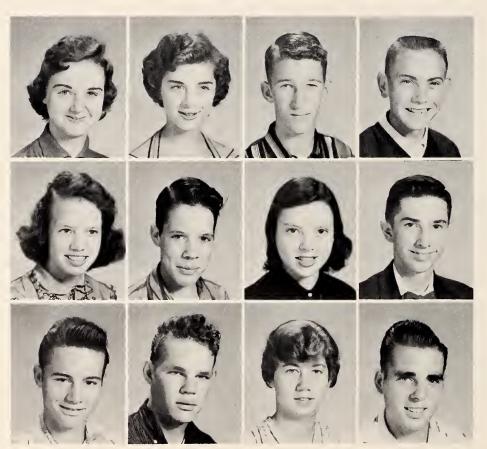

BEST PERSONALITY Shirley Walker-Jerry Suddreth

JUNIORS

Junior Class Officers

Brenda Allen, President; Vivian Walsh, Vice-President; Linda Laxton Secretary; Janice Carlton, Treasurer.

Brenda Allen Richard Brookshire Jerome Bush

Jean Austin

Janette Barlowe Janice Carlton

Linda Boggs Mary Carlton

Ray Bowlin Vernon Cline Patty Brookshire Janet Coffey