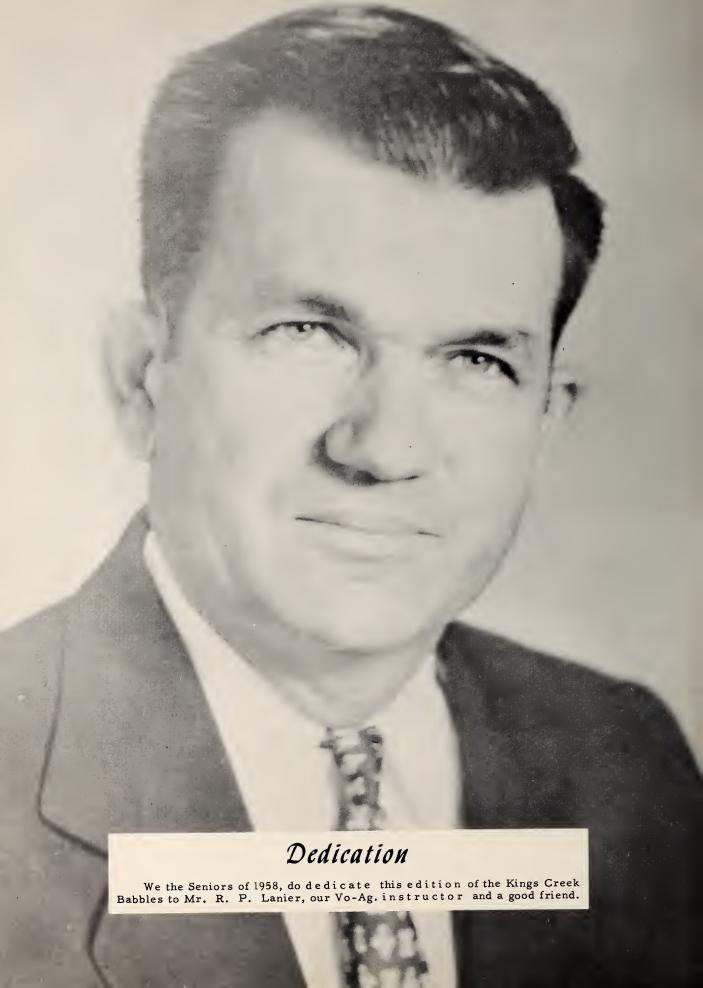

# BABBLES

ADMINISTRATION

MR. J. M. LAXTON, Principal

I wish to commend and to congratulate the class of 1958 for its presentation of the activities and school spirit of Kings Creek High School through the medium of this edition of "Babbles".