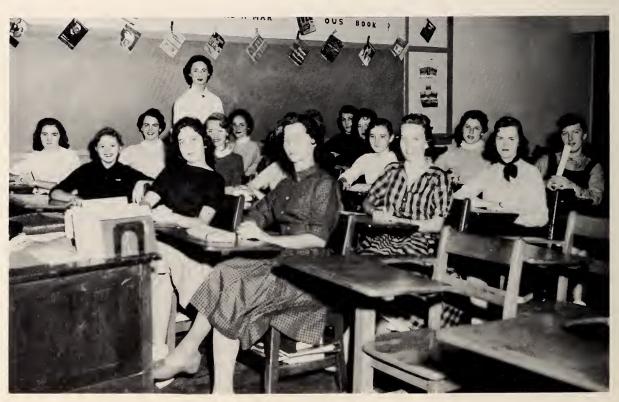

### Senior Class

#### Senior Statistics

NANCY ARMS

Basketball 1,3,4, Co-Captain 4; 4-H Club 1,3,4, Secretary-Treasurer 4; Beta Club 2,3,4-Treasurer 4; Glee Club 1,2,3,4; Allied Youth 1,2,3,4; FHA 2,3; Monogram Club 3,4; Substitute Driver 3,4; French Club 3,4; Marshall 3.