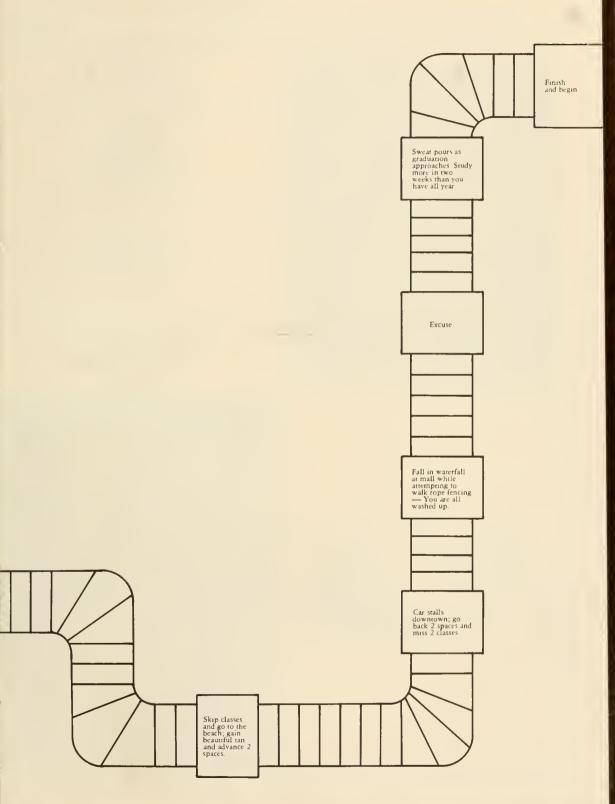

#### THE COLLEGE GAME

Equipment consists of the enclosed Gameboard with spaces representing the various phases of your encounter with college life. There are two Dice; various Tokens, including "Herman Hippie," "Andy Administrator," "Jacob Jock," "Helen Homecoming," and "Sonny Slow;" and a stack of excuses. Other essentials include your class schedule and a considerable amount of patience.

The winner of the game is the player who can complete the game with the least amount of effort or trouble. Or maybe the winner is the player who gets the best education and manages to become involved in the largest amount of extracurricular activities. The loser is the player who tries to slide by with a bunch of bull. Or maybe the loser is the player who cannot successfully complete the game, in which case he is labeled a dropout and must obtain a new attitude before he is allowed to play again.

To play the game, each player must have in his possession a high school diploma or G.E.D. and also must have stood in line the required two hours attempting to get his I.D. picture taken. The player may then place his token on the board and may move the number of spaces indicated by a roll of the dice. There is no limit on the number of players who can play. If a player's token lands on a space with directions printed on it, he must follow those directions. If his token lands on an Excuse space, he must draw an excuse card and follow the directions printed on the card. If a player fails to follow directions, he will be sent before the campus Disciplinary Committee.

If a player is injured while playing (such as spraining his wrist while rolling the dice) he will be taken care of by the RN's and LPN's in which case he may not be able to return to play.

Please maintain courtesy and patience while playing. Tipping over the gameboard or scattering equipment is a sign of immaturity and may result in action by the Disciplinary Committee. Remember it's not just a game!