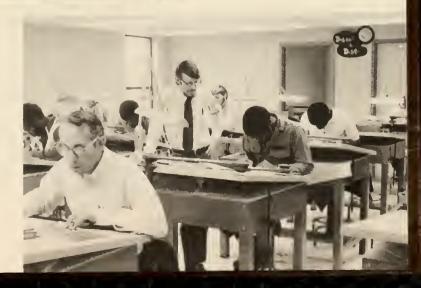

#### THE COLLEGE GAME

Equipment consists of the enclosed Gameboard with spaces representing the various phases of your encounter with college life. There are two Dice; various Tokens, including "Herman Hippie," "Andy Administrator," "Jacob Jock," "Helen Homecoming," and "Sonny Slow;" and a stack of excuses. Other essentials include your class schedule and a considerable amount of patience.

The winner of the game is the player who can complete the game with the least amount of effort or trouble. Or maybe the winner is the player who gets the best education and manages to become involved in the largest amount of extracurricular activities. The loser is the player who tries to slide by with a bunch of bull. Or maybe the loser is the player who cannot successfully complete the game, in which case he is labeled a dropout and must obtain a new attitude before he is allowed to play again.

To play the game, each player must have in his possession a high school diploma or G.E.D. and also must have stood in line the required two hours attempting to get his I.D. picture taken. The player may then place his token on the board and may move the number of spaces indicated by a roll of the dice. There is no limit on the number of players who can play. If a player's token lands on a space with directions printed on it, he must follow those directions. If his token lands on an Excuse space, he must draw an excuse card and follow the directions printed on the card. If a player fails to follow directions, he will be sent before the campus Disciplinary Committee.

If a player is injured while playing (such as spraining his wrist while rolling the dice) he will be taken care of by the RN's and LPN's in which case he may not be able to return to play.

Please maintain courtesy and patience while playing. Tipping over the gameboard or scattering equipment is a sign of immaturity and may result in action by the Disciplinary Committee. Remember it's not just a game!