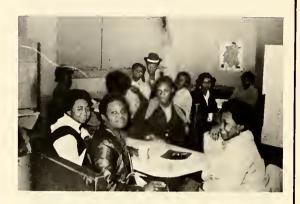

### STUDENTS FOR AFRO-AMERICAN UNITY

Standing: Russell Ward — Advisor; Edmond Bailey — Sergeant-at-arms; Robert English — President. Seated: Laura Cooper — Vice President; Yvonne Brothers — Secretary; Selma Davis — Student Representative; Margarette Etheridge — Treasurer