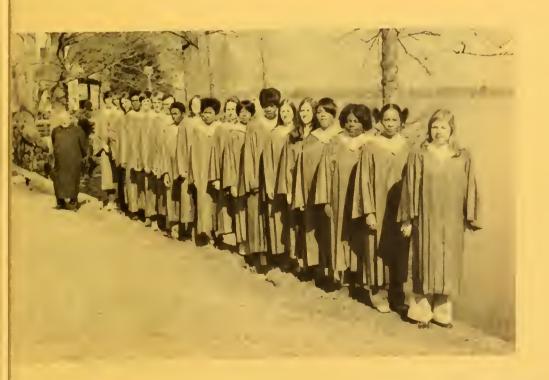

rt Caffery — Vice Pres., Bryant Marriner — Pres. (Not pictured are: Becky Cartwright — Treas. and Ellen Holmes, Ser. at Arms.)







#### FRESHMAN CLASS OFFICERS

Jack Spence — Vice Pres., Carol Meads — Sec. — Treas., Adam Reich — Pres.



### STUDENTS FOR AFRO-AMERICAN UNITY



Standing: Russell Ward — Advisor; Edmond Bailey — Sergeant-at-arms; Robert English — President. Seated: Laura Cooper — Vice President; Yvonne Brothers — Secretary; Selma Davis — Student Representative; Margarette Etheridge — Treasurer





Standing — Ray Bottoms, Adam Reich, Robert Thorne — Advisor, Michael McCann, David Ryan, Debbie Sapp, Seated — Carol Meads, Linda Mann

## CIRCLE K





Bobby Hopkins — Treasurer; Beverly Wells — Secretary; Mike Harris — President; John Byrd — Vice President

### COA CHORALE





# FRENCH CLUB



SPANISH CLUB





Linda McCabe — Editor

THE OLD SALT

Nick Visits COA

Bits and Pieces

N.C.C.C.C.S.G.A.

Cheerleaders Chosen

1/4 Million Miles Accident Free

Freshman Elections Held

Letters to the Editor

Education — Micky Mouse?

Club Day Held

Yahooland

New Faces on Campus

When Was the Last Time You . . .?

What's This Country Coming To?

Club News

Theodosia

For Sale

# PHI BETA LAMBDA





#### PHI THETA KAPPA



Frank Wilson — Student Senate Representative; Evelyn Wilson — Treasurer; Art Beeler — Vice President; Nancy Hare — Secretary; Danny Kidd — President



## SATYRS





#### TECHNICAL CLUB



Dave Hodges — Advisor, John Byrd — Treasurer, Erna Bright — secretary, Braxton Godfrey — President, Mike Spear — Student Senate Representative, Jinmy Gatling — Ser