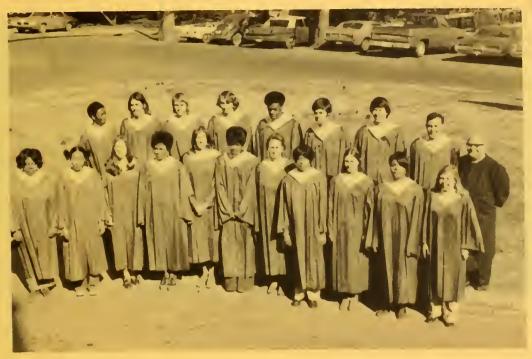

uart Caffery — Vice Pres., Bryant Marriner — Pres. (Not pictured are: Becky Cartwright — Treas. and Ellen Holmes, Ser. at Arms.)







#### FRESHMAN CLASS OFFICERS

Jack Spence — Vice Pres., Carol Meads — Sec. — Treas., Adam Reich — Pres.



### STUDENTS FOR AFRO-AMERICAN UNITY



Standing: Russell Ward — Advisor; Edmond Bailey — Sergeant-at-arms; Robert English — President. Seated: Laura Cooper — Vice President; Yvonne Brothers — Secretary; Selma Davis — Student Representative; Margarette Etheridge — Treasurer





Standing — Ray Bottoms, Adam Reich, Robert Thorne — Advisor, Michael McCann, David Ryan, Debbie Sapp, Seated — Carol Meads, Linda Mann

## CIRCLE K





Bobby Hopkins — Treasurer; Beverly Wells — Secretary; Mike Harris — President; John Byrd — Vice President

### COA CHORALE





# FRENCH CLUB



SPANISH CLUB





Linda McCabe — Editor

THE OLD SALT

Nick Visits COA

Bits and Pieces

N.C.C.C.C.S.G.A.

Cheerleaders Chosen

1/4 Million Miles Accident Free

Freshman Elections Held

Letters to the Editor

Education — Micky Mouse?

Club Day Held

Yahooland

New Faces on Campus

When Was the Last Time You . . .?

What's This Country Coming To?

Club News

Theodosia

For Sale

# PHI BETA LAMBDA





#### PHI THETA KAPPA



Frank Wilson — Student Senate Representative; Evelyn Wilson — Treasurer; Art Beeler — Vice President; Nancy Hare — Secretary; Danny Kidd — President



## SATYRS





#### TECHNICAL CLUB



Dave Hodges — Advisor, John Byrd — Treasurer, Erna Bright — secretary, Braxton Godfrey — President, Mike Spear — Student Senate Representative, Jinmy Gatling — S