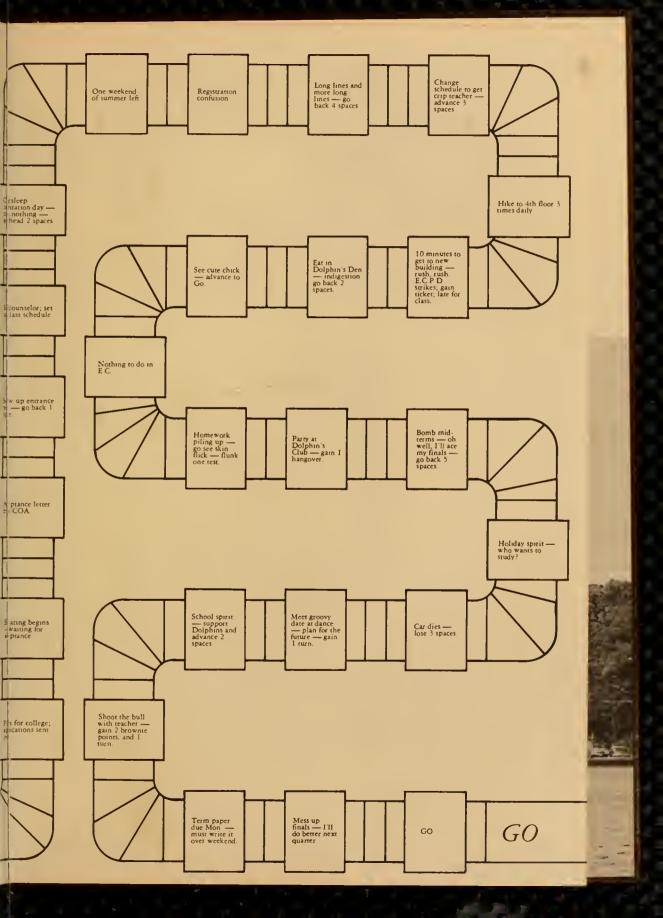

#### THE COLLEGE GAME

Equipment consists of the enclosed Gameboard with spaces representing the various phases of your encounter with college life. There are two Dice; various Tokens, including "Herman Hippie," "Andy Administrator," "Jacob Jock," "Helen Homecoming," and "Sonny Slow;" and a stack of excuses. Other essentials include your class schedule and a considerable amount of patience.

The winner of the game is the player who can complete the game with the least amount of effort or trouble. Or maybe the winner is the player who gets the best education and manages to become involved in the largest amount of extracurricular activities. The loser is the player who tries to slide by with a bunch of bull. Or maybe the loser is the player who cannot successfully complete the game, in which case he is labeled a dropout and must obtain a new attitude before he is allowed to play again.

To play the game, each player must have in his possession a high school diploma or G.E.D. and also must have stood in line the required two hours attempting to get his I.D. picture taken. The player may then place his token on the board and may move the number of spaces indicated by a roll of the dice. There is no limit on the number of players who can play. If a player's token lands on a space with directions printed on it, he must follow those directions. If his token lands on an Excuse space, he must draw an excuse card and follow the directions printed on the card. If a player fails to follow directions, he will be sent before the campus Disciplinary Committee.

If a player is injured while playing (such as spraining his wrist while rolling the dice) he will be taken care of by the RN's and LPN's in which case he may not be able to return to play.

Please maintain courtesy and patience while playing. Tipping over the gameboard or scattering equipment is a sign of immaturity and may result in action by the Disciplinary Committee. Remember it's not just a game!