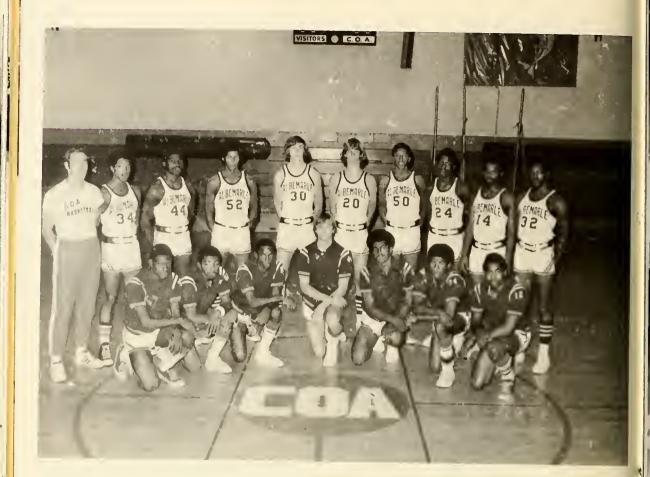

### BASKETBALL

Harold Jackson

Clayton Evans

Frank Tatum

Finnard Tillett

Sam Leggett

Tommy Swinson

Delano Battle

Donald Ray Taylor

Carl Harris

Adrian Council

John Young

Donnie Mintony

Haywood Boston

Larry Kee

Kenny Haywood