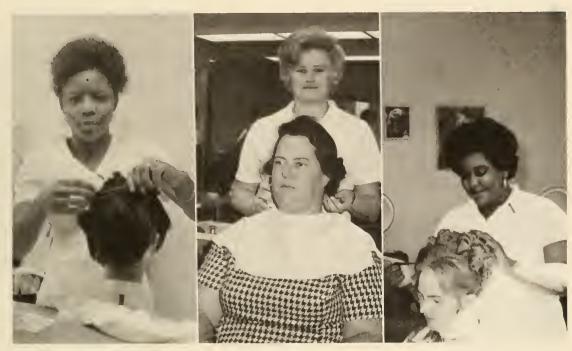

#### Cosmetology

Robert Thorne

Vazella Jessup

Dorothy Aydlett

Adult Education

Judi Stuart

### COSMETOLOGY

Vazella Jessup, instructor

Sarah Eason — Ser. at Arms, Sarah Harris — Treas. Martha Brickhouse — Pres., Kathy Pennel — Historian, Dianne Pipkin — Sec.

Freda Baker

Martha Brickhouse

Deborah Eason

Sarah Eason

Sarah Harris

Faye Hoffman

Anne Jackson

Patricia Labaj

Edith Moore

Grace Outlaw

Kathy Pennel

Dianne Pipkin

Angela Rodgers

Carol Skeens

Fred Swain

Delores Younger