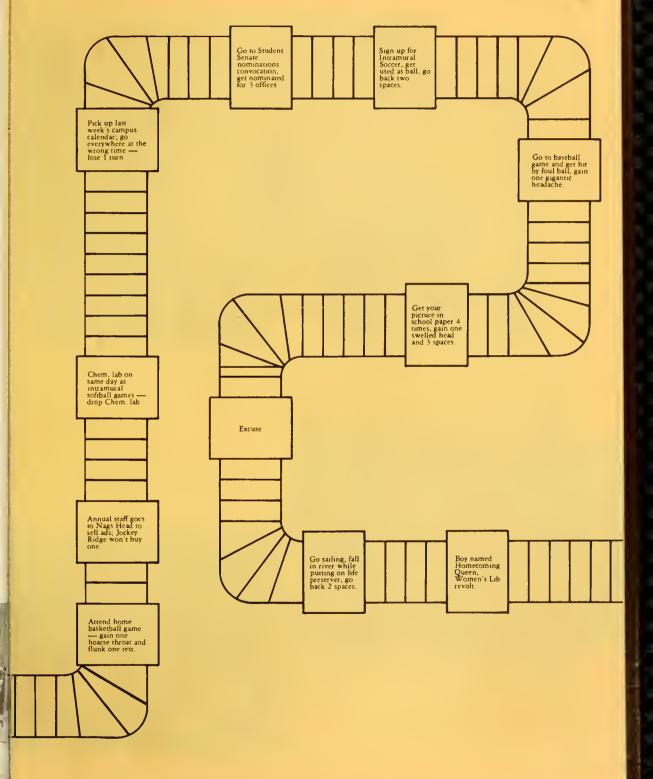

#### THE COLLEGE GAME

Equipment consists of the enclosed Gameboard with spaces representing the various phases of your encounter with college life. There are two Dice; various Tokens, including "Herman Hippie," "Andy Administrator," "Jacob Jock," "Helen Homecoming," and "Sonny Slow;" and a stack of excuses. Other essentials include your class schedule and a considerable amount of patience.

The winner of the game is the player who can complete the game with the least amount of effort or trouble. Or maybe the winner is the player who gets the best education and manages to become involved in the largest amount of extracurricular activities. The loser is the player who tries to slide by with a bunch of bull. Or maybe the loser is the player who cannot successfully complete the game, in which case he is labeled a dropout and must obtain a new attitude before he is allowed to play again.

To play the game, each player must have in his possession a high school diploma or G.E.D. and also must have stood in line the required two hours attempting to get his I.D. picture taken. The player may then place his token on the board and may move the number of spaces indicated by a roll of the dice. There is no limit on the number of players who can play. If a player's token lands on a space with directions printed on it, he must follow those directions. If his token lands on an Excuse space, he must draw an excuse card and follow the directions printed on the card. If a player fails to follow directions, he will be sent before the campus Disciplinary Committee.

If a player is injured while playing (such as spraining his wrist while rolling the dice) he will be taken care of by the RN's and LPN's in which case he may not be able to return to play.

Please maintain courtesy and patience while playing. Tipping over the gameboard or scattering equipment is a sign of immaturity and may result in action by the Disciplinary Committee. Remember it's not just a game!