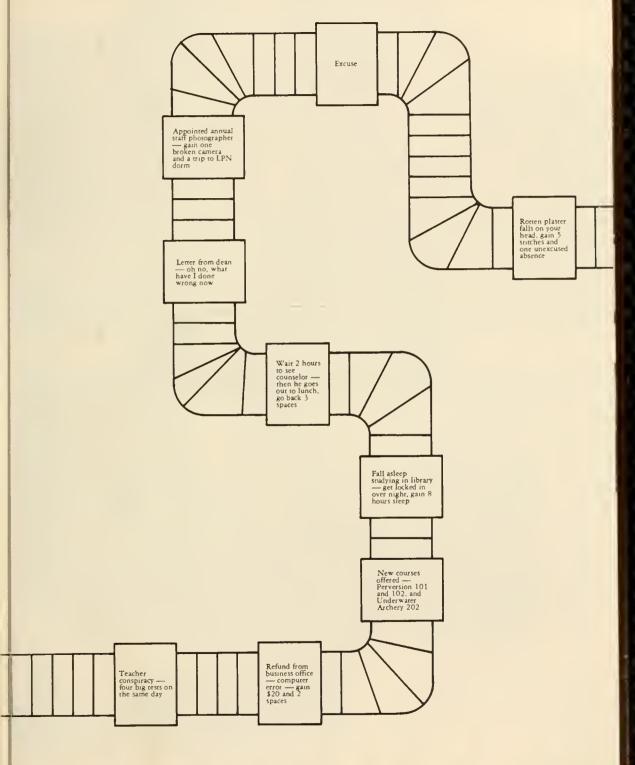

#### THE COLLEGE GAME

Equipment consists of the enclosed Gameboard with spaces representing the various phases of your encounter with college life. There are two Dice; various Tokens, including "Herman Hippie," "Andy Administrator," "Jacob Jock," "Helen Homecoming," and "Sonny Slow;" and a stack of excuses. Other essentials include your class schedule and a considerable amount of patience.

The winner of the game is the player who can complete the game with the least amount of effort or trouble. Or maybe the winner is the player who gets the best education and manages to become involved in the largest amount of extracurricular activities. The loser is the player who tries to slide by with a bunch of bull. Or maybe the loser is the player who cannot successfully complete the game, in which case he is labeled a dropout and must obtain a new attitude before he is allowed to play again.

To play the game, each player must have in his possession a high school diploma or G.E.D. and also must have stood in line the required two hours attempting to get his I.D. picture taken. The player may then place his token on the board and may move the number of spaces indicated by a roll of the dice. There is no limit on the number of players who can play. If a player's token lands on a space with directions printed on it, he must follow those directions. If his token lands on an Excuse space, he must draw an excuse card and follow the directions printed on the card. If a player fails to follow directions, he will be sent before the campus Disciplinary Committee.

If a player is injured while playing (such as spraining his wrist while rolling the dice) he will be taken care of by the RN's and LPN's in which case he may not be able to return to play.

Please maintain courtesy and patience while playing. Tipping over the gameboard or scattering equipment is a sign of immaturity and may result in action by the Disciplinary Committee. Remember it's not just a game!