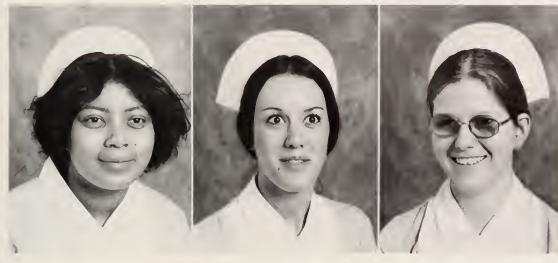

#### **NURSING**

Sitting: Mildred Moore, Wilma Harris, Elizabeth Rumpf Standing: Betsy White, Eleanor James, Peggy Wright, Sandra Bryson, Lourice Jolly, Rose Williams, Mitzi Kilker