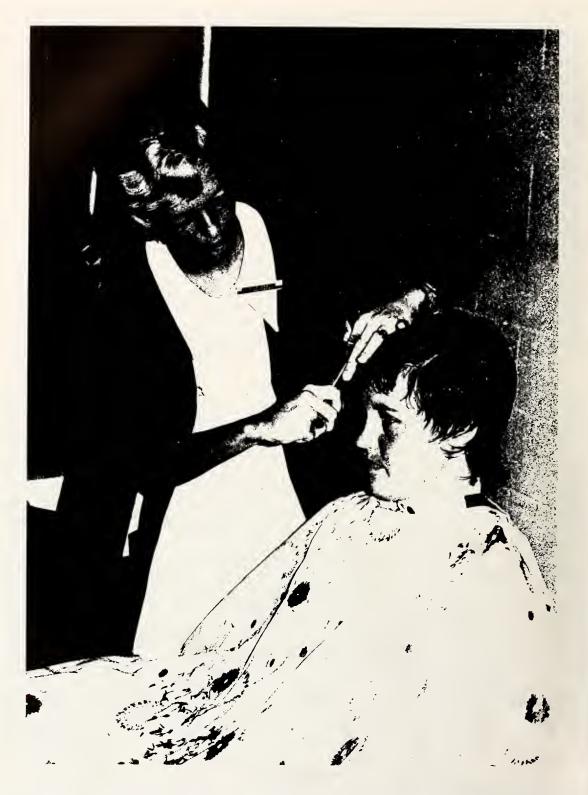

### COSMETOLOGY

Vazelle Jessup

Faye Hoffman

#### COSMETOLOGY CLUB

Debbie Stallings, Pres.; Ray Dail, Historian; Ernestine Graham, Sec.; Cindy Wynn, Sarg. at Arms; Ethel May King, Treas.

The purpose of the club is to promote unity among its members, patrons, and faculty; to motivate interest in the Professional field of Cosmetology; to train youths and adults in acquiring a background for the professions; and an understanding of the laws and civic responsibilities involved.