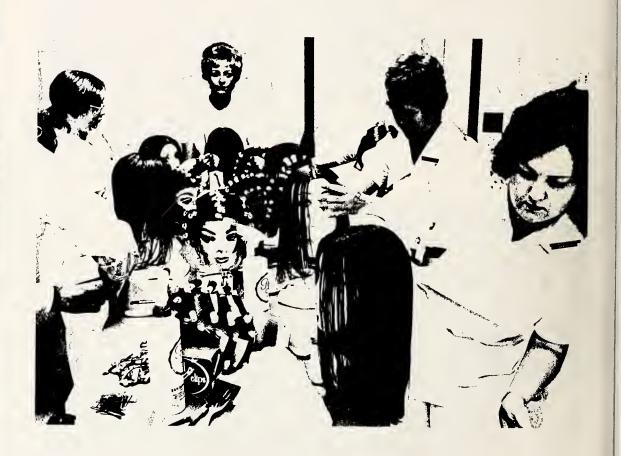

### COSMETOLOGY

Vazelle Jessup

Faye Hoffman

#### COSMETOLOGY CLUB

Debbie Stallings, Pres.; Ray Dail, Historian; Ernestine Graham, Sec.; Cindy Wynn, Sarg. at Arms; Ethel May King, Treas.

The purpose of the club is to promote unity among its members, patrons, and faculty; to motivate interest in the Professional field of Cosmetology; to train youths and adults in acquiring a background for the professions; and an understanding of the laws and civic responsibilities involved.

Left to right: Nancy Evans, Patti Jethro, Emily Landers, Ethel May King, Ray Dail, Crystal Cox, Debbi Stallings, Joyce White, Cindy Wynn, Nancy Lane