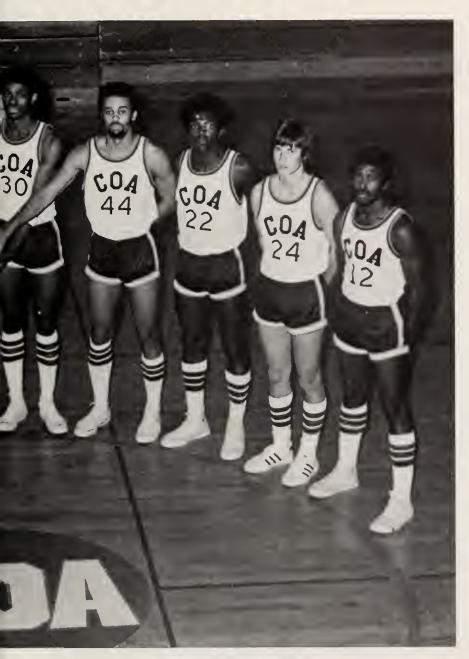

## BASKETBALL

Left to Right: Jack Cahoon, Steve Johnson, Donald Graham, Gordan Davis, George Lewis,

## TEAM

John Hassell, Scott Owens, Russell Craig, Lee Pritchard, Robert Farrar