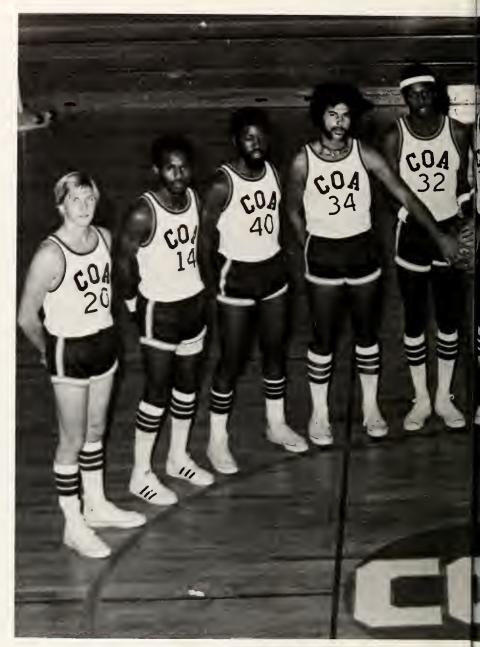

## BASKETBALL

Left to Right: Jack Cahoon, Steve Johnson, Donald Graham, Gordan Davis, George Lewis,

## TEAM

John Hassell, Scott Owens, Russell Craig, Lee Pritchard, Robert Farrar