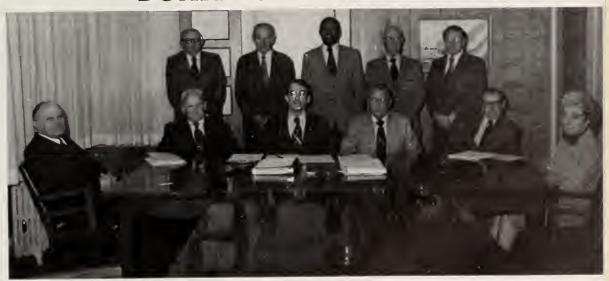

#### BOARD OF TRUSTEES

Seated: Gerald F. White, William F. Ainsley, Dr. J. Parker Chesson Jr., Mac N. Duff, Shelby Scott, Jean T. Poston Standing William A. Small, J.C. Abbott, Andrew Williams, W.T. Jackson Jr., Joseph L. Lamb