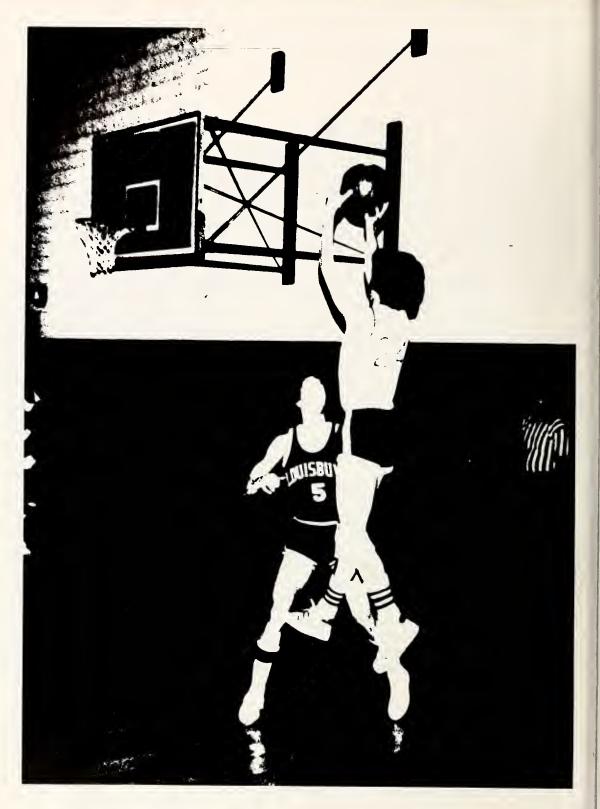

## BASKETBALL

Left to Right: Jack Cahoon, Steve Johnson, Donald Graham, Gordan Davis, George Lewis,

## TEAM

John Hassell, Scott Owens, Russell Craig, Lee Pritchard, Robert Farrar