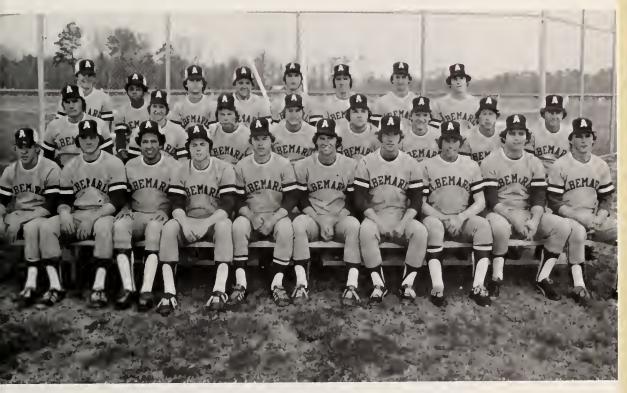

## BASEBALL TEAM

First Row Left to Right Richard Schenk, John Mass, Stephen Locklear, Cary Spain, Kit Blankenship, Tom Binns, Kenny McKinney, Roger Griffith, Brian Burroughs, Darrell Johnson Second Row Left to Right: Shelby Mansfield, Roger Milliken, William Naramore, Robert Shelton, Dennis Zelenky, Terry Metts, Mark Watkins, Bruce Leary Third Row Left to Right: Carson Aycock, Tim Ross, Danny Ramsier, Charlie Reed, David Oakley, Jim Chellis, John Powles, Larry Maloney