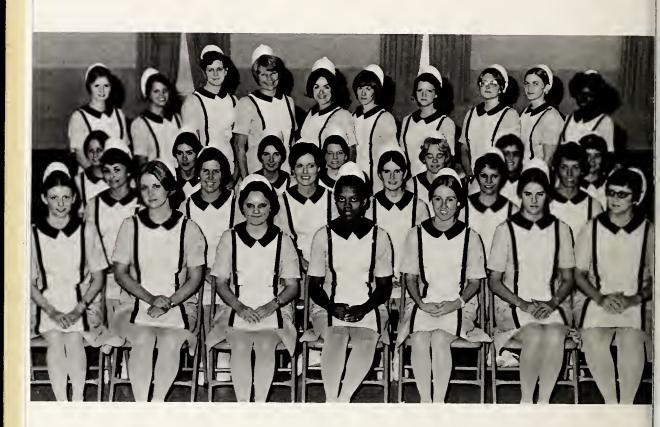

## SECOND YEAR RN's

EILEENE ALBER

MARY BISSETTE

ANN DOWDY

LINDA FOLEY

WILLIE FAYE GODFREY

JULIE GRAY

GERI JONES

KAREN REPINE

CINDY RUCKER

**EVELYN WALSTON** 

NORMA WOOD