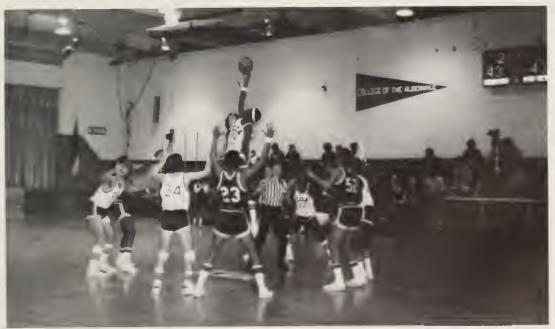

## BASKETBALL

Left to Right: Jack Cahoon, Steve Johnson, Donald Graham, Gordan Davis, George Lewis,

## TEAM

John Hassell, Scott Owens, Russell Craig, Lee Pritchard, Robert Farrar