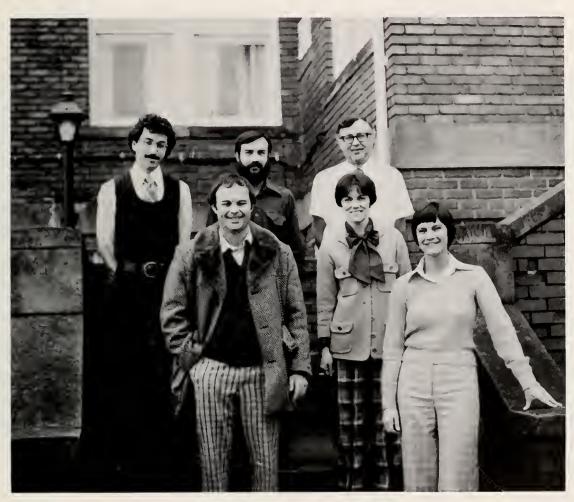

### NATURAL SCIENCE AND MATHEMATICS

Front: Dave Gregory, Phyllis Byrum, Clate Aydlett Back: Curt Phifer, Julian Aydlett, Wade Jordan