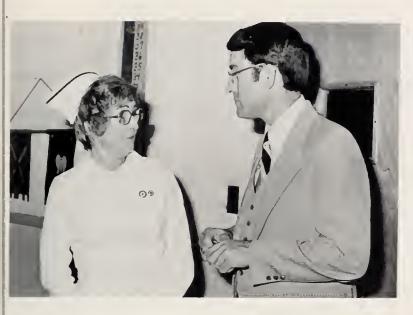

## LPN PINNING CEREMONY

Instructor Betsy Briscoe chats with Dr. Chesson

Terrie Coleman and Synye Chung

Mary Hoggard and Cheryl Everett

Gaby Wynn and Judy Barrus