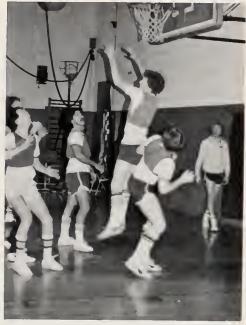

ession. Throughout the 1978 school year the members of the organization were engaged in such activities as field trips to Norfolk to talk to the faculty of the creative writing department of ODU, to discuss with the writing staff of WTAR-TV the various aspects of their jobs, and to see the operation of the Virginian Pilot. The students also sponsored guest speakers to informally discuss creative writing. Another project included the 1979 Writing Contest with cash prizes being given for poetry, short stories, and plays. Probably the most important work of the club was to publish yearly the Argus, an anthology of student writing.



### GIRL'S INTRAMURAL VOLLEYBALL





### **BADMINTON**





## SAILING









### CANOEING





### CROSS COUNTRY RUN











### INTRAMURAL BASKETBALL





### FREE THROW SHOOTING CONTEST





### **TENNIS**







### SOFTBALL







## **VOLLEYBALL**





# STUNTS AND TUMBLING









### **BOWLING**



## **SWIMMING**





### Students Enjoy A Wide Variety of Activities









### Learning Marketable Skills





#### Assorted Productions Marked Season







## Jim Bridges Portrays the Character and Personality of Mark Twain



## Gong Sounds At COA



MOST OFF THE WALL: Theresa Wade and Liz Hyams



MOST SERIOUS: Eddie Hughes



MOST ORIGINAL: Robert Stephens and Glenn Harris









## Student-Faculty Competition







### Senate Sponsors Lyceum Series









FACULTY AND STAFF

DOCTOR J.P. CHESSON





Norman Norfleet Dean of Instruction

John Simmons Dean of Student Services

Advisory Committee: John E.R. Perry, Kenneth Whitehu