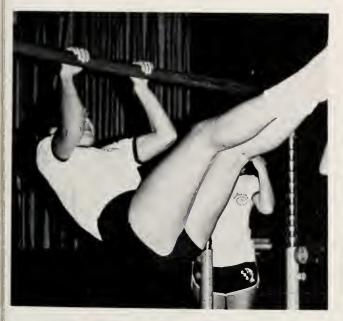

lk to talk to the faculty of the creative writing department of ODU, to discuss with the writing staff of WTAR-TV the various aspects of their jobs, and to see the operation of the Virginian Pilot. The students also sponsored guest speakers to informally discuss creative writing. Another project included the 1979 Writing Contest with cash prizes being given for poetry, short stories, and plays. Probably the most important work of the club was to publish yearly the Argus, an anthology of student writing.



### GIRL'S INTRAMURAL VOLLEYBALL





### **BADMINTON**





## SAILING









### CANOEING





### CROSS COUNTRY RUN











### INTRAMURAL BASKETBALL





### FREE THROW SHOOTING CONTEST





### **TENNIS**







### SOFTBALL







## **VOLLEYBALL**





# STUNTS AND TUMBLING









### **BOWLING**



## **SWIMMING**





### Students Enjoy A Wide Variety of Activities









### Learning Marketable Skills





#### Assorted Productions Marked Season







## Jim Bridges Portrays the Character and Personality of Mark Twain



## Gong Sounds At COA



MOST OFF THE WALL: Theresa Wade and Liz Hyams



MOST SERIOUS: Eddie Hughes



MOST ORIGINAL: Robert Stephens and Glenn Harris









## Student-Faculty Competition







### Senate Sponsors Lyceum Series









FACULTY AND STAFF

DOCTOR J.P. CHESSON





Norman Norfleet Dean of Instruction

John Simmons Dean of Student Services

Advisory Committee: John E.R. Perry, Kenneth Whitehurst, Jim M. Hare, Constance F. Brothers, Charles L. Langley, Riley S. Monds Jr., J. Parker Chesson, Jean T. Poston.





Clate