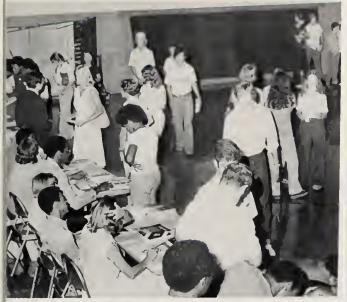

## LPN PINNING CEREMONY

Instructor Betsy Briscoe chats with Dr. Chesson

Terrie Coleman and Synye Chung

Mary Hoggard and Cheryl Everett

Gaby Wynn and Judy Barrus