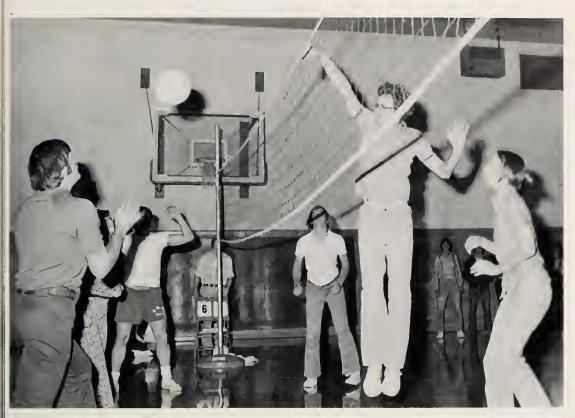

ish yearly the Argus, an anthology of student writing.



### GIRL'S INTRAMURAL VOLLEYBALL





### **BADMINTON**





## SAILING









### CANOEING





### CROSS COUNTRY RUN











### INTRAMURAL BASKETBALL





### FREE THROW SHOOTING CONTEST





### **TENNIS**







### SOFTBALL







## **VOLLEYBALL**





# STUNTS AND TUMBLING









### **BOWLING**



## **SWIMMING**





### Students Enjoy A Wide Variety of Activities









### Learning Marketable Skills





#### Assorted Productions Marked Season







## Jim Bridges Portrays the Character and Personality of Mark Twain



## Gong Sounds At COA



MOST OFF THE WALL: Theresa Wade and Liz Hyams



MOST SERIOUS: Eddie Hughes



MOST ORIGINAL: Robert Stephens and Glenn Harris









## Student-Faculty Competition







### Senate Sponsors Lyceum Series









FACULTY AND STAFF

DOCTOR J.P. CHESSON





Norman Norfleet Dean of Instruction

John Simmons Dean of Student Services

Advisory Committee: John E.R. Perry, Kenneth Whitehurst, Jim M. Hare, Constance F. Brothers, Charles L. Langley, Riley S. Monds Jr., J. Parker Chesson, Jean T. Poston.





Clate L. Aydlett B.A., Duke University M.A., ECU



Donald L. Boyette B.A., M.A.Ed., NC State



Dempsey D. Burgess B.A., M.A.Ed., ECU

Phyllis N. Byrum B.S., M.A.Ed., ECU



Dorothy J. Dunlow B.S., M.A.Ed., ECU









Charles W. Francis B.A., M.A.Ed., ECU



David B. Gregory A.B., M.A.Ed., ECU



William F. Haskett B.A., UNC at Chapel Hill

Wade H. Jordan, Jr. B.A., ECU; Ph.D., University of Texas













William Liverman B.A., Old Dominion Univers