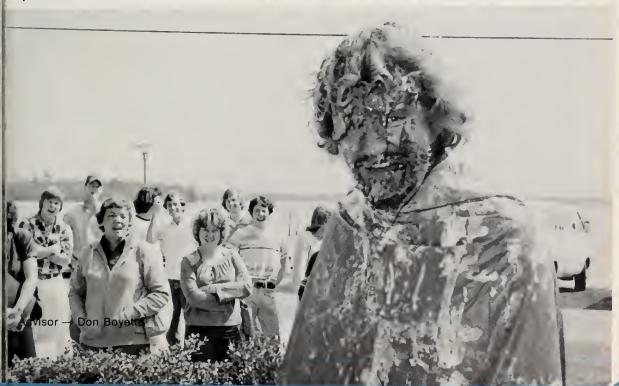

#### STUDENT SENATE

Seated: Laurie White, Chris Midgett, Darolyn Hilts, Jean Gray, Frances Morrisette Standing: Renee Hobbs, Don Boyette — Advisor, Chrissie Chaney, Leonard Waters, Barry Oliver, Andy Boada, Johnny Carson

### SENATE RAISES FUNDS THROUGH PIE AUCTION