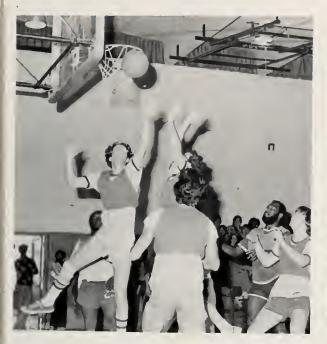

pression. Throughout the 1978 school year the members of the organization were engaged in such activities as field trips to Norfolk to talk to the faculty of the creative writing department of ODU, to discuss with the writing staff of WTAR-TV the various aspects of their jobs, and to see the operation of the Virginian Pilot. The students also sponsored guest speakers to informally discuss creative writing. Another project included the 1979 Writing Contest with cash prizes being given for poetry, short stories, and plays. Probably the most important work of the club was to publish yearly the Argus, an anthology of student writing.



### GIRL'S INTRAMURAL VOLLEYBALL





### **BADMINTON**





## SAILING









### CANOEING





### CROSS COUNTRY RUN











### INTRAMURAL BASKETBALL





### FREE THROW SHOOTING CONTEST





### **TENNIS**







### SOFTBALL







## **VOLLEYBALL**





# STUNTS AND TUMBLING









### **BOWLING**



## **SWIMMING**





### Students Enjoy A Wide Variety of Activities









### Learning Marketable Skills





#### Assorted Productions Marked Season







## Jim Bridges Portrays the Character and Personality of Mark Twain



## Gong Sounds At COA



MOST OFF THE WALL: Theresa Wade and Liz Hyams



MOST SERIOUS: Eddie Hughes



MOST ORIGINAL: Robert Stephens and Glenn Harris









## Student-Faculty Competition







### Senate Sponsors Lyceum Series









FACULTY AND STAFF

DOCTOR J.P. CHESSON





Norman Norfleet Dean of Instruction

John Simmons Dean of Student Services

Advisory Committee: John E.R. Perry, Kenneth White