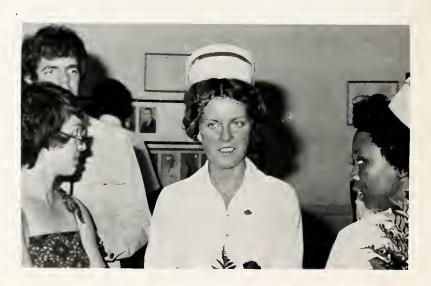

## LPN PINNING CEREMONY

Instructor Betsy Briscoe chats with Dr. Chesson

Terrie Coleman and Synye Chung

Mary Hoggard and Cheryl Everett

Gaby Wynn and Judy Barrus