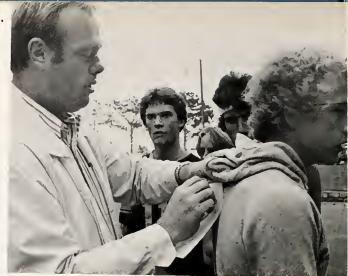

## LPN PINNING CEREMONY

Instructor Betsy Briscoe chats with Dr. Chesson

Terrie Coleman and Synye Chung

Mary Hoggard and Cheryl Everett

Gaby Wynn and Judy Barrus