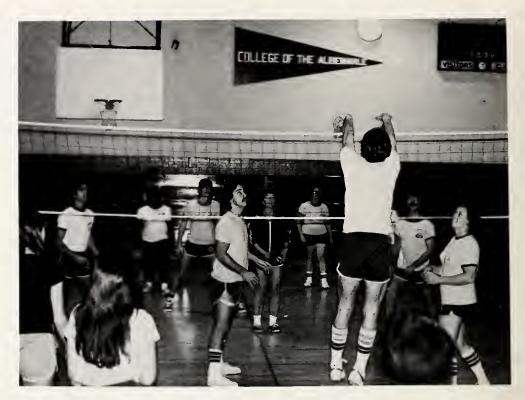

ies as field trips to Norfolk to talk to the faculty of the creative writing department of ODU, to discuss with the writing staff of WTAR-TV the various aspects of their jobs, and to see the operation of the Virginian Pilot. The students also sponsored guest speakers to informally discuss creative writing. Another project included the 1979 Writing Contest with cash prizes being given for poetry, short stories, and plays. Probably the most important work of the club was to publish yearly the Argus, an anthology of student writing.



### GIRL'S INTRAMURAL VOLLEYBALL





### **BADMINTON**





## SAILING









### CANOEING





### CROSS COUNTRY RUN











### INTRAMURAL BASKETBALL





### FREE THROW SHOOTING CONTEST





### **TENNIS**







### SOFTBALL







## **VOLLEYBALL**





# STUNTS AND TUMBLING









### **BOWLING**



## **SWIMMING**





### Students Enjoy A Wide Variety of Activities









### Learning Marketable Skills





#### Assorted Productions Marked Season







## Jim Bridges Portrays the Character and Personality of Mark Twain



## Gong Sounds At COA



MOST OFF THE WALL: Theresa Wade and Liz Hyams



MOST SERIOUS: Eddie Hughes



MOST ORIGINAL: Robert Stephens and Glenn Harris









## Student-Faculty Competition







### Senate Sponsors Lyceum Series









FACULTY AND STAFF

DOCTOR J.P. CHESSON





Norman Norfleet Dean of Instruction

John Simmons Dean of Student Services

Advisory Committee: John E.R. Perry, Kenneth Whitehurst, Jim M. Hare, Constance F. Brothers, Charles L. Langley, Riley S. Monds Jr., J. Parker Chesson,