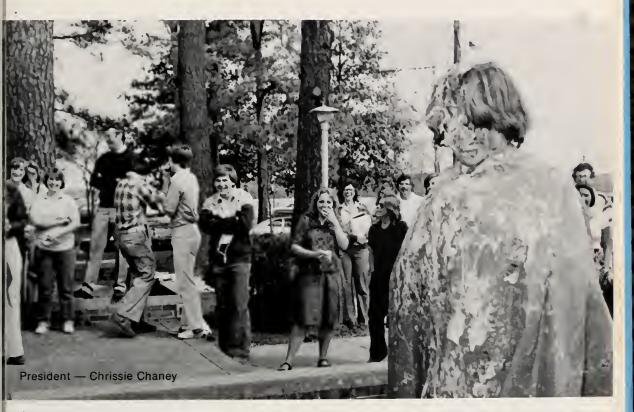

#### STUDENT SENATE

Seated: Laurie White, Chris Midgett, Darolyn Hilts, Jean Gray, Frances Morrisette Standing: Renee Hobbs, Don Boyette — Advisor, Chrissie Chaney, Leonard Waters, Barry Oliver, Andy Boada, Johnny Carson

### SENATE RAISES FUNDS THROUGH PIE AUCTION