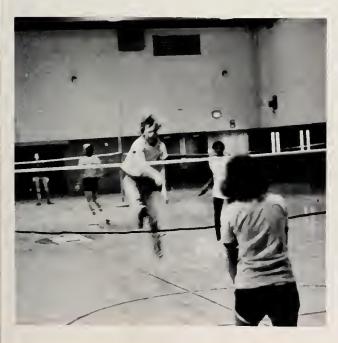

gus Club is a group of students interested in learning about the various genres and methods of self expression. Throughout the 1978 school year the members of the organization were engaged in such activities as field trips to Norfolk to talk to the faculty of the creative writing department of ODU, to discuss with the writing staff of WTAR-TV the various aspects of their jobs, and to see the operation of the Virginian Pilot. The students also sponsored guest speakers to informally discuss creative writing. Another project included the 1979 Writing Contest with cash prizes being given for poetry, short stories, and plays. Probably the most important work of the club was to publish yearly the Argus, an anthology of student writing.



### GIRL'S INTRAMURAL VOLLEYBALL





### **BADMINTON**





## SAILING









### CANOEING





### CROSS COUNTRY RUN











### INTRAMURAL BASKETBALL





### FREE THROW SHOOTING CONTEST





### **TENNIS**







### SOFTBALL







## **VOLLEYBALL**





# STUNTS AND TUMBLING









### **BOWLING**



## **SWIMMING**





### Students Enjoy A Wide Variety of Activities









### Learning Marketable Skills





#### Assorted Productions Marked Season







## Jim Bridges Portrays the Character and Personality of Mark Twain



## Gong Sounds At COA



MOST OFF THE WALL: Theresa Wade and Liz Hyams



MOST SERIOUS: Eddie Hughes



MOST ORIGINAL: Robert Stephens and Glenn Harris









## Student-Faculty Competition







### Senate Sponsors Lyceum Series









FACULTY AND STAFF

DOCTOR J.P. CHESSON





Norman Norfleet Dean of