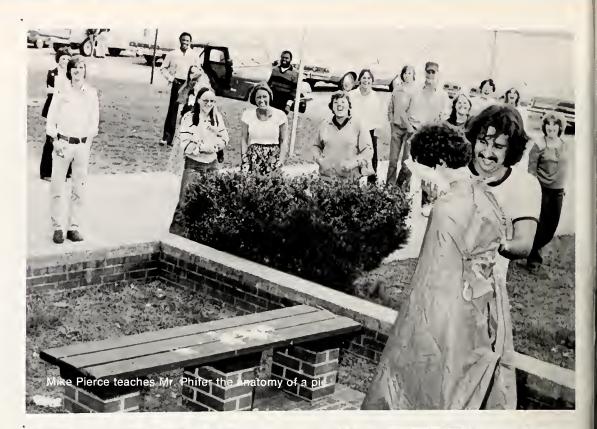

#### STUDENT SENATE

Seated: Laurie White, Chris Midgett, Darolyn Hilts, Jean Gray, Frances Morrisette Standing: Renee Hobbs, Don Boyette — Advisor, Chrissie Chaney, Leonard Waters, Barry Oliver, Andy Boada, Johnny Carson

### SENATE RAISES FUNDS THROUGH PIE AUCTION