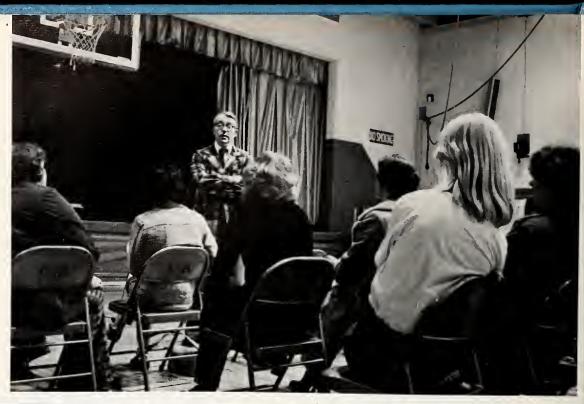

### Senate Sponsors Lyceum Series

FACULTY AND STAFF

DOCTOR J.P. CHESSON

Norman Norfleet Dean of Instruction

John Simmons Dean of Student Services

Advisory Committee: John E.R. Perry, Kenneth Whitehurst, Jim M. Hare, Constance F. Brothers, Charles L. Langley, Riley S. Monds Jr., J. Parker Chesson, Jean T. Poston.