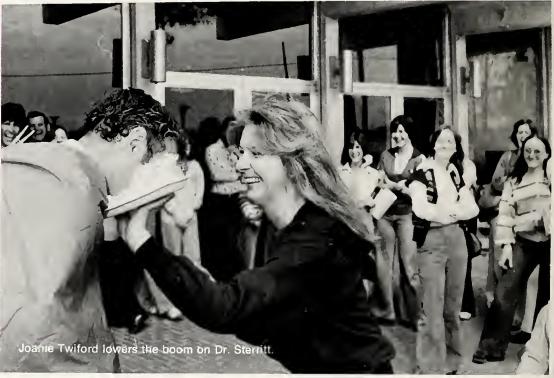

#### STUDENT SENATE

Seated: Laurie White, Chris Midgett, Darolyn Hilts, Jean Gray, Frances Morrisette Standing: Renee Hobbs, Don Boyette — Advisor, Chrissie Chaney, Leonard Waters, Barry Oliver, Andy Boada, Johnny Carson

### SENATE RAISES FUNDS THROUGH PIE AUCTION