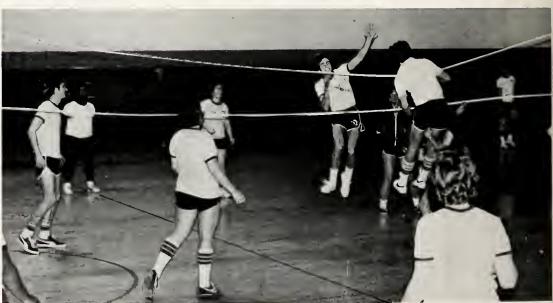

s as field trips to Norfolk to talk to the faculty of the creative writing department of ODU, to discuss with the writing staff of WTAR-TV the various aspects of their jobs, and to see the operation of the Virginian Pilot. The students also sponsored guest speakers to informally discuss creative writing. Another project included the 1979 Writing Contest with cash prizes being given for poetry, short stories, and plays. Probably the most important work of the club was to publish yearly the Argus, an anthology of student writing.



### GIRL'S INTRAMURAL VOLLEYBALL





### **BADMINTON**





## SAILING









### CANOEING





### CROSS COUNTRY RUN











### INTRAMURAL BASKETBALL





### FREE THROW SHOOTING CONTEST





### **TENNIS**







### SOFTBALL







## **VOLLEYBALL**





# STUNTS AND TUMBLING









### **BOWLING**



## **SWIMMING**





### Students Enjoy A Wide Variety of Activities









### Learning Marketable Skills





#### Assorted Productions Marked Season







## Jim Bridges Portrays the Character and Personality of Mark Twain



## Gong Sounds At COA



MOST OFF THE WALL: Theresa Wade and Liz Hyams



MOST SERIOUS: Eddie Hughes



MOST ORIGINAL: Robert Stephens and Glenn Harris









## Student-Faculty Competition







### Senate Sponsors Lyceum Series









FACULTY AND STAFF

DOCTOR J.P. CHESSON





Norman Norfleet Dean of Instruction

John Simmons Dean of Student Services

Advisory Committee: John E.R. Perry, Kenneth Whitehurst, Jim M. Hare, Constance F. Brothers, Charles L. Langley, Riley S. Monds Jr., J. Parker Chesson, Je