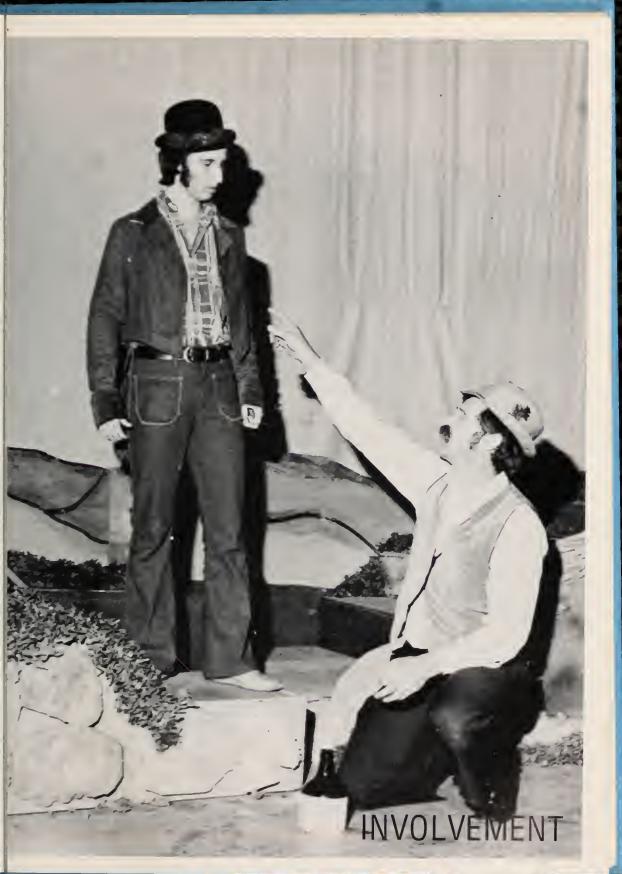

#### Beacon 1978-1979



The College of the Albemarle Elizabeth City, N.C.
Co-Editors
Linda Berry and Janet Riddick

# **DEDICATION**



Mrs. Phyllis Byrum

Mrs. Patsy Sanders

We, the students of the yearbook staff, wish to show our appreciation to our advisors, Mrs. Phyllis Byrum and Mrs. Patsy Sanders, by dedicating this yearbook to them. Without their help this yearbook would not have been possible.









































#### PNE CLUB



#### First Row

Sharon Cushing Sybil Baccus Gayle Orsag Loretta Jolly Teresa Langley

#### Second Row

Donna Stephens
Christine Carr
Melba Forbes
Casey Rothenburg
Rachael Hinton
Carrie Shannon
Fran Modrey
Charlene Jordan
Jacqueline Moore
Jearline Elliott

#### Third Row

Frances Huffman Tina Butts Rachael Chastain Earlyn Spruill Alfreda Spruill Gloria Brown

## LPN PINNING CEREMONY



Instructor Betsy Briscoe chats with Dr. Chesson



Terrie Coleman and Synye Chung



Mary Hoggard and Cheryl Everett



Gaby Wynn and Judy Barrus

#### TEC CLUB



Officers: Connie Jackson, President; Ronald Willoughby, Vice President Karen Jette, Treasurer; Daphne Stone, Secretary; Mike Horn, Sergeant at Arms; Gerhardt Wesner, Advisor.









# TEC CLUB IN ACTION



# COSMETOLOGY



Inst