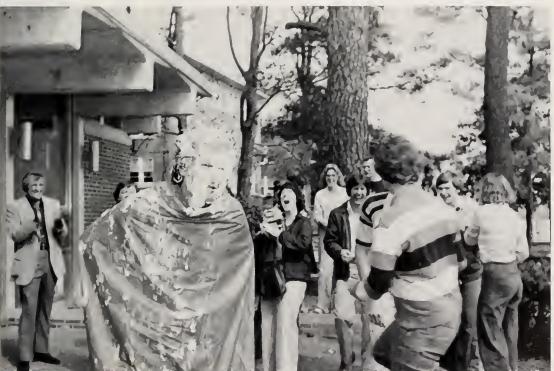

#### Beacon 1978-1979



The College of the Albemarle Elizabeth City, N.C.
Co-Editors
Linda Berry and Janet Riddick

# **DEDICATION**



Mrs. Phyllis Byrum

Mrs. Patsy Sanders

We, the students of the yearbook staff, wish to show our appreciation to our advisors, Mrs. Phyllis Byrum and Mrs. Patsy Sanders, by dedicating this yearbook to them. Without their help this yearbook would not have been possible.









































#### PNE CLUB



#### First Row

Sharon Cushing Sybil Baccus Gayle Orsag Loretta Jolly Teresa Langley

#### Second Row

Donna Stephens
Christine Carr
Melba Forbes
Casey Rothenburg
Rachael Hinton
Carrie Shannon
Fran Modrey
Charlene Jordan
Jacqueline Moore
Jearline Elliott

#### Third Row

Frances Huffman Tina Butts Rachael Chastain Earlyn Spruill Alfreda Spruill Gloria Brown

## LPN PINNING CEREMONY



Instructor Betsy Briscoe chats with Dr. Chesson



Terrie Coleman and Synye Chung



Mary Hoggard and Cheryl Everett



Gaby Wynn and Judy Barrus

#### TEC CLUB



Officers: Connie Jackson, President; Ronald Willoughby, Vice President Karen Jette, Treasurer; Daphne Stone, Secretary; Mike Horn, Sergeant at Arms; Gerhardt Wesner, Advisor.









# TEC CLU