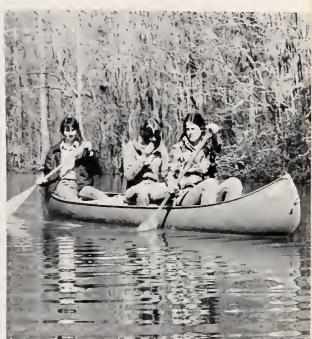

sted in learning about the various genres and methods of self expression. Throughout the 1978 school year the members of the organization were engaged in such activities as field trips to Norfolk to talk to the faculty of the creative writing department of ODU, to discuss with the writing staff of WTAR-TV the various aspects of their jobs, and to see the operation of the Virginian Pilot. The students also sponsored guest speakers to informally discuss creative writing. Another project included the 1979 Writing Contest with cash prizes being given for poetry, short stories, and plays. Probably the most important work of the club was to publish yearly the Argus, an anthology of student writing.



### GIRL'S INTRAMURAL VOLLEYBALL





### **BADMINTON**





## SAILING









### CANOEING





### CROSS COUNTRY RUN











### INTRAMURAL BASKETBALL





### FREE THROW SHOOTING CONTEST





### **TENNIS**







### SOFTBALL







## **VOLLEYBALL**





# STUNTS AND TUMBLING









### **BOWLING**



## **SWIMMING**





### Students Enjoy A Wide Variety of Activities









### Learning Marketable Skills





#### Assorted Productions Marked Season







## Jim Bridges Portrays the Character and Personality of Mark Twain



## Gong Sounds At COA



MOST OFF THE WALL: Theresa Wade and Liz Hyams



MOST SERIOUS: Eddie Hughes



MOST ORIGINAL: Robert Stephens and Glenn Harris









## Student-Faculty Competition







### Senate Sponsors Lyceum Series









FACULTY AND STAFF

DOCTOR J.P. CHESSON





Norman Norfleet Dean of Instruction

John Simmons Dean of Stud