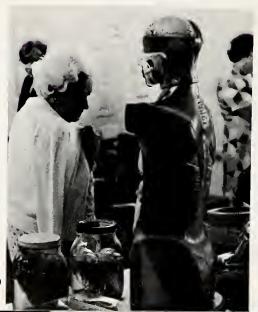

## LPN PINNING CEREMONY

Instructor Betsy Briscoe chats with Dr. Chesson

Terrie Coleman and Synye Chung

Mary Hoggard and Cheryl Everett

Gaby Wynn and Judy Barrus