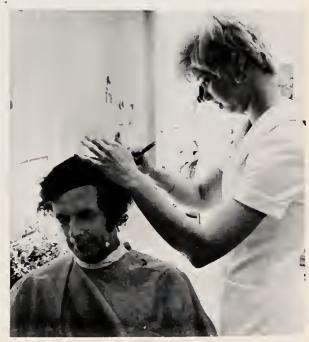

# COSMETOLOGY

Instructors and Advisors: Faye Hoffman and Vazelle Jessup

# COSMETOLOGISTS OFFER MANY SERVICES