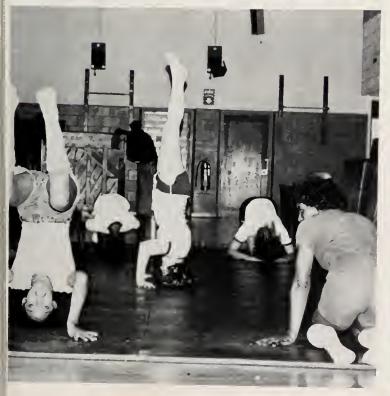

o talk to the faculty of the creative writing department of ODU, to discuss with the writing staff of WTAR-TV the various aspects of their jobs, and to see the operation of the Virginian Pilot. The students also sponsored guest speakers to informally discuss creative writing. Another project included the 1979 Writing Contest with cash prizes being given for poetry, short stories, and plays. Probably the most important work of the club was to publish yearly the Argus, an anthology of student writing.



### GIRL'S INTRAMURAL VOLLEYBALL





### **BADMINTON**





## SAILING









### CANOEING





### CROSS COUNTRY RUN











### INTRAMURAL BASKETBALL





### FREE THROW SHOOTING CONTEST





### **TENNIS**







### SOFTBALL







## **VOLLEYBALL**





# STUNTS AND TUMBLING









### **BOWLING**



## **SWIMMING**





### Students Enjoy A Wide Variety of Activities









### Learning Marketable Skills





#### Assorted Productions Marked Season







## Jim Bridges Portrays the Character and Personality of Mark Twain



## Gong Sounds At COA



MOST OFF THE WALL: Theresa Wade and Liz Hyams



MOST SERIOUS: Eddie Hughes



MOST ORIGINAL: Robert Stephens and Glenn Harris









## Student-Faculty Competition







### Senate Sponsors Lyceum Series









FACULTY AND STAFF

DOCTOR J.P. CHESSON





Norman Norfleet Dean of Instruction

John Simmons Dean of Student Services

Advisory Committee: John E.R. Perry, Kenneth Whitehurst, Jim M. Hare, Constance F. Brothers, Charles L. Langley, Riley S. Monds Jr., J. Parker Chesson, Jean T. Poston.





Clate L. A