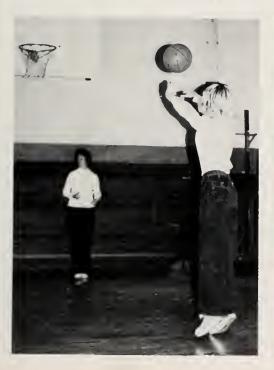

year the members of the organization were engaged in such activities as field trips to Norfolk to talk to the faculty of the creative writing department of ODU, to discuss with the writing staff of WTAR-TV the various aspects of their jobs, and to see the operation of the Virginian Pilot. The students also sponsored guest speakers to informally discuss creative writing. Another project included the 1979 Writing Contest with cash prizes being given for poetry, short stories, and plays. Probably the most important work of the club was to publish yearly the Argus, an anthology of student writing.



### GIRL'S INTRAMURAL VOLLEYBALL





### **BADMINTON**





## SAILING









### CANOEING





### CROSS COUNTRY RUN











### INTRAMURAL BASKETBALL





### FREE THROW SHOOTING CONTEST





### **TENNIS**







### SOFTBALL







## **VOLLEYBALL**





# STUNTS AND TUMBLING









### **BOWLING**



## **SWIMMING**





### Students Enjoy A Wide Variety of Activities









### Learning Marketable Skills





#### Assorted Productions Marked Season







## Jim Bridges Portrays the Character and Personality of Mark Twain



## Gong Sounds At COA



MOST OFF THE WALL: Theresa Wade and Liz Hyams



MOST SERIOUS: Eddie Hughes



MOST ORIGINAL: Robert Stephens and Glenn Harris









## Student-Faculty Competition







### Senate Sponsors Lyceum Series









FACULTY AND STAFF

DOCTOR J.P. CHESSON





Norman Norfleet Dean of Instruction

John Simmons Dean of Student Services

Advisory Committee: John E.R. Perry, Kenneth Whitehurst, Jim M. Hare, Constance F. Brot