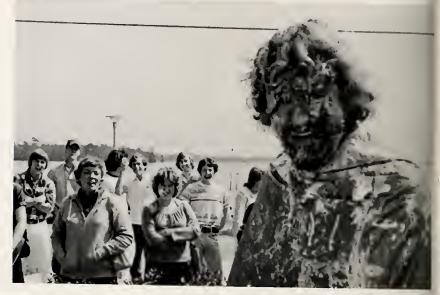

## Gong Sounds At COA

MOST OFF THE WALL: Theresa Wade and Liz Hyams

MOST SERIOUS: Eddie Hughes

MOST ORIGINAL: Robert Stephens and Glenn Harris