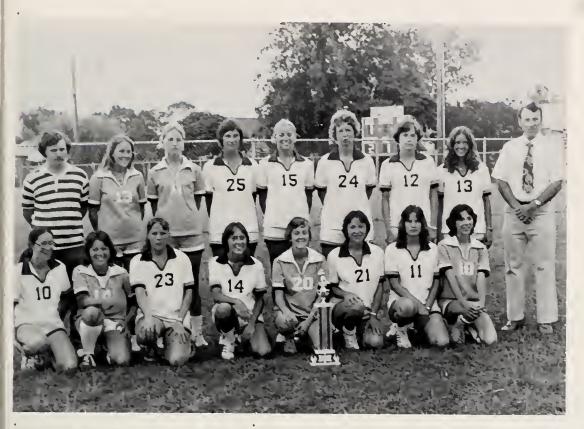

e engaged in such activities as field trips to Norfolk to talk to the faculty of the creative writing department of ODU, to discuss with the writing staff of WTAR-TV the various aspects of their jobs, and to see the operation of the Virginian Pilot. The students also sponsored guest speakers to informally discuss creative writing. Another project included the 1979 Writing Contest with cash prizes being given for poetry, short stories, and plays. Probably the most important work of the club was to publish yearly the Argus, an anthology of student writing.



### GIRL'S INTRAMURAL VOLLEYBALL





### **BADMINTON**





## SAILING









### CANOEING





### CROSS COUNTRY RUN











### INTRAMURAL BASKETBALL





### FREE THROW SHOOTING CONTEST





### **TENNIS**







### SOFTBALL







## **VOLLEYBALL**





# STUNTS AND TUMBLING









### **BOWLING**



## **SWIMMING**





### Students Enjoy A Wide Variety of Activities









### Learning Marketable Skills





#### Assorted Productions Marked Season







## Jim Bridges Portrays the Character and Personality of Mark Twain



## Gong Sounds At COA



MOST OFF THE WALL: Theresa Wade and Liz Hyams



MOST SERIOUS: Eddie Hughes



MOST ORIGINAL: Robert Stephens and Glenn Harris









## Student-Faculty Competition







### Senate Sponsors Lyceum Series









FACULTY AND STAFF

DOCTOR J.P. CHESSON





Norman Norfleet Dean of Instruction

John Simmons Dean of Student Services

Advisory Committee: John E.R. Perry, Kenneth Whitehurst, Jim M. Hare, Constance F. Brothers, Charles L. Langley, Riley S. Monds