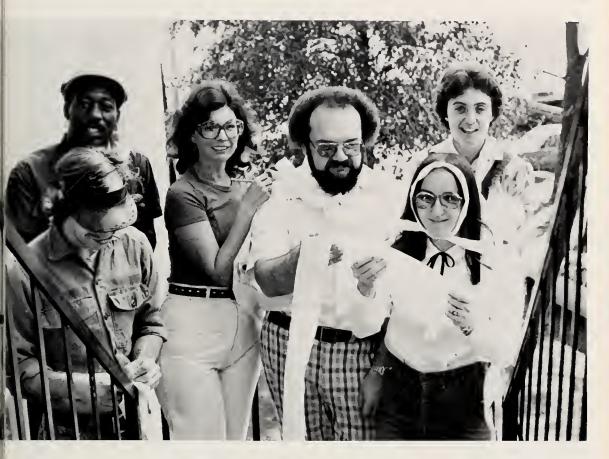

## LPN PINNING CEREMONY

Instructor Betsy Briscoe chats with Dr. Chesson

Terrie Coleman and Synye Chung

Mary Hoggard and Cheryl Everett

Gaby Wynn and Judy Barrus