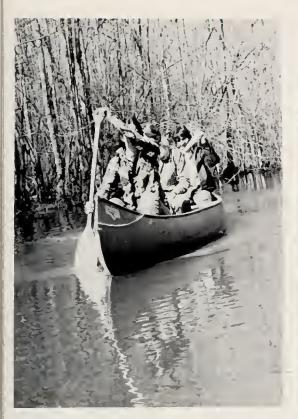

students interested in learning about the various genres and methods of self expression. Throughout the 1978 school year the members of the organization were engaged in such activities as field trips to Norfolk to talk to the faculty of the creative writing department of ODU, to discuss with the writing staff of WTAR-TV the various aspects of their jobs, and to see the operation of the Virginian Pilot. The students also sponsored guest speakers to informally discuss creative writing. Another project included the 1979 Writing Contest with cash prizes being given for poetry, short stories, and plays. Probably the most important work of the club was to publish yearly the Argus, an anthology of student writing.



### GIRL'S INTRAMURAL VOLLEYBALL





### **BADMINTON**





## SAILING









### CANOEING





### CROSS COUNTRY RUN











### INTRAMURAL BASKETBALL





### FREE THROW SHOOTING CONTEST





### **TENNIS**







### SOFTBALL







## **VOLLEYBALL**





# STUNTS AND TUMBLING









### **BOWLING**



## **SWIMMING**





### Students Enjoy A Wide Variety of Activities









### Learning Marketable Skills





#### Assorted Productions Marked Season







## Jim Bridges Portrays the Character and Personality of Mark Twain



## Gong Sounds At COA



MOST OFF THE WALL: Theresa Wade and Liz Hyams



MOST SERIOUS: Eddie Hughes



MOST ORIGINAL: Robert Stephens and Glenn Harris









## Student-Faculty Competition







### Senate Sponsors Lyceum Series









FACULTY AND STAFF

DOCTOR J.P. CHESSON





Norman Norfleet Dean of Instruction

John Simm