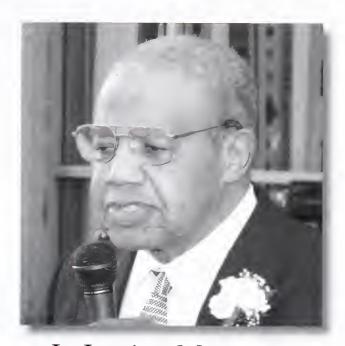

Professor

Historian

In Loving Memory Dr. John W. Fleming Class of 1947

Dean of Admissions

1917-2005

Grandfather

Father

Father-in-law