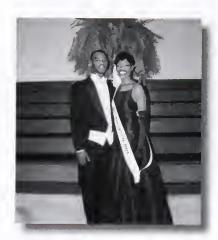

### Riobyn Nicole Boyd

Robyn is a Business Administration major from Atlanta, Georgia. She enjoys playing the saxaphone and her platform is cancer awareness and prevention.

LaChauna Sumpter and Carlos Harris