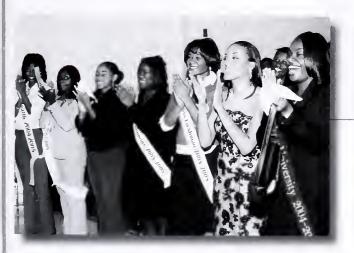

### Coronation

### Riobyn Nicole Boyd

Robyn is a Business Administration major from Atlanta, Georgia. She enjoys playing the saxaphone and her platform is cancer awareness and prevention.

LaChauna Sumpter and Carlos Harris

Homecoming Parade

Grandmother Boyd and Robyn Boyd

Master and Mistress of Ceremony Daryl Garrett and Patrice Gist

September 2004