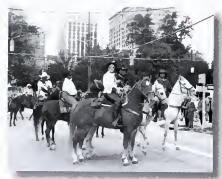

Homecoming Parade

Grandmother Boyd and Robyn Boyd

Master and Mistress of Ceremony Daryl Garrett and Patrice Gist

September 2004