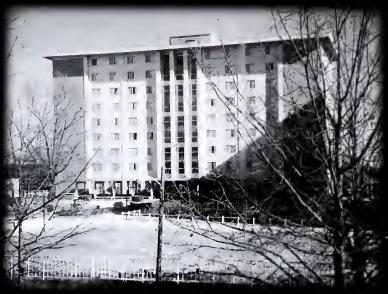

# Cartin Luther King, Jr. Commemorative Service

Reverend Dr. Walter E. Fauntroy Legendary Civil Rights Leader

January 2005

Presidential Ambassadors

The James E. Cheek Learning Resources Center - Originally known as the hospital building, it was renovated and enlarged to become the library in the 1960s. Named after Dr. James E. Cheek, the seventh president of Shaw University.