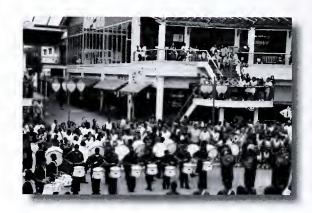

Homecoming Parade

Grandmother Boyd and Robyn Boyd

Master and Mistress of Ceremony Daryl Garrett and Patrice Gist

September 2004

#### Football Game and Parade

October 2004