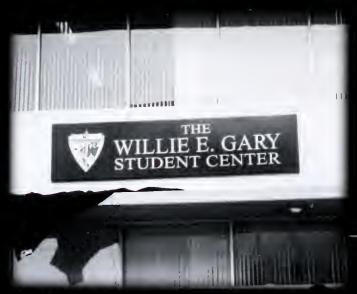

Congratulations on our first
NCAA Division II
Women's Basketball
South Atlantic Regional Championship
Cumulative GPA of 3.2

**O**ennis

Crack and Field

 $\mathcal{B}_{aseball}$ 

The Willie E. Gary Student Center - Shaw University's Student Union was completed in 1968. The Student Union was later named after famous alumnus Attorney Willie E. Gary, '71, on November 18, 1995.