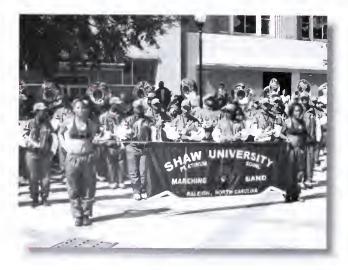

Homecoming Parade

Grandmother Boyd and Robyn Boyd

Master and Mistress of Ceremony Daryl Garrett and Patrice Gist

September 2004

#### Football Game and Parade

October 2004