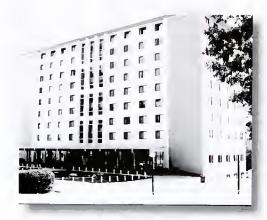

# Cartin Luther King, Jr. Commemorative Service

Reverend Dr. Walter E. Fauntroy Legendary Civil Rights Leader

January 2005

Presidential Ambassadors

The James E. Cheek Learning Resources Center - Originally known as the hospital building, it was renovated and enlarged to become the library in the 1960s. Named after Dr. James E. Cheek, the seventh president of Shaw University.