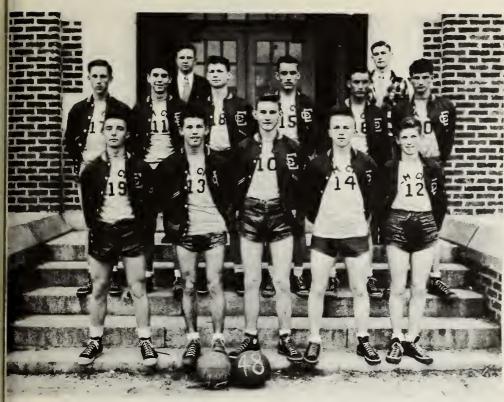

### BASKETBALL TEAM

Linwood Braswell Ray Lewis Fred Tells Bill Braswell Billy Smith

Don Turner
John L. Cobb
Marvin Thorne
J.D. Betts
Douglas Batts
Erent Braswell

Coach Fussell Albert Langley Manager