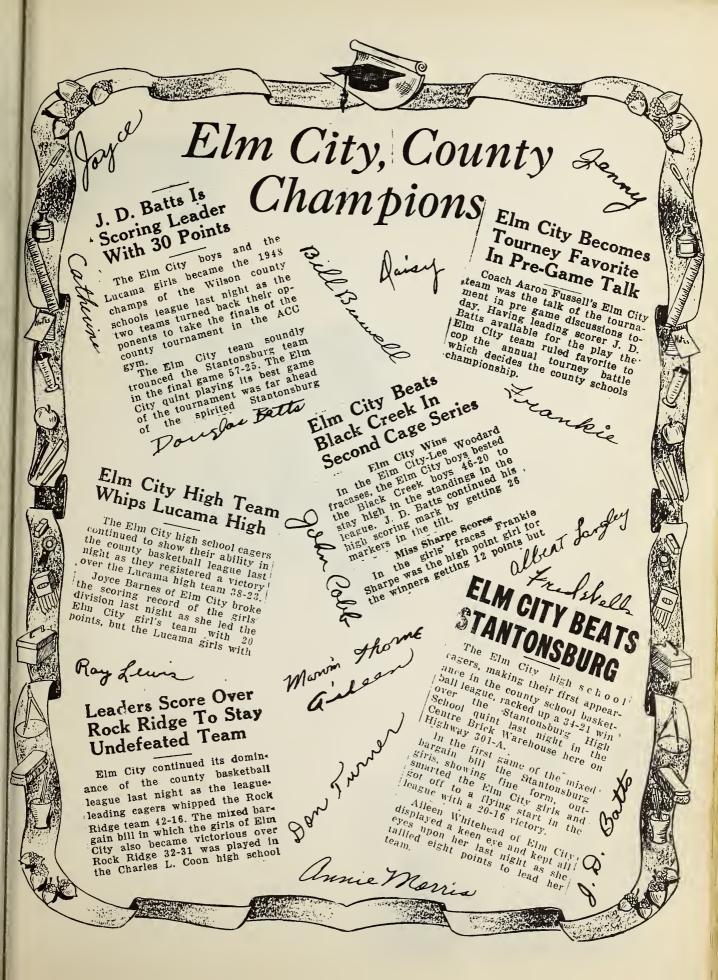

### BASKETBALL TEAM

Linwood Braswell Ray Lewis Fred Tells Bill Braswell Billy Smith

Don Turner
John L. Cobb
Marvin Thorne
J.D. Betts
Douglas Batts
Erent Braswell

Coach Fussell Albert Langley Manager

### BASEBALL SQUAD

Jimmy Sutton
Durwood Winstead
Linwood Braswell
Ray Lewis
Bill Eraswell
Ambler Davis

J.D. Batts
John L. Cobb
Brent Braswell
Fred Wells
Douglas Batts

Coach Fussell Kenneth Urquaart Bill Clark Jack Cary