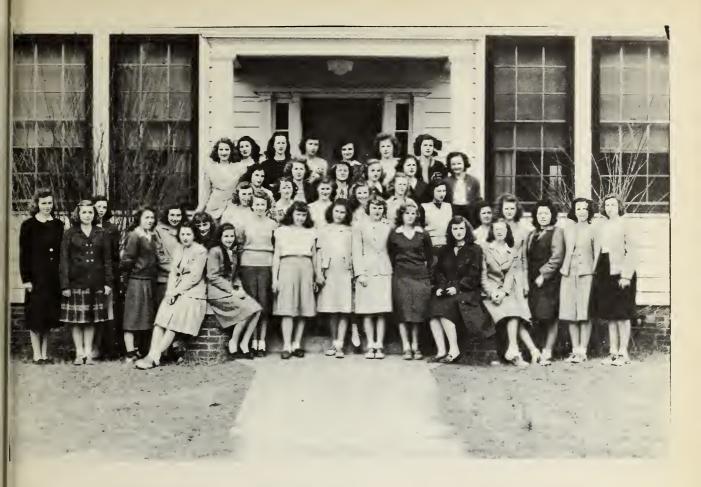

# BETA CLUB

Doris Barfield-Pres. Jenny Pridgen-V. Pres. Earl Howell-Sec. Louise Turner-Treas. Mattie Pridgen-program Chairman Juanita Dixon-Reporter

Elsie Clark Rachel Batts Lillian Dawes Nannie Lewis Farmer Betty Catherine Crumpler Pearl Winstead Joyce Barnes mattie Pridgen

Doris Barfield Catherine Adams Pengy Rogers Jenny Pridgen

Absent: Ray Lewis William Bass

Marvia Thorne Louise Turner Earl Howell J. D. Batts Juanita Dixon Mrs. Skinner