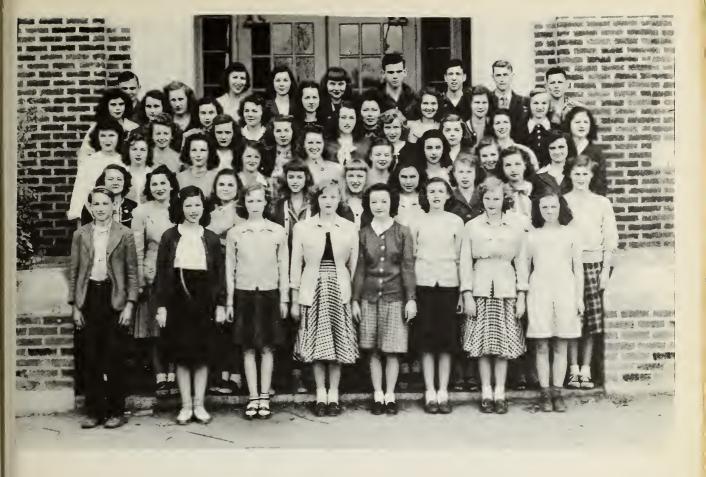

### **CLASS OFFICERS**

RACHEL BATTS-President

DON TURNER-Vice President

JULIA LANCASTER-Secretary

GLADYS PRIDGEN-Tressurer

STANLEY FARMER
HILDA HUNT
JENNY PRIDGEN
ALMA RUTH PROCTOR

PEGGY ROGERS
WILLIAM TAYLOR
RANDOLPH WHITEHEAD
BILL WILLIAMS
PHARL WINSTEAD

# TENTH GRADE

Jeanette Parker Doris Winstead Doris Langley Jean Troutman Frankie Sharpe Judy Winstead Martha Ann Jones La Rue Bailey Doris Williams
Annie Morris Thorne
Mary Edwards
Vera Winstead
Imogene Davis
Dorlese Ferrel
Barbara Williams

Bobby Williams
John Short
Jack Carey
Elwood Williford
Jimmy Sutton
Kenneth Urquhart
Jack Edwards

Mamie Skinner
Joyce Batts
Juanita Robbins
Aileen Whitehead
Lavis Farmer
Mavis Pridgen

Bera Winstead-Pres.
Barbara Williams-V. Pres.
Pegay Whitehead-Sec.
Dorless Ferrell-Tress.