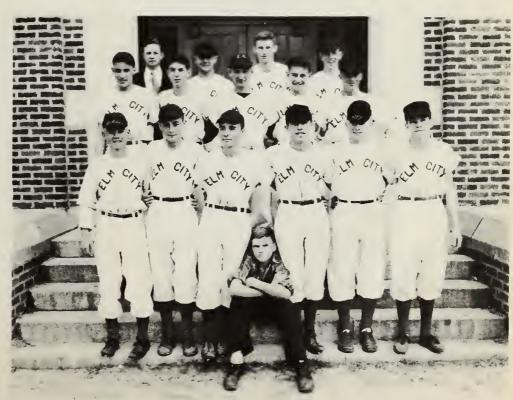

### BASEBALL SQUAD

Jimmy Sutton
Durwood Winstead
Linwood Braswell
Ray Lewis
Bill Eraswell
Ambler Davis

J.D. Batts
John L. Cobb
Brent Braswell
Fred Wells
Douglas Batts

Coach Fussell Kenneth Urquaart Bill Clark Jack Cary