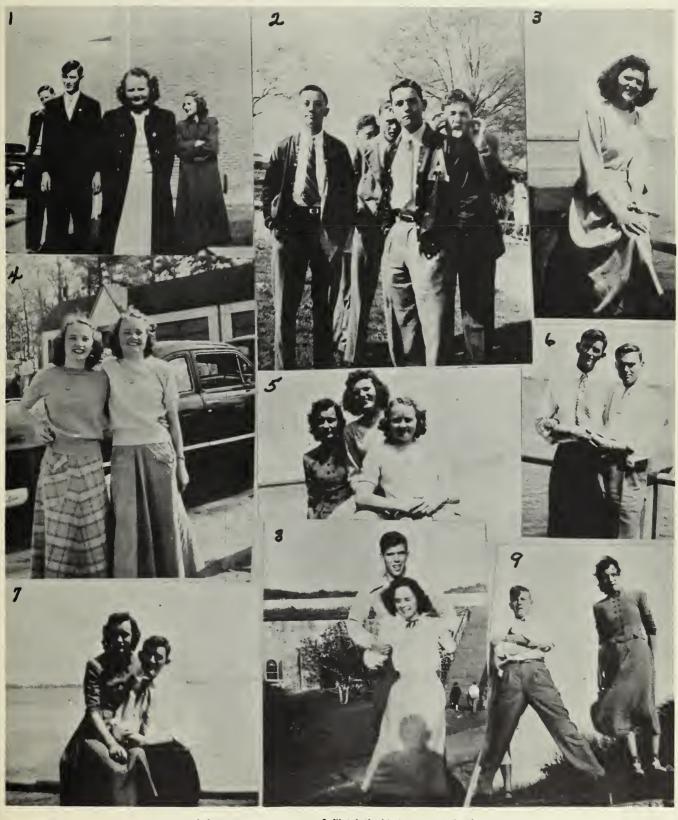

### Home Ec.

Our Bus Drivers

Fun

and

Frolic

y-Sea legs.

<sup>1-</sup>Lets go.
2-One in every group.
3-Shy lass.
4-Smiling through.

<sup>5-</sup>Watch the birdie. 6-Going steady? 7-Move back a little. 8-Unhand me.