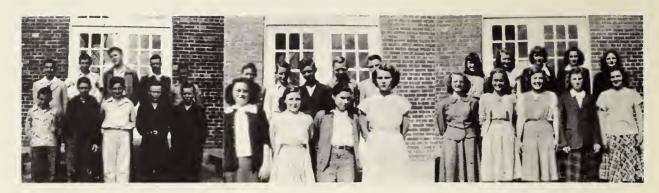

# Soph - Fresh

VONCIEL, BETTY LOU, HAGAR

ED, CLYDE, HERMAN

GRACE, MALVINA, JOAN

MATTIE, DOROTHY, PEGGY

GLEN, SIDNEY, EARL

TRILBY LEE, BESSIE LEE, RUTH

VERNON, ED, BRUCE

PAULINE, VIRGINIA LOUISE

PENNIE, MARGARET NINA, MARY

DAVID, LARRY, EARL

LOIS JEAN