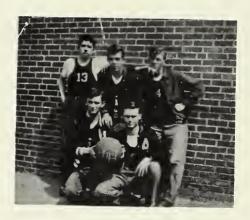

#### BOYS BASKETBALL RESULTS

| Arthur |             |     |
|--------|-------------|-----|
| 19     | Grifton     | 27  |
| 6      | Bethel      | 56  |
| 38     | Belvoir     | 32  |
| 11     | Winterville | 40  |
| 14     | Snow Hill   | 46  |
| 22     | Chicod      | 34  |
| 8      | Farmville   | 34  |
| 34     | Hookerton   | 27  |
| 30     | Grifton     | 46  |
| 30     | Snow Hill   | 63  |
| 28     | Grimesland  | 50  |
| 13     | Winterville | 57  |
| 16     | Chicod      | 30  |
| 30     | Belvoir     | 34  |
| 32     | Grimesland  | 58  |
| 17     | Farmville   | 63  |
| 14     | Ayden       | 71  |
| 362    |             | 768 |
|        |             |     |