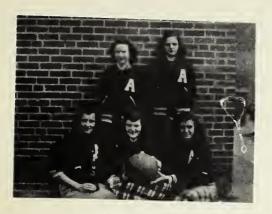

#### GIRLS BASKETBALL RESULTS

| Arthur |             |     |
|--------|-------------|-----|
| 40     | Grifton     | 39  |
| 29     | Bethel      | 16  |
| 44     | Belvoir     | 16  |
| 47     | Winterville | 22  |
| 43     | Snow Hill   | 23  |
| 31     | Chicod      | 24  |
| 17     | Farmville   | 17  |
| 41     | Hookerton   | 24  |
| 29     | Grifton     | 35  |
| 32     | Snow Hill   | 24  |
| 37     | Grimesland  | 42  |
| 44     | Winterville | 36  |
| 42     | Chicod      | 28  |
| 42     | Belvoir     | 31  |
| 28     | Grimesland  | 20  |
| 18     | Farmville   | 19  |
| 29     | Ayden       | 24  |
| 593    |             | 440 |