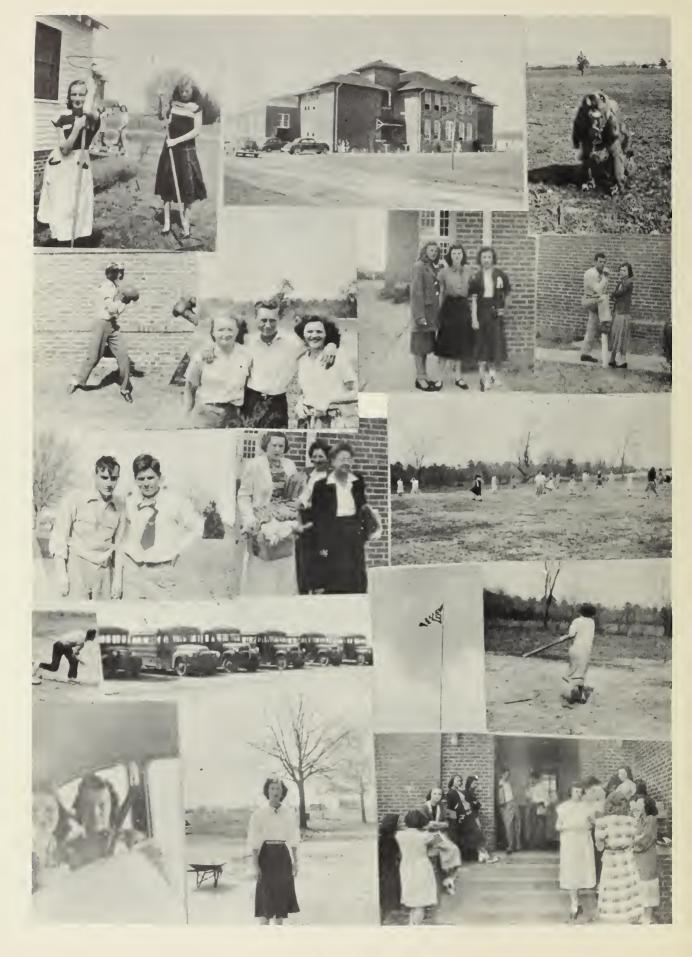

### Home Ec.

Our Bus Drivers

Fun

and

Frolic

y-Sea legs.

<sup>1-</sup>Lets go.
2-One in every group.
3-Shy lass.
4-Smiling through.

<sup>5-</sup>Watch the birdie. 6-Going steady? 7-Move back a little. 8-Unhand me.