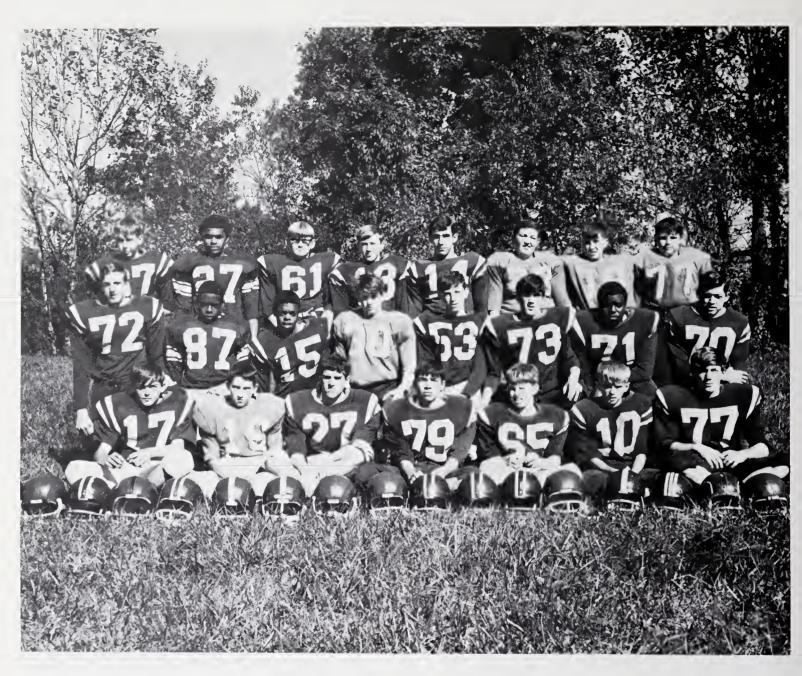

1968 (Dak Hill Bulldugs

# Bulldog Coaches Mr. Rogers - Mr. Bartles

Bulldog Captains Gardin, Carlisle, Collette, Loven