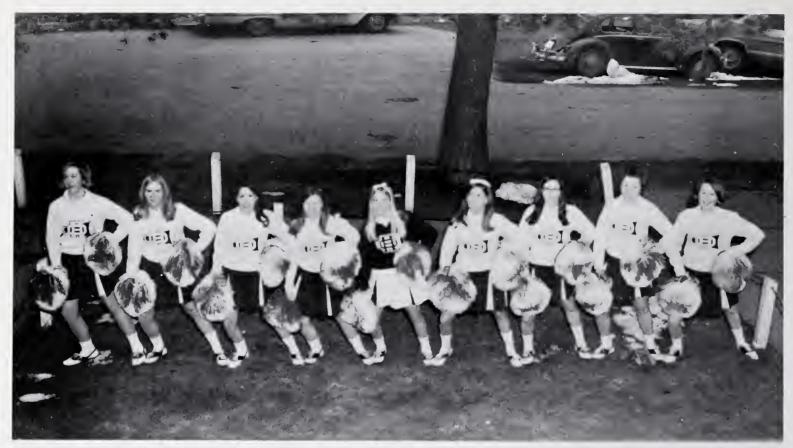

## Pep Club

SHARON BRADY: Chief Cheerleader ELAINE FRANKLIN DIANE VANCE ELIZABETH WALL LINDA THOMPSON SUZY BRAUN BECKY BRANCH DEBRA CLONTZ

Cheerleaders

MRS. K. POARCH

MR. T. ROGERS

#### Track Team

Baseball Team

Debra Clontz, Becky Branch, Elizabeth Wall, Diane Vance, Chief Sharon Brady, Suzy Braun, Linda Thompson, Barbara Wall, Elaine Franklin.

And the winner is! !

Whipped what???

MASCOTS:

Paula Byrd Jamie Poarch

Chief Cheerleader: SHARON BRADY

ELAINE FRANKLIN

DIANE VANCE

BARBARA WALL

ELIZABETH WALL

LINDA THOMPSON

SUZY BRAUN

DEBRA CLONTZ

BECKY BRANCH

Harsity Cheerleaders

Wow, Frank!!

French Club initiation drew a crowd.

Fake it, Joe.

Rising Seniors?

Jerry, do you always suck your thumb?