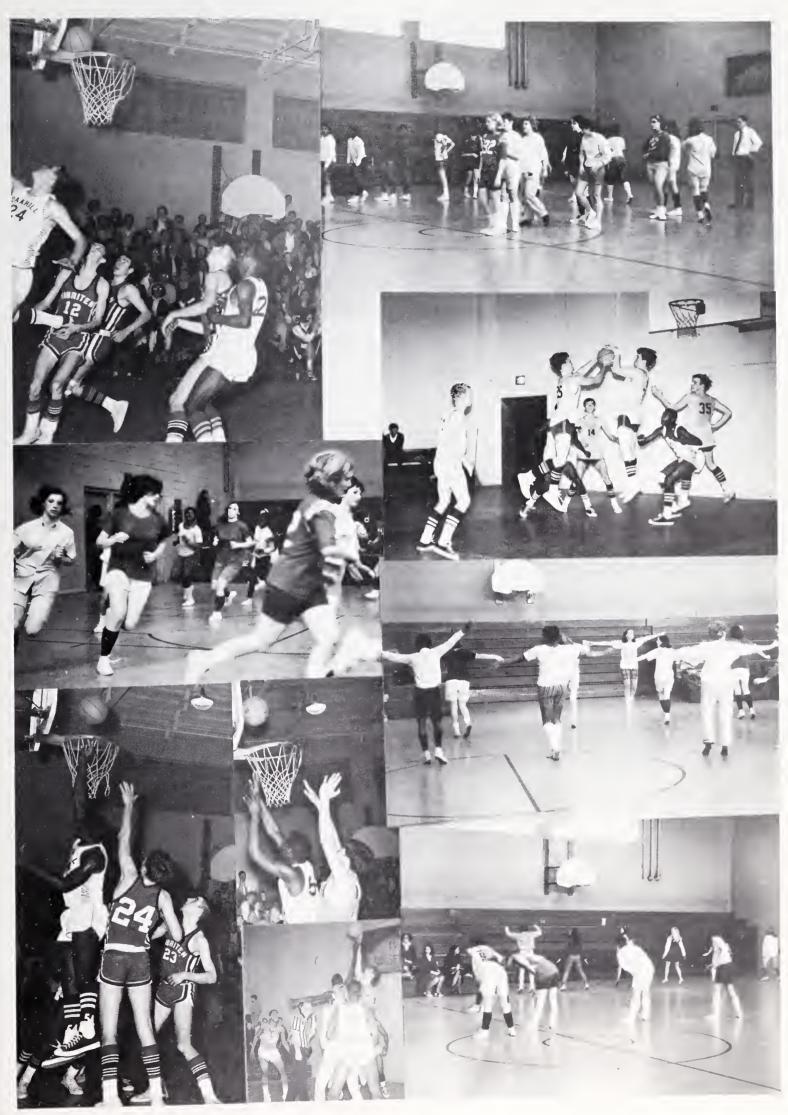

1968 (Dak Hill Bulldugs

# Bulldog Coaches Mr. Rogers - Mr. Bartles

Bulldog Captains Gardin, Carlisle, Collette, Loven

# Junior Narsity Kootball

TONI ROBINSON

Boys' I.U. Baskethall

Girls' I.U. Baskethall