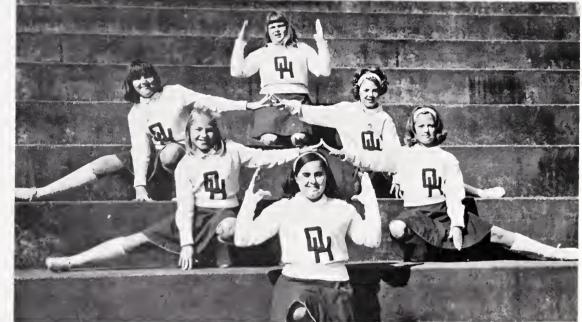

## Pep Club

SHARON BRADY: Chief Cheerleader ELAINE FRANKLIN DIANE VANCE ELIZABETH WALL LINDA THOMPSON SUZY BRAUN BECKY BRANCH DEBRA CLONTZ

Cheerleaders

MRS. K. POARCH

MR. T. ROGERS

#### Track Team

Baseball Team

Debra Clontz, Becky Branch, Elizabeth Wall, Diane Vance, Chief Sharon Brady, Suzy Braun, Linda Thompson, Barbara Wall, Elaine Franklin.

And the winner is! !

Whipped what???

MASCOTS:

Paula Byrd Jamie Poarch

Chief Cheerleader: SHARON BRADY

ELAINE FRANKLIN

DIANE VANCE

BARBARA WALL

ELIZABETH WALL

LINDA THOMPSON

SUZY BRAUN

DEBRA CLONTZ

BECKY BRANCH

Harsity Cheerleaders

Wow, Frank!!

French Club initiation drew a crowd.

Fake it, Joe.

Rising Seniors?

Jerry, do you always suck your thumb?