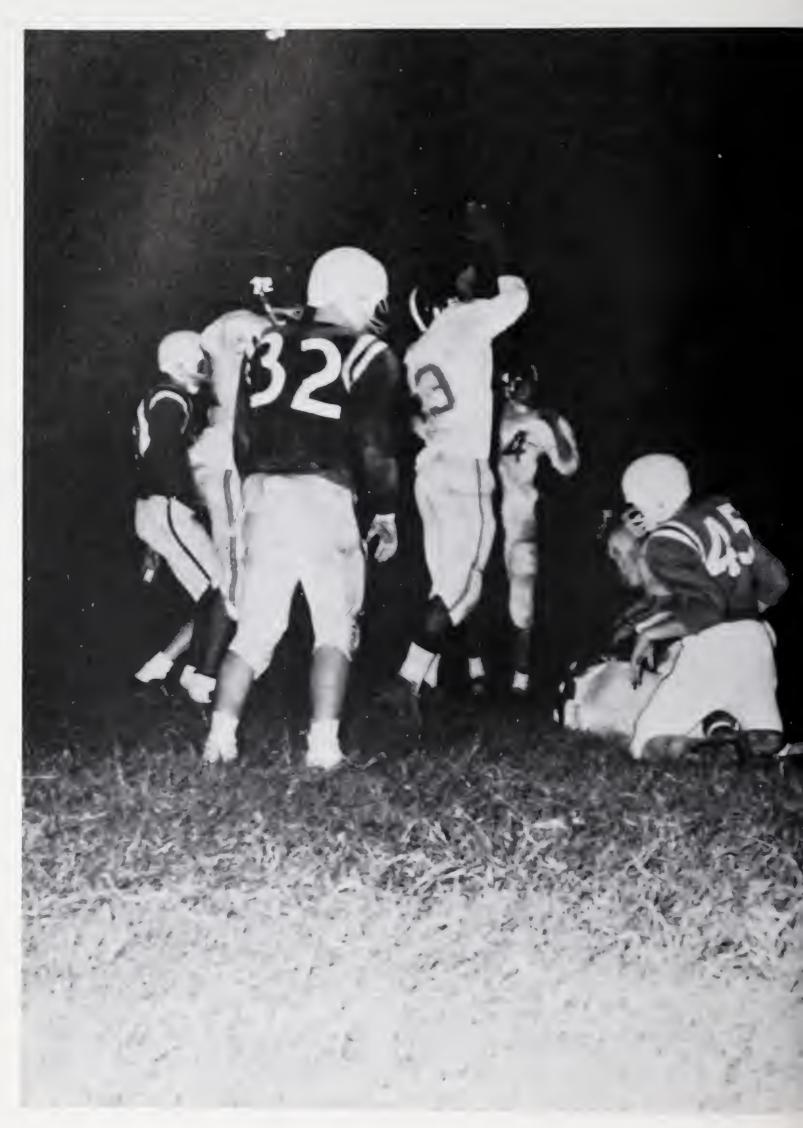

# Bulldog Coaches Mr. Rogers - Mr. Bartles

Bulldog Captains Gardin, Carlisle, Collette, Loven

### Senior Players

ANDY CHAPMAN End

JOE COLLETTE Guard

FRANK GARDIN Halfback

BOBBY HILTON Halfback

GARRY JOHNSON End

LARRY JOHNSON End

#### Senior Players

STANLEY JOHNSON Corner Back

JOHNNY LOVEN Fullback

KEITH PUCKETT Punter

PAUL RUTHERFORD Tackle

BOBBY TRENT Center

ROGER WEBB Quarterback