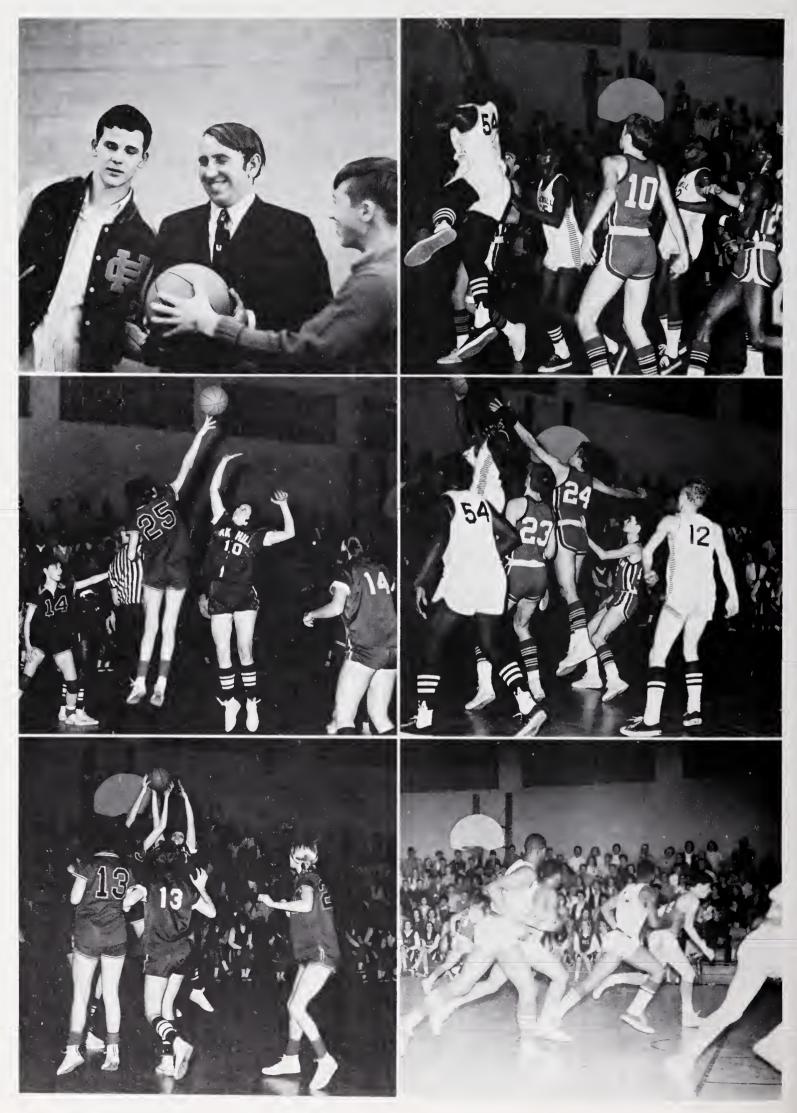

1968 (Dak Hill Bulldugs

# Bulldog Coaches Mr. Rogers - Mr. Bartles

Bulldog Captains Gardin, Carlisle, Collette, Loven

TONI ROBINSON

Boys' I.U. Baskethall

Girls' I.U. Baskethall