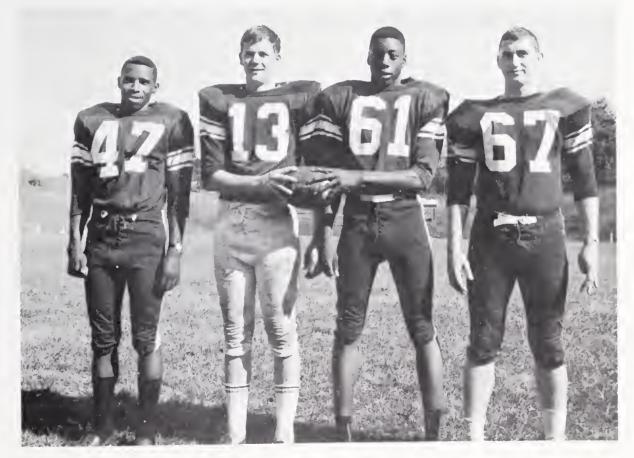

# Bulldog Coaches Mr. Rogers - Mr. Bartles

Bulldog Captains Gardin, Carlisle, Collette, Loven

### Senior Players

ANDY CHAPMAN End

JOE COLLETTE Guard

FRANK GARDIN Halfback

BOBBY HILTON Halfback

GARRY JOHNSON End

LARRY JOHNSON End

#### Senior Players

STANLEY JOHNSON Corner Back

JOHNNY LOVEN Fullback

KEITH PUCKETT Punter

PAUL RUTHERFORD Tackle

BOBBY TRENT Center

ROGER WEBB Quarterback