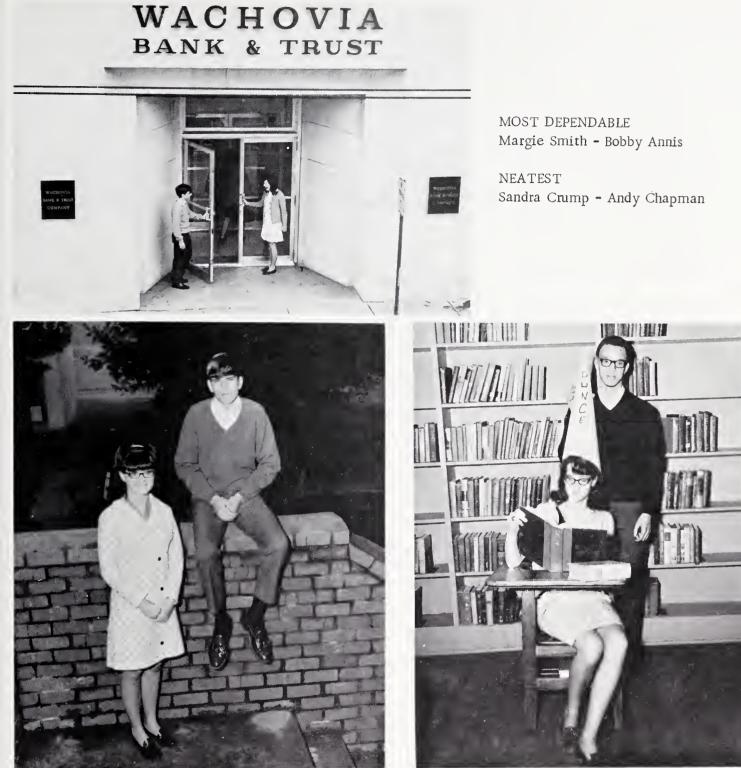

### Senior Superlatives

FRIENDLIEST

Dolores Allman - Bobby Trent

MOST ATHLETIC Toni Robinson - Johnny Loven

BEST ALL AROUND Bobby Hilton - Susie Wright

MOST INTELLECTUAL Kathleen Gantt -Jerry Cuthberston

QUIETEST Peggy Lowdermilk -Billy Mull

E 1.

BEST LOOKING Dinah Whisnant - Keith Puckett

MOST POPULAR Linda Ervin - Tommy Whisnant

WITTIEST Shelia Avery - Larry Stamey

MOST LIKELY TO SUCCEED Joyce Morris - Richard Young

MOST TALENTED Rhonda Coffey - Ronald Corpening