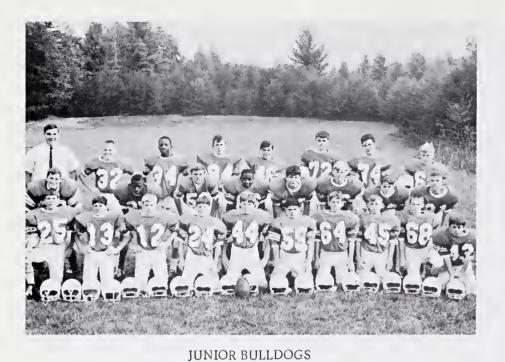

# Junior Narsity Kootball

### Bak Hill Bulldogs

| FRANK GARDIN  | - 22 | PAUL HUNTER       | - |
|---------------|------|-------------------|---|
| JIMMY ALLMAN  | - 21 | KENNETH McFARLAND | - |
| LARRY JOHNSON | - 14 | GARRY JOHNSON     | - |
| LARRY PARKS   | - 20 | TURNER SNIPES     | - |
| MIKE CARLISLE | - 24 | RONALD CORPENING  | - |
| JOE COLLETTE  | - 25 | ALVIN KINCAID     | - |

"The Starters"

Frank Gardin, Mike Carlisle, Joe. Collette, Paul Hunter, Alvin Kincaid

COACH: Terry Rogers

MANAGERS: Ralph Collette Ernest Caldwell

JOE COLLETTE

RONALD CORPENING