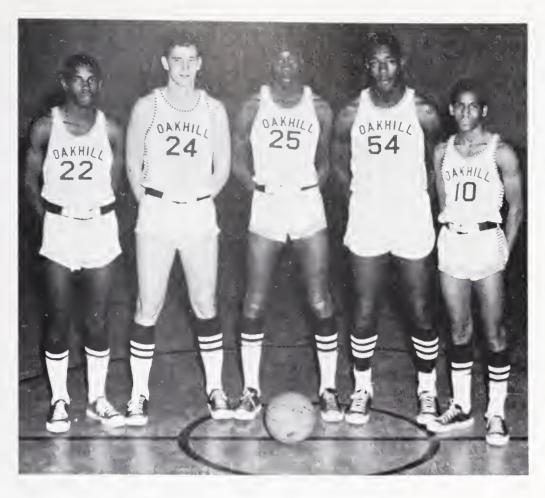

1968 (Dak Hill Bulldugs

# Bulldog Coaches Mr. Rogers - Mr. Bartles

Bulldog Captains Gardin, Carlisle, Collette, Loven