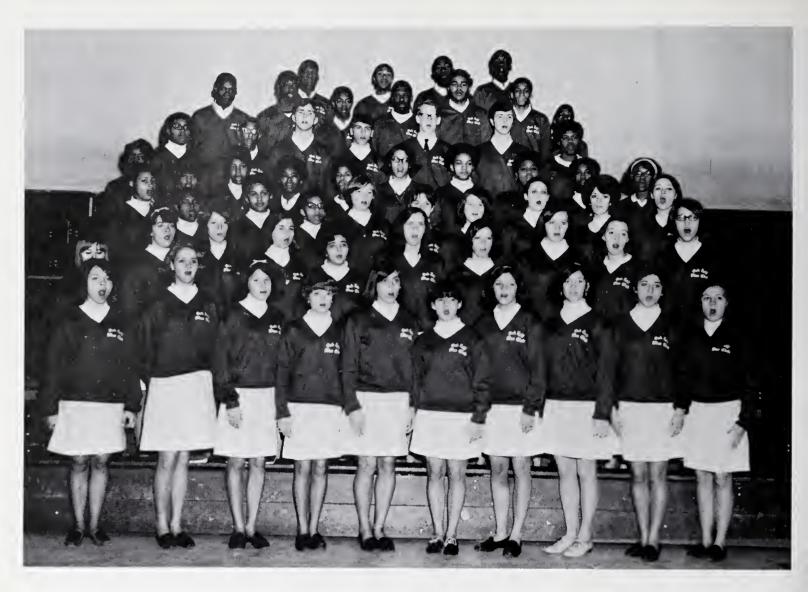

# Flee Club

MRS. K. POARCH, Director

Cheerleaders lead the Pep Club.

Out at the Ag Shop.

Pictures for the Annual.

The Glee Club sings for assembly.

All this just to be in the French Club.

Marshalls from the Beta Club.