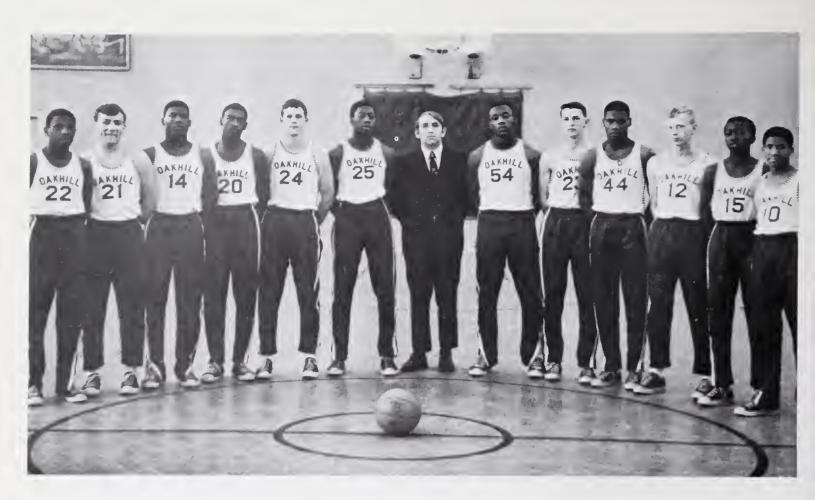

1968 (Dak Hill Bulldugs

# Bulldog Coaches Mr. Rogers - Mr. Bartles

Bulldog Captains Gardin, Carlisle, Collette, Loven