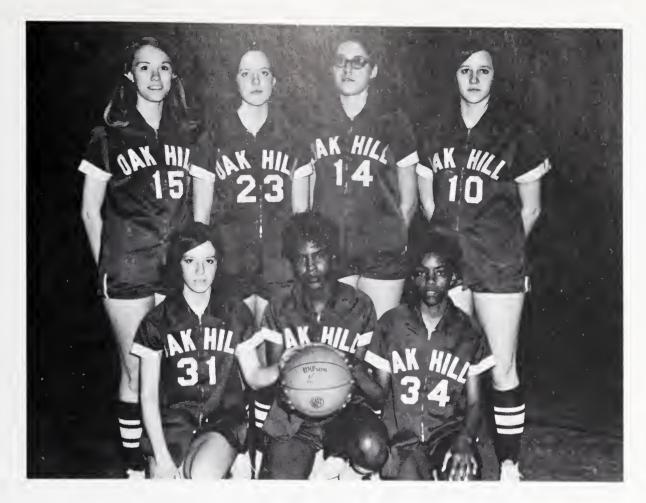

# Bak Hill Puppetts

| KAREN HILTON      | - | 31 | SUSAN HELMS     | - | 13 |
|-------------------|---|----|-----------------|---|----|
| WANDA DUVAL       | - | 32 | SHERRY JOHNSON  | - | 11 |
| DEBRA LEIGH       | - | 33 | ANNETTE SISK    | - | 23 |
| MARY GARDIN       | - | 24 | TONI ROBINSON   | - | 15 |
| CHARLIE MAE DAVIS | - | 22 | CAROLYN COBB    | - | 25 |
| HARRIET BROWNING  | - | 12 | CAROLYN JONES   | - | 35 |
| DORIS GRAGG       | - | 10 | AMANDA HARBISON | - | 34 |
| JOYCE MORRIS      | - | 14 | VERNA DAVIS     | - | 30 |

### "The Starters"

Toni Robinson, Annette Sisk, Joyce Morris, Doris Gragg, Karen Hilton, Mary Gardin, Amanda Harbison

COACHES: Cecil Bartles Mrs. Kay Poarch

MANAGERS: Becky Hodges Kay Gragg

VERNA DAVIS

JOYCE MORRIS