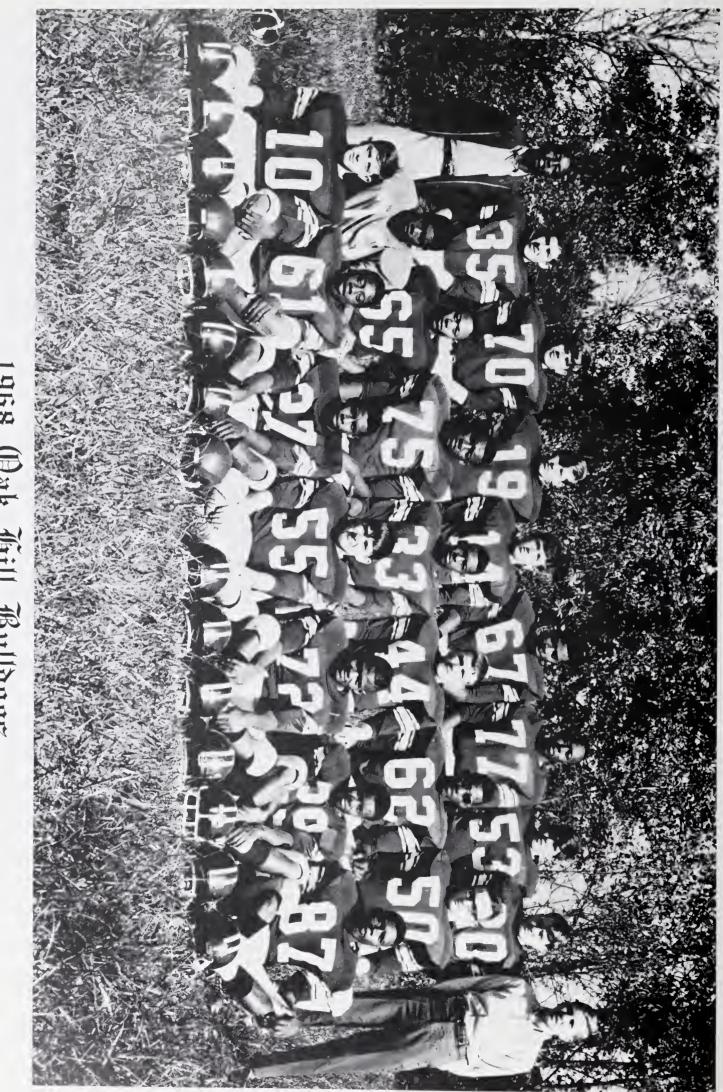

1968 (Dak Hill Bulldugs

# Bulldog Coaches Mr. Rogers - Mr. Bartles

Bulldog Captains Gardin, Carlisle, Collette, Loven