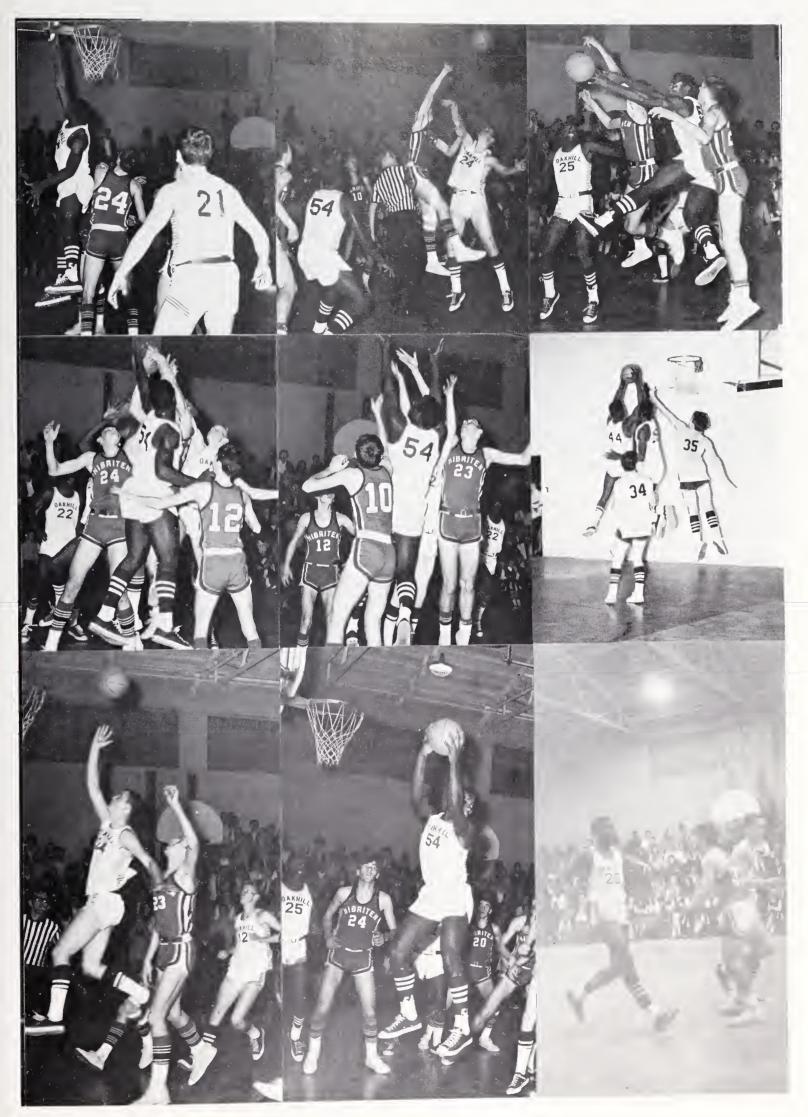

1968 (Dak Hill Bulldugs

# Bulldog Coaches Mr. Rogers - Mr. Bartles

Bulldog Captains Gardin, Carlisle, Collette, Loven