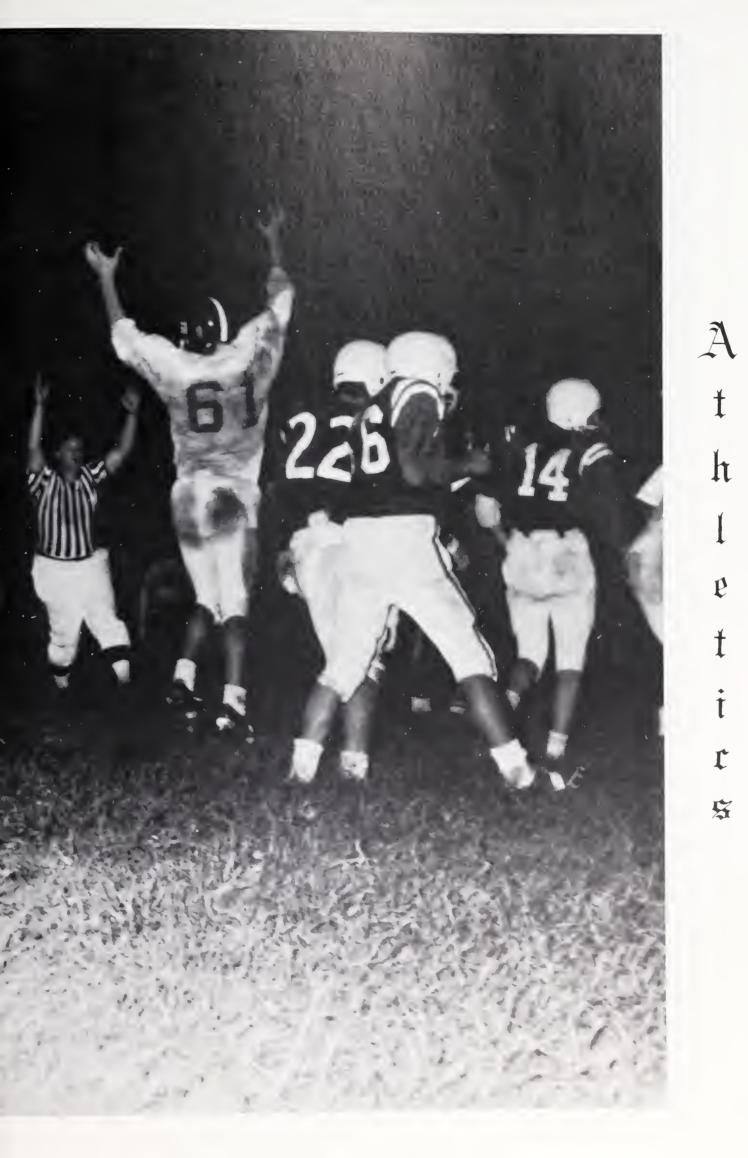

# Bulldog Coaches Mr. Rogers - Mr. Bartles

Bulldog Captains Gardin, Carlisle, Collette, Loven

### Senior Players

ANDY CHAPMAN End

JOE COLLETTE Guard

FRANK GARDIN Halfback

BOBBY HILTON Halfback

GARRY JOHNSON End

LARRY JOHNSON End

#### Senior Players

STANLEY JOHNSON Corner Back

JOHNNY LOVEN Fullback

KEITH PUCKETT Punter

PAUL RUTHERFORD Tackle

BOBBY TRENT Center

ROGER WEBB Quarterback