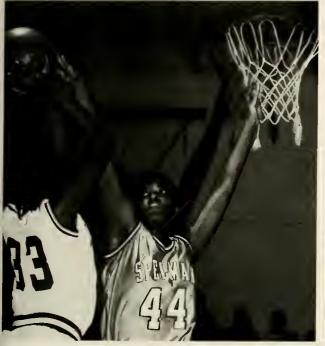

### DRIBBLING OUR WAY TO SUCCESS

Bennett vs. Spelman Senior Nikki Berryman jumps to lay up the ball. A simple ball. Her versatility makes her a key player. play, but crucial to add the points.

Freshwoman Anna Mhaka evades the defense to get the