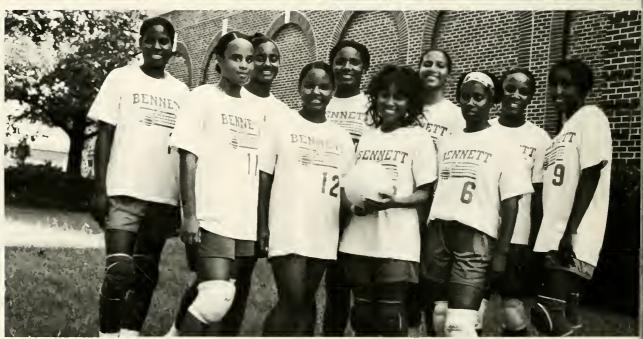

BEANET

First row: Shana Dearing, Laticia Jolly, Latoya Davis, Christina Savory; second row: Tamara Adams, Kheava Hines, Rebekah Melton,

Amanda Peechioni, Rukiayah Abdulah, Keli Vanterpool an Antionette Pittman (not shown).