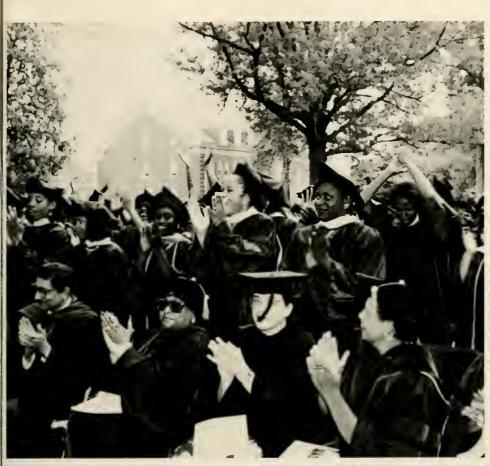

# Happiness is being a part of Bennett!!

and a for

Commencement 

Teresa Baker receives degree from Dr. Scott.

Commencement speaker, Eva Clayton