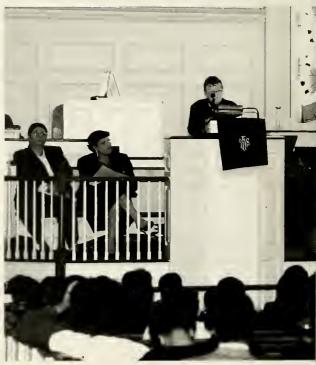

## **Bennett College Readers Theater**

Dr. Gloria Wade-Gayles, Founder/Director of Readers Theater