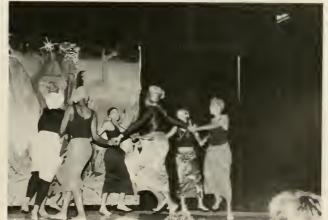

Aces.



Visiting Spellman Professor Dr. Gloria Wade Gayles being "Bennettized" by student.





Dr. Gloria Scott, Deirdre Pecchioni, and Michelle Huff pose with Aces speaker Dr. Barbara Arwine. 64

Mayor Carolyn Allen addresses students as City Councilwoman Yvonne Johnson and Representative Dr. Alma Adams attend.

L





Earnestine Taylor, Dr. Gloria Scott and Women Leadership Members

Award to Bennett students for participation in the Regional Exposition of Students in Free Enterprise.



Dr. and Ms. Taylor with Students in Free Enterprise after receiving award.

Dr. Stnart Taylor, (director of Students in Free Enterprise) and wife Ms. Earnestine Taylor, (director of Women in Leadership).













T.

### Scenes From Play: For Colored Girls Who Have Considered Suicide ...



A







## **Bennett College Readers Theater**









Dr. Gloria Wade-Gayles, Founder/Director of Readers Theater







# CELEBRATING KWANZAA







President Gloria Scott is featured in the book *I DREAN A WORLD* by Brian Lanker. Dr. Scott autographs he section of the book for students, faculty, staff and friends.

#### I DREAM A WORLD Portraits of Black Nomen

NhoChanged America

By Pulitzer prize-winning photographer Brian Lanker



70

#### Bennett College Awards Day













1.

 $\overline{72}$ 



Mr. Corrall, director of food services, puts finishing touches on UNCF Banquet at President Scott's home.

Picnicking on steps of dorm

Boy, can those kids eat!





Bennett College Ms. UNCF Jacinta Collins works at Telethon.

Attorney Patricia Hinnant and Debbie Rice-Marko, Sponsors of 1