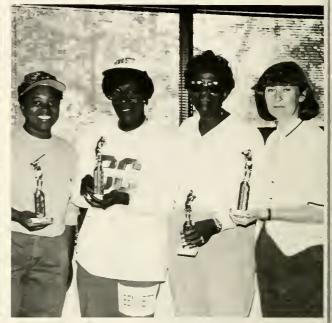

### Bennett College UNCF Women's Golf Tournament

Dr. Scott presents trophies at tournament.

Dr. Alston is among tournament winners.

Dr. Bell and Mrs. Cooper are waiting to tee up.

Good swing!