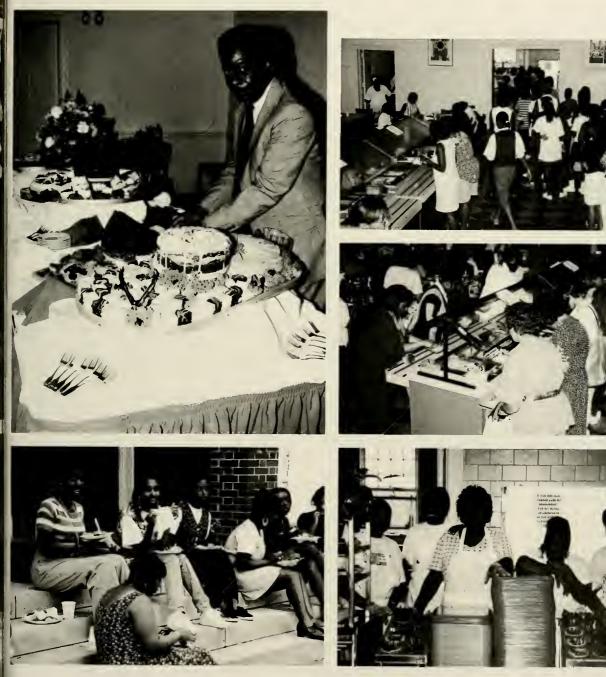

#### Bennett College Awards Day

1.

 $\overline{72}$ 

Mr. Corrall, director of food services, puts finishing touches on UNCF Banquet at President Scott's home.

Picnicking on steps of dorm

Boy, can those kids eat!

Bennett College Ms. UNCF Jacinta Collins works at Telethon.

Attorney Patricia Hinnant and Debbie Rice-Marko, Sponsors of 1994-95 Bennett College UNCF Drive.

Ms. Dorothy Colson, Chair UNCF Drive

Dr. T. Mosby, Ms. Earnestine Taylor, and Ms. Gladys Robinson work in Telethon.