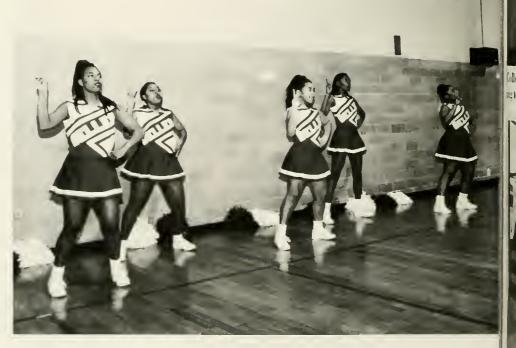

Our cheerleaders at Bennett College continue to give the players spirit. Between the organized routines and their enthusiastic cheers, the cheerleaders focused on the team and their advancements.

In the past few years Bennett's track team were running their way back into a new mainstream. Often their accomplishments received little recognition, but that did not underscore their efforts to keep running.

### SPIRIT OF THE BELLES

During the game the cheerleaders stir up the crowd as well as the ball players.

Between organized routines, the cheerleaders focus on the team advances to conquer their opponents.