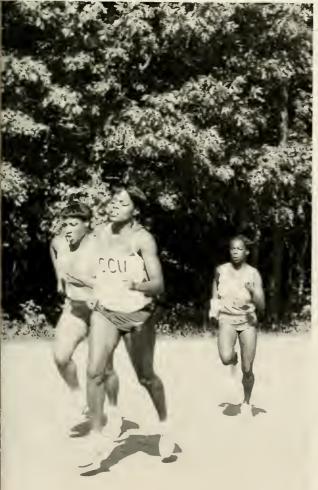

## WINNERS NEVER GIVE UP . . .

It may have taken a fight to finish, but the athletic teams and each individual held their own.

There was a strong-willed cross team who performed their best at each meet running 3.1. miles and giving their all.

Our cheerleaders at Bennett College continue to give the players spirit. Between the organized routines and their enthusiastic cheers, the cheerleaders focused on the team and their advancements.

In the past few years Bennett's track team were running their way back into a new mainstream. Often their accomplishments received little recognition, but that did not underscore their efforts to keep running.

What images come to mind when you hear the words COURAGE, DETER-MINATION, AND FAITH?

Cross Country, Track and Field.

Kera Green has the determination that gives her the strength to make it up the hill.