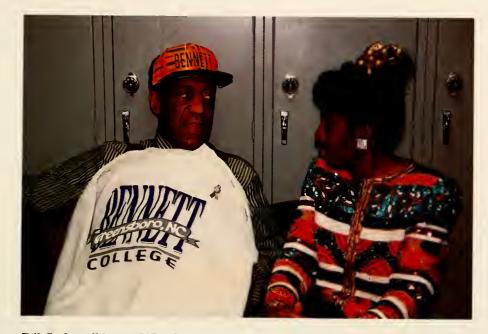

Students posing with Dr. Scott at the Coronation Banquet

Bill Cosby talking with Dr. Scott about helping the college raise money by giving a benefit performance in the future.