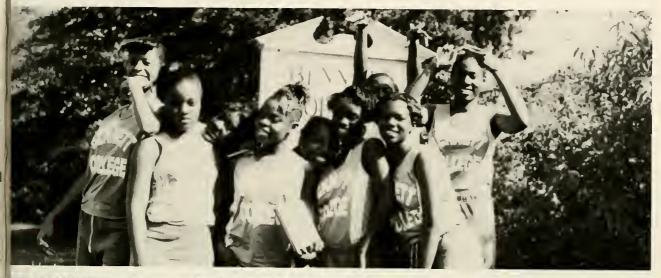

## WINNERS NEVER GIVE UP . . .

It may have taken a fight to finish, but the athletic teams and each individual held their own.

There was a strong-willed cross team who performed their best at each meet running 3.1. miles and giving their all.

Our cheerleaders at Bennett College continue to give the players spirit. Between the organized routines and their enthusiastic cheers, the cheerleaders focused on the team and their advancements.

In the past few years Bennett's track team were running their way back into a new mainstream. Often their accomplishments received little recognition, but that did not underscore their efforts to keep running.

What images come to mind when you hear the words COURAGE, DETER-MINATION, AND FAITH?

Cross Country, Track and Field.

Kera Green has the determination that gives her the strength to make it up the hill.