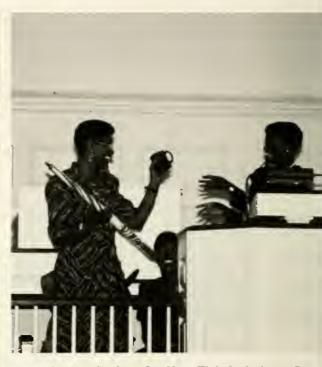

### BENNETT HONORS OLDEST GRADUATE WITH BIRTHDAY BASH

Bennett College honored it's oldest known living graduate Grace Donnell Lewis in an hour-long ceremony outside the college Chapel. Bennett's Choir sang, students gave Lewis a giant birthday card filled with their signatures, administrators praised her and the campus bell rang 100 times in her honor. Lewis turned 100 years old on her birthday.

Grace Lewis earned her high school and college degree from Bennett. She graduated from Bennett in 1915.

Lewis helped found the local chapter of the National Council of Negro Women and the Metropolitan Daycare Nursery which is now Metropolitan Child Development Center. Lewis also worked as a real estate broker and insurance salesperson.

"I don't know that there is any special secret (to long life)," said Lewis. Live each day as best as you can. Do the things you want as best you can, but don't step on anybody else," declared Lewis." Bennett College's President Gloria Scott said that Lewis has been an outstanding member of our community and a true Bennett Daughter. Lewis is shown here hugging her seven-year-old great-great-grandson Vincent Norwood.