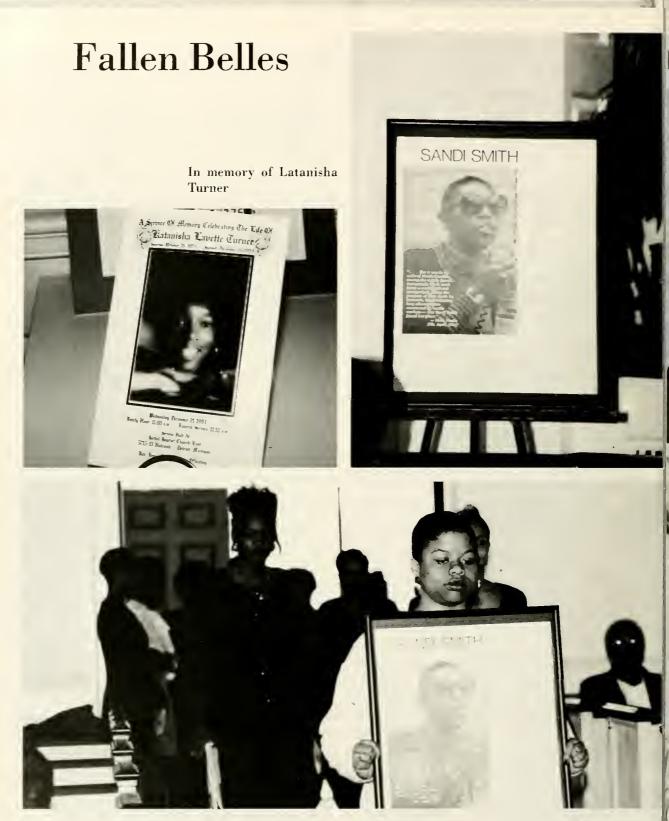

The Women's Leadership Institute, officially organized this year focuses on ten major areas of women's lives as they are presented. We recognized Bennett Women's Leadership through celebration of the life of the late Sandi Smith '73, Student Government President (1971-1973), who exemplified leadership by working to improve the quality of life for women.

In memory of Sandi Smith

Students participate in memorial service for Sand Smith, who was killed during the November 3, 1979 Greensboro demonstration.

To