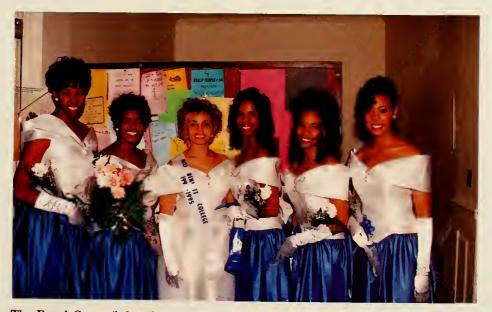

The Royal Court (left-right) Miss Royal Blue & White, Nikki Berryman — Miss Senior, Rita Moore — Miss Junior, Vicki Rose — Miss Sophomore, Amina Abdul-Rahim — Miss Freshwoman, Diona Street-Coe

Enjoying each other and the campus