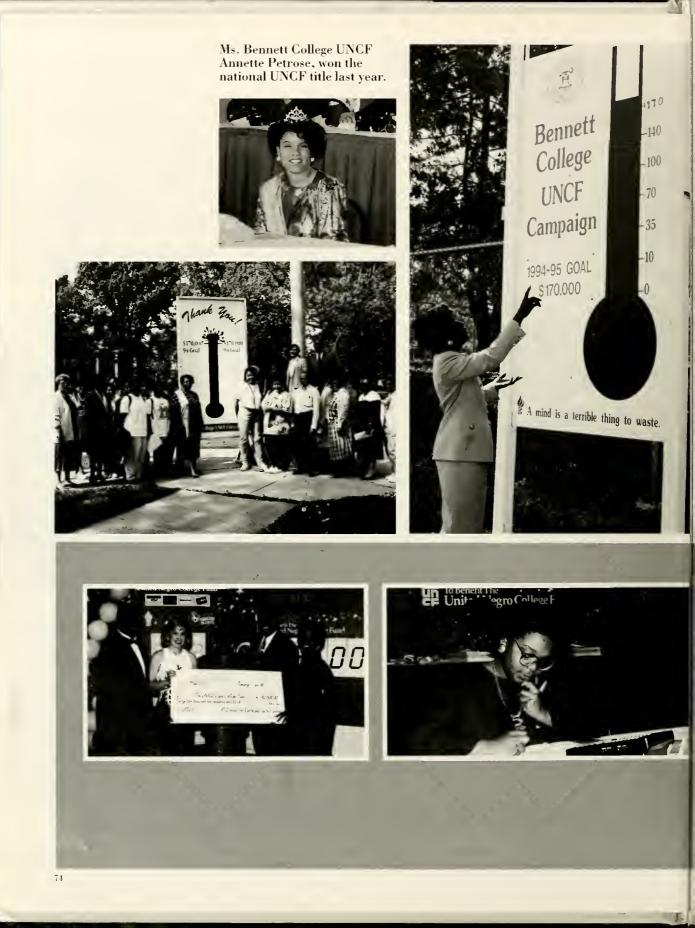

Bennett College Ms. UNCF Jacinta Collins works at Telethon.

Attorney Patricia Hinnant and Debbie Rice-Marko, Sponsors of 1994-95 Bennett College UNCF Drive.

Ms. Dorothy Colson, Chair UNCF Drive

Dr. T. Mosby, Ms. Earnestine Taylor, and Ms. Gladys Robinson work in Telethon.