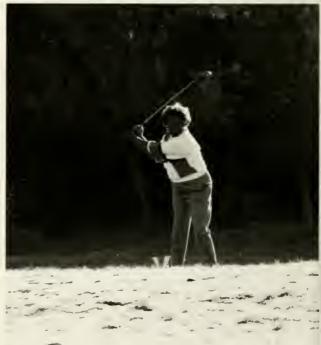

### Bennett College UNCF Women's Golf Tournament

Dr. Scott presents trophies at tournament.

Dr. Alston is among tournament winners.

Dr. Bell and Mrs. Cooper are waiting to tee up.

Good swing!