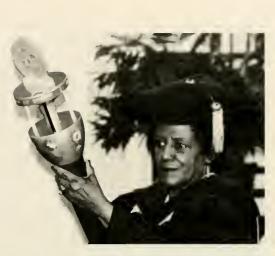

### BENNETT HONORS OLDEST GRADUATE WITH BIRTHDAY BASH

Bennett College honored it's oldest known living graduate Grace Donnell Lewis in an hour-long ceremony outside the college Chapel. Bennett's Choir sang, students gave Lewis a giant birthday card filled with their signatures, administrators praised her and the campus bell rang 100 times in her honor. Lewis turned 100 years old on her birthday.

Grace Lewis earned her high school and college degree from Bennett. She graduated from Bennett in 1915.

Lewis helped found the local chapter of the National Council of Negro Women and the Metropolitan Daycare Nursery which is now Metropolitan Child Development Center. Lewis also worked as a real estate broker and insurance salesperson.

"I don't know that there is any special secret (to long life)," said Lewis. Live each day as best as you can. Do the things you want as best you can, but don't step on anybody else," declared Lewis." Bennett College's President Gloria Scott said that Lewis has been an outstanding member of our community and a true Bennett Daughter. Lewis is shown here hugging her seven-year-old great-great-grandson Vincent Norwood.