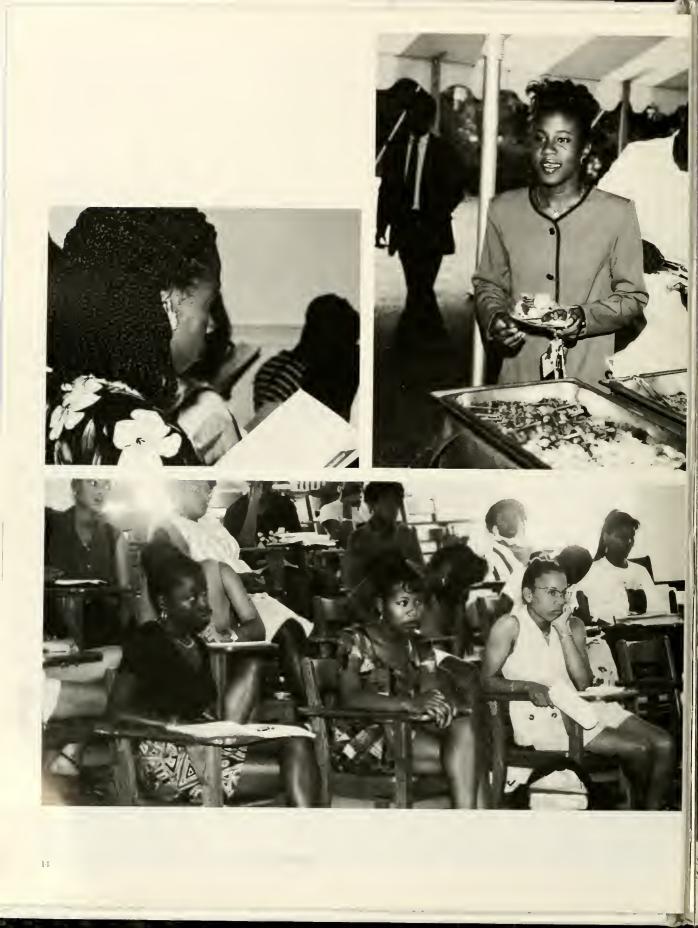

Career Center Director Barbara Moore puts on finishing touches before career fair. Her daughter Lakeisha gives help.

Bennett College Vice-Presidents greet new students at outdoor reception.

Student Julia Hogan participates in the live teleconference for the opening of Africa University in Zimbabwe. Bennett was selected as one of only three locations in the country to have callers participate. 15