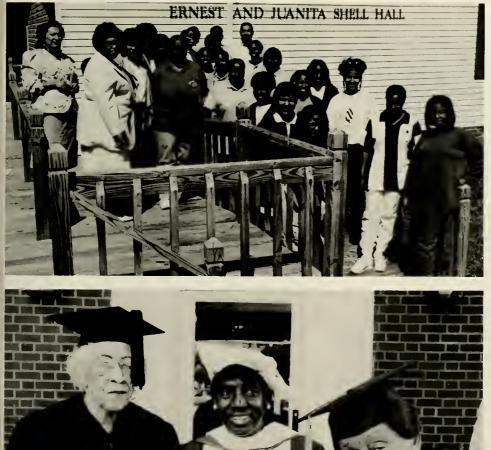

Reality, students and staff of the Mass Communications, Speech and Theatre stand in front of the Shell Hall buildings. Shell Hall was dedicated to Juanita and Earnest Shell. Honorary Belle Juanita Shell, who died May, 1995, will continue to be an inspiration as her legacy exemplifies the Phenomenal Bennett Women.

### BENNETT HONORS OLDEST GRADUATE WITH BIRTHDAY BASH

Bennett College honored it's oldest known living graduate Grace Donnell Lewis in an hour-long ceremony outside the college Chapel. Bennett's Choir sang, students gave Lewis a giant birthday card filled with their signatures, administrators praised her and the campus bell rang 100 times in her honor. Lewis turned 100 years old on her birthday.

Grace Lewis earned her high school and college degree from Bennett. She graduated from Bennett in 1915.

Lewis helped found the local chapter of the National Council of Negro Women and the Metropolitan Daycare Nursery which is now Metropolitan Child Development Center. Lewis also worked as a real estate broker and insurance salesperson.

"I don't know that there is any special secret (to long life)," said Lewis. Live each day as best as you can. Do the things you want as best you can, but don't step on anybody else," declared Lewis." Bennett College's President Gloria Scott said that Lewis has been an outstanding member of our community and a true Bennett Daughter. Lewis is shown here hugging her seven-year-old great-great-grandson Vincent Norwood.