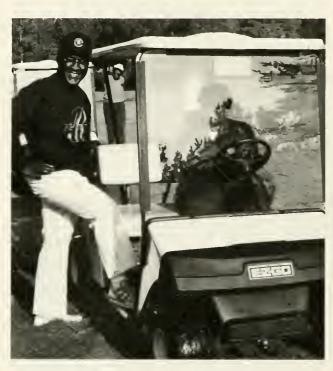

### Bennett College UNCF Women's Golf Tournament

Dr. Scott presents trophies at tournament.

Dr. Alston is among tournament winners.

Dr. Bell and Mrs. Cooper are waiting to tee up.

Good swing!