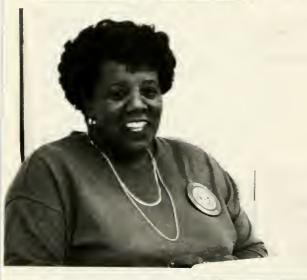

Bennett College Ms. UNCF Jacinta Collins works at Telethon.

Attorney Patricia Hinnant and Debbie Rice-Marko, Sponsors of 1994-95 Bennett College UNCF Drive.

Ms. Dorothy Colson, Chair UNCF Drive

Dr. T. Mosby, Ms. Earnestine Taylor, and Ms. Gladys Robinson work in Telethon.