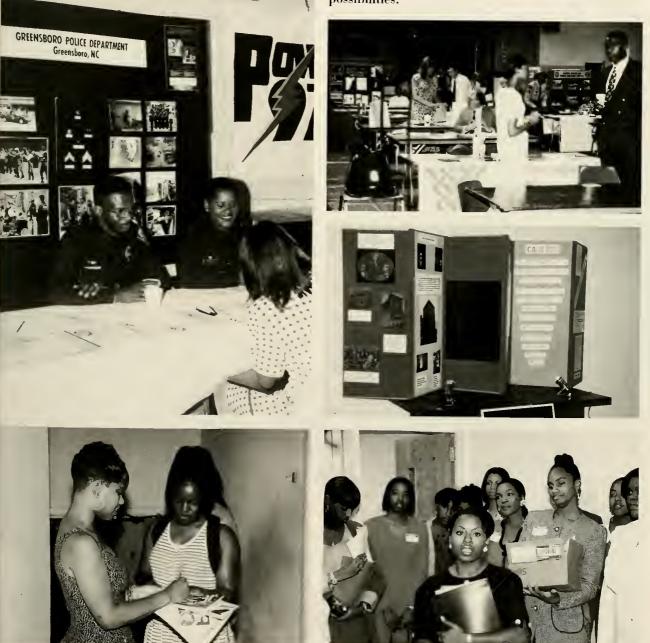

# **Bennett College Career Fair**

Greensboro Police Department discusses opportunities with student.

Student signs in at Career Fair.

Dr. Bailey, of Dudley Products, discusses employment possibilities.

Students wait for interviews with employers.