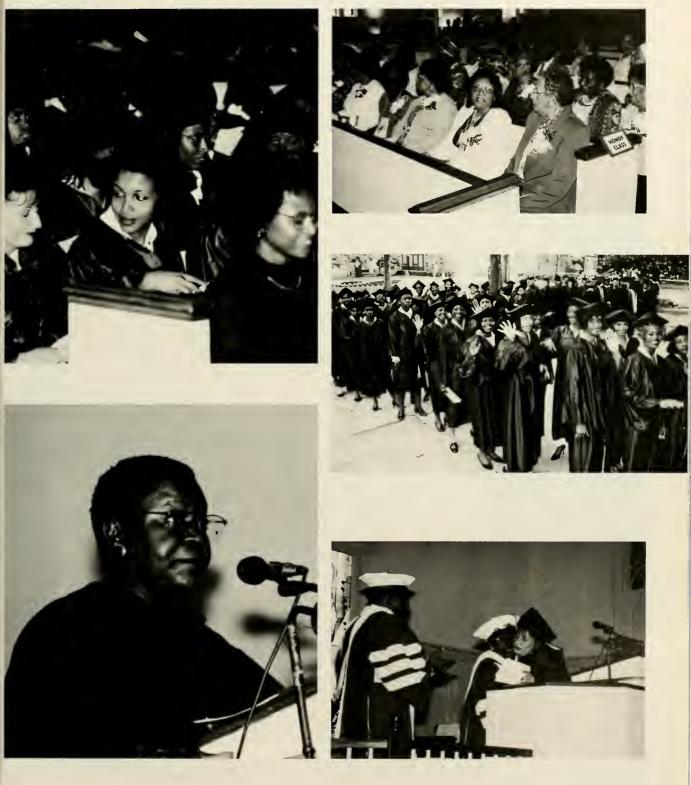

# Happiness is being a part of Bennett!!

and a for

Commencement 

Teresa Baker receives degree from Dr. Scott.

Commencement speaker, Eva Clayton