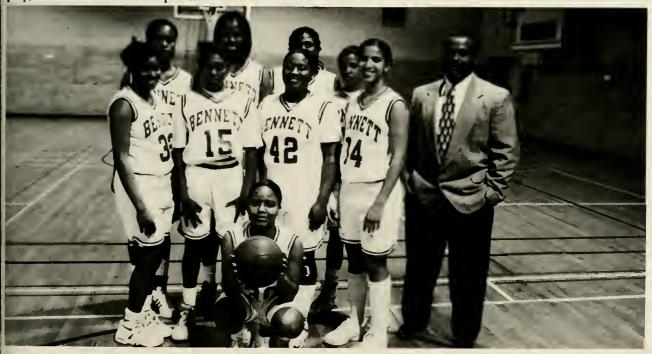

The volleyball team began their season with some action. They placed second in their tournament, but never gave up hope ending their season with 8-4 for the final.

The basketball team also coached by Joyce Spruill gave each game their all. They placed second in their home tournament and third in the Macon, Georgia tournament.