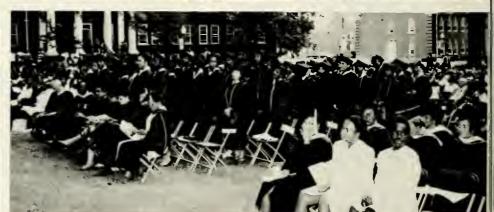

# Happiness is being a part of Bennett!!

and a for

Commencement 

Teresa Baker receives degree from Dr. Scott.

Commencement speaker, Eva Clayton