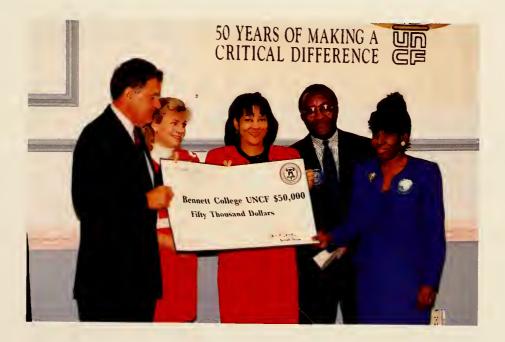

Bennett College Ms. UNCF Jacinta Collins works at Telethon.

Attorney Patricia Hinnant and Debbie Rice-Marko, Sponsors of 1994-95 Bennett College UNCF Drive.

Ms. Dorothy Colson, Chair UNCF Drive

Dr. T. Mosby, Ms. Earnestine Taylor, and Ms. Gladys Robinson work in Telethon.