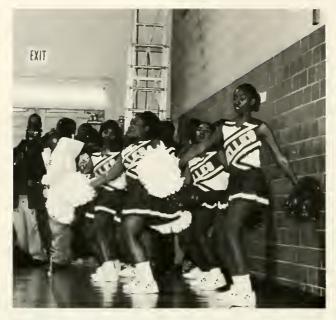

Our cheerleaders at Bennett College continue to give the players spirit. Between the organized routines and their enthusiastic cheers, the cheerleaders focused on the team and their advancements.

In the past few years Bennett's track team were running their way back into a new mainstream. Often their accomplishments received little recognition, but that did not underscore their efforts to keep running.

### SPIRIT OF THE BELLES

During the game the cheerleaders stir up the crowd as well as the ball players.

Between organized routines, the cheerleaders focus on the team advances to conquer their opponents.