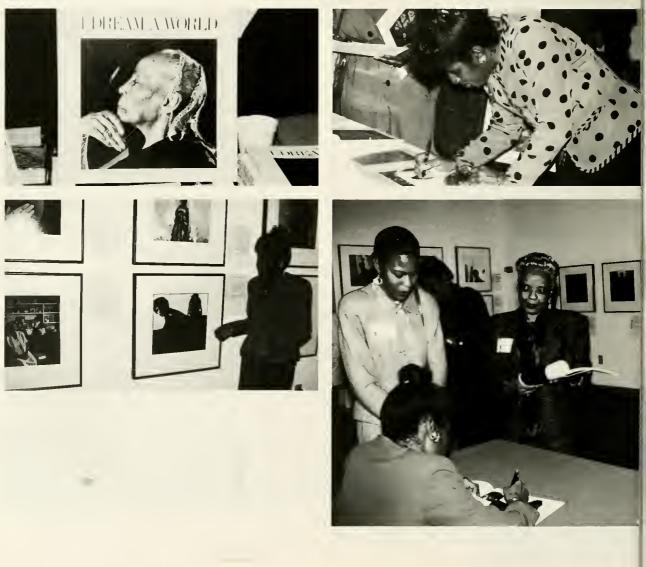

# CELEBRATING KWANZAA

President Gloria Scott is featured in the book *I DREAN A WORLD* by Brian Lanker. Dr. Scott autographs he section of the book for students, faculty, staff and friends.

#### I DREAM A WORLD Portraits of Black Nomen

NhoChanged America

By Pulitzer prize-winning photographer Brian Lanker

70