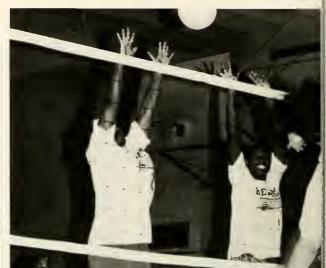

### VOLLEYBALL SET! SERVE! BLOCK! SPIKE!

Tamara Adams and teammate Latricia (little bit) Jolly both jump to save the ball.

Senior Kheava Hines and Freshwoman Rebekah Melton hits the floor in gallant effort to "save" a shot. Knee pads are essential to competitive volley-ers.