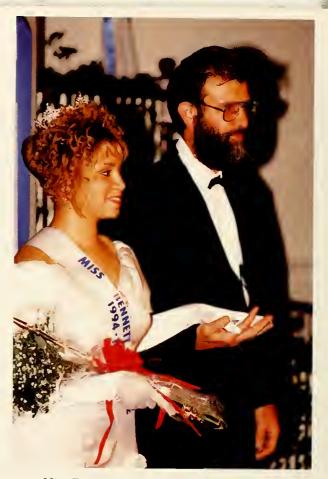

Miss Bennett 1994-1995 Miss Deirdre Pecchioni

Miss Bennett being escorted by her father, Dr. Frank Pecchioni

Miss Bennett and Mom, Andrea Pecchioni (also a graduate of Bennett class of '66)

Miss Royal Blue & White Nikki Berryman and Escort