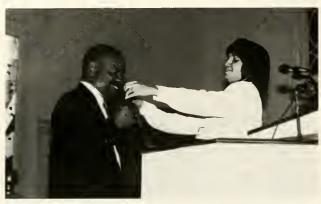

#### BENNETT COLLEGE ACADEMIC AND **CULTURAL ENRICHMENT SERIES (ACES)**

Aces speaker Dr. Richard Tolliver being "Bennettized" by Deirdre Pecchioni.

Bennett College students being attentive at Aces.

Visiting Spellman Professor Dr. Gloria Wade Gayles being "Bennettized" by student.