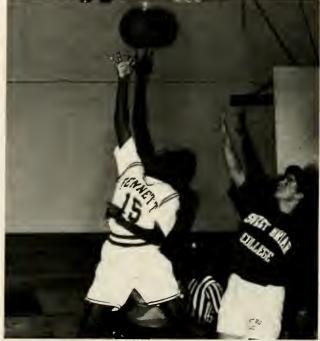

### DRIBBLING OUR WAY TO SUCCESS

Bennett vs. Spelman Senior Nikki Berryman jumps to lay up the ball. A simple ball. Her versatility makes her a key player. play, but crucial to add the points.

Freshwoman Anna Mhaka evades the defense to get the