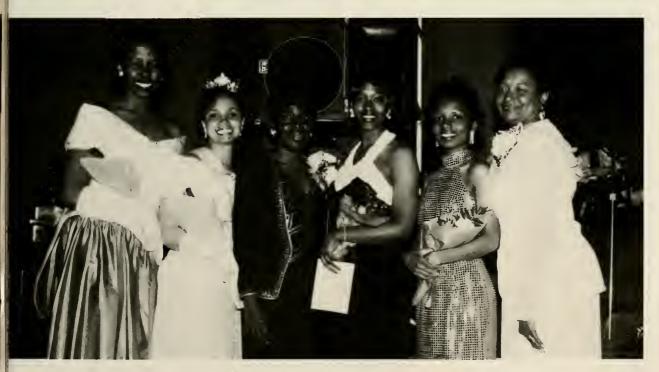

Miss Bennett 1994-1995 Miss Deirdre Pecchioni

Miss Bennett being escorted by her father, Dr. Frank Pecchioni

Miss Bennett and Mom, Andrea Pecchioni (also a graduate of Bennett class of '66)

Miss Royal Blue & White Nikki Berryman and Escort

The Royal Court (left-right) Miss Royal Blue & White, Nikki Berryman — Miss Senior, Rita Moore — Miss Junior, Vicki Rose — Miss Sophomore, Amina Abdul-Rahim — Miss Freshwoman, Diona Street-Coe

Enjoying each other and the campus