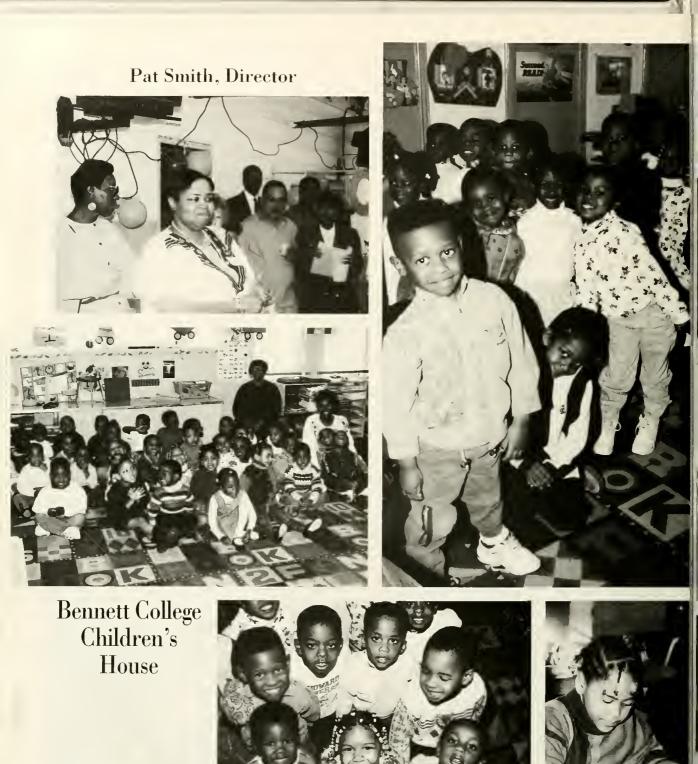

terprise.



Dr. and Ms. Taylor with Students in Free Enterprise after receiving award.

Dr. Stnart Taylor, (director of Students in Free Enterprise) and wife Ms. Earnestine Taylor, (director of Women in Leadership).













T.

### Scenes From Play: For Colored Girls Who Have Considered Suicide ...



A







## **Bennett College Readers Theater**









Dr. Gloria Wade-Gayles, Founder/Director of Readers Theater







# CELEBRATING KWANZAA







President Gloria Scott is featured in the book *I DREAN A WORLD* by Brian Lanker. Dr. Scott autographs he section of the book for students, faculty, staff and friends.

#### I DREAM A WORLD Portraits of Black Nomen

NhoChanged America

By Pulitzer prize-winning photographer Brian Lanker



70

#### Bennett College Awards Day













1.

 $\overline{72}$ 



Mr. Corrall, director of food services, puts finishing touches on UNCF Banquet at President Scott's home.

Picnicking on steps of dorm

Boy, can those kids eat!





Bennett College Ms. UNCF Jacinta Collins works at Telethon.

Attorney Patricia Hinnant and Debbie Rice-Marko, Sponsors of 1994-95 Bennett College UNCF Drive.

Ms. Dorothy Colson, Chair UNCF Drive





Dr. T. Mosby, Ms. Earnestine Taylor, and Ms. Gladys Robinson work in Telethon.



Public Relations Director Phanalpie Rhue, helps with announcements at telethon.



Y.













Ms. Scott makes last minute preparations before she Bennett College choir sings for graduation. enters the chapel.



### Bennett College UNCF Women's Golf Tournament



Dr. Scott presents trophies at tournament.



Dr. Alsto