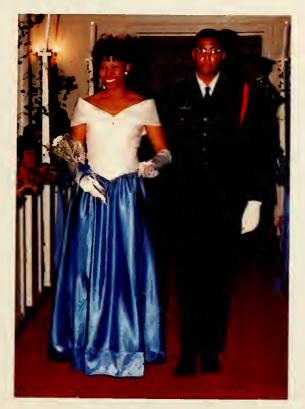

Miss Bennett 1994-1995 Miss Deirdre Pecchioni

Miss Bennett being escorted by her father, Dr. Frank Pecchioni

Miss Bennett and Mom, Andrea Pecchioni (also a graduate of Bennett class of '66)

Miss Royal Blue & White Nikki Berryman and Escort

The Royal Court (left-right) Miss Royal Blue & White, Nikki Berryman — Miss Senior, Rita Moore — Miss Junior, Vicki Rose — Miss Sophomore, Amina Abdul-Rahim — Miss Freshwoman, Diona Street-Coe

Enjoying each other and the campus