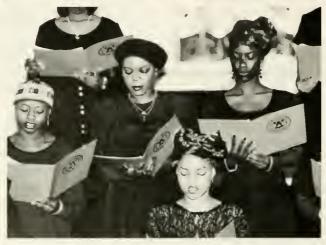

BENNETT COLLEGE CHOIR Officers President Vice President Secretary Treasurer Advisor: Ms. Karla Scott

BENNETT PLAYERS Officers President — Jahrahans Williams Vice President — Janean Jackson Secretary — Amanda Pecchioni Treasurer — Alice Mason Chapter Queen — Latashia Turner Advisor: Ms. Audrey Ward Dr. Letoras Brogdon-Wyatt