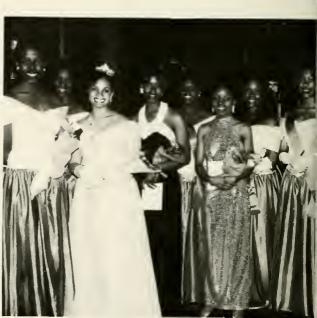

Miss Bennett 1994-1995 Miss Deirdre Pecchioni

Miss Bennett being escorted by her father, Dr. Frank Pecchioni

Miss Bennett and Mom, Andrea Pecchioni (also a graduate of Bennett class of '66)

Miss Royal Blue & White Nikki Berryman and Escort

The Royal Court (left-right) Miss Royal Blue & White, Nikki Berryman — Miss Senior, Rita Moore — Miss Junior, Vicki Rose — Miss Sophomore, Amina Abdul-Rahim — Miss Freshwoman, Diona Street-Coe

Enjoying each other and the campus