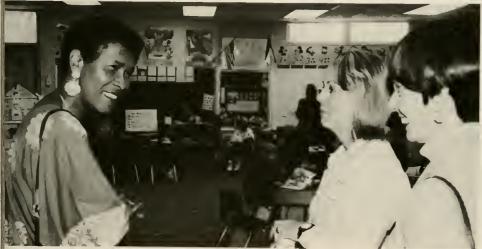

### Dr. Gloria Wade Gayles

r. Gayles is a Visiting Professor from Spellman College in Atlanta. She is also an author, playwright, and poet.

school administrators greet Dr. Gayles before she begins working with students.

#### BENNETT COLLEGE ACADEMIC AND **CULTURAL ENRICHMENT SERIES (ACES)**

Aces speaker Dr. Richard Tolliver being "Bennettized" by Deirdre Pecchioni.

Bennett College students being attentive at Aces.

Visiting Spellman Professor Dr. Gloria Wade Gayles being "Bennettized" by student.