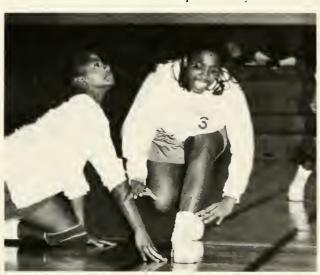

The volleyball team began their season with some action. They placed second in their tournament, but never gave up hope ending their season with 8-4 for the final.

The basketball team also coached by Joyce Spruill gave each game their all. They placed second in their home tournament and third in the Macon, Georgia tournament.