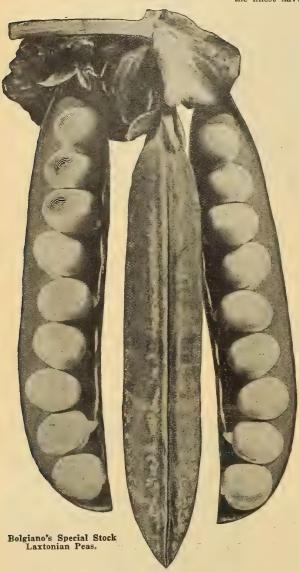

."



Bolgiano's Selected Ruby King Pepper.

# SEED PEAS

Parcel Post Rates, see Page 16. We pay postage on 5c and 10c packages of all Seed Peas. Extra Early Smooth Seed Peas, weight by Parcel Post, Pt., 2 Lbs. Qt., 3 Lbs. 4 Qts., 9 Lbs. Pk., 17 Lbs. Wrinkled Seed Peas, weight by Parcel Post, Pt., 1 Lb. Qt., 2 Lbs. 4 Qts., 8 Lbs. Pk., 15 Lbs.

#### New 1920 Seed Peas

#### Prices are Subject to Change

#### First Class Selected Stock. Finest Hand Picked Samples.

One quart will plant about 100 feet of drill. One and one-half to two bushels for an acre.

Those Marked with a Star (\*) are wrinkled marrows and unless otherwise stated should be sown thicker than the round Peas, and not until the ground has become warm, as they are more liable to rot. They are the finest flavored of all Peas.



#### EXTRA EARLY DWARF VARIETIES

| Bolgiano's New "Early      | Pt. | Qt. | 4 Qts. | Pk.    | Bu.     |
|----------------------------|-----|-----|--------|--------|---------|
| Bird" Pea                  |     | 65c | \$2.20 | \$4.15 | \$16.00 |
| Laxtonian                  | 35c | 65c | 1.95   | 3.65   | 14.00   |
| 100 Per Cent. Profit Peas. | 35c | 65è | 1.95   | 3.65   | 14.00   |
| McLean's Little Gem        |     | 50e | 1.55   | 2.90   | 11.00   |
| *Little Marvel             |     | 60e | 2.00   | 3.80   | 14.50   |
| *Nott's Excelsior Pea      | 35c | 55c | 1.70   | 3.15   | 12.00   |
| *American Wonder Peas      | 30c | 50c | 1.55   | 2.90   | 11.00   |
| *Premium Gem Peas          | 30e | 50c | 1.55   | 2.90   | 11.00   |
| *Sutton's Excelsior        |     | 60c | 1.90   | 3.