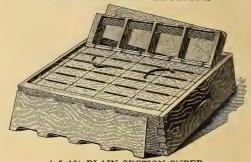

tion to another. It is of highest quality throughout, being made of best selected white pine, perfectly milled and fitted together.

While made either in eight-frame or ten-frame size, we recommend the ten-frame hive. It consists of a bottom-board, double telescoping cover with metal cap and body or brood-chamber, with Hoffman frames. Nails and tin rabbets are included with all hives.

We carry fresh comb foundation, without which it is quite difficult to secure straight, perfect worker comb in the brood nest or straight marketable sections of comb honey in sections.

#### ROOT SMOKERS



Standard.

Jumbo.

Root Smokers are so well known that they need no introduction. We carry both Standard and Jumbo sizes, in copper and tin. 4 ¼ x4 ¼ x1 % BEEWAY SECTION SUPER FOR COMB HONEY IN SECTIONS



4x5x1% PLAIN SECTION SUPER.

The Standard Hive Body here shown has been the result of practical experience. It is roomy enough to admit of easy manipulation of frames. Very little trouble with propolis will occur with this body.

We show two of the most practical supers for comb honey. These two have stood the test of use and are today more generally used than any other. We can heartily urge you to use either, especially the  $4x5x13\%_5$ , which produces that tall, well-filled section that sells so easily.



4x5x1% Plain Section, no Beeways.

These sections are made of clear white basswood and fold without breaking.

Furnished in packages 100, 250 and 500 in either style.

ROOT BEE-VEILS

For those who need protection a Root Veil will prove quite adequate. It is light, durable and buil