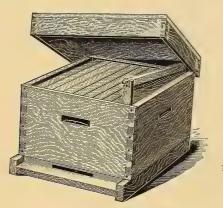

struction to the Double Jack, except that it has only one Jack or Stretching Head, one set of Chains and one Lever. The Single Jack Stretcher is most generally used for lower or lighter fence.

Price, each .....\$1.15

THE LOTT STRETCHER.



This Stretcher is operated by a long lever, and ean be used singly, pulling from center of clamp, or in pairs, or pulling from top and bottom. stretching chains are 8 feet in length. We do not furnish levers.

Our Special Price.....\$8.50



#### AMERICAN SPLICER.

Per dozen .....

## BEE KEEPERS

The Well Known Root Quality Goods Always Give Entire Satisfaction We stand back of these goods with our own guarantee and it is also supported by The A. I. Root Co., the manufacturers

#### PLEASE WRITE FOR PRICES.

ONE-STORY STANDARD HIVE, WITH METAL COVER



This hive is the one most universally used by the largest honey-producers on account of its light weight and the ease with which it may be removed from one location to another. It is of highest quality throughout, being made of best selected white pine, perfectly milled and fitted together.

While made either in eight-frame or ten-frame size, we recommend the ten-frame hive. It consists of a bottom-board, double telescoping cover with metal cap and body or brood-chamber, with Hoffman frames. Nails and tin rabbets are included with all hives.

We carry fresh comb foundation, without which it is quite difficult to secure straight, perfect worker comb in the brood nest or straight marketable sections of comb honey in sections.

#### ROOT SMOKERS



Standard.

Jumbo.

Root Smokers are so wel