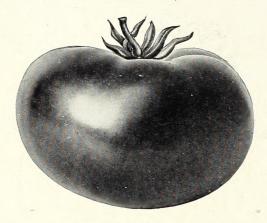

THE "BOLGIANO" TOMATO

The Bolgiano Tomato produces a far superior crop to any you have ever seen. Every vine is loaded with great quantities of perfect red, fine, solid tomatoes. Two weeks earlier than the Earliana. Very smooth, most declicious flavor and will stand long distance shipping. Pkt., 25c and 50c; ½ oz., \$2.25; oz., \$4.00; 2 ozs., \$7.50; ¼ lb., \$15.00; ½ lb., \$25.00; lb., \$50.00, postpaid.

#### The "Bolgiano" Tomato A Wonder.

On September 17th, Mrs. F. F. Draine, of Charlotte County, Va., wrote: "The 'Bolgiano' Tomato is a wonder. We are greatly pleased with the results. They required very little work and the fruit ripened about three weeks earlier than any other we had ever planted. The fruit is very solid, which makes it delicious to eat, and it can be shipped or carried to market without being mashed. They are beautiful in shape, being round and smooth, with no rusty ridges on them and are nearly all about the same size. The vines are large and stout, which holds the fruit off the ground. We were gathering ripe fruit from them about the first of July. Since then we have been picking continuously and have enough for both canning and for market. There are still a large quantity of ripe and green tomatoes on the vines."

#### The Most Wonderful Yielder.

On August 18th., 1920, Mr. Jos. W. Field, of Franklin County, Mass., wrote: "The 'Bolgiano' Tomato is the most wonderful yielder I have ever seen, with 16 or more tomatoes on one stem. The tomatoes are a beautiful color and shape, and almost as large as Henderson's Ponderosa."