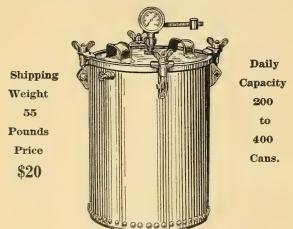

e "National" which will not be found in any other style of pressure cooker. There is absolutely no danger connected with the operation of it and a complete receipt book, together with instructions for operating, are furnished with each outfit. ating, are furnished with each outfit.

10 Quart Size (liquid capacity). Inside diameter, 9 ins. Height, 4 ins. Net weight, 9½ lbs. Shipping weight, 12 lbs. Price, \$25.00.

17 Quart Size (liquid capacity). Inside diameter, 11½ ins. Height, 10½ ins. Net weight, 18 lbs. Shipping weight, 25 lbs. Price, \$35.00.

25 Quart Size (liquid capacity). Inside diameter,  $12\frac{1}{2}$  ins. Height,  $11\frac{1}{2}$  inc. Net weight, 23 lbs. Shipping weight, 30 lbs. Price, \$40.00.

National Junior No. 1 Canner For Canning Vegetables, Fruit, Meat, Fish, Etc.



Consists of one 12x18 inch steel retort, with cover, packing,

Consists of one 12x18 inch steel retort, with cover, packing, etc., steam gauge, one perforated galvanized crate, one safety valve, one petcock, one triangle and one thumb nut wrench.

In order to be prepared to can all varieties of fruit, vegetables, meats, fish, etc., it is absolutely necessary to have a "Steam Pressure Canner," as this is the only way you can be assured of perfect sterilization. A great many vegetables and all meats require a pressure of 250 degrees Fahrenheit for perfect sterilization, and the only way this can be attained is with steam under pressure. Our "National" Junior No. 1, which is illustrated above, is particularly well adapted for canning in the home and also for use by Government demonstrators.