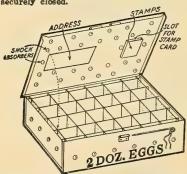

|   |   |   | ۰ | ۰ | ٠ | ۰ | ٠ |   | ٠ | ۰ | 3,25   |

#### Parcel Post Butter Boxes-1-LB. INSERTS INCLUDED



|         | •    |          |
|---------|------|----------|
| Size    | Each | Per Doz. |
| 1 1-lb  | 5c   | 170      |
| 10 1-lb | 14c  | 1.10     |

#### THE ALUMINIZED METAL EGG CRATES

solve the problem of shipping eggs, butter and other farm products by Parcel Post. They are made for continued use, being strongly constructed but light in weight. All crates are provided with built-in shock absorbers to give a cushion for the eggs. Fillers to hold the eggs are made for long life.

eggs. Fillers to hold the eggs are made for long life.

Metal Egg Crates do not require outside wrapping for mailing. A short string only is needed for tying "pin" which holds lid securely closed.



Metal Crate showing compartment for the eggs, shock absorbers that prevent breaking, "opening" in lid for address, and slots to hold stamp card-reversible.

#### Four Sizes

Metal Egg Crates are made to hold two, three, four and six dozen eggs each; also combination-crates to hold eggs and butter of different quantities.

| P | n | S | ŧ. | a. | ø |
|---|---|---|----|----|---|
|   |   |   |    |    |   |

|    |         |         |    |    |   |   |   |   |   | I | Ġ | mpty | Filled |
|----|---------|---------|----|----|---|---|---|---|---|---|---|------|--------|
| 2  | Dozen   | Size.   |    |    |   |   |   |   |   |   |   | 6c   | 9c     |
| 3. | Dozen   | Size.   |    |    | ٠ |   |   |   |   |   |   | 7c   | 11c    |
| 4  | Dozen   | Size.   |    |    |   | ٠ | ۰ |   | ě |   |   |