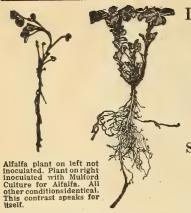

te Fall with the very best results. We advise when making new lawns, especially where top soil is being used, to apply very freely Hydrated Lime before seeding. Sow broadcast 25 pounds to 300 square feet or 2,000 nounds to the acre. Price: 3 Lbs., 15c. 5 Lbs., 20c. 10 Lbs., 35c. 50 Lbs., 75c. 500 Lbs., \$5.50. 1,000 Lbs., \$10.00.

### "Red Snapper" Plant Food

This is an organic fertilizer, containing absolutely no harmful chemicals or drugs of any kind or description. It is a nourishing, properly balanced food, and not simply a stimulant, and is the richest, most nutritious and yet harmless fertilizer for house plants, climbing vines, rose bushes, etc. ever placed or the content of the con plants, climbing vines, rose bushes, etc., ever placed on the mar-ket. 10 Ozs., 25c. 2 Lbs., 50c.



Inoculate Your Alfalfa, Clovers, Cow Peas, Soy Beans Vetches and All Other Legume Crops with

Small Cost. Large Returns. Easy to Use. No Labor Expense

Mulford Cultures contain pure, tested strains of active, vigorous nitrogen-fixing bacteria, for inoculating seeds of legumes or soil.

Enormous numbers of these very valuable and desirable bacteria are thus available to you in every package of Mulford Culture and may readily be applied to your seed. The sealed bottle insures purity.

#### Increase Your Crops.

### Improve Your Soil

Legumes offer the best-known means of maintaining soil fertility and rejuvenating over-cropped and worn-out fields. They add both humus and nitrogen to your soil and thus increase your yield of wheat, cotton, corn and other nonlegume crops.



The U. S. Depart