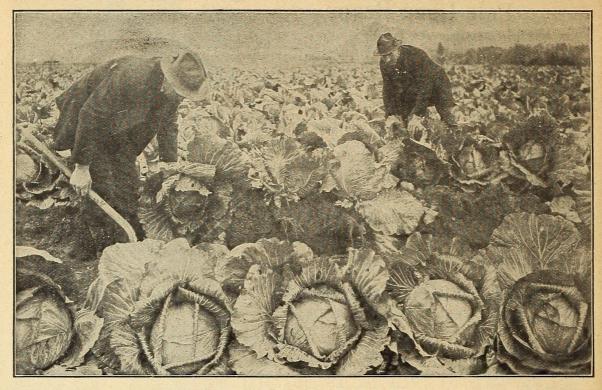

Bolgiano's "Ringleader" Large, Late, Flat Dutch Cabbage.

In Lots of 5 Pounds Each at 15c Per Pound Less.

We Pay Postage on Pkts., Ozs., 1/4 Lbs., 1/2 Lbs. and Pound Only.

ALL OUR CABBAGE SEED IS HIGH-BRED AMERICAN GROWN

For sureness of crops, for trueness of kinds, for solidity and uniformity of heads we challenge the world. Crops from our Cabbage Seed bespeak their own praise in the field.

Every grain of seed True American Grown, ¼ 1b. to transplant an acre. One oz. will produce 2,500