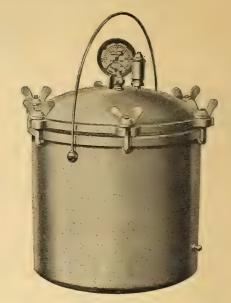

es of fruit, vegetables, meats, fish, etc., it is absolutely necessary to have a "Steam Pressure Canner," as this is the only way you can be assured of perfect sterilization. A great many vegetables and all meats require a pressure of 250 degrees Fahrenheit for perfect sterilization, and the only way this can be attained is with steam under pressure. Our "National" Junior No. 1, which is illustrated above, is particularly well adapted for canning in the home and also for use by Government demonstrators. It will hold ten quart jars or fifteen pints at one loading. Tim cans may also be used. With one of our small canners you can put up enough fruit, vegetables one of our small canners you can put up enough fruit, vegetables, meats, etc., to supply the table for the entire year at a great





A Few Reasons for Canning in Sanitary Tin Cans with

## The Burpee Home Can Sealer



Simple and Easy to Operate. The machine is simple, inexpensive, easy to operate and can be clamped to any table. One machine can be used to seal the No. 2 and No. 8 (quart size) cans. A separate machine is used for sealing the gallon cans.



Receipts. A book of reliable receipts for canning fruit, vegetables, soups, meat and fish is supplied with each machine.

The cost of tin cans is much less than glass jars and there is absolutely no danger of breakage.

No Loss. When properly ster- ilized, or cooked, there is no danger of spoiling, as the cans always seal airtight.

Flavor Retained. The delicious flavor of the fresh fruits and vegetables is not lost when canning in tin cans, because the cans are se