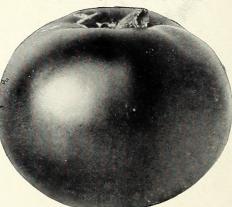

THE "BOLGIANO" TOMATO

The Bolgiano Tomato produces a far superior crop to any you have ever seen. Every vine is loaded with great quantities of perfect red, fine, solid tomatoes. Two weeks earlier than the Earliana. Very smooth, most declicious flavor and will stand long distance shipping. Pkt., 25c and 50c; ½ oz., \$2.25; oz., \$4.00; 2 ozs., \$7.50; ¼ lb., \$15.00; ½ lb., \$25.00; lb., \$50.00, postpaid.

#### The "Bolgiano" Tomato A Wonder.

On September 17th, Mrs. F. F. Draine, of Charlotte County, Va., wrote: "The 'Bolgiano' Tomato is a wonder. We are greatly pleased with the results. They required very little work and the fruit ripened about three weeks earlier than any other we had ever planted. The fruit is very solid, which makes it delicious to eat, and it can be shipped or carried to market without being mashed. They are beautiful in shape, being round and smooth, with no rusty ridges on them and are nearly all about the same size. The vines are large and stout, which holds the fruit off the ground. We were gathering ripe fruit from them about the first of July. Since then we have been picking continuously and have enough for both canning and for market. There are still a large quantity of ripe and green tomatoes on the vines."