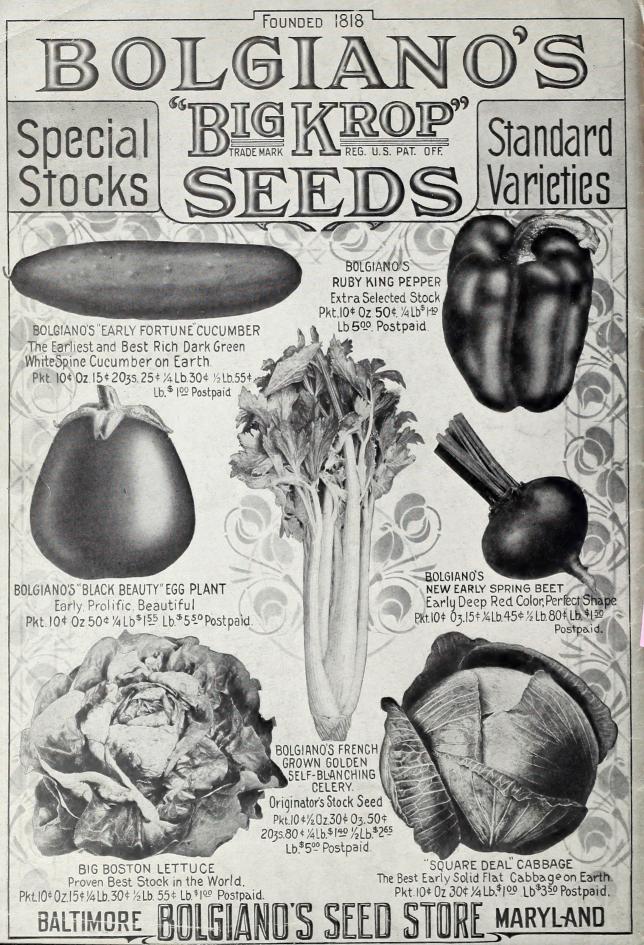

# BOLGIANO'S "BIGKROP" SEEDS

"TESTED AND TRUSTED" OVER A CENTURY MARKET GROWERS AND TRUCKERS

BOLGIANO'S BIG KROP"
TOMATO SEED IS CAREFULLY
SAVED FROM FULLY DEVELOPED
RIPE TOMATOES GROWN
FOR SEED ONLY.

BOLGIANO'S "BIGKROP"
TOMATO SEED IS ENTIRELY
FREE FROM BLIGHT, DRY ROT
AND OTHER DISEASES.

# Garden Beets

All Grown From Selected Transplanted Roots.

We Prepay Postage on Pkts., Ozs., 1/4 Lbs., 1/2 Lbs. and Pounds Only.

We Supply 5c and 10c Packages of All Beet Seed.

| Bolgiano's New Early Spring Beet                                           | Oz.   | 2 Ozs. | 1/4 T.I | T.h    |
|----------------------------------------------------------------------------|-------|--------|---------|--------|
| Extremley Early 'Bonfire' Beet, New.                                       | 1     | 5c 35c | 45c     | \$1.50 |
| American Results D Beet, New                                               | 1     | 00 150 | 25c     | .75    |
| Bolgiano's Deep Blood D.                                                   |       | Oc 15c | 25c     | .75    |
| Nuttings Early Com Dad                                                     | 1     | Oc 150 | 25c     | .75    |
| Early Model Reet                                                           | 1     | 0c 15c | 20c     |        |
| New Royal Red Past                                                         | 1     | Oc 15c | 25c     | .65    |
| Burpee's Black Red Ball, Dark Leaf Early Ox Blood Dark Red Beet            | 10    | 0c 15c | 25c     | .70    |
| Early Or Plant De Ball, Dark Leaf                                          | 1     | 0c 15c |         | .75    |
| Early Ox Blood Dark Red Beet.  Eclipse Extra Early Beet.                   | 1/    | c 15c  | 20c     | .60    |
| Eclipse Extra Early Beet. Crosby's Improved Egyptian Beet (Fythe Fyll Co.) | 10    | 150    | 20c     | .50    |
| Crosby's Improved Egyptian Beet (Extra Early Select                        | od 10 | c 15c  | 20e     | .55    |
| Market Gardeners' Stock                                                    | 10    |        | 0.0     |        |
| New Crimson Globe Beet.  Detroit Dark Red Beet                             | 10    | c 15c  | 20c     | .45    |
| Detroit Dark Red Beet. Extra Early Dark Red Flat Egyption Post             | 10    | c 15c  | 20c     | .50    |
| Extra Early Dark Red Flat Egyptian Beet.                                   | 10    | c 15c  | 20c     | .60    |
| Early Blood Turnip Beet, New Improved.                                     | 10    | c 15c  | 20c     | .50    |
| Edmond's Blood Turnin Reet                                                 | 10    | c 15c  | 20c     | .45    |
| Edmond's Blood Turnip Beet.  Early Large Egyptian Reet                     | 10    | c 15c  | 20c     | .45    |
| Bastian's Extra Farly Dland m.                                             | 10    | c 15c  | 20c     | .50    |
| Lentz Extra Early Blood Turnin Dark                                        | 10    | c 15c  | 20c     | .55    |
| Extra Early Rassano Past                                                   | 10    | c 15c  | 25c     | .75    |
| Half Long Dark Blood                                                       | 10    | c 15c  | 20c     | .55    |
| Long Smooth Dark Blood Beet  Dewing Early Blood Turnin Blood Beet          | 10    | c 15c  | 20c     | .55    |
| Dewing Early Blood Turnin Die 1 D                                          | 10    | c 15c  | 20c     | .55    |
| Lucullus Swiss Chard                                                       | 10    | c 15c  | 20c     | .55    |
| Lucullus Swiss Chard. Swiss Chard or Silver Reat                           | 10    | c 15c  | 20c     | .65    |
| Swiss Chard or Silver Beet.                                                | 100   | 2 15c  | 20c     | .55    |
| BEART COMME                                                                |       |        |         |        |
| WANTEN, WIRIDD                                                             | TVID  | 9      |         |        |

### **CAULIFLOWER**

THE FRESHEST AND PUREST 1920 SEED

Bolgiano's New Century, Pkt., 10c and 25c. 4 Oz., 45c. Oz., \$1.50, 4 Lb., \$5.50. Lb., \$20.00.

Henderson's Early Snowball. Pkt., 10c and 25c. ¼ Oz., 35c. Oz., \$1.25, ¼ Lb., \$4.15. Lb., \$15.00.

# Bolgiano's French Golden Self-Blanching Celery

WON THE BLUE RIBBON AT THE SOUTH FLORIDA FAIR, HELD AT TAMPA, FEBRUARY 15-22, 1919.

Otto Gottfried, of Manatee County, Fla., wrote: "I secured first prize at the Tampa, Fla., Fair, February 15-22, 1919, for the best 10 bunches of Celery, which I grew from your French Golden Self-Blanching Celery Seed."

Many of the Large Growers Around the Sanford, Florida, District Place Their Orders With Us Six Months and a Year in Advance to Be Certain of Obtaining This Perfect Stock of Seed.

Bolgiano's French Grown Golden Self-Blanching Celery is of the most Superb Quality. Its crispness and tenderness and its delightful rich, nutty, appetizing flavor makes it the leading variety in any market. The stalks are large, solid and a beautiful, rich golden yellow, entirely free from stringiness. It is an excellent keeper, stands shipment better than any other sort and brings the highest market prices.

In Lots of 5 Pounds or More, 10c a Pound Less.

|                                   | Pkt.       | Oz. | ¼ Lb   | . Lb.   |
|-----------------------------------|------------|-----|--------|---------|
| French Golden Self-Blanching      | 5c and 10c | .50 | \$1.40 | \$ 5.00 |
| Bolgiano's Easy Blanching Celery. | 5c and 10c | .90 | 2.75   | 10.00   |
| Sweet Nut, New                    | 5c and 10c | .15 | .45    | 1.50    |
| New Victory Celery                | 5c and 10c | .25 | .75    | 2.50    |
| White Plume (perfected)           | 5c and 10c | .15 | .60    | 2.00    |
| Dwarf Golden Heart                | 5c and 10c | .15 | .45    | 1.50.   |
| New Giant Golden Heart            | 5c and 10c | .15 | .45    | 1.50    |
| Giant Pascal                      | 5c and 10c | .15 | .30    | 1.00    |
| Perle Le Grand                    | 5c and 10c | .15 | .45    | 1.50    |
| New Winter Queen                  | 5c and 10c | .15 | .45    | 1.50    |