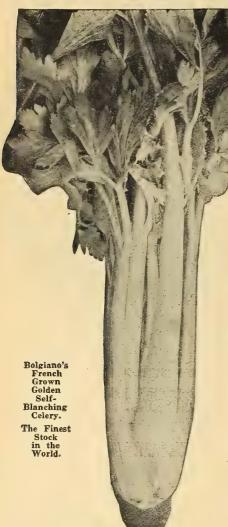

# Bolgiano's French Golden Self-Blanching Celery

WON THE BLUE RIBBON AT THE SOUTH FLORIDA FAIR, HELD AT TAMPA, FEBRUARY 15-22, 1919.

Otto Gottfried, of Manatee County, Fla., wrote: "I secured first prize at the Tampa, Fla., Fair, February 15-22, 1919, for the best 10 bunches of Celery, which I grew from your French Golden Self-Blanching Celery Seed."

Many of the Large Growers Around the Sanford, Florida, District Place Their Orders With Us Six Months and a Year in Advance to Be Certain of Obtaining This Perfect Stock of Seed.

Bolgiano's French Grown Golden Self-Blanching Celery is of the most Superb Quality. Its crispness and tenderness and its delightful rich, nutty, appetizing flavor makes it the leading variety in any market. The stalks are large, solid and a beautiful, rich golden yellow, entirely free from stringiness. It is an excellent keeper, stands shipment better than any other sort and brings the highest market prices.