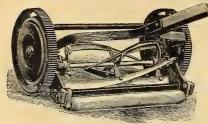

34 inch 1.50                               |
| Bush Scythe, No. 50, 18 and 22 inch. 1.50  |
| Copper King Weed Scythe, 24 and 28         |
| inch 1.50                                  |
| Handles Extra, with Loop Bolts 1.50        |
| Handles, with Rings 1.50                   |
| Mailing weight, 5 lbs.                     |

#### Scythe Stones

Berea Good, No. 1..... Mailing weight, 2 lbs. ..... 15e



| D   | Han   | dle. | No | . 3. | no           | lished |      |     |   |      | - 9 | \$1.50 |
|-----|-------|------|----|------|--------------|--------|------|-----|---|------|-----|--------|
|     |       |      |    |      |              |        |      |     |   |      |     |        |
| TI. | MOIIC | Da   | CK | 2000 | $\mathbf{p}$ | Shove  | l, 1 | NO. | Z | <br> | ۰   | 1.90   |



| Druid | Hill | Park | Special |    |
|-------|------|------|---------|----|
|       | Kind |      | Wheel   | Pr |

| Diaue  |       | 17.1 | щu   |              | 44 776 | ter Tiree |
|--------|-------|------|------|--------------|--------|-----------|
| 12 in. | Druid | Hill | Park | Special.     | .8 ir  | 1. \$6.75 |
| 14 in. | Druid | Hill | Park | Special.     | .8 in  | 1. 7.00   |
| 16 in. | Druid | Hill | Park | Special.     | .8 ir  | a. 7.25   |
| Dal    |       | 9~ 7 | 0.11 | TD a a suite |        | T         |

#### Bolgiano's Ball Bearing Lawn Mowers

| For    | those who mow their lawns fre | equent- |
|--------|-------------------------------|---------|
| ly we  | advise the Ball-Bearing Mach  | ines.   |
| Blade  | Kind Wheel                    | Price   |
| 12 in. |