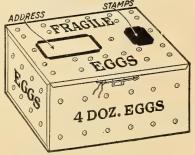

ty Folding Egg** Crate



Fig. 1, folded flat; Fig. 2, set up closed; Fig. 3, set up open. Fig 4 shows half dozen complete ready for shipment. A very light, strong and convenient egg crate and carrier. Made of hard wood slats securely fastened. The lid with handle, springs into position when crate is filled.

|     | acity | ach     | Per Doz. |
|-----|-------|---------|----------|
| 72  | Eggs  | <br>70c | \$7.00   |
| 144 | Eggs  | <br>80c | 8.00     |

#### HIGH COST OF CITY PRODUCTS

The cost of living can be greatly reduced by buying eggs, butter and other costly produce direct from the farmer, shipped in the Combination Crates.

Reversible address card to be placed over eggs, address visible through opening in lid. Names of shipper and receiver are placed on each side of this card.



#### Prices

|   |        | size—all              |       |   |      |   |   |  |  |   |  |      |   |
|---|--------|-----------------------|-------|---|------|---|---|--|--|---|--|------|---|
|   |        | size—all              |       |   |      |   |   |  |  |   |  |      |   |
| 4 | Dozen  | size—all              | eggs. |   | <br> | ۰ | ı |  |  |   |  | 1.50 | ) |
| 6 | Dozen  | siz <del>e</del> —all | eggs. | ٠ |      |   |   |  |  | ۰ |  | 1.75 | į |
|   | Combin | nation Cr.            | ates: |   |      |   |   |  |  |   |  |      |   |

#### With Eggs

|     |     | container—2 |      |       |       |   |  |      |
|-----|-----|-------------|------|-------|-------|---|--|------|
| No. | 2—B | container-1 | doz. | eggs. | <br>٠ | ۰ |  | 1.50 |
| No. | 3-C | container—2 | doz.