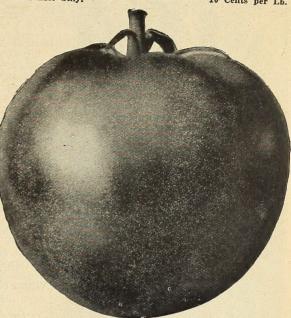

#### BOLGIANO'S "VICTORY" TOMATO

Ranks first as a second early tomato. Entirely free from wilt and blight. Produces heavy crops of fine, large, solid, red tomatoes, free from core and perfectly smooth, ripening right up to the stem end. Pkts., 25c and 50c; ½ oz., \$2.00; oz., \$3.50; ½ lb., \$10.00; ½ lb., \$18.00; lb., \$35.00, postpaid.