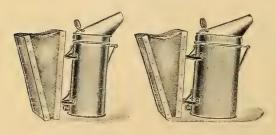

ONE-STORY STANDARD HIVE, WITH METAL COVER



This hive is the one most universally used by the largest honey-producers on account of its light weight and the ease with which it may be removed from one location to another. It is of highest quality throughout, being made of best selected white pine, perfectly milled and fitted together.

While made either in eight-frame or ten-frame size, we recommend the ten-frame hive. It consists of a bottom-board, double telescoping cover with metal cap and body or brood-chamber, with Hoffman frames. Nails and tin rabbets are included with all hives.

We carry fresh comb foundation, without which it is quite difficult to secure straight, perfect worker comb in the brood nest or straight marketable sections of comb honey in sections.

#### ROOT SMOKERS



Standard.

Jumbo.

Root Smokers are so well known that they need no introduction. We carry both Standard and Jumbo sizes, in copper and tin. 4 ¼ x4 ¼ x1 % BEEWAY SECTION SUPER FOR COMB HONEY IN SECTIONS



4x5x1% PLAIN SECTION SUPER.

The Standard Hive Body here shown has been the result of practical experience. It is roomy enough to admit of easy manipulation of frames. Very little trouble with propolis will occur with this body.

We show two of the most practical supers for comb honey. These two have stood the test of use and are today more generally used than any other. We can heartily urge you to use either, especially the  $4x5x13\%_5$ , which produces that tall, well-filled section that sells so easily.



4x5x1% Plain Section, no Beeways.

These sections are made of clear white ba