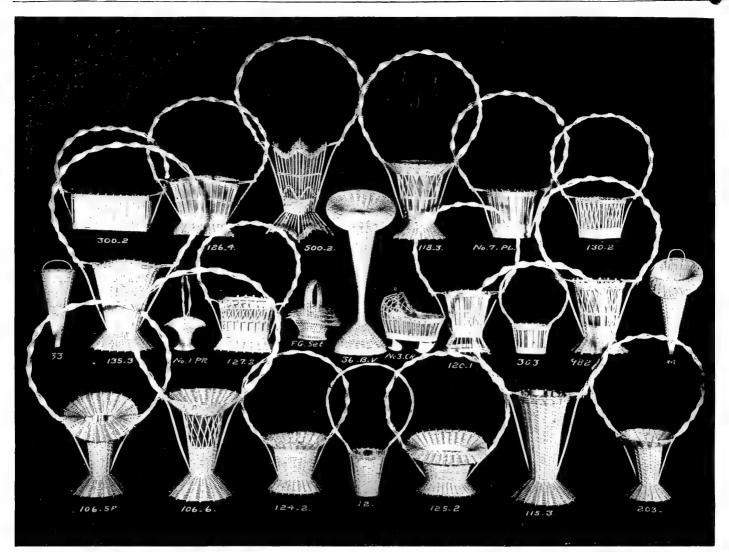

itside dimensions  | s of window box    | xes, Iviouel A.                                                   |                        |
|--------------------|--------------------|-------------------------------------------------------------------|------------------------|
| Length             | Width              | Depth                                                             | Price                  |
| 24 inch<br>30 inch | 8½ inch<br>8½ inch | $6\frac{1}{4}$ inch<br>$6\frac{1}{4}$ inch<br>$6\frac{1}{4}$ inch | \$1.25<br>1.50<br>2.15 |
| 36 inch<br>42 inch | 8½ inch<br>8½ inch | $6\frac{1}{4}$ inch                                               | 2.65                   |

Packed six in a crate. 10% discount on crate lots.

VAUGHAN'S SEED STORE, CHICAGO AND NEW YORK, BOOK FOR FLORISTS



# Lowest Prices We Have Ever Quoted on Baskets

The Baskets we illustrate on this page are mostly well known styles. We can make any kind of a basket for you with your specifications. Give us a trial order for a \$10.00 assortment of

baskets and we assure you that you will be delighted with Vaughan's quality and price. Our baskets are two-tone finish unless otherwise desired.

| Model                                                                                                                                     | Size of<br>Opening, Ins.