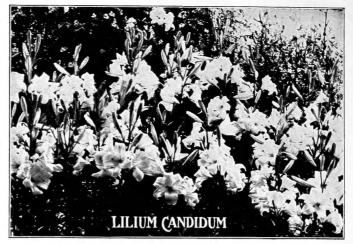

#### Lilium Candidum—Thick Petaled

Our Lilium Candidum are the thick, broad-petaled Paris-grown type so superior to the narrow-petaled south-of-France stock. The bulbs are plump, heavy and healthy. Increasing demand each season causes prices to advance.

| PRICES     | Nort   | hern-Grown Thick Pe | taled    |
|------------|--------|---------------------|----------|
|            | Doz.   | Per 100             | Per 1000 |
| 18-20 ctms | \$0 80 | \$ 5 50             | \$50 00  |
| 20-22 ctms | 1 10   | 7 00                | 65 00    |
| 22-24 ctms | 1 50   | 10 00               | 90 00    |
| 24-26 ctms | 1 80   | 14 00               | 125 00   |
| 26-28 ctms | 2 75   | 20 00               | 175 00   |
|            |        |                     |          |