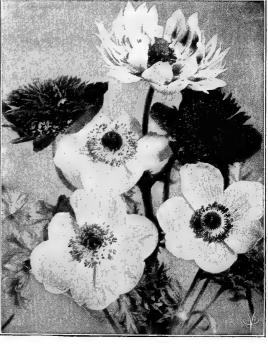

#### ANEMONES

One of the most showy flowers, good for cut flowers. They thrive in any soil except a very heavy clay. Soak the bulbs in water about 3-4 hours before planting. Set 10 inches apart, about 2 inches deep. Sunny location, plenty of moisture. Special Mixed, 1 year old per 100, \$2.00; per 1,000, \$18.00; 2 year old, per 100, \$3.50; per 1,000 \$30.00.

Anemone St. Brigid Irish Champions. The largest flowered strain of Anemones ever offered in the United States. Large, brilliant flowers in a wide variety of colors, over 90% full double. 1 yr. old number one bulbs, per 100, \$3.50; per 1,000, \$30.00.