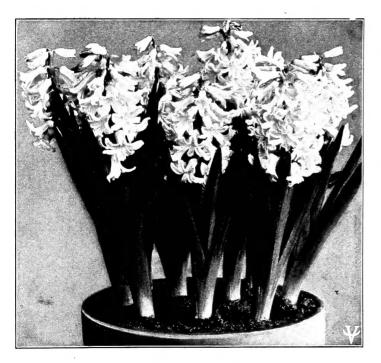

## Imported Hyacinths of Good Quality at Low Prices HYACINTHS of this years crop are of excellent quality due to a favorable growing season. Due to the control measures of

the Dutch government prices are slightly higher than last year, but they remain on a much lower basis than for many years previous.

At present prices hyacinths offer to the florist one of the best opportunities to grow at a minimum risk and cost, pot plants of first quality which can be sold at good prices in the spring market. Miniature size bulbs grown in flats for cut flowers offer a sure crop and good profit. 1 000