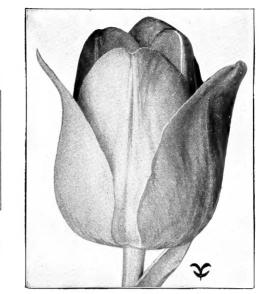

# Vaughan's Single Forcing Tulips

EXPLANATORY: The number preceding the name of the variety denotes the height in inches, while the letters **a** and **b** indicate their earliness of bloom—the **a's** flower together and are the earliest; the **b's** flower together, but are somewhat later.

# win Tulips

The most profitable of all Tulips for Florists' use. Varieties on this page marked (f) can be forced in gentle heat.

|                                                        | Doz.   | 1(  | 0C | 1,000         |
|--------------------------------------------------------|--------|-----|----|---------------|
| Afterglow, soft apricot orange, tinged pink            | \$0 60 | \$3 | 95 | \$34 50       |
| Baronne de la Tonnaye, (f) bright pink                 | 50     | 3   | 45 | 30 00         |
| Bartigon, (f) fiery crimson                            | 45     | 3   | 35 | 29 00         |
| Bleu Aimable, bright violet purple                     |        | 3   | 70 | 32 00         |
| Centenaire, rich violet-rose, good forcer              | 50     | 3   | 45 | 30 00         |
| Clara Butt, (f) soft salmon-pink                       | 45     | 3   | 35 | 29 00         |
| City of Haarlem, cardinal red                          |        | 3   | 85 | <b>3</b> 4 00 |
| Dream, (f) soft lilac                                  |        | 3   | 45 | 30 00         |
| Farncombe Sanders, (f) rich, brilliant scarlet.        | 50     | 3   | 45 | 30 00         |
| Faust, satiny purple                                   |        | 3   | 85 | 34 00         |
| Feu Brilliant, bright scarlet                          |        | 3   | 50 | 31 00         |
| King Harold, dark maroon scarlet                       | 50     | 3   | 45 | 30 00         |
| La Tulipe Noire, finest black                          | 50     | - 3 | 50 | 31 00         |
| Le Notre, rose shaded blush                            |        | 3   | 45 | 30 00         |
| Massachusetts, (f) vivid pink, forces well             | 50     | 3   | 50 | 31 00         |
| Matchless, delicate old rose, wonderful for pots       |        | 3   | 45 | 30 00         |
| Mme. Krelage, soft rose, margined blush                | 50     | 3   | 45 | <b>30</b> 00  |
| Mrs. Potter Palmer, glowing purple                     | 50     | 3   | 50 | 31 00         |
| Petrus Hondius, carmine-rose                           |        |     | 50 | 31 00         |
| Phillipe De Commines, velvety dark purple              | . 50   | 3   | 45 | 30 00         |
| Pride of Haarlem, (f) carmine rose                     | 45     | 3   | 35 | 29 00         |
| <b>Princess Elizabeth</b> , (f) soft rose with silvery |        |     |    |               |
| margin, white base. Extra fine forcer                  | 45     | 3   | 35 | 29 00         |
| Prof. Rawenhoff, cherry-rose, white, blue base         | e 50   | 3   | 45 | 30 00         |
| Rev. H. Ewbank, (f) vivid heliotrope-lilac             |        | 3   | 45 | 30 00         |
| The Bishop, violet blue                                |        | 6   | 00 | <b>55 0</b> 0 |
| Valentine, light violet                                | . 60   | 3   | 85 | 34 00         |
| Venus, pure satin rose                                 |        | 4   | 00 | <b>3</b> 5 00 |
|                                                        |        |     |    |               |

DARWIN TULIP

| Victoire D'Olivirea, (f), carmine red, good I | )oz. | 10    | 0     | 1,000 |
|-----------------------------------------------|------|-------|-------|-------|
| forcer\$0                                     | 50   | \$3 . | 45 \$ | 30 00 |
| Wm. Copeland, (f), bright violet; for forcing | 45   | 3     | 35    | 29 00 |
| White Queen, (f) white passing to pink        | 55   | 3     | 70    | 32 00 |
| William Pitt, (f) brilliant carmine           | 45   | 3     | 35    | 29 00 |
| Zulu, rich velvety purple-black               | 55   | 3     | 70    | 32 00 |
| FINEST MIXED                                  | 45   | 3     | 25    | 28 00 |