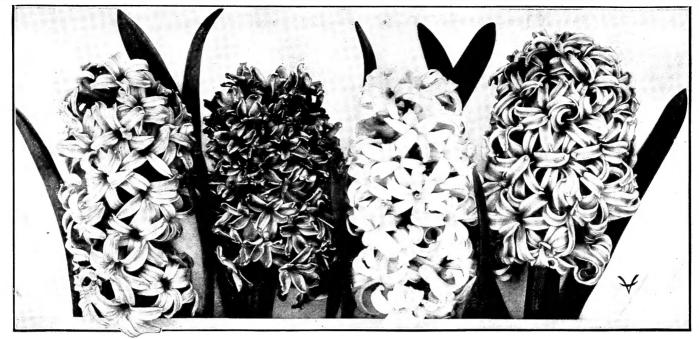

## Imported Hyacinths of Good Quality at Low Prices HYACINTHS of this years crop are of excellent quality due to a favorable growing season. Due to the control measures of

## French-Roman Hyacinths

These extremely early flowering hyacinths with their long spikes and well placed bells made excellent material for design work, when stock is scarce. Also very useful for retail cutflower work during the holidays. Grow in flats and use for cutting same as Paper Whites.

the Dutch government prices are slightly higher than last year, but they remain on a much lower basis than for many years previous.

At present prices hyacinths offer to the florist one of the best opportunities to grow at a minimum risk and cost, pot plants of first quality which can be sold at good prices in the spring market. Miniature size bulbs grown in flats for cut flowers offer a sure crop and good profit. 1 000