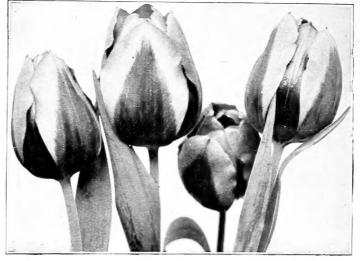

# Vaughan's Single Forcing Tulips

EXPLANATORY: The number preceding the name of the variety denotes the height in inches, while the letters **a** and **b** indicate their earliness of bloom—the **a's** flower together and are the earliest; the **b's** flower together, but are somewhat later.

# win Tulips

The most profitable of all Tulips for Florists' use. Varieties on this page marked (f) can be forced in gentle heat.

|                                                        | Doz.   | 1(  | 0C | 1,000         |
|--------------------------------------------------------|--------|-----|----|---------------|
| Afterglow, soft apricot orange, tinged pink            | \$0 60 | \$3 | 95 | \$34 50       |
| Baronne de la Tonnaye, (f) bright pink                 | 50     | 3   | 45 | 30 00         |
| Bartigon, (f) fiery crimson                            | 45     | 3   | 35 | 29 00         |
| Bleu Aimable, bright violet purple                     |        | 3   | 70 | 32 00         |
| Centenaire, rich violet-rose, good forcer              | 50     | 3   | 45 | 30 00         |
| Clara Butt, (f) soft salmon-pink                       | 45     | 3   | 35 | 29 00         |
| City of Haarlem, cardinal red                          |        | 3   | 85 | <b>3</b> 4 00 |
| Dream, (f) soft lilac                                  |        | 3   | 45 | 30 00         |
| Farncombe Sanders, (f) rich, brilliant scarlet.        | 50     | 3   | 45 | 30 00         |
| Faust, satiny purple                                   |        | 3   | 85 | 34 00         |
| Feu Brilliant, bright scarlet                          |        | 3   | 50 | 31 00         |
| King Harold, dark maroon scarlet                       | 50     | 3   | 45 | 30 00         |
| La Tulipe Noire, finest black                          | 50     | - 3 | 50 | 31 00         |
| Le Notre, rose shaded blush                            |        | 3   | 45 | 30 00         |
| Massachusetts, (f) vivid pink, forces well             | 50     | 3   | 50 | 31 00         |
| Matchless, delicate old rose, wonderful for pots       |        | 3   | 45 | 30 00         |
| Mme. Krelage, soft rose, margined blush                | 50     | 3   | 45 | <b>30</b> 00  |
| Mrs. Potter Palmer, glowing purple                     | 50     | 3   | 50 | 31 00         |
| Petrus Hondius, carmine-rose                           |        |     | 50 | 31 00         |
| Phillipe De Commines, velvety dark purple              | . 50   | 3   | 45 | 30 00         |
| Pride of Haarlem, (f) carmine rose                     | 45     | 3   | 35 | 29 00         |
| <b>Princess Elizabeth</b> , (f) soft rose with silvery |        |     |    |               |
| margin, white base. Extra fine forcer                  | 45     | 3   | 35 | 29 00         |
| Prof. Rawenhoff, cherry-rose, white, blue base         | e 50   | 3   | 45 | 30 00         |
| Rev. H. Ewbank, (f) vivid heliotrope-lilac             |        | 3   | 45 | 30 00         |
| The Bishop, violet blue                                |        | 6   | 00 | <b>55 0</b> 0 |
| Valentine, light violet                                | . 60   | 3   | 85 | 34 00         |
| Venus, pure satin rose                                 |        | 4   | 00 | <b>3</b> 5 00 |
|                                                        |        |     |    |               |