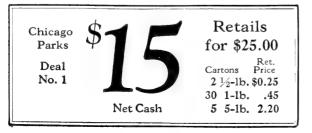

# Second Size Tulips for Resale

### \$25.00 Per Thousand Including Cases and Packing

Department and Chain Stores handle merchandise that is generally inferior to the high quality goods the florist considers himself compelled to supply.

We offer true to name, high quality Holland grown tulip bulbs, eleven centimeters (slightly larger than Chain Store bulbs) in ten excellent varieties of Darwins, Breeder and Cottage, all bagged separately, at only twentyfive dollars (\$25.00) per thousand, including cases and packing.

Buying at this price F. O. B. Chicago or New York, you can retail them at fifty to sixty cents a dozen, thus realizing a profit of 50% on your investment, with a quick turnover. All bulbs of this size (eleven ctms.) are blooming bulbs, but are not equal to the stock we offer on the following pages of this catalog. Order Now! This will give you a longer selling season, more profits. Orders filled in rotation as received.