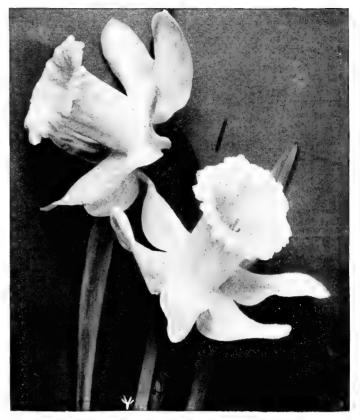

American grown narcissi are now not only grown as well as European, but they travel a shorter distance to you, minimizing the risk of heating and bruising.

| the flok of fleating and bruising.                                                                                                                                                                                          |                               | -                                    |                                     |                                  |
|-----------------------------------------------------------------------------------------------------------------------------------------------------------------------------------------------------------------------------|-------------------------------|--------------------------------------|-------------------------------------|----------------------------------|
| KING ALFRED (Trumpet Variety)Golden yellow, large flowers. King of all of them.No. 1 Double NoseNo. 2 Double Nose10010001001001000100\$7.50\$67.00\$6.00\$55.00\$5.75\$54.00                                                |                               |                                      |                                     |                                  |
| TRUMPET VARIETIES.                                                                                                                                                                                                          | (Yello                        | ow Trun                              | npet).                              |                                  |
| Emperor, rich yellow, large flower<br>Golden Spur, rich yellow                                                                                                                                                              | Doub<br>100<br>\$5.00<br>4.75 | le Nose<br>1,000<br>\$44.00<br>43.50 | Rot<br>100<br>\$4.00<br><b>3.75</b> | and<br>1,000<br>\$33.50<br>32.50 |
| <ul> <li>Minister Talma, golden yellow,<br/>large flowers</li> <li>M. A. Fiersten, yellow trumpet daffodil. Wide short, densely frilled<br/>trumpet of pure yellow, a shade<br/>deeper than the perianth; finely</li> </ul> | 6.00                          | 55.00                                | 5.00                                | 44.0 <b>0</b>                    |
| placed with good neck<br>Per doz., \$2.00<br>Olympia, sulphur-yellow perianth,                                                                                                                                              | 15.00                         |                                      | ••••                                |                                  |
| large yellow trumpet<br>Tresserve, sulphur yellow perianth                                                                                                                                                                  | 8.50                          | 77.00                                | 7.00                                | 65.00                            |
| with very large yellow trumpet<br>Van Waveren's Giant, perianth                                                                                                                                                             | 6.00                          | 55.00                                | 5.00                                | 44.50                            |
| primrose, trumpet bright orange-<br>yellow, very large                                                                                                                                                                      | 10.50                         | 98.00                                | 8.00                                | 75.00                            |
| Bicolor Vari                                                                                                                                                                                                                | ieties.                       |                                      |                                     |                                  |
| Martha, white perianth, yellow<br>trumpet, large flowers<br>Spring Glory, white perianth, yellow                                                                                                                            | 5.25                          | 48.00                                |                                     |                                  |
| trumpet<br>Victoria, white perianth, yellow                                                                                                                                                                                 | 5.50                          | 52.50                                | 4.50                                | 41.00                            |
| trumpet                                                                                                                                                                                                                     | 5.50                          | 50.00                                | 4.50                                | 40.00                            |
| Other Clas                                                                                                                                                                                                                  | sses.                         |                                      |                                     |                                  |
| Barri, Conspicuous yellow, small cup<br>Diana Kasner, (Barri), pure white<br>perianth and large fluted yellow<br>cup with blood red frill. Good                                                                             | 4.00                          | 35.00                                | 3.00                                | 25.00                            |
| forcer<br>Evangeline, Leedsii, white per-<br>ianth, star shaped soft yellow cup                                                                                                                                             | 12.50                         | 115.00                               | 10.00                               | 95.00                            |
| Golden Sceptre, Jonquil large<br>golden yellow. Long stems and                                                                                                                                                              | 4.00                          | 35.00                                | 3.00                                | 25.00                            |
| forces well                                                                                                                                                                                                                 | 5.00                          | 45.00                                | 3.50                                | 32.00                            |
| yellow.<br>Lucifer, Incomparabilis, large                                                                                                                                                                                   | 4.25                          | 38.50                                | 3.50                                | 32.00                            |
| white perianth, orange-scarlet cup<br>Orange Cup, (Poetaz) yellow peri-                                                                                                                                                     | 5.00                          | 45.00                                | 4.00                                | 35.00                            |
| anth, cup orange-red nicely frilled.<br>Poeticus, Pheasant Eye<br>Sir Watkins, Incomparabilis, me-<br>dium trumpet, yellow. Good for                                                                                        | 5.00<br>3.00                  | 45.00<br>25.00                       | 4.00<br>2.50                        | 35.00<br>20.00                   |
| early use                                                                                                                                                                                                                   | 5.50                          | 49.00                                | 4.00                                | 34.00                            |
| <b>Poeticus, Ornatus,</b> white and yellow <b>Mixed</b> , for outdoor planting, single                                                                                                                                      | 3.50                          | 30.50                                | 2.50                                | 22.50                            |
| and double nose                                                                                                                                                                                                             | ••••                          | ••••                                 | 2.50                                | 22.50                            |

#### NARCISSUS KING ALFRED