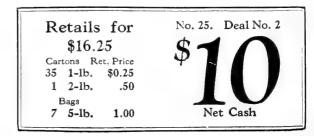

## Imported Hyacinths of Good Quality at Low Prices HYACINTHS of this years crop are of excellent quality due to a favorable growing season. Due to the control measures of

## French-Roman Hyacinths

These extremely early flowering hyacinths with their long spikes and well placed bells made excellent material for design work, when stock is scarce. Also very useful for retail cutflower work during the holidays. Grow in flats and use for cutting same as Paper Whites.

|                                           | Doz.           | 100     | 1000    |
|-------------------------------------------|----------------|---------|---------|
| 12-15 centimeters White                   | <b>\$0</b> .80 | \$ 5.50 | \$50.00 |
| 13-14 centimeters White                   | 1.00           | 7.00    | 65.00   |
| 12 centimeters and up. Blue, dark pink or |                |         | ~       |
| light pink                                | .75            | 5.00    | 45.00   |

the Dutch government prices are slightly higher than last year, but they remain on a much lower basis than for many years previous.

At present prices hyacinths offer to the florist one of the best opportunities to grow at a minimum risk and cost, pot plants of first quality which can be sold at good prices in the spring market. Miniature size bulbs grown in flats for cut flowers offer a sure crop and good profit. 1 000