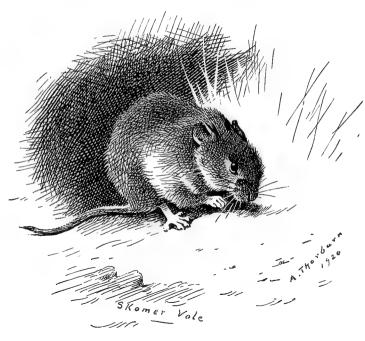

and. Specimens were first taken there by Mr. R. W.

# THE BANK VOLE

Sheppard in June 1912. In colour the upper parts of this variety are a deep reddish brown, the under parts yellowish.

Another large form (Evotomys erica, Barrett-Hamilton and Hinton), closely related to the one inhabiting Mull, has been found among heather on the Island of Raasay, which lies between Skye and the mainland. Describing this vole, Major Barrett-Hamilton says (A History of British Mammals, p. 425): "Unlike E. alstoni, but in this respect resembling shomerensis and casarius, it has undergone considerable specialisation, apparently to fit it for subsistence upon a coarser and probably more exclusively vegetarian diet." The colour of the upper parts is dark brown, the under parts are strongly tinted with buff.



#### THE COMMON FIELD VOLE.

Microtus agrestis, Linnæus.

PLATE 31.

This species may be distinguished at a glance from the Bank Vole by its larger and rounder head, blunter muzzle, and by the ears being more or less concealed by the fur. The tail is also much shorter and the colour duller.

The average length of the head and body is about 4 inches, that of the tail about  $1\frac{1}{2}$  inches.

The general colour of the upper parts is a greyish brown, the under surface dull white or grey. Some individuals are brighter than others, with a more russet tinge on the back.

There are few cultivated areas in Europe where the Field Vole or closely allied races do not occur, and throughout Great Britain and many of its islands the species is abundant wherever there is sufficient grass land to