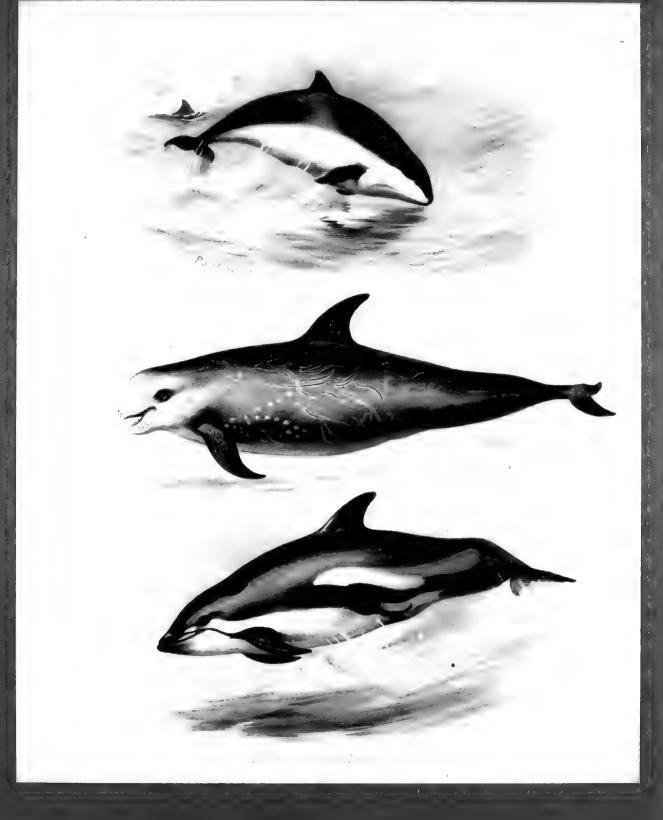

while struggling helplessly in shallow water.

This method of taking the Pilot Whale goes back for centuries, an old Danish writer of the seventeenth century having recorded about a thousand of these animals taken in two places in the Faroes in 1664.

In Quendale Bay, Shetland, fifteen hundred and forty were killed in about two hours on September 22, 1845, and many others since.

This species owes its Shetland name of 'Ca'ing' Whale or 'Driving Whale' to its habit of blindly and persistently following its leader.

It chiefly feeds on cuttlefish, but various fishes are also eaten.

The oil and flesh are of some value; according to Harvie-Brown and Buckley (A Fauna of the Orkney Islands) one hundred and ninety-five Pilot Whales taken near Flotta in the Orkneys were sold for £500 12s. 6d.





# RISSO'S GRAMPUS

# GENUS Grampus.

#### RISSO'S GRAMPUS.

Grampus griseus, Cuvier.

PLATE 49.

Closely related to the Pilot Whale, Risso's Grampus differs in the contour of the head which is less rounded, in the small number of teeth confined to the front part of the lower jaw, and also in possessing a high and falcated dorsal fin. The scimitar-shaped flippers are rather long, but shorter than those of the Pilot Whale.

In the Transactions of the Zoological Society (vol. viii. pp. 3-13), Sir William Flower has given an account of this rare species taken from a freshly killed specimen caught in a mackerel-net off the Eddystone lighthouse on February 28, 1870, with a carefully coloured drawing of the animal. By kind permission of the Publication Committee I have copied this for the figur