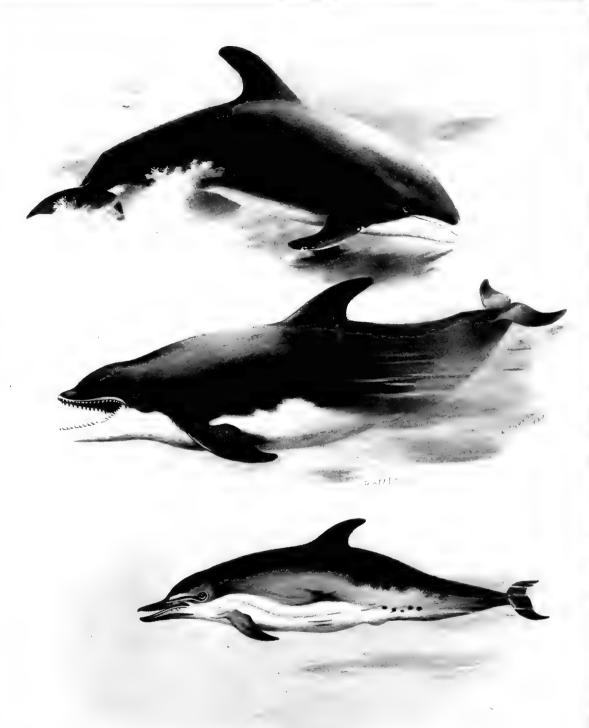

o 8 feet long.

Sir William Flower thus describes its varied colouring from a specimen captured off the coast of Cornwall in March 1879 (*Transactions Zoological Society*, vol. xi. p. 2): "Instead of being simply black above and white below, as usually described, the sides were shaded, mottled, and streaked with various tints of yellow and grey. . . . The under surface was of the purest possible white."

The figure on Plate 50 has been drawn from the coloured picture of this specimen illustrating Sir William Flower's paper, by kind permission of the Publication Committee.

According to Millais, the under parts of the Common Dolphin are, in early winter, grey or greenish white.

It inhabits the temperate parts of the Atlantic, and similar or closely related forms are found in the Pacific.



Common Dolphin

| The state of the s |