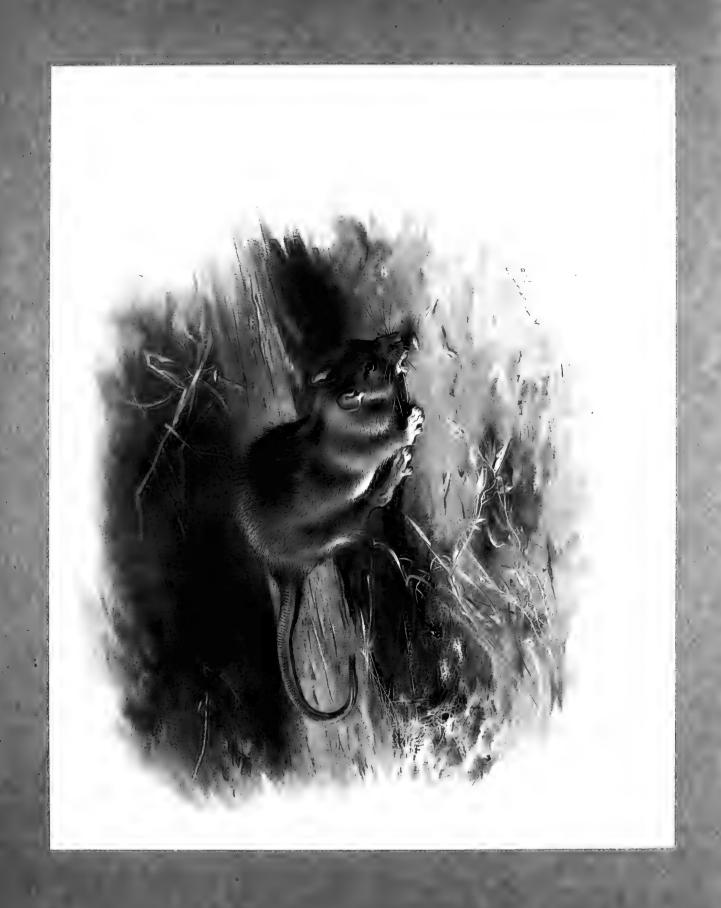

er parts are yellowish white.

In colour, the 'Old English Black Rat' has the upper parts of a glistering slaty black, the under surface being a leaden grey, while

the Black Alexandrine Rat, described as a recent arrival on our shores, really deserves its name on account of its glossy coat, jet black above and rather lighter below. Mr. Millais informs us that this race "is a native of the Black Sea ports, although its original home is, like that of the other races, unknown. Its habits are similar, and it is a great traveller on board the grain ships, and has doubtless reached many out-of-the-way places of which at present we are ignorant." Differing in colour only, the three forms are identical in shape and habits and will freely interbreed when they come in contact with each other.







#### THE BROWN RAT

#### THE BROWN RAT

Mus decumanus, Pallas.

The Brown or Common Rat, known also as 'Norway Rat' and 'Hanoverian Rat' is too familiar to require much description, and is distinguished from the Black Rat by its stouter form, rounder head and muzzle, smaller ears, and comparatively short and more scaly tail. The whiskers are also less plentiful and not so long.

The colour above is a tawny greyish brown, darkened with numerous black hairs along the ridge of the back, the under parts are dull white. Full grown specimens vary much in size, but they often attain a length of 9 inches in the head and body, and  $7\frac{1}{2}$  inches in the tail.

An exceptionally large example examined by Mr. Millais in Sussex had a total length from nose to tip of tail of 19½ inches, and an