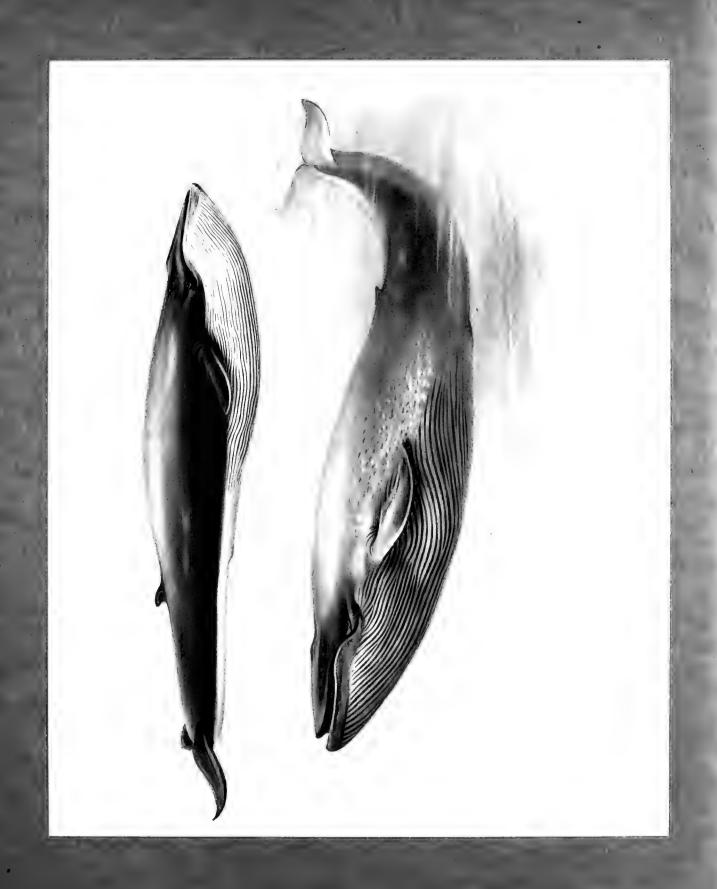

cter the Humpback is usually bold and fearless and will often allow a close approach by boats and vessels. Mr. Millais describes it as "a gay and sportive animal, frequently springing out of the water and engaging in uncouth gambols."

Sometimes it may be seen lying on its side or rolling over on its back on the surface of the water.

Owing to its great activity and fighting propensities the Humpback is often a dangerous animal to tackle, and it was generally left alone by whalers until the modern method of attack was invented. Even now the successful lancing of this species from a small boat is usually a difficult and dangerous operation.

The females show great affection for their young and will defend them with their lives. The food consists of small fishes, squids, and crustaceans.





## SIBBALD'S RORQUAL OR BLUE WHALE

#### GENUS Balænoptera.

## SIBBALD'S RORQUAL OR BLUE WHALE.

Balanoptera sibbaldii, Gray.

PLATE 43.

The Rorquals, also called Fin Whales, Finbacks or Finners, by whalers, are characterised by their extenuated bodies, rather small and pointed heads, comparatively small flippers, and the large number of longitudinal furrows on the throat and under parts. The dorsal fin is falcated.

The seven vertebræ of the neck are free.

The Blue Whale, as the largest of this group is now usually named, exceeds in size any known animal and measures up to 85 feet and occasionally more in total length.

Millais mentions a monster measuring 102 feet killed by Captain Foden near Derafjord, Iceland, in 1896, and gives the dead weight of the species "at from one hundred