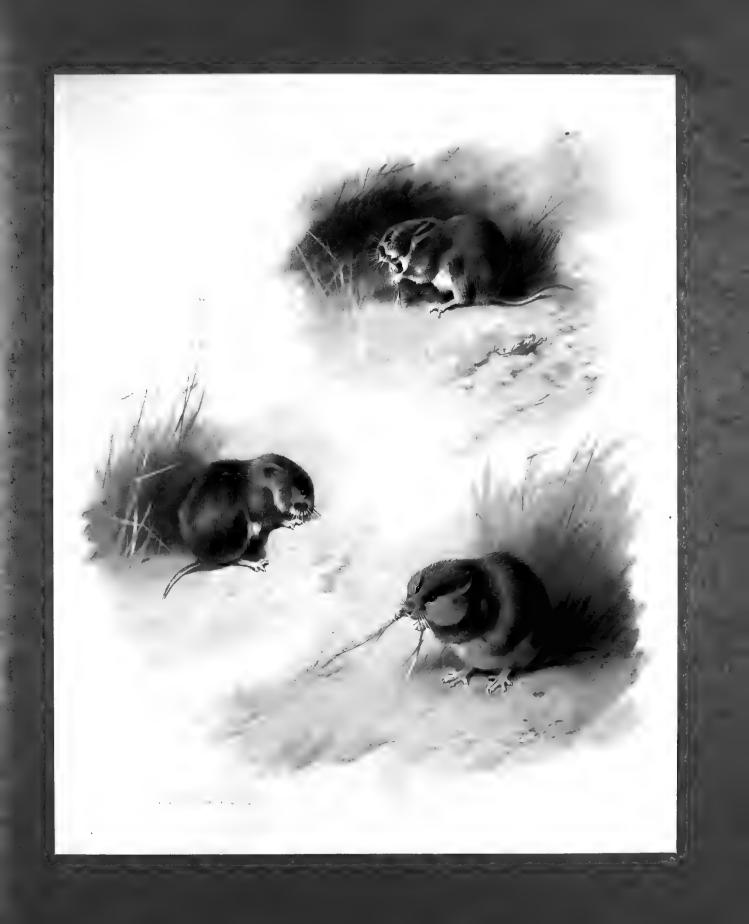

species is abundant wherever there is sufficient grass land to suit its habits.

In the Orkneys its place is taken by the large Orkney Vole, but the common form, or at least closely related forms, inhabit many of the Hebridean Islands. It is not known in Ireland.

Sociable in its habits, colonies, often consisting of a large number of individuals, are generally to be found among the rough pasturage of meadows or sheep-walks, especially in luxuriant moist localities, as this species is fond of water. In such places their runs may be seen spreading in all directions, either winding among the herbage or tunnelled under the surface of the ground.

From the earliest times in history attention has been directed to the destruction caused to crops and pasturage by these animals, when favourable





#### THE COMMON FIELD VOLE

conditions have caused their numbers to increase beyond normal bounds, and what is known as a 'Vole plague' or a 'Vole year' occurs.

In such circumstances the animals swarm in masses over agricultural lands like a scourge of locusts, eating every green blade and barking the stems of young trees.

On these occasions, it has usually been noticed how speedily this concentration of animal life attracts the attention of various birds and beasts of prey, such as Owls, Kestrels, Weasels, and Foxes, who decimate the hordes, but hardly account for the sudden disappearance of the plague, which generally happens from natural causes. These are chiefly the failure of the food supply when the fields are eaten bare, and consequent weakness and disease.

In Great Britain '