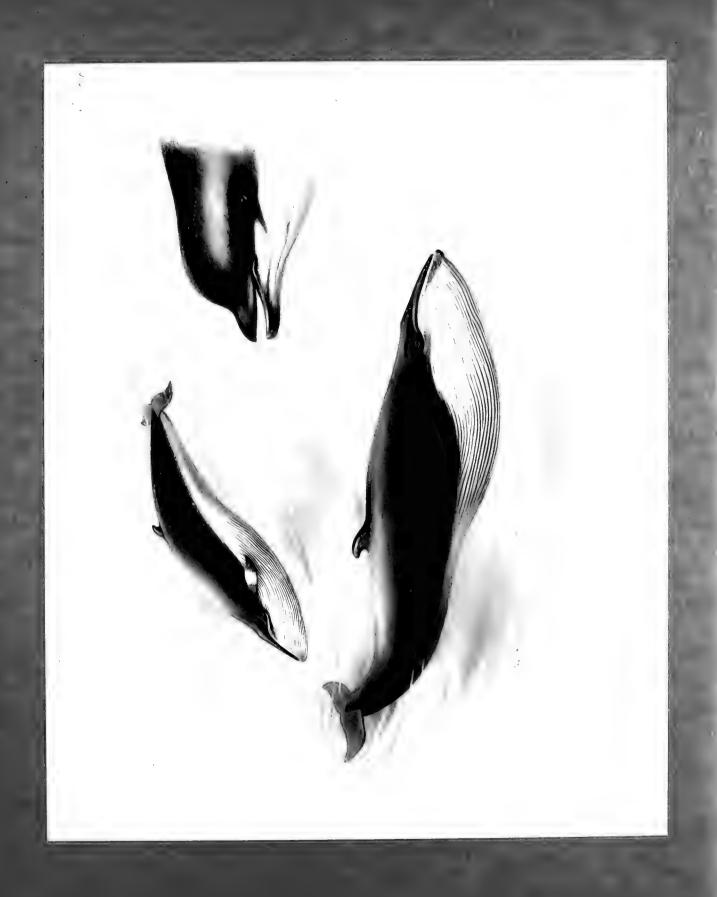

it is necessary to lance one from a small boat. Whaling vessels have been sunk by Finbacks charging and knocking a hole in their sides, so it is not surprising that the early whale hunters gave them a wide berth.

Describing the danger in attacking the large Rorquals, Scoresby says (Arctic Regions, vol. i. pp. 480-481): "I have made different attempts to capture one of these formidable creatures. In the year 1818, I ordered a chase of them, providing against the danger of having my crew separated from the ship, by appointing a rendezvous on the shore not far distant, and preparing against the loss of much line, by dividing it at 200 fathoms from the harpoon, and affixing a buoy to the end of it. Thus arranged, one of these whales was shot and another struck. The former dived with such





## THE COMMON RORQUAL

impetuosity that the line was broken by the resistance of the buoy as soon as it was thrown into the water, and the latter was liberated within a minute by the division of the line, occasioned, it was supposed, by its friction against the dorsal fin.

"Both of them escaped. Another physalis (Rorqual) was struck by one of my inexperienced harpooners, who mistook it for a mysticetus. It dived obliquely with such velocity that 480 fathoms of line were withdrawn from the boat in about a minute of time. This whale was also lost by the breaking of the line."

The Common Rorqual feeds on herrings and other fish as well as on crustaceans and squids.

#### RUDOLPHI'S RORQUAL.

Balænoptera borealis, Lesson.

PLATE 44.

The Sei-Whale (Saithe-Whale), as this species is called