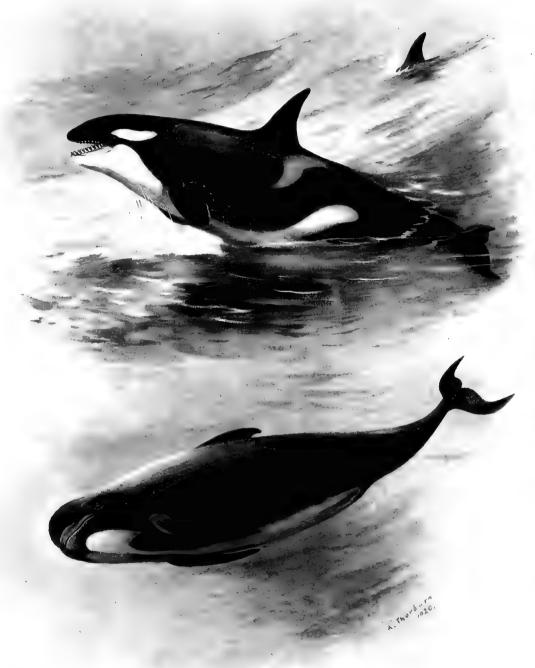

t.

The Porpoise is also found in the Pacific on the western side of America.

These animals are very sociable, moving about in 'schools,' when their black triangular dorsal fins and backs may often be seen above the surface of the water as they follow and play around a vessel at sea, or swim with an easy-going rolling motion among the waters close inshore.

In their playful moods, they will leap quite clear of the sea, as shown in the Plate. They seem to have no dislike to fresh water and will ascend rivers like the Thames where they have been seen well above London Bridge.

The Porpoise lives chiefly on fish, including grilse, mackerel, herring, pilchard, and others, and will often follow the shoals as they approach the coast.

At one time its flesh was popular as an article of food.





Killer. Pilot Whale

# THE KILLER OR GRAMPUS

#### GENUS Orca.

#### THE KILLER OR GRAMPUS.

Orca gladiator, Gray.
PLATE 48.

In this large species, the adult male attains a length of about thirty feet, the female being considerably less. The head is broad and rounded, the jaws contain about twelve pairs of formidable curved teeth, and the whole body is very robust. The most striking feature in this whale is the enormous development of the flippers and dorsal fin in some of the old males. In Sir Sidney Harmer's Report on Cetacea Stranded on the British Coasts during 1916, mention is made of one found in the Solway Firth whose dorsal fin measured no less than 5 feet 6 inches in length, the pectoral fins 6 feet 8 inches in length and 3 feet 7 inches in breadth, the flippers being larger th