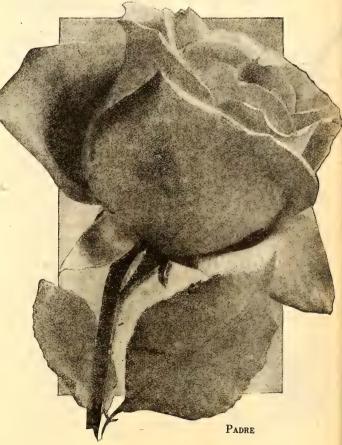

Padre. An exquisite new variety in a color that is distinct from any other. The bud is long and pointed, borne on a strong stem with dark foliage. The color is a beautiful shade of coppery orange crimson with yellow shadings at the base of the petals. Queen Alexandra. A remarkable color combination is seen in

Queen Alexandra. A remarkable color combination is seen in this rose. Color is two toned, outside of the petals vermillion, reverse side old gold. The base of the flower is golden yellow. The plant is low growing and foliage glossy.

Shot Silk. Color orange-rose, overshot with golden-yellow and flushed soft rose, bud of beautiful shape, the open flowers cupped with reflexing outer petals, growth vigorous and free with beautiful foliage, a sweetly scented Rose of exceptional merit.



## ROSES

California's Best

#### Germain's Challenge Collection

A carefully selected assortment, giving a fine range of colors in six beautiful varieties.

Red Radiance. A rose of American origin. Its cupped blossoms are massive, stems strong and upright. Color deep rosy red......

Duchess of Wellington. A long pointed bud of deep saffron yellow, vigorous, free flowering and fragrant

Maman Cochet. An old time favorite. Outside of petals blush pink, reverse silvery pink.....

Postage on each of the above 10c extra. The entire collection of 6 for \$3.00 by express collect. Postpaid \$3.35.



#### **GARDEN FAVORITES**

These roses are the novelties of former years. There is nothing cheap about them but the price. Plants are grafted on hardy vigorous stock and will produce magnificent bl