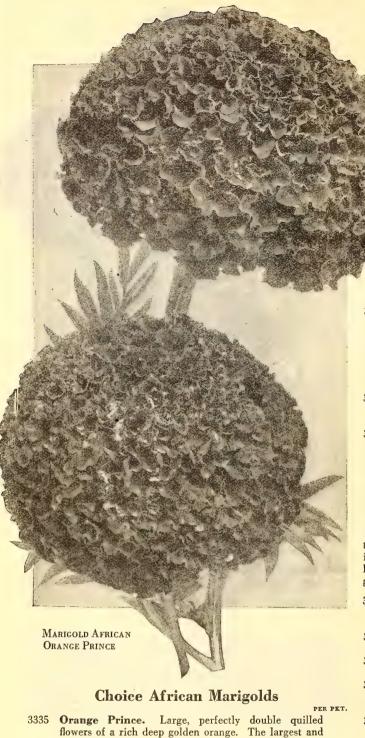

| .10 |
| 3343 | <b>Double Orange.</b> Bright orange, flowers good size and perfectly double. 25c per ¼ oz                                                                                                                            | .10 |
| 3345 | French Dwarf Double Mixed. A choice mixture of many double sorts. 30c per ½ oz                                                                                                                                       | .10 |
| 3350 | Tall Double Mived 30c per 1/2 oz                                                                                                                                                                                     | 10  |

25

PER PET.



| 3333 | flowers of a rich deep golden orange. The largest and most showy of them all. 50c per ½ oz                                          | .15 |
|------|-------------------------------------------------------------------------------------------------------------------------------------|-----|
| 3334 | Lemon Queen. Almost an exact counterpart of Orange Prince, except in color which is a most pleasing even lemon yellow. 50c per ½ oz | .15 |
| 3340 | Choicest Double African Mixed. Contains many shades of orange and yellow 2 to 3 ft. 40c per ½ oz                                    | .10 |
| 3347 | Australian Giant or Grendon Tree Marigold. Flowers not unlike the French, but bushes reach a height of several feet. ¼ oz. 40c      | .15 |

#### Marvel of Peru

(Four O'Clock)

| 3352 | A hand