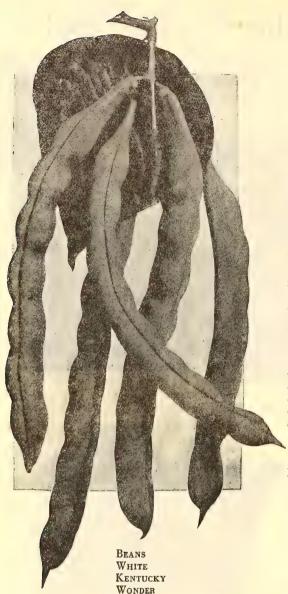

, Green Pod

Bountiful. Similar in appearance to Early Long Yellow Six Weeks but an improvement on this old standby in every way. A thrifty and productive plant with handsome pods six or seven inches in length, and entirely stringless and of finest quality, remaining in good condition for snaps much longer. We are confident you will be more

than pleased with this new improved strain of the Six Weeks type. Seed medium size, kidney shape, light yellow, somewhat darker around the eye. ½ lb. 25c; 1 lb. 45c; 10 lbs. \$4.00

Canadian Wonder. A very hardy large plant used by gardeners for winter crops as they do better than other kinds when weather is cold and wet; large, broad, handsome pods of good quality, seed large, rather flat, carmine colored. ½ lb. 25c; 1 lb. 45c; 10 lbs. \$4.00.......



# Beans Bush, Wax Pod

Davis Wax on Ventura Wonder Wax. One of the best of Wax podded sorts for home garden. Very vigorous and hardy and will thrive in warm location better than any other wax bean. Pods very long, handsome, straight, light yellow, crisp and tender when young.

Seed medium size kidney shape, pure white and dry seed excellent for winter use which adds to its popularity as the ripened seed are as good in every way as the small whites for baked beans. ½ lb. 25c; 1 lb. 45c; 10 lbs. \$4.00

Golden Wax. The best early wax pod. Plants medium size and very productive. Pods medium size flat and of best quality. Seed oval white with purple blotching around the eye. ½ lb. 25c; 1 lb. 45c; 10 lbs. \$4.00............

California's Best

# Beans Pole

Kentucky Wonder. This is the leadin