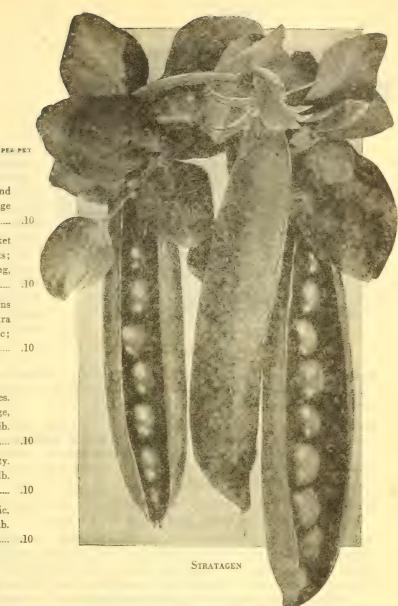

d help germinate the seed.

Excessive moisture will rot the seed, so do not irrigate after seed is planted until the plants are well out of the ground; this is an important point. Cultivate after each irrigation. Usual planting is at rate of 60 pounds per acre.

#### **Early Varieties**

PER PET



#### Protect Plants for Profit

Germaco Hotkaps can make you extra dollars this season. They protect plants from frost, wind, rain, insects and ground crusting. Thus they produce hardier, quicker crops. You get higher prices!

California's Best

#### PEAS

#### Mid Season Varieties

Stratagem. The standard late variety for market gardens and shippers. Vines semi-dwarf, very heavy, yielding extra large pods of finest quality peas. ½ lb. 20c; 1 lb. 35c; 10 lbs. \$3.00.....

#### Late Varieties





## Nitragin

We recommend that you inoculate your Pea Seed with Nitragin. Each can of Nitragin contains a vast number of legume germs. These helpful bacteria are able to draw nitrogen from the air and give it to the plant. They form nodules on the roots of the plants which are really nitrogen storehouses. In using Nitragin, your plants do not rob the soil of nitrogen but take the nitrogen from the air, thus maintaining and restoring the soil fertility.

The cos of Nitragin is almost negligible. The ½ Bu. Size, which will inoculate 15 lbs. of Peas, 40c; the ½ Bu. Size, inoculates 30 lbs. of Peas, 60c; the I Bu. Size (inoculates 60 lbs. of Peas), \$1.00; the 5 Bu. Size (inoculates 300 lbs. of Peas), \$4.75, the above prices being postpaid. When ordering Nitragin, always be sure to state th