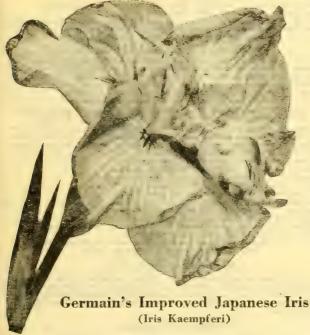

rom the ground. Floriferous, vigorous and early. 36 in. 50c each.

Seminole. A brilliant velvety light red purple with a bright orange beard. 30 in. 50c each.

Shekinah. Pale lemon yellow deepening towards the center. Fine form and growth. 35c each; 3 for \$1.00.

Sherwin Wright. Flowers an even shade of bright golden yellow, good form and free flowering. One of the finest varieties for a border. 20 in. 25c each; 3 for 70c.

Soledad. This is in our opinion the finest yellow iris. It is intensely fragrant and the first iris to flower in the spring. S. honey yellow, F. amber yellow. Awarded certificate of merit A. I. S. 30 in. 50c each.

Sunset. The standards of this lovely iris are like cloth of gold.

falls are same suffused blue violet. Fragrant and a strong grower.

30 in. \$1.25 each.



Japanese Iris are very easily grown and form a striking permanent feature, either grouped in single beds, in the perennial border or at the edge of a pool or lily pond. Before planting enrich the soil and spade to a depth of 12 inches. They require a liberal amount of water, especially during the blooming season.

Iso-No-Nami. A suffusion of rose and blue over white. Koko-No-Iro. Royal purple with yellow center, netted.

Koko-No-Iro. Royal purple with yellow center, netted.

Mahognay. The best of all Japanese Iris. Dark maroon, purple or mahogany red, late flowering.

Moniji-No-Taki. Rosy crimson feather in white, double. Purple and Gold. Large double purple flowers, gold in center. Uchiu. Caerulean blue with golden center and white halo.

Any of the above in strong field divisions 50c e