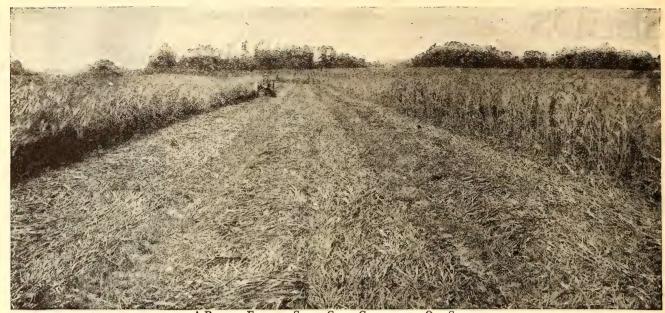

eight of 7 or 8 feet and producing 30 to 60 bushels of corn per acre. This corn is also used for roasting purposes in many sections of California. 1 lb. 25c; 10 lbs. \$2.00, postpaid.

Ried's Yellow Dent. A very popular variety of yellow dent corn for seed and silage. Is a good yielder. Price per lb. 25c; 10 lbs. \$2.00, post-paid.

CORN-POP. See Page 59.

CORN—BROOM. See Page 85.



BIG JIM CORN

Semesan Jr. should be used to disinfect seed corn before planting, to destroy such disease germs and fungus spores as adhere to the surface coat or in some cases exist internally. Semesan Jr. possesses remarkable properties for sterilizing seeds, accelerates germination, stimulates growth, influences earlier maturity, develops sturdier plants, and increases crop yields. See Page 111 for prices.



A PERFECT FLELD OF SUDAN GRASS GROWN FROM OUR SEED

#### SORGHUMS AND SUDAN

Write us for Quantity Prices and Samples.

#### Saccharine Sorghums

Early Amber. Furnishes a large field of most nutritive forage, which can be fed either green or cured, and will yield two or three cuttings a year, stooling out thicker each time it is cut. It grows ten to twelve feet high. Sow broadcast for forage at the rate of 60 pounds per acre. When sown in drills, sow at the rate of 10 pounds per acre in drills three and a half to four feet apart. Per lb. 25c; 10 lbs. \$2.00, postpaid.

Honey Sorghum. Is the prize variety without a doubt. We have seen it growing in Imperial Valley, San Diego County, San Joaquin Valley, and in the vicinity of Los Angeles. All growers every year are loud in its praise.

Hon