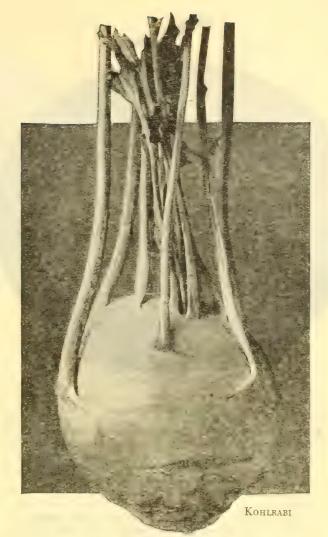

a officinalis),

Anise (Pimpinella anisum).

Balm (Melissa officinalis).

Basil Sweet (Borage offici-

nalis).
Borage (Borage officinalis).

Borage (Borage officinalis) Caraway (Carum carui).

Catnip (Nepeta Cataria).

Coriander (Cariandrum sativum).

Cumin (Cuminum cyminum).
Dill (Anethum graveolens).

Dill (Anethum graveolens).
Fennel, Sweet (Foeniculum vulgare).

Horehound (Marrubium vulgare).

Hyssop (Hyssopus officinalis).

Lavender (Lavender vera).

Marjoram, Sweet (Origanum Majorana).

Rosemary (Rasmarinus officinalis),

Rue (Ruta graveolens).

Saffron (Carthamus tinctori-

Sage (Salvia officinalis).

Savory, Summer (Satureja hortensis).

Savory, Winter (Satureja montana).

Sorrel

Tansy (Tanacetum vulgare).
Thyme, Broad-Leaved (Thymus vulgaris).

Wormwood (Artemista absin thium).



# KALE, OR BORECOLE

Breton

Blaetterkohl

Chou Vert

Culture. This is a very popular boiling green and in Southern California can be grown the year around. It resembles cabbage in flavor, is a hardy plant and can be easily grown from seed. Plants are usually cut off when the leaves are 6 inches or more in length, but with the fine curled varieties the leaves can be gathered for use when of good size.

If the tall Scotch variety is planted, the lower leaves should be carefully pulled off so that the plants can grow on and furnish

a continuous supply.

This is also true of Jersey or Tree Kale. One ounce of seed will produce 4000 plants. Seed should be sown thinly in drill and reset 12 inches apart in rows 3 feet apart.

Jersey, or Tree Kale. Of vigorous growth, grown for

set three feet