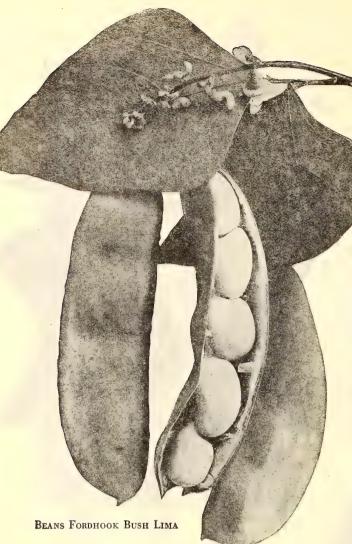

which are light yellow, broader and fully as good quality. If a wax podded bean is desired for home or market this is the one best variety to plant; seed oval, flattened, somewhat shriveled, dark brown. ½ lb. 20c; I lb. 35c; 10 lbs. \$3.00......

Asparagus or Yard Long. An introduction from the Orient, very vigorous and productive with pods two feet or more long which are round, tender, of good quality. You will find it an interesting novelty and somewhat different in taste from other kinds; seed reddish brown and very small. ½ lb. 75c; 1 lb. \$1.50....10

### **Broad Beans**

Germain's English, or Broad Windsor. The celebrated broad bean of England, growing on a strong stalk two feet high; beans eaten shelled. 1 lb. 25c; 10 lbs. \$2.00......\$....\$....\$....

BEANS STRINGLESS GREEN POD



# FORDHOOK BUSH LIMA

Fordhook is the latest introduction among the Bush Limas but on account of its vigor, productiveness and superior quality it is now the leader in amount used by a large margin.

Our stock of this splendid variety is grown with great care and careful selection and the seed we offer will give entire satisfaction to the most critical planter. Either used as green shelled or dry for winter use the Fordhooks will supply your table with the best.

"We are using liquid Semesan on our lettuce plants to prevent damping off, with excellent result."—O. W. Scott, Kansas.

"When I put my egg plants into the field, it looked as though every one would die. I was advised to treat them with Semesan, and after doing so, every plant grew. The egg plants that were treated were much lar