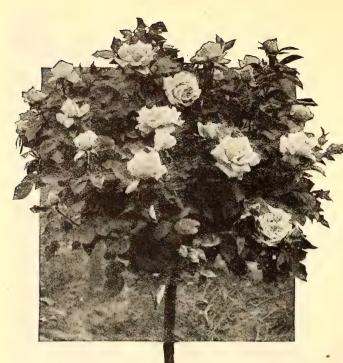

h-pink on stems 12 to 18 inches long; splendid for cutting. A strong vigorous grower.

Dorothy Perkins. Soft shell-pink, flowering profusely in large clusters, very fragrant and lasting, a grand Rose in every way, and one of the most popular varieties. Must be planted in full sun.

Climbing Frau Karl Druschki or White American Beauty.

A new Rose destined to prove very popular. Flowers similar to the bush variety.

Climbing General McArthur. Bright crimson; notable for its fragrance. It blooms persistently, fine in autumn.

Gold of Ophir. A splendid climber, color combination of copper, carmine and salmon. Very popular and beautiful.

NOTE—The varieties followed by a star (\*) are not entirely hardy and will not stand cold winters in the mid-western and eastern states north of Virginia





Our Tree Roses are double budded on Ragged Robin stems. They make a vigorous growth and bloom freely. They require the same care as bush roses. Sucker growth appearing on the stem or near the ground should be removed.

#### Tree Roses

The great present day popularity of the standard or tree-shaped rose is in no small measure due to the fine specimens developed in California where these roses are eminently successful.

We offer choice sorts, the best adapted to this form of culture, all with bushy well branched heads on stout stems. These plants, due to their size and shape, can be sent by express only and in dormant condition. Each plant when packed for shipment, will weigh about ten pounds. Height, three feet.

General McArthur. Bright crimson, a reliable variety.
Radiance. Rose pink,