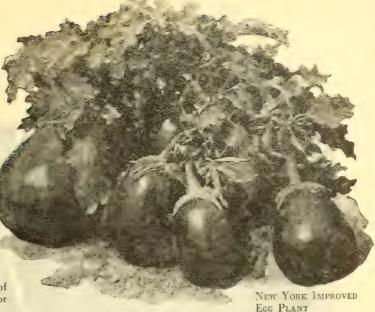

6 to 8 inches tall of vigorous growth for setting in the field.

Space plants 3 feet apart each way and cultivate thoroughly throughout the season.

New York Improved. None of this delicious vegetable has ever been brought to such a state of perfection as GER-MAIN'S Strain of New York. An early variety, large, oval-shaped and the deep purple kind that tastes surprisingly like oysters when fried. It has an indescribably delicate and alluring flavor when stewed. This variety is a great producer, 50 to 60 pounds having been grown from one plant. It has been perfected beyond any tendency to pithiness or dryness. Oz. 75c; 1/4lb. \$2.50; 1 lb. \$7.50.......\$ .10

Black Beauty. This is a fine, extra early variety, which has proven very satisfactory. Oz. 75c; ¼ lb. \$2.50; 1 lb. \$7.50....10





#### DANDELION

Note-Prices listed are postpaid.

Amargon Kuhblume Pissenlit

Culture. It is used for greens and is much prized by epicures. Sow seed in the spring in rows 1 foot apart and thin plants to stand 1 ft. apart in the row. Sandy loam soil is best suited.

Improved. An early, large, broad-leaved variety. Oz. \$1.50..\$ .10

### **ENDIVE**

Culture. Same as for lettuce.

Green Curled makes a fine salad, especially for winter use. When ready for use outer leaves are green with the center of the head blanched to creamy white.

The use of this variety has increased greatly in the past few years and carloads are now shipped to Eastern markets.

Pkt. 10c; Oz. 20c; 1/4 lb. 70c; 1 lb. \$2.00

Broadleaved Batavian. Makes an excellent winter salad grown like lettuce and heads tied loosel