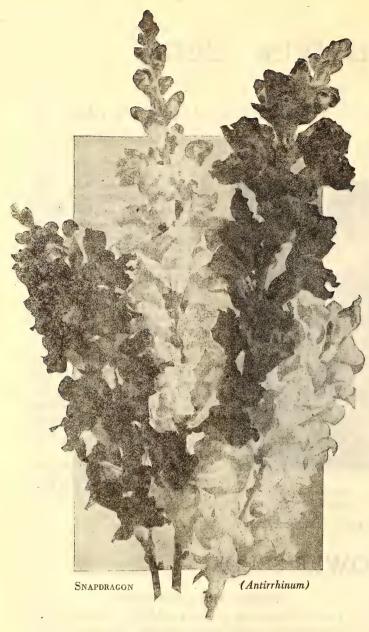

ected from cold when started early in the year.

In California many annual and perennial flowers may be started in the open in fall or early winter for early blooming and require no special protection. Exceptions to this rule are such strictly summer flowers as Zinnias, Asters, Portulaca, Celosias, and a few others, which should not be sown in the open until spring.

Peat Mull. This material is very valuable for mulching, incorporating in soil, etc., and is being used in great quantities by commercial growers. For further information see page 110.

Semesan. A scientific seed disinfectant designed to protect the seed and young seedlings from soil borne diseases. A pinch will treat an ounce of seed, it is therefore very economical to use and insures better success with seeds. See page 115.



# Abronia

(Sand Verbena)

#### Aconitum

(Monk's Hood or Wolfsbane)

2003 Napellus—A hardy perennial valuable for planting among shrubs or in shady places and producing handsome spikes of deep blue flowers 3 or 4 feet tall. The seeds which are of slow germination should be given care recommended for perennials......

#### Adonis

(Pheasant's Eye)

2013 Aestivalis (Flos Adonis). Pretty annual growing about 1 ft. in height and producing freely its showy crimson flowers with dark center. 30c per ½ oz.......

# GERMAIN'S

Los Angeles - - - Since 1871

# Agathea

(Blue Marguerite)

# Ageratum

(Floss Flower)

Very attractive and popular annual border or bedding plants 9 to 12 inches in height. They are easily raised from seed started early in seed pans or boxes and later transplanted or they