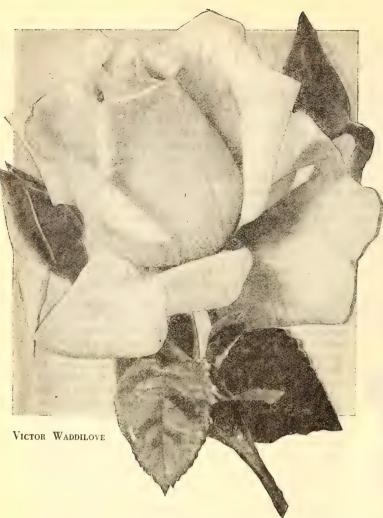

deeper pure red as it develops. It produces long stems naturally and the foliage develops freely and is of fine color. A good producer and an unusually good keeper. Does not fade even during the hottest weather. Sweetly scented. Will fill a long felt want for a good red rose that does not turn purple, is easy to grow and does not mildew. \$1.50 each; \$1.60 each, postpaid.

Joanna Hill. A splendid and distinct sort that showed up in our trials as a rose that will be extremely popular. Large buds and blooms that are high pointed, and at no time do they become flat. Color is a delicate shade of golden yellow, deepening toward the center to a warm apricot tinge. Stems strong and foliage healthy. Fragrant and free flowering and especially fine for cutting. \$1.50 each; \$1.60 each, postpaid.



Mrs. C. W. Edwards. Rich rosy-scarlet overlaying an orange ground, the base of the petals prettily zoned citron-yellow which runs in faint veinings into the higher colors; a novel color combination. Large, full, fragrant flowers. \$1.00 each; \$1.10 each, postpaid.

GERMAIN'S

Los Angeles - - - Since 1871

#### Twelve Superb New Varieties (Continued)

Dame Edith Helen. Awarded Gold Medals by the National Rose Society of England, 1926, as well as the New York and Philadelphia Flower Shows in the Spring of 1927; it was also awarded the Clay Cup in England in 1926 for the best sweet-scented Rose shown that year as well as a Certificate of Merit by the Royal Horticultural Society of England; it is not often that so many honors come to a new Rose. We question if any Hybrid-Tea Rose yet introd