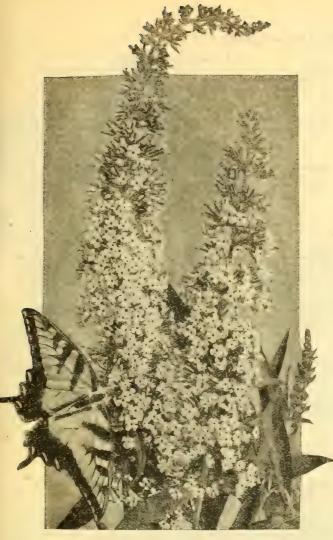

ring varieties in the twelve most desirable and distinctive shades ranging from creamy white through yellow, salmon, rose and scarlet to intense crimson. Where only twelve can be planted these roses should give you complete satisfaction.

| Hadley                  | \$0. |
|-------------------------|------|
| Kaiserin                |      |
| Miss Lolita Amour.      |      |
| Mde. Butterfly          |      |
| Mrs. A. Ward            |      |
| Mrs. Henry Morse        |      |
| Mrs. Lovell Swisher     |      |
| Radiance                |      |
| Red Radiance            |      |
| Rose Marie              |      |
| Souv de Claudius Pernet |      |
| Winnie Davis            |      |
| D 1 D 1                 |      |
| Regular Price           | \$6. |
| Postpaid Price          | 6.   |



#### BUDDLETA

| Callistemon                                                                       |     |
|-----------------------------------------------------------------------------------|-----|
| Callistemon speciosa. Pacific Islands. 10 ft. Commonly known as "Bottle           |     |
| Brush." The beauty of these plants lies in their long, red anthers, which,        |     |
| projecting along the stem, form a cylindrical flower similar in shape to a bottle |     |
| brush. The shrub is hardy and of rapid growth                                     | .60 |
| Camellia                                                                          |     |

Japonica. Probably the most admired and wanted shrub that we have today. The Camellia thrives best in partial shade and white it requires