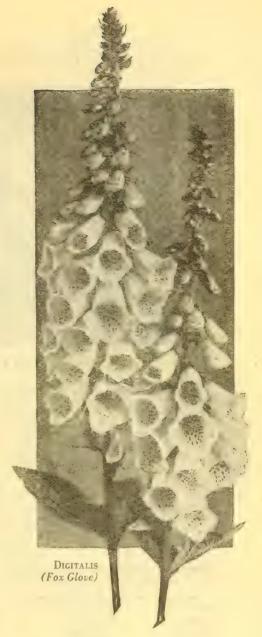

Mixed. Orange, pink, crimson, scarlet, etc. ½ oz. 60c.

Price: All the above varieties 15c per packet.

Collection: One packet each of the seven new shades for 90c.



- 2938 Rosy Queen. Soft Rose-pink.
- 2924 Deep Orange (True California Poppy). Improved large deep orange, oz. 35c.
- 2925 Extra Golden. Rich Yellow.
- 2927 Golden West. Large two-toned Canary and Orange yellow, oz. 30c.
- 2931 Mandarin. Orange and Mandarin red.
- 2942 The Geisha. Fluted petals, golden inside and red outside.
- 2945 Vesuvius. Wallflower red.
- 2923 Waller's Crimson. Improved large Carmine crimson. oz. 75c.
- 2946 White. Re-selected pure white.
- 2950 Mixed. Many shades of Orange, Yellow and White, oz. 30c.

Price: Any of the above varieties 10c per pkt.

Collection: One packet each of the 9 colors for 65c.



# Flower Borders Collection Packages



# GERMAIN'S "COLOR-PACKAGE" SERIES

These collections are composed of full sized packets of Germain's Premium flower seeds and are enclosed in large 6x9 Collection Envelopes lithographed in full color. They are feature values and contain all the most popular varieties that will furnish a fine flower garden with a long succession of gorgeous flowers.

#### COLORFUL CALIFORNIA GARDEN COLLECTION

Contains six radiant annuals that should be found in every flower garden.

California Poppy Zinnias Marigolds

Asters Cosmos Sweet Peas

Six 10c packets and one 15c packet of plant food tablets, 75c value, for 50c, postpaid.

#### REGAL COLLECTION AMERICAN BRANCHING ASTERS

Contains six varieties of large flowering branching Asters in the following colors:

C