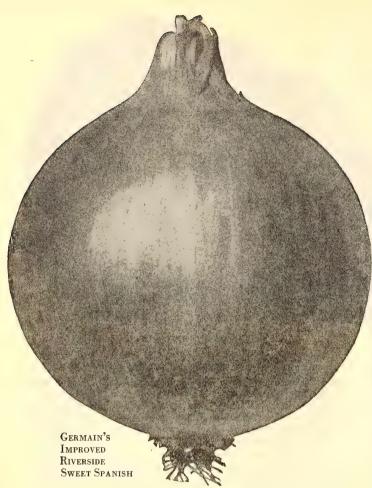

ch are 12 inches apart, in the early spring, say February, will be ready to transplant in from 4 to 6 months time. When they are as large as one's finger transplant the roots to mellow soil as described above, in rows 5 feet apart and about 3 feet apart in the row. The roots should be set in ridges with the crown even with the surface of the soil. The ground should be kept well cultivated and irrigated the first season and stalks may be pulled early the next spring.

Giant Winter. We can furnish seed of this splendid variety but as Rhubarb is one of the plants that does not come true from seed so that the result would be varying types of plants, we recommend the planting of roots, especially in making commercial plantings. Our price on seed is Oz. \$1.60; ¼ lb. \$5.35; 1 lb. \$16.00.....



GERMAIN'S

Los Angeles - - - - Since 1871

#### **ONIONS**

Note-Prices listed are postpaid.

Cobolla

Zweihel

Ognon

Culture. Many different methods of planting onions are in practice but the one most practical to the general market grower is the following method:

Planting in this section usually starts in December, January and February unless the season is exceptional and then possibly earlier.

The primary requisite is good seed and in this we excel, our seed being produced by experts who have been growing for us for years and our trade has been greatly increasing due to the excellence of our seed.

Sow onion seed with a seed drill in rows 14 inches apart, using on this basis from 4 to 41/2 pounds of seed per acre. The land must be thoroughly plowed, disked, and harrowed when necess