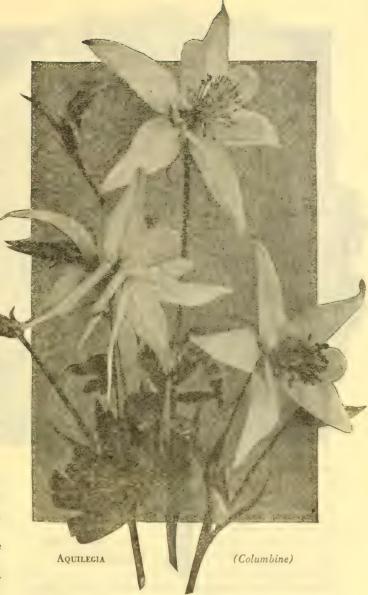

producing large individual flowers on tall spikes 30 inches high.

| -    |                           |      |            |        |           |
|------|---------------------------|------|------------|--------|-----------|
| 2092 | Defiance. Very tall vivid | 2116 | Scarlet.   | Verv   | showy     |
|      | orange scarlet.           |      |            |        | Ollo II y |
|      | orange scarret.           |      | bright sca | iriet. |           |

| 2094 | Delila. A | beautiful Car- | 2119 | Queen    | Victoria. | Pure    |
|------|-----------|----------------|------|----------|-----------|---------|
|      | mine with | white tube.    |      | white, a | beautiful | variety |

2104 Harmony. Terra Cotta Orange shaded rose.

Price: Any of the above sort 10c per pkt.; 30c per 1/4 oz.



# Aquilegia (Columbine)

Handsome and effective hardy perennials. The Columbines are most graceful in form and habit and invaluable to correct too stiff or formal plantings. They prefer a moist situation with partial shade. The seed may be sown in spring in the house or in the open ground; or they may be planted in August or September and will make vigorous plants and bloom abundantly the following spring. 5 to 3 feet.

|      | PER PKT                                                                                                                                                               |   |
|------|-----------------------------------------------------------------------------------------------------------------------------------------------------------------------|---|
| 2200 | New