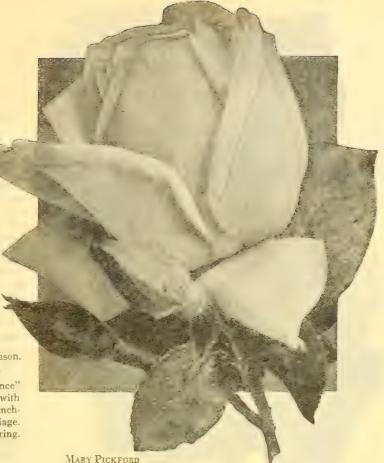

Fragrant.

Constance. Deep orange yellow, splashed and streaked crimson. Medium sized flowers. A steady bloomer. Plant inclined to grow dwarf. A little harder to grow than most roses but well worth the trouble.

Etoile de Feu. Very distinct and attractive globular buds expanding to large, cupped, full to center flowers, of a rich flaming orange-pink with flame colored shadings, borne profusely throughout the season. The plant is of vigorous free habit with glossy foliage.

Golden Emblem. Flower similar in color to "Constance" and having the same crimson stripe on outer petals, with high pointed center; tea perfume. Growth free and branching with splendid constitution, deep glossy green foliage. stout stalks and mildew-proof; extra perpetual flowering. One of the best yellow roses grown.



Hadley. A rich glorious red shading to velvety purple. Flowers exceedingly fragrant. Buds are high and pointed. A rose that should be in every collection. Highly recommended.

Hoosier Beauty. A dark rich velvety crimson of even color. Produces long stems. Flower is double and pointed. Sweetly scented. Not inclined to mildew. With the Hadley this variety can be rated as one of the best reds.

Imperial Potentate. A splendid new rose of perfect form. Exquisite in bud and developing into large, very double, substantial flowers, very prolific and delightfully tea-scented. The color is a pleasing shade of deep, clear rose pink. It is one of the finest pink roses of recent years. Fine for cutting.

Los Angeles. A world-renowned "Gold Medal" variety. Originated in Los Angeles, this superb rose h