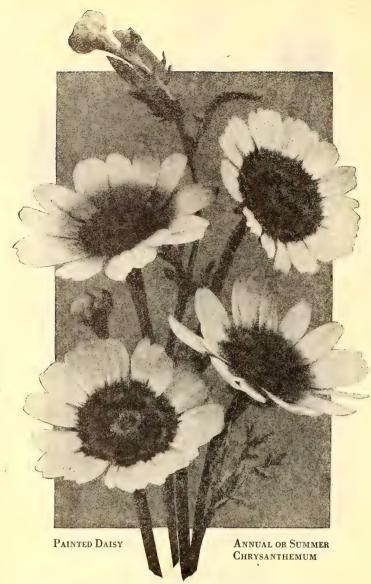

|      |

## **CENTAUREAS**

The Centaureas include two of the most popular garden annuals both for bedding and for cut flowers. They are extremely easy to grow and may be started any time either in boxes or in the open. Cover the seeds lightly or rake in and keep moist.  $2\frac{1}{2}$  to 3 feet.

Centaurea Imperialis (Royal Sweet Sultan). A magnificent strain producing large, fringed and exquisitely scented flowers, very lasting when cut.

2633 Giant Brilliant Rose.2635 Giant Delicate Lilac.

2636 Giant Deep Purple.

2637 Giant White. 2639 Giant Yellow

2634 Giant Deep Lavender. (Suaveolens).
2640 Royal Sweet Sultan Giant Mixed; ½ oz. 45c.

Price of the above varieties 10c per pkt. Collection: One packet each of six colors, 50c.



# Perennial White Leaved Centaureas

### Double Cornflower

(Centaurea Cyanus)

An old favorite known also as Bachelor's Buttons, blue bottle, bluet, etc. One of the hardiest of annuals succeeding anywhere and responding quickly to what little care and cultivation may be bestowed upon it. The double sorts listed below are greatly improved both in size, type and range of color and are not to be compared with the old single strain.

2624 Germain's Extra Double Deep Blue. One of the finest blue annuals in cultivation. Flowers very large, fully double, oz. 60c.

2626 Extra Double Rose Pink. Oz. 60c.

2627 Extra Double Pure White. Oz. 60c.

2630 Extra Double Finest Mixed. Oz. 40c.
Price: Any of the above sorts 10c per pkt.

2642 Centaurea Americana (Basket Flower). A native species of great b