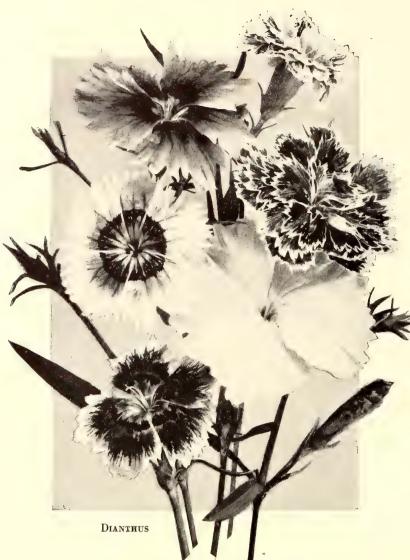

many excellent Delphinium varieties recently imported from England have given rise to this improved strain of English Hybrids. They have proved exceedingly successful in California and produce an abundance of flowers of great beauty. It is a strain we can heartily recommend, knowing that it cannot fail to give great general satisfaction.

This strain is now available also in separate shades which are offered below:

2824 Deep Blue Shades. Rich velvety purple and blue.

2826 Mid Blue Shades. Lovely violet and light purples.

2839 Light Blue Shades. Delicate turquoise and azure blue.

Pastel Shades. Exquisite blendings of mourne, lavender, 2840 light blue, etc.

2831 Improved English Hybrids Mixed. A superb mixture containing the full range of color.

Price: Any of the above 25c per pkt.





# GERMAIN'S

Los Angeles - - - Since 1871

# Cuphea

(Cigar Plant)

Pretty dwarf woody perennials ideal for borders and edging. Height about 1 foot.

2774 Miniata. Deep Scarlet with lilac center....\$ .10 

#### Cyclamen

Charming tuberous perennial plants for the house or sheltered situations in the garden. Foliage rich deep green, flowers brilliantly colored and fragrant. Seeds should be planted ½ inch deep in well prepared seed boxes and seedlings moved to small pots. Cyclamen bloom in about 15 months from seed.

Persicum Giganteum. Finest Giant strain mixed \_\_\_\_\_\_\$ .25 Popilio (Butterfly). Petals prettily 

#### Dahlias

(From Seed)

While Dahlias are more frequently grown from tubers or roots it is quite possible and very interesting to grow them from seed. This may be done i