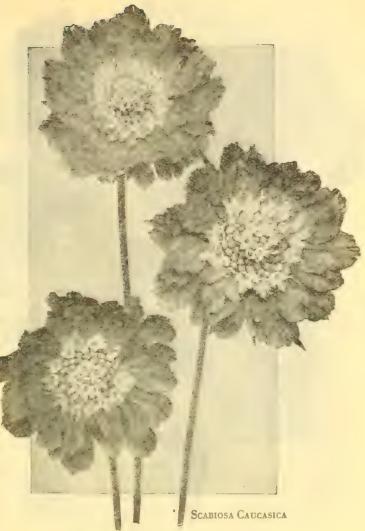

or pickling.

### Dwarf Sorts or Tom Thumb Nasturtiums

| 3432 Bronze. | Deep | bronze | yellow. |
|--------------|------|--------|---------|
|--------------|------|--------|---------|

- 3436 Empress of India. Crimson with dark foliage.
- 3437 Golden King. Rich golden yellow.
- 3438 King of Tom Thumbs. Deep rich scarlet with dark foliage.
- 3439 King Theodore. Dark maroon red, dark-leaved.
- 3441 Lady-Bird. Golden yellow marked and spotted with crimson.
- 3442 Pearl. Cream white.
- 3443 Prince Henry. Cream marked and blotched red.
- 3445 Rose. A beautiful soft rose.
- 3448 Salmon Queen or Vesuvius. Deep Salmon.

  Price: Any of the above 25c per oz.; 10c per pkt.

  Collection of one packet each of the ten sorts for 75c.
- 3450 Large Flowering Dwarf Mixed. All shades. 15c per oz. \$ .10



## Giants of California Nasturtiums

Properly supported, Nasturtiums of the giant strain quickly grow to a height of eight feet or more. They make good screens, cover lattices and fences and may be used as creepers on banks, rockwork or any unsightly bare space in the landscape.

- 3405 Butterfly. Bright yellow spotted with delicate salmon.
- 3406 Chameleon. Produces flowers of several different shades on the same plant.
- 3407 Dark Crimson. Rich red.
- 3408 Edward Otto. A unique shade of brownish lilac.
- 3411 King Theodore. Maroon red with dark purple green foliage.
- 3412 Dunnett's Orange. Bright orange yellow.
- 3413 Pearl or Moonlight. Creamy White.
- 3417 Schultzii. Large bright scarlet.
- 3418 Vesuvius. A very pleasing shade of Salmon rose.
- 3419 Yellow. Rich canary yellow.

Pric