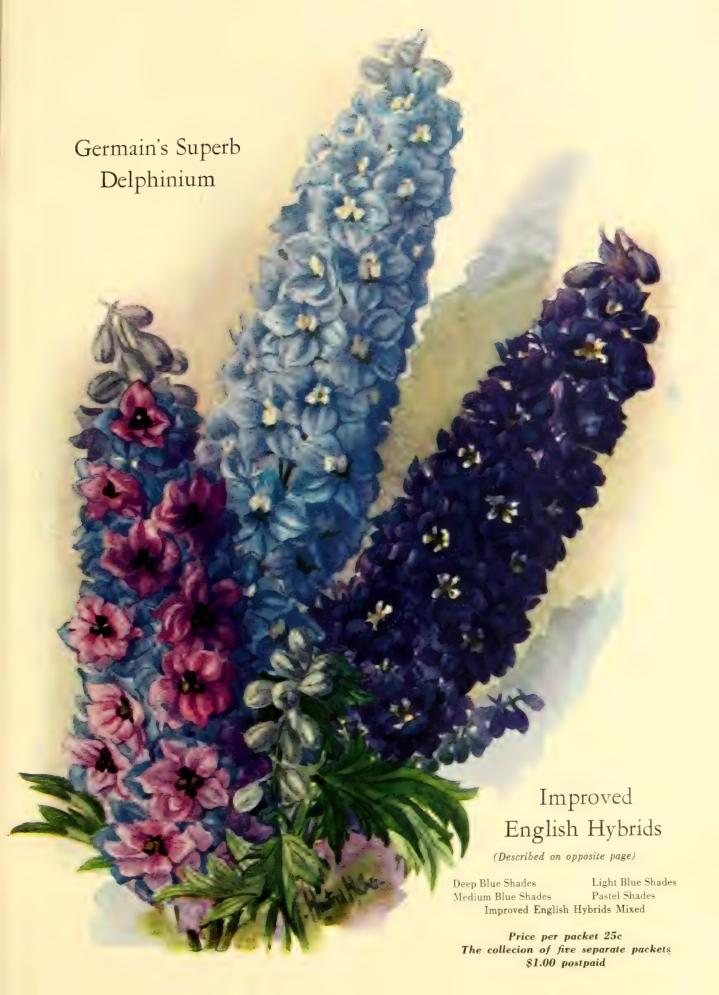

m many excellent Delphinium varieties recently imported from England have given rise to this improved strain of English Hybrids. They have proved exceedingly successful in California and produce an abundance of flowers of great beauty. It is a strain we can heartily recommend, knowing that it cannot fail to give great general satisfaction.

This strain is now available also in separate shades which are offered below:

2824 Deep Blue Shades. Rich velvety purple and blue.

2826 Mid Blue Shades. Lovely violet and light purples.

2839 Light Blue Shades. Delicate turquoise and azure blue.

Pastel Shades. Exquisite blendings of mourne, lavender, 2840 light blue, etc.

2831 Improved English Hybrids Mixed. A superb mixture containing the full range of color.

Price: Any of the above 25c per pkt.





# GERMAIN'S

Los Angeles - - - Since 1871

# Cuphea

(Cigar Plant)

Pretty dwarf woody perennials ideal for borders and edging. Height about 1 foot.

2774 Miniata. Deep Scarlet with lilac center....\$ .10 

#### Cyclamen

Charming tuberous perennial plants for the house or sheltered situations in the garden. Foliage rich deep green, flowers brilliantly colored and fragrant. Seeds should be planted ½ inch deep in well prepared seed boxes and seedlings moved to small pots. Cyclamen bloom in about 15 months from seed.

Persicum Giganteum. Finest Giant strain mixed \_\_\_\_\_\_\$ .25 Popilio (Butterfly). Petals prettily 

#### Dahlias

(From Seed)

While Dahlias are more frequently grown from tubers or roots it is quite possible and very interesting to grow them from seed. This may be done