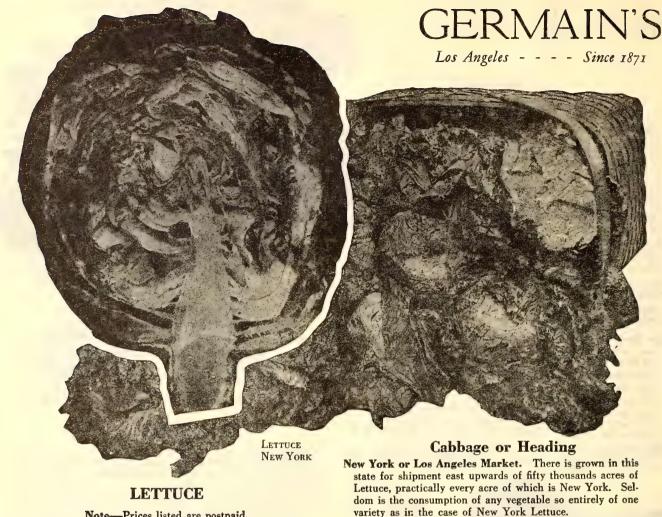

ter cress is grown in almost any ditch, shallow stream, or moist earth and also under benches in greenhouses. It is a perennial and is propagated by scattering either seeds or freshly cut stems where the plants are wanted to grow.

Pepper grass or cress should be sown thickly in drills every few days if a succession is wanted. One ounce will sow 200 feet of row.

Fine Curled (Pepper Grass). Grown very quickly from seeds sown thinly in drills. Leaves are finely curled and very ornamental but as the plant runs quickly to seed, frequent plantings should be made. The flavor resembles that of mustard. Oz. 20c; 1/4 lb. 50c; 1 lb. \$1.50......\$.10

Water Cress. A heavy foliaged plant, adapted to water culture. It has a slightly pungent taste. Oz. 60c; 1/4 lb. \$2.00: 1 lb. \$6.00.....

... ...



Note-Prices listed are postpaid.

Lechuga Salat Laitue

Culture. A world wide grown vegetable because it can be quickly and easily grown. Is extremely palatable and very nutritious. Every garden deserves a lettuce plot. The quickest growing types are the loose leaf varieties, and we suggest for the home garden a plot of loose leaf and a bed of the heading type. The loose leaf varieties will have matured and be used up by the time the heading types are matured.

The loose leaf Lettuce does not form heads but where the plants are grown a distance apart they make a large rounded cluster of leaves. Leaves are heavily crumpled and attractive in appearance, crisp and tender. We advise the planting of two ounces of seed for a 150 foot row and if the lettuce is too thick, thin after it has attai