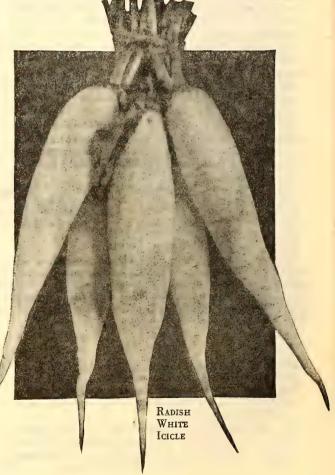

20c; 1/4 lb. 45c; 1 lb. \$1.25 California Mammoth White. A very large white radish introduced from the "Orient." Used when a large, rather pungent variety is desired. Oz. 20c; ¼ lb. 45c; 1 lb. \$1.25 China Rose Winter. A large rose colored variety from the Orient; very hardy and rather mild. Oz. 20c; 1/4 lb. 45c; 1 lb. \$1.25..... .10 Japanese Summer Radish. Very large mild white radish from Japan. Oz. 20c; ¼ lb. 45c; 1 lb. \$1.45..... .10 Japanese Winter. Best of the very large white radishes for winter growing. Oz. 20c; 1/4 lb. 45c; 1 lb. \$1.45..... Black Spanish Long. A hardy, large, rather pungent variety for winter use. Oz. 20c; ¼ lb. 45c; 1 lb. \$1.25......

Black Spanish Round. The short round type of winter radish. Oz. 20c; ¼ lb. 45c; 1 lb. \$1.25.....

SCARLET TURNIP WHITE TIP



California's Best

#### TURNIP

Note-Prices listed are postpaid.

Nabo
Ruebe
Navet
Culture. Sow during cool weather, from October to April.
For early crops, sow the Early White Flat Dutch or Early Purple
Top Milan during early winter; and for summer crops sow any
of the other varieties at intervals of two weeks, in drills twelve
inches apart; cover the seed lightly unless the season be very
dry; thin out the plants to six or eight inches apart. For Fall
or Winter use sow the Golden Ball or Purple Top Strap Leaf.
Success depends upon the selection of soil and its subsequent
preparation. Stir deeply.

purple above ground and white beneath. Top small, quality fine; the best of the early kinds. Oz. 20c; ¼ lb. 35c; l lb. \$1.00.

Ey White Flat Dutch. Best of the early flat white turnip, quick