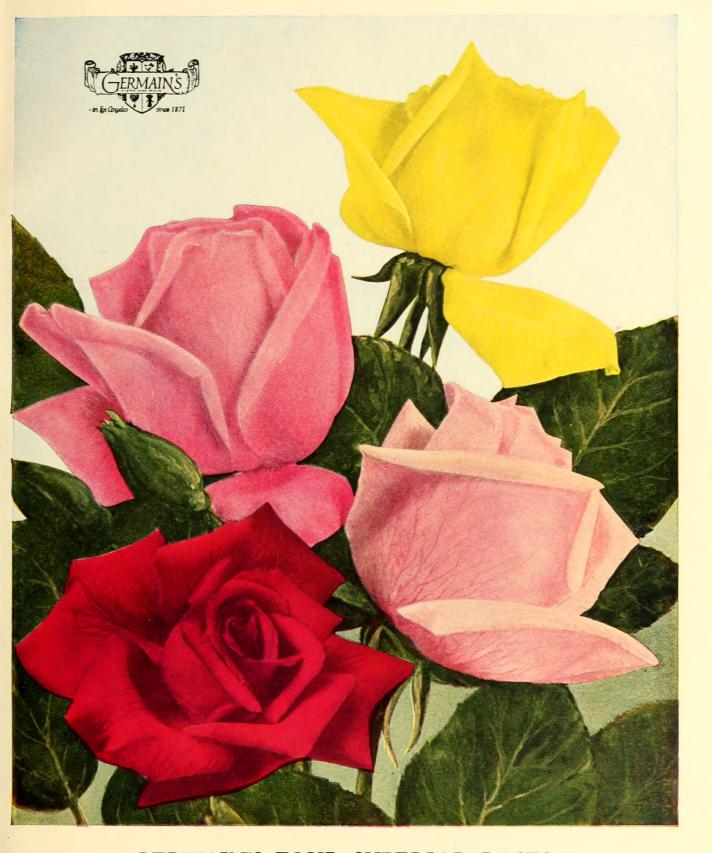

|                        |           |             |



## GERMAIN'S FOUR SUPERIOR ROSES

Imperial Potentate (Upper Left). A new rose that is rapidly becoming famous. 65c, postage 10c.

Souvenir de Claudius Pernet (Upper Right). One of the most popular of the newer roses. 65c, postage 10c.

Hadley (Lower Left). The most popular red rose in America. 65c, postage 10c.

Mrs. W. C. Egan (Lower Right). A rose that should be in every garden. 65c, postage 10c.

The above collection of Four Superior Roses \$2.40; Postpaid \$2.75



# Germain's Four Matchless Roses

Talisman (Upper left). The most striking new color in years; \$2.50 each; \$2.60 postpaid.

E. G. Hill (Lower Left). At last a good deep red that does not turn purple! \$1.50 each; \$1.60 postpaid.

Dame Edith Helen (Upper right). Has received more Gold Medals and awards than any recent ro