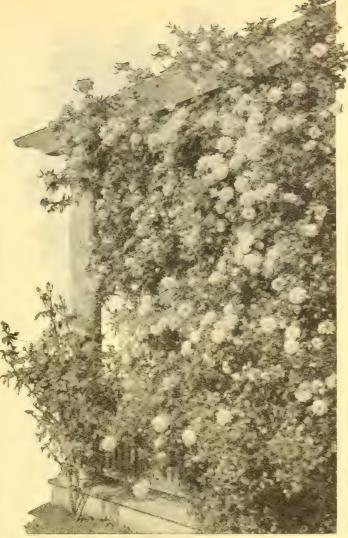

esh-pink on stems 12 to 18 inches long; splendid for cutting. A strong vigorous grower.

Dorothy Perkins. Soft shell-pink, flowering profusely in large clusters, very fragrant and lasting, a grand Rose in every way, and one of the most popular varieties. Must be planted in full sun.

Climbing Frau Karl Druschki or White American Beauty.

A new Rose destined to prove very popular. Flowers similar to the bush variety.

Climbing General McArthur. Bright crimson; notable for its fragrance. It blooms persistently, fine in autumn.

Gold of Ophir. A splendid climber, color combination of copper, carmine and salmon. Very popular and beautiful.

NOTE—The varieties followed by a star (\*) are not entirely hardy and will not stand cold winters in the mid-western and eastern states north of Virginia





Our Tree Roses are double budded on Ragged Robin stems. They make a vigorous growth and bloom freely. They require the same care as bush roses. Sucker growth appearing on the stem or near the ground should be removed.

#### Tree Roses

The great present day popularity of the standard or tree-shaped rose is in no small measure due to the fine specimens developed in California where these roses are eminently successful.

We offer choice sorts, the best adapted to this form of culture, all with bushy well branched heads on stout stems. These plants, due to their size and shape, can be sent by express only and in dormant condition. Each plant when packed for shipment, will weigh about ten pounds. Height, three feet.

General McArthur. Bright crimson, a reliable variety.
Radiance. Rose pink