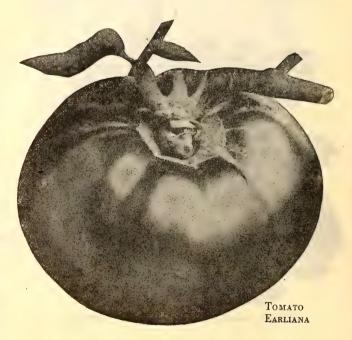

stocky." When five or six inches high, if the weather be warm and settled, transplant them to open ground, selecting a rainy day if possible; in the absence of rain, water and protect till well rooted. Set plants four feet apart each way. One ounce of seed will produce 3000 plants. The tomato requires a rather light soil to ripen early, but if handsome fruit and a plentiful crop be desired very rich soil should be selected and good cultivation given.

First Early. An exceptionally good strain of Earliana Type, fruit high color, solid and smooth. Oz. 50c; ¼ lb. \$1.65; 1 lb. \$5.00.....

New Stone or Norton. Another Government production in the disease resistant list and an old standby among the main crop varieties. Solid, meaty and fine quality. Oz. 60c; 1/4 lb. \$2.00; 1 lb. \$6.00.....



## Germaco Hotkaps

## the Miniature Hot Houses

## Protect-Plants from Early Frost and Force them to Earlier Maturity

Be the first in your neighborhood to eat home grown cantaloupes, tomatoes, etc., and pick the first early flowers.

Germaco "Hotkaps" are made of a specially prepared translucent waxed paper and are cone-like in shape, measuring eleven inches in diameter at the base and coming to a point at the top. They are reinforced by a strip of heavily waxed paper.

Wondering whether crops will grow quicker and better under Germaco "Hotkaps" is like wondering whether a plant will mature better in a hothouse than it will under the open air-exposed to the elements. There's simply no question about it, the answer is so obvious. It is a demonstrated fact that "HOTKAPS" will mature vine