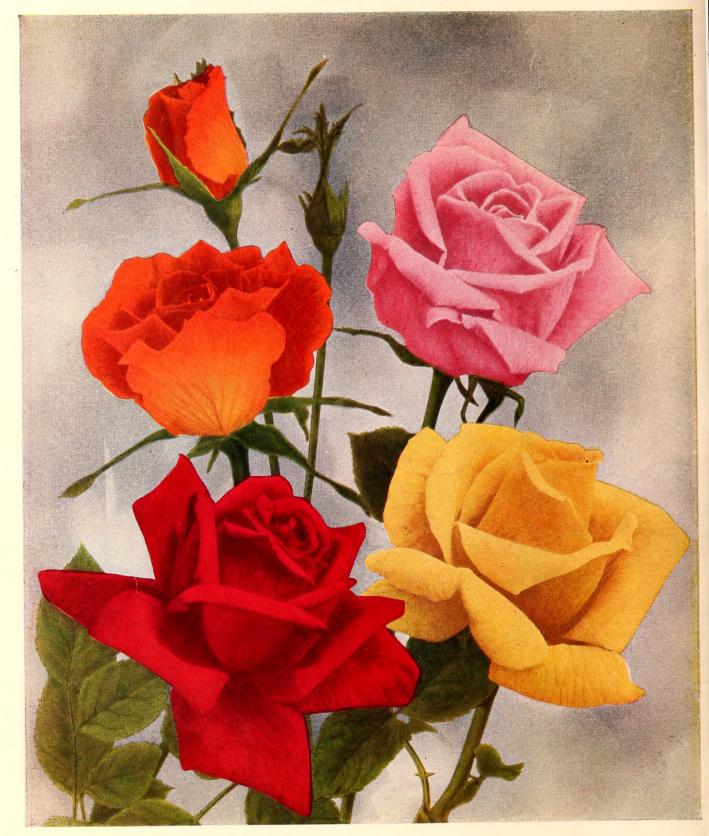

|                        |           |             |



## GERMAIN'S FOUR SUPERIOR ROSES

Imperial Potentate (Upper Left). A new rose that is rapidly becoming famous. 65c, postage 10c.

Souvenir de Claudius Pernet (Upper Right). One of the most popular of the newer roses. 65c, postage 10c.

Hadley (Lower Left). The most popular red rose in America. 65c, postage 10c.

Mrs. W. C. Egan (Lower Right). A rose that should be in every garden. 65c, postage 10c.

The above collection of Four Superior Roses \$2.40; Postpaid \$2.75



# Germain's Four Matchless Roses

Talisman (Upper left). The most striking new color in years; \$2.50 each; \$2.60 postpaid.

E. G. Hill (Lower Left). At last a good deep red that does not turn purple! \$1.50 each; \$1.60 postpaid.

Dame Edith Helen (Upper right). Has received more Gold Medals and awards than any recent rose. \$1.25 each; \$1.35 postpaid.

Joanna Hill (Lower right). A flower of pure gold and perfect form, the coming yellow. \$1.50 each; \$1.60 postpaid.

The above collection of Four Matchless Roses \$6.00; Postpaid \$6.35