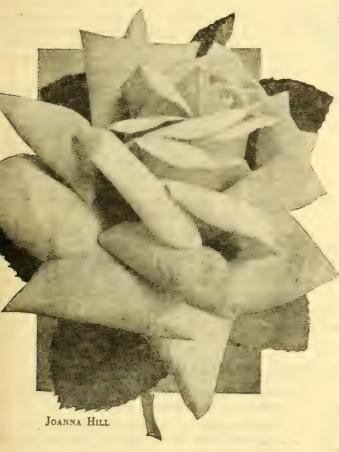

t out in all parts of the world. Unfortunately a great majority of these are of only passing interest or prove entirely worthless and are quickly forgotten. It is for this reason that we attach the greatest importance to our Rose Trials. They enable us to determine in advance the exact merit of each novelty offered and what success may be attained with it under ordinary garden culture. You may therefore select with perfect confidence any of the varieties listed below—we have tried them and recommend them unreservedly. We doubt if, since the creation of the "Los Angeles." a worthier quartet of roses has been introduced than Talisman, E. G. Hill. Joanna Hill and Dame Edith Helen—but any or all of the twelve will grace the loveliest rose garden and charm you with their beauty and fragrance.



Lady Florence Stronge. An entirely new, distinct and novel color; a reddish prawn to violet old rose shading to yellow at the base and pink towards the edge, the inner surface of the petals heavily veined and flushed scarlet, the flowers are large, full with high centres and fragrant. \$1.00 each; \$1.10 each, postpaid.

Feu Joseph Looymans. Long pointed buds of tangerine yellow with a vivid apricot center. Much admired wherever seen on account of its striking color. Open flower of unusual size, which assumes cactus form before the petals fall. \$1.00 each; \$1.10 each, postpaid.

#### Twelve Superb New Varieties

Talisman. This new American Rose, offered now for the first time, created a sensation at all the shows where it was exhibited last year and was awarded Gold Medals by the Ameri