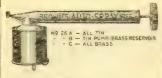

Pump cylinder is one piece seamless brass tube. The features of this Sprayer are the screw lock, drain dry, Non-Clog spray nozzle. This Sprayer can be used for apraying trees, shrubs, gardens, chicken houses, etc. Capacity—four gallons. gallons.

Auto-Spray No. 9-B Brass Tank, \$10.00

#### AMERICAN BEAUTY DUSTER



The world's finest one man duster.

The world's finest one man duster. The only force feed duster built. Feed is instantly adjustable. Built of the best materials. Gears and rocker arms of steel. Bearings of brass. All parts interchangeable and can be shipped by parcel post.

Equipped with hose, two lengths of tubing for tall trees and spoon for ground work.

tubing for t

ground work.
Weight 17½ pounds, ready to ship.
Price \$18.00 f.o.b. Los Angeles.

#### AUTO SPRAY NO. 26



We recommend this Sprayer to our patrons for use in the household, garden and greenhouse. It is used for spraying and greenhouse. It is used for spraying insecticides, disinfectants and cattle fly spray. No. 26-B with tin pump cylinder and brass container; No. 26-C entirely of brass. The brass sprayer is the most highly recommended because of its corrosion-resisting and rustresisting qualities.

#### BROWN'S WHIRLWIND



Brown's Whirlwind is a strong, well built single acting atomizer, made of heavy lithographed tin. The brass filt thread feature of this Sprayer eliminates the corrosion in screw cap which makes this type of sprayer undesirable. Capacity, 1 quart. 50c each, post paid.

### CALIFORNIA BEAUTY DUSTER



Just the thing for small truck farm

Holds twelve pounds dust. Throws cl