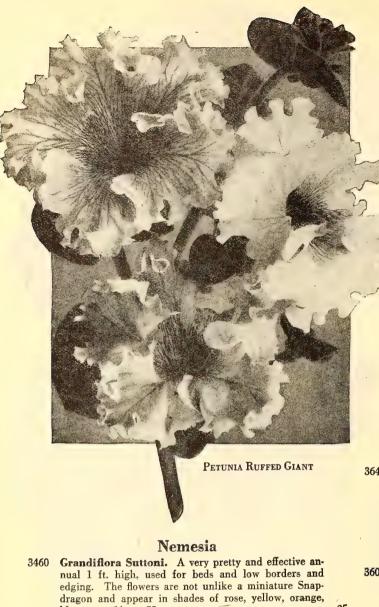

lattices and fences and may be used as creepers on banks, rockwork or any unsightly bare space in the landscape.

- 3405 Butterfly. Bright yellow spotted with delicate salmon.
- 3406 Chameleon. Produces flowers of several different shades on the same plant.
- 3407 Dark Crimson. Rich red.
- 3408 Edward Otto. A unique shade of brownish lilac.
- 3411 King Theodore. Maroon red with dark purple green foliage.
- 3412 Dunnett's Orange. Bright orange yellow.
- 3413 Pearl or Moonlight. Creamy White.
- 3417 Schultzii. Large bright scarlet.
- 3418 Vesuvius. A very pleasing shade of Salmon rose.
- 3419 Yellow. Rich canary yellow.

Price: All the above varieties 20c per oz.; 10c per pkt.

Collection of one packet each of the ten sorts for 75c.

- 3422 Ivy Leaved Mixed. Leaves prettily veined. 20c per



blue, etc. ½ oz. 75c.....

#### Nicotiana 3467 Affinis (Tuberose-flowered Tobacco). Free flowering

.15

| ••••  | annuals with deliciously scented tubular white flowers,          |     |
|-------|------------------------------------------------------------------|-----|
|       | growing 2 to 3 ft. in height. 30c per ½ oz                       | 10  |
| 0.450 |                                                                  | .20 |
| 3470  | Sanderae Hybrids. Large flowering hybrids. Very                  | 7.0 |
|       | showy in a great variety of colors. 30c per \( \frac{1}{2} \) oz | -10 |

### Nierembergia

| 3471 | Calycina  | (Gracilis | ). Grace | ful per | ennials | 3 1 | to 1½ ft. |
|------|-----------|-----------|----------|---------|---------|-----|-----------|
|      | use