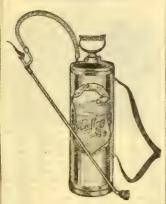

, 55c, post paid.

#### BROWN'S DUSTER NO. 2-C

A handy duster of one quart capacity. A handy duster of one quart capacity. Can be used for all around garden work such as dusting vegetables, rose bushes, or small trees. It throws a large volume of dust with each stroke. The extension enables one to dust the underside of the leaves while standing, diffusing the dust well, thus insuring thorough coverage. Length over all 19% inches, weight about one pound. Price \$1.35 each, post paid.



#### CALISPRAY PUFFER

Mostp owerful dust puffer

Made of metal with heavy

Will last for a long time.

Ideal for applying Flea, Fly. Moth, or Insect powders. Easy to fill. Holds two ounces. Throws cloud four to six feet. Weighs ½ pound ready to mail. Price only 30 cents, post paid.

#### AUTO SPRAY NO. 9



The Auto Spray No. 9 is a durable, well-built machine. This Sprayer, due to its ease of operation, is one of the most popular large compressed air sprayers on the market. Tank is constructed of heavy sheet brass or strong copper hearing galvanized steel sheet. Pump cylinder is one piece seamless brass tube. The features of this Sprayer are the screw lock, drain dry, Non-Clog spray nozzle. This Sprayer can be used for apraying trees, shrubs, gardens, chicken houses, etc. Capacity—four gallons. gallons.

Auto-Spray No. 9-B Brass Tank, \$10.00

#### AMERICAN BEAUTY DUSTER



The world's finest one man duster.

The world's finest one man duster. The only force feed duster built. Feed is instantly adjustable. Built of the best materials. Gears and rocker arms of steel. Bearings of brass. All