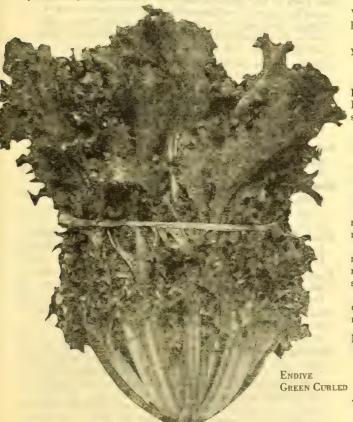

ts 6 to 8 inches tall of vigorous growth for setting in the field.

Space plants 3 feet apart each way and cultivate thoroughly throughout the season.

New York Improved. None of this delicious vegetable has ever been brought to such a state of perfection as GER-MAIN'S Strain of New York. An early variety, large, oval-shaped and the deep purple kind that tastes surprisingly like oysters when fried. It has an indescribably delicate and alluring flavor when stewed. This variety is a great producer, 50 to 60 pounds having been grown from one plant. It has been perfected beyond any tendency to pithiness or dryness. Oz. 75c; 1/4lb. \$2.50; 1 lb. \$7.50.......\$ .10

Black Beauty. This is a fine, extra early variety, which has proven very satisfactory. Oz. 75c; ¼ lb. \$2.50; 1 lb. \$7.50....10





#### DANDELION

Note-Prices listed are postpaid.

Amargon Kuhblume Pissenlit

Culture. It is used for greens and is much prized by epicures. Sow seed in the spring in rows 1 foot apart and thin plants to stand 1 ft. apart in the row. Sandy loam soil is best suited.

Improved. An early, large, broad-leaved variety. Oz. \$1.50..\$ .10

### **ENDIVE**

Culture. Same as for lettuce.

Green Curled makes a fine salad, especially for winter use. When ready for use outer leaves are green with the center of the head blanched to creamy white.

The use of this variety has increased greatly in the past few years and carloads are now shipped to Eastern markets.

Pkt. 10c; Oz. 20c; 1/4 lb. 70c; 1 lb. \$2.00

Broadleaved Batavian. Makes an excellent winter salad grown like lettuce and heads tied loos