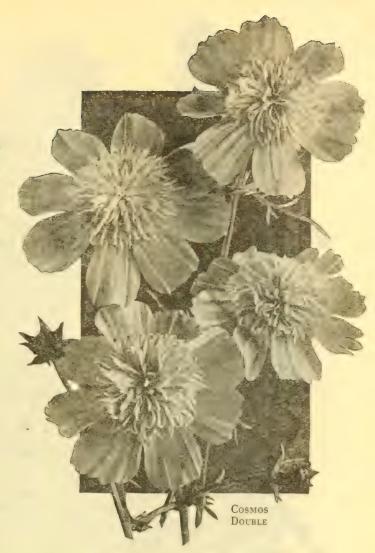

oyal blue. \$ .50                 |

| 2700 | Choice Hybrids Mixed. Very beautiful large flower- |     |
|------|----------------------------------------------------|-----|
|      | ing strain imported from the best European sources | .25 |

| 2705 | Stellata (Star Cineraria). A very popular strain pro- |     |
|------|-------------------------------------------------------|-----|
|      | ducing innumeral star shaped flowers of good size and |     |
|      | in a fine range of colors.                            | .25 |

| 2706 | Maritima Candidissima.       | This as well as the white |
|------|------------------------------|---------------------------|
|      | leaved Centaurea, is called  | Dusty Miller. The downy   |
|      | deenly cut foliage is silver | v-white in color.         |



## **Double Crested Cosmos**

Flowers well filled in the center with a crest of narrow petals; some singles will appear but these are also very beautiful.

| 2763 | Crimson King. Rich deep red\$                   | .25 |
|------|-------------------------------------------------|-----|
| 2764 | Pink Beauty. Soft satany pink                   | .25 |
| 2765 | White Queen. Pure white                         | .25 |
| 2770 | Germain's Double Crested Mixed. 1/4 oz. 60c     | .25 |
|      | One packet of each of the three colors for 60c. |     |

### Clarkia

Very free flowering annual of easy culture producing handsome double flowers on leafy stems and valuable for bedding for borders and for cutting. 2 to 3 feet. Sow in spring or fall in sun or partial shade.

2711 Double Apple Blossom.
2717