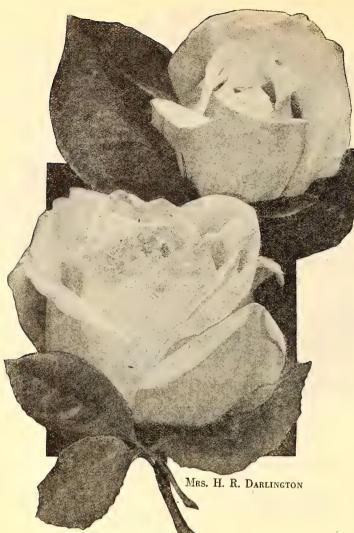

to varying conditions than is the own root stock. Practically 95 percent of our varieties are budded on Ragged Robin which we have found after exhaustive tests to be the best understock.

These roses are extra vigorous and of finest quality. They are all 1st grade, 2 years old, field grown stock. No finer roses can be bought anywhere at any price. The reasonable charges are due to the great quantities grown—but you cannot buy better roses.

Cutting of Flowers. Do not be afraid to cut the flowers from your plants as this will do them no harm. Rose bushes produce the largest and finest blooms

when flowers are cut at least every second day. A good rule to follow when picking the blooms is to cut the flowering stem back to within 2 or 3 leaves from where it branches out of the main stem.





Souvenir De Claudius Pernet. Both bud and bloom are clear sunflower-yellow, unstained by any other color, and are attractively formed. As the flower ages, the outside petals become light sulphur-yellow. This rose performs best in hot, dry, bright weather. Flowers often appear in clusters. It is best to cut them when in bud form. A vase full of these glorious yellow blooms is like a bouquet of captured sunshine.

Souvenir De Georges Pernet. Produces massive blooms of deep carmine pink, often referred to as cochineal red but carmine pink we believe describes it better, yellow shadings at base of petals. Blooms when open measure 5 to 6 inches across.

Souvenir De H. A. Verschuren. A fine orange-yellow which we believe is far superior to Sunburst. Does not fade in hot weather and keeps well