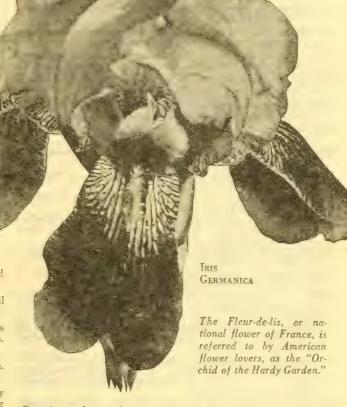

00 each.

Berchta. An unusual shade of olive buff, Falls slightly darker. 24 in. 25c each; 3 for 70c.

Blue Jay. Neither a purple or a blue, but a very striking shade of bluish purple. 30 in. 25c each; 3 for 70c.

Bravura. A seedling of Conquistador and Lent A. Williamson from which it has inherited its great vigor. The flowers are large and well placed on strong stems which are well branched. Color a beautiful shade of deep rosy lilac. 40 in. \$1.00 each.

B. Y. Morrison. S. pale lavender violet; F. velvety raisin purple with broad lavender border. Very striking. 30 in. 35c each; 3 for \$1.00.

Candelabre. S. lilac; F. pale blue veined with purple. 30 in. 25c each. 3 for 70c.

Caprice. Chinese purple with reticulations of white and deep purple. A perfect gem. 24 in. 25c each; 3 for 70c.



Caterina. A superb variety and a giant in height and size of flowers. Grows 40 in. tall. Color pale lavender blue. A fine iris for a tall planting. 25c each; 3 for 70c.

Col. Candelot. Flowers of unusual red tone. S. bronze overlaid with a reddish lavender; F. dark rich velvety crimson. 36 in. 35c each; 3 for \$1.00.

Conquistador. A tall vigorous grower with fine foliage. The size and height makes it an outstanding feature in any garden. Flowers are very large and a beautiful shade of deep mauve. 40 in. 60c each; 2 for \$1.00.

Corrida. A tall variety that is easy to grow and free flowering. Color can be best described as a deep sky blue. 36 in. 25c each; 3 for 70c.

Crimson King. An old variety that is very popular—color a vivid shade of crimson purple. Blooms several times each year.