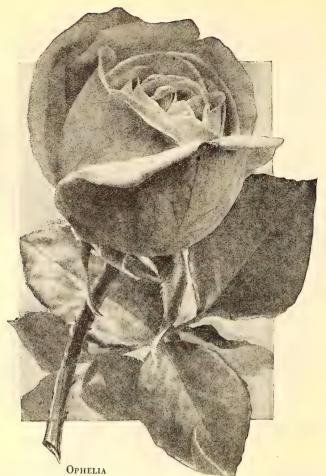

. Color is a bright rosy crimson. Espepecially valuable for bedding purposes. Fragrant, Sometimes inclined to fade in hot weather but nevertheless worth while.

George Ahrends or Pink American Beauty. This is the wonderful "Pink American Beauty." The growth and make-up of the plants is superb; the color an even satiny pink.

George Elger or Yellow Cecile Brunner. A counterpart of the popular Salmon Pink Cecile Brunner only the color is a clear lemon yellow. A popular yellow "Baby Rose."

Irish Elegans. A beautiful single bush rose of fine form, long and pointed. Color bronzy-orange to pink, shaded to apricot. An excellent rose for corsages.

Irish Fireflame. A very large, single flower of deep maddery orange, opening from spiral buds, passing to rich satiny, old gold veined with crimson.



Maman Cochet. Carmine-pink, double blooms of fine form and substance, creamy buff at the center. Spreading, wiry growth; free blooming and very hardy for a Tea Rose. Grows very large in favorable climates. Foliage never troubled by disease and a splendid fall bloomer.

Mme. Caroline Testout. Large, globular flowers of satiny rose, shaded lighter toward the outer edge of its enormous petals; fairly fragrant. Plant strong, and a persistent bloomer. The Rose that made Portland, Oregon, famous.

Mme. Edouard Herriott. The famous Daily Mail Rose. Winner of the \$5,000 prize at the International Horticultural Exposition held in London, England. Buds coral red shade with yellow at the base. Open flowers of medium size, when fully expanded they take on a superb coral red color.

Miss Lolita Armo