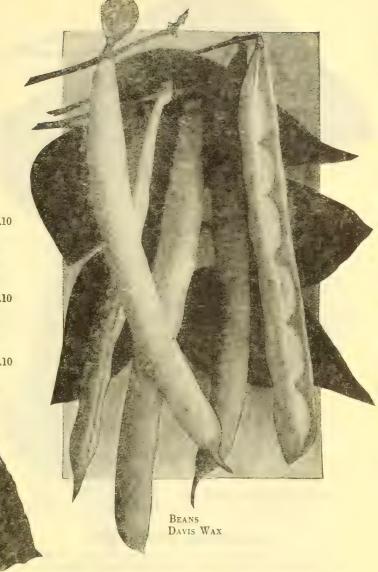

10 inches, bright green, round, fleshy and somewhat crooked and crumpled as they mature but keep in eating condition till fully grown.

A few plants of this variety will furnish your table with the best of snap beans for a good part of the summer. Seed long oval of a dull brown color. ½ lb. 20c; 1 lb 35c; 10 lbs. \$3.00

Kentucky Wonder White Seeded. Largely used by local market gardeners as it has an abundance of large tender pods and is two weeks earlier than the Brown Seeded Kentucky Wonder. Seeds snow white when ripe and are good used as dry beans. ½ lb. 20c; 1 lb. 35c; 10 lbs. \$3.00. .10

Kentucky Wonder Rust Resistant. A strain of Kentucky Wonder, that is rust resistant, and should be planted in sections where beans are subject to rust. ½ lb., 20c; 1 lb. 35c; 10 lbs., \$3.00.....



Kentucky Wonder White Seeded Rust Resistant.
The rust resistant strain of white seed Kentucky Wonder. ½ lb. 20c; 1 lb. 35c; 10 lbs. \$3.00.
If your beans are subject to rust plant the Rust

If your beans are subject to rust plant the Rust Resistant Strains.

Kentucky Wonder Wax. An early and hardy bean somewhat resembling the Kentucky Wonder arcept in color of pods which are light yellow, broader and fully as good quality. If a wax podded bean is desired for home or market this is the one best variety to plant; seed oval, flattened, somewhat shriveled, dark brown. ½ lb. 20c; I lb. 35c; 10 lbs. \$3.00......

Asparagus or Yard Long. An introduction from the Orient, very vigorous and productive with pods two feet or more long which are round, tender, of good quality. You will find it an int