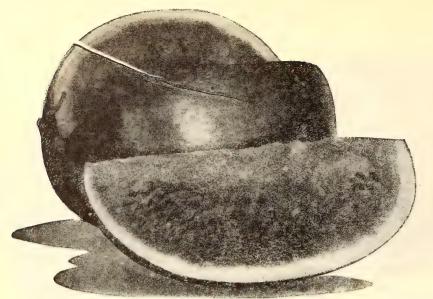

fine greens for poultry. Oz. 20c; ¼ lb. 35c; 1 lb. \$1.00....\$ .10

Chinese White. A hardy large leaved variety, very mild and in great favor among Orientals. Oz. 40c; ¼ lb. \$1.35; 1 lb. \$4.00.....

# MUSHROOM SPAWN

Seeta Schwamm Champignon
Cultural instructions for growing mushrooms given free to
every purchaser of spawn.

Landert's Pure Culture. This spawn is specially prepared for us and produces results where the average spawn proves a failure. It is a strong strain of spawn thoroughly acclimated to California conditions and selected with reference to earliness. size, flavor, appearance, prolificy and quality of the mushrooms that it will produce. We highly recommend this spawn to those who intend to raise mushrooms for the market. Bricks 40 cents each, 5 bricks \$1.75, postpaid.



CHILEAN DARK SEEDED

Chilean Dark Seeded. The best of the early watermelons for the family supply or shipping to market. Is medium size, outer color a dark and light green stripe. The flesh is a very bright attractive red and can be eaten right down to the rind. Is very sweet and fine. Our stock will please the grower who caters to fancy trade or the home gardener who is looking for an early melon of finest quality. Oz. 20c; 1/4 Chilian White Seeded. A medium size oval melon with a dark and light green stripe. A fine melon in size and quality to the home garden. Oz. 20c; 1/4 lb. 45c; 1 lb. Excel. Preferred by some as a shipping melon on account of its large size, good shipping and heavy yielding qualities: long oval, mottled in two shades of green and ... good rind for long distance ship