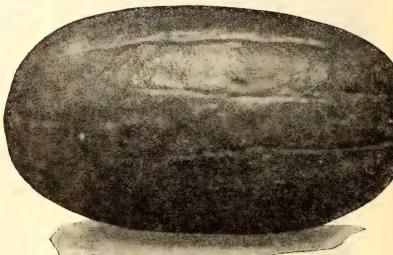

in the moisture. Use one and one half pounds of seed to an acre.

Klondike. Is another monopolist as since its introduction it has grown in favor till it really well nigh monopolizes the California markets and is too, about the only variety now used by the shippers.

We have selected this melon to a dark seeded strain which with the bright red flesh gives it a very attractive appearance when cut.

We have this variety grown in an isolated locality where there is no danger of crossing and select our seed with great care.

The sweetest, finest flavored melon grown and our stock is unsurpassed. Oz. 25c; ¼ lb. 85c; 1 lb. \$2.50......\$ .10

Angeleno White Seeded. A fine quality early melon nearly round, dark green; flesh bright red and fine quality.
Oz. 20c; 1/4 lb. \$50c; l lb. \$1.50......



KLONDIKE DARK SEEDED

California's Best

#### PEPPER

Note-Prices listed are postpaid.

Pfeffer Piment Culture. For early market peppers, seed should be planted in hot beds during November and December, and when the plants are of proper size and the danger of frost is passed they should be planted in the open field or garden or the plants may be planted direct in the open ground before the frost period is over if they are given proper protection.

To harden off plants before setting out remove covering of hot bed during warmer part of the day, being sure to replace same as it starts to turn cool in the evening.

For main crop, plant in the hot bed during February, March and April; in later planting cold frames may be



Ruby King. Much like Royal King, but not quite so large or blunt, Oz