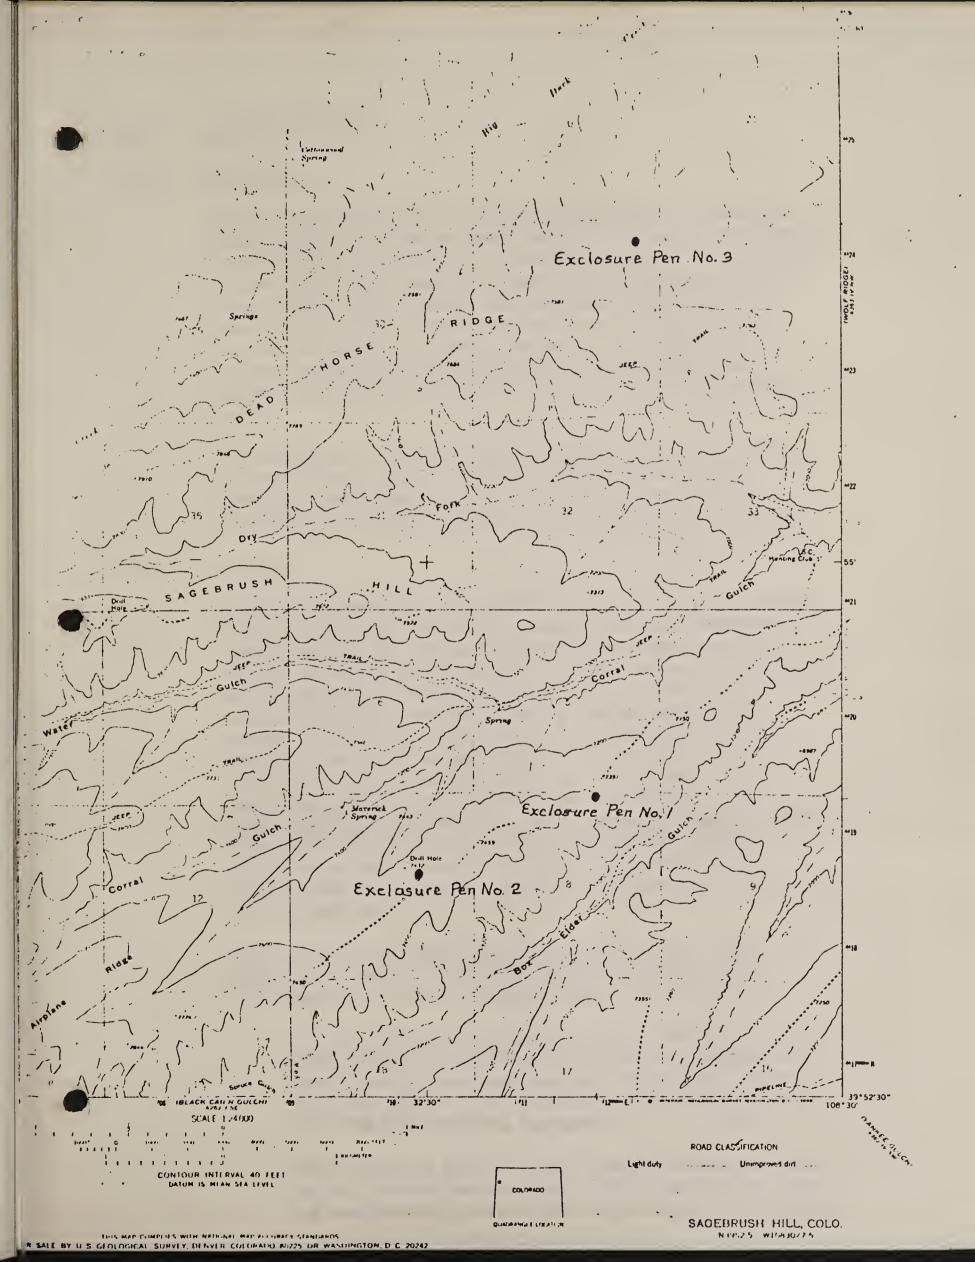

## 2.5.2.2 Methods

Prior to the disturbance of any lands, during the exploratory portion of the environmental programs, an archaeological survey has been completed. These initial surveys were conducted by Dr. Alan Olson, University of Denver, and Dr. Calvin H. Jennings, Colorado State University, on areas such as drill pads, shallow water monitoring holes, hydrology stations, fenceline construction for vegetation exclosures, new roads and any other disturbance areas which were surveyed.