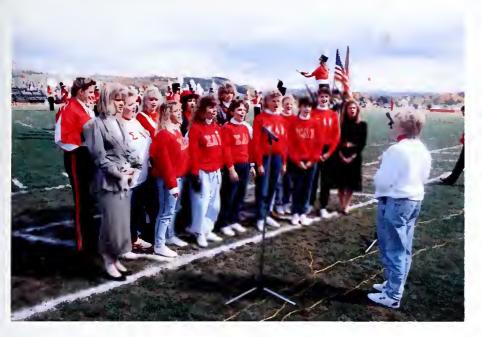

## HOMECOMING - 1988

The day was full of excitement, hope, and laughter. It was a day of anticipation for many. The Mounties came out determined to win and win they did. They gave homecoming that extra special something. We, the Carontawan staff, would like to say congratulations on a job well done. To her royal highness, Deneida, you represent the best of Mansfield. To all those who worked hard to make the 1988 homecoming a success the Carontawan staff would like to say, "good going dudes!"