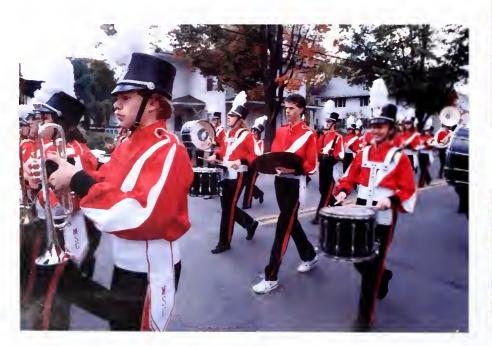

## HOMECOMING - 1988

The day was full of excitement, hope, and laughter. It was a day of anticipation for many. The Mounties came out determined to win and win they did. They gave homecoming that extra special something. We, the Carontawan staff, would like to say congratulations on a job well done. To her royal highness, Deneida, you represent the best of Mansfield. To all those who worked hard to make the 1988 homecoming a success the Carontawan staff would like to say, "good going dudes!"