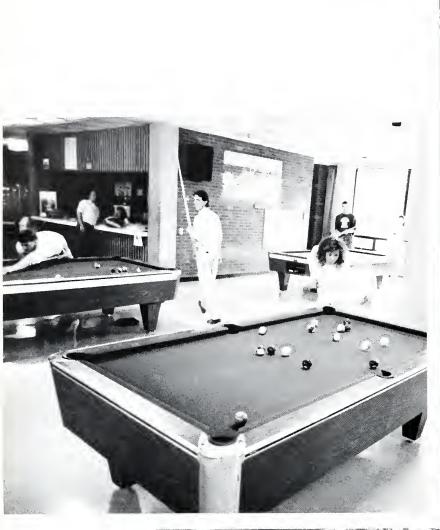

## MANSFIELD

Residence Lite

Maple is a popular co-ed residence hall. There is always something going on inside. There are ping pong and pool tournaments in the lobby. There are slso rented movies for the television. Residence assistants work to make life interesting on every floor with floor dinners, rented movies, and holiday activities. The campus post office is also located in Maple. Maple is home to three fraternities and one sorority which include Tau Kappa Epsilon on the 6th floor A side, Alpha Chi Rho on the 4th floor A side, Phi Kappa Theta on the 2nd floor A side, and the newly chartered sorority, Alpha Alpha Phi on the 3rd floor A side.