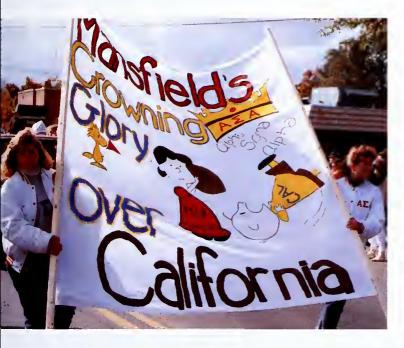

## HOMECOMING - 1988

The day was full of excitement, hope, and laughter. It was a day of anticipation for many. The Mounties came out determined to win and win they did. They gave homecoming that extra special something. We, the Carontawan staff, would like to say congratulations on a job well done. To her royal highness, Deneida, you represent the best of Mansfield. To all those who worked hard to make the 1988 homecoming a success the Carontawan staff would like to say, "good going dudes!"