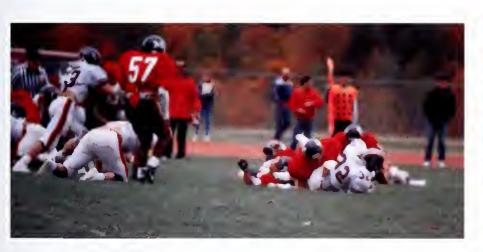

## HOMECOMING - 1988

The day was full of excitement, hope, and laughter. It was a day of anticipation for many. The Mounties came out determined to win and win they did. They gave homecoming that extra special something. We, the Carontawan staff, would like to say congratulations on a job well done. To her royal highness, Deneida, you represent the best of Mansfield. To all those who worked hard to make the 1988 homecoming a success the Carontawan staff would like to say, "good going dudes!"