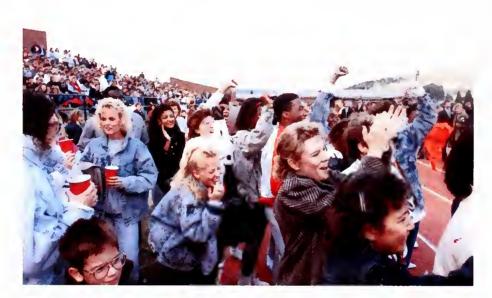

## HOMECOMING - 1988

The day was full of excitement, hope, and laughter. It was a day of anticipation for many. The Mounties came out determined to win and win they did. They gave homecoming that extra special something. We, the Carontawan staff, would like to say congratulations on a job well done. To her royal highness, Deneida, you represent the best of Mansfield. To all those who worked hard to make the 1988 homecoming a success the Carontawan staff would like to say, "good going dudes!"