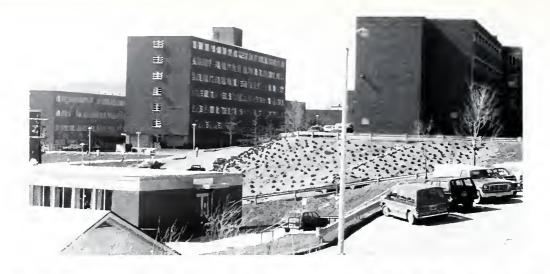

You guessed it, it's MU!

Below Left: Where did all of the cars go?

Above: What a view! Below Right: Take a stroll through the park

I have to do what to get an A!?!

It's not raining!!

MU from 15

Wouldn't you like to tiptoe through those?