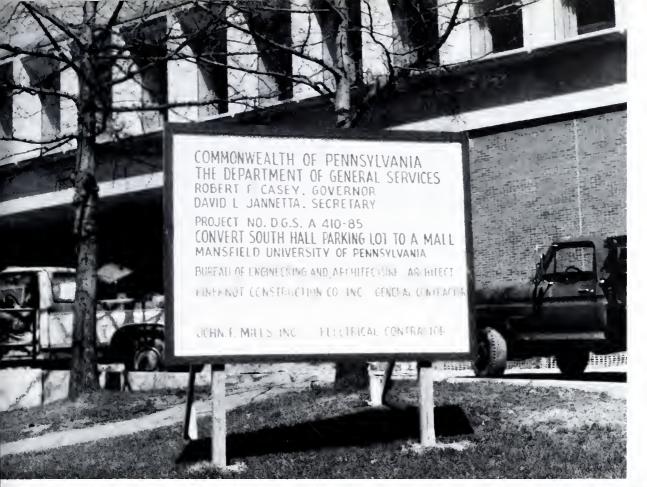

## HOMECOMING - 1988

The day was full of excitement, hope, and laughter. It was a day of anticipation for many. The Mounties came out determined to win and win they did. They gave homecoming that extra special something. We, the Carontawan staff, would like to say congratulations on a job well done. To her royal highness, Deneida, you represent the best of Mansfield. To all those who worked hard to make the 1988 homecoming a success the Carontawan staff would like to say, "good going dudes!"