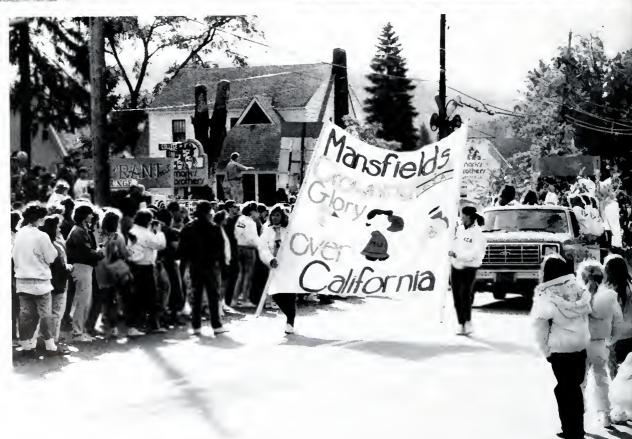

## HOMECOMING - 1988

The day was full of excitement, hope, and laughter. It was a day of anticipation for many. The Mounties came out determined to win and win they did. They gave homecoming that extra special something. We, the Carontawan staff, would like to say congratulations on a job well done. To her royal highness, Deneida, you represent the best of Mansfield. To all those who worked hard to make the 1988 homecoming a success the Carontawan staff would like to say, "good going dudes!"