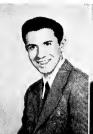

### OUR POST WAR

HERE is no typical "GI Joe College," and for that reason we picked John Boesch to portray the college student returned from the wars.

There's certainly nothing typical about John Boesch.

Johnny left school as a senior when his Uncle Sugar called in 1943. He dragged his 6-foot, 200-pound frame through the dust of Fort Riley and muck of the Philippines and came home to Kent in January, 1946.

John had been associated with an unglamorous organization called the First Cavalry division. This "Hell for Leather" outfit was occupied mainly with carrying on operations around the Admiralties, Leyte and Manila, in the southwest Pacific—General MacArthur's command. However, John Boesch did no hobnobbing with generals, or even second looies. You see, he was PRIVATE Boesch.

The Japs didn't knock out John, but malaria did, and, after a spell in New Guinea hospitals, he strode into Registrar E. C. Stopher's office. Without even an "I have returned," John grinned and dove into—the nearest registration line.

So, he moved into the Gamma house, did his share of Brady sitting, cut a few classes and carried on much as he had before. He also became social chairman of his fraternity, helped it win bridge honors and headed the reactivation of Delta Sigma Pi, the business honorary.

June rolled around. John went to the spring formal, shot a few holes of golf, hit the books, passed his exams and was among the graduates on Commencement day. He then jammed his belongings into his jalopy, said goodby to his fraternity brothers and drove home to Willoughby.

That's John Boesch's story. It's very simple. It's not typical. It's not important to very many besides John Boesch.

But what is important is what was happening to KSU while John was "readjusting" and "reconverting" to a civilian pace.