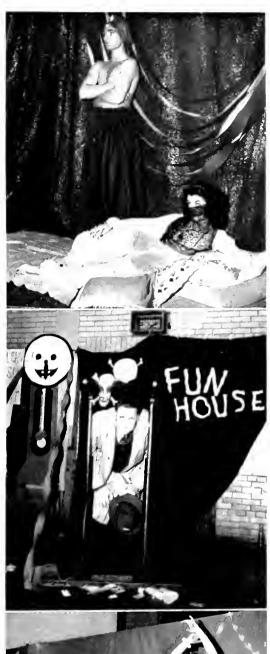

The 1946 carnival, which netted \$584, was won by Sigma Sigma Sigma, Sigma Tau Gamma, and Engleman Hall who took home golden piggie bank trophies.

Top-Edwin Suvonto helps hairy-chested Dove Ryon moke up. Middle—Gamma Sig pins attracted charitable spectators. Bottom—The Black Market flourished openly.

Top—Turbanned Ted Baskin guards the veiled beauty of Civio Berman. Middle—Dr. Chapman emerges unscothed from

the intrigue of the Fun House.

Bottom- Swivel-hipped Theta Sigs really shook down the customers.