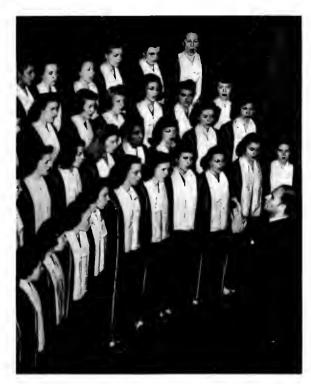

# A CAPELLA CHOIR...

Softer, softer . . .

THE 65 voice A Capella choir led by Caro Carapetyan had a productive year singing over three major radio hookups and appearing in many Ohio cities, besides performing at numerous school functions.

The group sang over WTAM, Cleveland, WHBC, Canton, and WSNJ, Youngstown, and appeared at Massillon, Warren, Wadsworth and Wooster in concerts.

With 45 women and 20 men in the '45-46 choir, plans have been made to increase next year's group to more than 100 and various concerts have been proposed.

All dressed up and ready to sing.