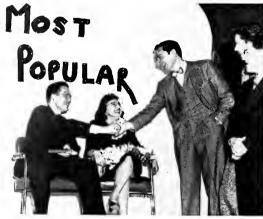

Don Moore presents the bouquet of intermission time.

EORGE Conway's band played for the informal Popularity ball, at which "Most Popular" choices Betty Jane Shutrump and Bill Sullivan were presented.

Sponsored by the junior, sophomore and freshman classes, the annual dance was held in Wills gym March 30. The dance was the first all-university function for the 700 new spring quarter students.

While Social Chairman Don Moore presented Miss Shutrump with flowers, Sophomore Committee Chairman Dona Mae Burkhardt gave Sullivan a gift from the student body. Other chairmen were Wanda Gisinger, from the junior class, and freshman Randy Newhouse.

More than 900 voters went to the polls to elect this couple "Most popular".

KMK prexy Roy Apple congrotulates pledge Sullivan.

Fraternity brothers give o rousing "Yeo'K'!"