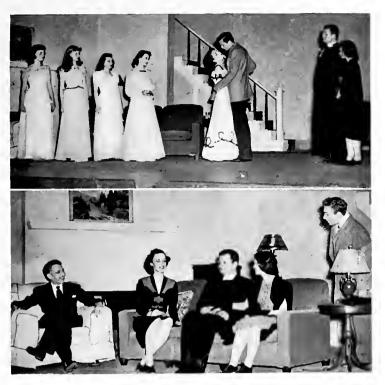

NIVERSITY theater folk held their annual formal February 2 in the Moulton hall music room. Besides music by Bob Cole's orchestra, the dance featured the awarding of the treater membership drive plaque to Alpha Omega sorority, and tapping of pledge Vince Fox by Alpha Psi Omega, national dramatics honorary.

Co-chairmen of the affair were Dave Ryan and Edwin Suvanto, who achieved an unusual effect with candlelight decorations.

### THEATER FORMAL ...