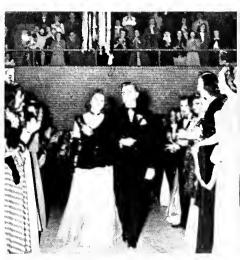

Business Manager Marge Ingham awards the 1946 Burr queen trophy.

Na, Editar Juch isn't trying to swallow that microphane.

### BURR DANCE...

Miss Kent State Betty Offhaus congratulates Miss Chestnut Burr.

The queen reigns, alone an her thrane.

The atrium is a popular place at any dance,

Cauncil affice pravided a quiet retreot for sitting one out.

. S. 4A FE. 10. .

In that all-important telegram, confirming his selection, Tufts colled it a "photo finish."

Mary Lou's noval escort was by her side in her hour of triumph.

Suspense gripped the Burr dance-goers as they awaited announcement of the 1946 Chestnut Burr queen. Even Editor Julie Juch didn't know the winner's name until the night of the dance. Frantic telegrams to Judge Sonny Tufts, in Hollywood, finally brought a telephone call, revealing the winner. It was Mary Lou Volosin!

Of 53 women entering the contest, Tufts chose the top five and finally made his decision from those five. They were Miss Valosin, Aggie Hart, Jean Olson, Marge Buchanan and Alice Hudson.

Bernie May played for the informal occasion held February 9.