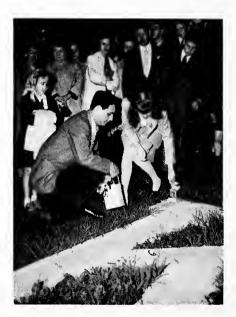

Groduate Al Annandono holds the bucket, while KMK wife Marilou Sowash Collins begins the traditional "K" painting.

AO's also followed o patriotic theme with their match folder costumes, calling for a third strike to whip the axis.