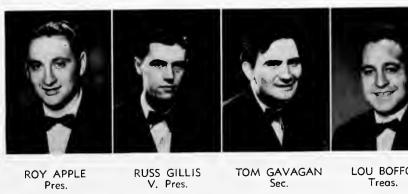

Bill Sullivan, while still a pledge, was elected "Most Popular Man" after a colorful campaign put on by Roy Newsome.

"No Time for Classes" lead was copped by Russ Gillis, with Mike Friedland producing the show. NTFC also gave prominence to such names as Dan McGuire, Bob Lengacher, Bullock and Bob Stevenson.

Stevenson and Bullock also played roles in the UT production, "Snafu." Len Stafany was active in Frosh frolics

Roy Apple and Tom Gavagan helped Reactivate Chi Pi, men's journalism honorary, and Gavagan was named editor of the Stater. Other KMK's seen frequently in the Stater office were Gossip Columnist Stan Mine, Jay Gossett, Casey, Lengacher, Gillis, Apple and Benny Sollitto.

RUSS GILLIS V. Pres. TOM GAVAGAN Sec.