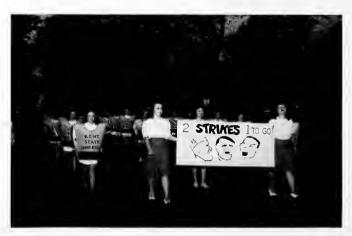

Groduate Al Annandono holds the bucket, while KMK wife Marilou Sowash Collins begins the traditional "K" painting.

AO's also followed o patriotic theme with their match folder costumes, calling for a third strike to whip the axis.