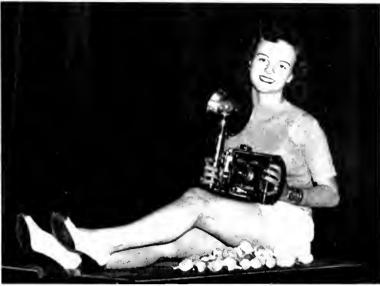

# 1946 SHORT COURSE.

Chairman Dick Sarna strikes an attentive pase.

CE news photographers, nationally known professionals and top amateurs from 22 states flocked to the university campus during the vacation week of March 20-23 to attend the first postwar short course in news photography. A total of 418 photographers were present at the session, directed by Life magazine's Frank Scherschel and Dick Sarno, Hearst photography director.

University students participated fully in the program, with Betty Lou Tuttle being named "Model model" and appearing frequently in a very becoming bathing suit, accompanied by attendants Betty Brown, Cherie Willis, Jean Olson and Beverly Myers.

The Madel Model fandles a flash camera.

Stuffy Walters finds himself in an enviable pasition

Photographer Bill Diehl exclaimed "Hubba hubba" when he shot Betty Brown and Jean Olsan.