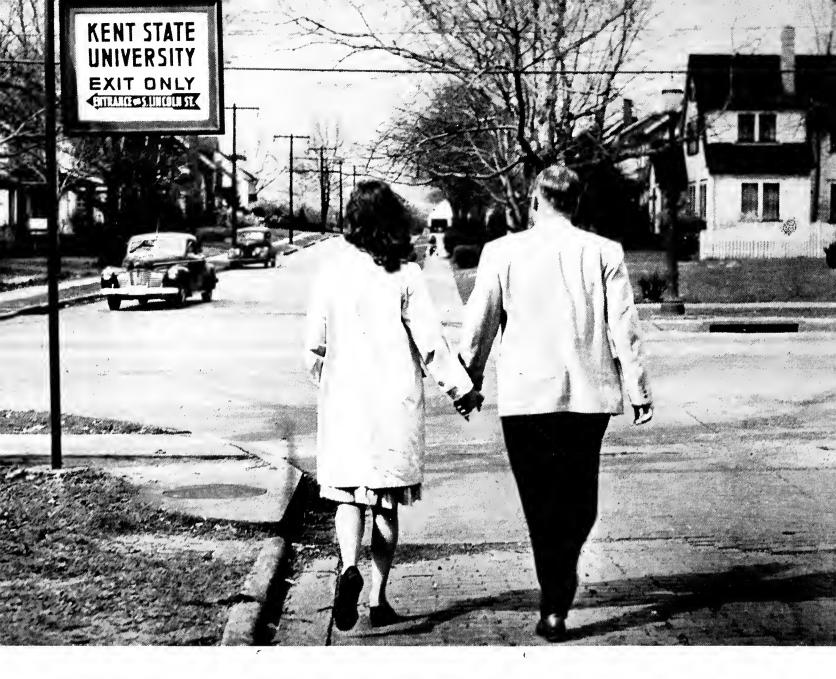

### OUR POST WAR

HERE is no typical "GI Joe College," and for that reason we picked John Boesch to portray the college student returned from the wars.

There's certainly nothing typical about John Boesch.

Johnny left school as a senior when his Uncle Sugar called in 1943. He dragged his 6-foot, 200-pound frame through the dust of Fort Riley and muck of the Philippines and came home to Kent in January, 1946.

The Japs didn't knock out John, but malaria did, and, after a spell in New Guinea hospitals, he strode into Registrar E. C. Stopher's office. Without even an "I have returned," John grinned and dove into—the nearest registration line.

So, he moved into the Gamma house, did his share of Brady sitting, cut a few classes and carried on much as he had before. He also became social chairman of his fraternity, helped it win bridge honors and headed the reactivation of Delta Sigma Pi, the business honorary.

June rolled around. John went to the spring formal, shot a few holes of golf, hit the books, passed his exams and was among the graduates on Commencement day. He then jammed his belongings into his jalopy, said goodby to his fraternity brothers and drove home to Willoughby.

That's John Boesch's story. It's very simple. It's not typical. It's not important to very many besides John Boesch.

But what is important is what was happening to KSU while John was "readjusting" and "reconverting" to a civilian pace.