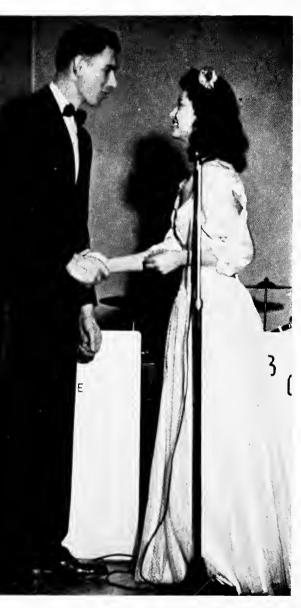

### -TOP HOP-

JACK TEAGARDEN braught his solid trambone and 20 groovy bandsmen into Wills gym on the night of January 18 to give KSU its first "name" band Top Hop since 1943.

Feature of the evening was the presentation of Betty Offhaus as Miss Kent State.

Top hat, white tie and tails was the vogue for the all-university formal, although many alumni came in uniform.

Don Maare, social cammittee chairman, arranged the dance, and Student Cauncil President George Inscho presented Miss Kent State.

Twenty-year-old Miss Offhaus was elected Miss KSU by almost half the student body when it went to the polls during the preceding week. A seniar in the college of education, she was president of Gamma Sigma Phi sorority.