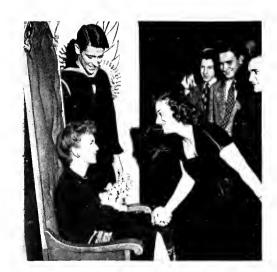

. S. 4A FE. 10. .

In that all-important telegram, confirming his selection, Tufts colled it a "photo finish."

Mary Lou's noval escort was by her side in her hour of triumph.

Suspense gripped the Burr dance-goers as they awaited announcement of the 1946 Chestnut Burr queen. Even Editor Julie Juch didn't know the winner's name until the night of the dance. Frantic telegrams to Judge Sonny Tufts, in Hollywood, finally brought a telephone call, revealing the winner. It was Mary Lou Volosin!

Of 53 women entering the contest, Tufts chose the top five and finally made his decision from those five. They were Miss Valosin, Aggie Hart, Jean Olson, Marge Buchanan and Alice Hudson.

Bernie May played for the informal occasion held February 9.

Sonny was really on the spot until he picked the winner a few hours before the dance.

John Fouser, Betty Coolidge, and Barb and Horry Doniels await the momentous news. An atrium table is the scene of intermission conversation,