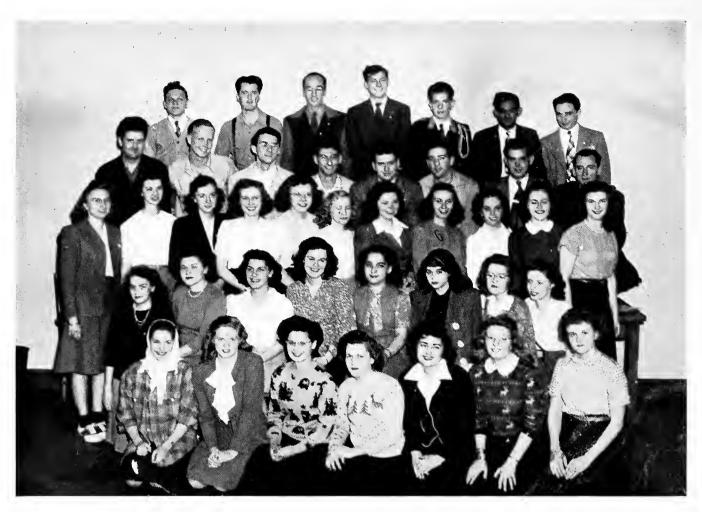

### SENIORS OF KSU...

PEACETIME graduation was the fortune of the 1946 diploma class. Joyfully welcoming back old acquaintances, the students of '46 felt the jubilant air of a new campus spirit.

Nevertheless, they faced the future with firm resolve and sobriety, for their ranks had dwindled pitifully since their freshman days in the fall of 1942.

Those who had carried on were a hard-working lot. Both men and women, they had carried the brunt of school activities through the war years, holding the university in trust for those who were destined to return to the hilltop alma mater.

They had kept the university alive, from Senior President Don Moore, to Stater and Burr Editors Norma Knisely and Julie Juch. Returning in time for graduation this year were Stater Editor Tom Gavagan and Vince Fox of University theater.

Others active in campus affairs included Betty Offhaus, 1946 Miss Kent State; Elaine Chamberlin, Miss KSU of 1945; Most Papular Women Barb Berkey and Betty Jane Shutrump; 1944 Burr Queen Betty Lee Johnston; and senior officers Harriet Shobert, vice-president; Janet Irons, treasurer; and Edith Korte, secretary.