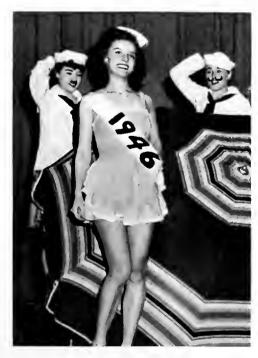

. S. 4A FE. 10. .

In that all-important telegram, confirming his selection, Tufts colled it a "photo finish."

Mary Lou's noval escort was by her side in her hour of triumph.

Suspense gripped the Burr dance-goers as they awaited announcement of the 1946 Chestnut Burr queen. Even Editor Julie Juch didn't know the winner's name until the night of the dance. Frantic telegrams to Judge Sonny Tufts, in Hollywood, finally brought a telephone call, revealing the winner. It was Mary Lou Volosin!

Of 53 women entering the contest, Tufts chose the top five and finally made his decision from those five. They were Miss Valosin, Aggie Hart, Jean Olson, Marge Buchanan and Alice Hudson.

Bernie May played for the informal occasion held February 9.