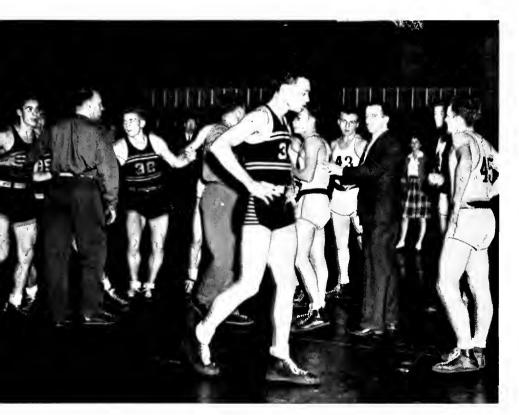

# 1946 SHORT COURSE.

Chairman Dick Sarna strikes an attentive pase.

CE news photographers, nationally known professionals and top amateurs from 22 states flocked to the university campus during the vacation week of March 20-23 to attend the first postwar short course in news photography. A total of 418 photographers were present at the session, directed by Life magazine's Frank Scherschel and Dick Sarno, Hearst photography director.

University students participated fully in the program, with Betty Lou Tuttle being named "Model model" and appearing frequently in a very becoming bathing suit, accompanied by attendants Betty Brown, Cherie Willis, Jean Olson and Beverly Myers.

Besides Sarno and Scherschel, there were 36 speakers, each an expert in his own field. Exhibits covering the atrium and halls included more than 300 pictures. Prizes were awarded in pictorial news, color. and newspaper exhibit classes.

Engleman hall housed most of the visiting cameramen and their wives. Manufacturers' displays and demonstrations filled several classrooms, while the majority of talks were given in McGilvrey auditorium.

Main speaker at the banquet and Newspaper Photographers' association meeting, held at Twin Lakes country club, was Basil "Stuffy" Walters, executive editor for Knight newspapers, Inc.

Perfect weather highlighted the short course which was sponsared by the school of journalism under Acting Head Alfred A. Crowell.