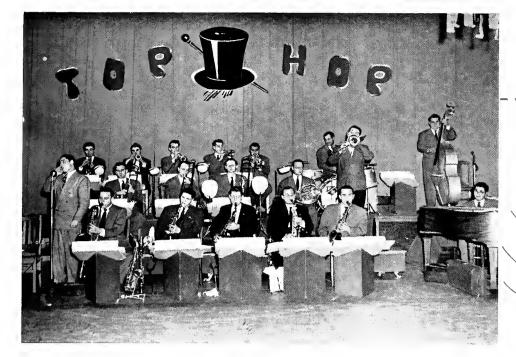

### CAMPUS LIFE ...

RECONVERTING socially, as well as along educational lines, Kent State picked up a lot of lost ground by again featuring a "name" band at the Top Hop, and returning many former activities to the calendar.

### -TOP HOP-

JACK TEAGARDEN braught his solid trambone and 20 groovy bandsmen into Wills gym on the night of January 18 to give KSU its first "name" band Top Hop since 1943.

Feature of the evening was the presentation of Betty Offhaus as Miss Kent State.

Top hat, white tie and tails was the vogue for the all-university formal, although many alumni came in uniform.

Don Maare, social cammittee chairman, arranged the dance, and Student Cauncil President George Inscho presented Miss Kent State.

Twenty-year-old Miss Offhaus was elected Miss KSU by almost half the student body when it went to the polls during the preceding week. A seniar in the college of education, she was president of Gamma Sigma Phi sorority.

Edith Korte, Chuck Kasik, Ila Beatty ond Jim Hollinger hold up the wall while catching their breaths.

A hep couple, blissfully digging Mr. Teagorden.

The huge crowd included many alumni who posed with students before the honor roll which bears their names.