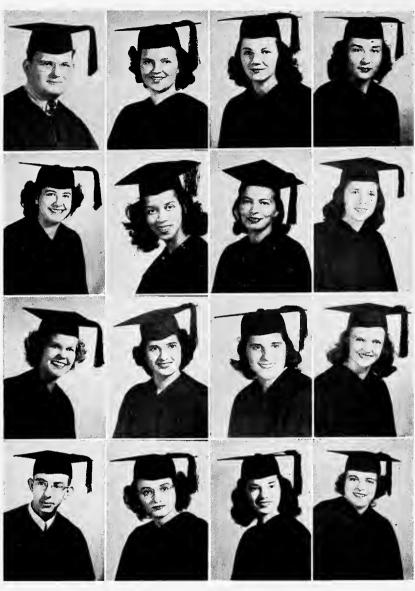

#### JUNIORS OF KSU..

**|**EADED by President John Jack, the junior class was an outstanding activities group. Entering school in the fall of 1943 when the enrollment was at its lowest, university juniors learned early to take over a diversity of duties in responsible positions.

Juniors on student council included President George Inscho, President-elect Hank Johnston, Edith Galloway, Barbara McDowell, John Tilton, Kaye Tolt and Agnes Sawyer. Inscho was also president of Blue

In fields other than student government, junior class members also shone brightly. Radio workshop, headed by George Papp, featured such stars as Edwin Suvanto, Ted Baskin, Pepper Gluck and Claude Miller. Papp and Suvanto were active in University theater as well.

Publications had Stater Business Manager Clare Tonka, who was also K-Vet president. On the editorial end were Society Editor Ethel Schirmer; Sports Editor Hank Johnston; Greek Columnist Helen Cardinal; Beryl Knox, and Edition Editors Kaye Tolt and John Thomas.

However not appearing with the class in this yearbook are a score of former campus biggies who returned to the university as juniors at the beginning of the winter and spring quarters.

Pictured here are Jack, Miss Golloway, vice-president, Miss McDowell, secretary and Evelyn Long, treasurer.

MARY LOU ASTRUP

OLGA ANTONUK

IZETTA ALLBERY

AILEEN ANDERSON

MARIE BARZAN

NANCY BEIER

BETTY BRIXEY

HELEN BEAUMONT

ANNE NANCY BORSENBERGER BORSENBERGER

MARILYN BENTON

RUTH BIXLER

DOROTHY BAYNES

JANET BERRY

CAROL BRANDT

GENE BARKER

TED BASKIN

GRACE BATZLI

PEGGY COOPER

EVELYN CEVASCO

NELSON COBB

DON CROTTY

RUSSELL CONSER

HELEN CARDINAL

BETSY CLARK

CHARLES KASIK

DOLORES COLOMBINE

RICHARD CONE

FRANK CARTWRIGHT

ELEANOR DI MINNO

CHARLES DRAGGA

MARGARET DORNBUSCH

IRMA HENSEL

BERTHA DIAL

MARTHA DIPPLE

DORIS DAES

ANNA EDWARDS

JOHN ETZ

BETTY FAULDS

SHIRLEY FIELDS

LOIS FEATHERINGHAM

FREDERICK FRANCK

EMOGENE GUISE

MIRIAM GILCREST

WANDA GISINGER

JAMES EVANS

JAMES FLETCHER

BETTY FORD

ISABELLE FLOASIN

BETTY FLEGAL

EDITH GALLOWAY

PEPPER GLUCK

BARBARA GRAFF

JOHN HAWK

MARGARET HANGER

ALICE HUDSON

GLENNA HOPEWELL

RUTH HOWARD

DORIS HARENSKI

LOUIS HRABKO

ROBERT HELMAN

GEORGE INSCHO

IRVIN JOHNSON

JACK JOHN

HENRY JOHNSTON

JUNIOR

DOLLIE JOHNSON

JANIS JAYRED

GAIL JEFFREY

DOROTHY KEYSER

JAMES KINNEY

ESTELLE KANE

PEGGY KLEIN

GLORIA KESSLER

BERYL KNOX

BARBARA MCDOWELL

EVELYN LONG

JOAN LUTHY

SHIRLEY LEUENBERGER

YVONNE LEWANDOWSKI

BETTY MAURER

BEVERLY MYERS

DOROTHY McMULLEN

JUNE MERIDA

LEAH McMANUS

CLAUDE MILLER

ELIZABETH ONG

JOHN OLSON

GEORGE PAPP

BETTY PRATT

DOLLY PATTERSON

ESTHER PURDY

ROSEMARY RONGONE

JUNE ROESINGER

# OF KSU

MARGARET ROBINSON

JOHN REYNOLDS

GRACE SEIBERT

JUNE SHRIVER

### **JUNIORS**

ETHEL SCHIRMER

RICHARD STALLSMITH

LOUISE SMART

JOAN SHREMP

BEULAH SNOWDEN

PHYLLIS SIMMS

VIVIAN SHINN

doris sinkhorn

AGNES SAWYER

ARLENE STERLING

EDWIN SUVANTO

JEAN SIGRIST

BETTY STREETER

KAYE TOLT

JOHN THOMAS

CLARENCE TONKA

MARY UNKRICH

FREDA UNTCH

DONALD VARNER

SHIRLEY VOSPER

VERA WAWRIN

PAULINE WILLIAMS

PATRICIA WAHL

MILDRED WEEKS

MILDRED WAUKICH

RALPH WILDE

MARGARET WINNINGS

DOROTHY WATSON

SHIRLEY WIR**T**H

WALTER YANKOVICH

ANGELINE ZIMA

MATHILDA ZIMMERMAN