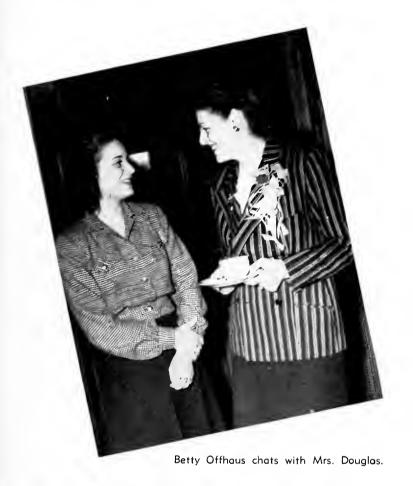

Others active in campus affairs included Betty Offhaus, 1946 Miss Kent State; Elaine Chamberlin, Miss KSU of 1945; Most Papular Women Barb Berkey and Betty Jane Shutrump; 1944 Burr Queen Betty Lee Johnston; and senior officers Harriet Shobert, vice-president; Janet Irons, treasurer; and Edith Korte, secretary.

### -TOP HOP-

JACK TEAGARDEN braught his solid trambone and 20 groovy bandsmen into Wills gym on the night of January 18 to give KSU its first "name" band Top Hop since 1943.

Feature of the evening was the presentation of Betty Offhaus as Miss Kent State.

Twenty-year-old Miss Offhaus was elected Miss KSU by almost half the student body when it went to the polls during the preceding week. A seniar in the college of education, she was president of Gamma Sigma Phi sorority.