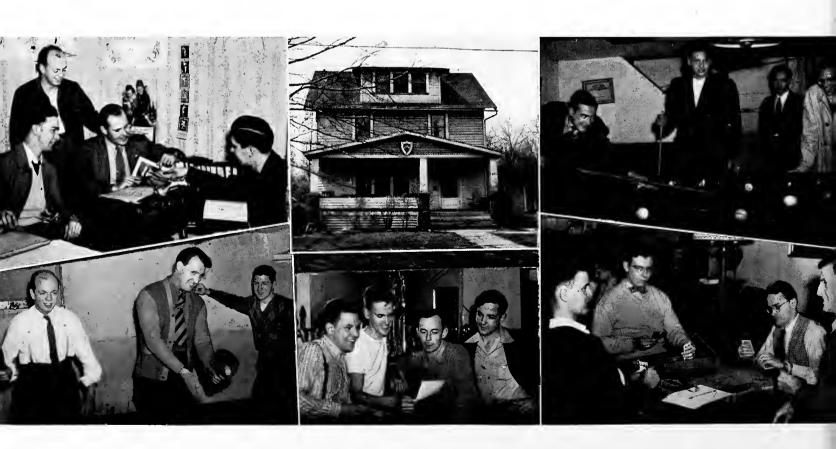

### SPEAKING OF

While Russ panders his next mave, O'Canke is probably asking sameane, yau 21?"

Mrs. "Are

Arlene Riggle rudely owakens sleeping Burr Photographer George Papp.

Through these partals . . .

Cliff Foust entertains—and feeds—the Brady clientele.

### PICTURES...

Speaker Moran sets a limit on his discourse ot the Delto Sigma Pi banquet.

If you think three's o crowd, check the lower left.

Don Crotty relaxes ofter his spoghetti repost.

Koppo Sig Queen Jeon Olsan receives the ploudits of the gothering.

It's sure chummy, but Aggie Hort con't breathe.

After three minutes of this they'll all be back in the Brody.