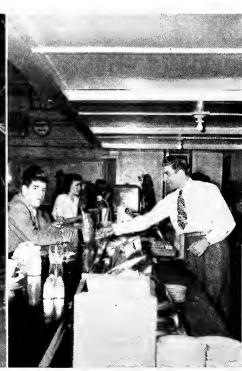

### SPEAKING OF

While Russ panders his next mave, O'Canke is probably asking sameane, yau 21?"

Mrs. "Are

Arlene Riggle rudely owakens sleeping Burr Photographer George Papp.

Through these partals . . .

Cliff Foust entertains—and feeds—the Brady clientele.

### PICTURES...

Speaker Moran sets a limit on his discourse ot the Delto Sigma Pi banquet.

If you think three's o crowd, check the lower left.

Don Crotty relaxes ofter his spoghetti repost.

Koppo Sig Queen Jeon Olsan receives the ploudits of the gothering.

It's sure chummy, but Aggie Hort con't breathe.

After three minutes of this they'll all be back in the Brody.