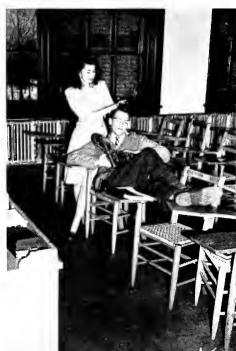

### SPEAKING OF

While Russ panders his next mave, O'Canke is probably asking sameane, yau 21?"

Mrs. "Are

Arlene Riggle rudely owakens sleeping Burr Photographer George Papp.

Through these partals . . .

Cliff Foust entertains—and feeds—the Brady clientele.

### PICTURES...

Speaker Moran sets a limit on his discourse ot the Delto Sigma Pi banquet.

If you think three's o crowd, check the lower left.

Don Crotty relaxes ofter his spoghetti repost.

Koppo Sig Queen Jeon Olsan receives the ploudits of the gothering.

It's sure chummy, but Aggie Hort con't breathe.

After three minutes of this they'll all be back in the Brody.