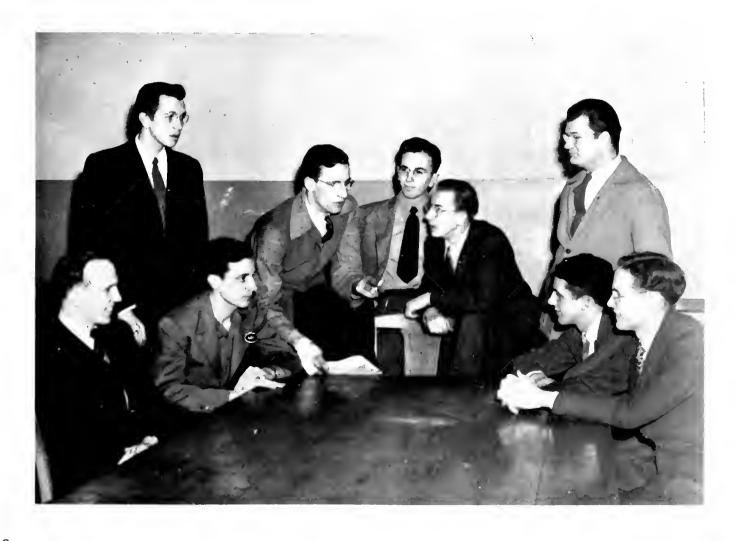

## · Sigma Tau Gamma

SIGMA Tau Gamma, Kent's only national fraternity, became known as the "President's Club" as members walked off with the majority of top campus positions. The fraternity won first place in fraternity intramurals and the Penny carnival, tied for the interfraternity athletic trophy, and copped an honorable mention in Campus night parading.

Top Row—John Boesch, Bob Ginther, Walt Shilling, Milt Baer, Jim Hewitt.
Second Row—Don Crotty, R. Donald Moore, Jim Clark, Gene Schmiedl, Donald A. Moore.
Third Row—Cal Logan, Ray Looper, Art Henry, Bill Crowl, Dick Dussel.
Fourth Row—John Hawk, Roger Francy, John Jack, Wally Keller, Nelson Osborne.
Fifth Row—Gay Curtice, Carl Austin, Clarence Tonko, John Thomas, Greg Ney.
Bottom Row—Fred Ellis, John Tilton, Howard Netzley, Bob Durivoge, Bob Kenyon.