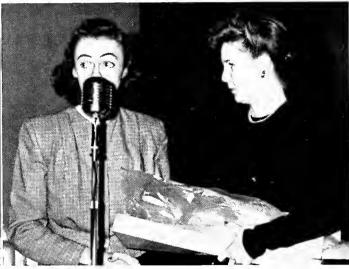

Business Manager Marge Ingham awards the 1946 Burr queen trophy.

Na, Editar Juch isn't trying to swallow that microphane.

### BURR DANCE...

Miss Kent State Betty Offhaus congratulates Miss Chestnut Burr.

The queen reigns, alone an her thrane.

The atrium is a popular place at any dance,

Cauncil affice pravided a quiet retreot for sitting one out.