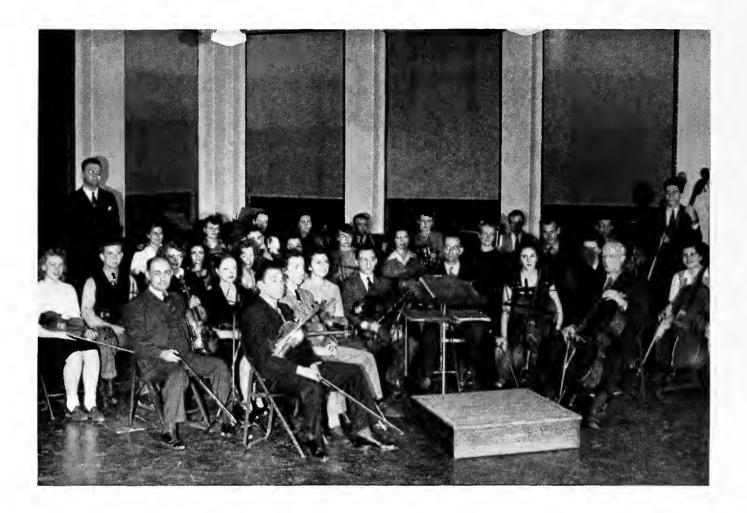

### UNIVERSITY BAND ...

A tribute to the democracy of the university is the fact that everyone can find his niche in the fertile field of campus activities.

The band entertains at a hame basketball game.

HEADED by Ed Sieniecki, president, the university band had a well-rounded year participating in two concerts, several school and town parades, and playing for the home basketball games as well as the spring football contest.

Mike Friedland served as president during part of the year with Shirley North and Dorothy Wildman sharing the librarian's job.

Prof. Roy Metcalf was the faculty director.

Halftime at the spring faatball cantest.