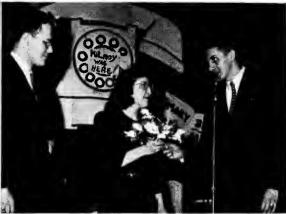

. S. 4A FE. 10. .

In that all-important telegram, confirming his selection, Tufts colled it a "photo finish."

Mary Lou's noval escort was by her side in her hour of triumph.

Suspense gripped the Burr dance-goers as they awaited announcement of the 1946 Chestnut Burr queen. Even Editor Julie Juch didn't know the winner's name until the night of the dance. Frantic telegrams to Judge Sonny Tufts, in Hollywood, finally brought a telephone call, revealing the winner. It was Mary Lou Volosin!

Of 53 women entering the contest, Tufts chose the top five and finally made his decision from those five. They were Miss Valosin, Aggie Hart, Jean Olson, Marge Buchanan and Alice Hudson.

Bernie May played for the informal occasion held February 9.