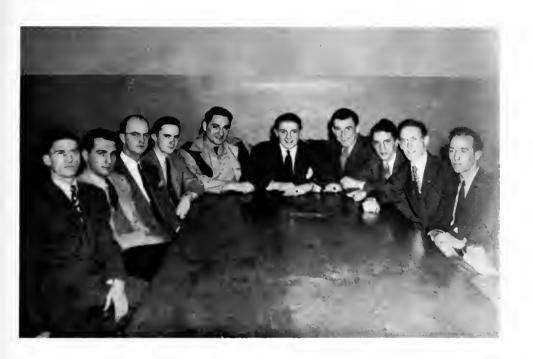

## · Kappa Sigma Chi

Top Row—Charles McCloskey, Warren Sinkhorn, Joe Sormir, Jock Single. Second Row—George Papp, Lorry Souber, Morvin Sommers, Bob Stolzer. Bottom Row—Art Seyler, John Kocher.

SIK W. HOLMES O. MAXWELL S. V. Pres. Sec.

SHOWING great promise for the coming year, Kappa Sigma Chi advanced rapidly during the six months following its reactivation in January, 1946. With the return to campus of Joe Sarmir and Walt Holms, president and vice-president in 1942, former Treasurer Chuck Kasik, and Otis Maxwell, the fraternity took the lead in many university activities.