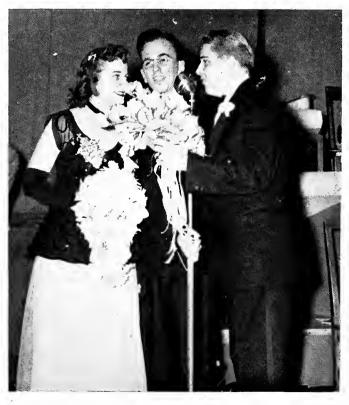

### -TOP HOP-

JACK TEAGARDEN braught his solid trambone and 20 groovy bandsmen into Wills gym on the night of January 18 to give KSU its first "name" band Top Hop since 1943.

Feature of the evening was the presentation of Betty Offhaus as Miss Kent State.

Top hat, white tie and tails was the vogue for the all-university formal, although many alumni came in uniform.

Don Maare, social cammittee chairman, arranged the dance, and Student Cauncil President George Inscho presented Miss Kent State.

Twenty-year-old Miss Offhaus was elected Miss KSU by almost half the student body when it went to the polls during the preceding week. A seniar in the college of education, she was president of Gamma Sigma Phi sorority.