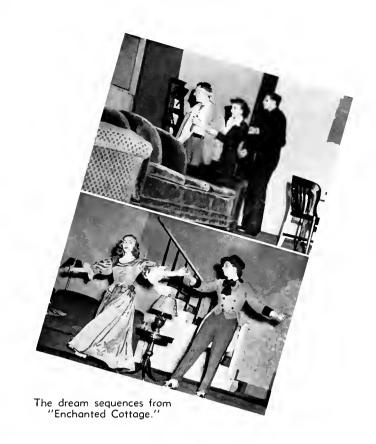

n Waltz, treasurer, and Peg Kepner, secretary, led the 10 members during the year.

Miss Lewis and Miss Plescher served as honorary members and faculty advisors.

The honorary held dinner meetings in Akron as well as picnics and forums at the university.





"ON THE AIR" was the signal flashed every Saturday morning by the Kent State radio workshap as studio broadcasts were wired from the university to WAKR in Akron and then transmitted over regular outlets.

George Papp, president; Ed Suvanto, vice-president; Felice Faust, secretary; Claude Miller, treasurer; Lee Shenefield, scripts; Fred Baker, publicity, and Opal Boffo, director, were in charge of the workshop's program during the year.

# RADIO WORKSHOP



Suvanto and two midgets.





Two scenes fram the tender "Enchanted Cottage."



# UNIVERSITY THEATRE

UNIVERSITY theater players presented three programs, one in each quarter, and had a different director for each.

E. Turner Stump was head man when UT put on "Blythe Spirit" during the fall term. Opal Boffa directed "Enchanted Cottage" in the winter quarter and G. Harry Wright returned from service in the spring in time to present "Snafu."

Arlene Riggle and Felice Faust served as theater managers with Miss Riggle handling allocating duties as well.

Members who had leading roles in the three plays include Miss Faust, Miss Riggle, Dave Ryan, Ed Suvanto, Bob Smiley, Jane Filler, Glenn Keplinger, Barbara Humphrey, Bob Stevenson, Jo MacDonald, Maxine Evelyn and Oliver Ocasek.



Making up and rehearsing take much of an actor's time.

#### W. A. A. . . .

THE Woman's At