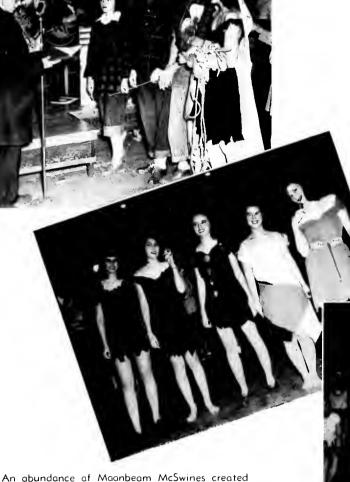

### SADIE HAWKINS DANCE...

Marryin' Sam weds Mary Schenk and her lassaed victim, Dick Cane, while S a c i a l Chairman Don Moare and Lu Heck are best man and waman.

> THE annual Sadie Hawkins chase culminated on the night of November 17 with a costume dance, attended by over 100 couples. Surrounded by Dogpatch decorations, Cleveland Plain Dealer Photographer Harold Rebmon, chose Bev Myers and Jay Doty as the two dressed most like comic strip characters Daisy Mae and Li'l Abner. Mammy and Pappy Yokum certificates were given to Dorothy Tartara and Bob Walker, while Charlotte Jenkins and Joan McDermott carried off Fruitful and Frightful McGulp honors. Bill Evans was Hairless Joe; Seena Fox, Injun Joe; LaVerne Partridge, Sadie Hawkins; Marge Jones, Moonbeam McSwine, and John Etz, Marryin' Sam. Bernie May's Moonshiners gave the musical background.

An abundance af Maanbeam McSwines created quite a sensction. Marge Jones, right won.

J. T. stonds for a swingy sliphorn solo.

Miss Kent State links orms with fionce Bill Crorey.

Grocious and smiling, she goes to her throne.