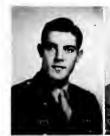

### OUR POST WAR

HERE is no typical "GI Joe College," and for that reason we picked John Boesch to portray the college student returned from the wars.

There's certainly nothing typical about John Boesch.

Johnny left school as a senior when his Uncle Sugar called in 1943. He dragged his 6-foot, 200-pound frame through the dust of Fort Riley and muck of the Philippines and came home to Kent in January, 1946.

John had been associated with an unglamorous organization called the First Cavalry division. This "Hell for Leather" outfit was occupied mainly with carrying on operations around the Admiralties, Leyte and Manila, in the southwest Pacific—General MacArthur's command. However, John Boesch did no hobnobbing with generals, or even second looies. You see, he was PRIVATE Boesch.

The Japs didn't knock out John, but malaria did, and, after a spell in New Guinea hospitals, he strode into Registrar E. C. Stopher's office. Without even an "I have returned," John grinned and dove into—the nearest registration line.