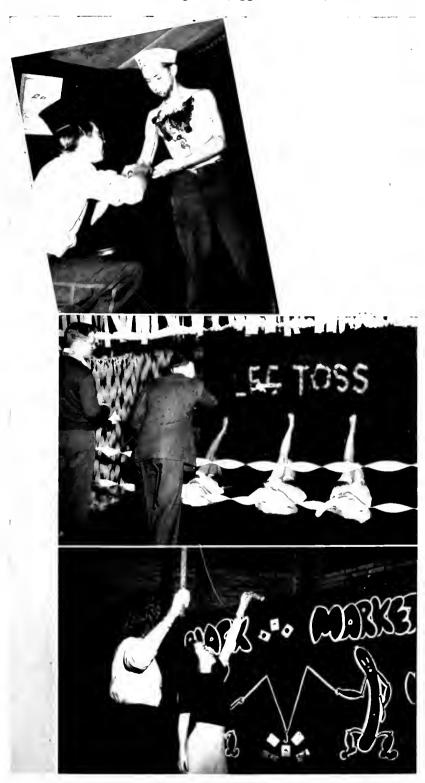

### 1945 PENNY CARNIVAL

VITH the newly organized Servicemen's Wives group acting as hostesses, the 1945 Penny carnival gathered \$517 to send Staters to overseas servicemen. Blue Key and Cardinal Key sponsored the affair, which included movies, skits, sideshows and approximately 50 concessions, set up in Wills gym.

The 1946 carnival, which netted \$584, was won by Sigma Sigma Sigma, Sigma Tau Gamma, and Engleman Hall who took home golden piggie bank trophies.

Top-Edwin Suvonto helps hairy-chested Dove Ryon moke up. Middle—Gamma Sig pins attracted charitable spectators. Bottom—The Black Market flourished openly.

Top—Turbanned Ted Baskin guards the veiled beauty of Civio Berman. Middle—Dr. Chapman emerges unscothed from

the intrigue of the Fun House.

Bottom- Swivel-hipped Theta Sigs really shook down the customers.