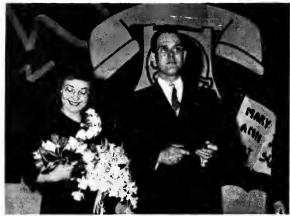

. S. 4A FE. 10. .

In that all-important telegram, confirming his selection, Tufts colled it a "photo finish."

Mary Lou's noval escort was by her side in her hour of triumph.

Suspense gripped the Burr dance-goers as they awaited announcement of the 1946 Chestnut Burr queen. Even Editor Julie Juch didn't know the winner's name until the night of the dance. Frantic telegrams to Judge Sonny Tufts, in Hollywood, finally brought a telephone call, revealing the winner. It was Mary Lou Volosin!

Of 53 women entering the contest, Tufts chose the top five and finally made his decision from those five. They were Miss Valosin, Aggie Hart, Jean Olson, Marge Buchanan and Alice Hudson.

Bernie May played for the informal occasion held February 9.