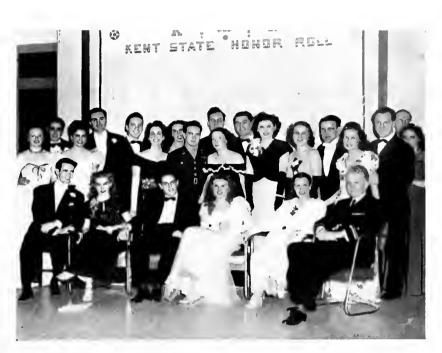

Edith Korte, Chuck Kasik, Ila Beatty ond Jim Hollinger hold up the wall while catching their breaths.

A hep couple, blissfully digging Mr. Teagorden.

The huge crowd included many alumni who posed with students before the honor roll which bears their names.