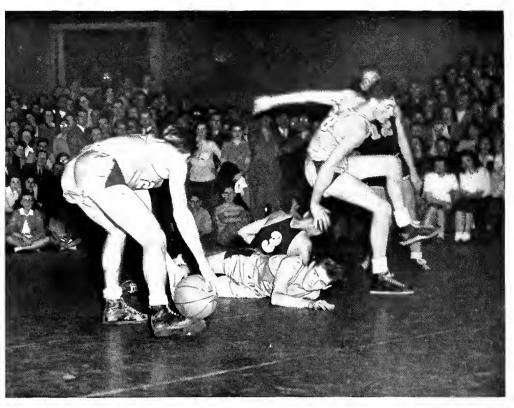

# 1946 SHORT COURSE.

Chairman Dick Sarna strikes an attentive pase.

CE news photographers, nationally known professionals and top amateurs from 22 states flocked to the university campus during the vacation week of March 20-23 to attend the first postwar short course in news photography. A total of 418 photographers were present at the session, directed by Life magazine's Frank Scherschel and Dick Sarno, Hearst photography director.

University students participated fully in the program, with Betty Lou Tuttle being named "Model model" and appearing frequently in a very becoming bathing suit, accompanied by attendants Betty Brown, Cherie Willis, Jean Olson and Beverly Myers.

Besides Sarno and Scherschel, there were 36 speakers, each an expert in his own field. Exhibits covering the atrium and halls included more than 300 pictures. Prizes were awarded in pictorial news, color. and newspaper exhibit classes.

Engleman hall housed most of the visiting cameramen and their wives. Manufacturers' displays and demonstrations filled several classrooms, while the majority of talks were given in McGilvrey auditorium.

Main speaker at the banquet and Newspaper Photographers' association meeting, held at Twin Lakes country club, was Basil "Stuffy" Walters, executive editor for Knight newspapers, Inc.

Perfect weather highlighted the short course which was sponsared by the school of journalism under Acting Head Alfred A. Crowell.