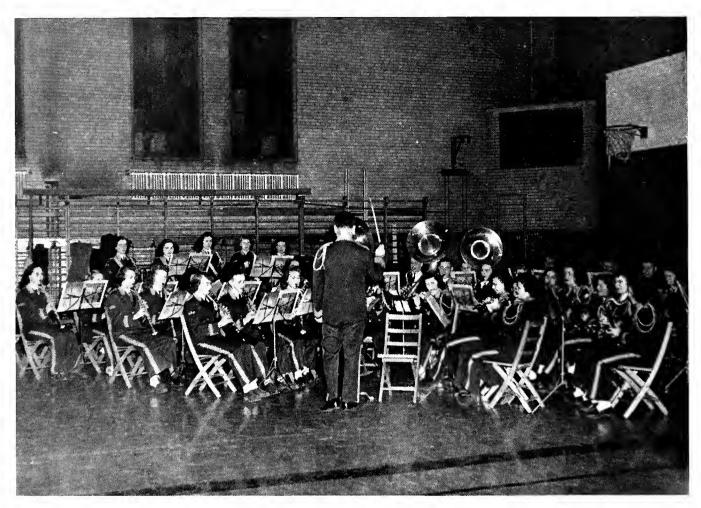

A tribute to the democracy of the university is the fact that everyone can find his niche in the fertile field of campus activities.

The band entertains at a hame basketball game.

HEADED by Ed Sieniecki, president, the university band had a well-rounded year participating in two concerts, several school and town parades, and playing for the home basketball games as well as the spring football contest.

Mike Friedland served as president during part of the year with Shirley North and Dorothy Wildman sharing the librarian's job.

Prof. Roy Metcalf was the faculty director.

Halftime at the spring faatball cantest.

### UNIVERSITY BAND ...