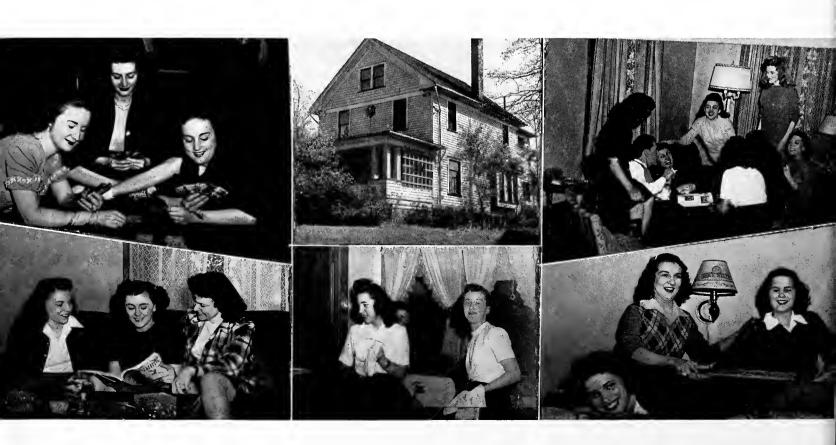

### CAMPUS LIFE ...

RECONVERTING socially, as well as along educational lines, Kent State picked up a lot of lost ground by again featuring a "name" band at the Top Hop, and returning many former activities to the calendar.

Campus life was enriched by the return of the All-Greek dance and the New Year's ball—and actually plenty of male escorts around for each.

The first Terese Green queenship since 1943 was held and a "Blue-Jean Girl" was chosen at the student-faculty box social. Even a model model was named for the photography short course.

Sponsoring the Rowboat regatta and an "Outstanding KSU Mother" contest, the Stater encouraged more activities.

All fraternities returned to increase the number participating in competitive races, and all Greek organizations held spring formals.

The school calendar was jammed with parties, dances and contests, giving promise that the following year would see a complete return of all affairs, such as Homecoming, Pigskin prom, Artists and Models ball, and a myriad of new events which are so typically collegiate.