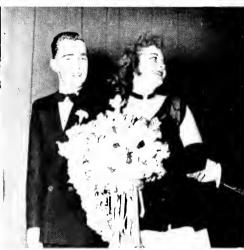

Business Manager Marge Ingham awards the 1946 Burr queen trophy.

Na, Editar Juch isn't trying to swallow that microphane.

### BURR DANCE...

Miss Kent State Betty Offhaus congratulates Miss Chestnut Burr.

The queen reigns, alone an her thrane.

The atrium is a popular place at any dance,

Cauncil affice pravided a quiet retreot for sitting one out.

. S. 4A FE. 10. .

In that all-important telegram, confirming his selection, Tufts colled it a "photo finish."

Mary Lou's noval escort was by her side in her hour of triumph.

Suspense gripped the Burr dance-goers as they awaited announcement of the 1946 Chestnut Burr queen. Even Editor Julie Juch didn't know the winner's name until the night of the dance. Frantic telegrams to Judge Sonny Tufts, in Hollywood, finally brought a telephone call, revealing the winner. It was Mary Lou Volosin!

Of 53 women entering the contest, Tufts chose the top five and finally made his decision from those five. They were Miss Valosin, Aggie Hart, Jean Olson, Marge Buchanan and Alice Hudson.

Bernie May played for the informal occasion held February 9.