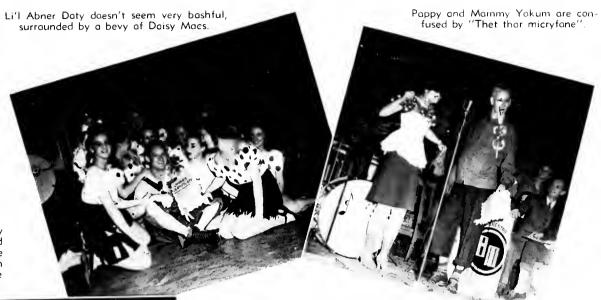

### SADIE HAWKINS DANCE...

Marryin' Sam weds Mary Schenk and her lassaed victim, Dick Cane, while S a c i a l Chairman Don Moare and Lu Heck are best man and waman.

> THE annual Sadie Hawkins chase culminated on the night of November 17 with a costume dance, attended by over 100 couples. Surrounded by Dogpatch decorations, Cleveland Plain Dealer Photographer Harold Rebmon, chose Bev Myers and Jay Doty as the two dressed most like comic strip characters Daisy Mae and Li'l Abner. Mammy and Pappy Yokum certificates were given to Dorothy Tartara and Bob Walker, while Charlotte Jenkins and Joan McDermott carried off Fruitful and Frightful McGulp honors. Bill Evans was Hairless Joe; Seena Fox, Injun Joe; LaVerne Partridge, Sadie Hawkins; Marge Jones, Moonbeam McSwine, and John Etz, Marryin' Sam. Bernie May's Moonshiners gave the musical background.

An abundance af Maanbeam McSwines created quite a sensction. Marge Jones, right won.

J. T. stonds for a swingy sliphorn solo.

Miss Kent State links orms with fionce Bill Crorey.

Grocious and smiling, she goes to her throne.