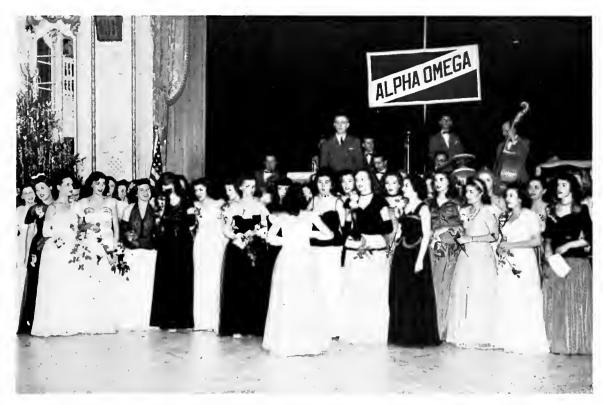

### ALL-GREEK ...

Befare their sarority banner, AO pledges and actives sing about building green and white castles.

'' . . . she's Sigmo Tau's own rose.''

TRADITION returned to KSU in the form of the first All-Greek dance since 1942, sponsared by Alpha Omega sorority and held at Akron's Mayflower hotel.

All fraternity and sorority members were invited to the December 15 formal which honored new AO pledges. Intermission entertainment was provided as each Greek organization sang its own songs.

AO social chairman Eileen Smith headed all arrangements. George Conway's orchestra played for the affair.