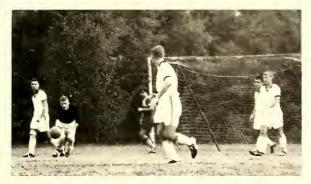

This year the Pfeiffer "Folcons," guided by on explosive offense, defeoted all their opponents except one, U.N.C. It is interesting to note that U.N.C. scored more than half of the total points given up by the "Folcons." 1965 will long be remembered as a fobulous year for soccer at Pfeiffer College.

Teomwork is essential to the success of a soccer team, and, ofter wotching our team in action, it was obvious that each player contributed to the winning of a game. However, there were three players who were especially autstanding: Donny Smith, Dovid Smith, and Ross Hagstoz. These players were selected for the All-American soccer team, on honor which is quite noteworthy.

Cooch Lefko and goolie John Long watch the Falcons from the sideline.

Jim Baker performs soccer bollet. The offensive team rolled up their score os defensive players held seven of the eleven opponents scoreless.

# Pfeiffer Team unsurpassed in conference play

First Row: Hank Richards, Ken Herbert, Jahn Caaper, Al Loragoine, Gordon Anderson, David Smith, Donny Smith, Ross Hogstoz, Denny Forer, Ron Wheeler, Harry Dutton. **Second Row**: George Young, Fred

Culp, Doug Trice, Joe Garst, Jim Baker, Steve Short, Steve Latham, Steve Lemmons, Maurice Duval, Lester Bivens, Larry Graves, Ed Mc-Duell, Tommy Hogstaz, Paul Laveland, Johnny Long, Coach Lefka.

Talent, experience, and a desire for better than mediocrity formed the best soccer team in Pfeiffer history.