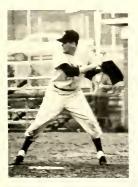

# Ferebee enters 10th year with strong team

Folcon runner is safe of first

Dean Padgett, infielder, owaits the pitch which could put Pfeiffer on the winning side.

Mike Hogan rounds third and roces for another Pfeiffer score.

First row: David Sherrill, Mike Hogon, Neil Shouse, Kerry Hillegass. Second row: Bob Boyd, Bob Gullege, Bob Schuck, Dean Podgett, Art

Small. **Third row:** Coach Jae Ferebee, Bill McKinley. Jack Cooke, Bill Wynne, Joe Barnes, Manty Mantgamery.