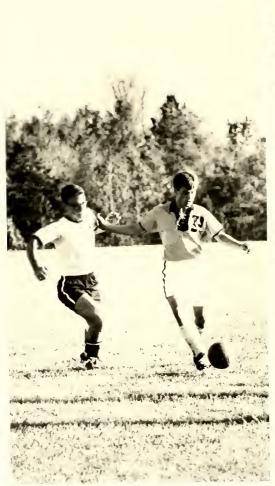

This year the Pfeiffer "Folcons," guided by on explosive offense, defeoted all their opponents except one, U.N.C. It is interesting to note that U.N.C. scored more than half of the total points given up by the "Folcons." 1965 will long be remembered as a fobulous year for soccer at Pfeiffer College.

Teomwork is essential to the success of a soccer team, and, ofter wotching our team in action, it was obvious that each player contributed to the winning of a game. However, there were three players who were especially autstanding: Donny Smith, Dovid Smith, and Ross Hagstoz. These players were selected for the All-American soccer team, on honor which is quite noteworthy.

Cooch Lefko and goolie John Long watch the Falcons from the sideline.

Jim Baker performs soccer bollet. The offensive team rolled up their score os defensive players held seven of the eleven opponents scoreless.