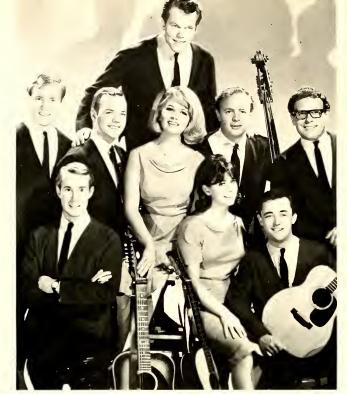

discovery and appreciation of a new approach in music, drama, or art...

special times for outstanding people and events . . .

Serendipity Singers

The Drifters

Karl Baxer

Chief Warrant Officer Joseph Murate — Bandmaster of Fort Bragg Army Band

The Senate spansars a variety of cancerts far the campus, and this year enlisted the talents of the Karl Baxer Trio. the Serendipity Singers, and Jahnny Mathis. In addition, it plans and executes several canvacation programs for the benefit of students and faculty.