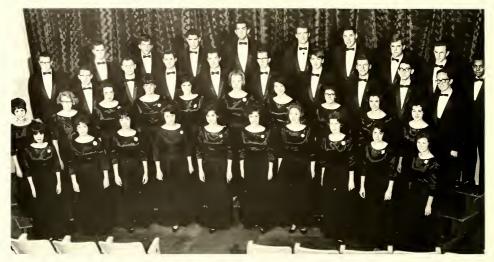

# Choirs offer inspiration for worship

Dedication to good music, inspiration, and excellent musicial training are the rewords of membership in the Pfeiffer Callege Cancert Chair. The forty members, chosen by audition, sing both socred and secular music. The year's activities included assistance in chapel services, cancerts in churches and high schaols, and a concert tour of Florido. J. S. Bach's Singet dem Herrn and Aaron Copland's In the Beginning were major works in this year's tour repertaire.

On tour, chair visits Capital as guest of Representative James T. Broyhill.