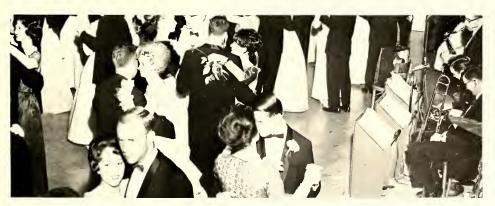

Martha and George Washington, guests at S.G.A. Ball

Martha and George Washingtan are chosen to be the honared guests at the S.G.A.-spansared George Woshington Ball in February. A man and a woman fram the senior class are elected to hold this honar.

Miss Annobeal Waller and Mr. Johnny Lefler were this year's Martha and George Woshington. Annobeal is a sociolagy majar from Jocksanville, Florida. Fram Concard, Jahnny is an English majar. Annobeal and Johnny ore engaged to be married June 18, 1966.