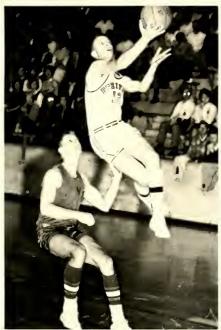

# '65 Basketbirds have building year

The Pfeiffer Cogemen started the seasan with a split pre-Christmas recard of 3-3. Returning players, Sherrill and Smith, with Courtney and freshman Butch Walker, led oll scoring. Trauble began as injuries and scholastic difficulties plagued team success. Inexperience prevailed as freshmen were called on as an added scaring punch. The season advanced as Caach Froncis Essic and '64-'65 star, Johnny Miller, sow the teom combine speed, obility, and determination. Falcan fans saw better basketball and the praspect far future seasons of success as the seasan pragressed.

Dave Courtney hits for a total 15 against High Point,

First Row: J. W. Lisk, Dovid Sherrill, Dove Courtney, Chet Meinzer, Lorry Dovis, Pete Boyce. Second Row: Rick Knapp,

Harold Williford, Vernan Walker, Calvin Lawson, Mike Smith, Vic Worry.

Butch Wolker aut-leaps the Mountaineers for the tip-off.

# Basketball pulls big win over Guilford

Top: Sophomore Mike Smith scores on o loy up against Appalochion. Left: Caach Essic briefs his team during o break against High Point.