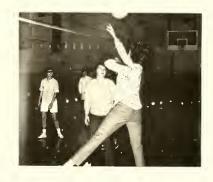

This year the Pfeiffer "Folcons," guided by on explosive offense, defeoted all their opponents except one, U.N.C. It is interesting to note that U.N.C. scored more than half of the total points given up by the "Folcons." 1965 will long be remembered as a fobulous year for soccer at Pfeiffer College.

Teomwork is essential to the success of a soccer team, and, ofter wotching our team in action, it was obvious that each player contributed to the winning of a game. However, there were three players who were especially autstanding: Donny Smith, Dovid Smith, and Ross Hagstoz. These players were selected for the All-American soccer team, on honor which is quite noteworthy.

Cooch Lefko and goolie John Long watch the Falcons from the sideline.

Jim Baker performs soccer bollet. The offensive team rolled up their score os defensive players held seven of the eleven opponents scoreless.