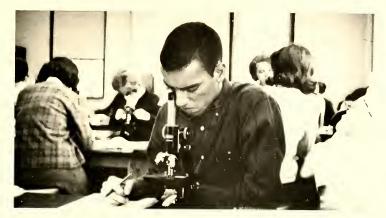

Students learn techniques of research.

Harry D. McNeil Lecturer in Chemistry

Fronk S. Moore, Jr. Assistant Professor of Physics

Clyde H. Robertson, Jr. Associate Professor of Biology, Head of Department of Biology