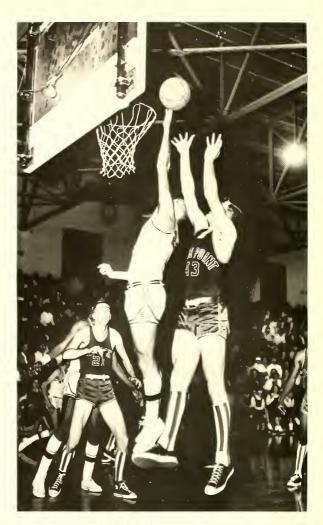

# '65 Basketbirds have building year

The Pfeiffer Cogemen started the seasan with a split pre-Christmas recard of 3-3. Returning players, Sherrill and Smith, with Courtney and freshman Butch Walker, led oll scoring. Trauble began as injuries and scholastic difficulties plagued team success. Inexperience prevailed as freshmen were called on as an added scaring punch. The season advanced as Caach Froncis Essic and '64-'65 star, Johnny Miller, sow the teom combine speed, obility, and determination. Falcan fans saw better basketball and the praspect far future seasons of success as the seasan pragressed.

# Basketball pulls big win over Guilford

Top: Sophomore Mike Smith scores on o loy up against Appalochion. Left: Caach Essic briefs his team during o break against High Point.