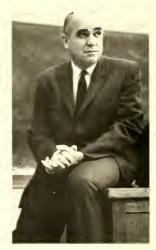

# CHIMES 1966

Dr. Schreyer os professor, committee member, outhor, counselor, minister, and individual.

Dialogue is an important thealogical cancept. Its many connotations include the idea of meaningful interchange with one's Creator as well as ane's human brothers. For Dr. George M. Schreyer, dialogue is the way to a vital, searching, honest Christianity.

A recognized author, he received degrees from Wofford College, Duke University, and Baston University. Dr. Schreyer is married and has a teen-age daughter, Joy.

He does not allow himself or his students to be satisfied with half-answers. For this dialogue of concern and inspiration we dedicate the 1966 Chimes ta Dr. George M. Schreyer, Chairman of the Division of Religion and Philosophy.