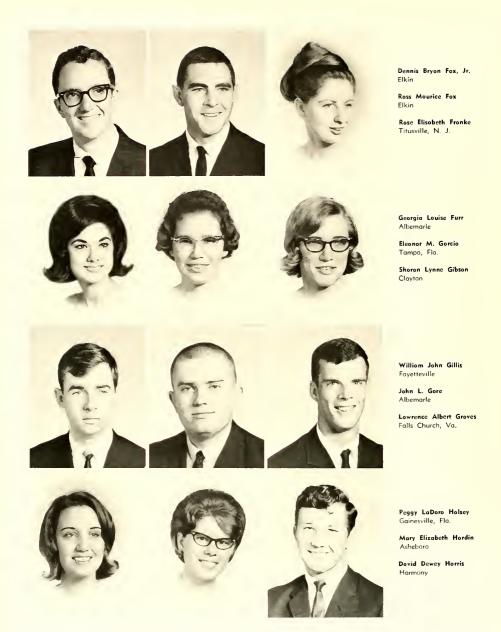

#### HONORARIES

First Row: Jane Thamassan, Jane Williams, Caralyn Share, Ruth Fussell. Second Row: Parks Lanier, Rabert Byrd, Terry Swicegaad, Jim Lawrence, Ray Cattle.