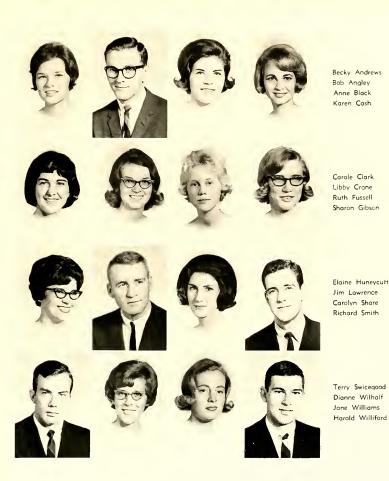

#### HONORARIES

First Row: Jane Thamassan, Jane Williams, Caralyn Share, Ruth Fussell. Second Row: Parks Lanier, Rabert Byrd, Terry Swicegaad, Jim Lawrence, Ray Cattle.