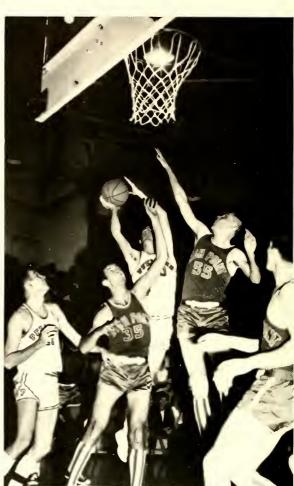

# '65 Basketbirds have building year

The Pfeiffer Cogemen started the seasan with a split pre-Christmas recard of 3-3. Returning players, Sherrill and Smith, with Courtney and freshman Butch Walker, led oll scoring. Trauble began as injuries and scholastic difficulties plagued team success. Inexperience prevailed as freshmen were called on as an added scaring punch. The season advanced as Caach Froncis Essic and '64-'65 star, Johnny Miller, sow the teom combine speed, obility, and determination. Falcan fans saw better basketball and the praspect far future seasons of success as the seasan pragressed.

# Basketball pulls big win over Guilford

Top: Sophomore Mike Smith scores on o loy up against Appalochion. Left: Caach Essic briefs his team during o break against High Point.