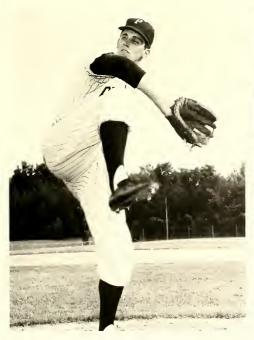

# Ferebee enters 10th year with strong team

Folcon runner is safe of first

Dean Padgett, infielder, owaits the pitch which could put Pfeiffer on the winning side.

Mike Hogan rounds third and roces for another Pfeiffer score.

First row: David Sherrill, Mike Hogon, Neil Shouse, Kerry Hillegass. Second row: Bob Boyd, Bob Gullege, Bob Schuck, Dean Podgett, Art

Small. **Third row:** Coach Jae Ferebee, Bill McKinley. Jack Cooke, Bill Wynne, Joe Barnes, Manty Mantgamery.

Pfeiffer's 1965 teom won the Regulor Seoson title but lost the tournoment chompionship. The Folcons hod three stroight chompionships: 1962, 1963, and 1964.

The teom wos plogued with injuries, four regulors being out most of the seoson. Even with o teom botting overage of only .185, the Folcons finished on top of the Corolinos Conference with on 11-6 record, mainly due to the fine pitching of Billy Wynne and Joe Bornes. Good defensive ploy helped the teom ploy winning boll.

Billy Wynne (N. Y. Mets) ond Joe Bornes (Cincinnoti Reds) will be missed greatly. Other regulors lost ore Bob Schuck, Deon Podgett, and Bill McKinley.

Returnees from the 1965 squod ore Hermon Eoker, Art Smoll, Hol Horrigon, Mike Hogon, Ock Cooke, Monty Montgomery, Bob Gulledge, Bob Boyd, Dovid Sherrill, Neil Shouse ond Ron Jones. New men expected to help the teom ore Vic Worry, Tommy Grubb, Griggie Porter, Dove Pettit, and Steve Pinkston.

Cooch Ferebee will be storting his tenth seoson of Pfeiffer with a record of 171 wins and 61 losses.

Pitcher and third baseman Jack Cooke steps up to the plote against High Point.