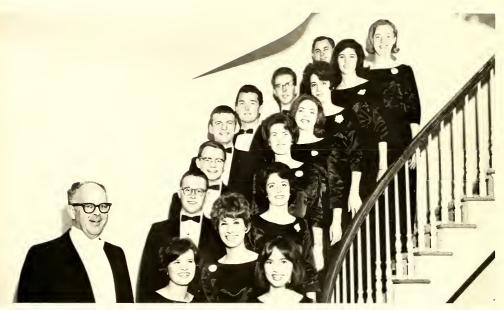

# Chamber Singers record for radio and television

The Chamber Singers is a madrigal group directed by Dr. Richard H. Brewer. Open by invitation only, membership is designed to include the best vaices and readers amang students interested in music. The Chamber Singers practice far twa haurs each week and perfarm the majarity af their wark unaccamponied. They sing musical compositions ronging from sixteenth and seventeenth-century socred works to contemporary secular pieces.

A portian of the Christmas cancert given in the Pfeiffer Chapel was a presentation by the Chamber Singers af Christmas carols, old and new. The group also taped this perfarmance at WRAL in Raleigh for its Christmas Eve televisian audience. A part af each taur cancert was the Chomber Singers' perfarmance of **Regina Coeli**, a four-port chorus by Mazart.