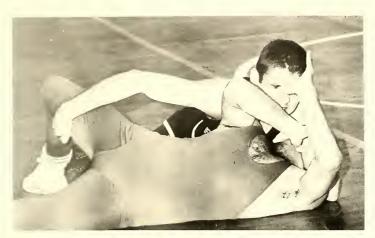

#### Pfeiffer matmen

The Pfeiffer wrestlers faced their taughest appanents in Appalachian, UNC, Geargia Tech, and Old Daminian A strang crap of freshmen added ta lightweight classes but this year the team last many of its heavier men. Chris Cardi, Steve Zimmerman, ca-captains, Daug McKinzie, and Dave Crawfard returned Freshman Mike Cline started a winning callege career. During Christmas halidays, the team traveled ta Miami ta place first in the Holiday Taurnament there

Top: Cooch Jerry Doniels accepts the Miami-Dode Invitational trophy. Bottom: Steve "Belvedere" Zimmermon works his opponent into a pinning hold.

# face toughest opponents

Dove Spottswaod and Dave Crawford wrestle in Miomi.

Dale Patterson, of 115 pounds, is one of four first place winners in Miami-Dade Tournament.

Outstanding freshmen, like Mike Cline, add strength in light and middle-weight.

# Fine team is led by middle and light-weights

Left: Blinded, but undaunted, Dave Arga wrestles an. **Bottom**: Ca-Captain displays match-winning ability.