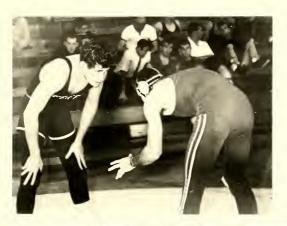

#### Pfeiffer matmen

The Pfeiffer wrestlers faced their taughest appanents in Appalachian, UNC, Geargia Tech, and Old Daminian A strang crap of freshmen added ta lightweight classes but this year the team last many of its heavier men. Chris Cardi, Steve Zimmerman, ca-captains, Daug McKinzie, and Dave Crawfard returned Freshman Mike Cline started a winning callege career. During Christmas halidays, the team traveled ta Miami ta place first in the Holiday Taurnament there

# face toughest opponents

Dove Spottswaod and Dave Crawford wrestle in Miomi.

Dale Patterson, of 115 pounds, is one of four first place winners in Miami-Dade Tournament.

Outstanding freshmen, like Mike Cline, add strength in light and middle-weight.

# Fine team is led by middle and light-weights

Left: Blinded, but undaunted, Dave Arga wrestles an. **Bottom**: Ca-Captain displays match-winning ability.