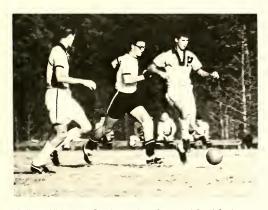

This year the Pfeiffer "Folcons," guided by on explosive offense, defeoted all their opponents except one, U.N.C. It is interesting to note that U.N.C. scored more than half of the total points given up by the "Folcons." 1965 will long be remembered as a fobulous year for soccer at Pfeiffer College.

Teomwork is essential to the success of a soccer team, and, ofter wotching our team in action, it was obvious that each player contributed to the winning of a game. However, there were three players who were especially autstanding: Donny Smith, Dovid Smith, and Ross Hagstoz. These players were selected for the All-American soccer team, on honor which is quite noteworthy.

Culp, Doug Trice, Joe Garst, Jim Baker, Steve Short, Steve Latham, Steve Lemmons, Maurice Duval, Lester Bivens, Larry Graves, Ed Mc-Duell, Tommy Hogstaz, Paul Laveland, Johnny Long, Coach Lefka.

Talent, experience, and a desire for better than mediocrity formed the best soccer team in Pfeiffer history.