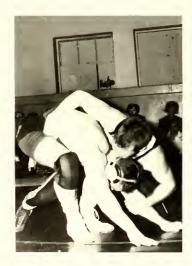

#### Pfeiffer matmen

The Pfeiffer wrestlers faced their taughest appanents in Appalachian, UNC, Geargia Tech, and Old Daminian A strang crap of freshmen added ta lightweight classes but this year the team last many of its heavier men. Chris Cardi, Steve Zimmerman, ca-captains, Daug McKinzie, and Dave Crawfard returned Freshman Mike Cline started a winning callege career. During Christmas halidays, the team traveled ta Miami ta place first in the Holiday Taurnament there

Top: Cooch Jerry Doniels accepts the Miami-Dode Invitational trophy. Bottom: Steve "Belvedere" Zimmermon works his opponent into a pinning hold.

# face toughest opponents

Dove Spottswaod and Dave Crawford wrestle in Miomi.

Dale Patterson, of 115 pounds, is one of four first place winners in Miami-Dade Tournament.

Outstanding freshmen, like Mike Cline, add strength in light and middle-weight.

# Fine team is led by middle and light-weights

Left: Blinded, but undaunted, Dave Arga wrestles an. **Bottom**: Ca-Captain displays match-winning ability.