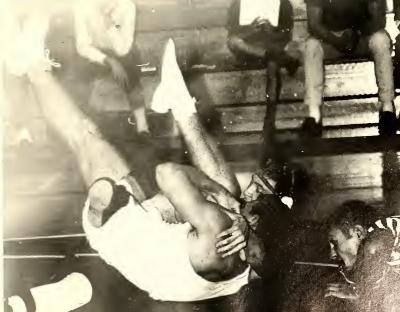

#### Pfeiffer matmen

The Pfeiffer wrestlers faced their taughest appanents in Appalachian, UNC, Geargia Tech, and Old Daminian A strang crap of freshmen added ta lightweight classes but this year the team last many of its heavier men. Chris Cardi, Steve Zimmerman, ca-captains, Daug McKinzie, and Dave Crawfard returned Freshman Mike Cline started a winning callege career. During Christmas halidays, the team traveled ta Miami ta place first in the Holiday Taurnament there

Top: Cooch Jerry Doniels accepts the Miami-Dode Invitational trophy. Bottom: Steve "Belvedere" Zimmermon works his opponent into a pinning hold.

# face toughest opponents

Dove Spottswaod and Dave Crawford wrestle in Miomi.

Dale Patterson, of 115 pounds, is one of four first place winners in Miami-Dade Tournament.

Outstanding freshmen, like Mike Cline, add strength in light and middle-weight.

# Fine team is led by middle and light-weights

Left: Blinded, but undaunted, Dave Arga wrestles an. **Bottom**: Ca-Captain displays match-winning ability.