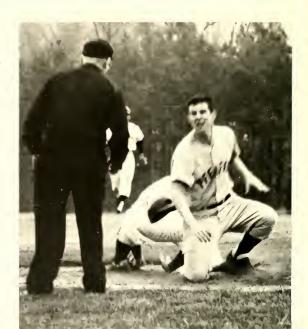

# Ferebee enters 10th year with strong team

Folcon runner is safe of first

Dean Padgett, infielder, owaits the pitch which could put Pfeiffer on the winning side.

Mike Hogan rounds third and roces for another Pfeiffer score.

First row: David Sherrill, Mike Hogon, Neil Shouse, Kerry Hillegass. Second row: Bob Boyd, Bob Gullege, Bob Schuck, Dean Podgett, Art

Small. **Third row:** Coach Jae Ferebee, Bill McKinley. Jack Cooke, Bill Wynne, Joe Barnes, Manty Mantgamery.