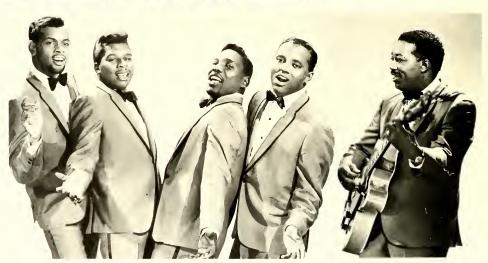

discovery and appreciation of a new approach in music, drama, or art...

special times for outstanding people and events . . .

Serendipity Singers

The Drifters

Karl Baxer

Chief Warrant Officer Joseph Murate — Bandmaster of Fort Bragg Army Band

The Senate spansars a variety of cancerts far the campus, and this year enlisted the talents of the Karl Baxer Trio. the Serendipity Singers, and Jahnny Mathis. In addition, it plans and executes several canvacation programs for the benefit of students and faculty.