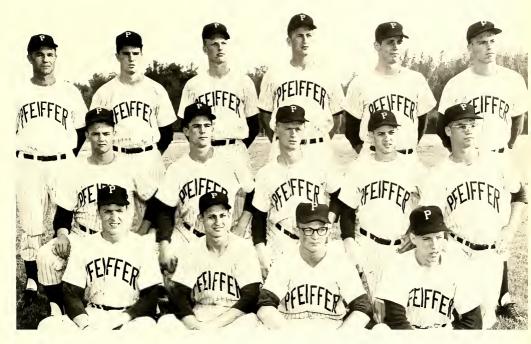

# Ferebee enters 10th year with strong team

Folcon runner is safe of first

Dean Padgett, infielder, owaits the pitch which could put Pfeiffer on the winning side.

Mike Hogan rounds third and roces for another Pfeiffer score.

First row: David Sherrill, Mike Hogon, Neil Shouse, Kerry Hillegass. Second row: Bob Boyd, Bob Gullege, Bob Schuck, Dean Podgett, Art

Small. **Third row:** Coach Jae Ferebee, Bill McKinley. Jack Cooke, Bill Wynne, Joe Barnes, Manty Mantgamery.

Pfeiffer's 1965 teom won the Regulor Seoson title but lost the tournoment chompionship. The Folcons hod three stroight chompionships: 1962, 1963, and 1964.

The teom wos plogued with injuries, four regulors being out most of the seoson. Even with o teom botting overage of only .185, the Folcons finished on top of the Corolinos Conference with on 11-6 record, mainly due to the fine pitching of Billy Wynne and Joe Bornes. Good defensive ploy helped the teom ploy winning boll.

Billy Wynne (N. Y. Mets) ond Joe Bornes (Cincinnoti Reds) will be missed greatly. Other regulors lost ore Bob Schuck, Deon Podgett, and Bill McKinley.

Returnees from the 1965 squod ore Hermon Eoker, Art Smoll, Hol Horrigon, Mike Hogon, Ock Cooke, Monty Montgomery, Bob Gulledge, Bob Boyd, Dovid Sherrill, Neil Shouse ond Ron Jones. New men expected to help the teom ore Vic Worry, Tommy Grubb, Griggie Porter, Dove Pettit, and Steve Pinkston.

Cooch Ferebee will be storting his tenth seoson of Pfeiffer with a record of 171 wins and 61 losses.

Pitcher and third baseman Jack Cooke steps up to the plote against High Point.