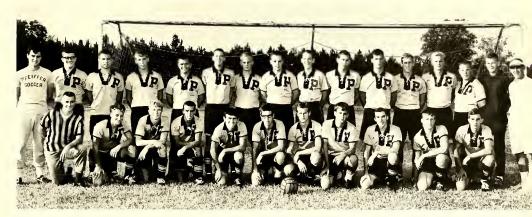

# Pfeiffer Team unsurpassed in conference play

First Row: Hank Richards, Ken Herbert, Jahn Caaper, Al Loragoine, Gordon Anderson, David Smith, Donny Smith, Ross Hogstoz, Denny Forer, Ron Wheeler, Harry Dutton. **Second Row**: George Young, Fred

Culp, Doug Trice, Joe Garst, Jim Baker, Steve Short, Steve Latham, Steve Lemmons, Maurice Duval, Lester Bivens, Larry Graves, Ed Mc-Duell, Tommy Hogstaz, Paul Laveland, Johnny Long, Coach Lefka.

Talent, experience, and a desire for better than mediocrity formed the best soccer team in Pfeiffer history.