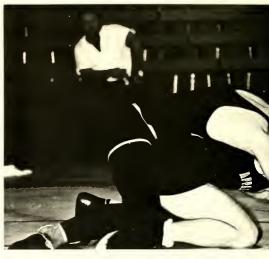

#### Pfeiffer matmen

The Pfeiffer wrestlers faced their taughest appanents in Appalachian, UNC, Geargia Tech, and Old Daminian A strang crap of freshmen added ta lightweight classes but this year the team last many of its heavier men. Chris Cardi, Steve Zimmerman, ca-captains, Daug McKinzie, and Dave Crawfard returned Freshman Mike Cline started a winning callege career. During Christmas halidays, the team traveled ta Miami ta place first in the Holiday Taurnament there

Top: Cooch Jerry Doniels accepts the Miami-Dode Invitational trophy. Bottom: Steve "Belvedere" Zimmermon works his opponent into a pinning hold.

# face toughest opponents

Dove Spottswaod and Dave Crawford wrestle in Miomi.

Dale Patterson, of 115 pounds, is one of four first place winners in Miami-Dade Tournament.

Outstanding freshmen, like Mike Cline, add strength in light and middle-weight.

# Fine team is led by middle and light-weights

Left: Blinded, but undaunted, Dave Arga wrestles an. **Bottom**: Ca-Captain displays match-winning ability.