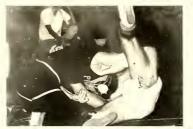

#### Pfeiffer matmen

The Pfeiffer wrestlers faced their taughest appanents in Appalachian, UNC, Geargia Tech, and Old Daminian A strang crap of freshmen added ta lightweight classes but this year the team last many of its heavier men. Chris Cardi, Steve Zimmerman, ca-captains, Daug McKinzie, and Dave Crawfard returned Freshman Mike Cline started a winning callege career. During Christmas halidays, the team traveled ta Miami ta place first in the Holiday Taurnament there

Top: Cooch Jerry Doniels accepts the Miami-Dode Invitational trophy. Bottom: Steve "Belvedere" Zimmermon works his opponent into a pinning hold.

# face toughest opponents

Dove Spottswaod and Dave Crawford wrestle in Miomi.

Dale Patterson, of 115 pounds, is one of four first place winners in Miami-Dade Tournament.

Outstanding freshmen, like Mike Cline, add strength in light and middle-weight.

# Fine team is led by middle and light-weights

Left: Blinded, but undaunted, Dave Arga wrestles an. **Bottom**: Ca-Captain displays match-winning ability.