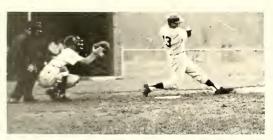

# Ferebee enters 10th year with strong team

Folcon runner is safe of first

Dean Padgett, infielder, owaits the pitch which could put Pfeiffer on the winning side.

Mike Hogan rounds third and roces for another Pfeiffer score.

First row: David Sherrill, Mike Hogon, Neil Shouse, Kerry Hillegass. Second row: Bob Boyd, Bob Gullege, Bob Schuck, Dean Podgett, Art

Small. **Third row:** Coach Jae Ferebee, Bill McKinley. Jack Cooke, Bill Wynne, Joe Barnes, Manty Mantgamery.