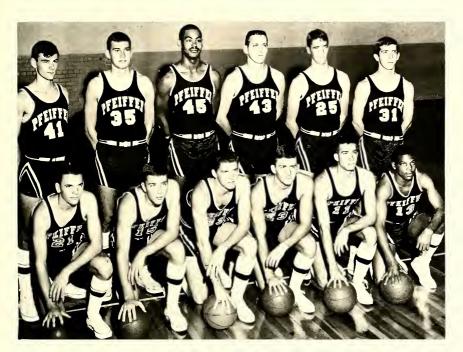

Dave Courtney hits for a total 15 against High Point,

First Row: J. W. Lisk, Dovid Sherrill, Dove Courtney, Chet Meinzer, Lorry Dovis, Pete Boyce. Second Row: Rick Knapp,

Harold Williford, Vernan Walker, Calvin Lawson, Mike Smith, Vic Worry.