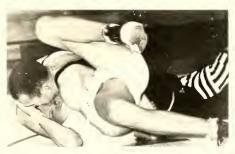

#### Pfeiffer matmen

The Pfeiffer wrestlers faced their taughest appanents in Appalachian, UNC, Geargia Tech, and Old Daminian A strang crap of freshmen added ta lightweight classes but this year the team last many of its heavier men. Chris Cardi, Steve Zimmerman, ca-captains, Daug McKinzie, and Dave Crawfard returned Freshman Mike Cline started a winning callege career. During Christmas halidays, the team traveled ta Miami ta place first in the Holiday Taurnament there

Top: Cooch Jerry Doniels accepts the Miami-Dode Invitational trophy. Bottom: Steve "Belvedere" Zimmermon works his opponent into a pinning hold.

# face toughest opponents

Dove Spottswaod and Dave Crawford wrestle in Miomi.

Dale Patterson, of 115 pounds, is one of four first place winners in Miami-Dade Tournament.

Outstanding freshmen, like Mike Cline, add strength in light and middle-weight.

# Fine team is led by middle and light-weights

Left: Blinded, but undaunted, Dave Arga wrestles an. **Bottom**: Ca-Captain displays match-winning ability.