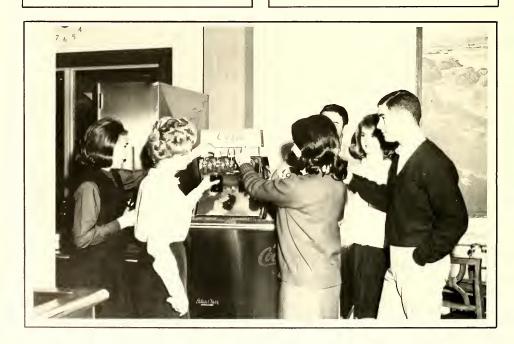

### Division of Fine Arts Stresses Artistic Achievement

Art takes time and talent. Coke combines them both.

Mrs. Pickler discusses phonetics with Frank Suggs.

Dr. Brewer meets a class.

The purpose of the Division of Fine Arts is to provide o series of courses in Art, Humonities, Music, Dromo, and Speech which will provide the student with a basic knowledge of his cultural heritage. The Department of Music affers a majar in music with emphasis upon Church Music and Music Education. The Speech Department, in conjunction with the English Department, offers a combined English-Droma major. Related studies are offered in Art, Drama, Speech, and Music. The several departments of the division affer activities which allow students individual ortistic expression.