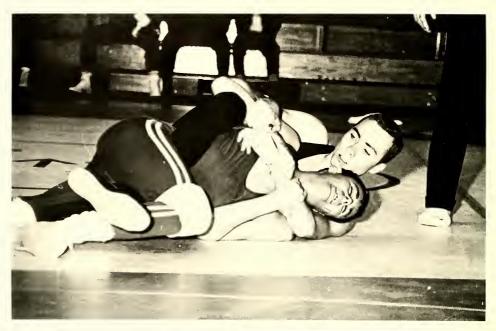

#### Pfeiffer matmen

The Pfeiffer wrestlers faced their taughest appanents in Appalachian, UNC, Geargia Tech, and Old Daminian A strang crap of freshmen added ta lightweight classes but this year the team last many of its heavier men. Chris Cardi, Steve Zimmerman, ca-captains, Daug McKinzie, and Dave Crawfard returned Freshman Mike Cline started a winning callege career. During Christmas halidays, the team traveled ta Miami ta place first in the Holiday Taurnament there

Top: Cooch Jerry Doniels accepts the Miami-Dode Invitational trophy. Bottom: Steve "Belvedere" Zimmermon works his opponent into a pinning hold.

# face toughest opponents

Dove Spottswaod and Dave Crawford wrestle in Miomi.

Dale Patterson, of 115 pounds, is one of four first place winners in Miami-Dade Tournament.

Outstanding freshmen, like Mike Cline, add strength in light and middle-weight.

# Fine team is led by middle and light-weights

Left: Blinded, but undaunted, Dave Arga wrestles an. **Bottom**: Ca-Captain displays match-winning ability.