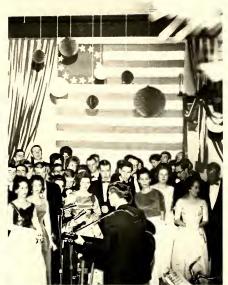

discovery and appreciation of a new approach in music, drama, or art...

special times for outstanding people and events . . .

Serendipity Singers

The Drifters

Karl Baxer

Chief Warrant Officer Joseph Murate — Bandmaster of Fort Bragg Army Band

The Senate spansars a variety of cancerts far the campus, and this year enlisted the talents of the Karl Baxer Trio. the Serendipity Singers, and Jahnny Mathis. In addition, it plans and executes several canvacation programs for the benefit of students and faculty.