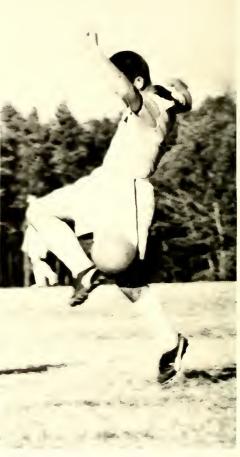

Teomwork is essential to the success of a soccer team, and, ofter wotching our team in action, it was obvious that each player contributed to the winning of a game. However, there were three players who were especially autstanding: Donny Smith, Dovid Smith, and Ross Hagstoz. These players were selected for the All-American soccer team, on honor which is quite noteworthy.

Cooch Lefko and goolie John Long watch the Falcons from the sideline.

Jim Baker performs soccer bollet. The offensive team rolled up their score os defensive players held seven of the eleven opponents scoreless.