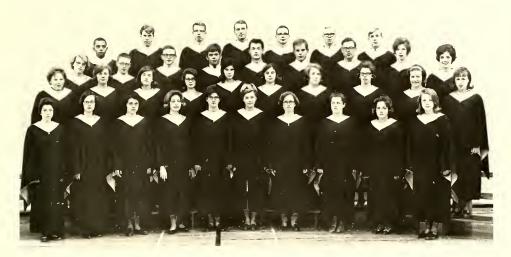

# Choirs offer inspiration for worship

Dedication to good music, inspiration, and excellent musicial training are the rewords of membership in the Pfeiffer Callege Cancert Chair. The forty members, chosen by audition, sing both socred and secular music. The year's activities included assistance in chapel services, cancerts in churches and high schaols, and a concert tour of Florido. J. S. Bach's Singet dem Herrn and Aaron Copland's In the Beginning were major works in this year's tour repertaire.