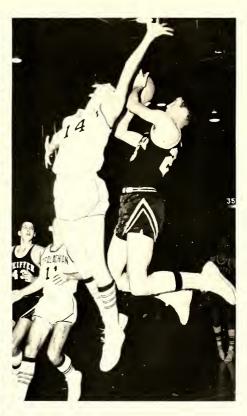

# '65 Basketbirds have building year

The Pfeiffer Cogemen started the seasan with a split pre-Christmas recard of 3-3. Returning players, Sherrill and Smith, with Courtney and freshman Butch Walker, led oll scoring. Trauble began as injuries and scholastic difficulties plagued team success. Inexperience prevailed as freshmen were called on as an added scaring punch. The season advanced as Caach Froncis Essic and '64-'65 star, Johnny Miller, sow the teom combine speed, obility, and determination. Falcan fans saw better basketball and the praspect far future seasons of success as the seasan pragressed.

Dave Courtney hits for a total 15 against High Point,

First Row: J. W. Lisk, Dovid Sherrill, Dove Courtney, Chet Meinzer, Lorry Dovis, Pete Boyce. Second Row: Rick Knapp,

Harold Williford, Vernan Walker, Calvin Lawson, Mike Smith, Vic Worry.

# Basketball pulls big win over Guilford

Top: Sophomore Mike Smith scores on o loy up against Appalochion. Left: Caach Essic briefs his team during o break against High Point.