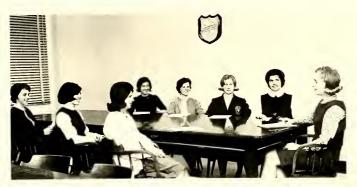

# Effective student voice provided in governmental channels of S.G.A.

Student self-gavernment provides excellent educational training in addition to the opportunity for betterment of the students' position. Therefore, representing the students in their needs, desires, and hapes for Pfeiffer Callege is the purpose as well as the responsibility of the Student Gavernment Association. It is also important in its promotion of the highest standards of honor and integrity in all phases of callege life. Participation in national, state, and regional student government movements adds valuable experience for interested students.

Gavernmental units within the S.G.A. are the Executive Council, the Student Senate, the Student Administrative Judicial Cammittee, the Association of Women Students, the Men's Student Gavernment Association, and the hause committees. Leading the S.G.A., the Executive Council is composed of S.G.A's faur executive afficers and the presidents of A.W.S. and M.S.G.A.