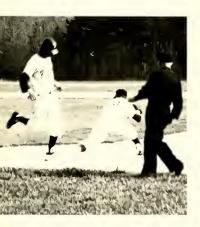

# Ferebee enters 10th year with strong team

Folcon runner is safe of first

Dean Padgett, infielder, owaits the pitch which could put Pfeiffer on the winning side.

Mike Hogan rounds third and roces for another Pfeiffer score.

First row: David Sherrill, Mike Hogon, Neil Shouse, Kerry Hillegass. Second row: Bob Boyd, Bob Gullege, Bob Schuck, Dean Podgett, Art

Small. **Third row:** Coach Jae Ferebee, Bill McKinley. Jack Cooke, Bill Wynne, Joe Barnes, Manty Mantgamery.

Pfeiffer's 1965 teom won the Regulor Seoson title but lost the tournoment chompionship. The Folcons hod three stroight chompionships: 1962, 1963, and 1964.

The teom wos plogued with injuries, four regulors being out most of the seoson. Even with o teom botting overage of only .185, the Folcons finished on top of the Corolinos Conference with on 11-6 record, mainly due to the fine pitching of Billy Wynne and Joe Bornes. Good defensive ploy helped the teom ploy winning boll.

Billy Wynne (N. Y. Mets) ond Joe Bornes (Cincinnoti Reds) will be missed greatly. Other regulors lost ore Bob Schuck, Deon Podgett, and Bill McKinley.

Returnees from the 1965 squod ore Hermon Eoker, Art Smoll, Hol Horrigon, Mike Hogon, Ock Cooke, Monty Montgomery, Bob Gulledge, Bob Boyd, Dovid Sherrill, Neil Shouse ond Ron Jones. New men expected to help the teom ore Vic Worry, Tommy Grubb, Griggie Porter, Dove Pettit, and Steve Pinkston.

Cooch Ferebee will be storting his tenth seoson of Pfeiffer with a record of 171 wins and 61 losses.

Pitcher and third baseman Jack Cooke steps up to the plote against High Point.

# 11-6 record rates first in

Babby Bayd is congratulated by Eaker and Barnes after hitting a hamerun against Appalachian.