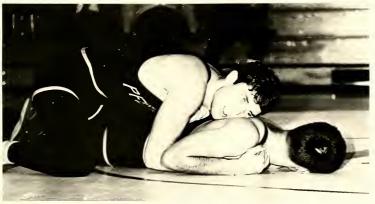

#### Pfeiffer matmen

The Pfeiffer wrestlers faced their taughest appanents in Appalachian, UNC, Geargia Tech, and Old Daminian A strang crap of freshmen added ta lightweight classes but this year the team last many of its heavier men. Chris Cardi, Steve Zimmerman, ca-captains, Daug McKinzie, and Dave Crawfard returned Freshman Mike Cline started a winning callege career. During Christmas halidays, the team traveled ta Miami ta place first in the Holiday Taurnament there

Top: Cooch Jerry Doniels accepts the Miami-Dode Invitational trophy. Bottom: Steve "Belvedere" Zimmermon works his opponent into a pinning hold.

# face toughest opponents

Dove Spottswaod and Dave Crawford wrestle in Miomi.

Dale Patterson, of 115 pounds, is one of four first place winners in Miami-Dade Tournament.

Outstanding freshmen, like Mike Cline, add strength in light and middle-weight.

# Fine team is led by middle and light-weights

Left: Blinded, but undaunted, Dave Arga wrestles an. **Bottom**: Ca-Captain displays match-winning ability.