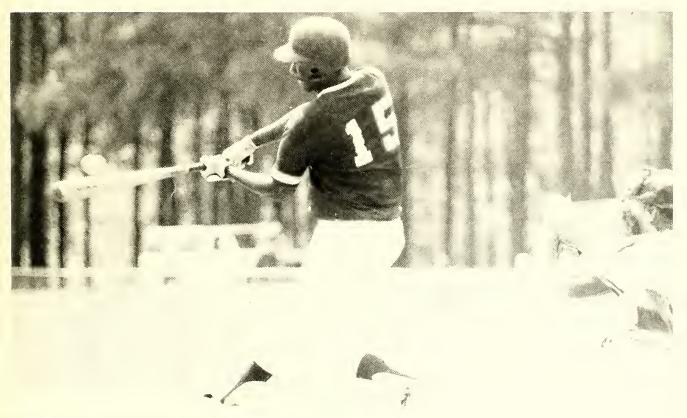

#### BASEBALL

#12 Don Berti

#14 Jerry Meusel - All-District Tourney

#### BASEBALL

Roster: Ken Konschak, Doug Forth, David Williams, Jerry Patterson, Shane Bolton, Derry Steedley, Chuck Smith, Grover Rivens, Bart Reece, Rick Ferebee, Jerry Meusel, Cary Crockett, Richard Glackin, Bob Orman, John Wittig, Mike Downs, Jeff Barker, Tony Causby, Greg Phieffer, Dennis Smith, Darrell Walker, Curt Hinson, Eric Tsitouris, Danny Linker, Colon Saunders, Bobby Dunnigan, Dave Willard, Rogers Reynolds, Ralph Rotando, Marion Johnson.

The 1979-1980 Baseball Team