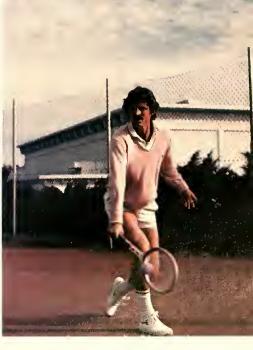

#### TENNIS

The 1980 Men's Tennis Team

Roster: Joe Armstrong, Joey Barnes, Greg Buoni, Ralph Carney, Danny Coe, Patrick Garrahan, David Maness, Steven Manly, Thomas McClendon, Billy Moore, Tim Owens, Jim Pittman.

Bill Moore – Most Valuable Player

Dave Maness

Joey Barnes

The 1980 Women's Tennis Team

Roster: Cheryl Lazowski, Carol Durkin, Mary Jane Welch, Kathleen Tilton, Marsha Owens, Beth Ewing, Marilyn Freeman, Stephanie McKnight, Monica Curreri.