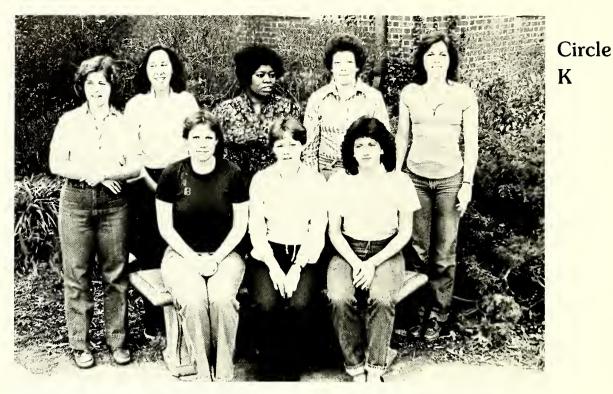

#### Freshmen Class Officers

ont row: Maria Fiordlino – Vice-President, Kim acey – Treasurer cond row: Lynn Conner – President, Julie Wright Secretary

Association Of Women Students

front row: Karen Hyder, Secretary; Dean M. Allen, Adv.; Cathy Barbee, President; Nash Lowder, Rowe President; Gisele Price, Treasurer. back row: Carmen Call, President; Leslie Diller, Cline President absent: Joyce Jarrett, Washington President.