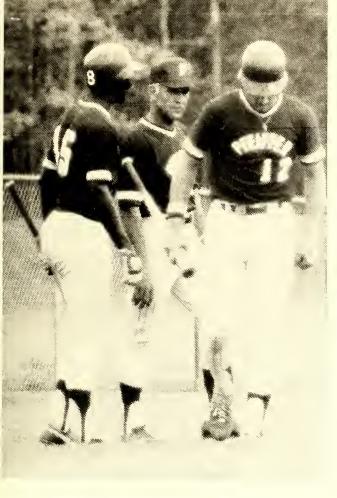

#### BASEBALL

#12 Don Berti

#14 Jerry Meusel - All-District Tourney

#### BASEBALL

Roster: Ken Konschak, Doug Forth, David Williams, Jerry Patterson, Shane Bolton, Derry Steedley, Chuck Smith, Grover Rivens, Bart Reece, Rick Ferebee, Jerry Meusel, Cary Crockett, Richard Glackin, Bob Orman, John Wittig, Mike Downs, Jeff Barker, Tony Causby, Greg Phieffer, Dennis Smith, Darrell Walker, Curt Hinson, Eric Tsitouris, Danny Linker, Colon Saunders, Bobby Dunnigan, Dave Willard, Rogers Reynolds, Ralph Rotando, Marion Johnson.

The 1979-1980 Baseball Team