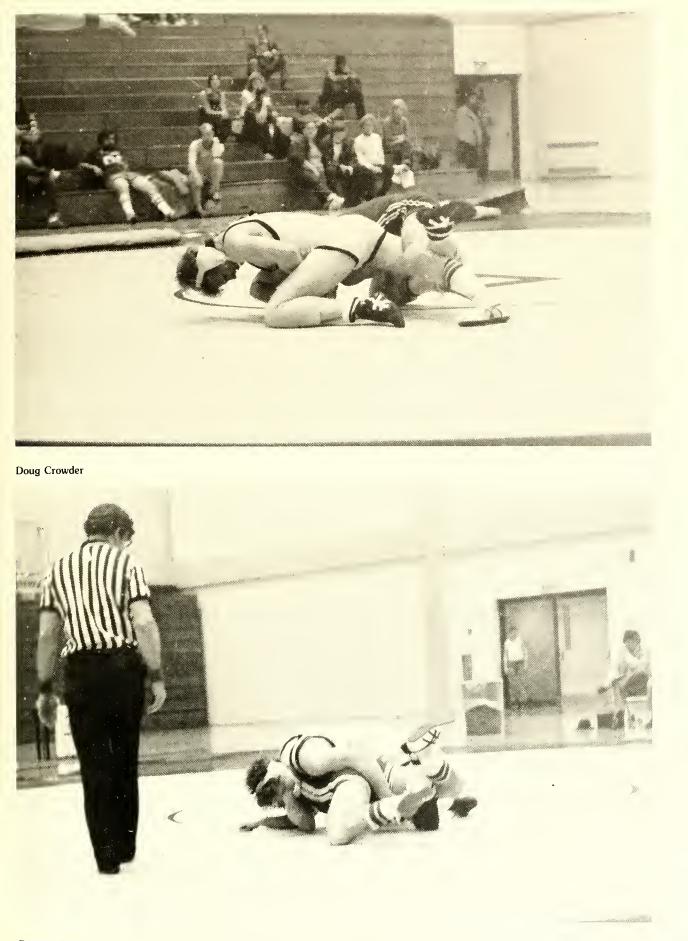

#### WRESTLING

Kitchell Snow

#### WRESTLING

Roster: Lou Alberse, Joe Appleman, Ken Budd, Doug Campbell, Carl Church, Doug Crowder, Scott Dauenheimer, Tony Drayton, Dwayne Grant, Jim Keith, Jeff Lineberger, Doug Marine, Mike MacWilliams, Alonzo McBride, Kitchell Snow, Lester Weekley, Ben Wright, Dave Dunwody, Tom Beall.