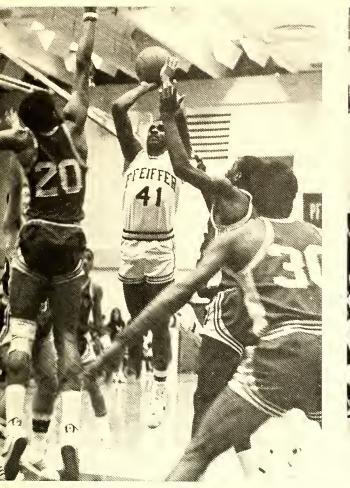

## BASKETBALL

#13 Nancy Scoggins - All Region 2, All-NCAIAW Division 2, All-Conference, Conference Player of the Week.

#### BASKETBALL

Roster: Livia Adams, Tammy Brown, Sharon Conover, Cathy Copas, Janet Dixon, Teresa Gaither, Laura Kammerer, Anna Karriker, Stephanie McKnight, Carla Owen, Patty Pillar, Nancy Scoggins, Tammy Sides, Kim Wilson.

The 1979-1980 Women's Basketball Team