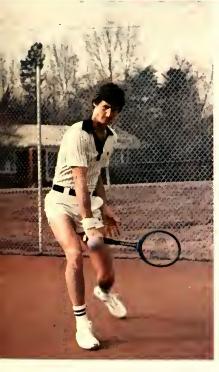

#### TENNIS

The 1980 Men's Tennis Team

Roster: Joe Armstrong, Joey Barnes, Greg Buoni, Ralph Carney, Danny Coe, Patrick Garrahan, David Maness, Steven Manly, Thomas McClendon, Billy Moore, Tim Owens, Jim Pittman.

Bill Moore – Most Valuable Player

Dave Maness

Joey Barnes

The 1980 Women's Tennis Team

Roster: Cheryl Lazowski, Carol Durkin, Mary Jane Welch, Kathleen Tilton, Marsha Owens, Beth Ewing, Marilyn Freeman, Stephanie McKnight, Monica Curreri.