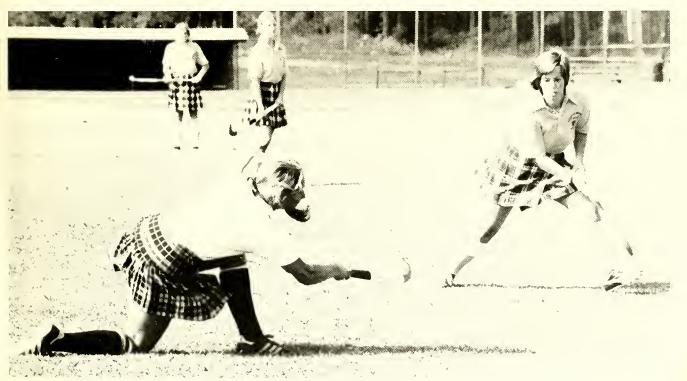

#### HOCKEY

Jean Whitehouse

Mary Jane Welch

#### HOCKEY

Roster: Maria Fiordlino, Terri Lawrence, Judy Trevethan, Carol Durkin, Alyson Kirk, Mary Jane Welch, Jean Whitehouse, Tammy Jensen, Sue Martino, Gail Ritzert, Kathy Tilton, Debbie Vespasiano, Nancy Mac-Dade, Deede Dunn, Kathy Edmunds, Joan Lynch.

The 1979-1980 Field Hockey Team