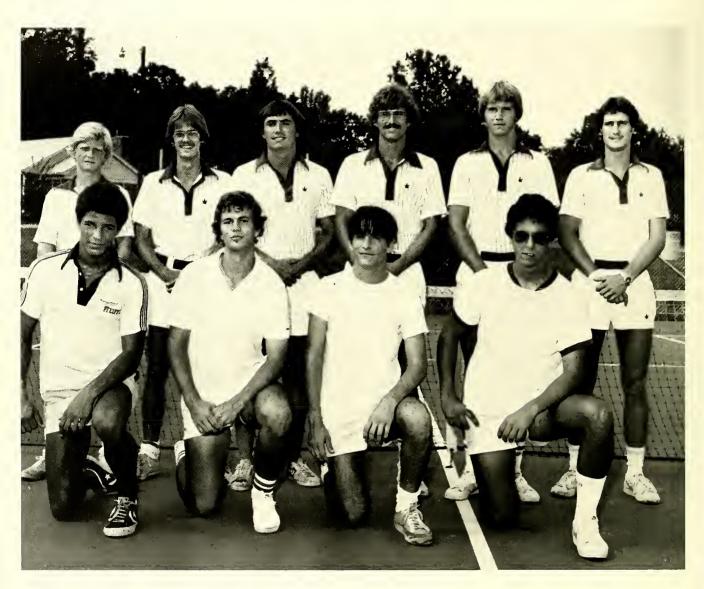

#### TENNIS

The 1980 Men's Tennis Team

Roster: Joe Armstrong, Joey Barnes, Greg Buoni, Ralph Carney, Danny Coe, Patrick Garrahan, David Maness, Steven Manly, Thomas McClendon, Billy Moore, Tim Owens, Jim Pittman.