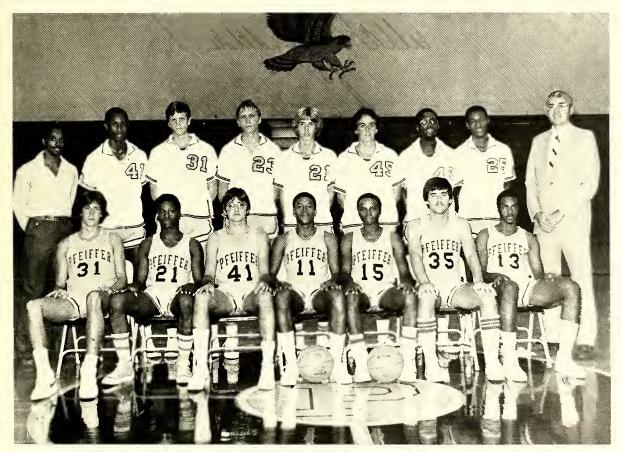

#### BASKETBALL

#30 Rodney Webb

#33 Eddie Kammerer, #30 Rodney Webb and #42 Steve Hickey

#### BASKETBALL

Varsity Roster: Benny Abernethy, Louis Crosby, Mike Downs, Horace Fauntleroy, Steve Hickey, Donald Lyons, Dan Lytwynec, Ronald Stanley, Rodney Webb, Mike Williams, Tony George. J.V. Roster: Bryan Coffey, Michael Howell, Mark O'Keefe, Tony Bowman, Danny Coe, Keith Hamilton, Bobby Kimbrough, James Carlin. James Bess, Jeff Gore, Gerald McPhail, Elliot Williams, Joe Liles, Kenneth Scurry.

The 1979-1980 Varsity Basketball Team

#11 Mike Downs - 2nd Team All-Conference; #31 Ronald Stanley

#30 Rodney Webb - All-Conference, All-Gardner-Webb Tourney and Conference Player of the Week

41 Mike Williams

#31 Ronald Stanley — All WBT