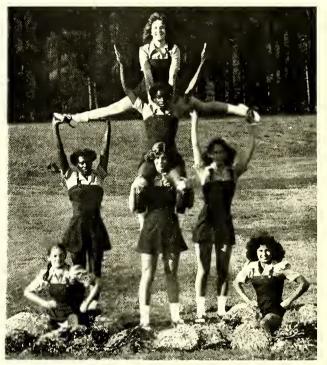

#### HOCKEY

Jean Whitehouse

Mary Jane Welch

#### HOCKEY

Roster: Maria Fiordlino, Terri Lawrence, Judy Trevethan, Carol Durkin, Alyson Kirk, Mary Jane Welch, Jean Whitehouse, Tammy Jensen, Sue Martino, Gail Ritzert, Kathy Tilton, Debbie Vespasiano, Nancy Mac-Dade, Deede Dunn, Kathy Edmunds, Joan Lynch.

The 1979-1980 Field Hockey Team