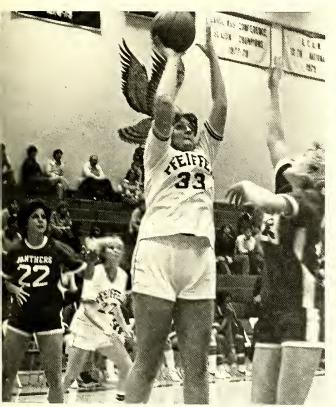

## BASKETBALL

#13 Nancy Scoggins - All Region 2, All-NCAIAW Division 2, All-Conference, Conference Player of the Week.

#### BASKETBALL

Roster: Livia Adams, Tammy Brown, Sharon Conover, Cathy Copas, Janet Dixon, Teresa Gaither, Laura Kammerer, Anna Karriker, Stephanie McKnight, Carla Owen, Patty Pillar, Nancy Scoggins, Tammy Sides, Kim Wilson.

The 1979-1980 Women's Basketball Team