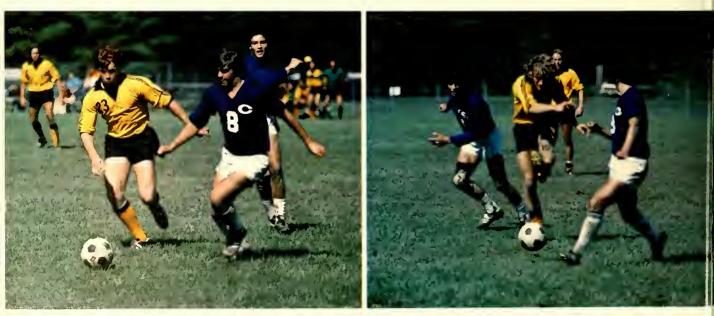

#### SOCCER

#25 Lou Alberse

#19 Marty Evans

#### SOCCER

Roster: Mike Sherwood, Dan Bennett, Blake Crowe, Steve Karlberg, Pat Quigley, Mark Richardson, Kevin Clay, Eddie Fraczkowski, Wes Witner, Lou Alberse, Joe Lorenz, Fred Corpas, Mike Biglin, Ben Wright, Jacy McArdle, Ron Reed, Robbie Church, Barry Hentnik, Mark Sheffler, Terry Sirdevan, Santiago Vaca, Brad Wilson, Shawn Tolan, Philip Barber, Mario Alcaide, Martin Evans, Ralph Rotanto.

The 1979 Soccer Team

Robbie Church #22 All District 26 and All Conference