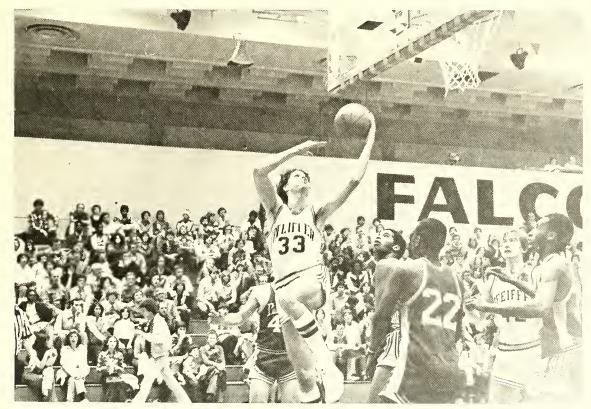

#### BASKETBALL

#30 Rodney Webb

#33 Eddie Kammerer, #30 Rodney Webb and #42 Steve Hickey

The 1979-1980 Varsity Basketball Team

#11 Mike Downs - 2nd Team All-Conference; #31 Ronald Stanley

#30 Rodney Webb - All-Conference, All-Gardner-Webb Tourney and Conference Player of the Week

41 Mike Williams