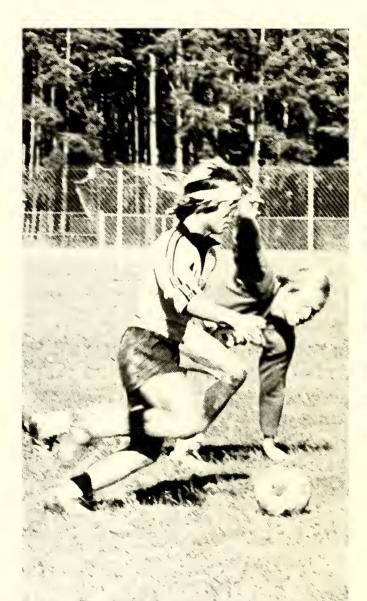

#### SOCCER HOCKEY SOCCER HOCKEY SOCCER

### HOCKEY SOCCER HOCKEY SOCCER HOCKEY

#### SOCCER

#25 Lou Alberse

#19 Marty Evans

#### SOCCER

Roster: Mike Sherwood, Dan Bennett, Blake Crowe, Steve Karlberg, Pat Quigley, Mark Richardson, Kevin Clay, Eddie Fraczkowski, Wes Witner, Lou Alberse, Joe Lorenz, Fred Corpas, Mike Biglin, Ben Wright, Jacy McArdle, Ron Reed, Robbie Church, Barry Hentnik, Mark Sheffler, Terry Sirdevan, Santiago Vaca, Brad Wilson, Shawn Tolan, Philip Barber, Mario Alcaide, Martin Evans, Ralph Rotanto.

The 1979 Soccer Team

Robbie Church #22 All District 26 and All Conference