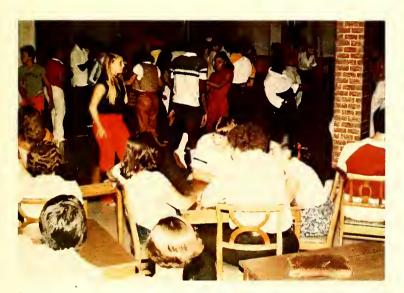

## ORIENTATION 1979

Freshmen meet Faculty at the picnic.

President and Mrs. West decide to join in.

Testing and testing and testing and ....

When do the parties start?

Everybody gets to know each other at the dance.