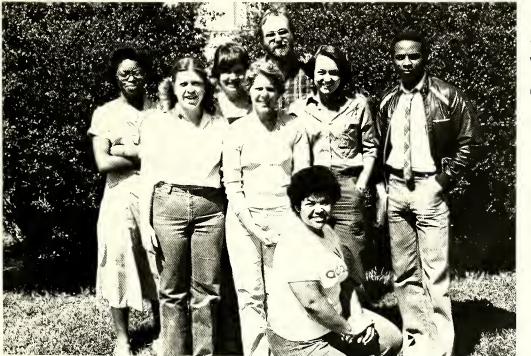

## American Guild of Organists

Stage Band

Black Alliance

esident - Gerald McPhail, Vice President - Gisele Price, Secretary - Juette Keel, Treasurer - Linda nes, Publicity - Ronald Stanley

History Club

front: Blake Crowe, Phil Passenante, Bill Dick middle: Mr. Earnhardt, Scott Zeiss, Bill Gardner back: Bob Cutherbelson, Monty Allen, Ron Jones, Dr. Barty, Mr. Durrett