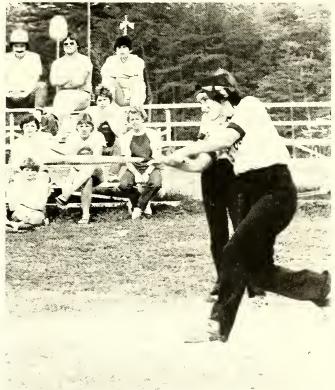

SOFTBALL

Nancy Scoggins - All-NCAIAW, Division 2

The 1979-1980 Falcon Softball Team

Cathy Copas