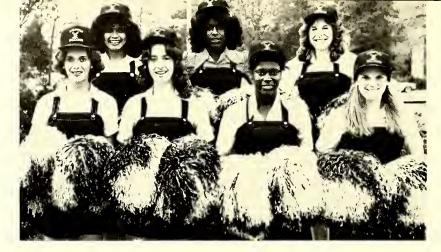

## BASKETBALL

#13 Nancy Scoggins - All Region 2, All-NCAIAW Division 2, All-Conference, Conference Player of the Week.

#### BASKETBALL

Roster: Livia Adams, Tammy Brown, Sharon Conover, Cathy Copas, Janet Dixon, Teresa Gaither, Laura Kammerer, Anna Karriker, Stephanie McKnight, Carla Owen, Patty Pillar, Nancy Scoggins, Tammy Sides, Kim Wilson.

The 1979-1980 Women's Basketball Team