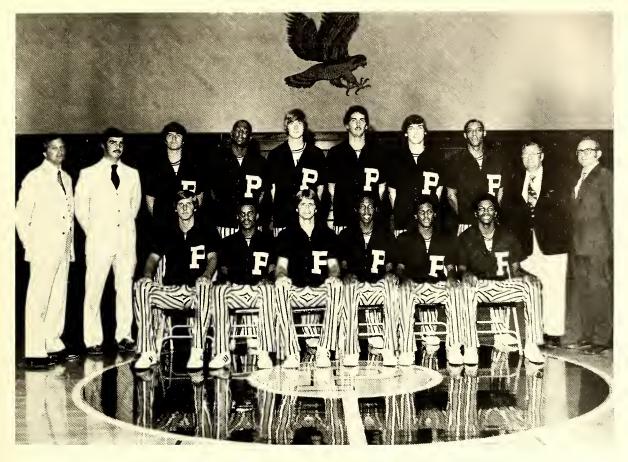

#### BASKETBALL

#30 Rodney Webb

#33 Eddie Kammerer, #30 Rodney Webb and #42 Steve Hickey

#### BASKETBALL

Varsity Roster: Benny Abernethy, Louis Crosby, Mike Downs, Horace Fauntleroy, Steve Hickey, Donald Lyons, Dan Lytwynec, Ronald Stanley, Rodney Webb, Mike Williams, Tony George. J.V. Roster: Bryan Coffey, Michael Howell, Mark O'Keefe, Tony Bowman, Danny Coe, Keith Hamilton, Bobby Kimbrough, James Carlin. James Bess, Jeff Gore, Gerald McPhail, Elliot Williams, Joe Liles, Kenneth Scurry.

The 1979-1980 Varsity Basketball Team

#11 Mike Downs - 2nd Team All-Conference; #31 Ronald Stanley

#30 Rodney Webb - All-Conference, All-Gardner-Webb Tourney and Conference Player of the Week

41 Mike Williams

#31 Ronald Stanley — All WBT