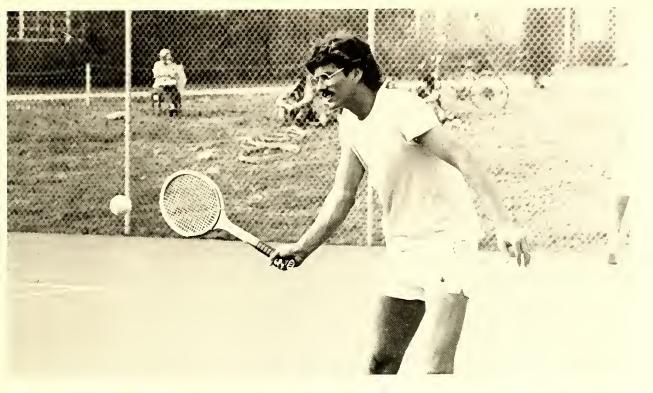

Bill Moore – Most Valuable Player

Dave Maness

Joey Barnes

The 1980 Women's Tennis Team

Roster: Cheryl Lazowski, Carol Durkin, Mary Jane Welch, Kathleen Tilton, Marsha Owens, Beth Ewing, Marilyn Freeman, Stephanie McKnight, Monica Curreri.