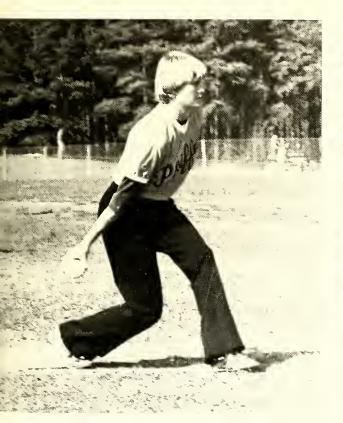

SOFTBALL

Nancy Scoggins - All-NCAIAW, Division 2

The 1979-1980 Falcon Softball Team

Cathy Copas