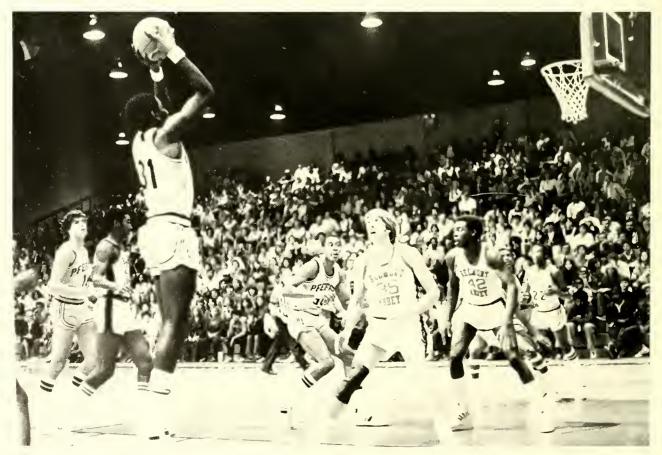

#### BASKETBALL

#30 Rodney Webb

#33 Eddie Kammerer, #30 Rodney Webb and #42 Steve Hickey

#### BASKETBALL

Varsity Roster: Benny Abernethy, Louis Crosby, Mike Downs, Horace Fauntleroy, Steve Hickey, Donald Lyons, Dan Lytwynec, Ronald Stanley, Rodney Webb, Mike Williams, Tony George. J.V. Roster: Bryan Coffey, Michael Howell, Mark O'Keefe, Tony Bowman, Danny Coe, Keith Hamilton, Bobby Kimbrough, James Carlin. James Bess, Jeff Gore, Gerald McPhail, Elliot Williams, Joe Liles, Kenneth Scurry.

The 1979-1980 Varsity Basketball Team

#11 Mike Downs - 2nd Team All-Conference; #31 Ronald Stanley

#30 Rodney Webb - All-Conference, All-Gardner-Webb Tourney and Conference Player of the Week

41 Mike Williams