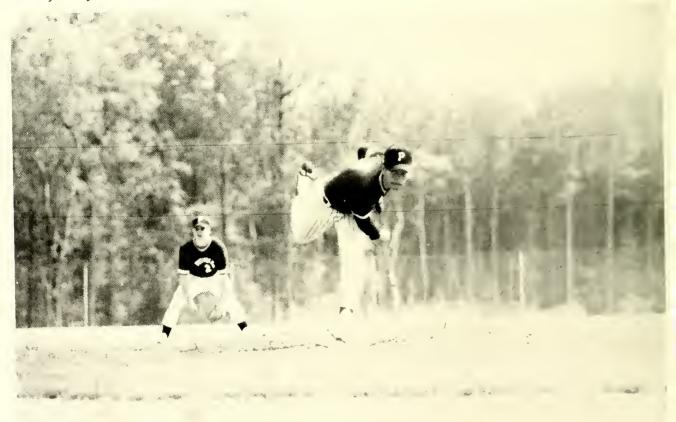

#### BASEBALL

#12 Don Berti

#14 Jerry Meusel - All-District Tourney

#### BASEBALL

Roster: Ken Konschak, Doug Forth, David Williams, Jerry Patterson, Shane Bolton, Derry Steedley, Chuck Smith, Grover Rivens, Bart Reece, Rick Ferebee, Jerry Meusel, Cary Crockett, Richard Glackin, Bob Orman, John Wittig, Mike Downs, Jeff Barker, Tony Causby, Greg Phieffer, Dennis Smith, Darrell Walker, Curt Hinson, Eric Tsitouris, Danny Linker, Colon Saunders, Bobby Dunnigan, Dave Willard, Rogers Reynolds, Ralph Rotando, Marion Johnson.

The 1979-1980 Baseball Team