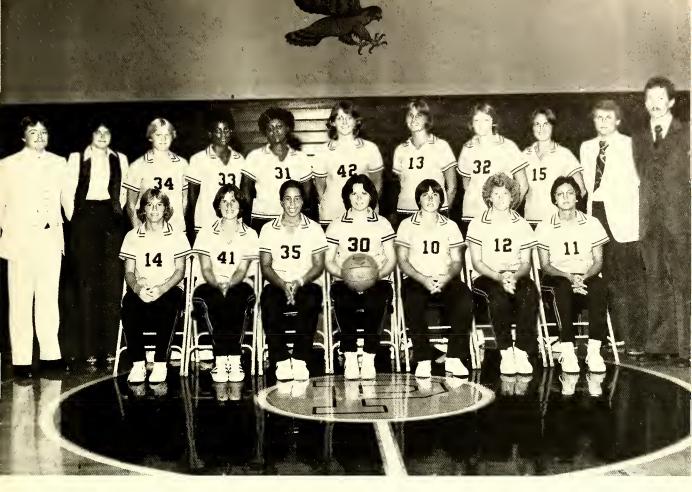

#### BASKETBALL

Roster: Livia Adams, Tammy Brown, Sharon Conover, Cathy Copas, Janet Dixon, Teresa Gaither, Laura Kammerer, Anna Karriker, Stephanie McKnight, Carla Owen, Patty Pillar, Nancy Scoggins, Tammy Sides, Kim Wilson.

The 1979-1980 Women's Basketball Team