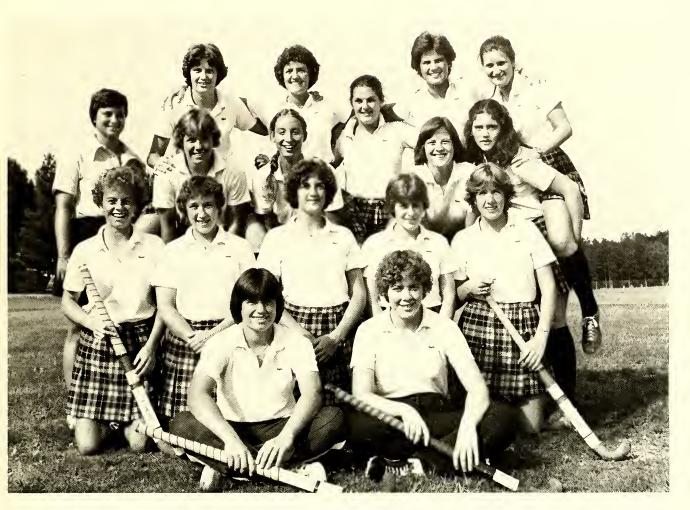

#### HOCKEY

Jean Whitehouse

Mary Jane Welch

#### HOCKEY

Roster: Maria Fiordlino, Terri Lawrence, Judy Trevethan, Carol Durkin, Alyson Kirk, Mary Jane Welch, Jean Whitehouse, Tammy Jensen, Sue Martino, Gail Ritzert, Kathy Tilton, Debbie Vespasiano, Nancy Mac-Dade, Deede Dunn, Kathy Edmunds, Joan Lynch.

The 1979-1980 Field Hockey Team