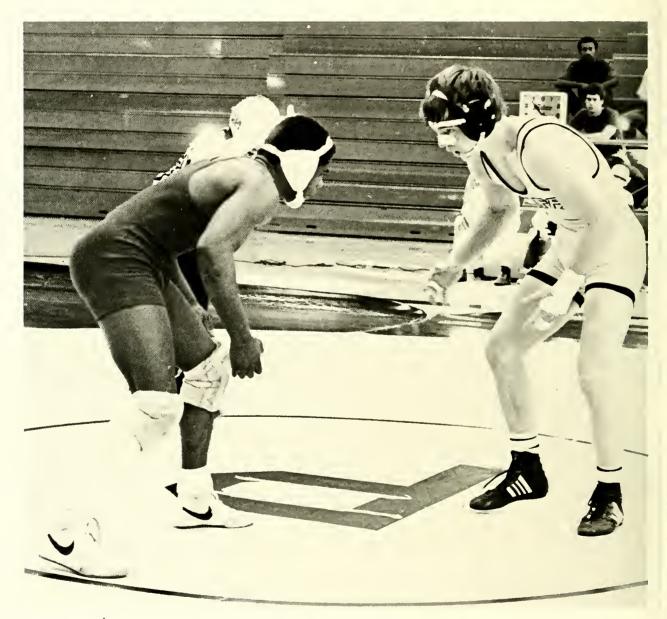

#### WRESTLING

Kitchell Snow

#### WRESTLING

Roster: Lou Alberse, Joe Appleman, Ken Budd, Doug Campbell, Carl Church, Doug Crowder, Scott Dauenheimer, Tony Drayton, Dwayne Grant, Jim Keith, Jeff Lineberger, Doug Marine, Mike MacWilliams, Alonzo McBride, Kitchell Snow, Lester Weekley, Ben Wright, Dave Dunwody, Tom Beall.