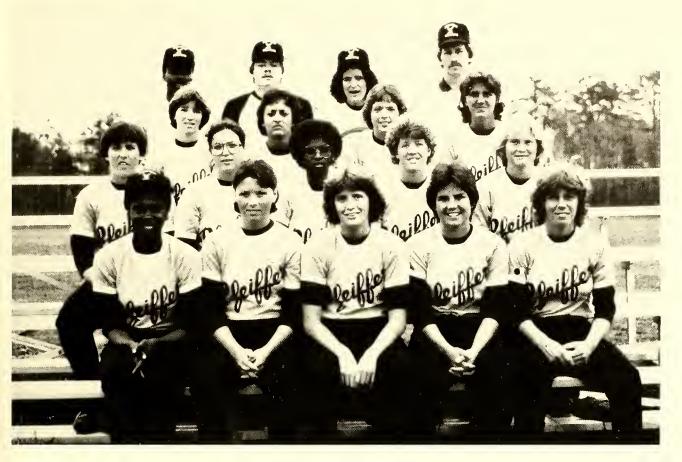

SOFTBALL

Nancy Scoggins - All-NCAIAW, Division 2

The 1979-1980 Falcon Softball Team

Cathy Copas