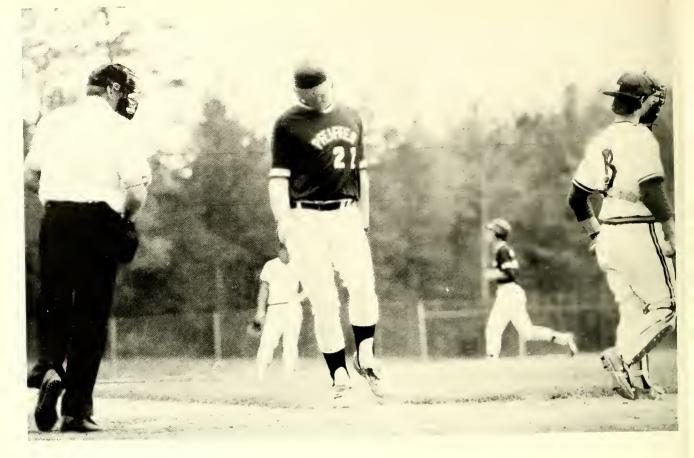

#### BASEBALL

#12 Don Berti

#14 Jerry Meusel - All-District Tourney

#### BASEBALL

Roster: Ken Konschak, Doug Forth, David Williams, Jerry Patterson, Shane Bolton, Derry Steedley, Chuck Smith, Grover Rivens, Bart Reece, Rick Ferebee, Jerry Meusel, Cary Crockett, Richard Glackin, Bob Orman, John Wittig, Mike Downs, Jeff Barker, Tony Causby, Greg Phieffer, Dennis Smith, Darrell Walker, Curt Hinson, Eric Tsitouris, Danny Linker, Colon Saunders, Bobby Dunnigan, Dave Willard, Rogers Reynolds, Ralph Rotando, Marion Johnson.

The 1979-1980 Baseball Team