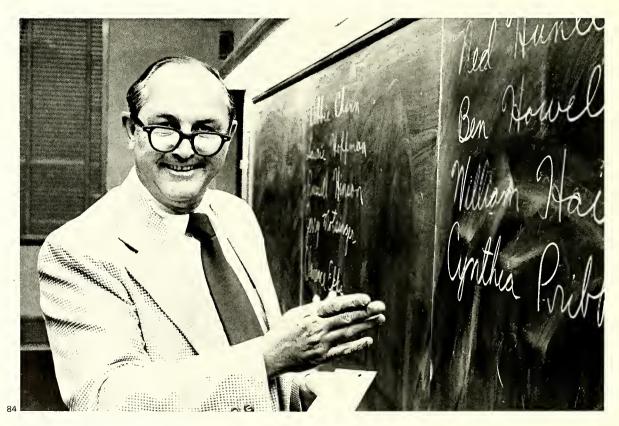

# From the Desk of Dr. Nancy McLaurin

One winter afternoon in 1957 I grabbed the jangling telephone and heard the voice of a friend and former colleague, Dr. Hoyt E. Bowen: "Would you like to teach up here?" My mind clinging fiercely to the phrase my typewriter was spewing forth onto the page of my dissertation, I muttered "Yes." Click-click. Both phones went dead. Pushing the conversation to the back of my mind and then out completely, I sank slowly into the morass of Ph.D. prose composition.

Several months later, as I was typing the last chapter of that *magnum opus*, exhausted but triumphant, Mr. J. Griffin Campbell, former member of our graduate student triumvirate suffering the ordeal of Ph.D.-itis (but for the last year a Scholar Gypsy strayed to teach at Pfeiffer College), stepped gingerly through the door on which was Scotch-taped a hand-printed sign: "Hell Hole Swamp – Dead End!" in the English building at U. S. C. and laid some books on the corner of the desk nearest the door.

"Here are the books you are to teach."

"Teach!"

"Yes. See you in Misenheimer Monday morning for faculty workshop." And out he went, leaving shock waves of dumb panic shrieking protests until they crashed. Misenheimer. But where in the name of geographical consternation was Misenheimer! Wait, now, wasn't there a story that a man at HEW had hung up the phone in sheer disbelief when informed that Holshouser from Pfeiffer in Misenheimer was calling? It *must* be on a map somewhere.

And it was and is. I got here with two hours to spare. And here I have remained.

Before the decade of the fifties ended, I was firmly entrenched among the female faculty members known as "The Unmatched Remnants," one of whom annually requested permission to teach the course in Marriage and the Family. After all, she maintained, SHE had never had a failure in marriage and that should be qualification enough. Meanwhile, on "Pregnancy Row," later dignified by the official title of Merner Drive, the inhabitants were busily producing a large portion of future Pfeiffer students for the '70's and '80's. On campus, the English faculty and some students created a writing club from whose labors was born the PHOENIX (full grown? Never!); we watched dormitories rise from the red mud on the "wrong" side of Highway 52, heard a student campaign for P. S. G. (and lose) on the slogan "Cold Beer and Hot Water" and cheered Pfeiffer's achieving Senior College Accreditation.

Dr. Nancy McLaurin