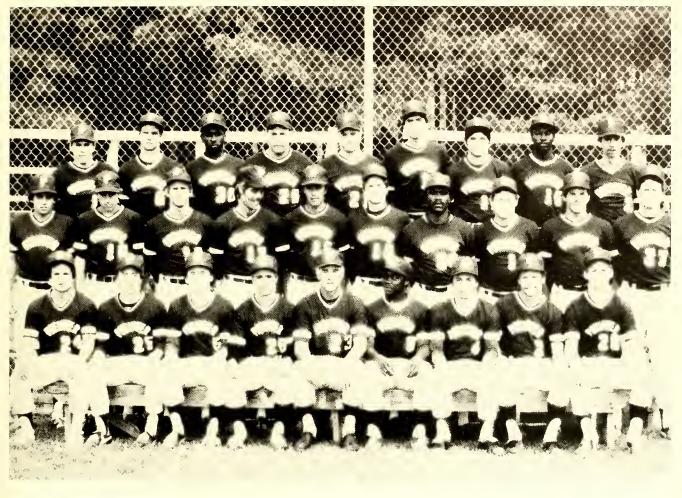

#### BASEBALL

Roster: Ken Konschak, Doug Forth, David Williams, Jerry Patterson, Shane Bolton, Derry Steedley, Chuck Smith, Grover Rivens, Bart Reece, Rick Ferebee, Jerry Meusel, Cary Crockett, Richard Glackin, Bob Orman, John Wittig, Mike Downs, Jeff Barker, Tony Causby, Greg Phieffer, Dennis Smith, Darrell Walker, Curt Hinson, Eric Tsitouris, Danny Linker, Colon Saunders, Bobby Dunnigan, Dave Willard, Rogers Reynolds, Ralph Rotando, Marion Johnson.

The 1979-1980 Baseball Team