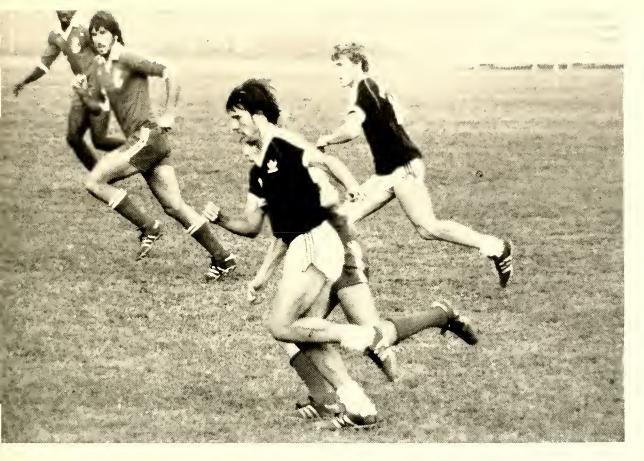

#### SOCCER HOCKEY SOCCER HOCKEY SOCCER

### HOCKEY SOCCER HOCKEY SOCCER HOCKEY

#### SOCCER

#25 Lou Alberse

#19 Marty Evans

#### SOCCER

Roster: Mike Sherwood, Dan Bennett, Blake Crowe, Steve Karlberg, Pat Quigley, Mark Richardson, Kevin Clay, Eddie Fraczkowski, Wes Witner, Lou Alberse, Joe Lorenz, Fred Corpas, Mike Biglin, Ben Wright, Jacy McArdle, Ron Reed, Robbie Church, Barry Hentnik, Mark Sheffler, Terry Sirdevan, Santiago Vaca, Brad Wilson, Shawn Tolan, Philip Barber, Mario Alcaide, Martin Evans, Ralph Rotanto.

The 1979 Soccer Team

Robbie Church #22 All District 26 and All Conference