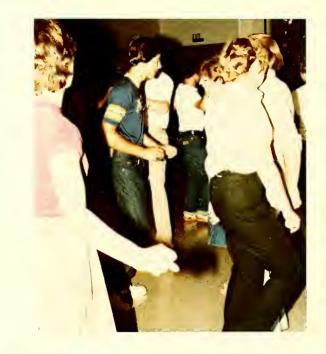

## ORIENTATION 1979

Freshmen meet Faculty at the picnic.

President and Mrs. West decide to join in.

Testing and testing and testing and ....

When do the parties start?

Everybody gets to know each other at the dance.