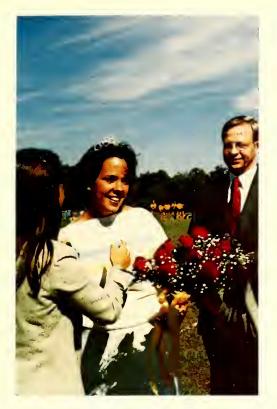

# HOMECOMING 1979

The 1979 Homecoming-Weekend had something for everyone; a carnival, a parade, some food, a queen, and a formal dance. The 1979 Homecoming Queen was Cam Winfield. Beverly Hayes and Monica Curreri were the two runners-up. Most important was the reunion of postgraduates and friends.

Joanie Sheenan crowns Cam 1979 Queen

Monica Curreri

**Beverly Hayes** 

Cam receives hug from Dad