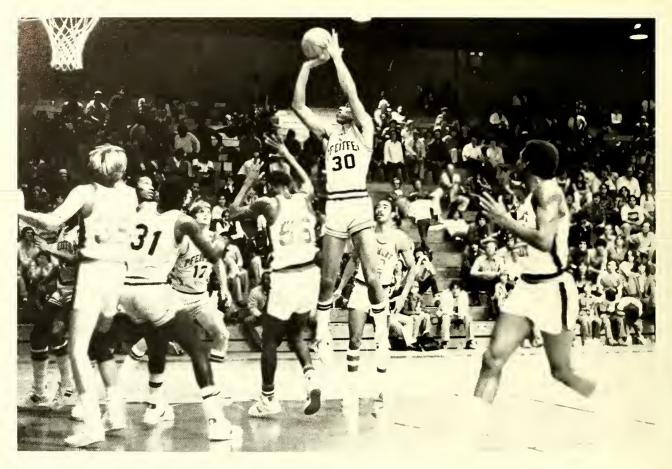

#### BASKETBALL

#30 Rodney Webb

#33 Eddie Kammerer, #30 Rodney Webb and #42 Steve Hickey

#### BASKETBALL

Varsity Roster: Benny Abernethy, Louis Crosby, Mike Downs, Horace Fauntleroy, Steve Hickey, Donald Lyons, Dan Lytwynec, Ronald Stanley, Rodney Webb, Mike Williams, Tony George. J.V. Roster: Bryan Coffey, Michael Howell, Mark O'Keefe, Tony Bowman, Danny Coe, Keith Hamilton, Bobby Kimbrough, James Carlin. James Bess, Jeff Gore, Gerald McPhail, Elliot Williams, Joe Liles, Kenneth Scurry.

The 1979-1980 Varsity Basketball Team

#11 Mike Downs - 2nd Team All-Conference; #31 Ronald Stanley

#30 Rodney Webb - All-Conference, All-Gardner-Webb Tourney and Conference Player of the Week

41 Mike Williams