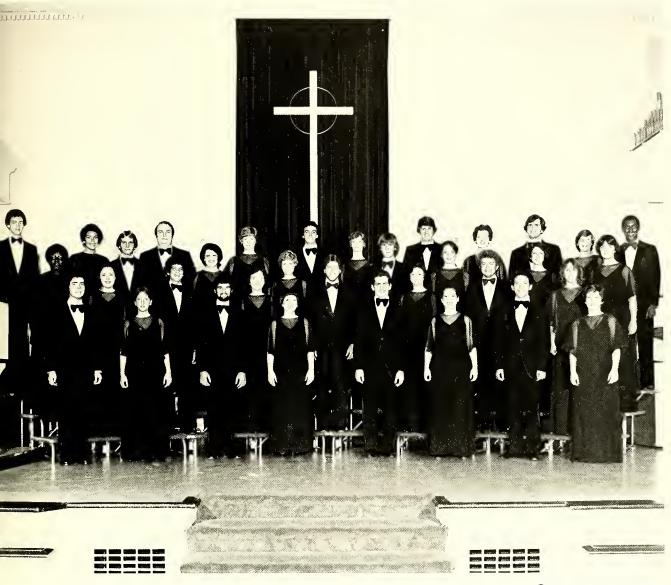

a McKim, Sherry</mark> Duchee, Harry Andrews, Ellen Stevenson

United Methodist Student Movement



front: Alan Collier, Helen Davidson, Prudence Kennedy, Patricia Efrid, Nick Reele back: Dr. J. Foster, Bart Milleson, Leonard Fairly, Doug Paysour, Dana McKim, Charles Curtis



#### **College Union Board**

front row: Cheryl Glick, Secretary; Clara Moore, Vice-Chairman, Paige Albertson, Steve Manley second row: Sonia Miller, Alan Gibson, Eric Driesler, David Lefko

third row: David Maness, Chairman; Dale Wood, Eileen Dowd, Beth Bennett, Jane Satterhwaite, Billy Moore, Joey Barnes, Dean Allen, Adv.

back row: David Dunwody, Ted Hagan, Treasurer; Dr. Donald Jackman, Adv.; Chuck Dionne, Mr. Mike Stowe, Adv.





Mike Cross

James Durst



ne Hobbit



Tim Settini - Mime



## Symphonic Choir



## **Concert Choir**





Handbell Choir

## American Guild of Organists





Stage Band

Black Alliance



esident - Gerald McPhail, Vice President - Gisele Price, Secretary - Juette Keel, Treasurer - Linda nes, Publicity - Ronald Stanley

History Club



front: Blake Crowe, Phil Passenante, Bill Dick middle: Mr. Earnhardt, Scott Zeiss, Bill Gardner back: Bob Cutherbelson, Monty Allen, Ron Jones, Dr. Barty, Mr. Durrett

## Student Trainers



Alan Cooley, Glynn Lookabill, Paul Gelinas

### Monogram Club



back row: Glynn Lookabill, Paul Gelinas, David Maness, Susan Cope, Joey Barnes middle row: Nancy Scoggins, Alyson Kirk, Gail Ritzert, Melanie Moser front row: Cathy Copus, Laura Kammerer, Anna Karriker, Beth Ewing





back: Nancy Parker, Secretary – Max Kimel, Treasurer – Steve Manly