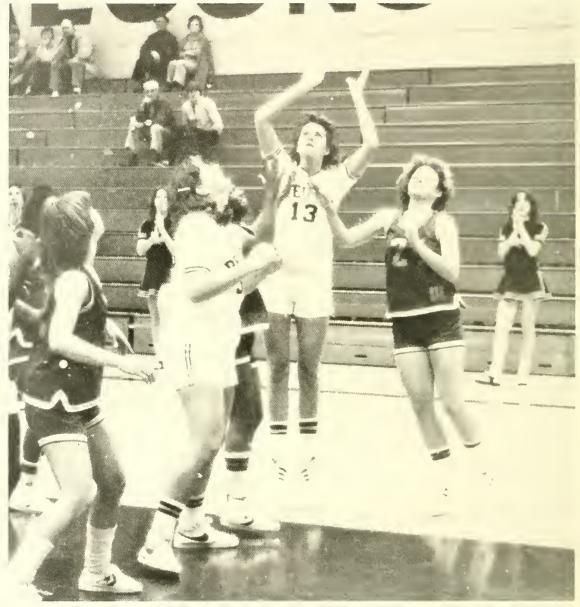

## BASKETBALL

#13 Nancy Scoggins - All Region 2, All-NCAIAW Division 2, All-Conference, Conference Player of the Week.

#### BASKETBALL

Roster: Livia Adams, Tammy Brown, Sharon Conover, Cathy Copas, Janet Dixon, Teresa Gaither, Laura Kammerer, Anna Karriker, Stephanie McKnight, Carla Owen, Patty Pillar, Nancy Scoggins, Tammy Sides, Kim Wilson.

The 1979-1980 Women's Basketball Team