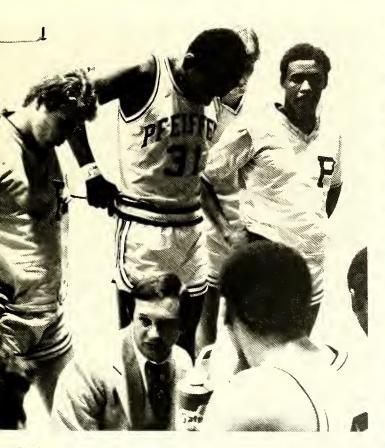

#### BASKETBALL

Varsity Roster: Benny Abernethy, Louis Crosby, Mike Downs, Horace Fauntleroy, Steve Hickey, Donald Lyons, Dan Lytwynec, Ronald Stanley, Rodney Webb, Mike Williams, Tony George. J.V. Roster: Bryan Coffey, Michael Howell, Mark O'Keefe, Tony Bowman, Danny Coe, Keith Hamilton, Bobby Kimbrough, James Carlin. James Bess, Jeff Gore, Gerald McPhail, Elliot Williams, Joe Liles, Kenneth Scurry.

The 1979-1980 Varsity Basketball Team

#11 Mike Downs - 2nd Team All-Conference; #31 Ronald Stanley

#30 Rodney Webb - All-Conference, All-Gardner-Webb Tourney and Conference Player of the Week

41 Mike Williams