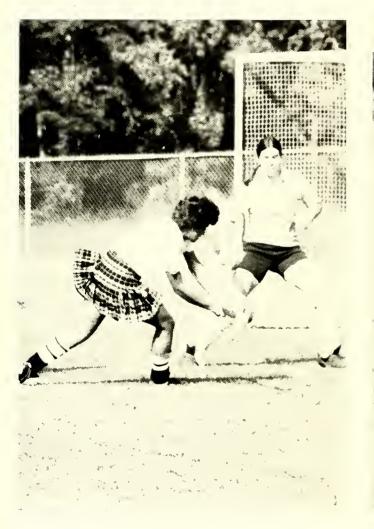

#### SOCCER HOCKEY SOCCER HOCKEY SOCCER

### HOCKEY SOCCER HOCKEY SOCCER HOCKEY

#### SOCCER

#25 Lou Alberse

#19 Marty Evans

#### SOCCER

Roster: Mike Sherwood, Dan Bennett, Blake Crowe, Steve Karlberg, Pat Quigley, Mark Richardson, Kevin Clay, Eddie Fraczkowski, Wes Witner, Lou Alberse, Joe Lorenz, Fred Corpas, Mike Biglin, Ben Wright, Jacy McArdle, Ron Reed, Robbie Church, Barry Hentnik, Mark Sheffler, Terry Sirdevan, Santiago Vaca, Brad Wilson, Shawn Tolan, Philip Barber, Mario Alcaide, Martin Evans, Ralph Rotanto.

The 1979 Soccer Team

Robbie Church #22 All District 26 and All Conference