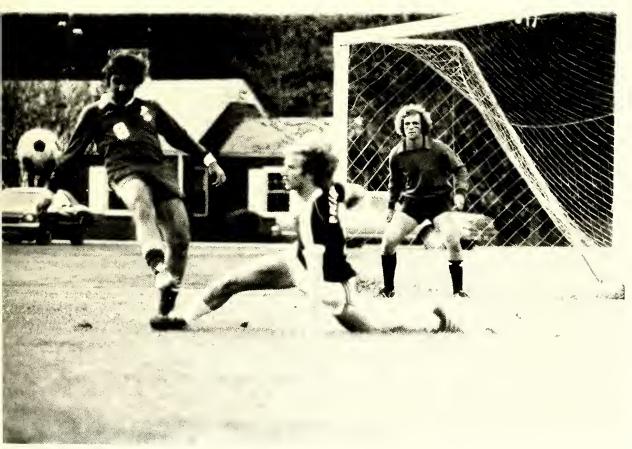

#### SOCCER

#25 Lou Alberse

#19 Marty Evans

#### SOCCER

Roster: Mike Sherwood, Dan Bennett, Blake Crowe, Steve Karlberg, Pat Quigley, Mark Richardson, Kevin Clay, Eddie Fraczkowski, Wes Witner, Lou Alberse, Joe Lorenz, Fred Corpas, Mike Biglin, Ben Wright, Jacy McArdle, Ron Reed, Robbie Church, Barry Hentnik, Mark Sheffler, Terry Sirdevan, Santiago Vaca, Brad Wilson, Shawn Tolan, Philip Barber, Mario Alcaide, Martin Evans, Ralph Rotanto.

The 1979 Soccer Team

Robbie Church #22 All District 26 and All Conference