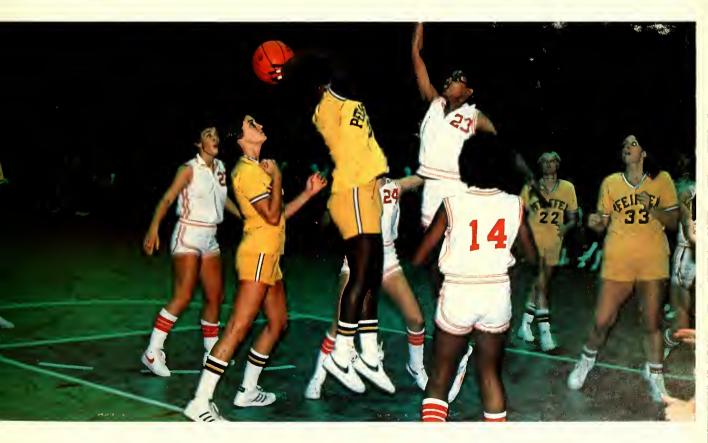

## BASKETBALL

#13 Nancy Scoggins - All Region 2, All-NCAIAW Division 2, All-Conference, Conference Player of the Week.

#### BASKETBALL

Roster: Livia Adams, Tammy Brown, Sharon Conover, Cathy Copas, Janet Dixon, Teresa Gaither, Laura Kammerer, Anna Karriker, Stephanie McKnight, Carla Owen, Patty Pillar, Nancy Scoggins, Tammy Sides, Kim Wilson.

The 1979-1980 Women's Basketball Team