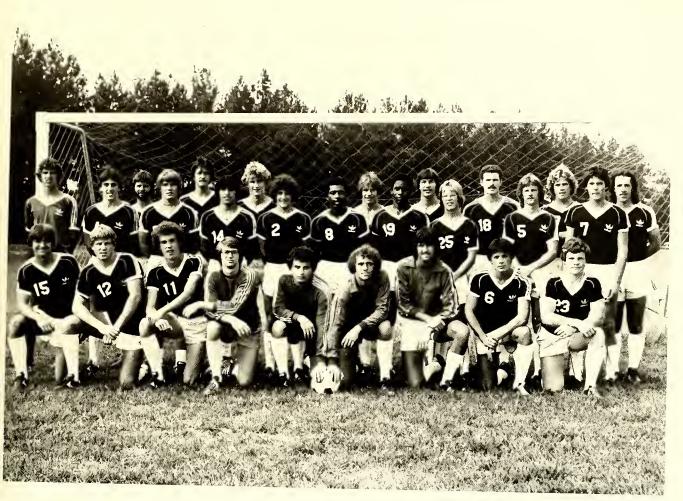

#### SOCCER

Roster: Mike Sherwood, Dan Bennett, Blake Crowe, Steve Karlberg, Pat Quigley, Mark Richardson, Kevin Clay, Eddie Fraczkowski, Wes Witner, Lou Alberse, Joe Lorenz, Fred Corpas, Mike Biglin, Ben Wright, Jacy McArdle, Ron Reed, Robbie Church, Barry Hentnik, Mark Sheffler, Terry Sirdevan, Santiago Vaca, Brad Wilson, Shawn Tolan, Philip Barber, Mario Alcaide, Martin Evans, Ralph Rotanto.

The 1979 Soccer Team

Robbie Church #22 All District 26 and All Conference