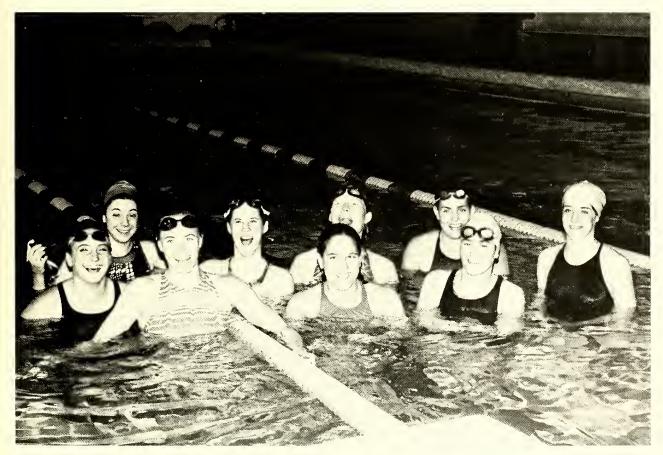

#### SWIMMING

#### **SWIMMING**

Roster: Lynn Yarborough, Deborah Evers, Alyson Kirk, Rosemarie Klein, Susan Cope, Cindy Long, Brenda Wood, Jane Kratachvil, Maureen Hazelworth, Rachel Miller, Debbie Frech, Laura Moucha.

The 1979-1980 Swimming Team