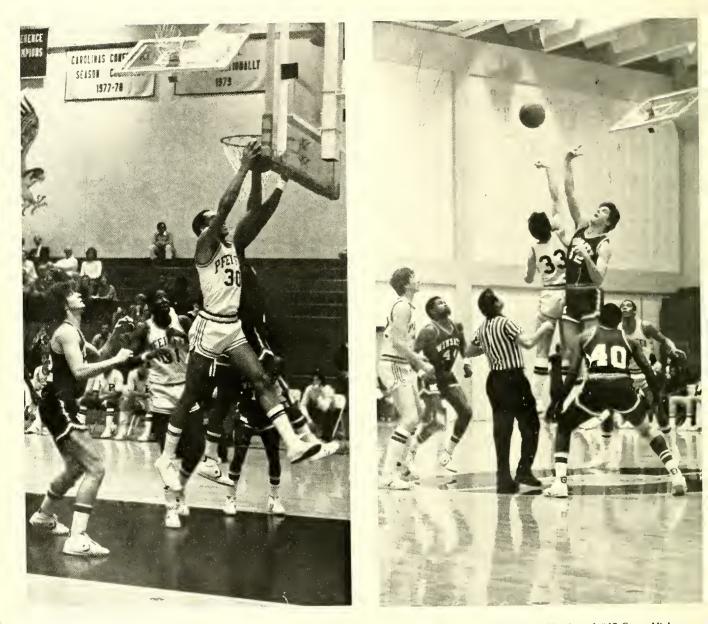

#### BASKETBALL

#30 Rodney Webb

#33 Eddie Kammerer, #30 Rodney Webb and #42 Steve Hickey

#### BASKETBALL

Varsity Roster: Benny Abernethy, Louis Crosby, Mike Downs, Horace Fauntleroy, Steve Hickey, Donald Lyons, Dan Lytwynec, Ronald Stanley, Rodney Webb, Mike Williams, Tony George. J.V. Roster: Bryan Coffey, Michael Howell, Mark O'Keefe, Tony Bowman, Danny Coe, Keith Hamilton, Bobby Kimbrough, James Carlin. James Bess, Jeff Gore, Gerald McPhail, Elliot Williams, Joe Liles, Kenneth Scurry.

The 1979-1980 Varsity Basketball Team

#11 Mike Downs - 2nd Team All-Conference; #31 Ronald Stanley

#30 Rodney Webb - All-Conference, All-Gardner-Webb Tourney and Conference Player of the Week

41 Mike Williams

#31 Ronald Stanley — All WBT