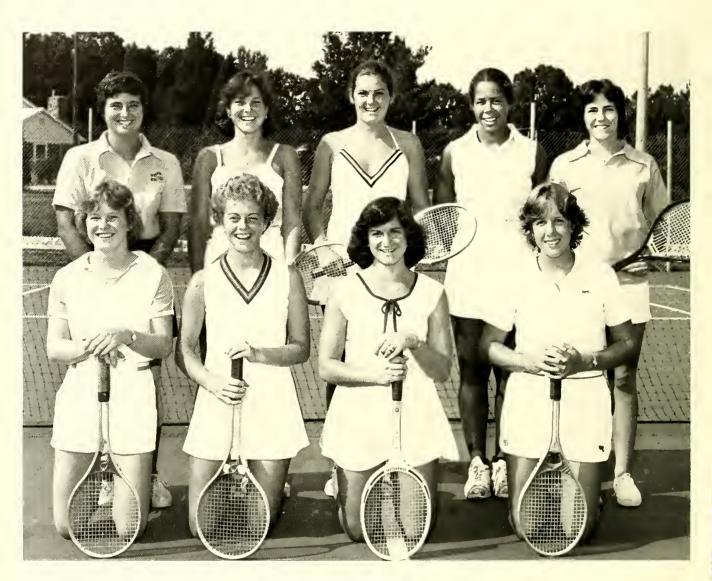

Bill Moore – Most Valuable Player

Dave Maness

Joey Barnes

The 1980 Women's Tennis Team

Roster: Cheryl Lazowski, Carol Durkin, Mary Jane Welch, Kathleen Tilton, Marsha Owens, Beth Ewing, Marilyn Freeman, Stephanie McKnight, Monica Curreri.