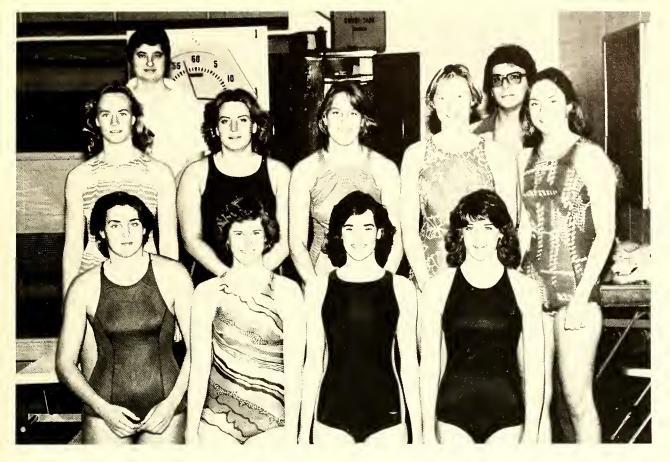

#### **SWIMMING**

Roster: Lynn Yarborough, Deborah Evers, Alyson Kirk, Rosemarie Klein, Susan Cope, Cindy Long, Brenda Wood, Jane Kratachvil, Maureen Hazelworth, Rachel Miller, Debbie Frech, Laura Moucha.

The 1979-1980 Swimming Team