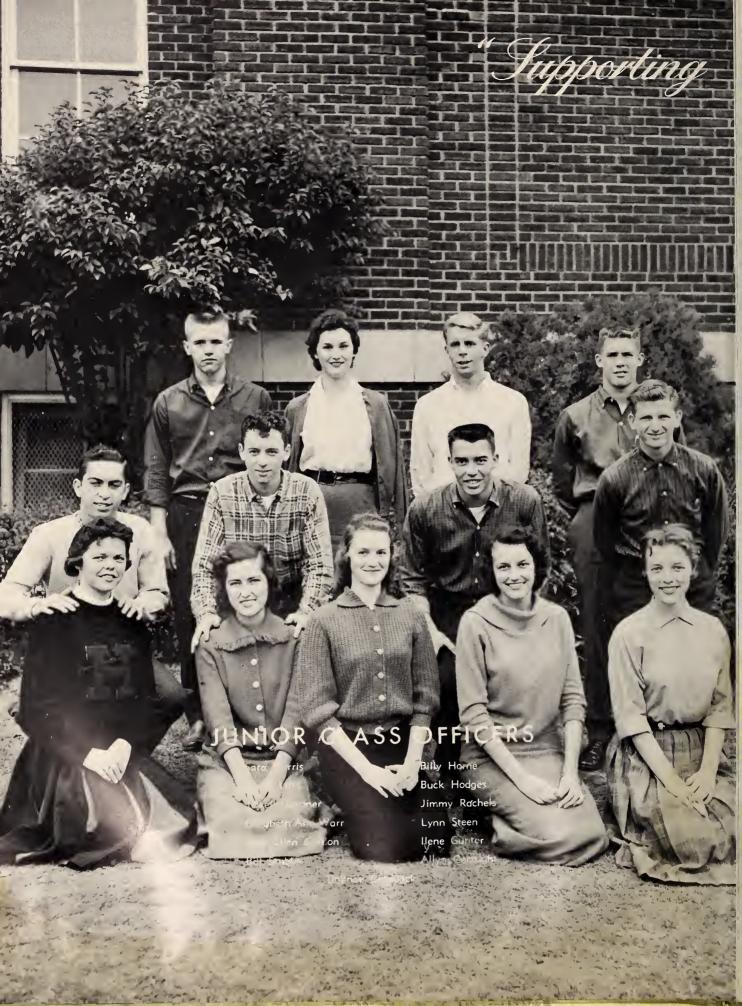

## "Supporting

Corroll Gorner Normon Gibson Billy Gill Sorah Gordon

Mike Groy Ronold Griggs Ilene Gunter Mickey Hancock

Lorry Hordin Soro Horris Brendo Horte Rodney Hendley

Michael Hendrick Buck Hodges Jerry Hodges Joe Hogon