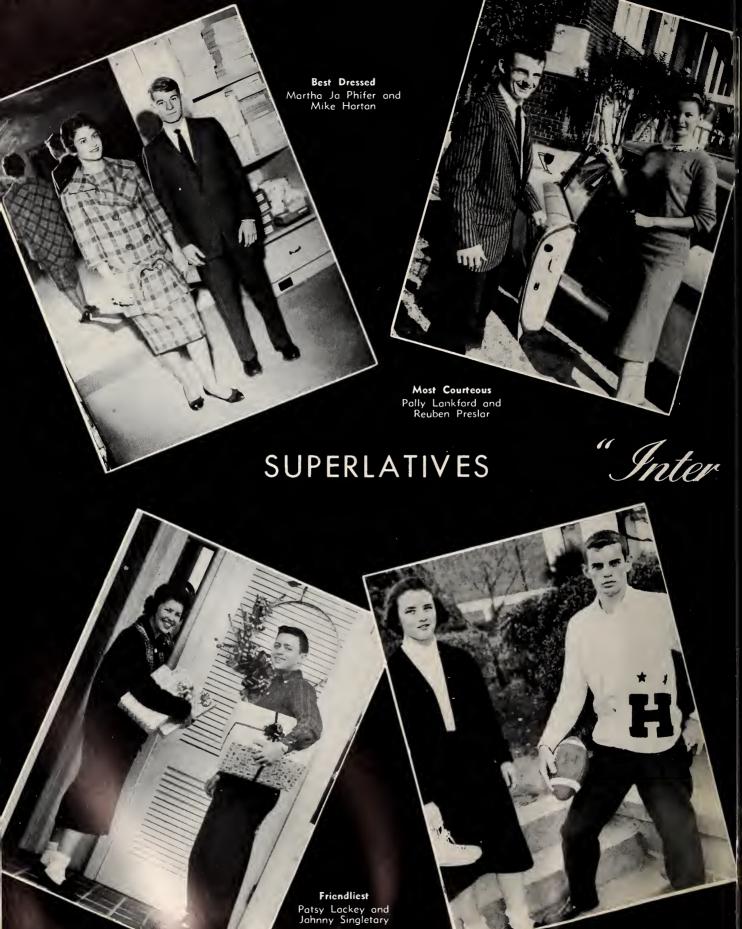

lets"

Mission "SUPERLATIVES

Most Athletic Sue Strickland and Gearge Waaten

Mission "SUPERLATIVES

Most Intellectual Brenda Parks and Royall Brown

Best Personality
Patsy Lackey and
Tommy Smart

HOMECOMING COURT