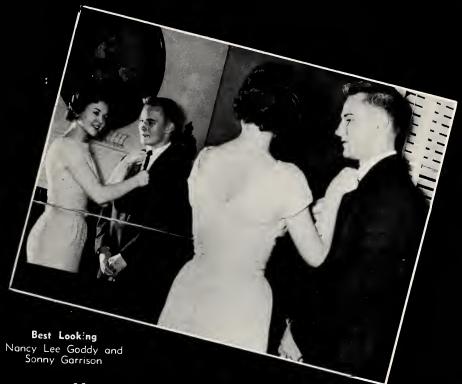

lets"

Mission "SUPERLATIVES

Most Athletic Sue Strickland and Gearge Waaten

Mission "SUPERLATIVES

Most Intellectual Brenda Parks and Royall Brown

Best Personality
Patsy Lackey and
Tommy Smart

HOMECOMING COURT