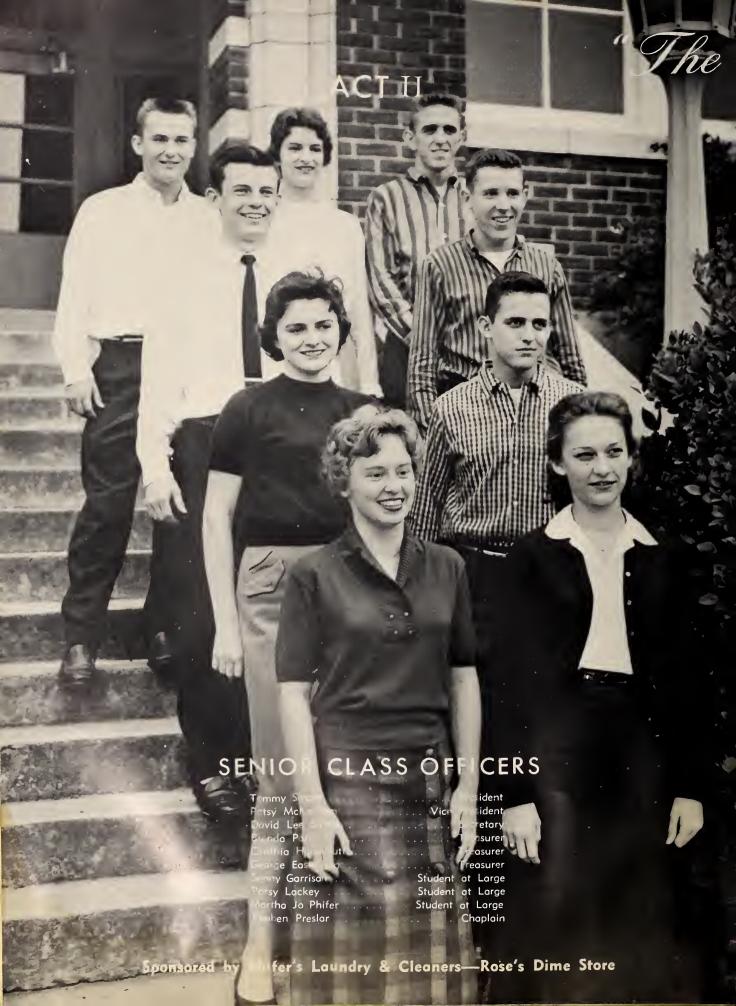

## GIRLS' AND BOYS' STATE

Nell Postan, Virginia Lee Shaw, Jahnny Singletary, Reuben Preslar.

- 1. Nell Poston
- 2. Juanita Robinson
- 3. Sue Strickland
- 4. Katherine Richardson
- 5. Raymond Gross
- 6. Zan Tunstall
- 7. Barbara Wate
- 8. Sheilah Mangu
- 9. Jimmy Samuels
- 10. Martha Jo Phifer
- 11. Shirley Wright
- 12. Judy Biles
- 13. Faye Brigman
- 14. Tommy Smart
- 15. Barry Carnes
- 16. Vírginia Lee Shaw
- 17. Mike Keziah
- 18. Nancy Lee Gaddy
- 19. Betty Jo Hunt
- 20. Shelby Clark
- 21. Joel Blakely
- 22. Peggy Rogers
- 23. Joyce Smith
- 24. Royall Brown

- 25. Reuben Preslar
- 26. Harold Keeter
- 27. George McRae
- 28. Polly and Tom Lankford
- 29. David Lee Smith
- 30. Sandra Evans
- 31. John Eason
- 32. Lynda Lee

"Star

- 6. Kenneth Davis
- 7. George Glenn
- 8. Virginia Brooks
- 14. Sonny Garrison 15. Linda Maore
- ·16. Nancy Reaves
- 22. Helen McManus
- 23. Barbara Chavis
- 24. Cynthia Honeycutt
- 30. Patsy Lackey
- 31. Janice Harris

lets"

Mission "SUPERLATIVES

Most Athletic Sue Strickland and Gearge Waaten

Mission "SUPERLATIVES

Most Intellectual Brenda Parks and Royall Brown

Best Personality
Patsy Lackey and
Tommy Smart

HOMECOMING COURT