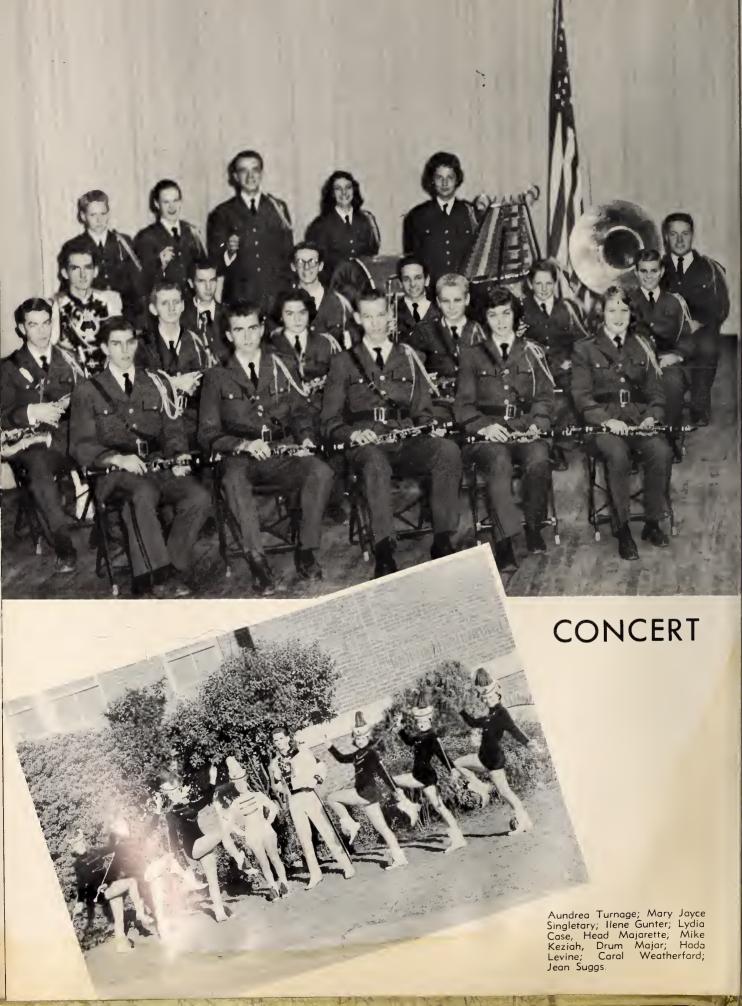

#### **OFFICERS**

Lydia Case, President; Allyn Cartright, Vice President; Jean Suggs, Secretary; Randy Smart, Treasurer; Betty Ormsby, Ben Baney, Librarians; Miss Ann Rayster, Advisar.

### BAND

Mr. Jim Crocker Directar

#### **OFFICERS**

| President        | Jahnny Hamrick  |
|------------------|-----------------|
| Vice President   | Ben Baney       |
| Secretary        | Narman Gibson   |
| Treasurer        | Jackie Boaker   |
| Librarian        | Becky Mariarty  |
| Student Director | Larry Weatherly |