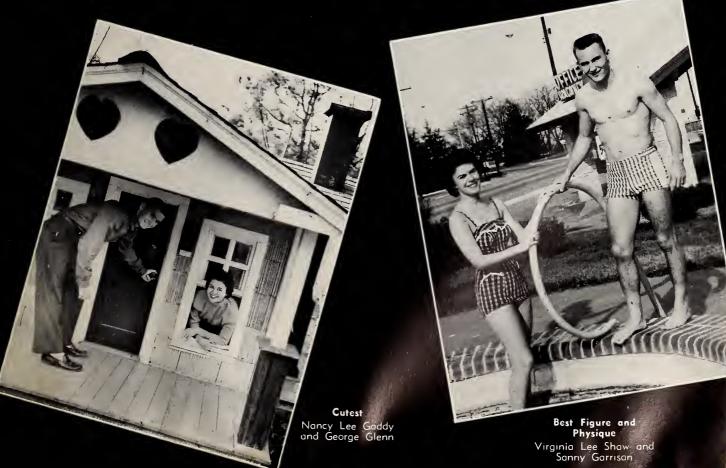

lets"

Mission "SUPERLATIVES

Most Athletic Sue Strickland and Gearge Waaten

Mission "SUPERLATIVES

Most Intellectual Brenda Parks and Royall Brown

Best Personality
Patsy Lackey and
Tommy Smart

HOMECOMING COURT