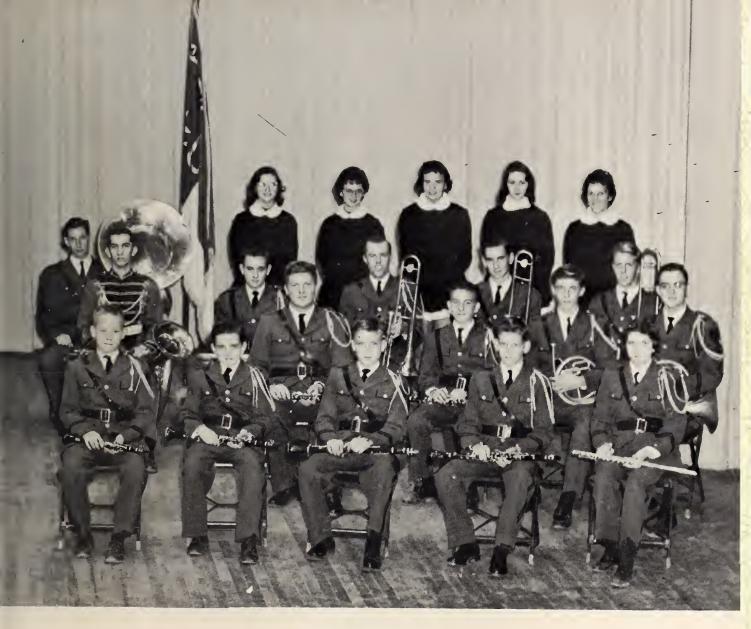

### BAND

Mr. Jim Crocker Directar

#### **OFFICERS**

| President        | Jahnny Hamrick  |
|------------------|-----------------|
| Vice President   | Ben Baney       |
| Secretary        | Narman Gibson   |
| Treasurer        | Jackie Boaker   |
| Librarian        | Becky Mariarty  |
| Student Director | Larry Weatherly |