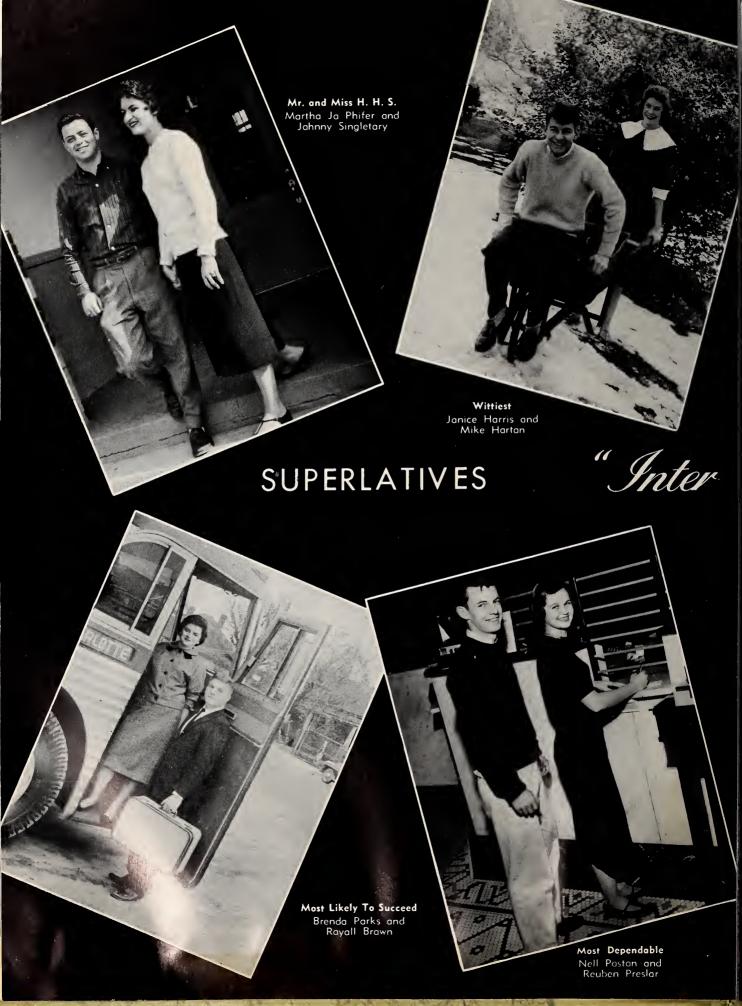

lets"

Mission "SUPERLATIVES

Most Athletic Sue Strickland and Gearge Waaten

Mission "SUPERLATIVES

Most Intellectual Brenda Parks and Royall Brown

Best Personality
Patsy Lackey and
Tommy Smart

HOMECOMING COURT