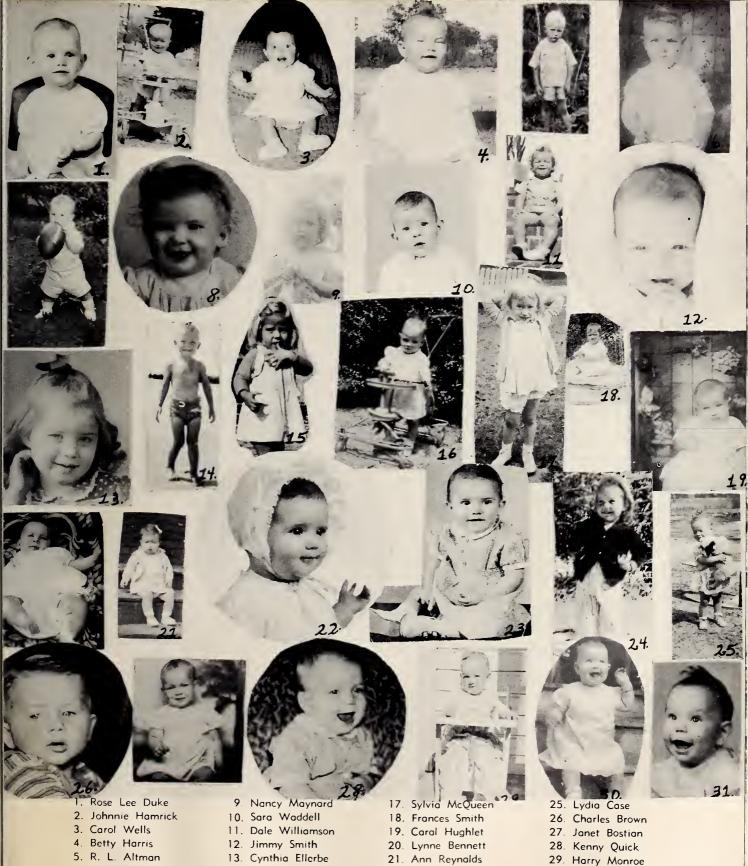

Ann Warr, Sara Ellen Gardon, Jewell Gardner.

"Ushers"

## GIRLS' AND BOYS' STATE

Nell Postan, Virginia Lee Shaw, Jahnny Singletary, Reuben Preslar.





- 1. Nell Poston
- 2. Juanita Robinson
- 3. Sue Strickland
- 4. Katherine Richardson
- 5. Raymond Gross
- 6. Zan Tunstall
- 7. Barbara Wate
- 8. Sheilah Mangu
- 9. Jimmy Samuels
- 10. Martha Jo Phifer
- 11. Shirley Wright
- 12. Judy Biles
- 13. Faye Brigman
- 14. Tommy Smart
- 15. Barry Carnes
- 16. Vírginia Lee Shaw
- 17. Mike Keziah
- 18. Nancy Lee Gaddy
- 19. Betty Jo Hunt
- 20. Shelby Clark
- 21. Joel Blakely
- 22. Peggy Rogers
- 23. Joyce Smith
- 24. Royall Brown

- 25. Reuben Preslar
- 26. Harold Keeter
- 27. George McRae
- 28. Polly and Tom Lankford
- 29. David Lee Smith
- 30. Sandra Evans
- 31. John Eason
- 32. Lynda Lee

"Star



- 6. Kenneth Davis
- 7. George Glenn
- 8. Virginia Brooks
- 14. Sonny Garrison 15. Linda Maore
- ·16. Nancy Reaves
- 22. Helen McManus
- 23. Barbara Chavis
- 24. Cynthia Honeycutt
- 30. Patsy Lackey
- 31. Janice Harris

lets"





Mission "SUPERLATIVES





Most Athletic Sue Strickland and Gearge Waaten



Mission "SUPERLATIVES



Most Intellectual Brenda Parks and Royall Brown



Best Personality
Patsy Lackey and
Tommy Smart





HOMECOMING COURT

Betty Ormsby, Virginia Lee Shaw, Pally Lankfard, Sara Ellen Gardan, Patsy Lackey, Martha Ja Phifer, Ilene Gunter, Jane Cashion, Mary Heustess, Shirley McKee, Brenda Parks, Cynthia Haneycutt, Lydia Case.

## MAIDS of HONOR

Lynda Lee and Patsy McKeithan













## ACT IV ATHLETICS



## Red Rams Down Rohanen,



Richmond County's
Two Class