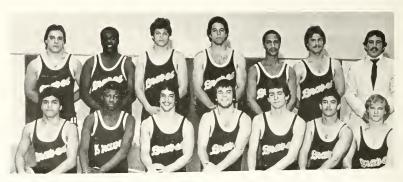

### Golf

Coach Bill Sowell, Dan Leenas, Dan Casey, Paul Scott, Jeff Rikor, James Boyce, Lee Parker, David Forman. Not Pictured: Brett Andrews, Rick Coulson

Sophomore golf team members

Freshmen golf team members

When any athletic team graduates three-fourths of a squad, then the next year's team has their work cut out for them. Such is the case for the 1983 Chowan golf team. Last year's team compiled a five and seven record along with a second place finish in the conference.

Coach Bill Sowell's linksmen have the potential this year to be one of the top teams in the conference. For that to happen, freshmen members of the squad will have to mature and rapidly gain experience. That experience will show when the team enters conference match play.