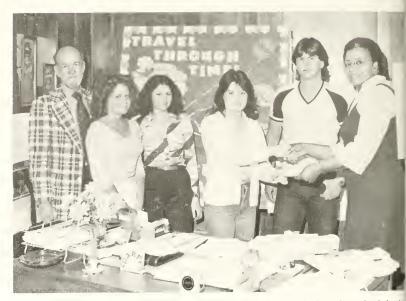

## Dedication

The woman to whom we dedicate the 1983 Chowanoka is well-known throughout the campus community. Her presence and influence are felt much beyond the classroom. While teaching English and drama and directing college theatrical productions, she has come to be for many students a teacher, an advisor, a director, and most importantly, a friend.

The larger portion of her time is spent staging and directing two productions a year. As is evident in the accompanying picture story, she not only directs, but becomes actively involved in all aspects of a production. Her unending stamina, devotion, wit and charm have earned for her the respect and love of everyone she has touched.