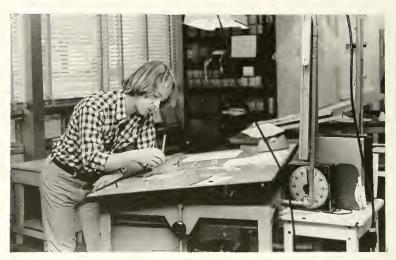

# Graphic Arts

A student works in typesetting.

Working in the color darkroom.

Students work on the power folder.

Mr. Sowell conducts a printing lab.

Walter Williams prepares to shoot a halftone.

Using a tape perforator.

David Clarke prepares a layout.

The new Graphic Communications building, to be occupied in the summer of '83

Tammy Kiger works in a printing lab.