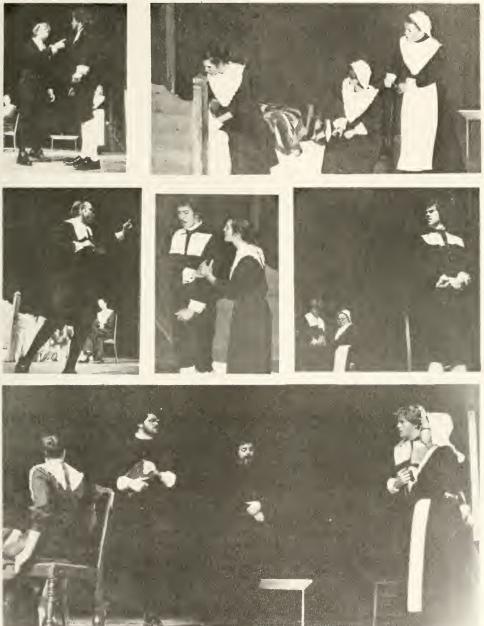

## Dedication

The woman to whom we dedicate the 1983 Chowanoka is well-known throughout the campus community. Her presence and influence are felt much beyond the classroom. While teaching English and drama and directing college theatrical productions, she has come to be for many students a teacher, an advisor, a director, and most importantly, a friend.

The larger portion of her time is spent staging and directing two productions a year. As is evident in the accompanying picture story, she not only directs, but becomes actively involved in all aspects of a production. Her unending stamina, devotion, wit and charm have earned for her the respect and love of everyone she has touched.

## The Crucible

## Guys and Dolls