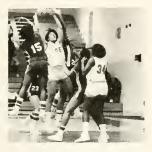

Jimmy Thomas jumps to block the shot

Crashing the board, John Thomas goes for the rebound.

Looking for a way out Todd Wright contemplates two.

John Miller doing a goal dance as fellow Brave looks on.

Chowan's guard John Miller drives in hard for two, as Jimmy Thomas and John Thomas look on.

Braves watch on as Andre McGee hits two more.

Outside and all alone Todd Rendrick looks for the bucket.

Atlantic Christian player fouls James Spencer.

Andre' that way all day.

Doing what he does best, Andre' McGee puts two more on the boards.