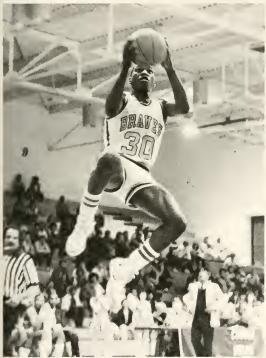

Braves watch on as Andre McGee hits two more.

Outside and all alone Todd Rendrick looks for the bucket.

Atlantic Christian player fouls James Spencer.

Andre' that way all day.

Doing what he does best, Andre' McGee puts two more on the boards.

Andre' soars like an eagle to put the egg in the nest.

Tracy Miles with a devistating jam and a sure two points.