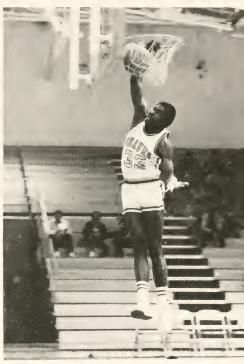

Front: Jimmy Spencer, Matt White, Todd Wright, Andrea McGee, Thomas Umphrey. Back: Nate McMillan, Jim Thomas, Sam Tyson, Tracy Myles, David Burgess, John Thomas, Frankie Toney.

Andre McGee goes for two.

Eluding the Atlantic Christain players, Andre McGee scores for the Braves.

Braves take time for a pow wow.

Nate McMillan looks for an opening.

Coach Bob Burke can't believe his eyes, while Assistar Coach Ken Bunker is speechless.