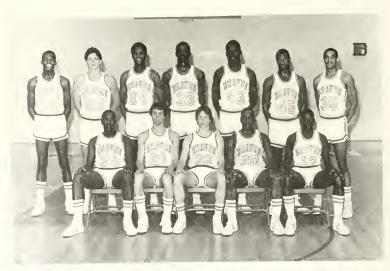

### Basketball

There are many things that have to fall into place to have a top quality athletic program. Those things fell into place this year for Chowan's Men's Basketball Team.

A five point loss in February was the only blemish on the team's conference record. At that time in the season, the Braves were nearing the twenty win mark and were ranked nationally. Coach Bob Burke's Braves were listed in the top twenty rankings for ten weeks. At one time they were as high as twelfth. The season ended with a record of twenty-four and four. The four losses were to Southeastern, Newport News Apprentice, Louisburg, and Anderson.

Another banner will go up over center court at the Helms Center. It will proclaim Chowan's Braves as the 1882-83 regular season champions of the Eastern Tarheel Conference. Jimmy Thomas, Tracy Miles, and Nate McMillan were named to the All-Conference Team.

Front: Jimmy Spencer, Matt White, Todd Wright, Andrea McGee, Thomas Umphrey. Back: Nate McMillan, Jim Thomas, Sam Tyson, Tracy Myles, David Burgess, John Thomas, Frankie Toney.

Andre McGee goes for two.