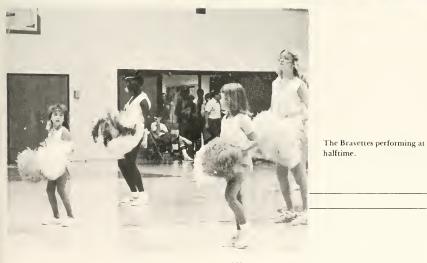

### Bravettes

Front row, left to right: Shay Phelicia. Second row: Tina Glosson, Denise Cook. Third row: Azelia Haley, Wanda Bishop, Tracy Hughes. Fourth row: Debbie Fohl, Luzetta Jones, Lisa Gayle, Linda Cherry and Shelia Fuller.