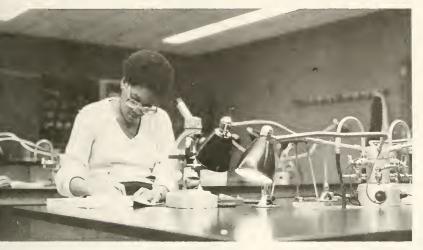

## Science and Mathematics

Carol Pratt studies microorganisms.

Hammid adjusts bunsen burner.

Drawing conclusions from experimentation.

Abu Nassim

Where do you think you're going?

Sam Wilson in independent study.

Accuracy makes the difference

Sam Wilson

Last minute reviews before dissection

A program rarely runs the first time