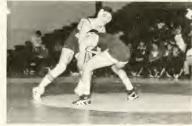

# Wrestling

Two items come to mind when wrestling fans look back on the 1982-83 Chowan wrestling team. One has to be the inexperience of the squad, the other being the injuries to key people during the season.

But Coach Colin Steele's grapplers didn't let those two things stop them from giving their best every time they took to the mats. Their eight and eight season was a bench mark when Chowan wrestling fans thought about the adversities the team overcame during the year.

There were bright spots along the way. Brain Lloyd, Mike Thomas, and Bob Pearce took honors in the regional tournament in their respective weight classes.

Mike Thomas closed out his excellent two-year career at Chowan with a fifty-win season along with another All-american Team selection in the 167-pound weight class. He will be a member of the Junior Pan-American Team this summer, which will compete in Venezuela.