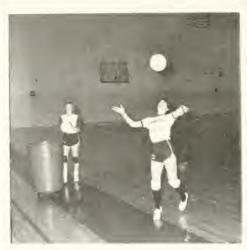

## Physical Education

Coach Garrison instructs a Basketball class.

Coach Surface's weight lifting class.

Matt Zwick hits a forehand in badminton.

Nikki Hoppe takes a dive.

Students in Gay Scott's Badminton class.

Swimming in Camp pool.

Sue Ankers practices serving.

Two students in Raquetball class.

Exercising in Coach Collins' Volleyball class.

A student in typing class.

Kathy Stanton in computer class.

John Carter works on a TRS-80 computer.