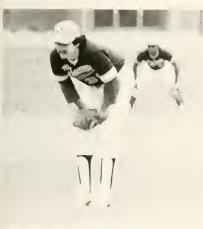

# Softball

As Coach Gay Scott's softball team started play this Spring, injuries were on the mind of everyone on the team. It was not a question of one getting hurt. It seemed that when one got hurt, there were two or three more hobbled by injuries. Last year's squad finished up the season with a twenty-one and seven mark. This year's team has the potential to better that mark. They can be one of the front runners or lead the conference when tournament plays is held at Louisburg This year's squad is anchored by six sophomores who provide a lot of leadership. The key to a successful season may hinge with the nine freshmen players. As *Chowanoka* goes to press, the injuries are hopefully a thing of the past.

Deanna Batchelor. Elizabeth Stillwell, Charlene Carroll, Mary Weiss, Rhonda Harell, Judy Jointer, Second row: Mary Barnum, DeneenTatum, Cheryl Lowe, Missy Parker, Michele Thomas, Lisa Leatherman, Rene Cason, Annette Huntly, Coach Gay Scott, Third row: Dirk Rhodes, Sae Check, Sharon Shank, Phylis Cooper.

Mary Weiss and the softball in a desperate race for home.

Chery Lowe swings for the fence.

Elizabeth Stillwell

Coach Scott

Elizabeth Stillwell's form.

Beating the ball to first.