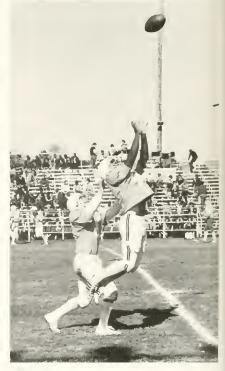

Miss Kimla Byerly

Homecoming Princess 1982: Miss Lisa Jones

'82 Homecoming Game: Chowan Braves vs. Montgomery Knights

Oops!

A little halftime advice.

Joe Greene takes to the air.

Braves offensive line tightens up.

Terry Graham eludes a Knight.

Warmup.

Defensive huddle.

A meeting of the minds.

Field goal attempt.

Raymond Ryles and friends.