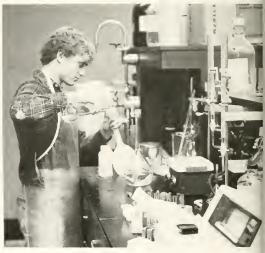

## Science and Mathematics

Carol Pratt studies microorganisms.

Hammid adjusts bunsen burner.

Drawing conclusions from experimentation.

Abu Nassim

Where do you think you're going?

Sam Wilson in independent study.

Accuracy makes the difference

Sam Wilson

Last minute reviews before dissection

A program rarely runs the first time