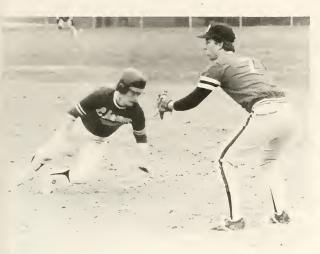

A Brave shows his defensive stance

A classic batting stance.

A brave protects the plate.

A beautiful catch.

Coming home.

Staring down a batter.

A moment of calm.

Holding a man close at first.