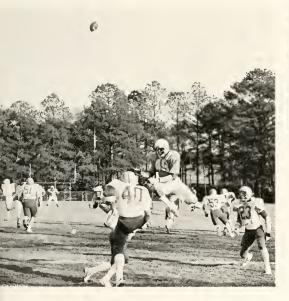

Pregame warm-up

Homeccining game captains: Dennis, Jay, Raymond, and James.

Joe Greene cuts a corner as Dennis looks on.

Reach!

Bruce Terrell makes a beautiful interception.

Terry Smith with an opening kickoff.

Tim Pittman makes an interception.