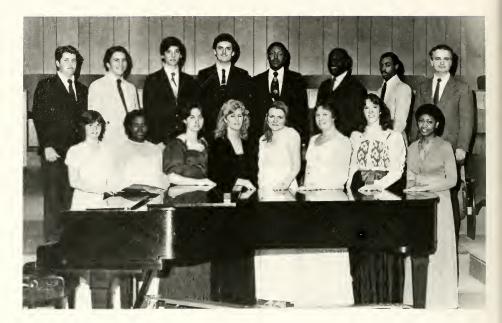

# **Chowan College Choir**

Sue Ankers, Allison Grey, Peggy Taylor, Linda Cherry, Susan Ogden, Anne Ipock, Laura Crumm, Elaine Stewart. Second row: Jesse Allen, Dwayne Miller, John Miller, Kevin Thompson, Alonza Myers, William Cole, Rodney Hunt, Dr. James Chamblee.

Classical, jazz, pop, and folk music are all part of the repertoire of the Chowan College Choir. In addition to having a wide range of voices, from soprano to bass, the choir sings a wide range of music which includes both religious and secular music and presents concerts each semester.