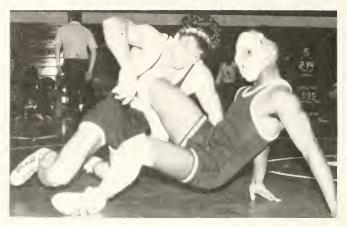

# Wrestling

Two items come to mind when wrestling fans look back on the 1982-83 Chowan wrestling team. One has to be the inexperience of the squad, the other being the injuries to key people during the season.

But Coach Colin Steele's grapplers didn't let those two things stop them from giving their best every time they took to the mats. Their eight and eight season was a bench mark when Chowan wrestling fans thought about the adversities the team overcame during the year.

There were bright spots along the way. Brain Lloyd, Mike Thomas, and Bob Pearce took honors in the regional tournament in their respective weight classes.

Mike Thomas closed out his excellent two-year career at Chowan with a fifty-win season along with another All-american Team selection in the 167-pound weight class. He will be a member of the Junior Pan-American Team this summer, which will compete in Venezuela.