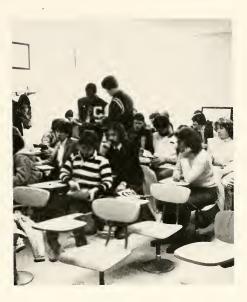

## Physical Education

Coach Garrison instructs a Basketball class.

Coach Surface's weight lifting class.

Matt Zwick hits a forehand in badminton.

Nikki Hoppe takes a dive.

Students in Gay Scott's Badminton class.

Swimming in Camp pool.

Sue Ankers practices serving.

Two students in Raquetball class.

Exercising in Coach Collins' Volleyball class.

A student in typing class.

Kathy Stanton in computer class.

John Carter works on a TRS-80 computer.

Typing class

The joy of 65 words per minute.

The concentration of programming.

Hard work pays off when a program runs.

Mrs. Eason hands back test papers.

Another day of business lecture.