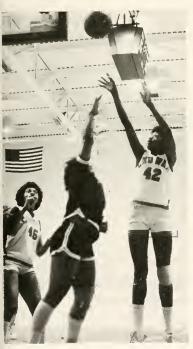

Front: Jimmy Spencer, Matt White, Todd Wright, Andrea McGee, Thomas Umphrey. Back: Nate McMillan, Jim Thomas, Sam Tyson, Tracy Myles, David Burgess, John Thomas, Frankie Toney.

Andre McGee goes for two.

Eluding the Atlantic Christain players, Andre McGee scores for the Braves.

Braves take time for a pow wow.

Nate McMillan looks for an opening.

Coach Bob Burke can't believe his eyes, while Assistar Coach Ken Bunker is speechless.