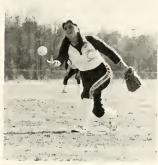

# Softball

As Coach Gay Scott's softball team started play this Spring, injuries were on the mind of everyone on the team. It was not a question of one getting hurt. It seemed that when one got hurt, there were two or three more hobbled by injuries. Last year's squad finished up the season with a twenty-one and seven mark. This year's team has the potential to better that mark. They can be one of the front runners or lead the conference when tournament plays is held at Louisburg This year's squad is anchored by six sophomores who provide a lot of leadership. The key to a successful season may hinge with the nine freshmen players. As *Chowanoka* goes to press, the injuries are hopefully a thing of the past.

Mary Weiss and the softball in a desperate race for home.

Chery Lowe swings for the fence.

Elizabeth Stillwell

Coach Scott

Elizabeth Stillwell's form.

Beating the ball to first.