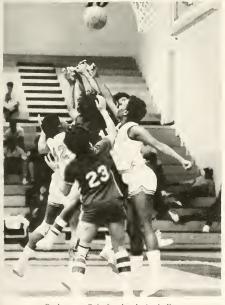

### Basketball

There are many things that have to fall into place to have a top quality athletic program. Those things fell into place this year for Chowan's Men's Basketball Team.

A five point loss in February was the only blemish on the team's conference record. At that time in the season, the Braves were nearing the twenty win mark and were ranked nationally. Coach Bob Burke's Braves were listed in the top twenty rankings for ten weeks. At one time they were as high as twelfth. The season ended with a record of twenty-four and four. The four losses were to Southeastern, Newport News Apprentice, Louisburg, and Anderson.

Another banner will go up over center court at the Helms Center. It will proclaim Chowan's Braves as the 1882-83 regular season champions of the Eastern Tarheel Conference. Jimmy Thomas, Tracy Miles, and Nate McMillan were named to the All-Conference Team.

Front: Jimmy Spencer, Matt White, Todd Wright, Andrea McGee, Thomas Umphrey. Back: Nate McMillan, Jim Thomas, Sam Tyson, Tracy Myles, David Burgess, John Thomas, Frankie Toney.

Andre McGee goes for two.

Eluding the Atlantic Christain players, Andre McGee scores for the Braves.

Braves take time for a pow wow.

Nate McMillan looks for an opening.

Coach Bob Burke can't believe his eyes, while Assistar Coach Ken Bunker is speechless.

Jimmy Thomas jumps to block the shot

Crashing the board, John Thomas goes for the rebound.

Looking for a way out Todd Wright contemplates two.

John Miller doing a goal dance as fellow Brave looks on.

Chowan's guard John Miller drives in hard for two, as Jimmy Thomas and John Thomas look on.