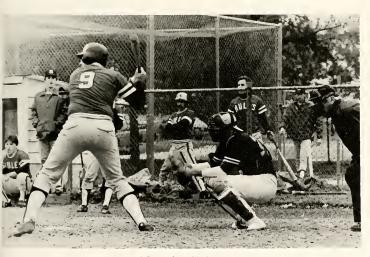

Miss Kimla Byerly

Homecoming Princess 1982: Miss Lisa Jones

'82 Homecoming Game: Chowan Braves vs. Montgomery Knights

Oops!

A little halftime advice.

Joe Greene takes to the air.

Braves offensive line tightens up.

Terry Graham eludes a Knight.

Warmup.

Defensive huddle.

A meeting of the minds.

Field goal attempt.

Raymond Ryles and friends.