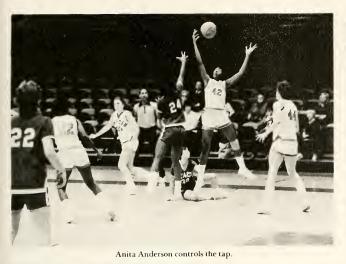

The sophmores gave a lot of leadership that will carry over to next season. At that time, four returnees will form the nucleus for a strong team.

Gone will be All-Division performers like Antia Anderson and Mary Weiss and others. The returnees will have their work cut out for them. They won't quit. They won't give up. They didn't this year!

Andrea Cason. 22: Phyllis Griffin, 23: Mary Weiss, 24: Elizabeth Stillwell. 33: Annette Huntley. 34: Sue Check, 40: Noreta Boney. 41: Anita Anderson, 42: Missy Parker: Manager: Phyllis Copper Cooch: Gay Scott

Andrea Cason

Team huddle.

Both teams fight for the elusive ball.

Mary Weiss

Quick possession

Chowan reinforcements wait to get into the game.

An easy basket for Chowan

Anita Anderson shows the perfect jumpshot style.