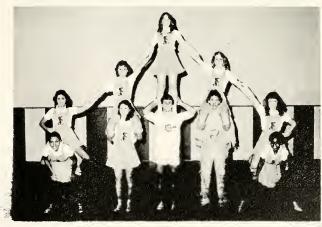

## Cheerleaders

Left to right: Rita Bridgett, Beth Frazier, Billy Crumpler, Ted Mc-Cone and Patricia Little. On shoulders: Wendy DeMayo, Julie Ward, Jannine Papproth, Anne Hglendenning, Debbie Langston.