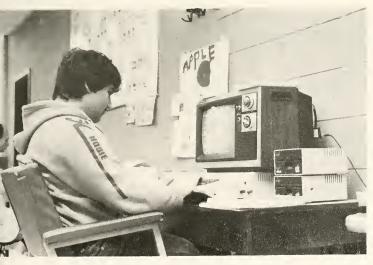

Swimming in Camp pool.

Sue Ankers practices serving.

Two students in Raquetball class.

Exercising in Coach Collins' Volleyball class.

A student in typing class.

Kathy Stanton in computer class.

John Carter works on a TRS-80 computer.