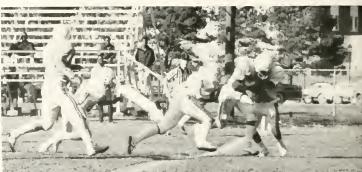

Mark Brown and William Blake discuss the game.

Joe Greene strikes again!

Terry Graham after a TD

Coach Garrison and Brian Phillips.

Interception!

Roy Dalton weaves for more yardage.

Break out!

Joe Green again.

Rodney Anderson avoids an annoving Potomac St. player

Donald Fletcher on the go.

"Football 131"

Head coach James Garrison thinking, as always.

Officials discuss a call with Lawson Cottingham.

Thomas Bellamy in a great attempt to block a punt.

Pregame warm-up

Homeccining game captains: Dennis, Jay, Raymond, and James.

Joe Greene cuts a corner as Dennis looks on.

Reach!

Bruce Terrell makes a beautiful interception.

Terry Smith with an opening kickoff.