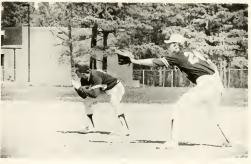

Swing for the fence!

Waiting for the ball.

Chowan Field

A moment of anticipation

Awaiting the pitch

Team meeting

A Brave dives for first base.

Coach Hawkin's relates strategy

A Brave shows his defensive stance

A classic batting stance.

A brave protects the plate.

A beautiful catch.

Coming home.

Staring down a batter.

A moment of calm.

Holding a man close at first.