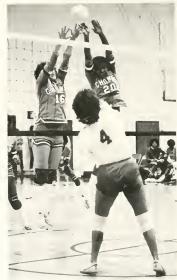

Charleen Lingard blocks a Longwood spike.

Pura Puertas.

Karen Summers returns another one.

Anticipation.

Cathy Lippy

A united team is a winning team.

Ready to go.

Cliff Collins, score keeper.

Charleen Lingard.

Spike blocking

Pura Puertas and Kynette Williams stretch to return a volley.

Pura setting up for a spike.

Sharon Shank returns a volley.

Judy Lingard.

Kynette Williams.