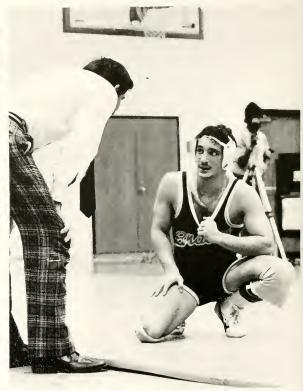

Brian Lloyd struggling for a take down.

Nate Day defending an attempted single-leg shot.

Majid earns another 2 points.

Nate Day in a tight spot.

Get out of that leg ride!

Last minute advice.

Tangling with "Popcorn" Partman.

Chris Martin working for freedom.

A matter of endurance.

A Mike Thomas body-slam.

Get that take down!

Eric Brown stands up for an escape.

William Fullaway brings his opponent to the mat.

Allen Cook wrapped up.