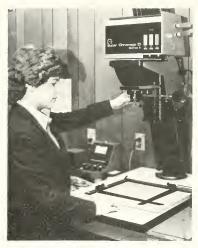

# Graphic Arts

A student works in typesetting.

Working in the color darkroom.

Students work on the power folder.

Mr. Sowell conducts a printing lab.

Walter Williams prepares to shoot a halftone.

Using a tape perforator.