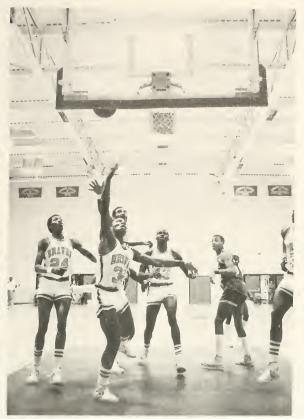

Front: Jimmy Spencer, Matt White, Todd Wright, Andrea McGee, Thomas Umphrey. Back: Nate McMillan, Jim Thomas, Sam Tyson, Tracy Myles, David Burgess, John Thomas, Frankie Toney.

Andre McGee goes for two.

Eluding the Atlantic Christain players, Andre McGee scores for the Braves.

Braves take time for a pow wow.

Nate McMillan looks for an opening.

Coach Bob Burke can't believe his eyes, while Assistar Coach Ken Bunker is speechless.