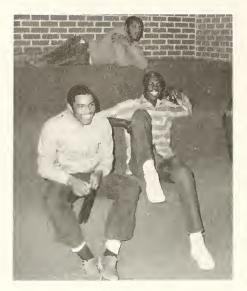

# Wrestling

Two items come to mind when wrestling fans look back on the 1982-83 Chowan wrestling team. One has to be the inexperience of the squad, the other being the injuries to key people during the season.

But Coach Colin Steele's grapplers didn't let those two things stop them from giving their best every time they took to the mats. Their eight and eight season was a bench mark when Chowan wrestling fans thought about the adversities the team overcame during the year.

There were bright spots along the way. Brain Lloyd, Mike Thomas, and Bob Pearce took honors in the regional tournament in their respective weight classes.

Mike Thomas closed out his excellent two-year career at Chowan with a fifty-win season along with another All-american Team selection in the 167-pound weight class. He will be a member of the Junior Pan-American Team this summer, which will compete in Venezuela.