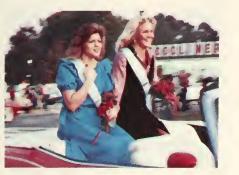

## Homecoming

In preparation for homecoming there were many festivities including a pizza party with Bruce Dowdy of K-94, a high school marching band contest, a mock funeral for the opponent Knight, and a spirited pep rally. Starting all of this was the homecoming parade. The parade began on Vance Street, proceeded down Main St. and concluded on the west side of McDowell Columns. The automobiles transporting PresidentWhitaker, Mavor Billy Hill, and the tlomecoming court candidates were classics and antiques belonging to a local collectors's club.

The candidates riding in these collector's items included: Belk-Marci Laura Loux, Hockessin, Del.; Kimla Dawn Byerly, Virginia Beach, Va. Columns-Azelia Maria Hailey, Southern Pines: Angela Fay Scarborough, Manteo. Day Student-Georgia Ann Askew, Ahoskie: Donna Ruth Buffaloe, Couway. East-Lisa Mae Jones, Chesapeake, Va.; Robin Lynette Wall, Chesapeake, Va. Jenkins Donna Carol Vaughan, Weldon; Robin Renee Grimes, Ashland, Va. Mixon-Mia Annette Parker, Como; Alison Gray Roberts, Richmond, Va. Parker, Tracey Lynn Hughes, Fredricksburg, Va.: Linda Anne Marie Cherry, Franklin Park, N.J. West-Joanne Alane McGillivray, Hockessin, Del.; Marion Leigh George, White Stone, Va.

Miss Kimla Byerly

Homecoming Princess 1982: Miss Lisa Jones

'82 Homecoming Game: Chowan Braves vs. Montgomery Knights

Oops!

A little halftime advice.

Joe Greene takes to the air.

Braves offensive line tightens up.