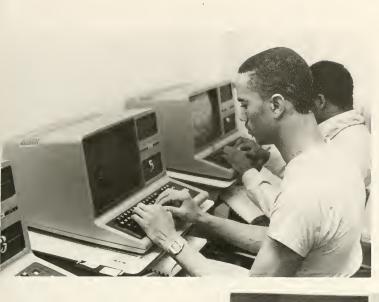

Swimming in Camp pool.

Sue Ankers practices serving.

Two students in Raquetball class.

Exercising in Coach Collins' Volleyball class.

A student in typing class.

Kathy Stanton in computer class.

John Carter works on a TRS-80 computer.