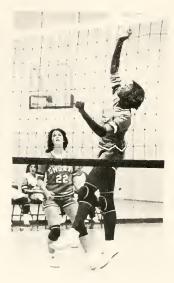

### Volleyball

"Going into the season, we felt that we had the potential to win it all." Those were the thoughts of the Chowan women's volleyball team when they started play last Fall.

What they accomplished turned out to be the best season record in the school's history and even a national ranking of ninth best in the country.

Their twenty-eight and fourteen season took them to a second place finish in the regional tournament. Chowan's women put it all on the line in the rugged tournament where they played volleyball for ten straight hours except for time-outs and lunch breaks.

Said one player after it was all over, "We just ran out of gas, but everyone knows now that Chowan has got a top volleyball program."

As Coach Janet Collins looks ahead to her twentieth season in the Fall, Chowan volleyball fans know the future looks bright. A lot of credit goes to this year's squad for paving the way.

Charleen Lingard blocks a Longwood spike.

Pura Puertas.

Karen Summers returns another one.

Anticipation.

Cathy Lippy

A united team is a winning team.

Ready to go.

Cliff Collins, score keeper.

Charleen Lingard.

Spike blocking

Pura Puertas and Kynette Williams stretch to return a volley.

Pura setting up for a spike.

Sharon Shank returns a volley.

Judy Lingard.

Kynette Williams.