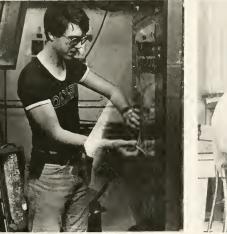

# Graphic Arts

A student works in typesetting.

Working in the color darkroom.

Students work on the power folder.

Mr. Sowell conducts a printing lab.

Walter Williams prepares to shoot a halftone.

Using a tape perforator.