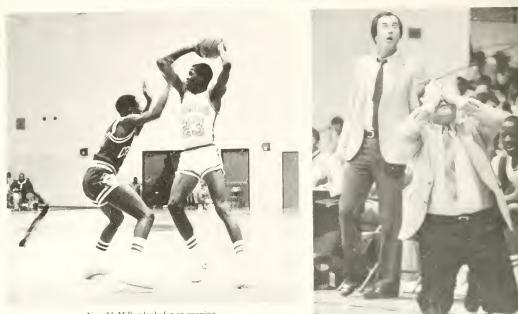

Eluding the Atlantic Christain players, Andre McGee scores for the Braves.

Braves take time for a pow wow.

Nate McMillan looks for an opening.

Coach Bob Burke can't believe his eyes, while Assistar Coach Ken Bunker is speechless.

Jimmy Thomas jumps to block the shot

Crashing the board, John Thomas goes for the rebound.

Looking for a way out Todd Wright contemplates two.

John Miller doing a goal dance as fellow Brave looks on.

Chowan's guard John Miller drives in hard for two, as Jimmy Thomas and John Thomas look on.