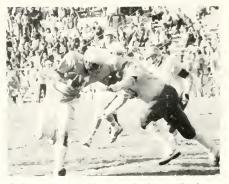

Mark Brown and William Blake discuss the game.

Joe Greene strikes again!

Terry Graham after a TD

Coach Garrison and Brian Phillips.

Interception!

Roy Dalton weaves for more yardage.

Break out!

Joe Green again.

Rodney Anderson avoids an annoving Potomac St. player

Donald Fletcher on the go.

"Football 131"

Head coach James Garrison thinking, as always.

Officials discuss a call with Lawson Cottingham.

Thomas Bellamy in a great attempt to block a punt.

Pregame warm-up

Homeccining game captains: Dennis, Jay, Raymond, and James.

Joe Greene cuts a corner as Dennis looks on.

Reach!

Bruce Terrell makes a beautiful interception.

Terry Smith with an opening kickoff.