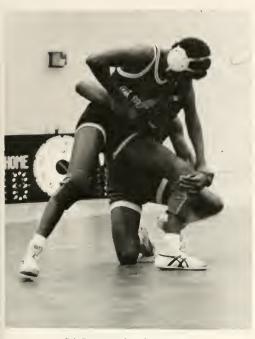

# Wrestling

Two items come to mind when wrestling fans look back on the 1982-83 Chowan wrestling team. One has to be the inexperience of the squad, the other being the injuries to key people during the season.

But Coach Colin Steele's grapplers didn't let those two things stop them from giving their best every time they took to the mats. Their eight and eight season was a bench mark when Chowan wrestling fans thought about the adversities the team overcame during the year.

Chris Martin working for freedom.

A matter of endurance.

A Mike Thomas body-slam.

Get that take down!

Eric Brown stands up for an escape.

William Fullaway brings his opponent to the mat.

Allen Cook wrapped up.