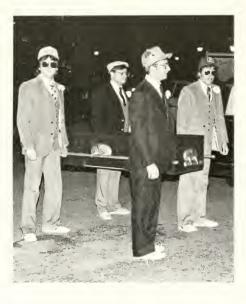

## Homecoming

In preparation for homecoming there were many festivities including a pizza party with Bruce Dowdy of K-94, a high school marching band contest, a mock funeral for the opponent Knight, and a spirited pep rally. Starting all of this was the homecoming parade. The parade began on Vance Street, proceeded down Main St. and concluded on the west side of McDowell Columns. The automobiles transporting PresidentWhitaker, Mavor Billy Hill, and the tlomecoming court candidates were classics and antiques belonging to a local collectors's club.

The candidates riding in these collector's items included: Belk-Marci Laura Loux, Hockessin, Del.; Kimla Dawn Byerly, Virginia Beach, Va. Columns-Azelia Maria Hailey, Southern Pines: Angela Fay Scarborough, Manteo. Day Student-Georgia Ann Askew, Ahoskie: Donna Ruth Buffaloe, Couway. East-Lisa Mae Jones, Chesapeake, Va.; Robin Lynette Wall, Chesapeake, Va. Jenkins Donna Carol Vaughan, Weldon; Robin Renee Grimes, Ashland, Va. Mixon-Mia Annette Parker, Como; Alison Gray Roberts, Richmond, Va. Parker, Tracey Lynn Hughes, Fredricksburg, Va.: Linda Anne Marie Cherry, Franklin Park, N.J. West-Joanne Alane McGillivray, Hockessin, Del.; Marion Leigh George, White Stone, Va.