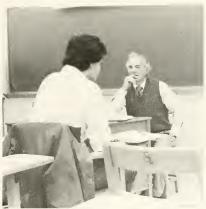

## English

Everyone enjoys English class

Dr. Pridgen reviews his notes

Dr. Allan Pridgen's class

Lisa Lee

Stan Mitchell's color and design.

A portrait of Nettie Reid by David Parker.

Marla Hunning's dance class is put through the paces.