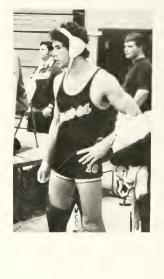

### Mike Thomas

Mike Thomas, a Chowan sophomore and Newport News native, excelled again during the '82-'83 wrestling season. Among his merits are his first place ranking in the Mid-Atlantic District Tournament, second place finish at the National Tounament for Jr. Colleges at Pembroke State, and furthermore, his election to represent the United States in the Pan-American games to be held in Venezuela.

Mike has proven that excellence is attained by those who strive for it.

Congratulations!