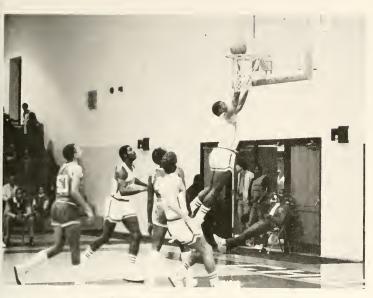

Eluding the Atlantic Christain players, Andre McGee scores for the Braves.

Braves take time for a pow wow.

Nate McMillan looks for an opening.

Coach Bob Burke can't believe his eyes, while Assistar Coach Ken Bunker is speechless.

Jimmy Thomas jumps to block the shot

Crashing the board, John Thomas goes for the rebound.

Looking for a way out Todd Wright contemplates two.

John Miller doing a goal dance as fellow Brave looks on.

Chowan's guard John Miller drives in hard for two, as Jimmy Thomas and John Thomas look on.

Braves watch on as Andre McGee hits two more.

Outside and all alone Todd Rendrick looks for the bucket.

Atlantic Christian player fouls James Spencer.

Andre' that way all day.

Doing what he does best, Andre' McGee puts two more on the boards.