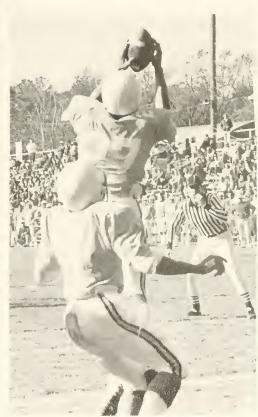

Mark Brown and William Blake discuss the game.

Joe Greene strikes again!

Terry Graham after a TD

Coach Garrison and Brian Phillips.

Interception!

Roy Dalton weaves for more yardage.

Break out!

Joe Green again.

Rodney Anderson avoids an annoving Potomac St. player

Donald Fletcher on the go.

"Football 131"

Head coach James Garrison thinking, as always.

Officials discuss a call with Lawson Cottingham.

Thomas Bellamy in a great attempt to block a punt.

Pregame warm-up

Homeccining game captains: Dennis, Jay, Raymond, and James.

Joe Greene cuts a corner as Dennis looks on.

Reach!

Bruce Terrell makes a beautiful interception.

Terry Smith with an opening kickoff.