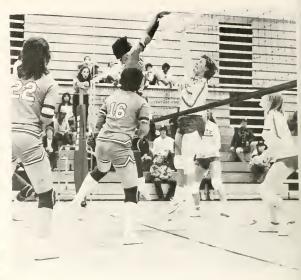

### Volleyball

"Going into the season, we felt that we had the potential to win it all." Those were the thoughts of the Chowan women's volleyball team when they started play last Fall.

What they accomplished turned out to be the best season record in the school's history and even a national ranking of ninth best in the country.

Their twenty-eight and fourteen season took them to a second place finish in the regional tournament. Chowan's women put it all on the line in the rugged tournament where they played volleyball for ten straight hours except for time-outs and lunch breaks.

Said one player after it was all over, "We just ran out of gas, but everyone knows now that Chowan has got a top volleyball program."

As Coach Janet Collins looks ahead to her twentieth season in the Fall, Chowan volleyball fans know the future looks bright. A lot of credit goes to this year's squad for paving the way.

Charleen Lingard blocks a Longwood spike.

Pura Puertas.

Karen Summers returns another one.

Anticipation.

Cathy Lippy

A united team is a winning team.

Ready to go.

Cliff Collins, score keeper.

Charleen Lingard.

Spike blocking

Pura Puertas and Kynette Williams stretch to return a volley.

Pura setting up for a spike.

Sharon Shank returns a volley.

Judy Lingard.

Kynette Williams.