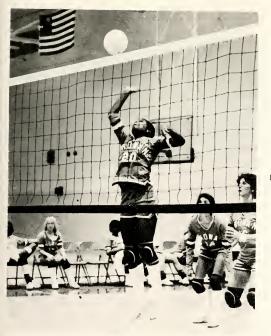

### Volleyball

"Going into the season, we felt that we had the potential to win it all." Those were the thoughts of the Chowan women's volleyball team when they started play last Fall.

What they accomplished turned out to be the best season record in the school's history and even a national ranking of ninth best in the country.

Their twenty-eight and fourteen season took them to a second place finish in the regional tournament. Chowan's women put it all on the line in the rugged tournament where they played volleyball for ten straight hours except for time-outs and lunch breaks.

Said one player after it was all over, "We just ran out of gas, but everyone knows now that Chowan has got a top volleyball program."

As Coach Janet Collins looks ahead to her twentieth season in the Fall, Chowan volleyball fans know the future looks bright. A lot of credit goes to this year's squad for paving the way.

Charleen Lingard blocks a Longwood spike.

Pura Puertas.

Karen Summers returns another one.

Anticipation.

Cathy Lippy

A united team is a winning team.

Ready to go.

Cliff Collins, score keeper.

Charleen Lingard.

Spike blocking

Pura Puertas and Kynette Williams stretch to return a volley.

Pura setting up for a spike.

Sharon Shank returns a volley.

Judy Lingard.

Kynette Williams.