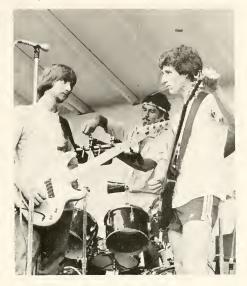

## Stage Band

Alonzo Myers, Kathy Todd, Joan Harrell, Annalisa Casteen. Second row: Bob Brown, Keith Lynch, Bill Hilton, Brad Dilday, Jeff Ricker, Ray Johnson, Jeff Pruit, Bruce Thomas, Lisa Lowe.

The Chowan College Stage Band is a group of talented and dedicated musicians who perform at various functions at the college and also in the community and represent the school in competitions. This year the band was especially successful in the initiation and heightening of student spirit an ballgames and pep rallies.