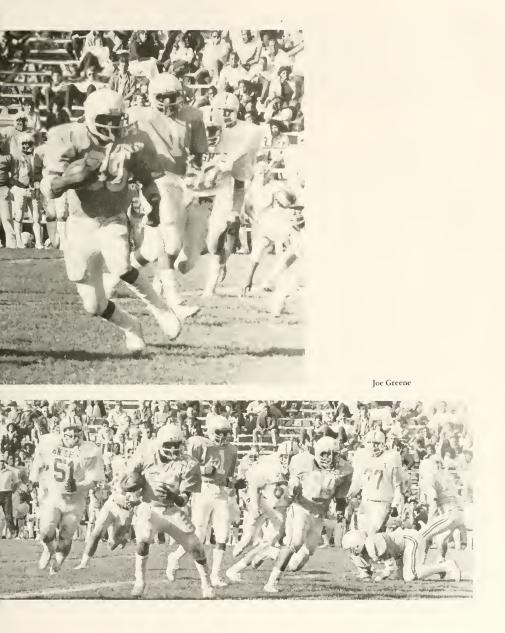

Miss Kimla Byerly

Homecoming Princess 1982: Miss Lisa Jones

'82 Homecoming Game: Chowan Braves vs. Montgomery Knights

Oops!

A little halftime advice.

Joe Greene takes to the air.

Braves offensive line tightens up.

Terry Graham eludes a Knight.

Warmup.

Defensive huddle.

A meeting of the minds.

Field goal attempt.

Raymond Ryles and friends.