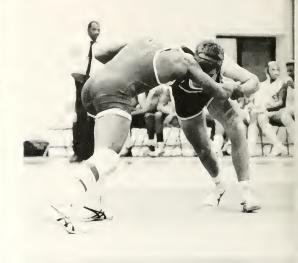

# Wrestling

Two items come to mind when wrestling fans look back on the 1982-83 Chowan wrestling team. One has to be the inexperience of the squad, the other being the injuries to key people during the season.

But Coach Colin Steele's grapplers didn't let those two things stop them from giving their best every time they took to the mats. Their eight and eight season was a bench mark when Chowan wrestling fans thought about the adversities the team overcame during the year.

Brian Lloyd struggling for a take down.

Nate Day defending an attempted single-leg shot.

Majid earns another 2 points.

Nate Day in a tight spot.

Get out of that leg ride!

Last minute advice.

Tangling with "Popcorn" Partman.