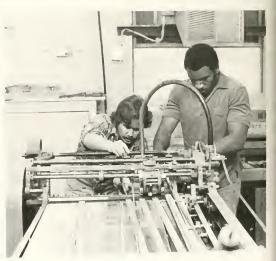

# Graphic Arts

A student works in typesetting.

Working in the color darkroom.

Students work on the power folder.

Mr. Sowell conducts a printing lab.

Walter Williams prepares to shoot a halftone.

Using a tape perforator.