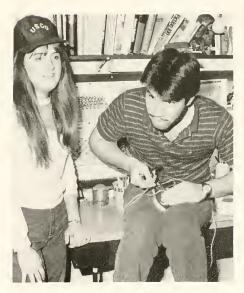

Swimming in Camp pool.

Sue Ankers practices serving.

Two students in Raquetball class.

Exercising in Coach Collins' Volleyball class.

A student in typing class.

Kathy Stanton in computer class.

John Carter works on a TRS-80 computer.

Typing class

The joy of 65 words per minute.

The concentration of programming.

Hard work pays off when a program runs.

Mrs. Eason hands back test papers.

Another day of business lecture.