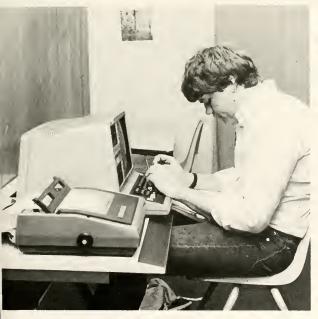

Swimming in Camp pool.

Sue Ankers practices serving.

Two students in Raquetball class.

Exercising in Coach Collins' Volleyball class.

A student in typing class.

Kathy Stanton in computer class.

John Carter works on a TRS-80 computer.