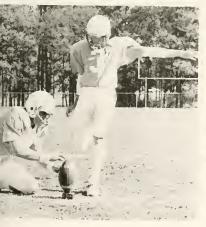

### Football

Coach Jim Garrison's 1982 edition of Chowan football looked good on paper entering the season. They were coming off of an 8-3 season that included the East Bowl win. The Braves were to be questionable in the offensive backfield, but there was a lot of desire as they took the field to open the season.

As the weeks went by, the Braves put things together. When the season was over, six players had been named to the All-Conference Team. Days later and the announcment of the All-Region Team, found nine Chowan names listed.

The season ended with a six, three, and one record. Two of those losses could only have been described as nightmares for the Braves. Tied ten to ten with Ferrum at the half the Brave's chances looked good until the roof fell in. Later in the season, things really went from bad to worse in the loss to Nassau.

As the Chowanoka goes to press, the Braves are in the midst of spring drills. Coach Jim Garrison says the Braves look good for the 1983 campaign. "Our defensive backs and running backs will be impressive this year," says Garrison.