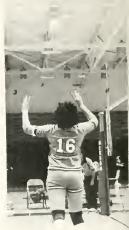

Charleen Lingard blocks a Longwood spike.

Pura Puertas.

Karen Summers returns another one.

Anticipation.

Cathy Lippy

A united team is a winning team.

Ready to go.

Cliff Collins, score keeper.

Charleen Lingard.

Spike blocking

Pura Puertas and Kynette Williams stretch to return a volley.

Pura setting up for a spike.

Sharon Shank returns a volley.

Judy Lingard.

Kynette Williams.