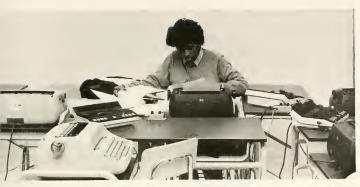

Swimming in Camp pool.

Sue Ankers practices serving.

Two students in Raquetball class.

Exercising in Coach Collins' Volleyball class.

A student in typing class.

Kathy Stanton in computer class.

John Carter works on a TRS-80 computer.

Typing class

The joy of 65 words per minute.

The concentration of programming.

Hard work pays off when a program runs.

Mrs. Eason hands back test papers.

Another day of business lecture.