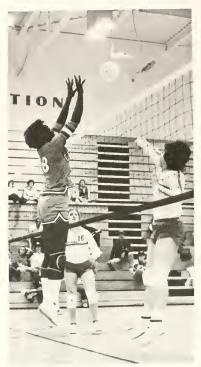

### Volleyball

"Going into the season, we felt that we had the potential to win it all." Those were the thoughts of the Chowan women's volleyball team when they started play last Fall.

What they accomplished turned out to be the best season record in the school's history and even a national ranking of ninth best in the country.

Their twenty-eight and fourteen season took them to a second place finish in the regional tournament. Chowan's women put it all on the line in the rugged tournament where they played volleyball for ten straight hours except for time-outs and lunch breaks.

Said one player after it was all over, "We just ran out of gas, but everyone knows now that Chowan has got a top volleyball program."

As Coach Janet Collins looks ahead to her twentieth season in the Fall, Chowan volleyball fans know the future looks bright. A lot of credit goes to this year's squad for paving the way.