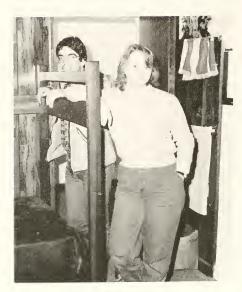

## Dedication

The woman to whom we dedicate the 1983 Chowanoka is well-known throughout the campus community. Her presence and influence are felt much beyond the classroom. While teaching English and drama and directing college theatrical productions, she has come to be for many students a teacher, an advisor, a director, and most importantly, a friend.

The larger portion of her time is spent staging and directing two productions a year. As is evident in the accompanying picture story, she not only directs, but becomes actively involved in all aspects of a production. Her unending stamina, devotion, wit and charm have earned for her the respect and love of everyone she has touched.

For all of her dedication, attention and concern for Chowan and her students, we proudly dedicate the 1983 Chowanoka to