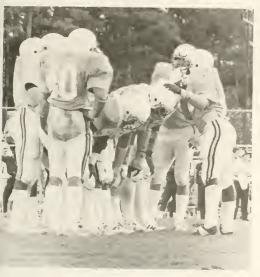

Mark Brown and William Blake discuss the game.

Joe Greene strikes again!

Terry Graham after a TD

Coach Garrison and Brian Phillips.

Interception!

Roy Dalton weaves for more yardage.

Break out!

Joe Green again.

Rodney Anderson avoids an annoving Potomac St. player

Donald Fletcher on the go.

"Football 131"

Head coach James Garrison thinking, as always.

Officials discuss a call with Lawson Cottingham.

Thomas Bellamy in a great attempt to block a punt.

Pregame warm-up

Homeccining game captains: Dennis, Jay, Raymond, and James.

Joe Greene cuts a corner as Dennis looks on.

Reach!

Bruce Terrell makes a beautiful interception.

Terry Smith with an opening kickoff.