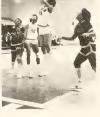

Eluding the Atlantic Christain players, Andre McGee scores for the Braves.

Braves take time for a pow wow.

Nate McMillan looks for an opening.

Coach Bob Burke can't believe his eyes, while Assistar Coach Ken Bunker is speechless.

Jimmy Thomas jumps to block the shot

Crashing the board, John Thomas goes for the rebound.

Looking for a way out Todd Wright contemplates two.

John Miller doing a goal dance as fellow Brave looks on.

Chowan's guard John Miller drives in hard for two, as Jimmy Thomas and John Thomas look on.

Braves watch on as Andre McGee hits two more.

Outside and all alone Todd Rendrick looks for the bucket.

Atlantic Christian player fouls James Spencer.

Andre' that way all day.

Doing what he does best, Andre' McGee puts two more on the boards.