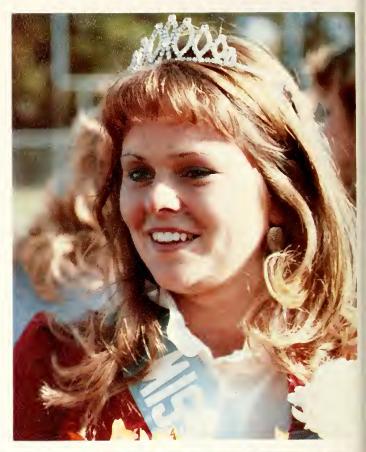

Miss Kimla Byerly

Homecoming Princess 1982: Miss Lisa Jones

'82 Homecoming Game: Chowan Braves vs. Montgomery Knights

Oops!

A little halftime advice.

Joe Greene takes to the air.

Braves offensive line tightens up.