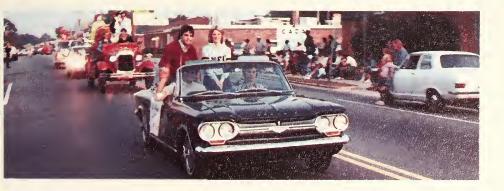

## Homecoming

In preparation for homecoming there were many festivities including a pizza party with Bruce Dowdy of K-94, a high school marching band contest, a mock funeral for the opponent Knight, and a spirited pep rally. Starting all of this was the homecoming parade. The parade began on Vance Street, proceeded down Main St. and concluded on the west side of McDowell Columns. The automobiles transporting PresidentWhitaker, Mavor Billy Hill, and the tlomecoming court candidates were classics and antiques belonging to a local collectors's club.

The candidates riding in these collector's items included: Belk-Marci Laura Loux, Hockessin, Del.; Kimla Dawn Byerly, Virginia Beach, Va. Columns-Azelia Maria Hailey, Southern Pines: Angela Fay Scarborough, Manteo. Day Student-Georgia Ann Askew, Ahoskie: Donna Ruth Buffaloe, Couway. East-Lisa Mae Jones, Chesapeake, Va.; Robin Lynette Wall, Chesapeake, Va. Jenkins Donna Carol Vaughan, Weldon; Robin Renee Grimes, Ashland, Va. Mixon-Mia Annette Parker, Como; Alison Gray Roberts, Richmond, Va. Parker, Tracey Lynn Hughes, Fredricksburg, Va.: Linda Anne Marie Cherry, Franklin Park, N.J. West-Joanne Alane McGillivray, Hockessin, Del.; Marion Leigh George, White Stone, Va.