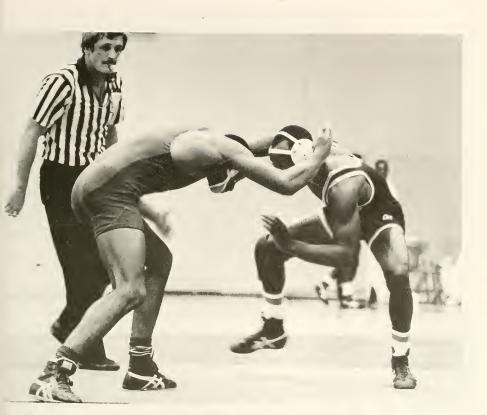

# Wrestling

Two items come to mind when wrestling fans look back on the 1982-83 Chowan wrestling team. One has to be the inexperience of the squad, the other being the injuries to key people during the season.

But Coach Colin Steele's grapplers didn't let those two things stop them from giving their best every time they took to the mats. Their eight and eight season was a bench mark when Chowan wrestling fans thought about the adversities the team overcame during the year.

There were bright spots along the way. Brain Lloyd, Mike Thomas, and Bob Pearce took honors in the regional tournament in their respective weight classes.

Mike Thomas closed out his excellent two-year career at Chowan with a fifty-win season along with another All-american Team selection in the 167-pound weight class. He will be a member of the Junior Pan-American Team this summer, which will compete in Venezuela.