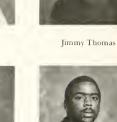

Another banner will go up over center court at the Helms Center. It will proclaim Chowan's Braves as the 1882-83 regular season champions of the Eastern Tarheel Conference. Jimmy Thomas, Tracy Miles, and Nate McMillan were named to the All-Conference Team.

Jimmy Thomas jumps to block the shot

Crashing the board, John Thomas goes for the rebound.

Looking for a way out Todd Wright contemplates two.

John Miller doing a goal dance as fellow Brave looks on.

Chowan's guard John Miller drives in hard for two, as Jimmy Thomas and John Thomas look on.