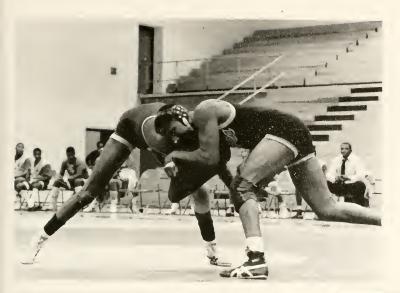

# Wrestling

Two items come to mind when wrestling fans look back on the 1982-83 Chowan wrestling team. One has to be the inexperience of the squad, the other being the injuries to key people during the season.

But Coach Colin Steele's grapplers didn't let those two things stop them from giving their best every time they took to the mats. Their eight and eight season was a bench mark when Chowan wrestling fans thought about the adversities the team overcame during the year.

There were bright spots along the way. Brain Lloyd, Mike Thomas, and Bob Pearce took honors in the regional tournament in their respective weight classes.

Mike Thomas closed out his excellent two-year career at Chowan with a fifty-win season along with another All-american Team selection in the 167-pound weight class. He will be a member of the Junior Pan-American Team this summer, which will compete in Venezuela.