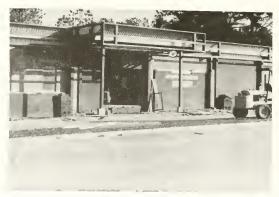

David Clarke prepares a layout.

The new Graphic Communications building, to be occupied in the summer of '83

Tammy Kiger works in a printing lab.