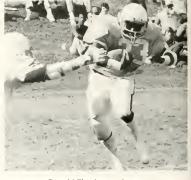

Miss Kimla Byerly

Homecoming Princess 1982: Miss Lisa Jones

'82 Homecoming Game: Chowan Braves vs. Montgomery Knights

Oops!

A little halftime advice.

Joe Greene takes to the air.

Braves offensive line tightens up.

Terry Graham eludes a Knight.

Warmup.

Defensive huddle.

A meeting of the minds.

Field goal attempt.

Raymond Ryles and friends.