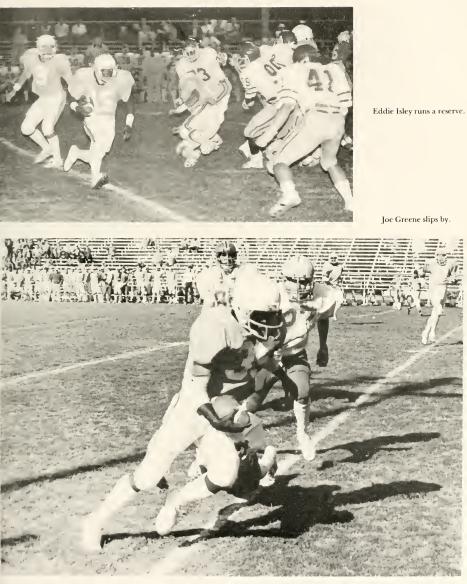

Mark Brown and William Blake discuss the game.

Joe Greene strikes again!

Terry Graham after a TD

Coach Garrison and Brian Phillips.

Interception!

Roy Dalton weaves for more yardage.

Break out!

Joe Green again.

Rodney Anderson avoids an annoving Potomac St. player

Donald Fletcher on the go.

"Football 131"

Head coach James Garrison thinking, as always.

Officials discuss a call with Lawson Cottingham.

Thomas Bellamy in a great attempt to block a punt.

Pregame warm-up

Homeccining game captains: Dennis, Jay, Raymond, and James.

Joe Greene cuts a corner as Dennis looks on.

Reach!

Bruce Terrell makes a beautiful interception.

Terry Smith with an opening kickoff.