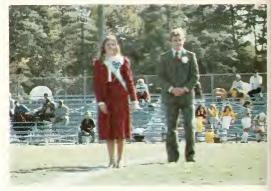

## Homecoming

In preparation for homecoming there were many festivities including a pizza party with Bruce Dowdy of K-94, a high school marching band contest, a mock funeral for the opponent Knight, and a spirited pep rally. Starting all of this was the homecoming parade. The parade began on Vance Street, proceeded down Main St. and concluded on the west side of McDowell Columns. The automobiles transporting PresidentWhitaker, Mavor Billy Hill, and the tlomecoming court candidates were classics and antiques belonging to a local collectors's club.

The candidates riding in these collector's items included: Belk-Marci Laura Loux, Hockessin, Del.; Kimla Dawn Byerly, Virginia Beach, Va. Columns-Azelia Maria Hailey, Southern Pines: Angela Fay Scarborough, Manteo. Day Student-Georgia Ann Askew, Ahoskie: Donna Ruth Buffaloe, Couway. East-Lisa Mae Jones, Chesapeake, Va.; Robin Lynette Wall, Chesapeake, Va. Jenkins Donna Carol Vaughan, Weldon; Robin Renee Grimes, Ashland, Va. Mixon-Mia Annette Parker, Como; Alison Gray Roberts, Richmond, Va. Parker, Tracey Lynn Hughes, Fredricksburg, Va.: Linda Anne Marie Cherry, Franklin Park, N.J. West-Joanne Alane McGillivray, Hockessin, Del.; Marion Leigh George, White Stone, Va.