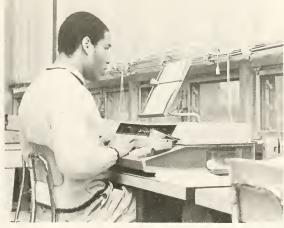

Swimming in Camp pool.

Sue Ankers practices serving.

Two students in Raquetball class.

Exercising in Coach Collins' Volleyball class.

A student in typing class.

Kathy Stanton in computer class.

John Carter works on a TRS-80 computer.

Typing class

The joy of 65 words per minute.

The concentration of programming.

Hard work pays off when a program runs.

Mrs. Eason hands back test papers.

Another day of business lecture.