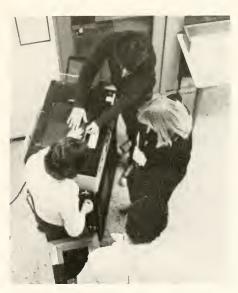

## Dedication

The woman to whom we dedicate the 1983 Chowanoka is well-known throughout the campus community. Her presence and influence are felt much beyond the classroom. While teaching English and drama and directing college theatrical productions, she has come to be for many students a teacher, an advisor, a director, and most importantly, a friend.

The larger portion of her time is spent staging and directing two productions a year. As is evident in the accompanying picture story, she not only directs, but becomes actively involved in all aspects of a production. Her unending stamina, devotion, wit and charm have earned for her the respect and love of everyone she has touched.