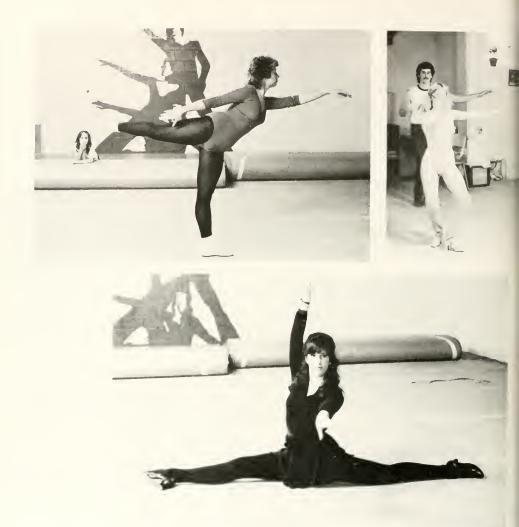

## English

Everyone enjoys English class

Dr. Pridgen reviews his notes

Dr. Allan Pridgen's class

Lisa Lee

Stan Mitchell's color and design.

A portrait of Nettie Reid by David Parker.

Marla Hunning's dance class is put through the paces.