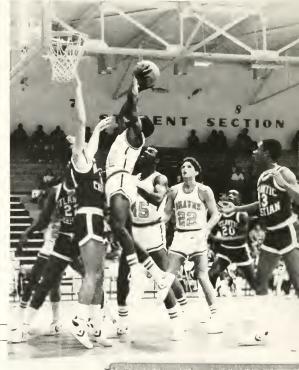

Eluding the Atlantic Christain players, Andre McGee scores for the Braves.

Braves take time for a pow wow.

Nate McMillan looks for an opening.

Coach Bob Burke can't believe his eyes, while Assistar Coach Ken Bunker is speechless.

Jimmy Thomas jumps to block the shot

Crashing the board, John Thomas goes for the rebound.

Looking for a way out Todd Wright contemplates two.

John Miller doing a goal dance as fellow Brave looks on.

Chowan's guard John Miller drives in hard for two, as Jimmy Thomas and John Thomas look on.

Braves watch on as Andre McGee hits two more.

Outside and all alone Todd Rendrick looks for the bucket.

Atlantic Christian player fouls James Spencer.

Andre' that way all day.

Doing what he does best, Andre' McGee puts two more on the boards.