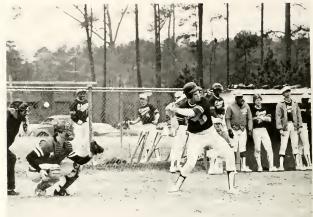

Swing for the fence!

Waiting for the ball.

Chowan Field

A moment of anticipation

Awaiting the pitch

Team meeting

A Brave dives for first base.

Coach Hawkin's relates strategy

A Brave shows his defensive stance

A classic batting stance.

A brave protects the plate.

A beautiful catch.

Coming home.

Staring down a batter.

A moment of calm.

Holding a man close at first.