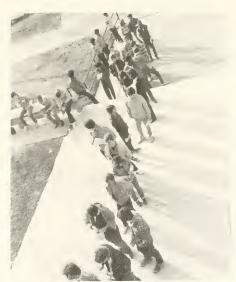

## Homecoming

In preparation for homecoming there were many festivities including a pizza party with Bruce Dowdy of K-94, a high school marching band contest, a mock funeral for the opponent Knight, and a spirited pep rally. Starting all of this was the homecoming parade. The parade began on Vance Street, proceeded down Main St. and concluded on the west side of McDowell Columns. The automobiles transporting PresidentWhitaker, Mavor Billy Hill, and the tlomecoming court candidates were classics and antiques belonging to a local collectors's club.

The candidates riding in these collector's items included: Belk-Marci Laura Loux, Hockessin, Del.; Kimla Dawn Byerly, Virginia Beach, Va. Columns-Azelia Maria Hailey, Southern Pines: Angela Fay Scarborough, Manteo. Day Student-Georgia Ann Askew, Ahoskie: Donna Ruth Buffaloe, Couway. East-Lisa Mae Jones, Chesapeake, Va.; Robin Lynette Wall, Chesapeake, Va. Jenkins Donna Carol Vaughan, Weldon; Robin Renee Grimes, Ashland, Va. Mixon-Mia Annette Parker, Como; Alison Gray Roberts, Richmond, Va. Parker, Tracey Lynn Hughes, Fredricksburg, Va.: Linda Anne Marie Cherry, Franklin Park, N.J. West-Joanne Alane McGillivray, Hockessin, Del.; Marion Leigh George, White Stone, Va.

After the parade, there was a mock funeral for the Montgomery County Community College's mascot, the Knight. The funeral was directed by Thomas Gale and the service was performed by Dr. Earl Parker. Once the eulogy was complete, the effigy was condemned to suffer cremation by bonfire, Disappointingly, there was little remorse over the fate of the Knight.