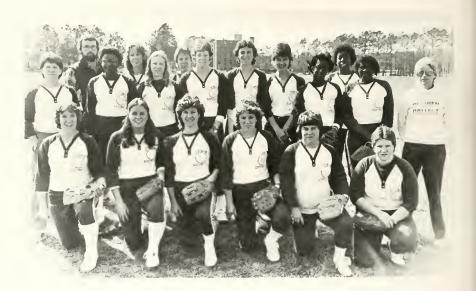

# Softball

As Coach Gay Scott's softball team started play this Spring, injuries were on the mind of everyone on the team. It was not a question of one getting hurt. It seemed that when one got hurt, there were two or three more hobbled by injuries. Last year's squad finished up the season with a twenty-one and seven mark. This year's team has the potential to better that mark. They can be one of the front runners or lead the conference when tournament plays is held at Louisburg This year's squad is anchored by six sophomores who provide a lot of leadership. The key to a successful season may hinge with the nine freshmen players. As *Chowanoka* goes to press, the injuries are hopefully a thing of the past.

Deanna Batchelor. Elizabeth Stillwell, Charlene Carroll, Mary Weiss, Rhonda Harell, Judy Jointer, Second row: Mary Barnum, DeneenTatum, Cheryl Lowe, Missy Parker, Michele Thomas, Lisa Leatherman, Rene Cason, Annette Huntly, Coach Gay Scott, Third row: Dirk Rhodes, Sae Check, Sharon Shank, Phylis Cooper.