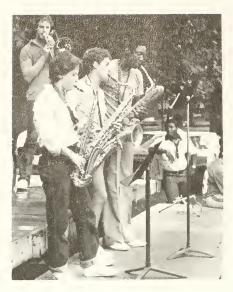

## Stage Band

Alonzo Myers, Kathy Todd, Joan Harrell, Annalisa Casteen. Second row: Bob Brown, Keith Lynch, Bill Hilton, Brad Dilday, Jeff Ricker, Ray Johnson, Jeff Pruit, Bruce Thomas, Lisa Lowe.

The Chowan College Stage Band is a group of talented and dedicated musicians who perform at various functions at the college and also in the community and represent the school in competitions. This year the band was especially successful in the initiation and heightening of student spirit an ballgames and pep rallies.