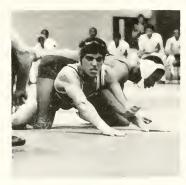

# Wrestling

Two items come to mind when wrestling fans look back on the 1982-83 Chowan wrestling team. One has to be the inexperience of the squad, the other being the injuries to key people during the season.

But Coach Colin Steele's grapplers didn't let those two things stop them from giving their best every time they took to the mats. Their eight and eight season was a bench mark when Chowan wrestling fans thought about the adversities the team overcame during the year.