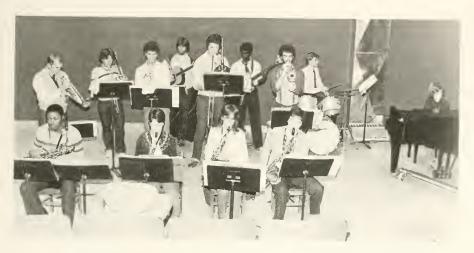

## Stage Band

Alonzo Myers, Kathy Todd, Joan Harrell, Annalisa Casteen. Second row: Bob Brown, Keith Lynch, Bill Hilton, Brad Dilday, Jeff Ricker, Ray Johnson, Jeff Pruit, Bruce Thomas, Lisa Lowe.

The Chowan College Stage Band is a group of talented and dedicated musicians who perform at various functions at the college and also in the community and represent the school in competitions. This year the band was especially successful in the initiation and heightening of student spirit an ballgames and pep rallies.