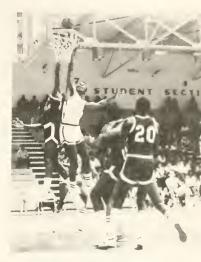

Eluding the Atlantic Christain players, Andre McGee scores for the Braves.

Braves take time for a pow wow.

Nate McMillan looks for an opening.

Coach Bob Burke can't believe his eyes, while Assistar Coach Ken Bunker is speechless.