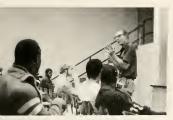

## Stage Band

Alonzo Myers, Kathy Todd, Joan Harrell, Annalisa Casteen. Second row: Bob Brown, Keith Lynch, Bill Hilton, Brad Dilday, Jeff Ricker, Ray Johnson, Jeff Pruit, Bruce Thomas, Lisa Lowe.

The Chowan College Stage Band is a group of talented and dedicated musicians who perform at various functions at the college and also in the community and represent the school in competitions. This year the band was especially successful in the initiation and heightening of student spirit an ballgames and pep rallies.