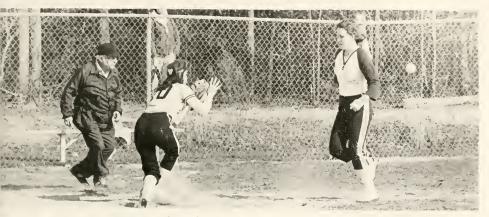

# Softball

As Coach Gay Scott's softball team started play this Spring, injuries were on the mind of everyone on the team. It was not a question of one getting hurt. It seemed that when one got hurt, there were two or three more hobbled by injuries. Last year's squad finished up the season with a twenty-one and seven mark. This year's team has the potential to better that mark. They can be one of the front runners or lead the conference when tournament plays is held at Louisburg This year's squad is anchored by six sophomores who provide a lot of leadership. The key to a successful season may hinge with the nine freshmen players. As *Chowanoka* goes to press, the injuries are hopefully a thing of the past.