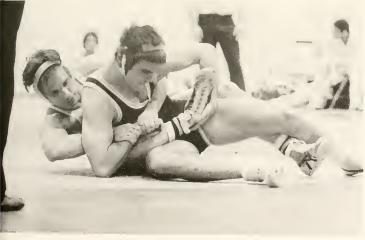

Brian Lloyd struggling for a take down.

Nate Day defending an attempted single-leg shot.

Majid earns another 2 points.

Nate Day in a tight spot.

Get out of that leg ride!

Last minute advice.

Tangling with "Popcorn" Partman.

Chris Martin working for freedom.

A matter of endurance.

A Mike Thomas body-slam.

Get that take down!

Eric Brown stands up for an escape.

William Fullaway brings his opponent to the mat.

Allen Cook wrapped up.