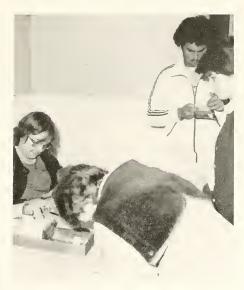

## Dedication

The woman to whom we dedicate the 1983 Chowanoka is well-known throughout the campus community. Her presence and influence are felt much beyond the classroom. While teaching English and drama and directing college theatrical productions, she has come to be for many students a teacher, an advisor, a director, and most importantly, a friend.

The larger portion of her time is spent staging and directing two productions a year. As is evident in the accompanying picture story, she not only directs, but becomes actively involved in all aspects of a production. Her unending stamina, devotion, wit and charm have earned for her the respect and love of everyone she has touched.