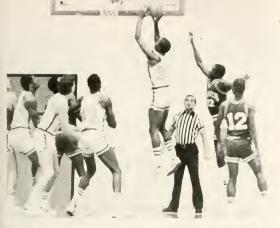

### Basketball

There are many things that have to fall into place to have a top quality athletic program. Those things fell into place this year for Chowan's Men's Basketball Team.

A five point loss in February was the only blemish on the team's conference record. At that time in the season, the Braves were nearing the twenty win mark and were ranked nationally. Coach Bob Burke's Braves were listed in the top twenty rankings for ten weeks. At one time they were as high as twelfth. The season ended with a record of twenty-four and four. The four losses were to Southeastern, Newport News Apprentice, Louisburg, and Anderson.

Another banner will go up over center court at the Helms Center. It will proclaim Chowan's Braves as the 1882-83 regular season champions of the Eastern Tarheel Conference. Jimmy Thomas, Tracy Miles, and Nate McMillan were named to the All-Conference Team.