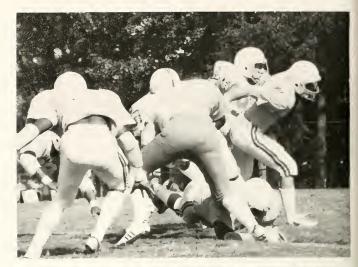

Mark Brown and William Blake discuss the game.

Joe Greene strikes again!

Terry Graham after a TD

Coach Garrison and Brian Phillips.

Interception!

Roy Dalton weaves for more yardage.

Break out!

Joe Green again.

Rodney Anderson avoids an annoving Potomac St. player

Donald Fletcher on the go.

"Football 131"

Head coach James Garrison thinking, as always.

Officials discuss a call with Lawson Cottingham.

Thomas Bellamy in a great attempt to block a punt.

Pregame warm-up

Homeccining game captains: Dennis, Jay, Raymond, and James.

Joe Greene cuts a corner as Dennis looks on.

Reach!

Bruce Terrell makes a beautiful interception.

Terry Smith with an opening kickoff.