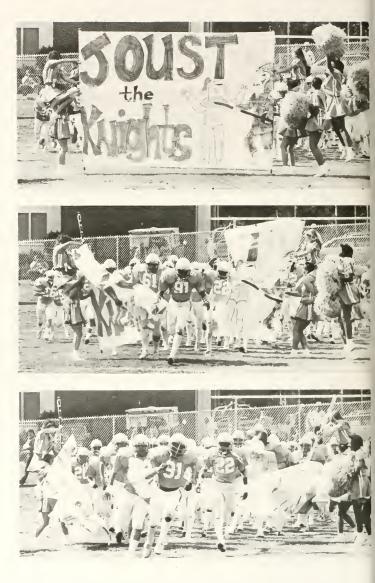

After the parade, there was a mock funeral for the Montgomery County Community College's mascot, the Knight. The funeral was directed by Thomas Gale and the service was performed by Dr. Earl Parker. Once the eulogy was complete, the effigy was condemned to suffer cremation by bonfire, Disappointingly, there was little remorse over the fate of the Knight.