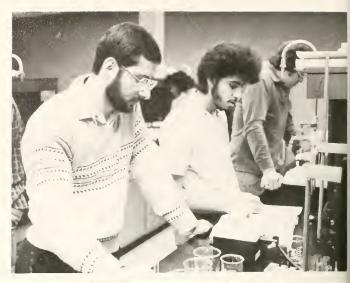

## Science and Mathematics

Carol Pratt studies microorganisms.

Hammid adjusts bunsen burner.

Drawing conclusions from experimentation.

Abu Nassim

Where do you think you're going?

Sam Wilson in independent study.

Accuracy makes the difference

Sam Wilson

Last minute reviews before dissection

A program rarely runs the first time