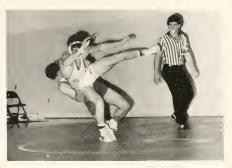

# Wrestling

Two items come to mind when wrestling fans look back on the 1982-83 Chowan wrestling team. One has to be the inexperience of the squad, the other being the injuries to key people during the season.

But Coach Colin Steele's grapplers didn't let those two things stop them from giving their best every time they took to the mats. Their eight and eight season was a bench mark when Chowan wrestling fans thought about the adversities the team overcame during the year.

Brian Lloyd struggling for a take down.

Nate Day defending an attempted single-leg shot.

Majid earns another 2 points.

Nate Day in a tight spot.

Get out of that leg ride!

Last minute advice.

Tangling with "Popcorn" Partman.