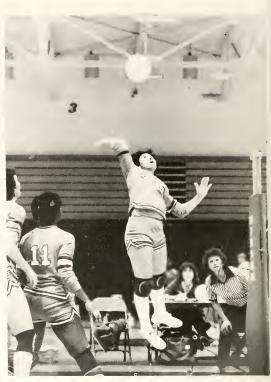

### Basketball

There are many things that have to fall into place to have a top quality athletic program. Those things fell into place this year for Chowan's Men's Basketball Team.

A five point loss in February was the only blemish on the team's conference record. At that time in the season, the Braves were nearing the twenty win mark and were ranked nationally. Coach Bob Burke's Braves were listed in the top twenty rankings for ten weeks. At one time they were as high as twelfth. The season ended with a record of twenty-four and four. The four losses were to Southeastern, Newport News Apprentice, Louisburg, and Anderson.

Another banner will go up over center court at the Helms Center. It will proclaim Chowan's Braves as the 1882-83 regular season champions of the Eastern Tarheel Conference. Jimmy Thomas, Tracy Miles, and Nate McMillan were named to the All-Conference Team.