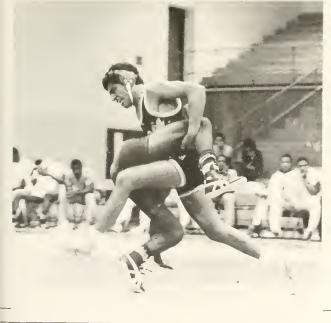

Brian Lloyd struggling for a take down.

Nate Day defending an attempted single-leg shot.

Majid earns another 2 points.

Nate Day in a tight spot.

Get out of that leg ride!

Last minute advice.

Tangling with "Popcorn" Partman.

Chris Martin working for freedom.

A matter of endurance.

A Mike Thomas body-slam.

Get that take down!

Eric Brown stands up for an escape.

William Fullaway brings his opponent to the mat.

Allen Cook wrapped up.