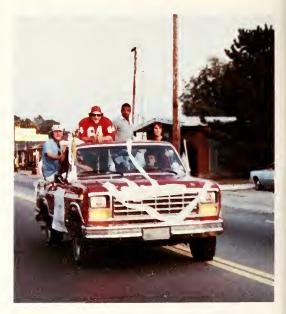

## Homecoming

In preparation for homecoming there were many festivities including a pizza party with Bruce Dowdy of K-94, a high school marching band contest, a mock funeral for the opponent Knight, and a spirited pep rally. Starting all of this was the homecoming parade. The parade began on Vance Street, proceeded down Main St. and concluded on the west side of McDowell Columns. The automobiles transporting PresidentWhitaker, Mavor Billy Hill, and the tlomecoming court candidates were classics and antiques belonging to a local collectors's club.

The candidates riding in these collector's items included: Belk-Marci Laura Loux, Hockessin, Del.; Kimla Dawn Byerly, Virginia Beach, Va. Columns-Azelia Maria Hailey, Southern Pines: Angela Fay Scarborough, Manteo. Day Student-Georgia Ann Askew, Ahoskie: Donna Ruth Buffaloe, Couway. East-Lisa Mae Jones, Chesapeake, Va.; Robin Lynette Wall, Chesapeake, Va. Jenkins Donna Carol Vaughan, Weldon; Robin Renee Grimes, Ashland, Va. Mixon-Mia Annette Parker, Como; Alison Gray Roberts, Richmond, Va. Parker, Tracey Lynn Hughes, Fredricksburg, Va.: Linda Anne Marie Cherry, Franklin Park, N.J. West-Joanne Alane McGillivray, Hockessin, Del.; Marion Leigh George, White Stone, Va.