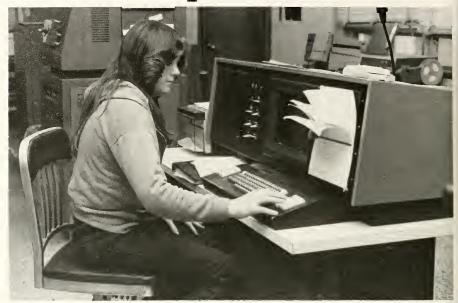

Swimming in Camp pool.

Sue Ankers practices serving.

Two students in Raquetball class.

Exercising in Coach Collins' Volleyball class.

A student in typing class.

Kathy Stanton in computer class.

John Carter works on a TRS-80 computer.