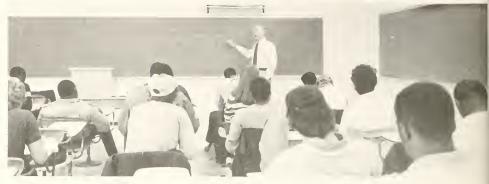

## English

Everyone enjoys English class

Dr. Pridgen reviews his notes

Dr. Allan Pridgen's class

Lisa Lee

Stan Mitchell's color and design.

A portrait of Nettie Reid by David Parker.

Marla Hunning's dance class is put through the paces.