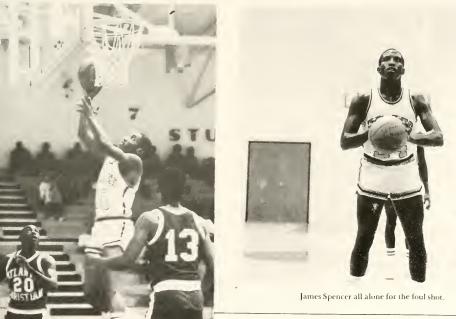

Eluding the Atlantic Christain players, Andre McGee scores for the Braves.

Braves take time for a pow wow.

Nate McMillan looks for an opening.

Coach Bob Burke can't believe his eyes, while Assistar Coach Ken Bunker is speechless.

Braves watch on as Andre McGee hits two more.

Outside and all alone Todd Rendrick looks for the bucket.

Atlantic Christian player fouls James Spencer.

Andre' that way all day.

Doing what he does best, Andre' McGee puts two more on the boards.