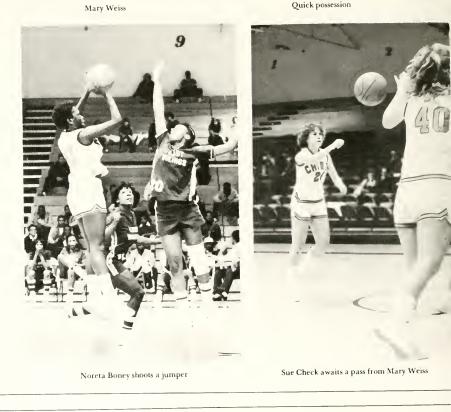

Andrea Cason

Team huddle.

Both teams fight for the elusive ball.

Mary Weiss

Quick possession

Chowan reinforcements wait to get into the game.

An easy basket for Chowan

Anita Anderson shows the perfect jumpshot style.

Chowan meets a stiff defense.

Mary Weiss evades a defender