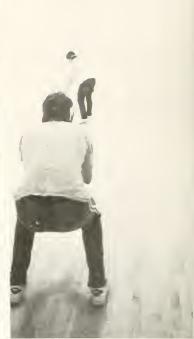

## Physical Education

Coach Garrison instructs a Basketball class.

Coach Surface's weight lifting class.

Matt Zwick hits a forehand in badminton.

Nikki Hoppe takes a dive.

Students in Gay Scott's Badminton class.

Swimming in Camp pool.

Sue Ankers practices serving.

Two students in Raquetball class.

Exercising in Coach Collins' Volleyball class.

A student in typing class.

Kathy Stanton in computer class.

John Carter works on a TRS-80 computer.