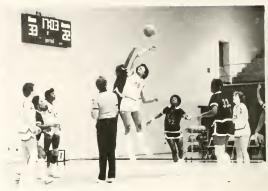

Andrea Cason

Team huddle.

Both teams fight for the elusive ball.

Mary Weiss

Quick possession

Chowan reinforcements wait to get into the game.

An easy basket for Chowan

Anita Anderson shows the perfect jumpshot style.

Chowan meets a stiff defense.

Mary Weiss evades a defender