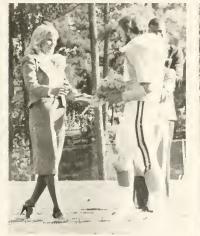

Miss Kimla Byerly

Homecoming Princess 1982: Miss Lisa Jones

'82 Homecoming Game: Chowan Braves vs. Montgomery Knights

Oops!

A little halftime advice.

Joe Greene takes to the air.

Braves offensive line tightens up.

Terry Graham eludes a Knight.

Warmup.

Defensive huddle.

A meeting of the minds.

Field goal attempt.

Raymond Ryles and friends.