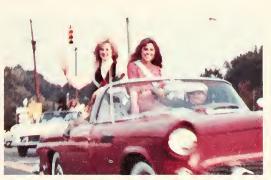

## Homecoming

In preparation for homecoming there were many festivities including a pizza party with Bruce Dowdy of K-94, a high school marching band contest, a mock funeral for the opponent Knight, and a spirited pep rally. Starting all of this was the homecoming parade. The parade began on Vance Street, proceeded down Main St. and concluded on the west side of McDowell Columns. The automobiles transporting PresidentWhitaker, Mavor Billy Hill, and the tlomecoming court candidates were classics and antiques belonging to a local collectors's club.

The candidates riding in these collector's items included: Belk-Marci Laura Loux, Hockessin, Del.; Kimla Dawn Byerly, Virginia Beach, Va. Columns-Azelia Maria Hailey, Southern Pines: Angela Fay Scarborough, Manteo. Day Student-Georgia Ann Askew, Ahoskie: Donna Ruth Buffaloe, Couway. East-Lisa Mae Jones, Chesapeake, Va.; Robin Lynette Wall, Chesapeake, Va. Jenkins Donna Carol Vaughan, Weldon; Robin Renee Grimes, Ashland, Va. Mixon-Mia Annette Parker, Como; Alison Gray Roberts, Richmond, Va. Parker, Tracey Lynn Hughes, Fredricksburg, Va.: Linda Anne Marie Cherry, Franklin Park, N.J. West-Joanne Alane McGillivray, Hockessin, Del.; Marion Leigh George, White Stone, Va.