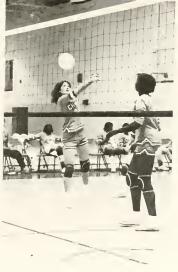

### Volleyball

"Going into the season, we felt that we had the potential to win it all." Those were the thoughts of the Chowan women's volleyball team when they started play last Fall.

What they accomplished turned out to be the best season record in the school's history and even a national ranking of ninth best in the country.

Their twenty-eight and fourteen season took them to a second place finish in the regional tournament. Chowan's women put it all on the line in the rugged tournament where they played volleyball for ten straight hours except for time-outs and lunch breaks.

Said one player after it was all over, "We just ran out of gas, but everyone knows now that Chowan has got a top volleyball program."

As Coach Janet Collins looks ahead to her twentieth season in the Fall, Chowan volleyball fans know the future looks bright. A lot of credit goes to this year's squad for paving the way.