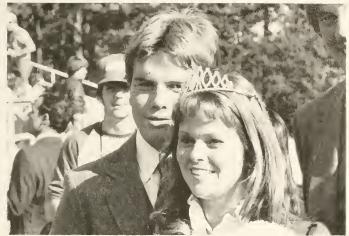

Miss Kimla Byerly

Homecoming Princess 1982: Miss Lisa Jones

'82 Homecoming Game: Chowan Braves vs. Montgomery Knights

Oops!

A little halftime advice.

Joe Greene takes to the air.

Braves offensive line tightens up.