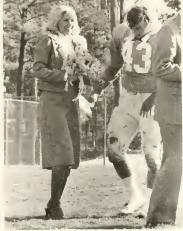

Miss Kimla Byerly

Homecoming Princess 1982: Miss Lisa Jones

'82 Homecoming Game: Chowan Braves vs. Montgomery Knights

Oops!

A little halftime advice.

Joe Greene takes to the air.

Braves offensive line tightens up.

Terry Graham eludes a Knight.

Warmup.

Defensive huddle.

A meeting of the minds.

Field goal attempt.

Raymond Ryles and friends.