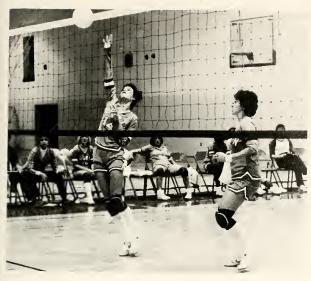

### Volleyball

"Going into the season, we felt that we had the potential to win it all." Those were the thoughts of the Chowan women's volleyball team when they started play last Fall.

What they accomplished turned out to be the best season record in the school's history and even a national ranking of ninth best in the country.

Their twenty-eight and fourteen season took them to a second place finish in the regional tournament. Chowan's women put it all on the line in the rugged tournament where they played volleyball for ten straight hours except for time-outs and lunch breaks.

Said one player after it was all over, "We just ran out of gas, but everyone knows now that Chowan has got a top volleyball program."

As Coach Janet Collins looks ahead to her twentieth season in the Fall, Chowan volleyball fans know the future looks bright. A lot of credit goes to this year's squad for paving the way.

Charleen Lingard blocks a Longwood spike.

Pura Puertas.

Karen Summers returns another one.

Anticipation.

Cathy Lippy

A united team is a winning team.

Ready to go.

Cliff Collins, score keeper.

Charleen Lingard.

Spike blocking

Pura Puertas and Kynette Williams stretch to return a volley.

Pura setting up for a spike.

Sharon Shank returns a volley.

Judy Lingard.

Kynette Williams.