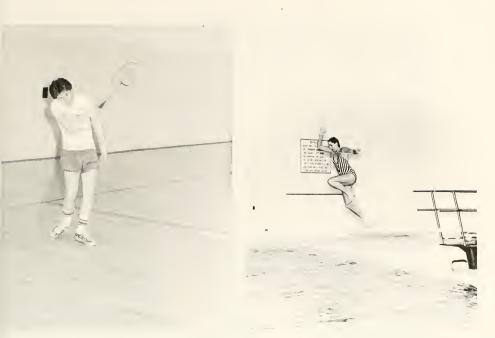

## Physical Education

Coach Garrison instructs a Basketball class.

Coach Surface's weight lifting class.

Matt Zwick hits a forehand in badminton.

Nikki Hoppe takes a dive.

Students in Gay Scott's Badminton class.

Swimming in Camp pool.

Sue Ankers practices serving.

Two students in Raquetball class.

Exercising in Coach Collins' Volleyball class.

A student in typing class.

Kathy Stanton in computer class.

John Carter works on a TRS-80 computer.