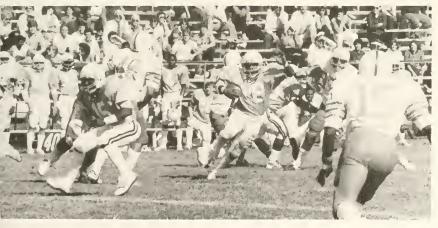

### Football

Coach Jim Garrison's 1982 edition of Chowan football looked good on paper entering the season. They were coming off of an 8-3 season that included the East Bowl win. The Braves were to be questionable in the offensive backfield, but there was a lot of desire as they took the field to open the season.

As the weeks went by, the Braves put things together. When the season was over, six players had been named to the All-Conference Team. Days later and the announcment of the All-Region Team, found nine Chowan names listed.

The season ended with a six, three, and one record. Two of those losses could only have been described as nightmares for the Braves. Tied ten to ten with Ferrum at the half the Brave's chances looked good until the roof fell in. Later in the season, things really went from bad to worse in the loss to Nassau.