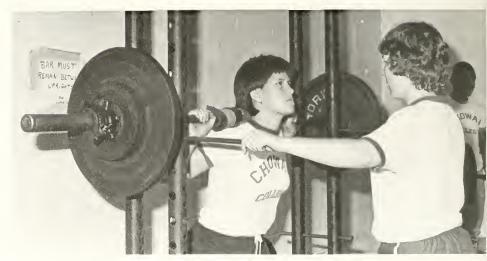

## Physical Education

Coach Garrison instructs a Basketball class.

Coach Surface's weight lifting class.

Matt Zwick hits a forehand in badminton.

Nikki Hoppe takes a dive.

Students in Gay Scott's Badminton class.