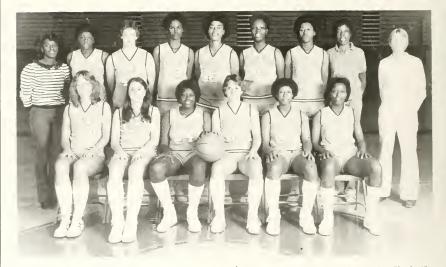

#### Women's Basketball

The 1982-83 Lady Braves did not win twenty games on the hardwood.<sup>5</sup> They did not bring banners back to Helms Center. They were not nationally ranked during the season. But they did not quit! They never gave up!

The twelve and ten season wasn't what the plavers and Coach Gay Scott auticipated when it began. Their season could be called the season without breaks. When things started to go bad, it seemed as if the Lady Braves got more than their share. They did not quit! They never gave up!

The sophmores gave a lot of leadership that will carry over to next season. At that time, four returnees will form the nucleus for a strong team.

Gone will be All-Division performers like Antia Anderson and Mary Weiss and others. The returnees will have their work cut out for them. They won't quit. They won't give up. They didn't this year!

Andrea Cason. 22: Phyllis Griffin, 23: Mary Weiss, 24: Elizabeth Stillwell. 33: Annette Huntley. 34: Sue Check, 40: Noreta Boney. 41: Anita Anderson, 42: Missy Parker: Manager: Phyllis Copper Cooch: Gay Scott