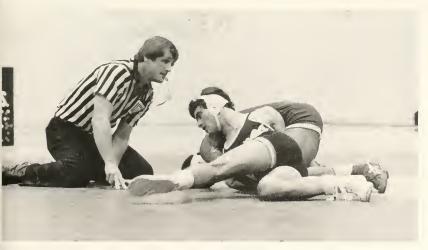

# Wrestling

Two items come to mind when wrestling fans look back on the 1982-83 Chowan wrestling team. One has to be the inexperience of the squad, the other being the injuries to key people during the season.

But Coach Colin Steele's grapplers didn't let those two things stop them from giving their best every time they took to the mats. Their eight and eight season was a bench mark when Chowan wrestling fans thought about the adversities the team overcame during the year.

Brian Lloyd struggling for a take down.

Nate Day defending an attempted single-leg shot.

Majid earns another 2 points.

Nate Day in a tight spot.

Get out of that leg ride!

Last minute advice.

Tangling with "Popcorn" Partman.