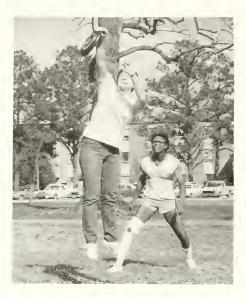

## Physical Education

Coach Garrison instructs a Basketball class.

Coach Surface's weight lifting class.

Matt Zwick hits a forehand in badminton.

Nikki Hoppe takes a dive.

Students in Gay Scott's Badminton class.

Swimming in Camp pool.

Sue Ankers practices serving.

Two students in Raquetball class.

Exercising in Coach Collins' Volleyball class.

A student in typing class.

Kathy Stanton in computer class.

John Carter works on a TRS-80 computer.