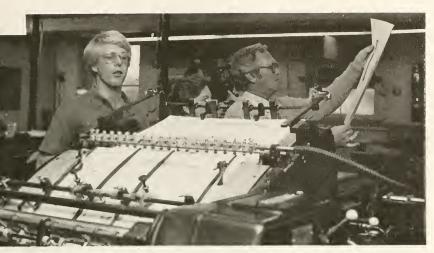

# Graphic Arts

A student works in typesetting.

Working in the color darkroom.

Students work on the power folder.

Mr. Sowell conducts a printing lab.

Walter Williams prepares to shoot a halftone.

Using a tape perforator.