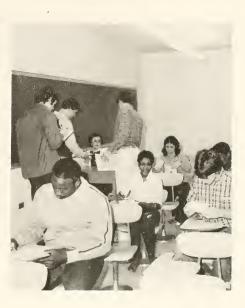

Typing class

The joy of 65 words per minute.

The concentration of programming.

Hard work pays off when a program runs.

Mrs. Eason hands back test papers.

Another day of business lecture.