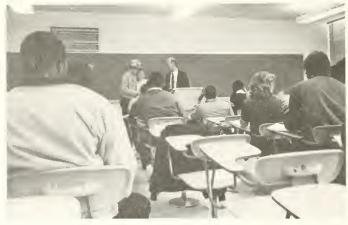

## English

Everyone enjoys English class

Dr. Pridgen reviews his notes

Dr. Allan Pridgen's class

Lisa Lee

Stan Mitchell's color and design.

A portrait of Nettie Reid by David Parker.

Marla Hunning's dance class is put through the paces.