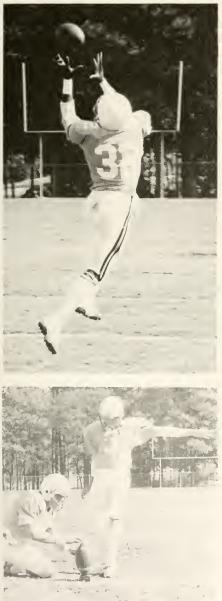

Mark Brown and William Blake discuss the game.

Joe Greene strikes again!

Terry Graham after a TD

Coach Garrison and Brian Phillips.

Interception!

Roy Dalton weaves for more yardage.

Break out!

Joe Green again.

Rodney Anderson avoids an annoving Potomac St. player

Donald Fletcher on the go.

"Football 131"

Head coach James Garrison thinking, as always.

Officials discuss a call with Lawson Cottingham.

Thomas Bellamy in a great attempt to block a punt.

Pregame warm-up

Homeccining game captains: Dennis, Jay, Raymond, and James.

Joe Greene cuts a corner as Dennis looks on.

Reach!

Bruce Terrell makes a beautiful interception.

Terry Smith with an opening kickoff.