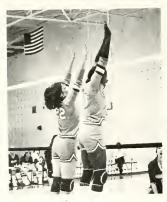

Miss Kimla Byerly

Homecoming Princess 1982: Miss Lisa Jones

'82 Homecoming Game: Chowan Braves vs. Montgomery Knights

Oops!

A little halftime advice.

Joe Greene takes to the air.

Braves offensive line tightens up.

Terry Graham eludes a Knight.

Warmup.

Defensive huddle.

A meeting of the minds.

Field goal attempt.

Raymond Ryles and friends.