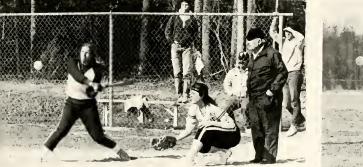

# Softball

As Coach Gay Scott's softball team started play this Spring, injuries were on the mind of everyone on the team. It was not a question of one getting hurt. It seemed that when one got hurt, there were two or three more hobbled by injuries. Last year's squad finished up the season with a twenty-one and seven mark. This year's team has the potential to better that mark. They can be one of the front runners or lead the conference when tournament plays is held at Louisburg This year's squad is anchored by six sophomores who provide a lot of leadership. The key to a successful season may hinge with the nine freshmen players. As *Chowanoka* goes to press, the injuries are hopefully a thing of the past.

Deanna Batchelor. Elizabeth Stillwell, Charlene Carroll, Mary Weiss, Rhonda Harell, Judy Jointer, Second row: Mary Barnum, DeneenTatum, Cheryl Lowe, Missy Parker, Michele Thomas, Lisa Leatherman, Rene Cason, Annette Huntly, Coach Gay Scott, Third row: Dirk Rhodes, Sae Check, Sharon Shank, Phylis Cooper.