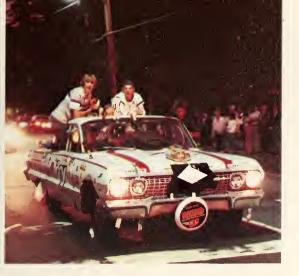

## Homecoming

In preparation for homecoming there were many festivities including a pizza party with Bruce Dowdy of K-94, a high school marching band contest, a mock funeral for the opponent Knight, and a spirited pep rally. Starting all of this was the homecoming parade. The parade began on Vance Street, proceeded down Main St. and concluded on the west side of McDowell Columns. The automobiles transporting PresidentWhitaker, Mavor Billy Hill, and the tlomecoming court candidates were classics and antiques belonging to a local collectors's club.

The candidates riding in these collector's items included: Belk-Marci Laura Loux, Hockessin, Del.; Kimla Dawn Byerly, Virginia Beach, Va. Columns-Azelia Maria Hailey, Southern Pines: Angela Fay Scarborough, Manteo. Day Student-Georgia Ann Askew, Ahoskie: Donna Ruth Buffaloe, Couway. East-Lisa Mae Jones, Chesapeake, Va.; Robin Lynette Wall, Chesapeake, Va. Jenkins Donna Carol Vaughan, Weldon; Robin Renee Grimes, Ashland, Va. Mixon-Mia Annette Parker, Como; Alison Gray Roberts, Richmond, Va. Parker, Tracey Lynn Hughes, Fredricksburg, Va.: Linda Anne Marie Cherry, Franklin Park, N.J. West-Joanne Alane McGillivray, Hockessin, Del.; Marion Leigh George, White Stone, Va.