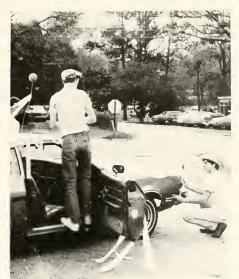

## Homecoming

In preparation for homecoming there were many festivities including a pizza party with Bruce Dowdy of K-94, a high school marching band contest, a mock funeral for the opponent Knight, and a spirited pep rally. Starting all of this was the homecoming parade. The parade began on Vance Street, proceeded down Main St. and concluded on the west side of McDowell Columns. The automobiles transporting PresidentWhitaker, Mavor Billy Hill, and the tlomecoming court candidates were classics and antiques belonging to a local collectors's club.

After the parade, there was a mock funeral for the Montgomery County Community College's mascot, the Knight. The funeral was directed by Thomas Gale and the service was performed by Dr. Earl Parker. Once the eulogy was complete, the effigy was condemned to suffer cremation by bonfire, Disappointingly, there was little remorse over the fate of the Knight.