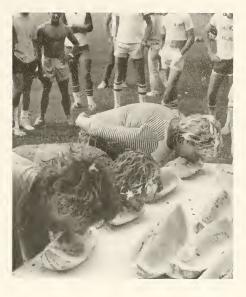

## Dedication

The woman to whom we dedicate the 1983 Chowanoka is well-known throughout the campus community. Her presence and influence are felt much beyond the classroom. While teaching English and drama and directing college theatrical productions, she has come to be for many students a teacher, an advisor, a director, and most importantly, a friend.

The larger portion of her time is spent staging and directing two productions a year. As is evident in the accompanying picture story, she not only directs, but becomes actively involved in all aspects of a production. Her unending stamina, devotion, wit and charm have earned for her the respect and love of everyone she has touched.

For all of her dedication, attention and concern for Chowan and her students, we proudly dedicate the 1983 Chowanoka to