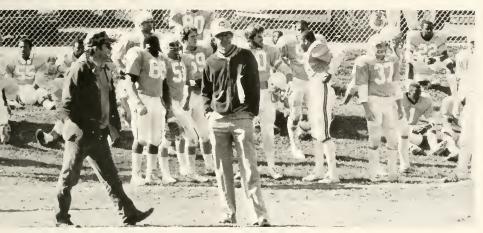

Rodney Anderson avoids an annoving Potomac St. player

Donald Fletcher on the go.

"Football 131"

Head coach James Garrison thinking, as always.

Officials discuss a call with Lawson Cottingham.

Thomas Bellamy in a great attempt to block a punt.