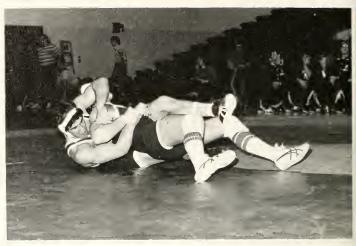

Brian Lloyd struggling for a take down.

Nate Day defending an attempted single-leg shot.

Majid earns another 2 points.

Nate Day in a tight spot.

Get out of that leg ride!

Last minute advice.

Tangling with "Popcorn" Partman.

Chris Martin working for freedom.

A matter of endurance.

A Mike Thomas body-slam.

Get that take down!

Eric Brown stands up for an escape.

William Fullaway brings his opponent to the mat.

Allen Cook wrapped up.