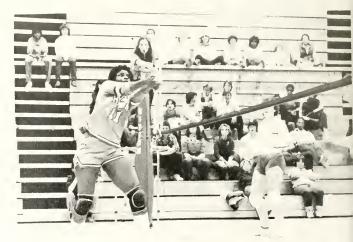

### Volleyball

"Going into the season, we felt that we had the potential to win it all." Those were the thoughts of the Chowan women's volleyball team when they started play last Fall.

What they accomplished turned out to be the best season record in the school's history and even a national ranking of ninth best in the country.

Their twenty-eight and fourteen season took them to a second place finish in the regional tournament. Chowan's women put it all on the line in the rugged tournament where they played volleyball for ten straight hours except for time-outs and lunch breaks.

Said one player after it was all over, "We just ran out of gas, but everyone knows now that Chowan has got a top volleyball program."

As Coach Janet Collins looks ahead to her twentieth season in the Fall, Chowan volleyball fans know the future looks bright. A lot of credit goes to this year's squad for paving the way.