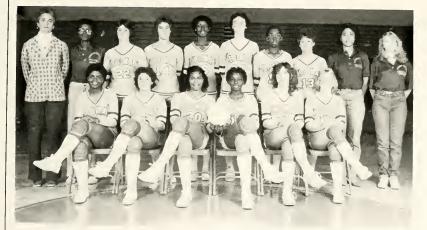

#### Women's Basketball

The 1982-83 Lady Braves did not win twenty games on the hardwood.<sup>5</sup> They did not bring banners back to Helms Center. They were not nationally ranked during the season. But they did not quit! They never gave up!

The twelve and ten season wasn't what the plavers and Coach Gay Scott auticipated when it began. Their season could be called the season without breaks. When things started to go bad, it seemed as if the Lady Braves got more than their share. They did not quit! They never gave up!

The sophmores gave a lot of leadership that will carry over to next season. At that time, four returnees will form the nucleus for a strong team.

Gone will be All-Division performers like Antia Anderson and Mary Weiss and others. The returnees will have their work cut out for them. They won't quit. They won't give up. They didn't this year!

Andrea Cason. 22: Phyllis Griffin, 23: Mary Weiss, 24: Elizabeth Stillwell. 33: Annette Huntley. 34: Sue Check, 40: Noreta Boney. 41: Anita Anderson, 42: Missy Parker: Manager: Phyllis Copper Cooch: Gay Scott