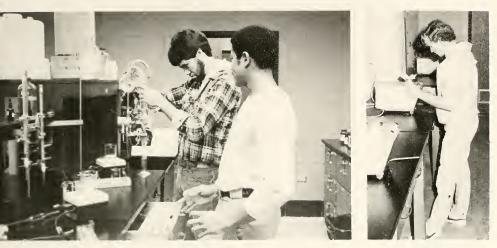

## Science and Mathematics

Carol Pratt studies microorganisms.

Hammid adjusts bunsen burner.

Drawing conclusions from experimentation.

Abu Nassim

Where do you think you're going?

Sam Wilson in independent study.

Accuracy makes the difference

Sam Wilson

Last minute reviews before dissection

A program rarely runs the first time