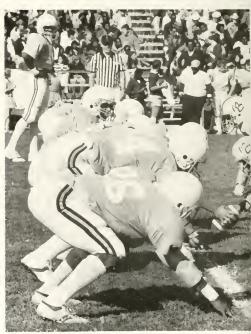

Miss Kimla Byerly

Homecoming Princess 1982: Miss Lisa Jones

'82 Homecoming Game: Chowan Braves vs. Montgomery Knights

Oops!

A little halftime advice.

Joe Greene takes to the air.

Braves offensive line tightens up.

Terry Graham eludes a Knight.

Warmup.

Defensive huddle.

A meeting of the minds.

Field goal attempt.

Raymond Ryles and friends.