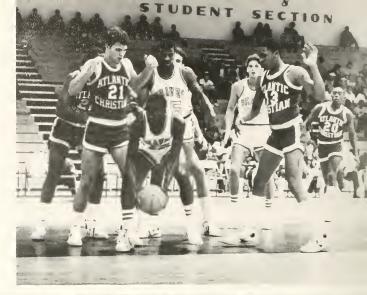

Eluding the Atlantic Christain players, Andre McGee scores for the Braves.

Braves take time for a pow wow.

Nate McMillan looks for an opening.

Coach Bob Burke can't believe his eyes, while Assistar Coach Ken Bunker is speechless.