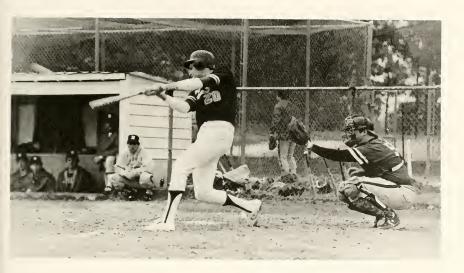

### BASEBALL

At the beginning of the 1983 baseball season, two words could have been used to describe Chowan's baseball nine. Those words were might and can.

It would be a rebuilding year for sure, following the graduation of fourteen players from last year's squad. Also, last year's record of eleven wins and twenty-one losses was something that players and coaches alike wanted to forget.

Swing for the fence!

Waiting for the ball.

Chowan Field

A moment of anticipation

Awaiting the pitch

Team meeting

A Brave dives for first base.

Coach Hawkin's relates strategy

A Brave shows his defensive stance

A classic batting stance.

A brave protects the plate.

A beautiful catch.

Coming home.

Staring down a batter.

A moment of calm.

Holding a man close at first.