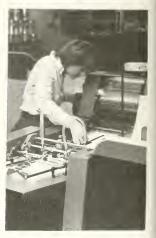

# Graphic Arts

A student works in typesetting.

Working in the color darkroom.

Students work on the power folder.

Mr. Sowell conducts a printing lab.

Walter Williams prepares to shoot a halftone.

Using a tape perforator.