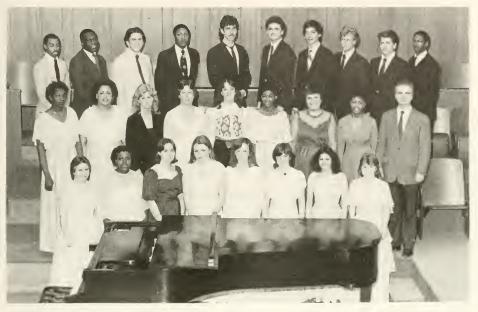

# **Chowan College Choir**

Sue Ankers, Allison Grey, Peggy Taylor, Linda Cherry, Susan Ogden, Anne Ipock, Laura Crumm, Elaine Stewart. Second row: Jesse Allen, Dwayne Miller, John Miller, Kevin Thompson, Alonza Myers, William Cole, Rodney Hunt, Dr. James Chamblee.

Classical, jazz, pop, and folk music are all part of the repertoire of the Chowan College Choir. In addition to having a wide range of voices, from soprano to bass, the choir sings a wide range of music which includes both religious and secular music and presents concerts each semester.