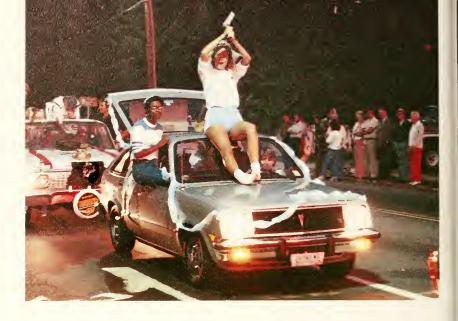

## Homecoming

In preparation for homecoming there were many festivities including a pizza party with Bruce Dowdy of K-94, a high school marching band contest, a mock funeral for the opponent Knight, and a spirited pep rally. Starting all of this was the homecoming parade. The parade began on Vance Street, proceeded down Main St. and concluded on the west side of McDowell Columns. The automobiles transporting PresidentWhitaker, Mavor Billy Hill, and the tlomecoming court candidates were classics and antiques belonging to a local collectors's club.

The candidates riding in these collector's items included: Belk-Marci Laura Loux, Hockessin, Del.; Kimla Dawn Byerly, Virginia Beach, Va. Columns-Azelia Maria Hailey, Southern Pines: Angela Fay Scarborough, Manteo. Day Student-Georgia Ann Askew, Ahoskie: Donna Ruth Buffaloe, Couway. East-Lisa Mae Jones, Chesapeake, Va.; Robin Lynette Wall, Chesapeake, Va. Jenkins Donna Carol Vaughan, Weldon; Robin Renee Grimes, Ashland, Va. Mixon-Mia Annette Parker, Como; Alison Gray Roberts, Richmond, Va. Parker, Tracey Lynn Hughes, Fredricksburg, Va.: Linda Anne Marie Cherry, Franklin Park, N.J. West-Joanne Alane McGillivray, Hockessin, Del.; Marion Leigh George, White Stone, Va.