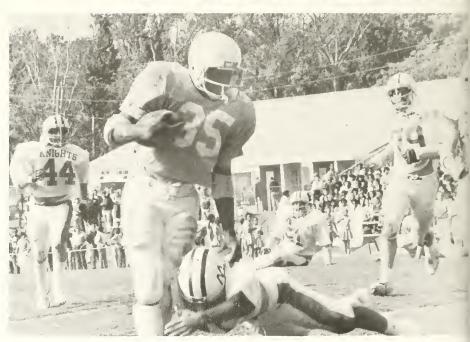

Miss Kimla Byerly

Homecoming Princess 1982: Miss Lisa Jones

'82 Homecoming Game: Chowan Braves vs. Montgomery Knights

Oops!

A little halftime advice.

Joe Greene takes to the air.

Braves offensive line tightens up.

Terry Graham eludes a Knight.

Warmup.

Defensive huddle.

A meeting of the minds.

Field goal attempt.

Raymond Ryles and friends.