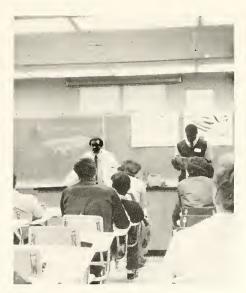

# Religion

Dr. Parker points the way to the New Testament

Helping students before class

Dr. Earl Parker

Writing notes on the board