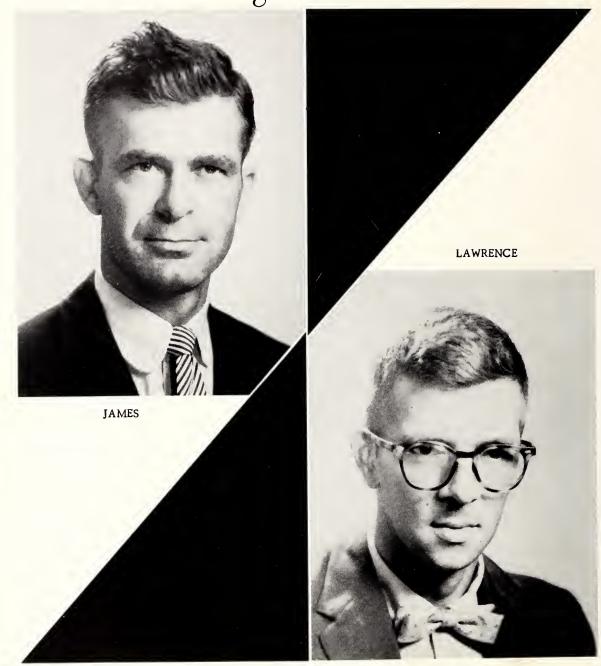

As an expression of our appreciation to those who have displayed such sincere interest in our welfare and for having guided us so faithfully, it is with utmost gratitude that we, the 1958-59 Seniors dedicate our yearbook to Mr. Eugene James and Mr. Lewis Lawrence.

# Marshals

Dora Ann Brown, Nellie Gwaltney, Gail Garris, Mitchell Wooten, James Joyner, Allen Harris.

FOR INDISPENSABLE WORK ON OUR YEARBOOK WE REMEMBER OUR ADVISOR MR. LEWIS LAWRENCE

A AVE AND THE REAL

Ruling copysheets