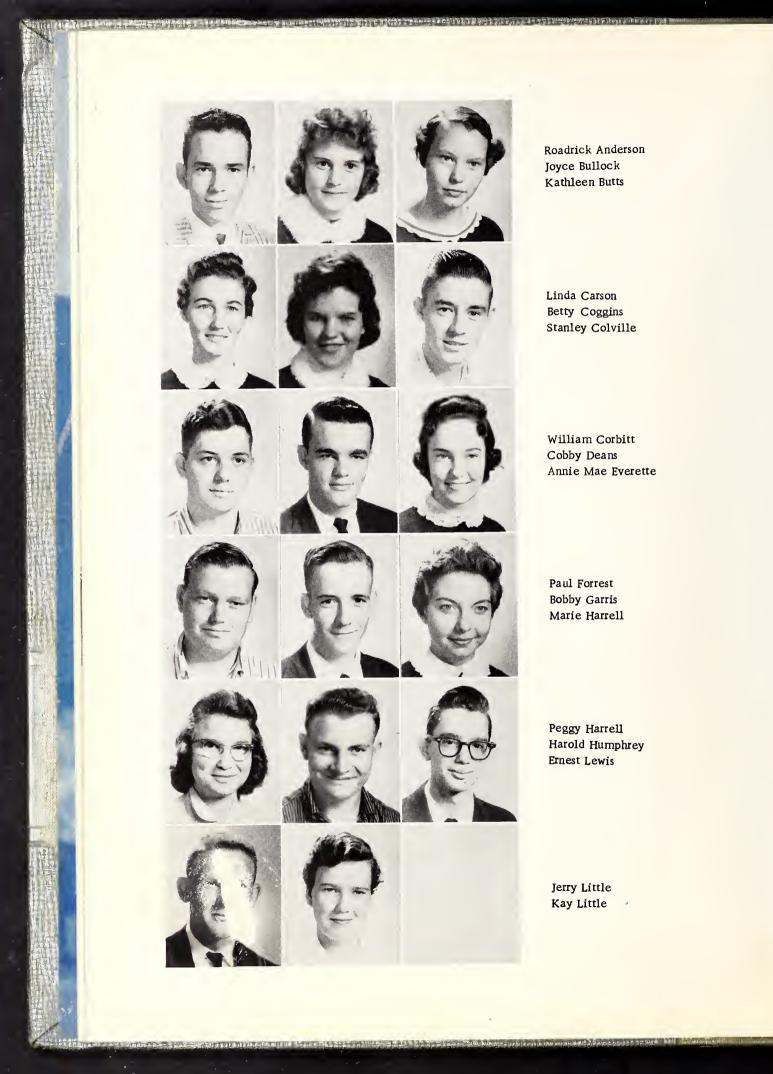

Looking for ideas

under in a state of the second s

Final check over

Taking care of correspondence

Sadie Moore Steve Moore Joyce Nichols Peggy O'Neal Barbara Parker Emmett Peaden

Francis Peaden Bobby Pollard Betty Smith

Linda Smith Nathan Stancill Charles Staton

Henry Wallace J. R. Waters Gerald Whitley

Brenda Windham