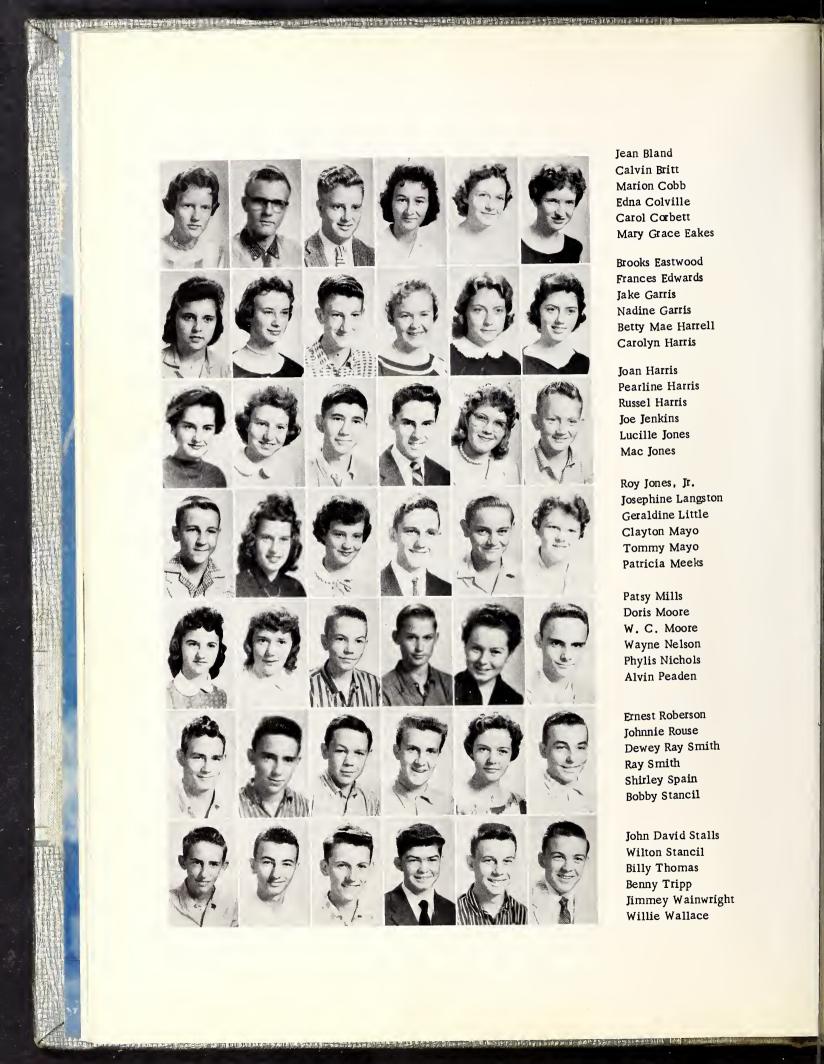

Looking for ideas

under in a state of the second s

Final check over

Taking care of correspondence

Sadie Moore Steve Moore Joyce Nichols Peggy O'Neal Barbara Parker Emmett Peaden

Francis Peaden Bobby Pollard Betty Smith

Linda Smith Nathan Stancill Charles Staton

Henry Wallace J. R. Waters Gerald Whitley

Brenda Windham