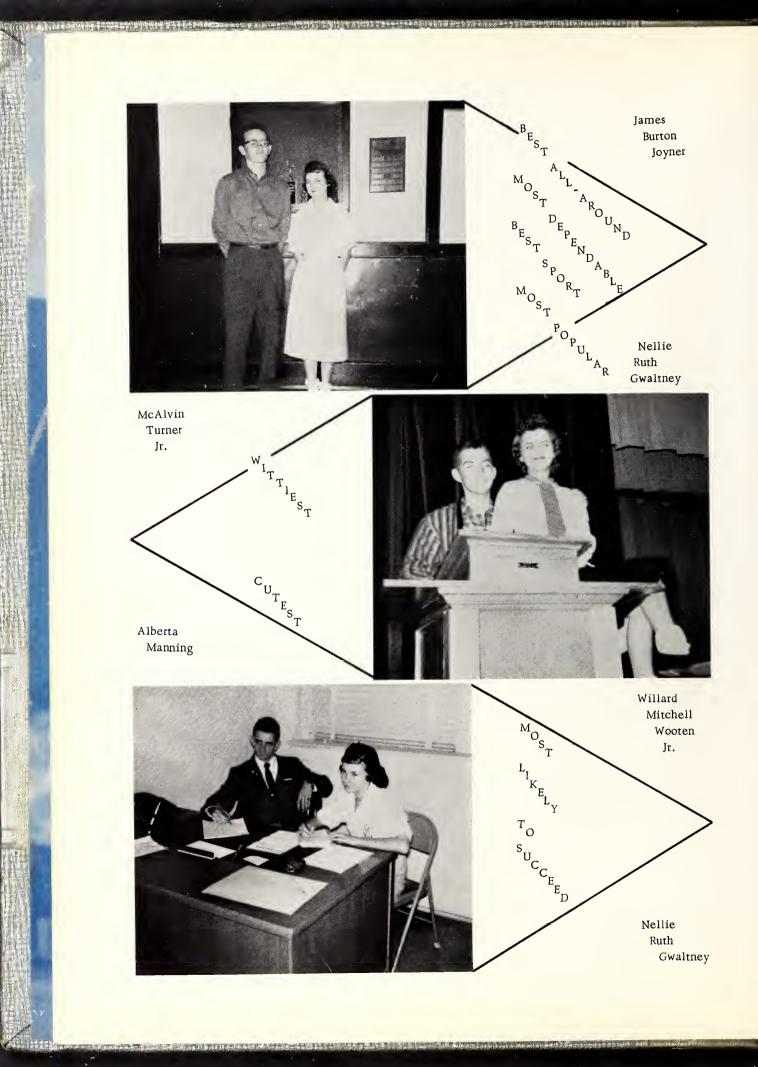

LILA MAXINE GARRIS Glee Club 1,3,4; FHA 1,2,3,4, Historian 1; 4-H 1,2; Library Club 3, President 3; Homecoming Court 4; Play 3,4. NELLIE RUTH GWALTNEY FHA 1, 2, 3, 4, Vice President 2, President 3; 4-H 1, 2, President 2; NFL 1, 2, 3, 4, Secretary 3; Beta Club 3, 4, President 4; FTA 4; Monogram Club 1, 2, 3, 4; Cheerleader 1, 2, 3, 4, Chief 4; Glee Club 3, 4; SCA 2; Marshal; Class Treasurer 1, Vice President 3, President 4; Homecoming Court 2, 3, 4; Junior and Senior Play.

#### JAMES JOYNER

Baseball 2, 3; 4-H 1, President 1; FFA 1, 2, President 2; SCA 1, 3, 4, Rep. 1, Vice President 3, President 4; Glee Club 3; Class President 2, 3; Basketball 1, 2, 3, 4, Co-Captain 3, 4; Monogram Club 1, 2, 3, 4; Homecoming Court 3, 4; Junior and Senior Play; Paper Staff 2; Marshal; Athletic Award 3; Annual Staff 4, Business Manager; Bus Driver 3, 4.

ALBERTA MANNING FHA 1, 2; Class Officer 2; 4-H 1, 2; Glee Club.

#### JERRY WOOTEN

FFA 1,2,3,4, Secretary 3, Vice President 4; Basketball 2,4; Bus Driver 4; Homecoming Court 4; Monogram Club 2; Junior and Senior Play; 4-H 1,2.

WILLARD MITCHELL WOOTEN, JR. SCA Rep. 2; Class Treasurer 1; Monogram Club 1, 2, 3, 4, Vice President 3; NFL 1, 2, 3, 4; Paper Staff 3, Reporter 3; Beta Club 2, 3, 4, Vice President 3; Editor of Annual; FFA 1, 2; 4-H 1, 2; Marshal; Junior and Senior Play; Basketball 1, 2, 3, 4; Bus Driver 4; Homecoming Court 2, 3.